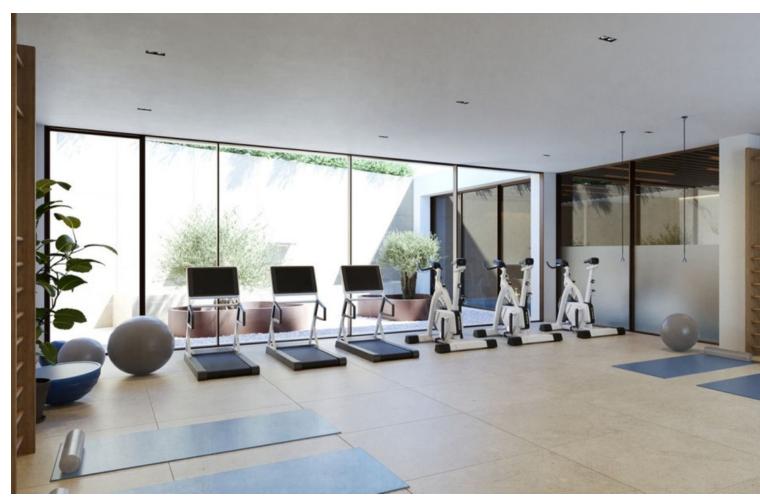

## Sales - Apartment - Atalaya 1.200.000€

Atalaya Apartment

4

3

160 m<sup>2</sup>

penthouse duplex in a residential complex with clean, organic lines that blend in perfectly with the surrounding nature, there are common areas where every detail has been thought through, including a swimming pool, spa area, gym, changing rooms and even a co-working and common area. There is a security system and the installation of CCTV cameras and number plate recognition at the entrance to the garages. All homes are spacious and bright, with open spaces and large windows designed to maximise natural light and enjoy the beautiful views. The distribution of each room has been studied to maximise the use of space and create a comfortable and practical atmosphere. The development is located on the New Golden Mile, between Puerto Banus and Estepona, in one of the most popular areas at the moment. The project is surrounded by some of the most exclusive golf courses on the Costa del Sol, just minutes from El Saladillo beach and Playa del Sol Villacan.