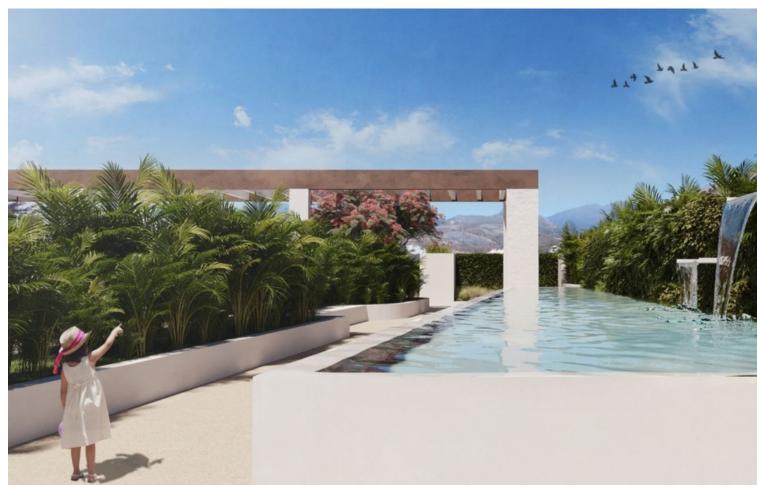

## Sales - Apartment - Atalaya 1.200.000€

Atalaya Apartment

4

3

160 m<sup>2</sup>

penthouse duplex in a residential complex with clean, organic lines that blend in perfectly with the surrounding nature, there are common areas where every detail has been thought through, including a swimming pool, spa area, gym, changing rooms and even a co-working and common area. There is a security system and the installation of CCTV cameras and number plate recognition at the entrance to the garages. All homes are spacious and bright, with open spaces and large windows designed to maximise natural light and enjoy the beautiful views. The distribution of each room has been studied to maximise the use of space and create a comfortable and practical atmosphere. The development is located on the New Golden Mile, between Puerto Banus and Estepona, in one of the most popular areas at the moment. The project is surrounded by some of the most exclusive golf courses on the Costa del Sol, just minutes from El Saladillo beach and Playa del Sol Villacan.