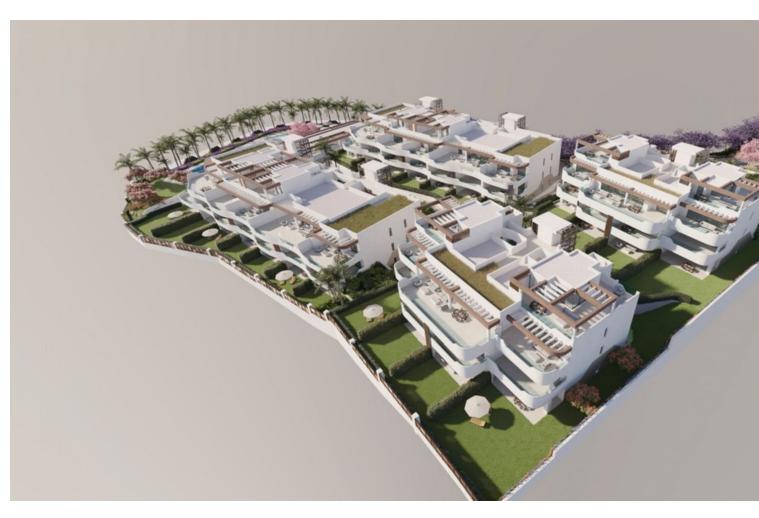

## Sales - Apartment - Atalaya 1.200.000€

Atalaya Apartment

4

3

160 m<sup>2</sup>

penthouse duplex in a residential complex with clean, organic lines that blend in perfectly with the surrounding nature, there are common areas where every detail has been thought through, including a swimming pool, spa area, gym, changing rooms and even a co-working and common area. There is a security system and the installation of CCTV cameras and number plate recognition at the entrance to the garages. All homes are spacious and bright, with open spaces and large windows designed to maximise natural light and enjoy the beautiful views. The distribution of each room has been studied to maximise the use of space and create a comfortable and practical atmosphere. The development is located on the New Golden Mile, between Puerto Banus and Estepona, in one of the most popular areas at the moment. The project is surrounded by some of the most exclusive golf courses on the Costa del Sol, just minutes from El Saladillo beach and Playa del Sol Villacan.