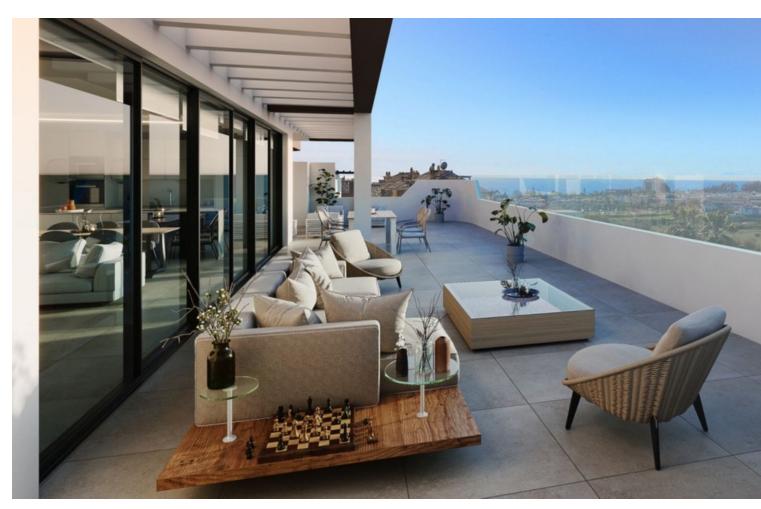

## Sales - Apartment - Atalaya 1.200.000€

Atalaya Apartment

4

3

160 m<sup>2</sup>

penthouse duplex in a residential complex with clean, organic lines that blend in perfectly with the surrounding nature, there are common areas where every detail has been thought through, including a swimming pool, spa area, gym, changing rooms and even a co-working and common area. There is a security system and the installation of CCTV cameras and number plate recognition at the entrance to the garages. All homes are spacious and bright, with open spaces and large windows designed to maximise natural light and enjoy the beautiful views. The distribution of each room has been studied to maximise the use of space and create a comfortable and practical atmosphere. The development is located on the New Golden Mile, between Puerto Banus and Estepona, in one of the most popular areas at the moment. The project is surrounded by some of the most exclusive golf courses on the Costa del Sol, just minutes from El Saladillo beach and Playa del Sol Villacan.