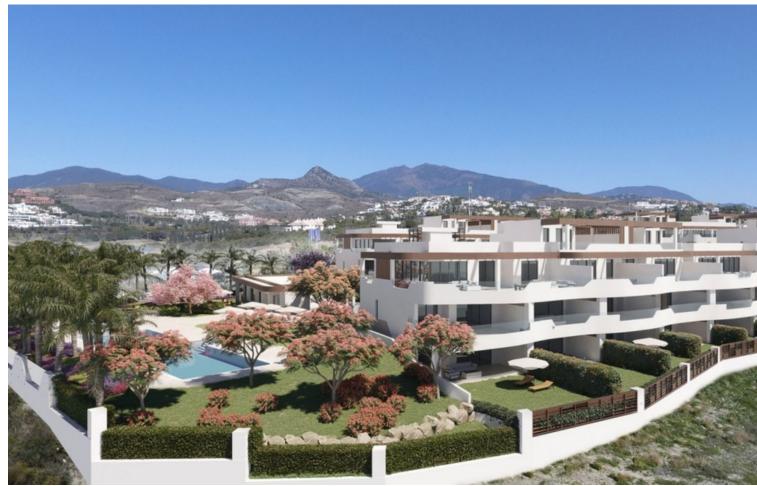

## Sales - Apartment - Atalaya 1.200.000€

Atalaya Apartment

4

3

160 m<sup>2</sup>

penthouse duplex in a residential complex with clean, organic lines that blend in perfectly with the surrounding nature, there are common areas where every detail has been thought through, including a swimming pool, spa area, gym, changing rooms and even a co-working and common area. There is a security system and the installation of CCTV cameras and number plate recognition at the entrance to the garages. All homes are spacious and bright, with open spaces and large windows designed to maximise natural light and enjoy the beautiful views. The distribution of each room has been studied to maximise the use of space and create a comfortable and practical atmosphere. The development is located on the New Golden Mile, between Puerto Banus and Estepona, in one of the most popular areas at the moment. The project is surrounded by some of the most exclusive golf courses on the Costa del Sol, just minutes from El Saladillo beach and Playa del Sol Villacan.