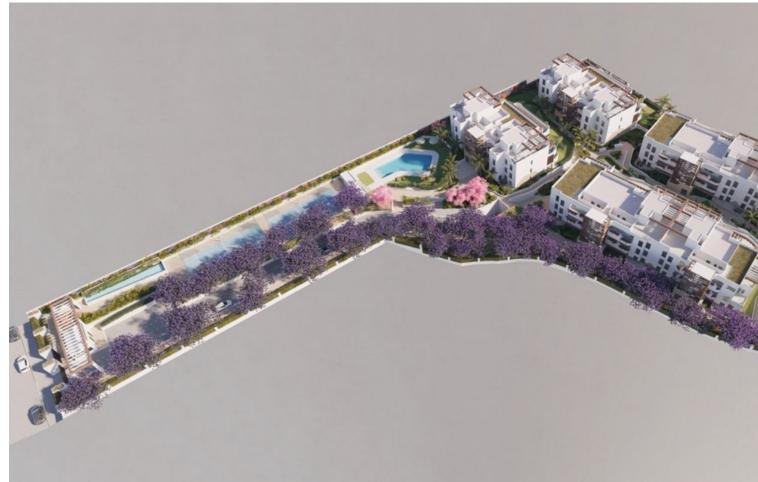

## Sales - Apartment - Atalaya 1.200.000€

Atalaya Apartment

4

3

160 m<sup>2</sup>

penthouse duplex in a residential complex with clean, organic lines that blend in perfectly with the surrounding nature, there are common areas where every detail has been thought through, including a swimming pool, spa area, gym, changing rooms and even a co-working and common area. There is a security system and the installation of CCTV cameras and number plate recognition at the entrance to the garages. All homes are spacious and bright, with open spaces and large windows designed to maximise natural light and enjoy the beautiful views. The distribution of each room has been studied to maximise the use of space and create a comfortable and practical atmosphere. The development is located on the New Golden Mile, between Puerto Banus and Estepona, in one of the most popular areas at the moment. The project is surrounded by some of the most exclusive golf courses on the Costa del Sol, just minutes from El Saladillo beach and Playa del Sol Villacan.