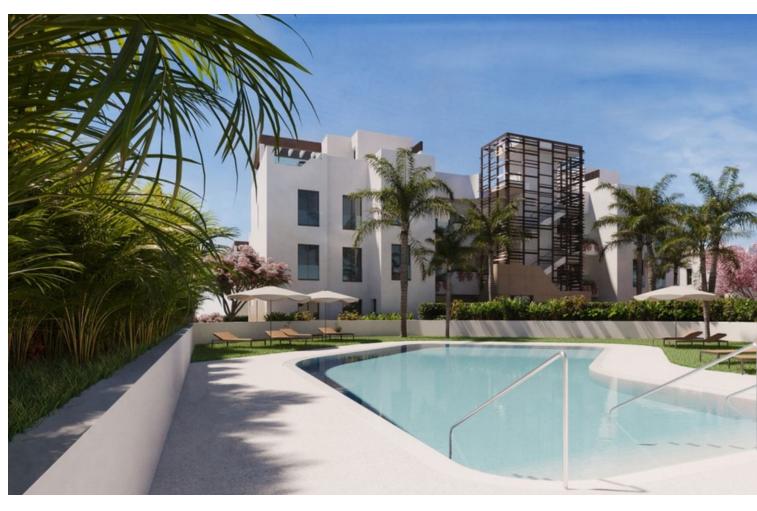

## Sales - Apartment - Atalaya 1.200.000€

Atalaya Apartment

4

3

160 m<sup>2</sup>

penthouse duplex in a residential complex with clean, organic lines that blend in perfectly with the surrounding nature, there are common areas where every detail has been thought through, including a swimming pool, spa area, gym, changing rooms and even a co-working and common area. There is a security system and the installation of CCTV cameras and number plate recognition at the entrance to the garages. All homes are spacious and bright, with open spaces and large windows designed to maximise natural light and enjoy the beautiful views. The distribution of each room has been studied to maximise the use of space and create a comfortable and practical atmosphere. The development is located on the New Golden Mile, between Puerto Banus and Estepona, in one of the most popular areas at the moment. The project is surrounded by some of the most exclusive golf courses on the Costa del Sol, just minutes from El Saladillo beach and Playa del Sol Villacan.