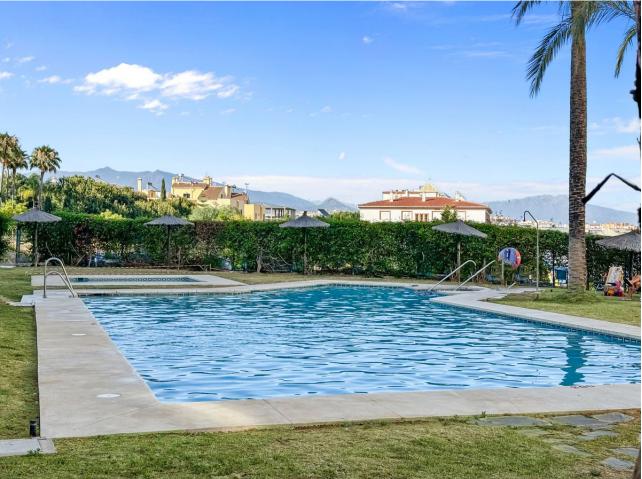

## Community: 828 EUR / year

\*\*\* Fantastic Apartment with 3 Bedrooms and 2 Bathrooms on Avda Puerta del Mar, Estepona Pueblo \*\*\* Fully Equipped Kitchen with Separate Utility Room \*\*\* Private Terrace \*\*\* Underground Parking Space and Storage Unit \*\*\* Gated Residential Complex with Swimming Pools (One for Children), Gardens and Lift to All Levels \*\*\* Views of the Sea, Sierra Bermeja Mountain and Estepona Church \*\*\* Southeast Orientation \*\*\* Comfortable and Safe \*\*\* Ideal Location: In the Centre of Estepona - 15 Minutes Walk from La Rada Beach and Estepona Promenade \*\*\* Next to Shops, Restaurants, Supermarkets, Schools, Parks and Other Services \*\*\* 20 Minutes by Car from Marbella and Sotogrande \*\*\* Ask for the Video \*\*\* This fantastic apartment is located on Avenida Puerta del Mar, in the heart of Estepona. It's an ideal location since this city is in continuous boom and growth, which makes this apartment an interesting investment for the future. The entrance consists of the hall that leads to the main living room with dining area; connected to the private terrace with southeast orientation and charming views of the swimming pool and garden, as well as the sea and the Sierra Bermeja mountain. The kitchen comes fully equipped as in the photos, and has its own separate utility room with ventilation. As for the master bedroom with views of the swimming pool, it's double and has its own ensuite bathroom with window and built-in wardrobes. The two guest bedrooms, also doubles, have garden views and share a bathroom with a walk-in shower. The specifications are of high quality: armored door, quality construction, marble floors, built-in wardrobes, double-glazed windows, security railings, top-of-the-range toilets and appliances, etc. Additionally, the apartment comes with an underground parking space and storage unit. This gated and secure residential complex features top-notch facilities for the maximum enjoyment of the owners and their guests: lifts to all levels, solarium with parasols and sun loungers, swimming pool and children's pool. It's a safe and comfortable urbanization, especially for families, since children can play quietly in the garden while the adults are at home. It's an ideal opportunity since its location is privileged in the heart of Estepona, with possible walking access to the beach, promenade, old town, schools, shops, restaurants, supermarkets and other services. Marbella and Sotogrande are just twenty minutes away by car, while Malaga International Airport is forty minutes away. For more information or to arrange a visit, please contact us.

| Setting<br>Town<br>Commercial Area<br>Close To Port<br>Close To Shops<br>Close To Sea | Orientation<br>South East<br>South          | Condition<br>Good                                                                                                                                                                                                                                           | Pool<br>Communal<br>Children`s Poo |
|---------------------------------------------------------------------------------------|---------------------------------------------|-------------------------------------------------------------------------------------------------------------------------------------------------------------------------------------------------------------------------------------------------------------|------------------------------------|
| Close To Town<br>Close To Schools<br>Close To Marina<br>Urbanisation                  |                                             |                                                                                                                                                                                                                                                             |                                    |
| Climate Control<br>Air Conditioning<br>Hot A/C<br>Cold A/C                            | Views<br>Sea<br>Mountain<br>Garden<br>Pool  | Features<br>Covered Terrace<br>Lift<br>Fitted Wardrobes<br>Near Transport<br>Private Terrace<br>Satellite TV<br>WiFi<br>Storage Room<br>Utility Room<br>Ensuite Bathroom<br>Access for people with<br>reduced mobility<br>Marble Flooring<br>Double Glazing | Furniture<br>Optional              |
| Kitchen<br>✓ Fully Fitted                                                             | Garden<br>Communal<br>Landscaped            | Security<br>Gated Complex<br>Entry Phone<br>Safe                                                                                                                                                                                                            | Parking Underground                |
| Utilities<br>Electricity<br>Drinkable Water<br>Telephone                              | Category<br>Bargain<br>Investment<br>Resale |                                                                                                                                                                                                                                                             |                                    |