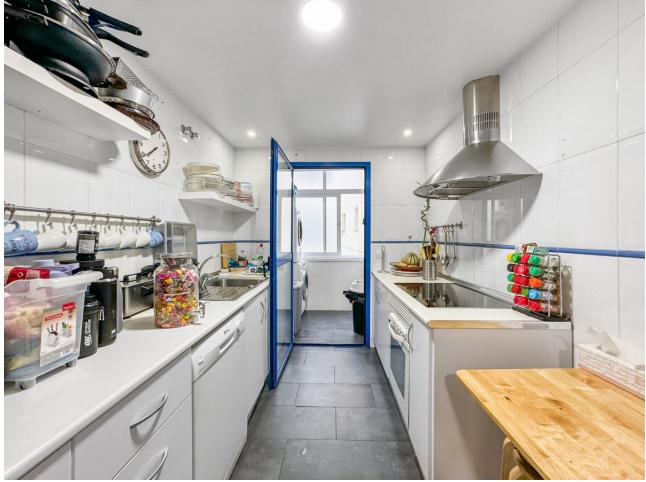

## Community: 828 EUR / year

\*\*\* Fantastic Apartment with 3 Bedrooms and 2 Bathrooms on Avda Puerta del Mar, Estepona Pueblo \*\*\* Fully Equipped Kitchen with Separate Utility Room \*\*\* Private Terrace \*\*\* Underground Parking Space and Storage Unit \*\*\* Gated Residential Complex with Swimming Pools (One for Children), Gardens and Lift to All Levels \*\*\* Views of the Sea, Sierra Bermeja Mountain and Estepona Church \*\*\* Southeast Orientation \*\*\* Comfortable and Safe \*\*\* Ideal Location: In the Centre of Estepona - 15 Minutes Walk from La Rada Beach and Estepona Promenade \*\*\* Next to Shops, Restaurants, Supermarkets, Schools, Parks and Other Services \*\*\* 20 Minutes by Car from Marbella and Sotogrande \*\*\* Ask for the Video \*\*\* This fantastic apartment is located on Avenida Puerta del Mar, in the heart of Estepona. It's an ideal location since this city is in continuous boom and growth, which makes this apartment an interesting investment for the future. The entrance consists of the hall that leads to the main living room with dining area; connected to the private terrace with southeast orientation and charming views of the swimming pool and garden, as well as the sea and the Sierra Bermeja mountain. The kitchen comes fully equipped as in the photos, and has its own separate utility room with ventilation. As for the master bedroom with views of the swimming pool, it's double and has its own ensuite bathroom with window and built-in wardrobes. The two guest bedrooms, also doubles, have garden views and share a bathroom with a walk-in shower. The specifications are of high quality: armored door, quality construction, marble floors, built-in wardrobes, double-glazed windows, security railings, top-of-the-range toilets and appliances, etc. Additionally, the apartment comes with an underground parking space and storage unit. This gated and secure residential complex features top-notch facilities for the maximum enjoyment of the owners and their guests: lifts to all levels, solarium with parasols and sun loungers, swimming pool and children's pool. It's a safe and comfortable urbanization, especially for families, since children can play quietly in the garden while the adults are at home. It's an ideal opportunity since its location is privileged in the heart of Estepona, with possible walking access to the beach, promenade, old town, schools, shops, restaurants, supermarkets and other services. Marbella and Sotogrande are just twenty minutes away by car, while Malaga International Airport is forty minutes away. For more information or to arrange a visit, please contact us.

| Setting<br>Town<br>Commercial Area<br>Close To Port<br>Close To Shops<br>Close To Sea | Orientation<br>South East<br>South          | Condition<br>Good                                                                                                                                                                                                                                           | Pool<br>Communal<br>Children`s Poo |
|---------------------------------------------------------------------------------------|---------------------------------------------|-------------------------------------------------------------------------------------------------------------------------------------------------------------------------------------------------------------------------------------------------------------|------------------------------------|
| Close To Town<br>Close To Schools<br>Close To Marina<br>Urbanisation                  |                                             |                                                                                                                                                                                                                                                             |                                    |
| Climate Control<br>Air Conditioning<br>Hot A/C<br>Cold A/C                            | Views<br>Sea<br>Mountain<br>Garden<br>Pool  | Features<br>Covered Terrace<br>Lift<br>Fitted Wardrobes<br>Near Transport<br>Private Terrace<br>Satellite TV<br>WiFi<br>Storage Room<br>Utility Room<br>Ensuite Bathroom<br>Access for people with<br>reduced mobility<br>Marble Flooring<br>Double Glazing | Furniture<br>Optional              |
| Kitchen<br>✓ Fully Fitted                                                             | Garden<br>Communal<br>Landscaped            | Security<br>Gated Complex<br>Entry Phone<br>Safe                                                                                                                                                                                                            | Parking Underground                |
| Utilities<br>Electricity<br>Drinkable Water<br>Telephone                              | Category<br>Bargain<br>Investment<br>Resale |                                                                                                                                                                                                                                                             |                                    |