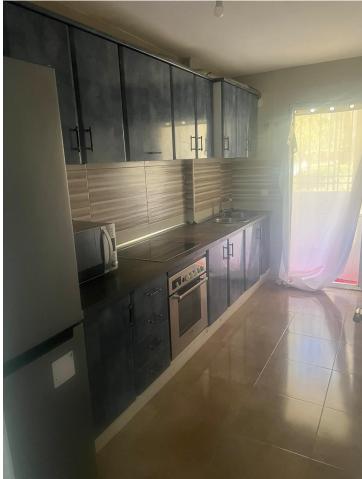

## Marbella Apartment Community: 600 EUR / year IBI: 300 EUR / year Rubbish: 20 EUR / year 2 I 77 m2

Wonderful apartment located in one of the most popular neighborhoods of Marbella, where comfort and convenience come together in perfect harmony. This charming ground-floor apartment boasts a total area of 75m<sup>2</sup>, with 61m<sup>2</sup> of usable space, featuring 2 bedrooms and 1 bathroom. Maintained in excellent condition, it offers the tranquility and charm of a second-hand home with all modern amenities. With a north orientation, you'll enjoy soft and pleasant natural light throughout the day. Both building access and the apartment itself are adapted for people with reduced mobility, ensuring accessibility for all residents. The strategic location provides immediate access to a wide variety of essential services such as shops, restaurants, public transport, and more, all just steps away. Don't miss the opportunity to discover this cozy and well-located apartment, ideal for those seeking a home in Marbella that combines charm, functionality, and accessibility. If you have any questions, please don't hesitate to contact us; we'll be delighted to assist you.

\star Fully Fitted

Views Vrban

> Security Security Phone