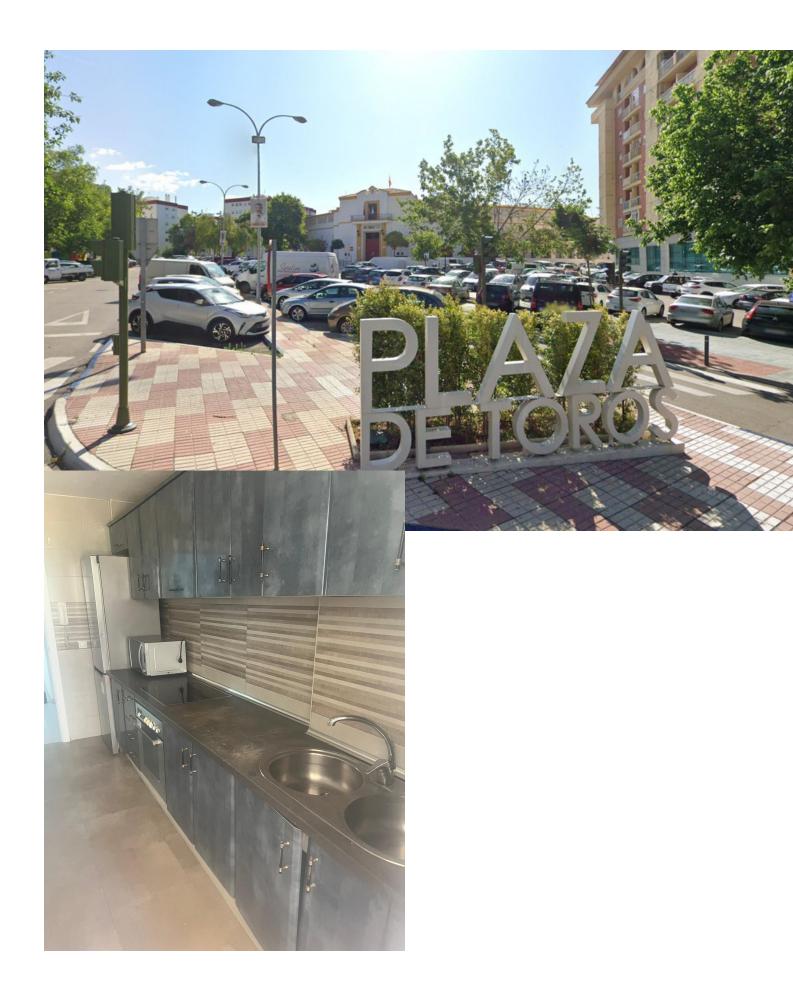

## Marbella Apartment Community: 600 EUR / year IBI: 300 EUR / year Rubbish: 20 EUR / year 2 I 77 m2

Wonderful apartment located in one of the most popular neighborhoods of Marbella, where comfort and convenience come together in perfect harmony. This charming ground-floor apartment boasts a total area of 75m<sup>2</sup>, with 61m<sup>2</sup> of usable space, featuring 2 bedrooms and 1 bathroom. Maintained in excellent condition, it offers the tranquility and charm of a second-hand home with all modern amenities. With a north orientation, you'll enjoy soft and pleasant natural light throughout the day. Both building access and the apartment itself are adapted for people with reduced mobility, ensuring accessibility for all residents. The strategic location provides immediate access to a wide variety of essential services such as shops, restaurants, public transport, and more, all just steps away. Don't miss the opportunity to discover this cozy and well-located apartment, ideal for those seeking a home in Marbella that combines charm, functionality, and accessibility. If you have any questions, please don't hesitate to contact us; we'll be delighted to assist you.

## Setting

 Commercial Area

Close To Shops

Close To Schools

💙 Urbanisation

Features