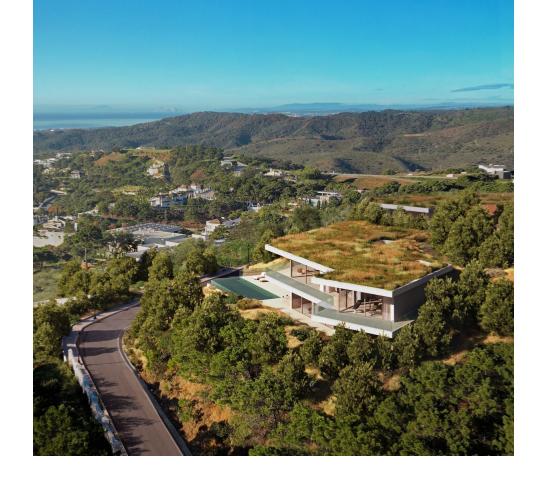

## Sales - House - Benahavís 4.250.000€

Benahavís House

Community: 2,700 EUR / year IBI: 1,900 EUR / year Rubbish: 18 EUR / year

5

7

664 m2

2210 m2

Retreat in the Heart of Nature Perched on an elevated position in the mountain foothills, this vila is a masterful blend of strategic design and playful space distribution. With its back embraced by the mountain and its front opening to breathtaking viewings. This villa is a true expression of contemporary and innovative design The architecture and outdoor spaces are meticulously oriented towards the Mediterranean Sea, the castle of Monte Mayor, and the emerald valley below. From the expansive terraces to the integrated outdoor lounge area, the property offers a protected and serene haven. Every corner of this residence invites you to relax and enjoy the harmonious connection with nature. The villa includes: 5 bedrooms, 5 en-suite bathrooms, 2 guest toilets, extensive terraces, an integrated outdoor lounge area and a stunning swimming pool. The property radiates sophisticated charm with its use of noble materials and top-tier specifications. It achieves an ideal synergy between state-of-the-art design and ecological sensitivity, featuring a minimal environmental footprint, green roofs, optional solar energy, and landscaping designed to thrive in drought conditions. For those who crave a refined lifestyle in a tranquil and scenic environment this vila presents a unique chance to experience luxurious living seamlessly integrated with nature. To discover more about this property and other similar , please do not hesitate to contact us.