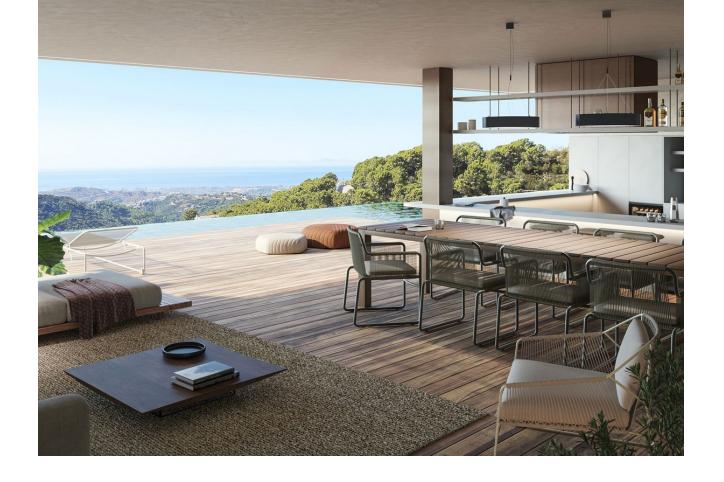

## Sales - House - Benahavís 4.250.000€

Benahavís House

Community: 2,700 EUR / year IBI: 1,900 EUR / year Rubbish: 18 EUR / year

5

7

664 m2

2210 m2

Retreat in the Heart of Nature Perched on an elevated position in the mountain foothills, this vila is a masterful blend of strategic design and playful space distribution. With its back embraced by the mountain and its front opening to breathtaking viewings. This villa is a true expression of contemporary and innovative design The architecture and outdoor spaces are meticulously oriented towards the Mediterranean Sea, the castle of Monte Mayor, and the emerald valley below. From the expansive terraces to the integrated outdoor lounge area, the property offers a protected and serene haven. Every corner of this residence invites you to relax and enjoy the harmonious connection with nature. The villa includes: 5 bedrooms, 5 en-suite bathrooms, 2 guest toilets, extensive terraces, an integrated outdoor lounge area and a stunning swimming pool. The property radiates sophisticated charm with its use of noble materials and top-tier specifications. It achieves an ideal synergy between state-of-the-art design and ecological sensitivity, featuring a minimal environmental footprint, green roofs, optional solar energy, and landscaping designed to thrive in drought conditions. For those who crave a refined lifestyle in a tranquil and scenic environment this vila presents a unique chance to experience luxurious living seamlessly integrated with nature. To discover more about this property and other similar , please do not hesitate to contact us.