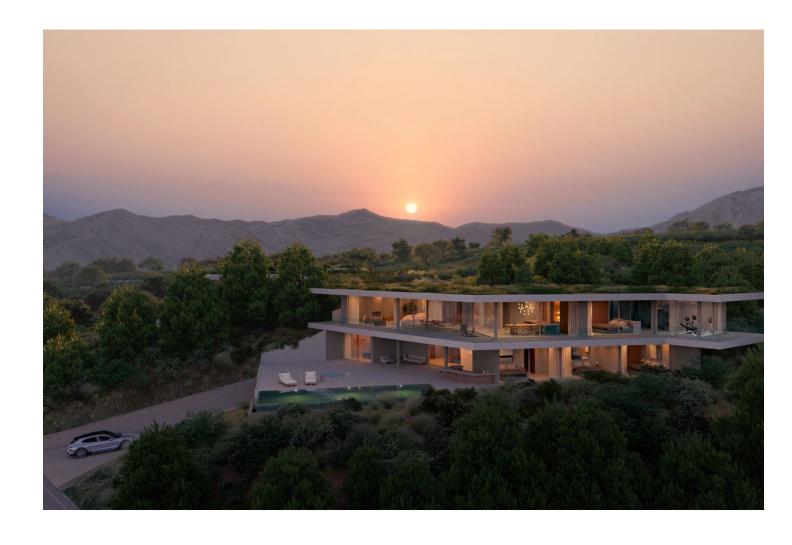

## Sales - House - Benahavís 4.250.000€

Benahavís House

Community: 2,700 EUR / year IBI: 1,900 EUR / year Rubbish: 18 EUR / year

5

7

664 m2

2210 m2

Retreat in the Heart of Nature Perched on an elevated position in the mountain foothills, this vila is a masterful blend of strategic design and playful space distribution. With its back embraced by the mountain and its front opening to breathtaking viewings. This villa is a true expression of contemporary and innovative design The architecture and outdoor spaces are meticulously oriented towards the Mediterranean Sea, the castle of Monte Mayor, and the emerald valley below. From the expansive terraces to the integrated outdoor lounge area, the property offers a protected and serene haven. Every corner of this residence invites you to relax and enjoy the harmonious connection with nature. The villa includes: 5 bedrooms, 5 en-suite bathrooms, 2 guest toilets, extensive terraces, an integrated outdoor lounge area and a stunning swimming pool. The property radiates sophisticated charm with its use of noble materials and top-tier specifications. It achieves an ideal synergy between state-of-the-art design and ecological sensitivity, featuring a minimal environmental footprint, green roofs, optional solar energy, and landscaping designed to thrive in drought conditions. For those who crave a refined lifestyle in a tranquil and scenic environment this vila presents a unique chance to experience luxurious living seamlessly integrated with nature. To discover more about this property and other similar , please do not hesitate to contact us.