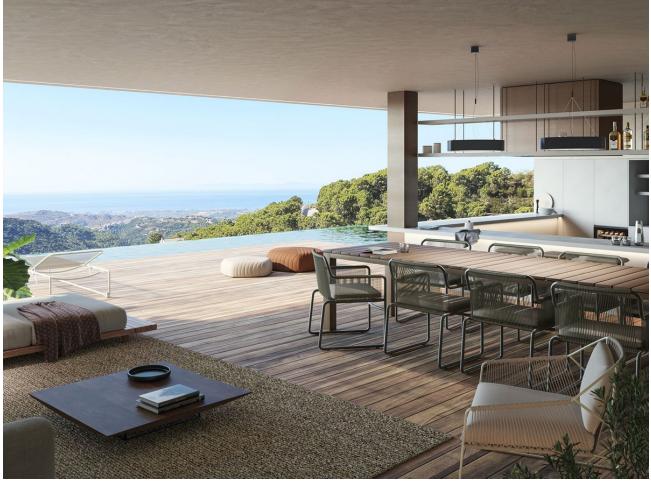

## Sales - House - Benahavís 4.250.000€

Benahavís House

Community: 2,700 EUR / year IBI: 1,900 EUR / year Rubbish: 18 EUR / year

5

7

664 m2

2210 m2

Retreat in the Heart of Nature Perched on an elevated position in the mountain foothills, this vila is a masterful blend of strategic design and playful space distribution. With its back embraced by the mountain and its front opening to breathtaking viewings. This villa is a true expression of contemporary and innovative design The architecture and outdoor spaces are meticulously oriented towards the Mediterranean Sea, the castle of Monte Mayor, and the emerald valley below. From the expansive terraces to the integrated outdoor lounge area, the property offers a protected and serene haven. Every corner of this residence invites you to relax and enjoy the harmonious connection with nature. The villa includes: 5 bedrooms, 5 en-suite bathrooms, 2 guest toilets, extensive terraces, an integrated outdoor lounge area and a stunning swimming pool. The property radiates sophisticated charm with its use of noble materials and top-tier specifications. It achieves an ideal synergy between state-of-the-art design and ecological sensitivity, featuring a minimal environmental footprint, green roofs, optional solar energy, and landscaping designed to thrive in drought conditions. For those who crave a refined lifestyle in a tranquil and scenic environment this vila presents a unique chance to experience luxurious living seamlessly integrated with nature. To discover more about this property and other similar , please do not hesitate to contact us.