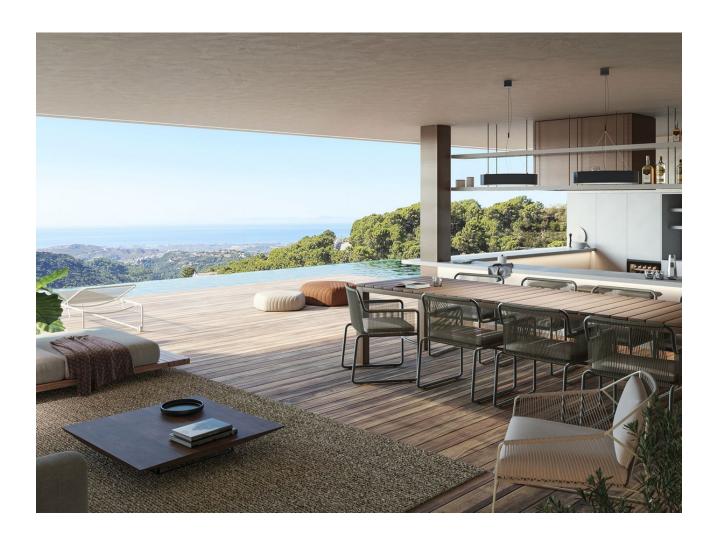

## Sales - House - Benahavís 4.250.000€

Benahavís House

Community: 2,700 EUR / year IBI: 1,900 EUR / year Rubbish: 18 EUR / year

5

7

664 m2

2210 m2

Retreat in the Heart of Nature Perched on an elevated position in the mountain foothills, this vila is a masterful blend of strategic design and playful space distribution. With its back embraced by the mountain and its front opening to breathtaking viewings. This villa is a true expression of contemporary and innovative design The architecture and outdoor spaces are meticulously oriented towards the Mediterranean Sea, the castle of Monte Mayor, and the emerald valley below. From the expansive terraces to the integrated outdoor lounge area, the property offers a protected and serene haven. Every corner of this residence invites you to relax and enjoy the harmonious connection with nature. The villa includes: 5 bedrooms, 5 en-suite bathrooms, 2 guest toilets, extensive terraces, an integrated outdoor lounge area and a stunning swimming pool. The property radiates sophisticated charm with its use of noble materials and top-tier specifications. It achieves an ideal synergy between state-of-the-art design and ecological sensitivity, featuring a minimal environmental footprint, green roofs, optional solar energy, and landscaping designed to thrive in drought conditions. For those who crave a refined lifestyle in a tranquil and scenic environment this vila presents a unique chance to experience luxurious living seamlessly integrated with nature. To discover more about this property and other similar , please do not hesitate to contact us.