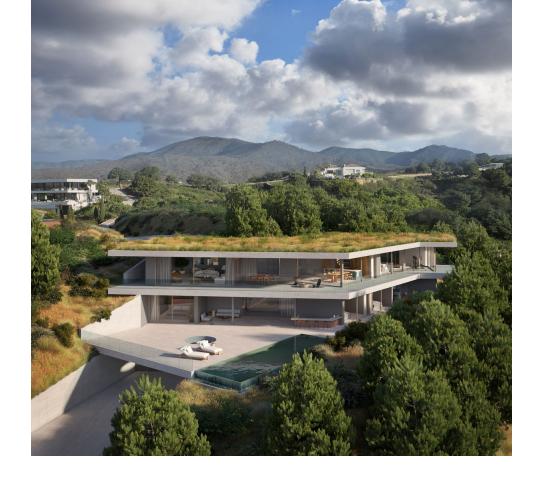

## Sales - House - Benahavís 4.250.000€

Benahavís House

Community: 2,700 EUR / year IBI: 1,900 EUR / year Rubbish: 18 EUR / year

5

7

664 m2

2210 m2

Retreat in the Heart of Nature Perched on an elevated position in the mountain foothills, this vila is a masterful blend of strategic design and playful space distribution. With its back embraced by the mountain and its front opening to breathtaking viewings. This villa is a true expression of contemporary and innovative design The architecture and outdoor spaces are meticulously oriented towards the Mediterranean Sea, the castle of Monte Mayor, and the emerald valley below. From the expansive terraces to the integrated outdoor lounge area, the property offers a protected and serene haven. Every corner of this residence invites you to relax and enjoy the harmonious connection with nature. The villa includes: 5 bedrooms, 5 en-suite bathrooms, 2 guest toilets, extensive terraces, an integrated outdoor lounge area and a stunning swimming pool. The property radiates sophisticated charm with its use of noble materials and top-tier specifications. It achieves an ideal synergy between state-of-the-art design and ecological sensitivity, featuring a minimal environmental footprint, green roofs, optional solar energy, and landscaping designed to thrive in drought conditions. For those who crave a refined lifestyle in a tranquil and scenic environment this vila presents a unique chance to experience luxurious living seamlessly integrated with nature. To discover more about this property and other similar , please do not hesitate to contact us.