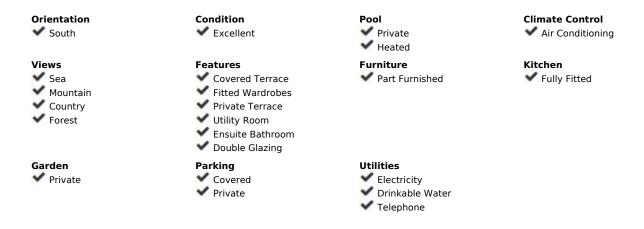

## Sales - House - Benahavís 4.250.000€

Benahavís House

Community: 2,700 EUR / year IBI: 1,900 EUR / year Rubbish: 18 EUR / year

5

7

664 m2

2210 m2

Retreat in the Heart of Nature Perched on an elevated position in the mountain foothills, this vila is a masterful blend of strategic design and playful space distribution. With its back embraced by the mountain and its front opening to breathtaking viewings. This villa is a true expression of contemporary and innovative design The architecture and outdoor spaces are meticulously oriented towards the Mediterranean Sea, the castle of Monte Mayor, and the emerald valley below. From the expansive terraces to the integrated outdoor lounge area, the property offers a protected and serene haven. Every corner of this residence invites you to relax and enjoy the harmonious connection with nature. The villa includes: 5 bedrooms, 5 en-suite bathrooms, 2 guest toilets, extensive terraces, an integrated outdoor lounge area and a stunning swimming pool. The property radiates sophisticated charm with its use of noble materials and top-tier specifications. It achieves an ideal synergy between state-of-the-art design and ecological sensitivity, featuring a minimal environmental footprint, green roofs, optional solar energy, and landscaping designed to thrive in drought conditions. For those who crave a refined lifestyle in a tranquil and scenic environment this vila presents a unique chance to experience luxurious living seamlessly integrated with nature. To discover more about this property and other similar , please do not hesitate to contact us.