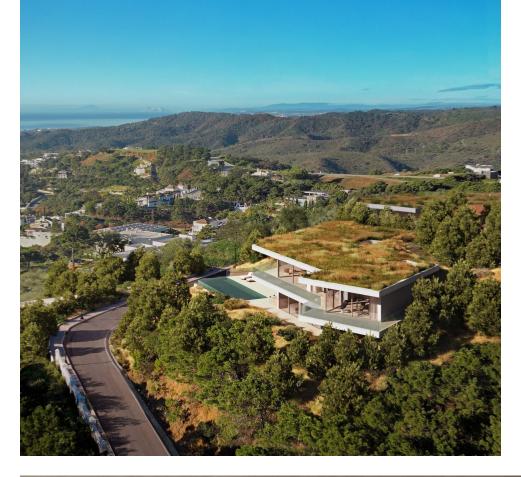

## Sales - House - Benahavís 4.250.000€

Benahavís House

Community: 2,700 EUR / year IBI: 1,900 EUR / year Rubbish: 18 EUR / year

5

7

664 m2

2210 m2

Retreat in the Heart of Nature Perched on an elevated position in the mountain foothills, this vila is a masterful blend of strategic design and playful space distribution. With its back embraced by the mountain and its front opening to breathtaking viewings. This villa is a true expression of contemporary and innovative design The architecture and outdoor spaces are meticulously oriented towards the Mediterranean Sea, the castle of Monte Mayor, and the emerald valley below. From the expansive terraces to the integrated outdoor lounge area, the property offers a protected and serene haven. Every corner of this residence invites you to relax and enjoy the harmonious connection with nature. The villa includes: 5 bedrooms, 5 en-suite bathrooms, 2 guest toilets, extensive terraces, an integrated outdoor lounge area and a stunning swimming pool. The property radiates sophisticated charm with its use of noble materials and top-tier specifications. It achieves an ideal synergy between state-of-the-art design and ecological sensitivity, featuring a minimal environmental footprint, green roofs, optional solar energy, and landscaping designed to thrive in drought conditions. For those who crave a refined lifestyle in a tranquil and scenic environment this vila presents a unique chance to experience luxurious living seamlessly integrated with nature. To discover more about this property and other similar , please do not hesitate to contact us.