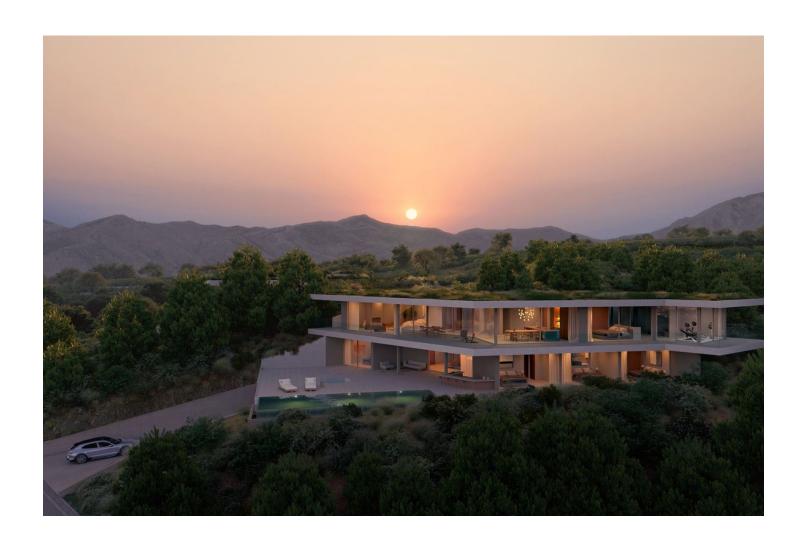

## Sales - House - Benahavís 4.250.000€

Benahavís House

Community: 2,700 EUR / year IBI: 1,900 EUR / year Rubbish: 18 EUR / year

5

7

664 m2

2210 m2

Retreat in the Heart of Nature Perched on an elevated position in the mountain foothills, this vila is a masterful blend of strategic design and playful space distribution. With its back embraced by the mountain and its front opening to breathtaking viewings. This villa is a true expression of contemporary and innovative design The architecture and outdoor spaces are meticulously oriented towards the Mediterranean Sea, the castle of Monte Mayor, and the emerald valley below. From the expansive terraces to the integrated outdoor lounge area, the property offers a protected and serene haven. Every corner of this residence invites you to relax and enjoy the harmonious connection with nature. The villa includes: 5 bedrooms, 5 en-suite bathrooms, 2 guest toilets, extensive terraces, an integrated outdoor lounge area and a stunning swimming pool. The property radiates sophisticated charm with its use of noble materials and top-tier specifications. It achieves an ideal synergy between state-of-the-art design and ecological sensitivity, featuring a minimal environmental footprint, green roofs, optional solar energy, and landscaping designed to thrive in drought conditions. For those who crave a refined lifestyle in a tranquil and scenic environment this vila presents a unique chance to experience luxurious living seamlessly integrated with nature. To discover more about this property and other similar , please do not hesitate to contact us.