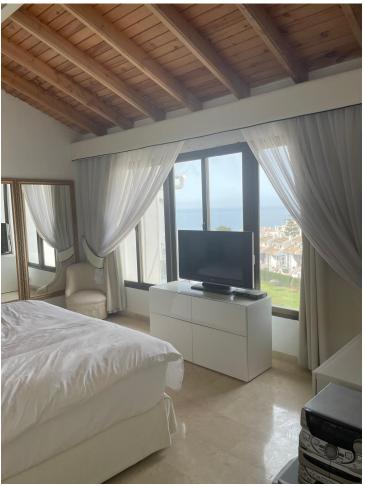

## Sales - Apartment - Calahonda 500.00€

Calahonda Apartment

IBI: 1,089 EUR / year Rubbish: 81 EUR / year

4

3

180 m<sup>2</sup>

This impressive duplex penthouse in Calahonda, located on the coveted Costa del Sol, is a gem that combines a privileged location with great renovation potential. With its 180 m² built area, this spacious and bright 4-bedroom, 3-bathroom apartment offers a unique opportunity to create a dream home by the sea. Located just steps from the beach, this penthouse enjoys an enviable position. Its south-southwest orientation ensures that the interior spaces are bathed in natural light throughout the day, while its sea views offer a spectacular panorama that can be enjoyed from multiple points of the home. The proximity to shops, schools, public transport and the marina make this property an ideal choice for those seeking comfort and quality of life in a coastal environment. The penthouse has a private terrace perfect for relaxing or enjoying outdoor dinners, while contemplating the blue of the Mediterranean. In addition, the property is part of a gated complex that offers security and tranquility, as well as access to a beautiful community garden and a swimming pool, ideal for enjoying the sunny climate of the Costa del Sol. A fitted kitchen and en-suite bathrooms in the main bedrooms provide convenience, although the property is unfurnished, offering the freedom to customize each space to personal tastes. This duplex penthouse is an unparalleled opportunity to carry out a comprehensive renovation and transform the space into a luxurious retreat by the sea. In short, this duplex penthouse in Calahonda offers a perfect combination of location, views and potential to become an exclusive property, tailor-made to enjoy the Mediterranean lifestyle at its finest.