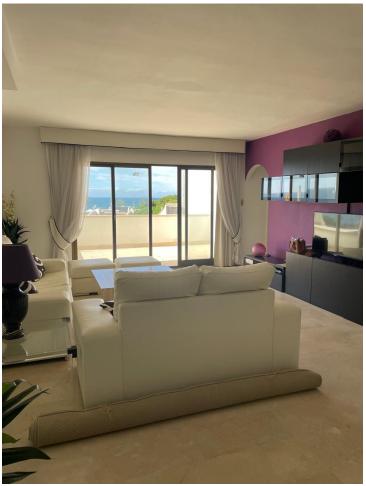

## Sales - Apartment - Calahonda 500.00€

Calahonda Apartment

IBI: 1,089 EUR / year Rubbish: 81 EUR / year

4

3

180 m<sup>2</sup>

This impressive duplex penthouse in Calahonda, located on the coveted Costa del Sol, is a gem that combines a privileged location with great renovation potential. With its 180 m² built area, this spacious and bright 4-bedroom, 3-bathroom apartment offers a unique opportunity to create a dream home by the sea. Located just steps from the beach, this penthouse enjoys an enviable position. Its south-southwest orientation ensures that the interior spaces are bathed in natural light throughout the day, while its sea views offer a spectacular panorama that can be enjoyed from multiple points of the home. The proximity to shops, schools, public transport and the marina make this property an ideal choice for those seeking comfort and quality of life in a coastal environment. The penthouse has a private terrace perfect for relaxing or enjoying outdoor dinners, while contemplating the blue of the Mediterranean. In addition, the property is part of a gated complex that offers security and tranquility, as well as access to a beautiful community garden and a swimming pool, ideal for enjoying the sunny climate of the Costa del Sol. A fitted kitchen and en-suite bathrooms in the main bedrooms provide convenience, although the property is unfurnished, offering the freedom to customize each space to personal tastes. This duplex penthouse is an unparalleled opportunity to carry out a comprehensive renovation and transform the space into a luxurious retreat by the sea. In short, this duplex penthouse in Calahonda offers a perfect combination of location, views and potential to become an exclusive property, tailor-made to enjoy the Mediterranean lifestyle at its finest.