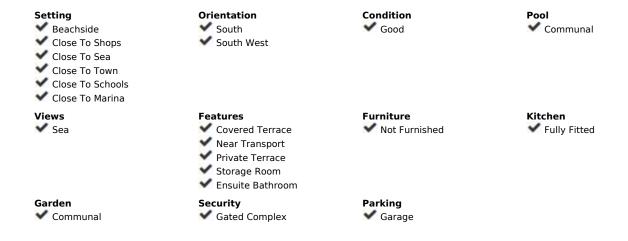

## Sales - Apartment - Calahonda 500.00€

Calahonda Apartment

IBI: 1,089 EUR / year Rubbish: 81 EUR / year

4

3

180 m<sup>2</sup>

This impressive duplex penthouse in Calahonda, located on the coveted Costa del Sol, is a gem that combines a privileged location with great renovation potential. With its 180 m² built area, this spacious and bright 4-bedroom, 3-bathroom apartment offers a unique opportunity to create a dream home by the sea. Located just steps from the beach, this penthouse enjoys an enviable position. Its south-southwest orientation ensures that the interior spaces are bathed in natural light throughout the day, while its sea views offer a spectacular panorama that can be enjoyed from multiple points of the home. The proximity to shops, schools, public transport and the marina make this property an ideal choice for those seeking comfort and quality of life in a coastal environment. The penthouse has a private terrace perfect for relaxing or enjoying outdoor dinners, while contemplating the blue of the Mediterranean. In addition, the property is part of a gated complex that offers security and tranquility, as well as access to a beautiful community garden and a swimming pool, ideal for enjoying the sunny climate of the Costa del Sol. A fitted kitchen and en-suite bathrooms in the main bedrooms provide convenience, although the property is unfurnished, offering the freedom to customize each space to personal tastes. This duplex penthouse is an unparalleled opportunity to carry out a comprehensive renovation and transform the space into a luxurious retreat by the sea. In short, this duplex penthouse in Calahonda offers a perfect combination of location, views and potential to become an exclusive property, tailor-made to enjoy the Mediterranean lifestyle at its finest.