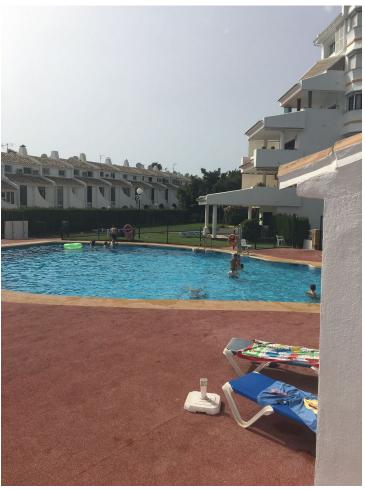

## Sales - Apartment - Calahonda 500.00€

Calahonda Apartment

IBI: 1,089 EUR / year Rubbish: 81 EUR / year

4

3

180 m<sup>2</sup>

This impressive duplex penthouse in Calahonda, located on the coveted Costa del Sol, is a gem that combines a privileged location with great renovation potential. With its 180 m² built area, this spacious and bright 4-bedroom, 3-bathroom apartment offers a unique opportunity to create a dream home by the sea. Located just steps from the beach, this penthouse enjoys an enviable position. Its south-southwest orientation ensures that the interior spaces are bathed in natural light throughout the day, while its sea views offer a spectacular panorama that can be enjoyed from multiple points of the home. The proximity to shops, schools, public transport and the marina make this property an ideal choice for those seeking comfort and quality of life in a coastal environment. The penthouse has a private terrace perfect for relaxing or enjoying outdoor dinners, while contemplating the blue of the Mediterranean. In addition, the property is part of a gated complex that offers security and tranquility, as well as access to a beautiful community garden and a swimming pool, ideal for enjoying the sunny climate of the Costa del Sol. A fitted kitchen and en-suite bathrooms in the main bedrooms provide convenience, although the property is unfurnished, offering the freedom to customize each space to personal tastes. This duplex penthouse is an unparalleled opportunity to carry out a comprehensive renovation and transform the space into a luxurious retreat by the sea. In short, this duplex penthouse in Calahonda offers a perfect combination of location, views and potential to become an exclusive property, tailor-made to enjoy the Mediterranean lifestyle at its finest.