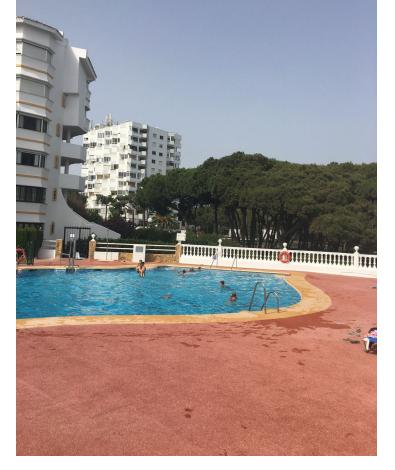

## Sales - Apartment - Calahonda 500.00€

Calahonda Apartment

IBI: 1,089 EUR / year Rubbish: 81 EUR / year

4

3

180 m<sup>2</sup>

This impressive duplex penthouse in Calahonda, located on the coveted Costa del Sol, is a gem that combines a privileged location with great renovation potential. With its 180 m² built area, this spacious and bright 4-bedroom, 3-bathroom apartment offers a unique opportunity to create a dream home by the sea. Located just steps from the beach, this penthouse enjoys an enviable position. Its south-southwest orientation ensures that the interior spaces are bathed in natural light throughout the day, while its sea views offer a spectacular panorama that can be enjoyed from multiple points of the home. The proximity to shops, schools, public transport and the marina make this property an ideal choice for those seeking comfort and quality of life in a coastal environment. The penthouse has a private terrace perfect for relaxing or enjoying outdoor dinners, while contemplating the blue of the Mediterranean. In addition, the property is part of a gated complex that offers security and tranquility, as well as access to a beautiful community garden and a swimming pool, ideal for enjoying the sunny climate of the Costa del Sol. A fitted kitchen and en-suite bathrooms in the main bedrooms provide convenience, although the property is unfurnished, offering the freedom to customize each space to personal tastes. This duplex penthouse is an unparalleled opportunity to carry out a comprehensive renovation and transform the space into a luxurious retreat by the sea. In short, this duplex penthouse in Calahonda offers a perfect combination of location, views and potential to become an exclusive property, tailor-made to enjoy the Mediterranean lifestyle at its finest.