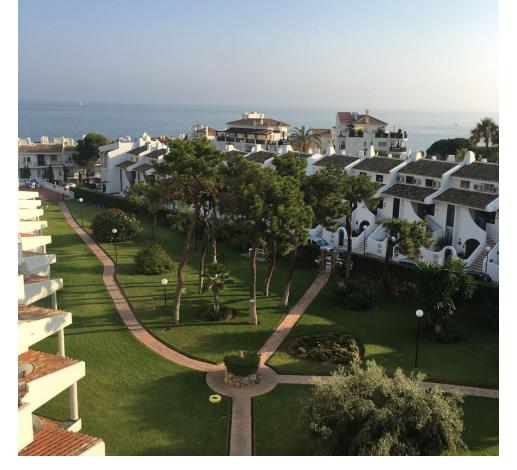

## Sales - Apartment - Calahonda 500.00€

Calahonda Apartment

IBI: 1,089 EUR / year Rubbish: 81 EUR / year

4

3

180 m<sup>2</sup>

This impressive duplex penthouse in Calahonda, located on the coveted Costa del Sol, is a gem that combines a privileged location with great renovation potential. With its 180 m² built area, this spacious and bright 4-bedroom, 3-bathroom apartment offers a unique opportunity to create a dream home by the sea. Located just steps from the beach, this penthouse enjoys an enviable position. Its south-southwest orientation ensures that the interior spaces are bathed in natural light throughout the day, while its sea views offer a spectacular panorama that can be enjoyed from multiple points of the home. The proximity to shops, schools, public transport and the marina make this property an ideal choice for those seeking comfort and quality of life in a coastal environment. The penthouse has a private terrace perfect for relaxing or enjoying outdoor dinners, while contemplating the blue of the Mediterranean. In addition, the property is part of a gated complex that offers security and tranquility, as well as access to a beautiful community garden and a swimming pool, ideal for enjoying the sunny climate of the Costa del Sol. A fitted kitchen and en-suite bathrooms in the main bedrooms provide convenience, although the property is unfurnished, offering the freedom to customize each space to personal tastes. This duplex penthouse is an unparalleled opportunity to carry out a comprehensive renovation and transform the space into a luxurious retreat by the sea. In short, this duplex penthouse in Calahonda offers a perfect combination of location, views and potential to become an exclusive property, tailor-made to enjoy the Mediterranean lifestyle at its finest.