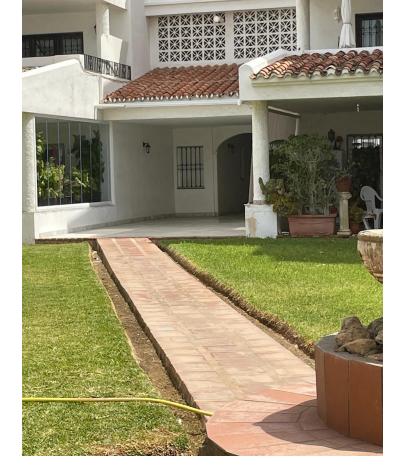

## Sales - Apartment - Calahonda 500.00€

Calahonda Apartment

IBI: 1,089 EUR / year Rubbish: 81 EUR / year

4

3

180 m<sup>2</sup>

This impressive duplex penthouse in Calahonda, located on the coveted Costa del Sol, is a gem that combines a privileged location with great renovation potential. With its 180 m² built area, this spacious and bright 4-bedroom, 3-bathroom apartment offers a unique opportunity to create a dream home by the sea. Located just steps from the beach, this penthouse enjoys an enviable position. Its south-southwest orientation ensures that the interior spaces are bathed in natural light throughout the day, while its sea views offer a spectacular panorama that can be enjoyed from multiple points of the home. The proximity to shops, schools, public transport and the marina make this property an ideal choice for those seeking comfort and quality of life in a coastal environment. The penthouse has a private terrace perfect for relaxing or enjoying outdoor dinners, while contemplating the blue of the Mediterranean. In addition, the property is part of a gated complex that offers security and tranquility, as well as access to a beautiful community garden and a swimming pool, ideal for enjoying the sunny climate of the Costa del Sol. A fitted kitchen and en-suite bathrooms in the main bedrooms provide convenience, although the property is unfurnished, offering the freedom to customize each space to personal tastes. This duplex penthouse is an unparalleled opportunity to carry out a comprehensive renovation and transform the space into a luxurious retreat by the sea. In short, this duplex penthouse in Calahonda offers a perfect combination of location, views and potential to become an exclusive property, tailor-made to enjoy the Mediterranean lifestyle at its finest.