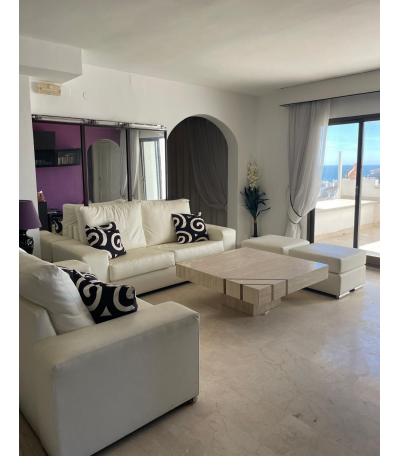

## Sales - Apartment - Calahonda 500.00€

Calahonda Apartment

IBI: 1,089 EUR / year Rubbish: 81 EUR / year

4

3

180 m<sup>2</sup>

This impressive duplex penthouse in Calahonda, located on the coveted Costa del Sol, is a gem that combines a privileged location with great renovation potential. With its 180 m² built area, this spacious and bright 4-bedroom, 3-bathroom apartment offers a unique opportunity to create a dream home by the sea. Located just steps from the beach, this penthouse enjoys an enviable position. Its south-southwest orientation ensures that the interior spaces are bathed in natural light throughout the day, while its sea views offer a spectacular panorama that can be enjoyed from multiple points of the home. The proximity to shops, schools, public transport and the marina make this property an ideal choice for those seeking comfort and quality of life in a coastal environment. The penthouse has a private terrace perfect for relaxing or enjoying outdoor dinners, while contemplating the blue of the Mediterranean. In addition, the property is part of a gated complex that offers security and tranquility, as well as access to a beautiful community garden and a swimming pool, ideal for enjoying the sunny climate of the Costa del Sol. A fitted kitchen and en-suite bathrooms in the main bedrooms provide convenience, although the property is unfurnished, offering the freedom to customize each space to personal tastes. This duplex penthouse is an unparalleled opportunity to carry out a comprehensive renovation and transform the space into a luxurious retreat by the sea. In short, this duplex penthouse in Calahonda offers a perfect combination of location, views and potential to become an exclusive property, tailor-made to enjoy the Mediterranean lifestyle at its finest.