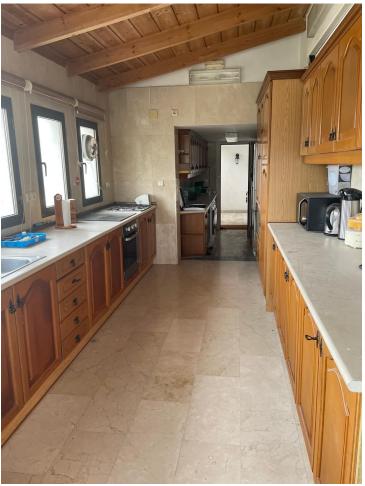

## Sales - Apartment - Calahonda 500.00€

Calahonda Apartment

IBI: 1,089 EUR / year Rubbish: 81 EUR / year

4

3

180 m<sup>2</sup>

This impressive duplex penthouse in Calahonda, located on the coveted Costa del Sol, is a gem that combines a privileged location with great renovation potential. With its 180 m² built area, this spacious and bright 4-bedroom, 3-bathroom apartment offers a unique opportunity to create a dream home by the sea. Located just steps from the beach, this penthouse enjoys an enviable position. Its south-southwest orientation ensures that the interior spaces are bathed in natural light throughout the day, while its sea views offer a spectacular panorama that can be enjoyed from multiple points of the home. The proximity to shops, schools, public transport and the marina make this property an ideal choice for those seeking comfort and quality of life in a coastal environment. The penthouse has a private terrace perfect for relaxing or enjoying outdoor dinners, while contemplating the blue of the Mediterranean. In addition, the property is part of a gated complex that offers security and tranquility, as well as access to a beautiful community garden and a swimming pool, ideal for enjoying the sunny climate of the Costa del Sol. A fitted kitchen and en-suite bathrooms in the main bedrooms provide convenience, although the property is unfurnished, offering the freedom to customize each space to personal tastes. This duplex penthouse is an unparalleled opportunity to carry out a comprehensive renovation and transform the space into a luxurious retreat by the sea. In short, this duplex penthouse in Calahonda offers a perfect combination of location, views and potential to become an exclusive property, tailor-made to enjoy the Mediterranean lifestyle at its finest.