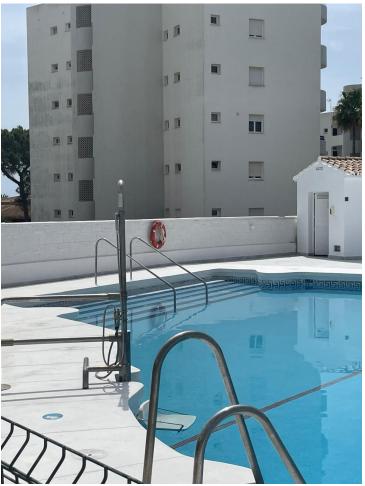

## Sales - Apartment - Calahonda 500.00€

Calahonda Apartment

IBI: 1,089 EUR / year Rubbish: 81 EUR / year

4

3

180 m<sup>2</sup>

This impressive duplex penthouse in Calahonda, located on the coveted Costa del Sol, is a gem that combines a privileged location with great renovation potential. With its 180 m² built area, this spacious and bright 4-bedroom, 3-bathroom apartment offers a unique opportunity to create a dream home by the sea. Located just steps from the beach, this penthouse enjoys an enviable position. Its south-southwest orientation ensures that the interior spaces are bathed in natural light throughout the day, while its sea views offer a spectacular panorama that can be enjoyed from multiple points of the home. The proximity to shops, schools, public transport and the marina make this property an ideal choice for those seeking comfort and quality of life in a coastal environment. The penthouse has a private terrace perfect for relaxing or enjoying outdoor dinners, while contemplating the blue of the Mediterranean. In addition, the property is part of a gated complex that offers security and tranquility, as well as access to a beautiful community garden and a swimming pool, ideal for enjoying the sunny climate of the Costa del Sol. A fitted kitchen and en-suite bathrooms in the main bedrooms provide convenience, although the property is unfurnished, offering the freedom to customize each space to personal tastes. This duplex penthouse is an unparalleled opportunity to carry out a comprehensive renovation and transform the space into a luxurious retreat by the sea. In short, this duplex penthouse in Calahonda offers a perfect combination of location, views and potential to become an exclusive property, tailor-made to enjoy the Mediterranean lifestyle at its finest.