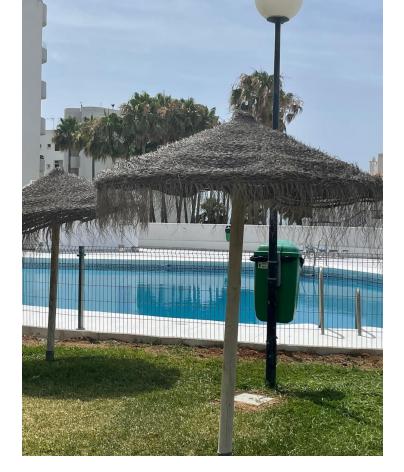

## Sales - Apartment - Calahonda 500.00€

Calahonda Apartment

IBI: 1,089 EUR / year Rubbish: 81 EUR / year

4

3

180 m<sup>2</sup>

This impressive duplex penthouse in Calahonda, located on the coveted Costa del Sol, is a gem that combines a privileged location with great renovation potential. With its 180 m² built area, this spacious and bright 4-bedroom, 3-bathroom apartment offers a unique opportunity to create a dream home by the sea. Located just steps from the beach, this penthouse enjoys an enviable position. Its south-southwest orientation ensures that the interior spaces are bathed in natural light throughout the day, while its sea views offer a spectacular panorama that can be enjoyed from multiple points of the home. The proximity to shops, schools, public transport and the marina make this property an ideal choice for those seeking comfort and quality of life in a coastal environment. The penthouse has a private terrace perfect for relaxing or enjoying outdoor dinners, while contemplating the blue of the Mediterranean. In addition, the property is part of a gated complex that offers security and tranquility, as well as access to a beautiful community garden and a swimming pool, ideal for enjoying the sunny climate of the Costa del Sol. A fitted kitchen and en-suite bathrooms in the main bedrooms provide convenience, although the property is unfurnished, offering the freedom to customize each space to personal tastes. This duplex penthouse is an unparalleled opportunity to carry out a comprehensive renovation and transform the space into a luxurious retreat by the sea. In short, this duplex penthouse in Calahonda offers a perfect combination of location, views and potential to become an exclusive property, tailor-made to enjoy the Mediterranean lifestyle at its finest.