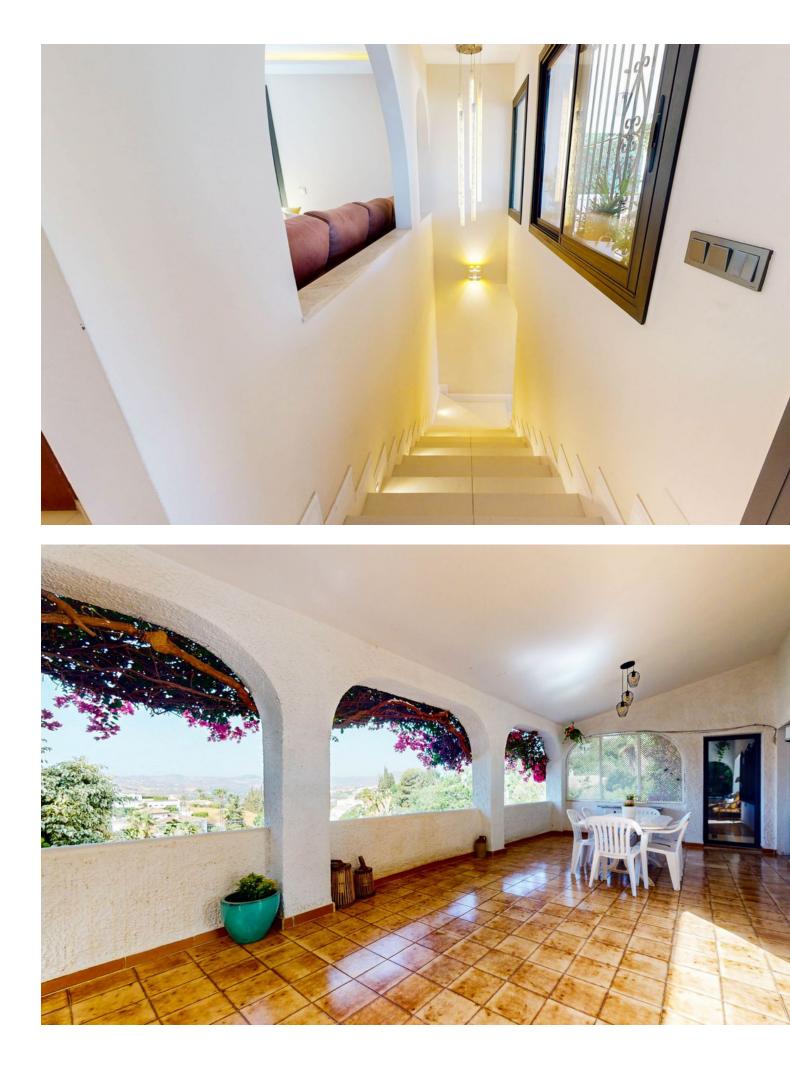

Noticeable price drop! Don't miss out this amazingly renovated detached house with open views. In one of the most desired and quiet areas in La Sierrezuela but just minutes away from all amenities and shops, stands this tastefully renovated property built in 2 levels. The enormous living room, spacious dinning room, completely fitted kitchen, enormous master bedroom and 1 of the 2 bathrooms, all on the top floor, have large & comfortable sizes. Big sliding doors walk you out to a big terrace with a barbecue area, big enough to hold parties and family & friend celebrations. On the ground floor you will find another 2 bedrooms and 1 bathroom. And on the outside, with independent access, you will find the 4th bedroom. All spaces have been renovated with great taste. On the upper terrace you will find an additional room that serves as an office, study or gym with great panoramic views. The exterior spaces of this property can hold up to 3 cars and has space to build a private swimming pool. Don't miss the opportunity to visit this property so you can see for your self.

Setting Suburban Climate Control Air Conditioning Fireplace Orientation South West Views Panoramic

Kitchen Y Fully Fitted

Garden Y Private

Utilities Electricity Drinkable Water Condition Recently Renovated Features Covered Terrace Fitted Wardrobes Private Terrace Solarium Storage Room Ensuite Bathroom Jacuzzi Barbeque Double Glazing Security Electric Blinds