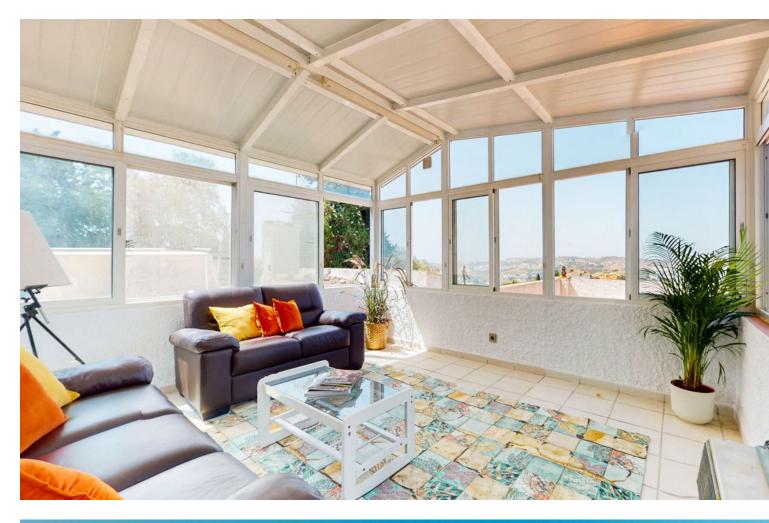

Noticeable price drop! Don't miss out this amazingly renovated detached house with open views. In one of the most desired and quiet areas in La Sierrezuela but just minutes away from all amenities and shops, stands this tastefully renovated property built in 2 levels. The enormous living room, spacious dinning room, completely fitted kitchen, enormous master bedroom and 1 of the 2 bathrooms, all on the top floor, have large & comfortable sizes. Big sliding doors walk you out to a big terrace with a barbecue area, big enough to hold parties and family & friend celebrations. On the ground floor you will find another 2 bedrooms and 1 bathroom. And on the outside, with independent access, you will find the 4th bedroom. All spaces have been renovated with great taste. On the upper terrace you will find an additional room that serves as an office, study or gym with great panoramic views. The exterior spaces of this property can hold up to 3 cars and has space to build a private swimming pool. Don't miss the opportunity to visit this property so you can see for your self.

Setting Suburban Climate Control Air Conditioning Fireplace Orientation South West Views Panoramic

Kitchen Y Fully Fitted

Garden Y Private

Utilities Electricity Drinkable Water Condition Recently Renovated Features Covered Terrace Fitted Wardrobes Private Terrace Solarium Storage Room Ensuite Bathroom Jacuzzi Barbeque Double Glazing Security Electric Blinds