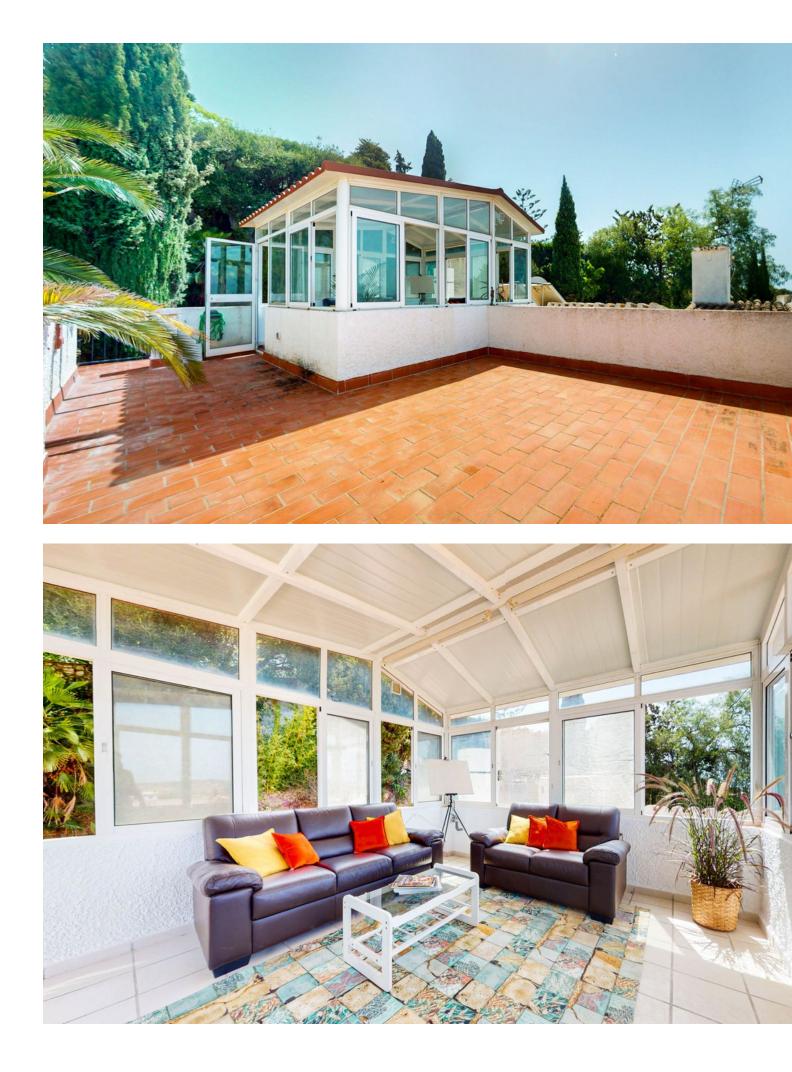

Noticeable price drop! Don't miss out this amazingly renovated detached house with open views. In one of the most desired and quiet areas in La Sierrezuela but just minutes away from all amenities and shops, stands this tastefully renovated property built in 2 levels. The enormous living room, spacious dinning room, completely fitted kitchen, enormous master bedroom and 1 of the 2 bathrooms, all on the top floor, have large & comfortable sizes. Big sliding doors walk you out to a big terrace with a barbecue area, big enough to hold parties and family & friend celebrations. On the ground floor you will find another 2 bedrooms and 1 bathroom. And on the outside, with independent access, you will find the 4th bedroom. All spaces have been renovated with great taste. On the upper terrace you will find an additional room that serves as an office, study or gym with great panoramic views. The exterior spaces of this property can hold up to 3 cars and has space to build a private swimming pool. Don't miss the opportunity to visit this property so you can see for your self.

Setting Suburban Climate Control Air Conditioning Fireplace Orientation South West Views Panoramic

Kitchen Y Fully Fitted

Garden Y Private

Utilities Electricity Drinkable Water Condition Recently Renovated Features Covered Terrace Fitted Wardrobes Private Terrace Solarium Storage Room Ensuite Bathroom Jacuzzi Barbeque Double Glazing Security Electric Blinds