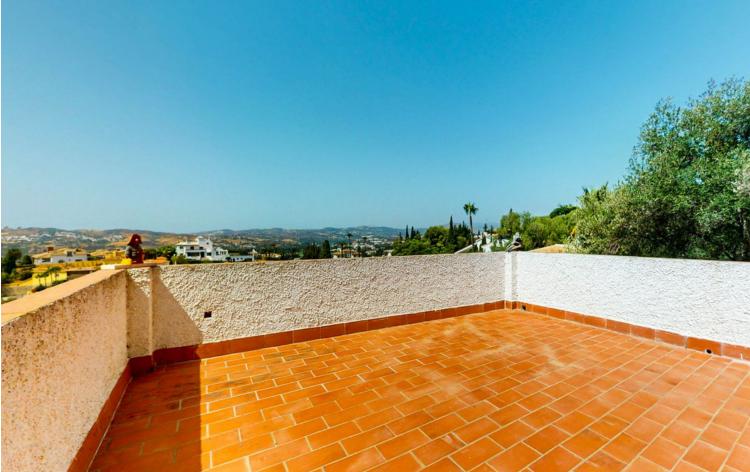

Noticeable price drop! Don't miss out this amazingly renovated detached house with open views. In one of the most desired and quiet areas in La Sierrezuela but just minutes away from all amenities and shops, stands this tastefully renovated property built in 2 levels. The enormous living room, spacious dinning room, completely fitted kitchen, enormous master bedroom and 1 of the 2 bathrooms, all on the top floor, have large & comfortable sizes. Big sliding doors walk you out to a big terrace with a barbecue area, big enough to hold parties and family & friend celebrations. On the ground floor you will find another 2 bedrooms and 1 bathroom. And on the outside, with independent access, you will find the 4th bedroom. All spaces have been renovated with great taste. On the upper terrace you will find an additional room that serves as an office, study or gym with great panoramic views. The exterior spaces of this property can hold up to 3 cars and has space to build a private swimming pool. Don't miss the opportunity to visit this property so you can see for your self.

Setting Suburban Climate Control Air Conditioning Fireplace Orientation South West Views Panoramic

Kitchen Y Fully Fitted

Garden Y Private

Utilities Electricity Drinkable Water Condition Recently Renovated Features Covered Terrace Fitted Wardrobes Private Terrace Solarium Storage Room Ensuite Bathroom Jacuzzi Barbeque Double Glazing Security Electric Blinds