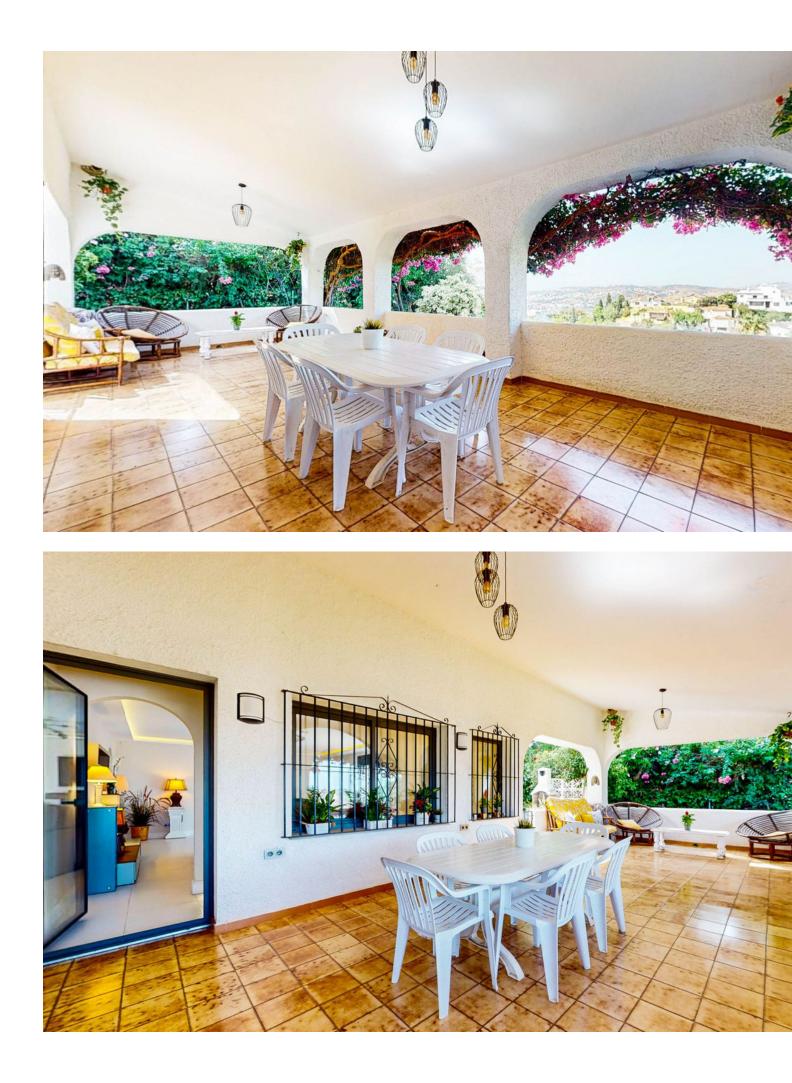

Noticeable price drop! Don't miss out this amazingly renovated detached house with open views. In one of the most desired and quiet areas in La Sierrezuela but just minutes away from all amenities and shops, stands this tastefully renovated property built in 2 levels. The enormous living room, spacious dinning room, completely fitted kitchen, enormous master bedroom and 1 of the 2 bathrooms, all on the top floor, have large & comfortable sizes. Big sliding doors walk you out to a big terrace with a barbecue area, big enough to hold parties and family & friend celebrations. On the ground floor you will find another 2 bedrooms and 1 bathroom. And on the outside, with independent access, you will find the 4th bedroom. All spaces have been renovated with great taste. On the upper terrace you will find an additional room that serves as an office, study or gym with great panoramic views. The exterior spaces of this property can hold up to 3 cars and has space to build a private swimming pool. Don't miss the opportunity to visit this property so you can see for your self.

Setting Suburban Climate Control Air Conditioning Fireplace Orientation South West Views Panoramic

Kitchen Y Fully Fitted

Garden Y Private

Utilities Electricity Drinkable Water Condition Recently Renovated Features Covered Terrace Fitted Wardrobes Private Terrace Solarium Storage Room Ensuite Bathroom Jacuzzi Barbeque Double Glazing Security Electric Blinds