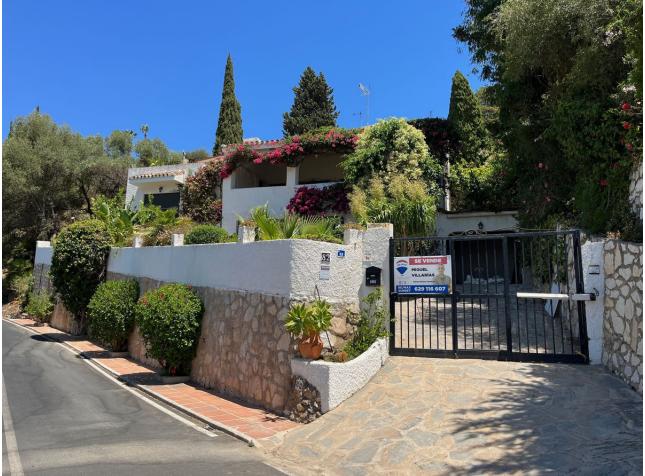

## Sales - House - Sierrezuela 699.000€

| Sierrezuela               |            | House                 |                  |
|---------------------------|------------|-----------------------|------------------|
| Community: 300 EUR / year |            | IBI: 1,223 EUR / year |                  |
| 4                         | <b>£</b> 2 | <b>302 m2</b>         | <b>[]</b> 650 m2 |

Noticeable price drop! Don't miss out this amazingly renovated detached house with open views. In one of the most desired and quiet areas in La Sierrezuela but just minutes away from all amenities and shops, stands this tastefully renovated property built in 2 levels. The enormous living room, spacious dinning room, completely fitted kitchen, enormous master bedroom and 1 of the 2 bathrooms, all on the top floor, have large & comfortable sizes. Big sliding doors walk you out to a big terrace with a barbecue area, big enough to hold parties and family & friend celebrations. On the ground floor you will find another 2 bedrooms and 1 bathroom. And on the outside, with independent access, you will find the 4th bedroom. All spaces have been renovated with great taste. On the upper terrace you will find an additional room that serves as an office, study or gym with great panoramic views. The exterior spaces of this property can hold up to 3 cars and has space to build a private swimming pool. Don't miss the opportunity to visit this property so you can see for your self.