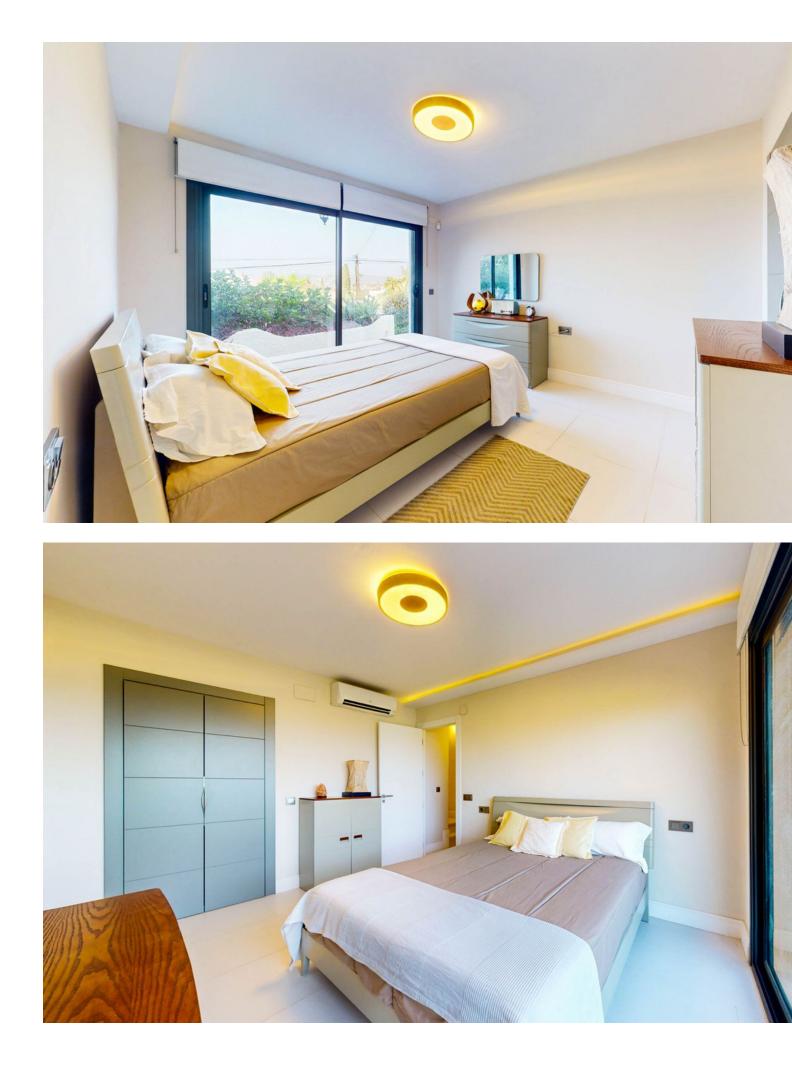

Noticeable price drop! Don't miss out this amazingly renovated detached house with open views. In one of the most desired and quiet areas in La Sierrezuela but just minutes away from all amenities and shops, stands this tastefully renovated property built in 2 levels. The enormous living room, spacious dinning room, completely fitted kitchen, enormous master bedroom and 1 of the 2 bathrooms, all on the top floor, have large & comfortable sizes. Big sliding doors walk you out to a big terrace with a barbecue area, big enough to hold parties and family & friend celebrations. On the ground floor you will find another 2 bedrooms and 1 bathroom. And on the outside, with independent access, you will find the 4th bedroom. All spaces have been renovated with great taste. On the upper terrace you will find an additional room that serves as an office, study or gym with great panoramic views. The exterior spaces of this property can hold up to 3 cars and has space to build a private swimming pool. Don't miss the opportunity to visit this property so you can see for your self.

Setting Suburban Climate Control Air Conditioning Fireplace Orientation South West Views Panoramic

Kitchen Y Fully Fitted

Garden Y Private

Utilities Electricity Drinkable Water Condition Recently Renovated Features Covered Terrace Fitted Wardrobes Private Terrace Solarium Storage Room Ensuite Bathroom Jacuzzi Barbeque Double Glazing Security Electric Blinds