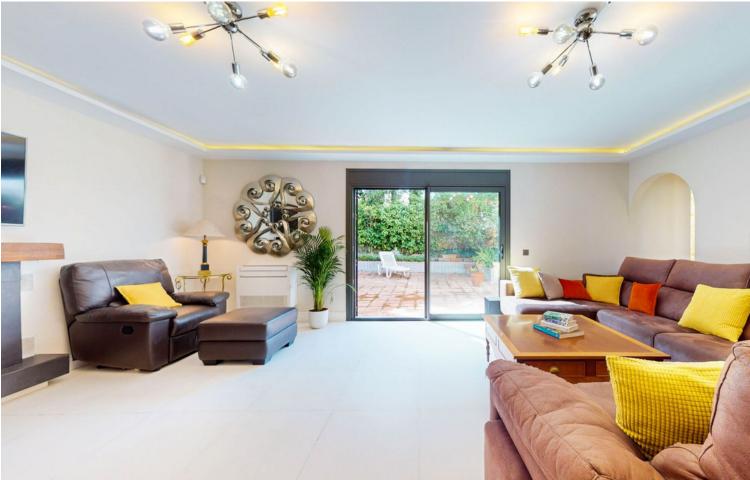

Noticeable price drop! Don't miss out this amazingly renovated detached house with open views. In one of the most desired and quiet areas in La Sierrezuela but just minutes away from all amenities and shops, stands this tastefully renovated property built in 2 levels. The enormous living room, spacious dinning room, completely fitted kitchen, enormous master bedroom and 1 of the 2 bathrooms, all on the top floor, have large & comfortable sizes. Big sliding doors walk you out to a big terrace with a barbecue area, big enough to hold parties and family & friend celebrations. On the ground floor you will find another 2 bedrooms and 1 bathroom. And on the outside, with independent access, you will find the 4th bedroom. All spaces have been renovated with great taste. On the upper terrace you will find an additional room that serves as an office, study or gym with great panoramic views. The exterior spaces of this property can hold up to 3 cars and has space to build a private swimming pool. Don't miss the opportunity to visit this property so you can see for your self.