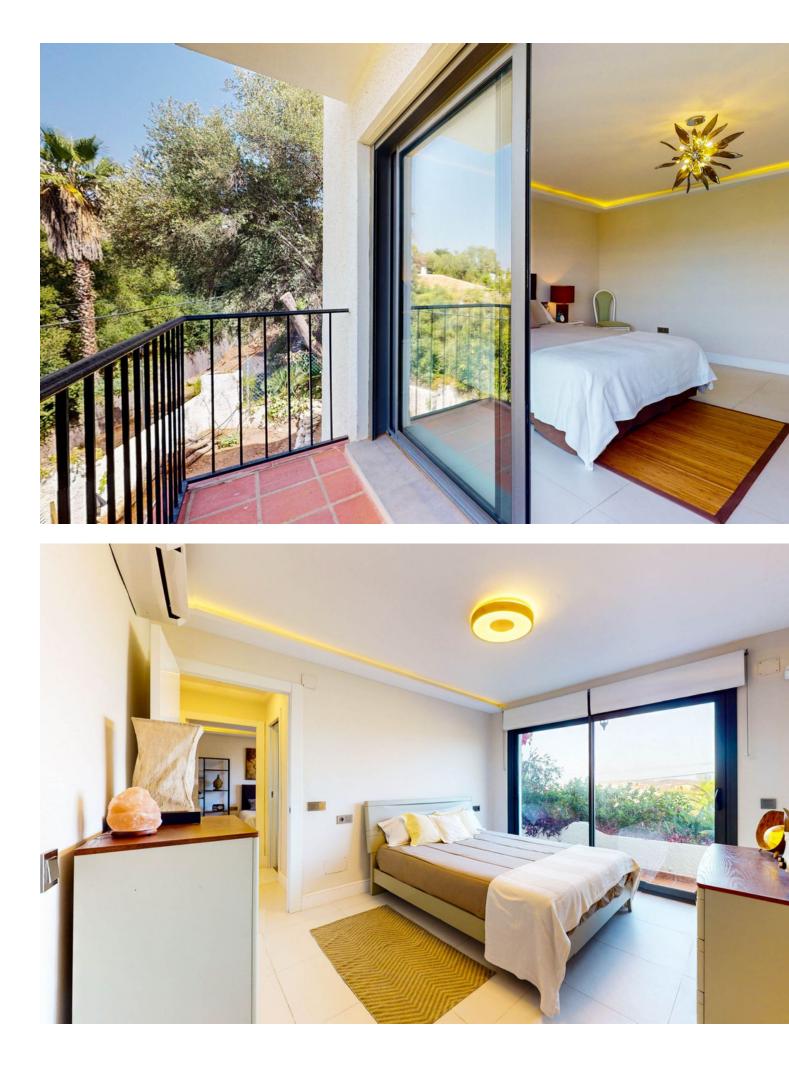

Noticeable price drop! Don't miss out this amazingly renovated detached house with open views. In one of the most desired and quiet areas in La Sierrezuela but just minutes away from all amenities and shops, stands this tastefully renovated property built in 2 levels. The enormous living room, spacious dinning room, completely fitted kitchen, enormous master bedroom and 1 of the 2 bathrooms, all on the top floor, have large & comfortable sizes. Big sliding doors walk you out to a big terrace with a barbecue area, big enough to hold parties and family & friend celebrations. On the ground floor you will find another 2 bedrooms and 1 bathroom. And on the outside, with independent access, you will find the 4th bedroom. All spaces have been renovated with great taste. On the upper terrace you will find an additional room that serves as an office, study or gym with great panoramic views. The exterior spaces of this property can hold up to 3 cars and has space to build a private swimming pool. Don't miss the opportunity to visit this property so you can see for your self.

Setting Suburban Climate Control Air Conditioning Fireplace Orientation South West Views Panoramic

Kitchen Y Fully Fitted

Garden Y Private

Utilities Electricity Drinkable Water Condition Recently Renovated Features Covered Terrace Fitted Wardrobes Private Terrace Solarium Storage Room Ensuite Bathroom Jacuzzi Barbeque Double Glazing Security Electric Blinds