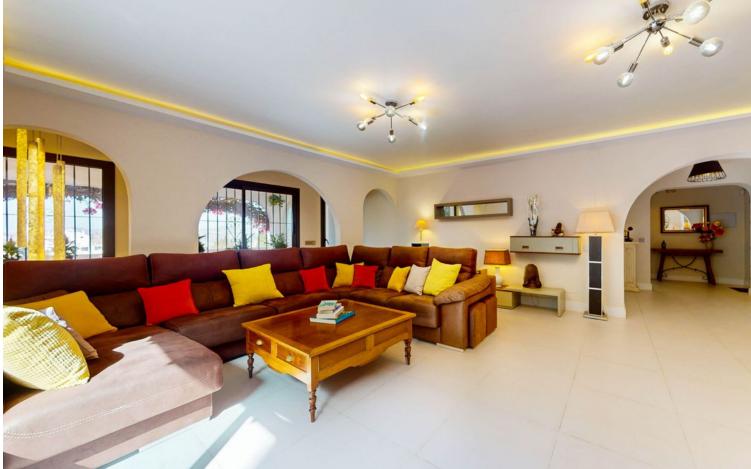

Noticeable price drop! Don't miss out this amazingly renovated detached house with open views. In one of the most desired and quiet areas in La Sierrezuela but just minutes away from all amenities and shops, stands this tastefully renovated property built in 2 levels. The enormous living room, spacious dinning room, completely fitted kitchen, enormous master bedroom and 1 of the 2 bathrooms, all on the top floor, have large & comfortable sizes. Big sliding doors walk you out to a big terrace with a barbecue area, big enough to hold parties and family & friend celebrations. On the ground floor you will find another 2 bedrooms and 1 bathroom. And on the outside, with independent access, you will find the 4th bedroom. All spaces have been renovated with great taste. On the upper terrace you will find an additional room that serves as an office, study or gym with great panoramic views. The exterior spaces of this property can hold up to 3 cars and has space to build a private swimming pool. Don't miss the opportunity to visit this property so you can see for your self.