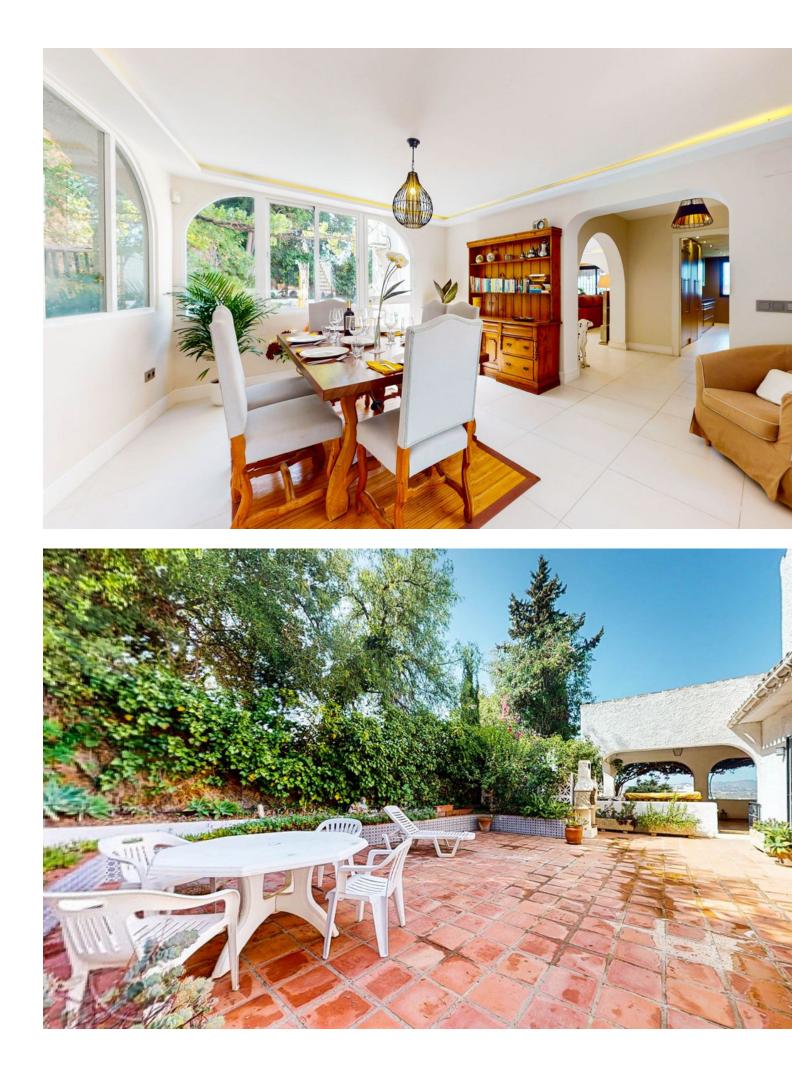

Noticeable price drop! Don't miss out this amazingly renovated detached house with open views. In one of the most desired and quiet areas in La Sierrezuela but just minutes away from all amenities and shops, stands this tastefully renovated property built in 2 levels. The enormous living room, spacious dinning room, completely fitted kitchen, enormous master bedroom and 1 of the 2 bathrooms, all on the top floor, have large & comfortable sizes. Big sliding doors walk you out to a big terrace with a barbecue area, big enough to hold parties and family & friend celebrations. On the ground floor you will find another 2 bedrooms and 1 bathroom. And on the outside, with independent access, you will find the 4th bedroom. All spaces have been renovated with great taste. On the upper terrace you will find an additional room that serves as an office, study or gym with great panoramic views. The exterior spaces of this property can hold up to 3 cars and has space to build a private swimming pool. Don't miss the opportunity to visit this property so you can see for your self.

Setting Suburban Climate Control Air Conditioning Fireplace Orientation South West Views Panoramic

Kitchen Y Fully Fitted

Garden Y Private

Utilities Electricity Drinkable Water Condition Recently Renovated Features Covered Terrace Fitted Wardrobes Private Terrace Solarium Storage Room Ensuite Bathroom Jacuzzi Barbeque Double Glazing Security Electric Blinds

Pool Room For Pool

Fully Furnished

Parking Covered More Than One Private

Floor 2  $\times$ 