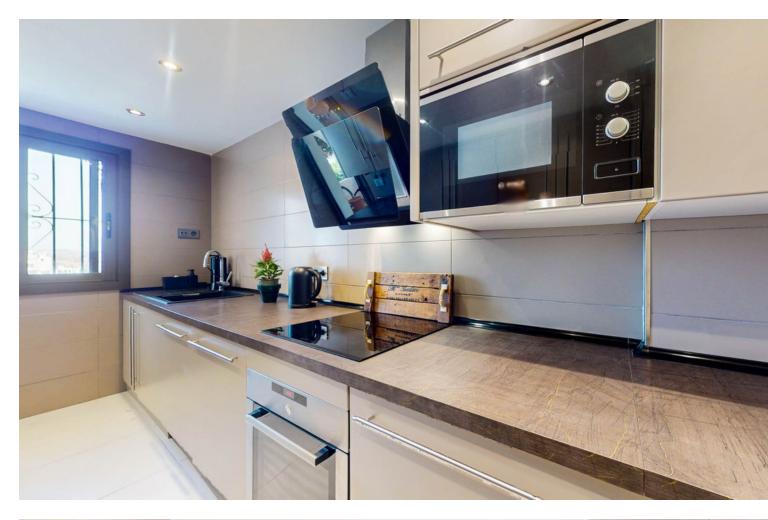

Noticeable price drop! Don't miss out this amazingly renovated detached house with open views. In one of the most desired and quiet areas in La Sierrezuela but just minutes away from all amenities and shops, stands this tastefully renovated property built in 2 levels. The enormous living room, spacious dinning room, completely fitted kitchen, enormous master bedroom and 1 of the 2 bathrooms, all on the top floor, have large & comfortable sizes. Big sliding doors walk you out to a big terrace with a barbecue area, big enough to hold parties and family & friend celebrations. On the ground floor you will find another 2 bedrooms and 1 bathroom. And on the outside, with independent access, you will find the 4th bedroom. All spaces have been renovated with great taste. On the upper terrace you will find an additional room that serves as an office, study or gym with great panoramic views. The exterior spaces of this property can hold up to 3 cars and has space to build a private swimming pool. Don't miss the opportunity to visit this property so you can see for your self.

Setting Suburban Climate Control Air Conditioning Fireplace Orientation South West Views Panoramic

Kitchen Y Fully Fitted

Garden Y Private

Utilities Electricity Drinkable Water Condition Recently Renovated Features Covered Terrace Fitted Wardrobes Private Terrace Solarium Storage Room Ensuite Bathroom Jacuzzi Barbeque Double Glazing Security Electric Blinds