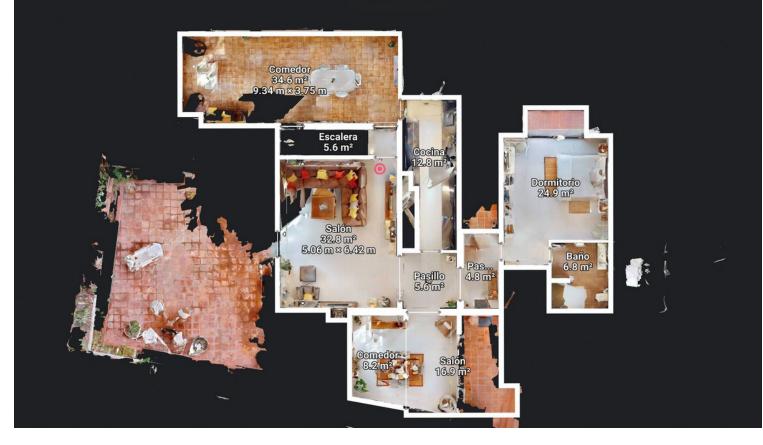

Noticeable price drop! Don't miss out this amazingly renovated detached house with open views. In one of the most desired and quiet areas in La Sierrezuela but just minutes away from all amenities and shops, stands this tastefully renovated property built in 2 levels. The enormous living room, spacious dinning room, completely fitted kitchen, enormous master bedroom and 1 of the 2 bathrooms, all on the top floor, have large & comfortable sizes. Big sliding doors walk you out to a big terrace with a barbecue area, big enough to hold parties and family & friend celebrations. On the ground floor you will find another 2 bedrooms and 1 bathroom. And on the outside, with independent access, you will find the 4th bedroom. All spaces have been renovated with great taste. On the upper terrace you will find an additional room that serves as an office, study or gym with great panoramic views. The exterior spaces of this property can hold up to 3 cars and has space to build a private swimming pool. Don't miss the opportunity to visit this property so you can see for your self.