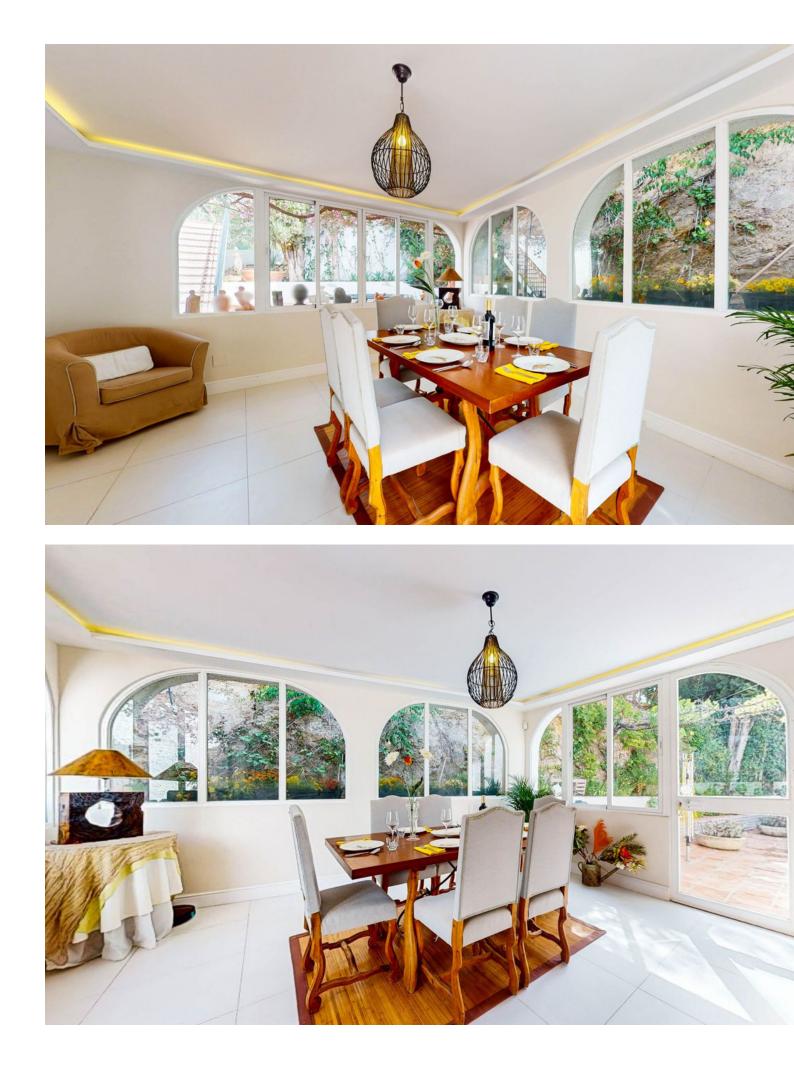

Noticeable price drop! Don't miss out this amazingly renovated detached house with open views. In one of the most desired and quiet areas in La Sierrezuela but just minutes away from all amenities and shops, stands this tastefully renovated property built in 2 levels. The enormous living room, spacious dinning room, completely fitted kitchen, enormous master bedroom and 1 of the 2 bathrooms, all on the top floor, have large & comfortable sizes. Big sliding doors walk you out to a big terrace with a barbecue area, big enough to hold parties and family & friend celebrations. On the ground floor you will find another 2 bedrooms and 1 bathroom. And on the outside, with independent access, you will find the 4th bedroom. All spaces have been renovated with great taste. On the upper terrace you will find an additional room that serves as an office, study or gym with great panoramic views. The exterior spaces of this property can hold up to 3 cars and has space to build a private swimming pool. Don't miss the opportunity to visit this property so you can see for your self.

Setting Suburban Climate Control Air Conditioning Fireplace Orientation South West Views Panoramic

Kitchen Y Fully Fitted

Garden Y Private

Utilities Electricity Drinkable Water Condition Recently Renovated Features Covered Terrace Fitted Wardrobes Private Terrace Solarium Storage Room Ensuite Bathroom Jacuzzi Barbeque Double Glazing Security Electric Blinds