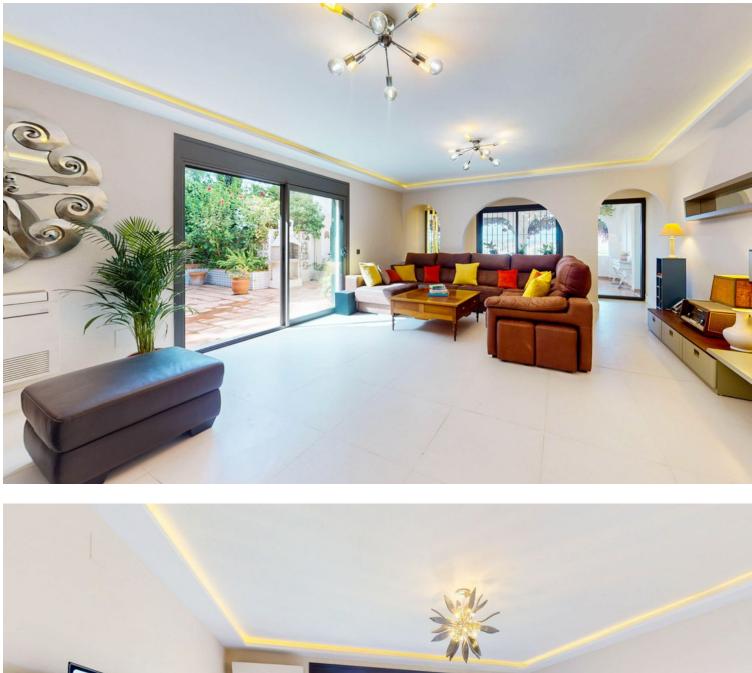

Noticeable price drop! Don't miss out this amazingly renovated detached house with open views. In one of the most desired and quiet areas in La Sierrezuela but just minutes away from all amenities and shops, stands this tastefully renovated property built in 2 levels. The enormous living room, spacious dinning room, completely fitted kitchen, enormous master bedroom and 1 of the 2 bathrooms, all on the top floor, have large & comfortable sizes. Big sliding doors walk you out to a big terrace with a barbecue area, big enough to hold parties and family & friend celebrations. On the ground floor you will find another 2 bedrooms and 1 bathroom. And on the outside, with independent access, you will find the 4th bedroom. All spaces have been renovated with great taste. On the upper terrace you will find an additional room that serves as an office, study or gym with great panoramic views. The exterior spaces of this property can hold up to 3 cars and has space to build a private swimming pool. Don't miss the opportunity to visit this property so you can see for your self.

Setting Suburban Climate Control Air Conditioning Fireplace Orientation South West Views Panoramic

Kitchen Y Fully Fitted

Garden Y Private

Utilities Electricity Drinkable Water Condition Recently Renovated Features Covered Terrace Fitted Wardrobes Private Terrace Solarium Storage Room Ensuite Bathroom Jacuzzi Barbeque Double Glazing Security Electric Blinds