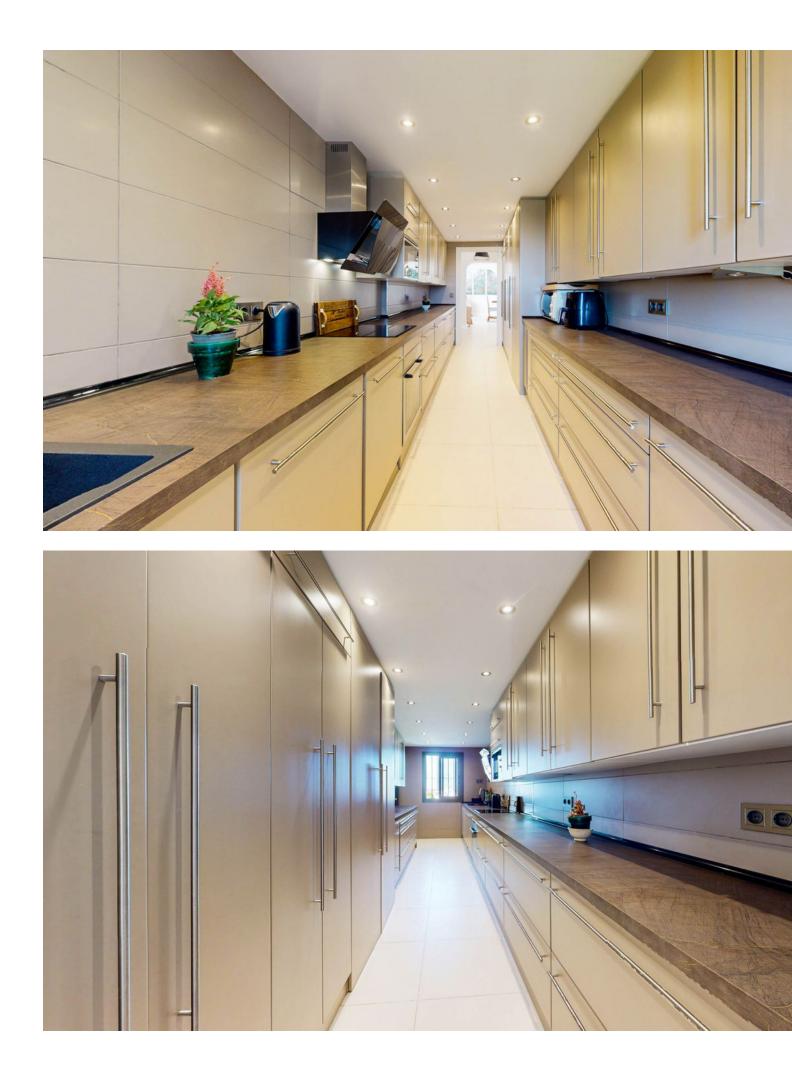

Noticeable price drop! Don't miss out this amazingly renovated detached house with open views. In one of the most desired and quiet areas in La Sierrezuela but just minutes away from all amenities and shops, stands this tastefully renovated property built in 2 levels. The enormous living room, spacious dinning room, completely fitted kitchen, enormous master bedroom and 1 of the 2 bathrooms, all on the top floor, have large & comfortable sizes. Big sliding doors walk you out to a big terrace with a barbecue area, big enough to hold parties and family & friend celebrations. On the ground floor you will find another 2 bedrooms and 1 bathroom. And on the outside, with independent access, you will find the 4th bedroom. All spaces have been renovated with great taste. On the upper terrace you will find an additional room that serves as an office, study or gym with great panoramic views. The exterior spaces of this property can hold up to 3 cars and has space to build a private swimming pool. Don't miss the opportunity to visit this property so you can see for your self.

Setting Suburban Climate Control Air Conditioning Fireplace Orientation South West Views Panoramic

Kitchen Y Fully Fitted

Garden Y Private

Utilities Electricity Drinkable Water Condition Recently Renovated Features Covered Terrace Fitted Wardrobes Private Terrace Solarium Storage Room Ensuite Bathroom Jacuzzi Barbeque Double Glazing Security Electric Blinds