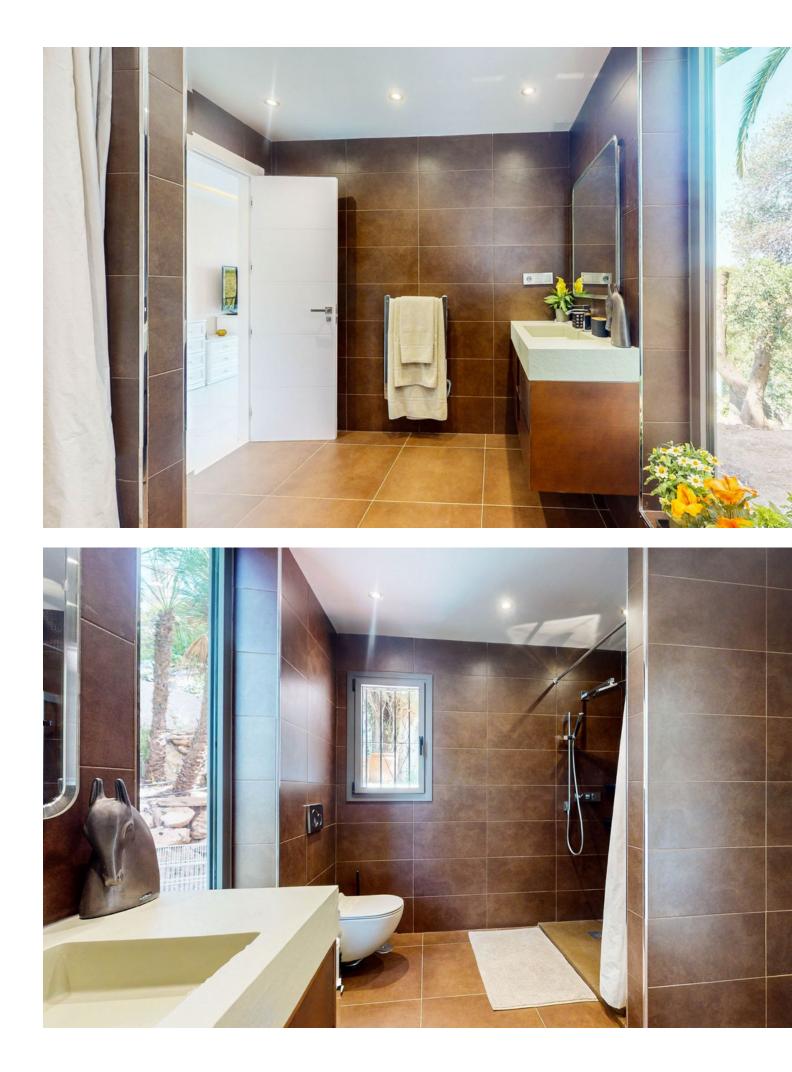

Noticeable price drop! Don't miss out this amazingly renovated detached house with open views. In one of the most desired and quiet areas in La Sierrezuela but just minutes away from all amenities and shops, stands this tastefully renovated property built in 2 levels. The enormous living room, spacious dinning room, completely fitted kitchen, enormous master bedroom and 1 of the 2 bathrooms, all on the top floor, have large & comfortable sizes. Big sliding doors walk you out to a big terrace with a barbecue area, big enough to hold parties and family & friend celebrations. On the ground floor you will find another 2 bedrooms and 1 bathroom. And on the outside, with independent access, you will find the 4th bedroom. All spaces have been renovated with great taste. On the upper terrace you will find an additional room that serves as an office, study or gym with great panoramic views. The exterior spaces of this property can hold up to 3 cars and has space to build a private swimming pool. Don't miss the opportunity to visit this property so you can see for your self.

Setting Suburban Climate Control Air Conditioning Fireplace Orientation South West Views Panoramic

Kitchen Y Fully Fitted

Garden Y Private

Utilities Electricity Drinkable Water Condition Recently Renovated Features Covered Terrace Fitted Wardrobes Private Terrace Solarium Storage Room Ensuite Bathroom Jacuzzi Barbeque Double Glazing Security Electric Blinds