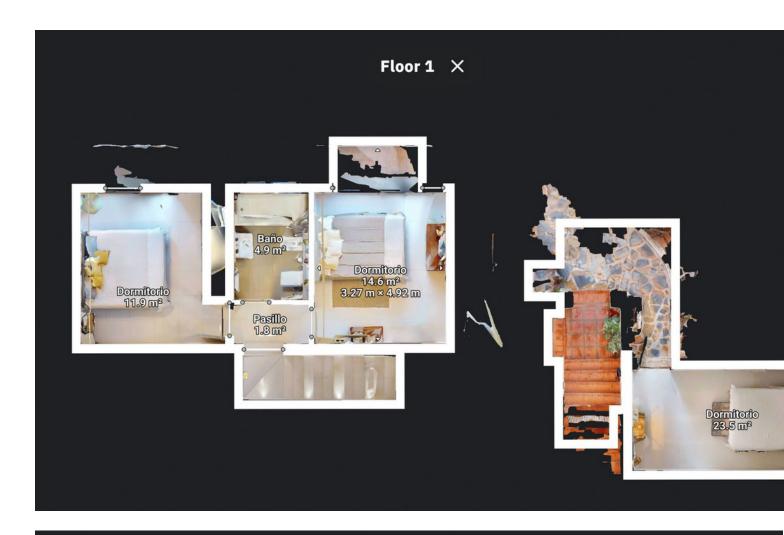

Noticeable price drop! Don't miss out this amazingly renovated detached house with open views. In one of the most desired and quiet areas in La Sierrezuela but just minutes away from all amenities and shops, stands this tastefully renovated property built in 2 levels. The enormous living room, spacious dinning room, completely fitted kitchen, enormous master bedroom and 1 of the 2 bathrooms, all on the top floor, have large & comfortable sizes. Big sliding doors walk you out to a big terrace with a barbecue area, big enough to hold parties and family & friend celebrations. On the ground floor you will find another 2 bedrooms and 1 bathroom. And on the outside, with independent access, you will find the 4th bedroom. All spaces have been renovated with great taste. On the upper terrace you will find an additional room that serves as an office, study or gym with great panoramic views. The exterior spaces of this property can hold up to 3 cars and has space to build a private swimming pool. Don't miss the opportunity to visit this property so you can see for your self.