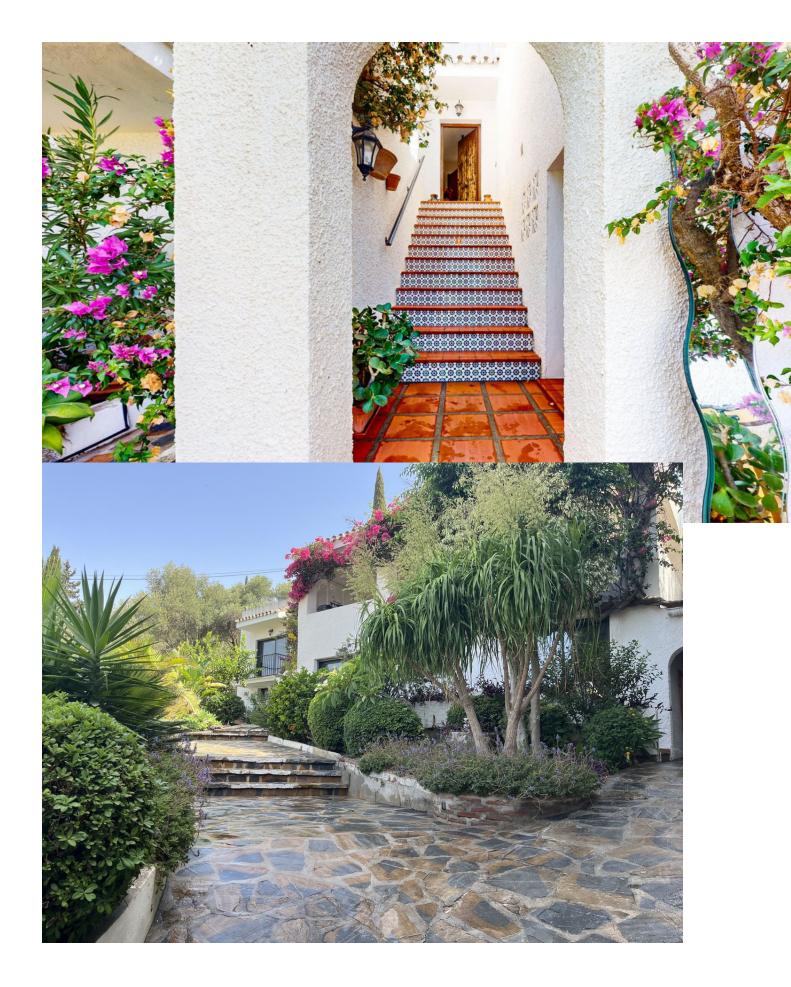

Noticeable price drop! Don't miss out this amazingly renovated detached house with open views. In one of the most desired and quiet areas in La Sierrezuela but just minutes away from all amenities and shops, stands this tastefully renovated property built in 2 levels. The enormous living room, spacious dinning room, completely fitted kitchen, enormous master bedroom and 1 of the 2 bathrooms, all on the top floor, have large & comfortable sizes. Big sliding doors walk you out to a big terrace with a barbecue area, big enough to hold parties and family & friend celebrations. On the ground floor you will find another 2 bedrooms and 1 bathroom. And on the outside, with independent access, you will find the 4th bedroom. All spaces have been renovated with great taste. On the upper terrace you will find an additional room that serves as an office, study or gym with great panoramic views. The exterior spaces of this property can hold up to 3 cars and has space to build a private swimming pool. Don't miss the opportunity to visit this property so you can see for your self.

Setting Suburban Climate Control Air Conditioning Fireplace Orientation South West Views Panoramic

Kitchen Y Fully Fitted

Garden Y Private

Utilities Electricity Drinkable Water Condition Recently Renovated Features Covered Terrace Fitted Wardrobes Private Terrace Solarium Storage Room Ensuite Bathroom Jacuzzi Barbeque Double Glazing Security Electric Blinds