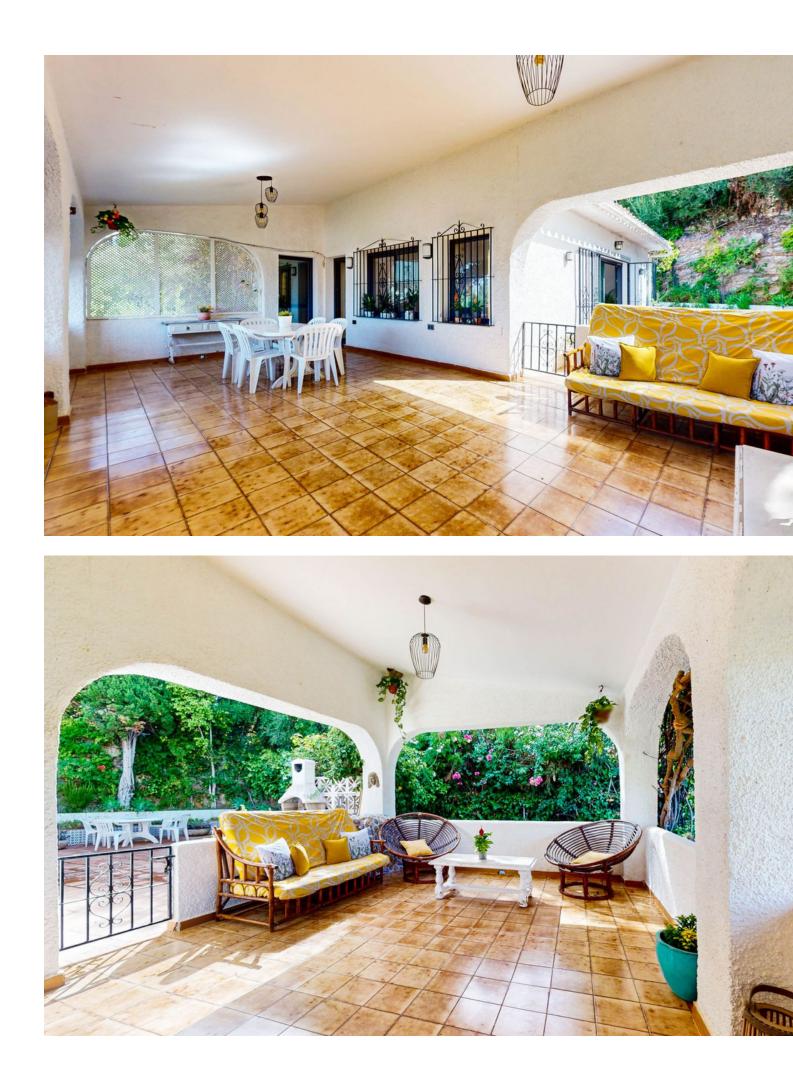

Noticeable price drop! Don't miss out this amazingly renovated detached house with open views. In one of the most desired and quiet areas in La Sierrezuela but just minutes away from all amenities and shops, stands this tastefully renovated property built in 2 levels. The enormous living room, spacious dinning room, completely fitted kitchen, enormous master bedroom and 1 of the 2 bathrooms, all on the top floor, have large & comfortable sizes. Big sliding doors walk you out to a big terrace with a barbecue area, big enough to hold parties and family & friend celebrations. On the ground floor you will find another 2 bedrooms and 1 bathroom. And on the outside, with independent access, you will find the 4th bedroom. All spaces have been renovated with great taste. On the upper terrace you will find an additional room that serves as an office, study or gym with great panoramic views. The exterior spaces of this property can hold up to 3 cars and has space to build a private swimming pool. Don't miss the opportunity to visit this property so you can see for your self.

Setting Suburban Climate Control Air Conditioning Fireplace Orientation South West Views Panoramic

Kitchen Y Fully Fitted

Garden Y Private

Utilities Electricity Drinkable Water Condition Recently Renovated Features Covered Terrace Fitted Wardrobes Private Terrace Solarium Storage Room Ensuite Bathroom Jacuzzi Barbeque Double Glazing Security Electric Blinds