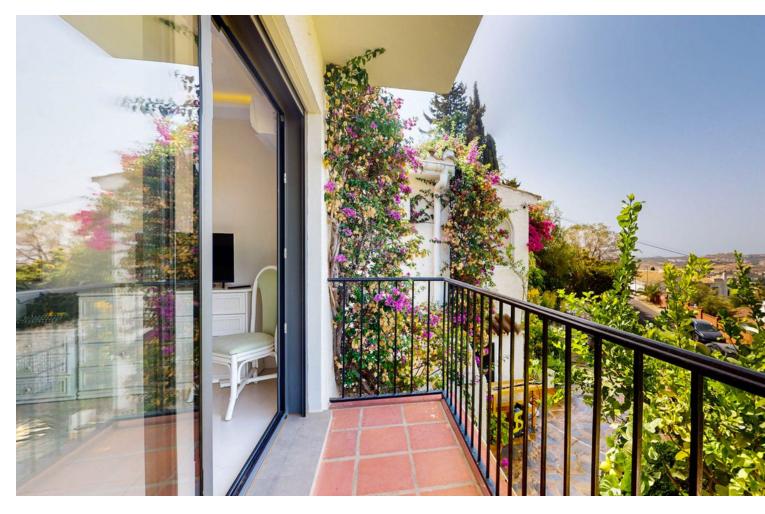

Noticeable price drop! Don't miss out this amazingly renovated detached house with open views. In one of the most desired and quiet areas in La Sierrezuela but just minutes away from all amenities and shops, stands this tastefully renovated property built in 2 levels. The enormous living room, spacious dinning room, completely fitted kitchen, enormous master bedroom and 1 of the 2 bathrooms, all on the top floor, have large & comfortable sizes. Big sliding doors walk you out to a big terrace with a barbecue area, big enough to hold parties and family & friend celebrations. On the ground floor you will find another 2 bedrooms and 1 bathroom. And on the outside, with independent access, you will find the 4th bedroom. All spaces have been renovated with great taste. On the upper terrace you will find an additional room that serves as an office, study or gym with great panoramic views. The exterior spaces of this property can hold up to 3 cars and has space to build a private swimming pool. Don't miss the opportunity to visit this property so you can see for your self.

Setting Suburban Climate Control Air Conditioning Fireplace Orientation South West Views Panoramic

Kitchen Y Fully Fitted

Garden Y Private

Utilities Electricity Drinkable Water Condition Recently Renovated Features Covered Terrace Fitted Wardrobes Private Terrace Solarium Storage Room Ensuite Bathroom Jacuzzi Barbeque Double Glazing Security Electric Blinds