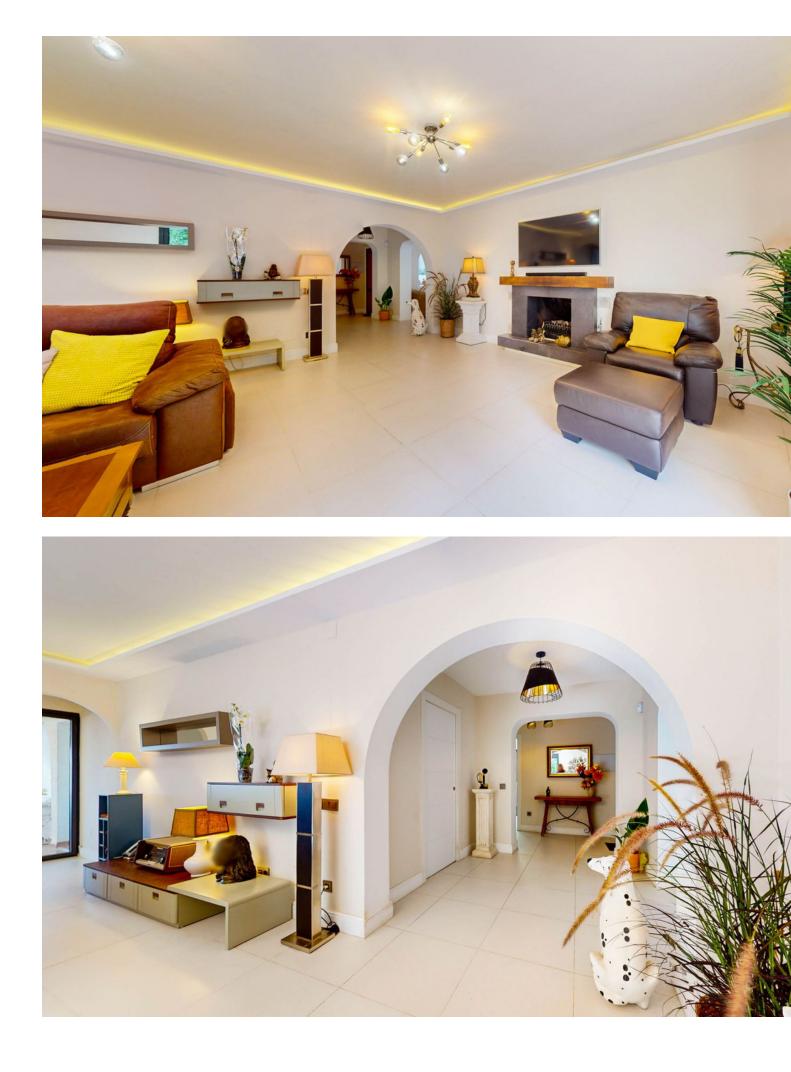

Noticeable price drop! Don't miss out this amazingly renovated detached house with open views. In one of the most desired and quiet areas in La Sierrezuela but just minutes away from all amenities and shops, stands this tastefully renovated property built in 2 levels. The enormous living room, spacious dinning room, completely fitted kitchen, enormous master bedroom and 1 of the 2 bathrooms, all on the top floor, have large & comfortable sizes. Big sliding doors walk you out to a big terrace with a barbecue area, big enough to hold parties and family & friend celebrations. On the ground floor you will find another 2 bedrooms and 1 bathroom. And on the outside, with independent access, you will find the 4th bedroom. All spaces have been renovated with great taste. On the upper terrace you will find an additional room that serves as an office, study or gym with great panoramic views. The exterior spaces of this property can hold up to 3 cars and has space to build a private swimming pool. Don't miss the opportunity to visit this property so you can see for your self.