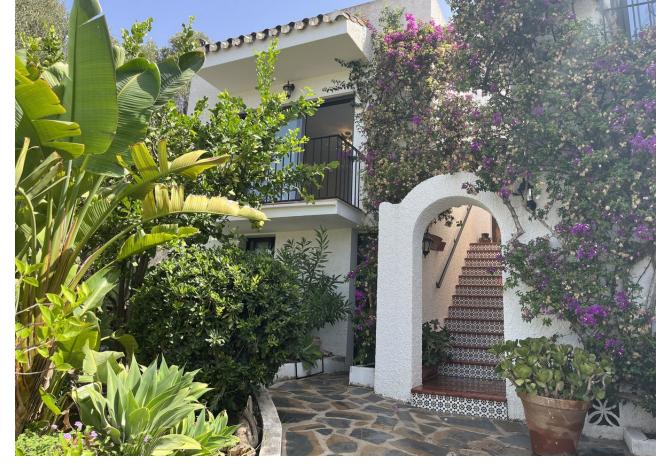

Noticeable price drop! Don't miss out this amazingly renovated detached house with open views. In one of the most desired and quiet areas in La Sierrezuela but just minutes away from all amenities and shops, stands this tastefully renovated property built in 2 levels. The enormous living room, spacious dinning room, completely fitted kitchen, enormous master bedroom and 1 of the 2 bathrooms, all on the top floor, have large & comfortable sizes. Big sliding doors walk you out to a big terrace with a barbecue area, big enough to hold parties and family & friend celebrations. On the ground floor you will find another 2 bedrooms and 1 bathroom. And on the outside, with independent access, you will find the 4th bedroom. All spaces have been renovated with great taste. On the upper terrace you will find an additional room that serves as an office, study or gym with great panoramic views. The exterior spaces of this property can hold up to 3 cars and has space to build a private swimming pool. Don't miss the opportunity to visit this property so you can see for your self.

Setting Suburban Climate Control Air Conditioning Fireplace Orientation South West Views Panoramic

Kitchen Y Fully Fitted

Garden Y Private

Utilities Electricity Drinkable Water Condition Recently Renovated Features Covered Terrace Fitted Wardrobes Private Terrace Solarium Storage Room Ensuite Bathroom Jacuzzi Barbeque Double Glazing Security Electric Blinds