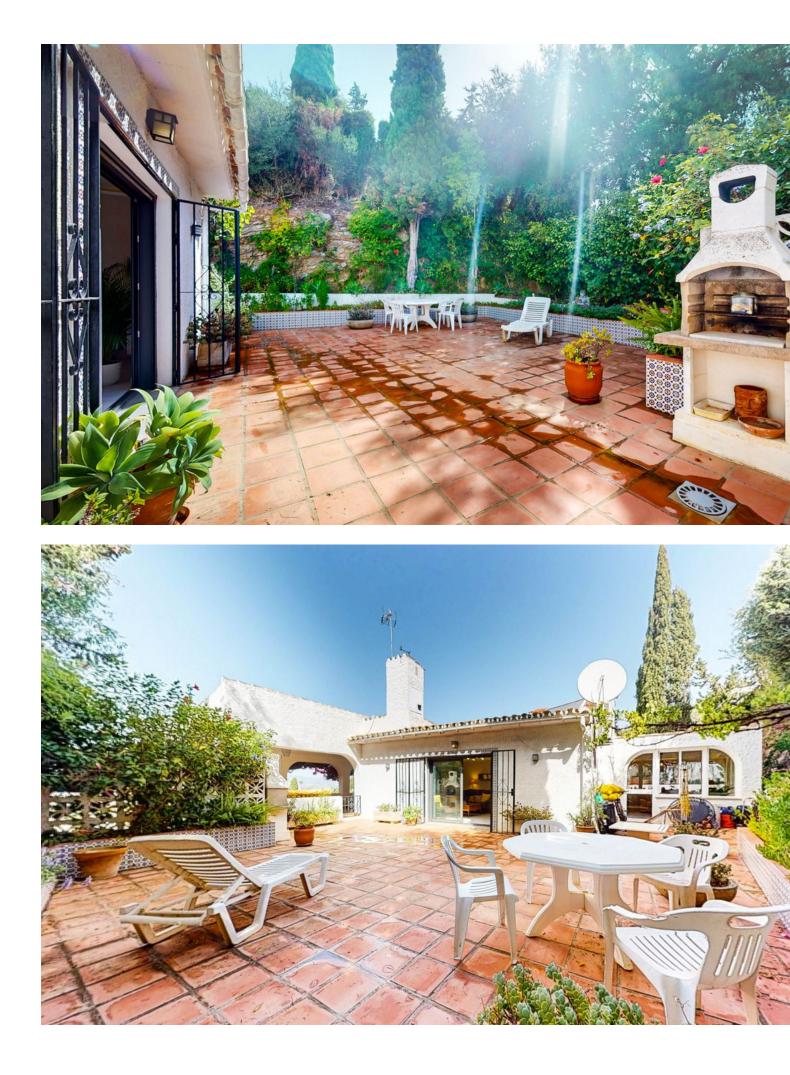

Noticeable price drop! Don't miss out this amazingly renovated detached house with open views. In one of the most desired and quiet areas in La Sierrezuela but just minutes away from all amenities and shops, stands this tastefully renovated property built in 2 levels. The enormous living room, spacious dinning room, completely fitted kitchen, enormous master bedroom and 1 of the 2 bathrooms, all on the top floor, have large & comfortable sizes. Big sliding doors walk you out to a big terrace with a barbecue area, big enough to hold parties and family & friend celebrations. On the ground floor you will find another 2 bedrooms and 1 bathroom. And on the outside, with independent access, you will find the 4th bedroom. All spaces have been renovated with great taste. On the upper terrace you will find an additional room that serves as an office, study or gym with great panoramic views. The exterior spaces of this property can hold up to 3 cars and has space to build a private swimming pool. Don't miss the opportunity to visit this property so you can see for your self.

Setting Suburban Climate Control Air Conditioning Fireplace Orientation South West Views Panoramic

Kitchen Y Fully Fitted

Garden Y Private

Utilities Electricity Drinkable Water Condition Recently Renovated Features Covered Terrace Fitted Wardrobes Private Terrace Solarium Storage Room Ensuite Bathroom Jacuzzi Barbeque Double Glazing Security Electric Blinds