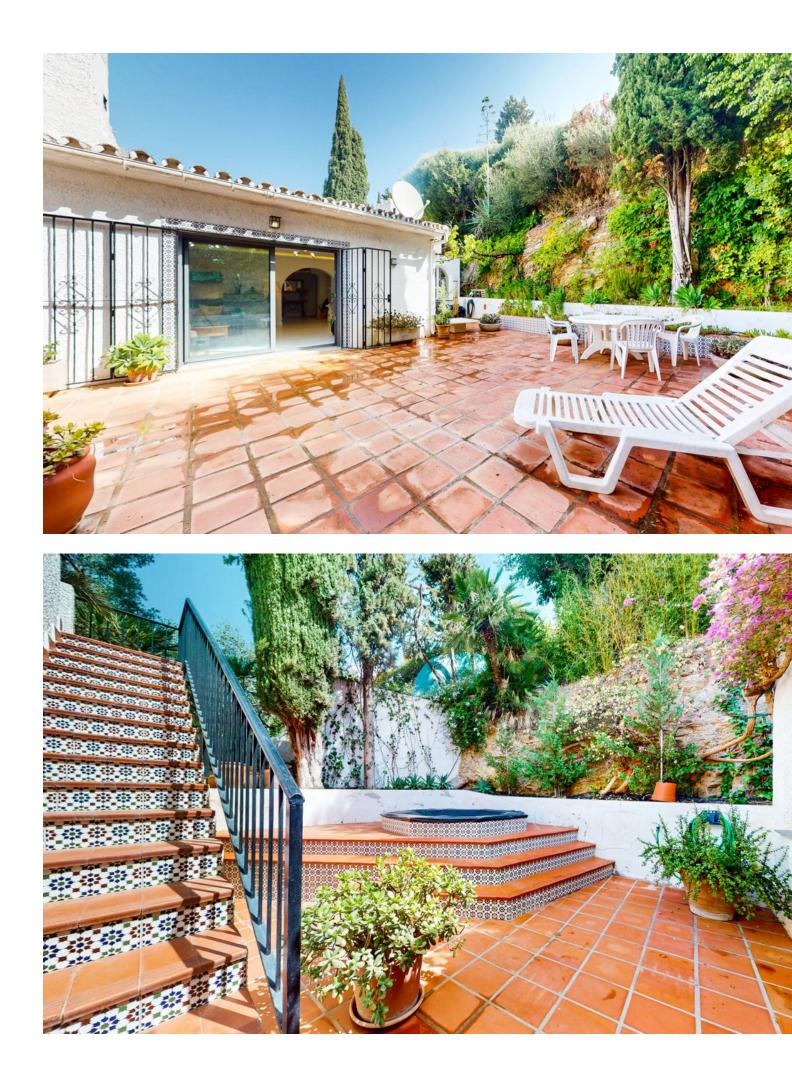

Noticeable price drop! Don't miss out this amazingly renovated detached house with open views. In one of the most desired and quiet areas in La Sierrezuela but just minutes away from all amenities and shops, stands this tastefully renovated property built in 2 levels. The enormous living room, spacious dinning room, completely fitted kitchen, enormous master bedroom and 1 of the 2 bathrooms, all on the top floor, have large & comfortable sizes. Big sliding doors walk you out to a big terrace with a barbecue area, big enough to hold parties and family & friend celebrations. On the ground floor you will find another 2 bedrooms and 1 bathroom. And on the outside, with independent access, you will find the 4th bedroom. All spaces have been renovated with great taste. On the upper terrace you will find an additional room that serves as an office, study or gym with great panoramic views. The exterior spaces of this property can hold up to 3 cars and has space to build a private swimming pool. Don't miss the opportunity to visit this property so you can see for your self.

Setting Suburban Climate Control Air Conditioning Fireplace Orientation South West Views Panoramic

Kitchen Y Fully Fitted

Garden Y Private

Utilities Electricity Drinkable Water Condition Recently Renovated Features Covered Terrace Fitted Wardrobes Private Terrace Solarium Storage Room Ensuite Bathroom Jacuzzi Barbeque Double Glazing Security Electric Blinds