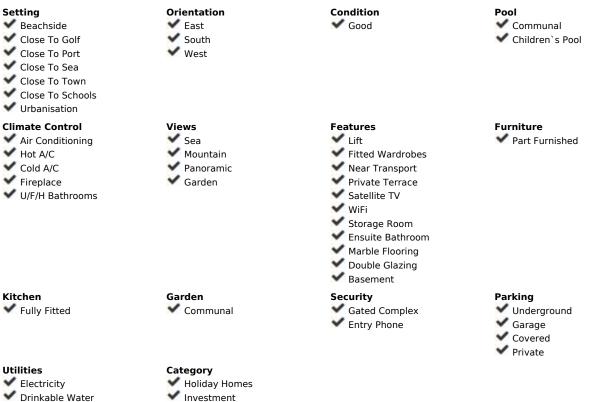

## Sales - Apartment - Benalmadena Costa 635.000€

Apartment

Welcome to your dream home in the prestigious area of Higueron! This exquisite 2-bedroom penthouse offers unparalleled luxury and comfort with breathtaking sea views and a host of modern amenities. The Reserva del Higuerón Housing Estate is an idyllic place offering the best views, an architectural style that adapts to the land's natural features and a wide variety of services. The entire area is granted safety, exclusiveness and wellbeing, as well as the satisfaction of the highest demands with every development. Key Features: Prime Location: Situated in the sought after area of Higueron, you are conveniently close to high-end restaurants, well equipped fitness center, tennis court and top-rated schools and the Higueron 5 stars hotel Enjoy unparalleled privacy in the community's highest penthouse, offering complete peace with no neighbouring units overlooking your space. Panoramic Sea Views: Revel in the serene and picturesque sea views right from your home, providing a constant reminder of the beauty that surrounds you. Tropical Gardens: The complex features beautifully landscaped tropical gardens and 2 pools, offering a peaceful and lush environment to unwind and enjoy nature. Modern Amenities: Benefit from the exclusive amenities within the complex, including 2 swimming pools, spa, tennis courts, and a well-equipped fitness center. Additional Features: Fireplace Two spacious bedrooms with direct access to the terrace EASY Possibility of converting it into a 3 bedroom 5 electric awnings Higuerón bus that takes you to the beach in Carvajal and shopping area including restaurants, pharmacy and Carrefour supermarket Laundry room Secure underground parking and storage room. Only 20 minutes away from the airport! 135m2 Built + 138m2 Terrace