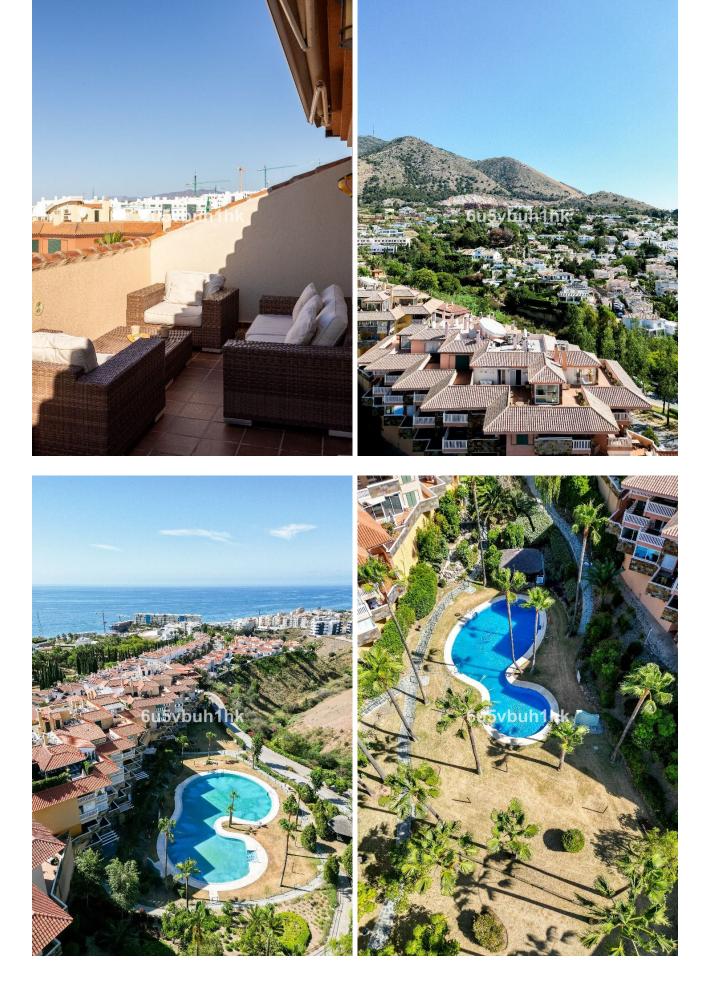

## Sales - Apartment - Benalmadena Costa 635.000€

Apartment

Welcome to your dream home in the prestigious area of Higueron! This exquisite 2-bedroom penthouse offers unparalleled luxury and comfort with breathtaking sea views and a host of modern amenities. The Reserva del Higuerón Housing Estate is an idyllic place offering the best views, an architectural style that adapts to the land's natural features and a wide variety of services. The entire area is granted safety, exclusiveness and wellbeing, as well as the satisfaction of the highest demands with every development. Key Features: Prime Location: Situated in the sought after area of Higueron, you are conveniently close to high-end restaurants, well equipped fitness center, tennis court and top-rated schools and the Higueron 5 stars hotel Enjoy unparalleled privacy in the community's highest penthouse, offering complete peace with no neighbouring units overlooking your space. Panoramic Sea Views: Revel in the serene and picturesque sea views right from your home, providing a constant reminder of the beauty that surrounds you. Tropical Gardens: The complex features beautifully landscaped tropical gardens and 2 pools, offering a peaceful and lush environment to unwind and enjoy nature. Modern Amenities: Benefit from the exclusive amenities within the complex, including 2 swimming pools, spa, tennis courts, and a well-equipped fitness center. Additional Features: Fireplace Two spacious bedrooms with direct access to the terrace EASY Possibility of converting it into a 3 bedroom 5 electric awnings Higuerón bus that takes you to the beach in Carvajal and shopping area including restaurants, pharmacy and Carrefour supermarket Laundry room Secure underground parking and storage room. Only 20 minutes away from the airport! 135m2 Built + 138m2 Terrace