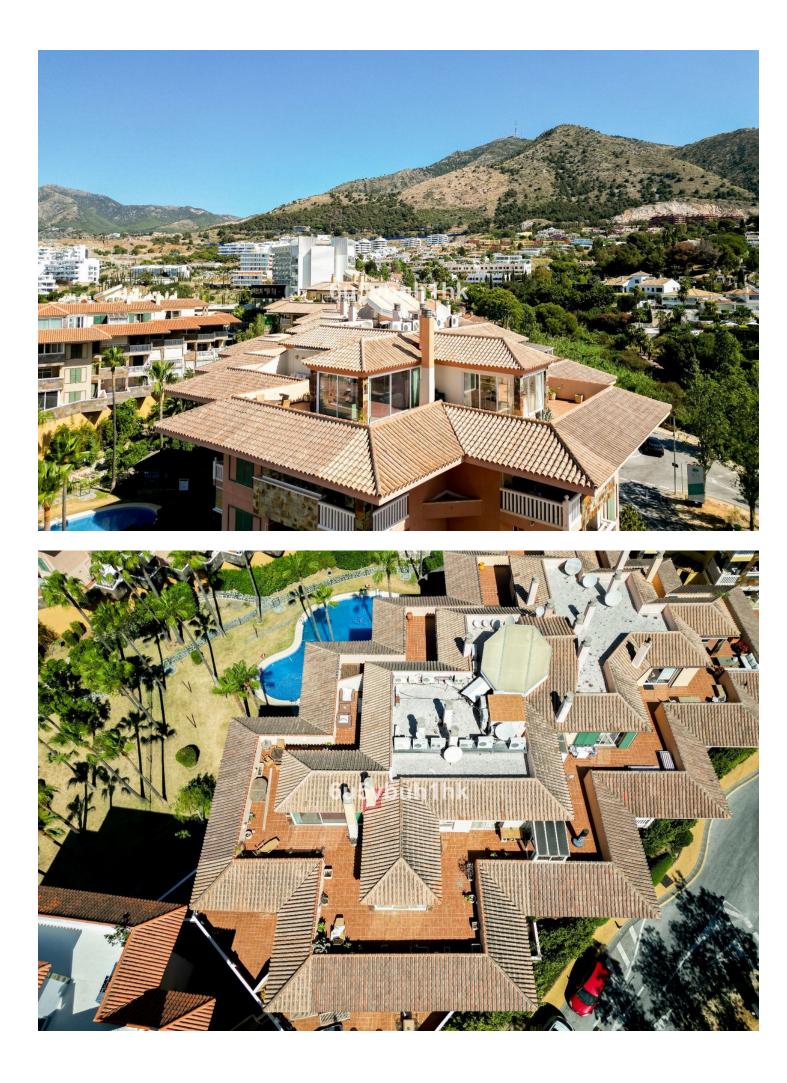

## Sales - Apartment - Benalmadena Costa 635.000€

Apartment

Welcome to your dream home in the prestigious area of Higueron! This exquisite 2-bedroom penthouse offers unparalleled luxury and comfort with breathtaking sea views and a host of modern amenities. The Reserva del Higuerón Housing Estate is an idyllic place offering the best views, an architectural style that adapts to the land's natural features and a wide variety of services. The entire area is granted safety, exclusiveness and wellbeing, as well as the satisfaction of the highest demands with every development. Key Features: Prime Location: Situated in the sought after area of Higueron, you are conveniently close to high-end restaurants, well equipped fitness center, tennis court and top-rated schools and the Higueron 5 stars hotel Enjoy unparalleled privacy in the community's highest penthouse, offering complete peace with no neighbouring units overlooking your space. Panoramic Sea Views: Revel in the serene and picturesque sea views right from your home, providing a constant reminder of the beauty that surrounds you. Tropical Gardens: The complex features beautifully landscaped tropical gardens and 2 pools, offering a peaceful and lush environment to unwind and enjoy nature. Modern Amenities: Benefit from the exclusive amenities within the complex, including 2 swimming pools, spa, tennis courts, and a well-equipped fitness center. Additional Features: Fireplace Two spacious bedrooms with direct access to the terrace EASY Possibility of converting it into a 3 bedroom 5 electric awnings Higuerón bus that takes you to the beach in Carvajal and shopping area including restaurants, pharmacy and Carrefour supermarket Laundry room Secure underground parking and storage room. Only 20 minutes away from the airport! 135m2 Built + 138m2 Terrace