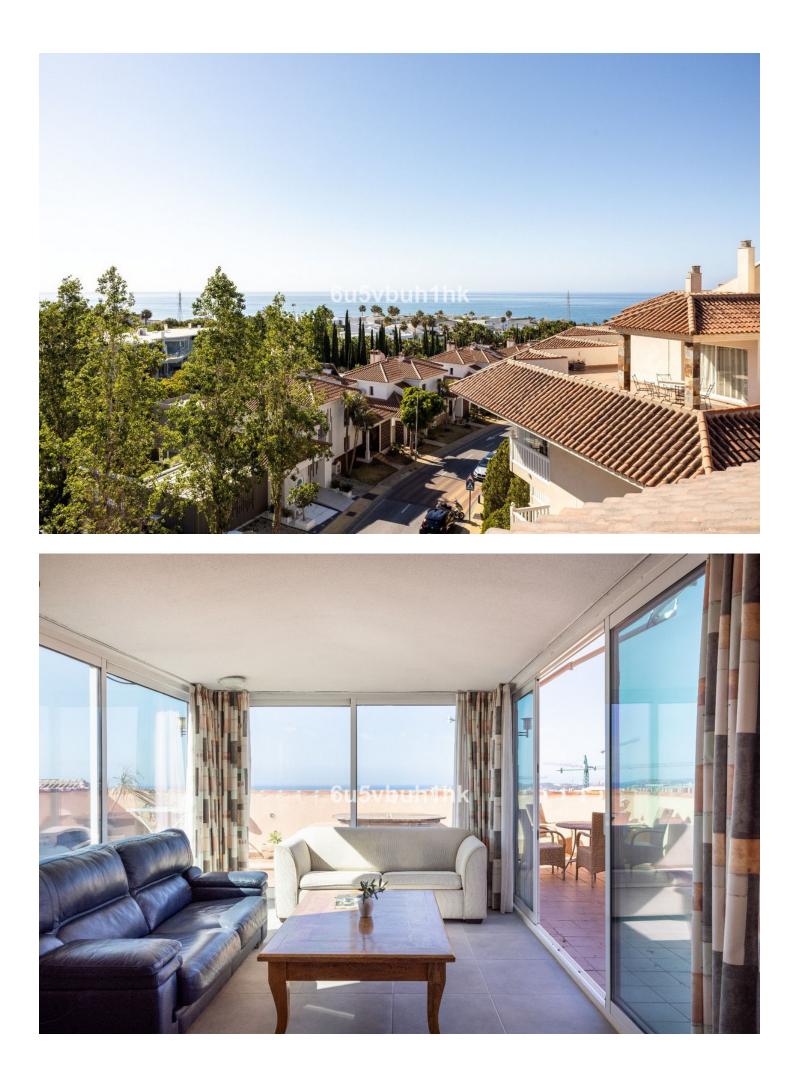

## Sales - Apartment - Benalmadena Costa 635.000€

Apartment

Welcome to your dream home in the prestigious area of Higueron! This exquisite 2-bedroom penthouse offers unparalleled luxury and comfort with breathtaking sea views and a host of modern amenities. The Reserva del Higuerón Housing Estate is an idyllic place offering the best views, an architectural style that adapts to the land's natural features and a wide variety of services. The entire area is granted safety, exclusiveness and wellbeing, as well as the satisfaction of the highest demands with every development. Key Features: Prime Location: Situated in the sought after area of Higueron, you are conveniently close to high-end restaurants, well equipped fitness center, tennis court and top-rated schools and the Higueron 5 stars hotel Enjoy unparalleled privacy in the community's highest penthouse, offering complete peace with no neighbouring units overlooking your space. Panoramic Sea Views: Revel in the serene and picturesque sea views right from your home, providing a constant reminder of the beauty that surrounds you. Tropical Gardens: The complex features beautifully landscaped tropical gardens and 2 pools, offering a peaceful and lush environment to unwind and enjoy nature. Modern Amenities: Benefit from the exclusive amenities within the complex, including 2 swimming pools, spa, tennis courts, and a well-equipped fitness center. Additional Features: Fireplace Two spacious bedrooms with direct access to the terrace EASY Possibility of converting it into a 3 bedroom 5 electric awnings Higuerón bus that takes you to the beach in Carvajal and shopping area including restaurants, pharmacy and Carrefour supermarket Laundry room Secure underground parking and storage room. Only 20 minutes away from the airport! 135m2 Built + 138m2 Terrace