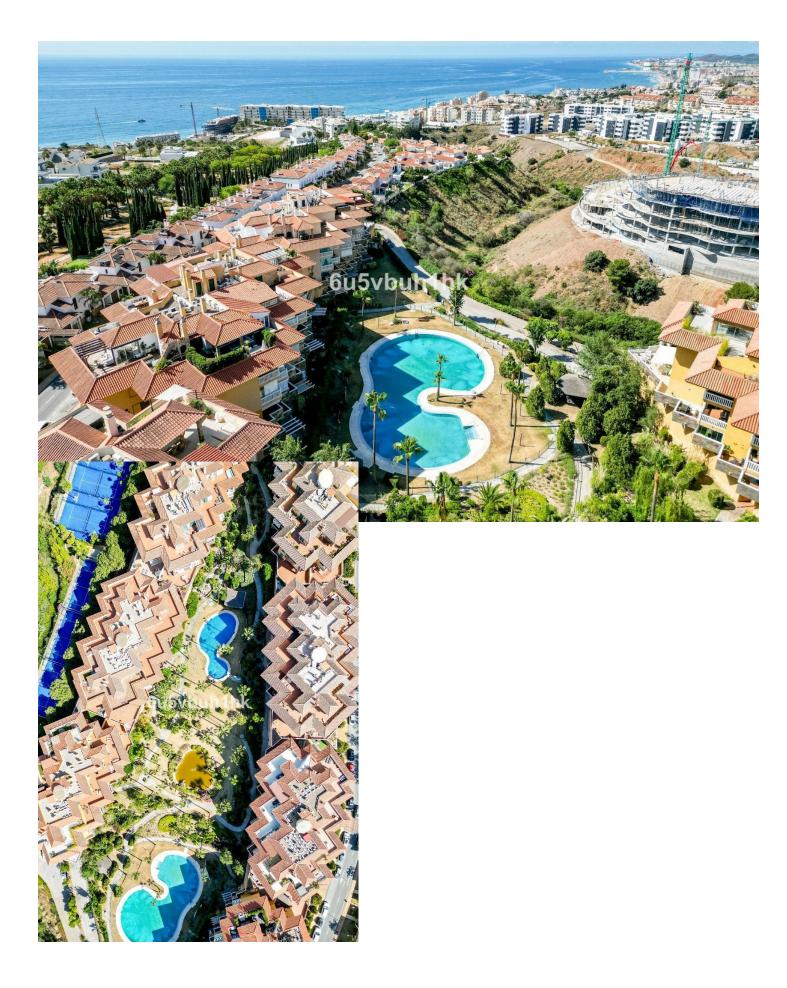

## Sales - Apartment - Benalmadena Costa 635.000€

Apartment

Welcome to your dream home in the prestigious area of Higueron! This exquisite 2-bedroom penthouse offers unparalleled luxury and comfort with breathtaking sea views and a host of modern amenities. The Reserva del Higuerón Housing Estate is an idyllic place offering the best views, an architectural style that adapts to the land's natural features and a wide variety of services. The entire area is granted safety, exclusiveness and wellbeing, as well as the satisfaction of the highest demands with every development. Key Features: Prime Location: Situated in the sought after area of Higueron, you are conveniently close to high-end restaurants, well equipped fitness center, tennis court and top-rated schools and the Higueron 5 stars hotel Enjoy unparalleled privacy in the community's highest penthouse, offering complete peace with no neighbouring units overlooking your space. Panoramic Sea Views: Revel in the serene and picturesque sea views right from your home, providing a constant reminder of the beauty that surrounds you. Tropical Gardens: The complex features beautifully landscaped tropical gardens and 2 pools, offering a peaceful and lush environment to unwind and enjoy nature. Modern Amenities: Benefit from the exclusive amenities within the complex, including 2 swimming pools, spa, tennis courts, and a well-equipped fitness center. Additional Features: Fireplace Two spacious bedrooms with direct access to the terrace EASY Possibility of converting it into a 3 bedroom 5 electric awnings Higuerón bus that takes you to the beach in Carvajal and shopping area including restaurants, pharmacy and Carrefour supermarket Laundry room Secure underground parking and storage room. Only 20 minutes away from the airport! 135m2 Built + 138m2 Terrace