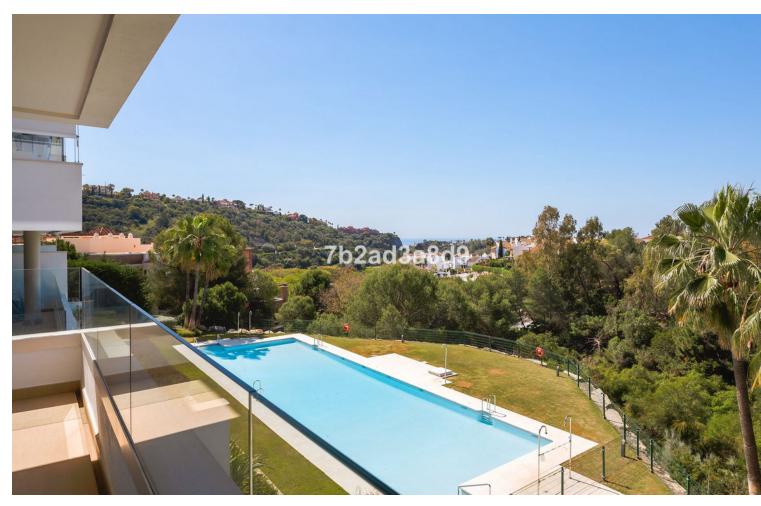

## Sales - Apartment - Benahavís 675.000€

Benahavís Apartment

3

2

114 m2

Contemporary 3-bedroom brand new apartment with panoramic views in La Reserva de Alcuzcuz, Benahavis. This south facing property features: entrance hall; bright and spacious living-dining room with access to the terrace; open plan fully fitted kitchen with a laundry room and equipped with top quality appliances; en-suite master bedroom with access to the terrace; two further guest bedrooms sharing a bathroom. This apartment is ideal as a holiday home, located in a tranquil area, with panoramic views over the landscapes and within a short drive to commercial center, San Pedro town and the beach. Garage space and storage included.