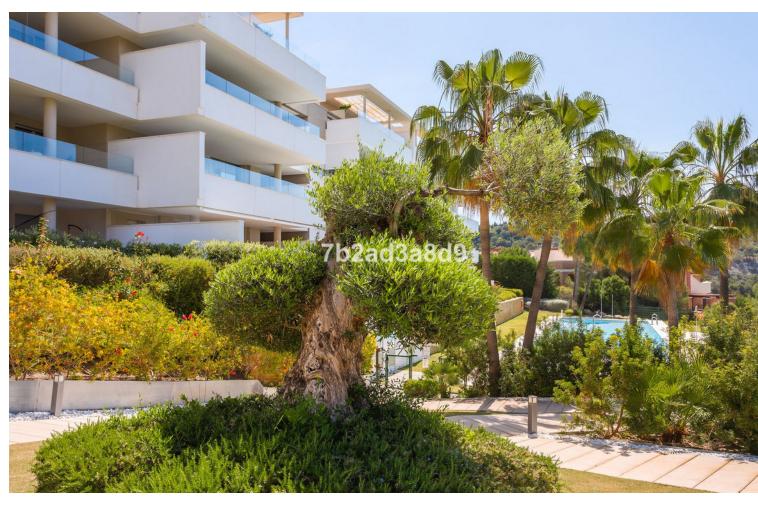

## Sales - Apartment - Benahavís 675.000€

Benahavís Apartment

3

2

114 m2

Contemporary 3-bedroom brand new apartment with panoramic views in La Reserva de Alcuzcuz, Benahavis. This south facing property features: entrance hall; bright and spacious living-dining room with access to the terrace; open plan fully fitted kitchen with a laundry room and equipped with top quality appliances; en-suite master bedroom with access to the terrace; two further guest bedrooms sharing a bathroom. This apartment is ideal as a holiday home, located in a tranquil area, with panoramic views over the landscapes and within a short drive to commercial center, San Pedro town and the beach. Garage space and storage included.