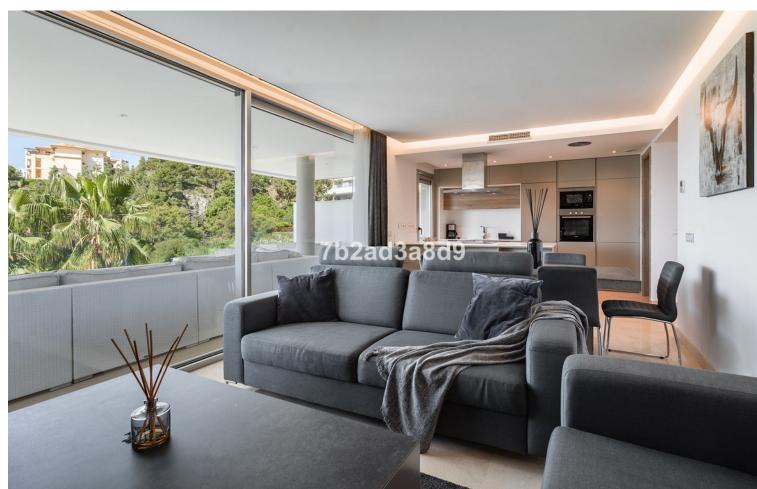

## Sales - Apartment - Benahavís 675.000€

Benahavís Apartment

3

2

114 m2

Contemporary 3-bedroom brand new apartment with panoramic views in La Reserva de Alcuzcuz, Benahavis. This south facing property features: entrance hall; bright and spacious living-dining room with access to the terrace; open plan fully fitted kitchen with a laundry room and equipped with top quality appliances; en-suite master bedroom with access to the terrace; two further guest bedrooms sharing a bathroom. This apartment is ideal as a holiday home, located in a tranquil area, with panoramic views over the landscapes and within a short drive to commercial center, San Pedro town and the beach. Garage space and storage included.