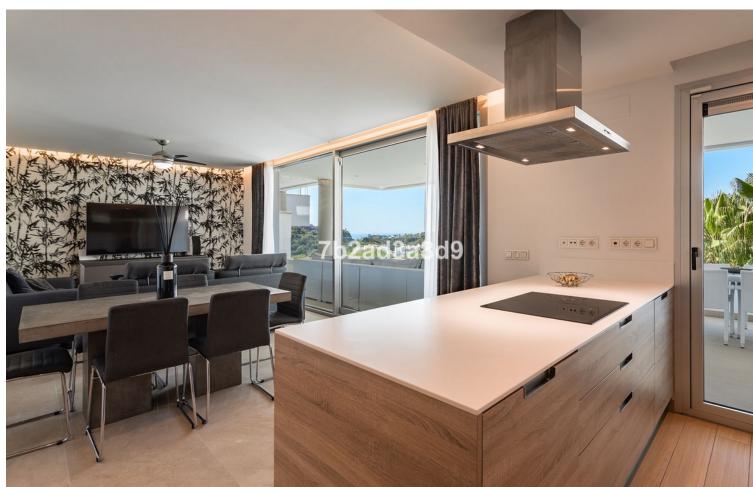

## Sales - Apartment - Benahavís 675.000€

Benahavís Apartment

3

2

114 m2

Contemporary 3-bedroom brand new apartment with panoramic views in La Reserva de Alcuzcuz, Benahavis. This south facing property features: entrance hall; bright and spacious living-dining room with access to the terrace; open plan fully fitted kitchen with a laundry room and equipped with top quality appliances; en-suite master bedroom with access to the terrace; two further guest bedrooms sharing a bathroom. This apartment is ideal as a holiday home, located in a tranquil area, with panoramic views over the landscapes and within a short drive to commercial center, San Pedro town and the beach. Garage space and storage included.