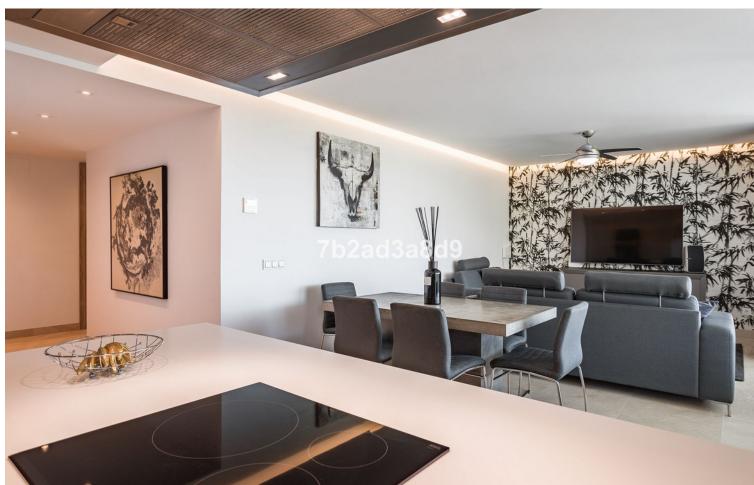

## Sales - Apartment - Benahavís 675.000€

Benahavís Apartment

3

2

114 m2

Contemporary 3-bedroom brand new apartment with panoramic views in La Reserva de Alcuzcuz, Benahavis. This south facing property features: entrance hall; bright and spacious living-dining room with access to the terrace; open plan fully fitted kitchen with a laundry room and equipped with top quality appliances; en-suite master bedroom with access to the terrace; two further guest bedrooms sharing a bathroom. This apartment is ideal as a holiday home, located in a tranquil area, with panoramic views over the landscapes and within a short drive to commercial center, San Pedro town and the beach. Garage space and storage included.