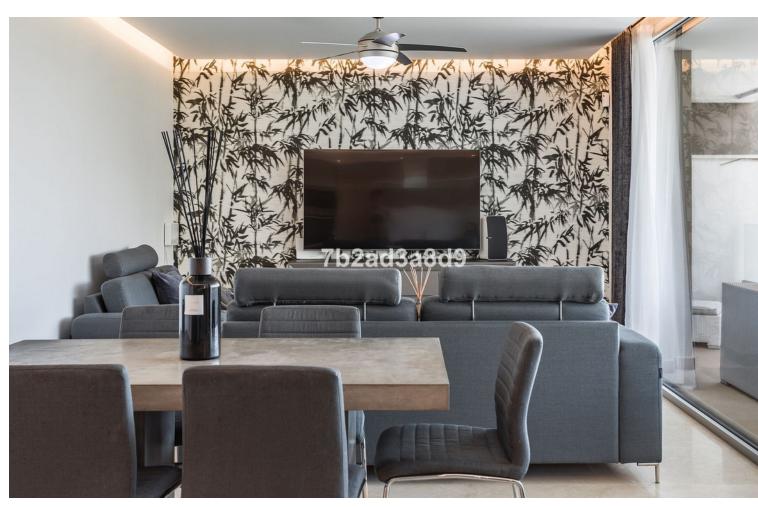

## Sales - Apartment - Benahavís 675.000€

Benahavís Apartment

3

2

114 m2

Contemporary 3-bedroom brand new apartment with panoramic views in La Reserva de Alcuzcuz, Benahavis. This south facing property features: entrance hall; bright and spacious living-dining room with access to the terrace; open plan fully fitted kitchen with a laundry room and equipped with top quality appliances; en-suite master bedroom with access to the terrace; two further guest bedrooms sharing a bathroom. This apartment is ideal as a holiday home, located in a tranquil area, with panoramic views over the landscapes and within a short drive to commercial center, San Pedro town and the beach. Garage space and storage included.