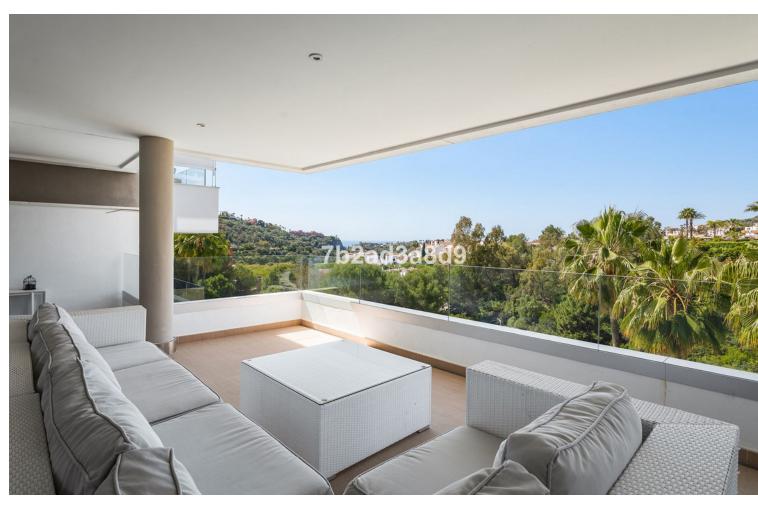

## Sales - Apartment - Benahavís 675.000€

Benahavís Apartment

3

2

114 m2

Contemporary 3-bedroom brand new apartment with panoramic views in La Reserva de Alcuzcuz, Benahavis. This south facing property features: entrance hall; bright and spacious living-dining room with access to the terrace; open plan fully fitted kitchen with a laundry room and equipped with top quality appliances; en-suite master bedroom with access to the terrace; two further guest bedrooms sharing a bathroom. This apartment is ideal as a holiday home, located in a tranquil area, with panoramic views over the landscapes and within a short drive to commercial center, San Pedro town and the beach. Garage space and storage included.