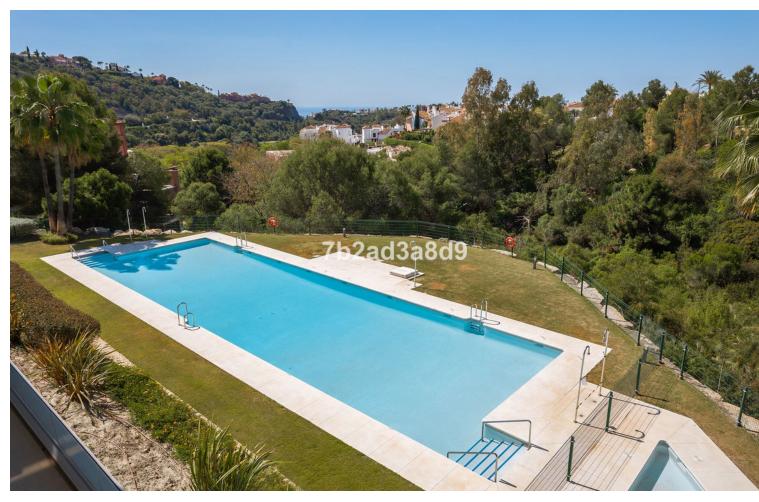

## Sales - Apartment - Benahavís 675.000€

Benahavís Apartment

3

2

114 m2

Contemporary 3-bedroom brand new apartment with panoramic views in La Reserva de Alcuzcuz, Benahavis. This south facing property features: entrance hall; bright and spacious living-dining room with access to the terrace; open plan fully fitted kitchen with a laundry room and equipped with top quality appliances; en-suite master bedroom with access to the terrace; two further guest bedrooms sharing a bathroom. This apartment is ideal as a holiday home, located in a tranquil area, with panoramic views over the landscapes and within a short drive to commercial center, San Pedro town and the beach. Garage space and storage included.