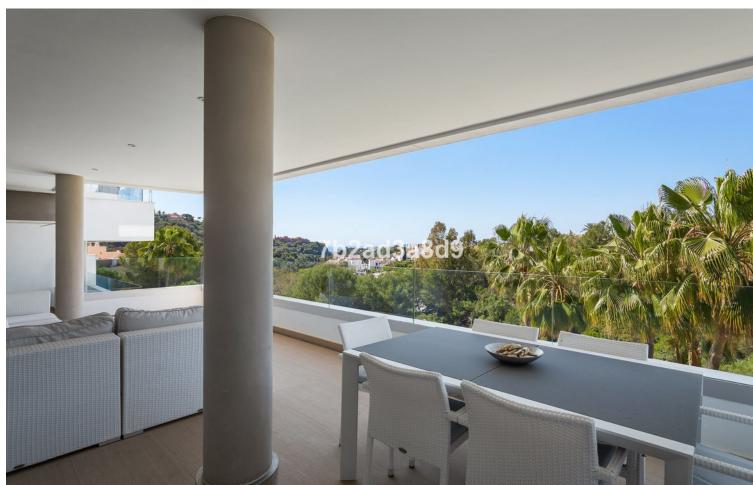

## Sales - Apartment - Benahavís 675.000€

Benahavís Apartment

3

2

114 m2

Contemporary 3-bedroom brand new apartment with panoramic views in La Reserva de Alcuzcuz, Benahavis. This south facing property features: entrance hall; bright and spacious living-dining room with access to the terrace; open plan fully fitted kitchen with a laundry room and equipped with top quality appliances; en-suite master bedroom with access to the terrace; two further guest bedrooms sharing a bathroom. This apartment is ideal as a holiday home, located in a tranquil area, with panoramic views over the landscapes and within a short drive to commercial center, San Pedro town and the beach. Garage space and storage included.