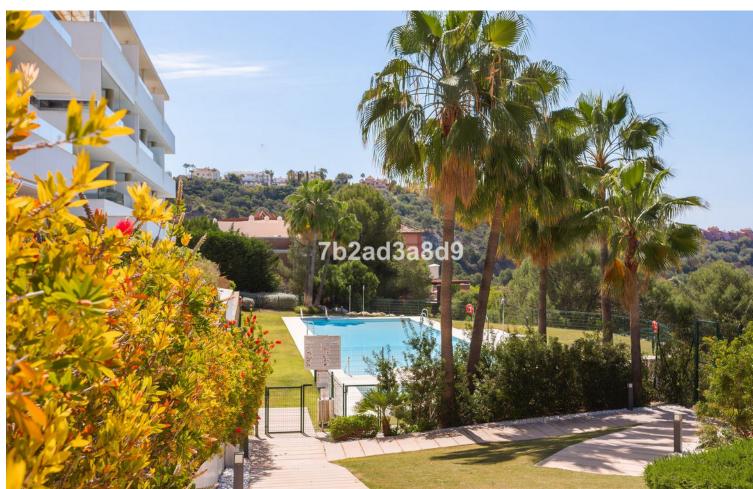

## Sales - Apartment - Benahavís 675.000€

Benahavís Apartment

3

2

114 m2

Contemporary 3-bedroom brand new apartment with panoramic views in La Reserva de Alcuzcuz, Benahavis. This south facing property features: entrance hall; bright and spacious living-dining room with access to the terrace; open plan fully fitted kitchen with a laundry room and equipped with top quality appliances; en-suite master bedroom with access to the terrace; two further guest bedrooms sharing a bathroom. This apartment is ideal as a holiday home, located in a tranquil area, with panoramic views over the landscapes and within a short drive to commercial center, San Pedro town and the beach. Garage space and storage included.