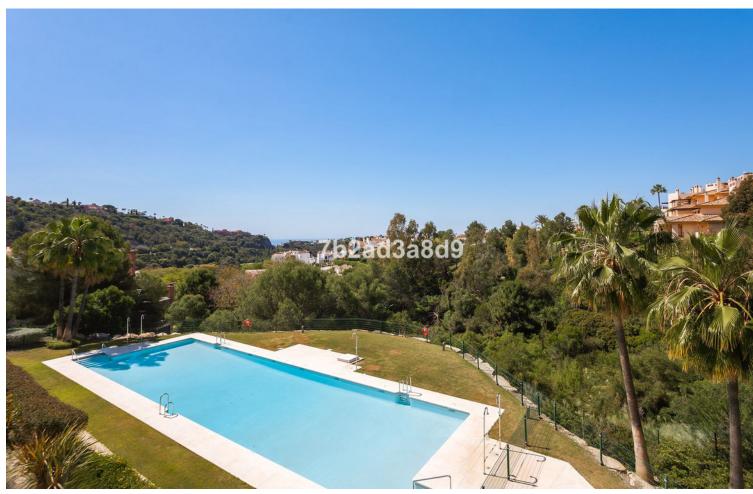

## Sales - Apartment - Benahavís 675.000€

Benahavís Apartment

3

2

114 m2

Contemporary 3-bedroom brand new apartment with panoramic views in La Reserva de Alcuzcuz, Benahavis. This south facing property features: entrance hall; bright and spacious living-dining room with access to the terrace; open plan fully fitted kitchen with a laundry room and equipped with top quality appliances; en-suite master bedroom with access to the terrace; two further guest bedrooms sharing a bathroom. This apartment is ideal as a holiday home, located in a tranquil area, with panoramic views over the landscapes and within a short drive to commercial center, San Pedro town and the beach. Garage space and storage included.