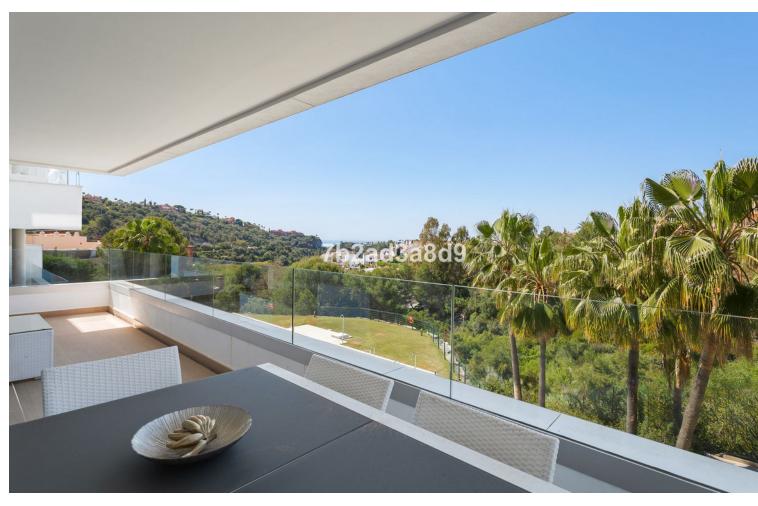

## Sales - Apartment - Benahavís 675.000€

Benahavís Apartment

3

2

114 m2

Contemporary 3-bedroom brand new apartment with panoramic views in La Reserva de Alcuzcuz, Benahavis. This south facing property features: entrance hall; bright and spacious living-dining room with access to the terrace; open plan fully fitted kitchen with a laundry room and equipped with top quality appliances; en-suite master bedroom with access to the terrace; two further guest bedrooms sharing a bathroom. This apartment is ideal as a holiday home, located in a tranquil area, with panoramic views over the landscapes and within a short drive to commercial center, San Pedro town and the beach. Garage space and storage included.