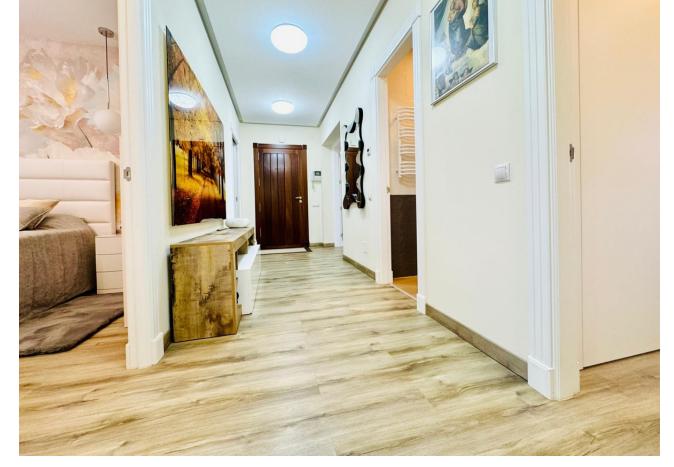

## Sales - Apartment - Bahía de Marbella 1.378.350€

Bahía de Marbella Apartment

Community: 4,560 EUR / year IBI: 1,500 EUR / year

3

3

155 m<sup>2</sup>

The property boasts an elegant layout and well-defined spaces. It features a closed area of one hundred forty-four meters and forty square decimeters, complemented by a covered terrace of sixty meters and nine square decimeters, and an uncovered terrace of eight meters and fourteen square decimeters. Additionally, it includes a laundry room of three meters and eighteen square decimeters, with fourteen meters and sixty-six square decimeters in common areas. The interior is organized with an entry hall leading to a kitchen, a guest bathroom, a living-dining room, and another hallway. The resting area includes a bedroom with its own bathroom, a master bedroom with a master bathroom, and a second bedroom also with its own bathroom. The layout is completed by a laundry room, a covered terrace, and an uncovered terrace, ensuring comfort and functionality throughout all spaces. The property also includes two parking spaces and storage rooms located in the basement.