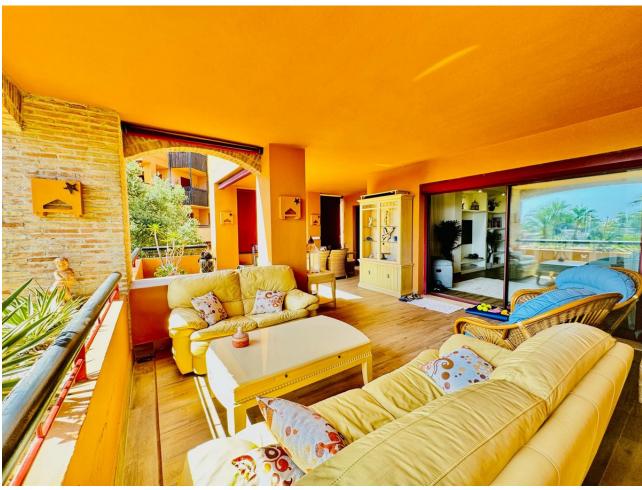

## Sales - Apartment - Bahía de Marbella 1.378.350€

Bahía de Marbella Apartment

Community: 4,560 EUR / year IBI: 1,500 EUR / year

3

3

155 m<sup>2</sup>

The property boasts an elegant layout and well-defined spaces. It features a closed area of one hundred forty-four meters and forty square decimeters, complemented by a covered terrace of sixty meters and nine square decimeters, and an uncovered terrace of eight meters and fourteen square decimeters. Additionally, it includes a laundry room of three meters and eighteen square decimeters, with fourteen meters and sixty-six square decimeters in common areas. The interior is organized with an entry hall leading to a kitchen, a guest bathroom, a living-dining room, and another hallway. The resting area includes a bedroom with its own bathroom, a master bedroom with a master bathroom, and a second bedroom also with its own bathroom. The layout is completed by a laundry room, a covered terrace, and an uncovered terrace, ensuring comfort and functionality throughout all spaces. The property also includes two parking spaces and storage rooms located in the basement.