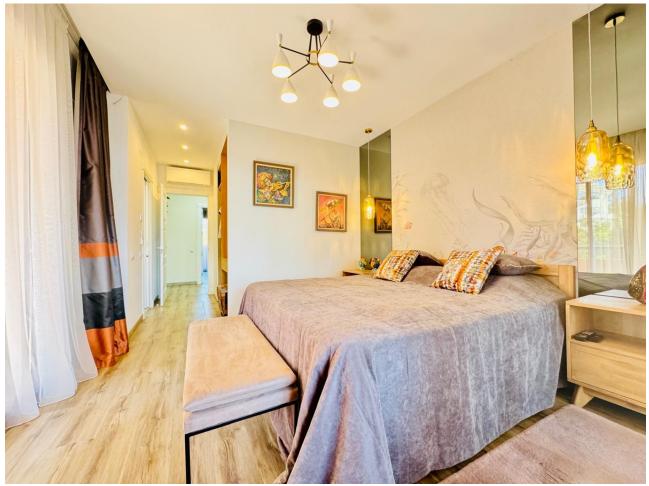

## Sales - Apartment - Bahía de Marbella 1.378.350€

Bahía de Marbella Apartment

Community: 4,560 EUR / year IBI: 1,500 EUR / year

3

3

155 m<sup>2</sup>

The property boasts an elegant layout and well-defined spaces. It features a closed area of one hundred forty-four meters and forty square decimeters, complemented by a covered terrace of sixty meters and nine square decimeters, and an uncovered terrace of eight meters and fourteen square decimeters. Additionally, it includes a laundry room of three meters and eighteen square decimeters, with fourteen meters and sixty-six square decimeters in common areas. The interior is organized with an entry hall leading to a kitchen, a guest bathroom, a living-dining room, and another hallway. The resting area includes a bedroom with its own bathroom, a master bedroom with a master bathroom, and a second bedroom also with its own bathroom. The layout is completed by a laundry room, a covered terrace, and an uncovered terrace, ensuring comfort and functionality throughout all spaces. The property also includes two parking spaces and storage rooms located in the basement.