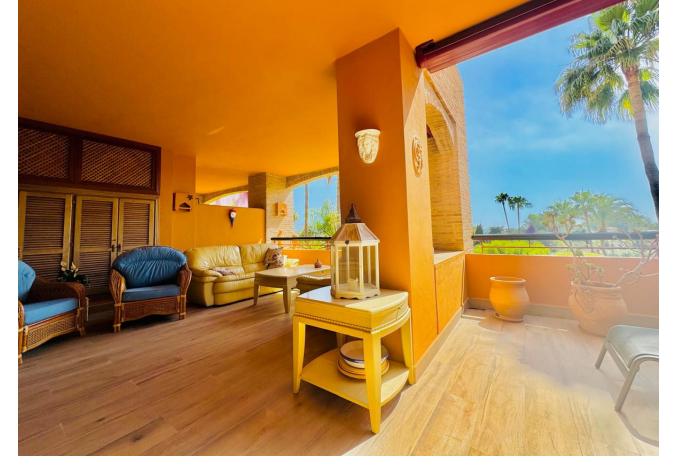

## Sales - Apartment - Bahía de Marbella 1.378.350€

Bahía de Marbella Apartment

Community: 4,560 EUR / year IBI: 1,500 EUR / year

3

3

155 m<sup>2</sup>

The property boasts an elegant layout and well-defined spaces. It features a closed area of one hundred forty-four meters and forty square decimeters, complemented by a covered terrace of sixty meters and nine square decimeters, and an uncovered terrace of eight meters and fourteen square decimeters. Additionally, it includes a laundry room of three meters and eighteen square decimeters, with fourteen meters and sixty-six square decimeters in common areas. The interior is organized with an entry hall leading to a kitchen, a guest bathroom, a living-dining room, and another hallway. The resting area includes a bedroom with its own bathroom, a master bedroom with a master bathroom, and a second bedroom also with its own bathroom. The layout is completed by a laundry room, a covered terrace, and an uncovered terrace, ensuring comfort and functionality throughout all spaces. The property also includes two parking spaces and storage rooms located in the basement.