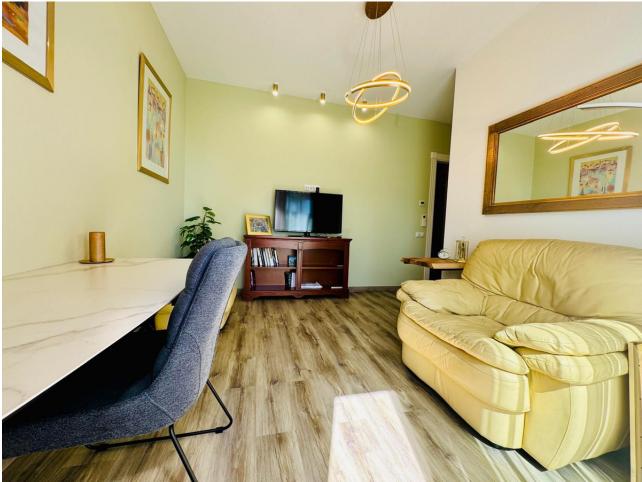

## Sales - Apartment - Bahía de Marbella 1.378.350€

Bahía de Marbella Apartment

Community: 4,560 EUR / year IBI: 1,500 EUR / year

3

3

155 m<sup>2</sup>

The property boasts an elegant layout and well-defined spaces. It features a closed area of one hundred forty-four meters and forty square decimeters, complemented by a covered terrace of sixty meters and nine square decimeters, and an uncovered terrace of eight meters and fourteen square decimeters. Additionally, it includes a laundry room of three meters and eighteen square decimeters, with fourteen meters and sixty-six square decimeters in common areas. The interior is organized with an entry hall leading to a kitchen, a guest bathroom, a living-dining room, and another hallway. The resting area includes a bedroom with its own bathroom, a master bedroom with a master bathroom, and a second bedroom also with its own bathroom. The layout is completed by a laundry room, a covered terrace, and an uncovered terrace, ensuring comfort and functionality throughout all spaces. The property also includes two parking spaces and storage rooms located in the basement.