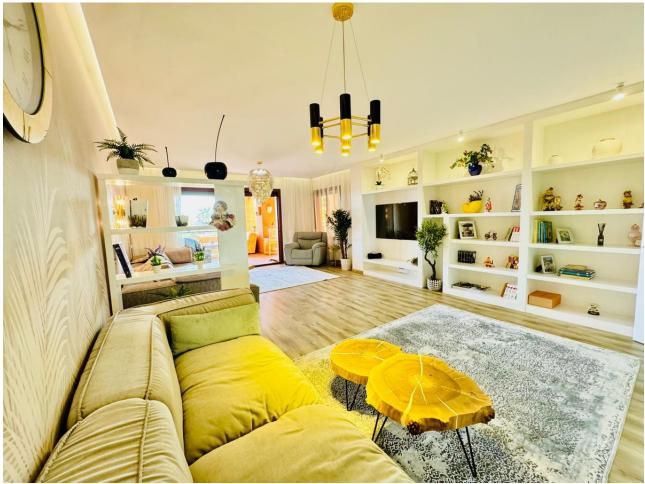

## Sales - Apartment - Bahía de Marbella 1.378.350€

Bahía de Marbella Apartment

Community: 4,560 EUR / year IBI: 1,500 EUR / year

3

3

155 m<sup>2</sup>

The property boasts an elegant layout and well-defined spaces. It features a closed area of one hundred forty-four meters and forty square decimeters, complemented by a covered terrace of sixty meters and nine square decimeters, and an uncovered terrace of eight meters and fourteen square decimeters. Additionally, it includes a laundry room of three meters and eighteen square decimeters, with fourteen meters and sixty-six square decimeters in common areas. The interior is organized with an entry hall leading to a kitchen, a guest bathroom, a living-dining room, and another hallway. The resting area includes a bedroom with its own bathroom, a master bedroom with a master bathroom, and a second bedroom also with its own bathroom. The layout is completed by a laundry room, a covered terrace, and an uncovered terrace, ensuring comfort and functionality throughout all spaces. The property also includes two parking spaces and storage rooms located in the basement.