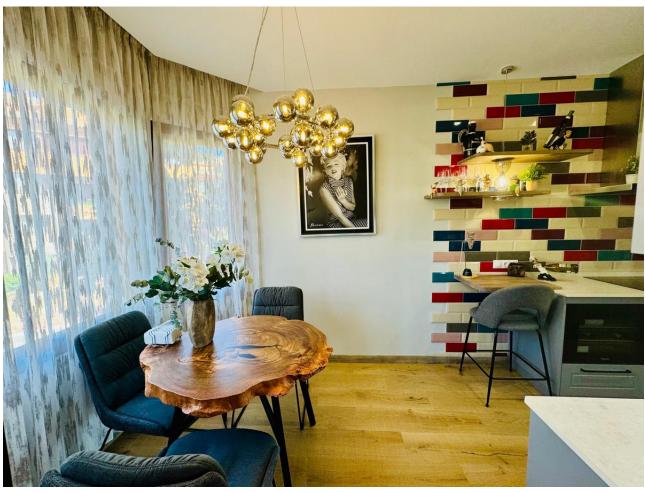

## Sales - Apartment - Bahía de Marbella 1.378.350€

Bahía de Marbella Apartment

Community: 4,560 EUR / year IBI: 1,500 EUR / year

3

3

155 m<sup>2</sup>

The property boasts an elegant layout and well-defined spaces. It features a closed area of one hundred forty-four meters and forty square decimeters, complemented by a covered terrace of sixty meters and nine square decimeters, and an uncovered terrace of eight meters and fourteen square decimeters. Additionally, it includes a laundry room of three meters and eighteen square decimeters, with fourteen meters and sixty-six square decimeters in common areas. The interior is organized with an entry hall leading to a kitchen, a guest bathroom, a living-dining room, and another hallway. The resting area includes a bedroom with its own bathroom, a master bedroom with a master bathroom, and a second bedroom also with its own bathroom. The layout is completed by a laundry room, a covered terrace, and an uncovered terrace, ensuring comfort and functionality throughout all spaces. The property also includes two parking spaces and storage rooms located in the basement.