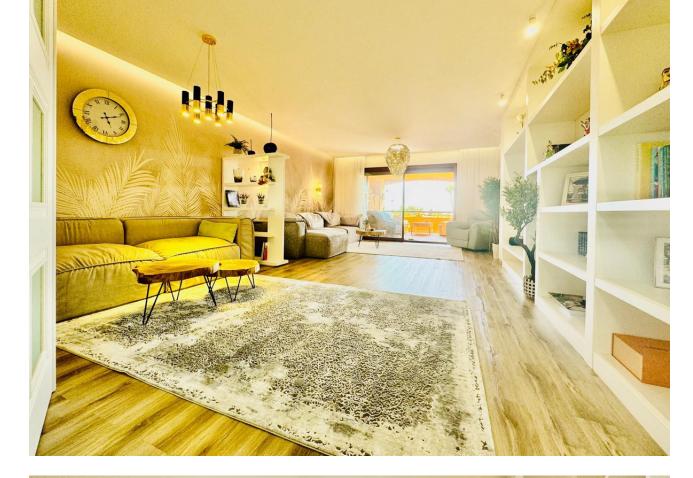

## Sales - Apartment - Bahía de Marbella 1.378.350€

Bahía de Marbella Apartment

Community: 4,560 EUR / year IBI: 1,500 EUR / year

3

3

155 m<sup>2</sup>

The property boasts an elegant layout and well-defined spaces. It features a closed area of one hundred forty-four meters and forty square decimeters, complemented by a covered terrace of sixty meters and nine square decimeters, and an uncovered terrace of eight meters and fourteen square decimeters. Additionally, it includes a laundry room of three meters and eighteen square decimeters, with fourteen meters and sixty-six square decimeters in common areas. The interior is organized with an entry hall leading to a kitchen, a guest bathroom, a living-dining room, and another hallway. The resting area includes a bedroom with its own bathroom, a master bedroom with a master bathroom, and a second bedroom also with its own bathroom. The layout is completed by a laundry room, a covered terrace, and an uncovered terrace, ensuring comfort and functionality throughout all spaces. The property also includes two parking spaces and storage rooms located in the basement.