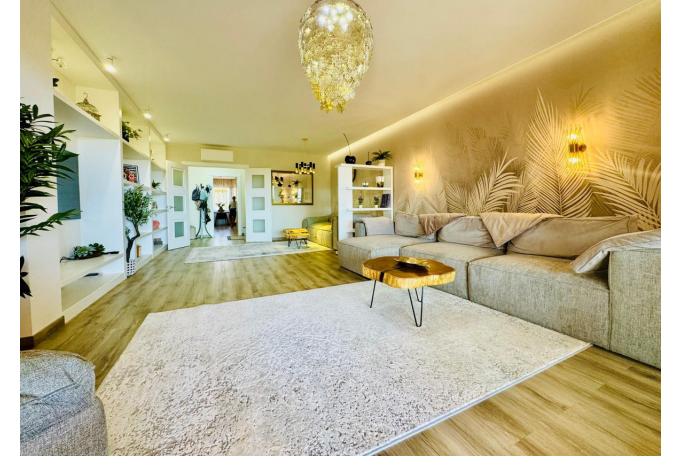

## Sales - Apartment - Bahía de Marbella 1.378.350€

Bahía de Marbella Apartment

Community: 4,560 EUR / year IBI: 1,500 EUR / year

3

3

155 m<sup>2</sup>

The property boasts an elegant layout and well-defined spaces. It features a closed area of one hundred forty-four meters and forty square decimeters, complemented by a covered terrace of sixty meters and nine square decimeters, and an uncovered terrace of eight meters and fourteen square decimeters. Additionally, it includes a laundry room of three meters and eighteen square decimeters, with fourteen meters and sixty-six square decimeters in common areas. The interior is organized with an entry hall leading to a kitchen, a guest bathroom, a living-dining room, and another hallway. The resting area includes a bedroom with its own bathroom, a master bedroom with a master bathroom, and a second bedroom also with its own bathroom. The layout is completed by a laundry room, a covered terrace, and an uncovered terrace, ensuring comfort and functionality throughout all spaces. The property also includes two parking spaces and storage rooms located in the basement.