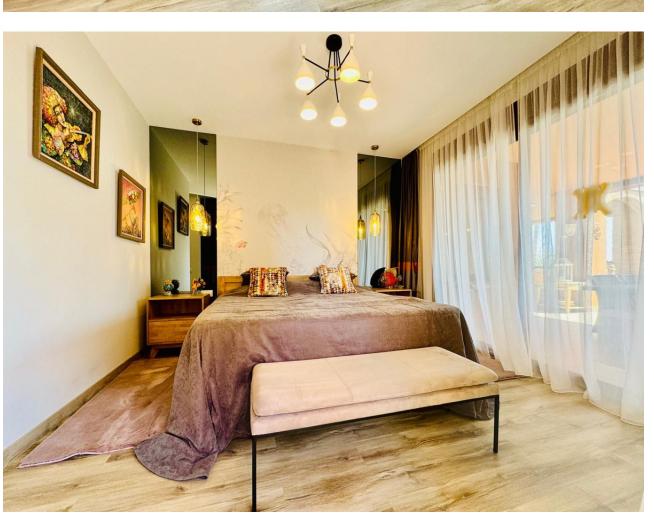

## Sales - Apartment - Bahía de Marbella 1.378.350€

Bahía de Marbella Apartment

Community: 4,560 EUR / year IBI: 1,500 EUR / year

3

3

155 m<sup>2</sup>

The property boasts an elegant layout and well-defined spaces. It features a closed area of one hundred forty-four meters and forty square decimeters, complemented by a covered terrace of sixty meters and nine square decimeters, and an uncovered terrace of eight meters and fourteen square decimeters. Additionally, it includes a laundry room of three meters and eighteen square decimeters, with fourteen meters and sixty-six square decimeters in common areas. The interior is organized with an entry hall leading to a kitchen, a guest bathroom, a living-dining room, and another hallway. The resting area includes a bedroom with its own bathroom, a master bedroom with a master bathroom, and a second bedroom also with its own bathroom. The layout is completed by a laundry room, a covered terrace, and an uncovered terrace, ensuring comfort and functionality throughout all spaces. The property also includes two parking spaces and storage rooms located in the basement.