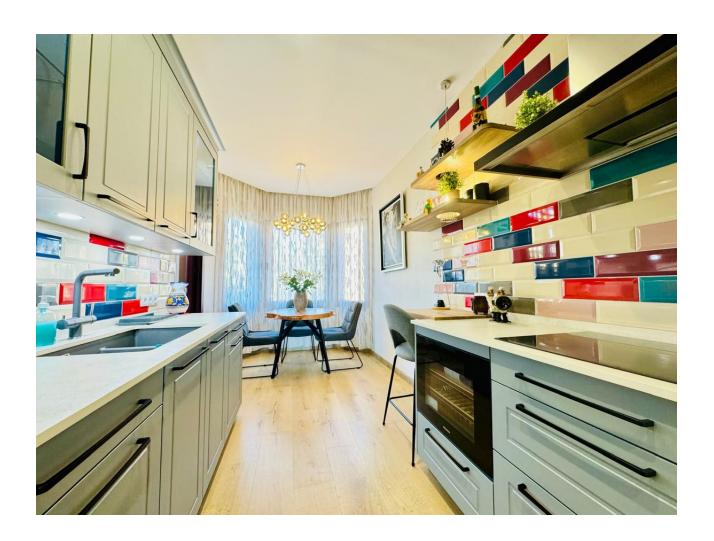

## Sales - Apartment - Bahía de Marbella 1.378.350€

Bahía de Marbella Apartment

Community: 4,560 EUR / year IBI: 1,500 EUR / year

3

3

155 m<sup>2</sup>

The property boasts an elegant layout and well-defined spaces. It features a closed area of one hundred forty-four meters and forty square decimeters, complemented by a covered terrace of sixty meters and nine square decimeters, and an uncovered terrace of eight meters and fourteen square decimeters. Additionally, it includes a laundry room of three meters and eighteen square decimeters, with fourteen meters and sixty-six square decimeters in common areas. The interior is organized with an entry hall leading to a kitchen, a guest bathroom, a living-dining room, and another hallway. The resting area includes a bedroom with its own bathroom, a master bedroom with a master bathroom, and a second bedroom also with its own bathroom. The layout is completed by a laundry room, a covered terrace, and an uncovered terrace, ensuring comfort and functionality throughout all spaces. The property also includes two parking spaces and storage rooms located in the basement.