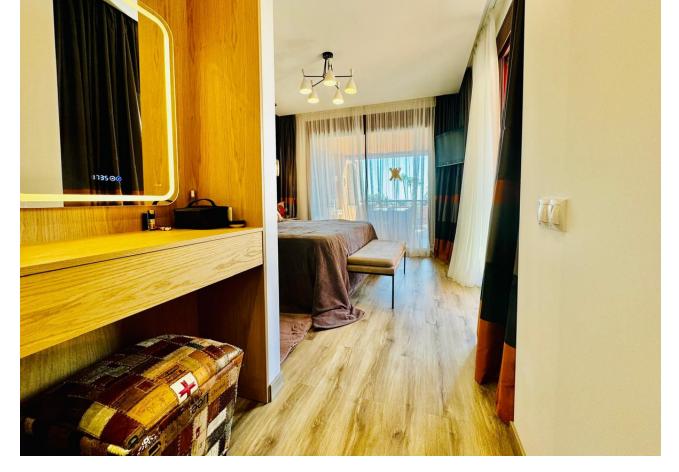

## Sales - Apartment - Bahía de Marbella 1.378.350€

Bahía de Marbella Apartment

Community: 4,560 EUR / year IBI: 1,500 EUR / year

3

3

155 m<sup>2</sup>

The property boasts an elegant layout and well-defined spaces. It features a closed area of one hundred forty-four meters and forty square decimeters, complemented by a covered terrace of sixty meters and nine square decimeters, and an uncovered terrace of eight meters and fourteen square decimeters. Additionally, it includes a laundry room of three meters and eighteen square decimeters, with fourteen meters and sixty-six square decimeters in common areas. The interior is organized with an entry hall leading to a kitchen, a guest bathroom, a living-dining room, and another hallway. The resting area includes a bedroom with its own bathroom, a master bedroom with a master bathroom, and a second bedroom also with its own bathroom. The layout is completed by a laundry room, a covered terrace, and an uncovered terrace, ensuring comfort and functionality throughout all spaces. The property also includes two parking spaces and storage rooms located in the basement.