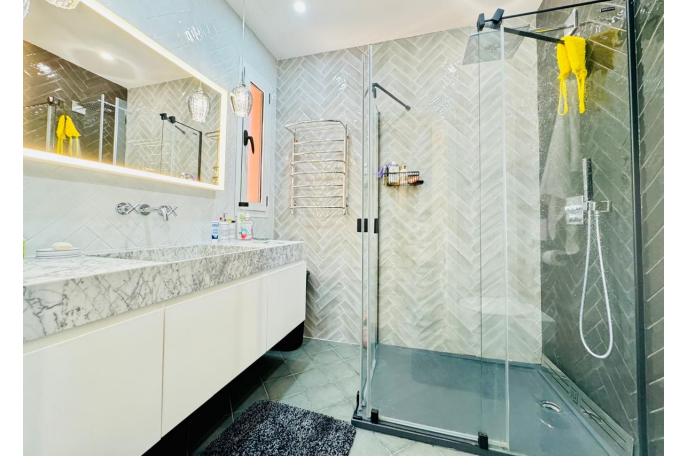

## Sales - Apartment - Bahía de Marbella 1.378.350€

Bahía de Marbella Apartment

Community: 4,560 EUR / year IBI: 1,500 EUR / year

3

3

155 m<sup>2</sup>

The property boasts an elegant layout and well-defined spaces. It features a closed area of one hundred forty-four meters and forty square decimeters, complemented by a covered terrace of sixty meters and nine square decimeters, and an uncovered terrace of eight meters and fourteen square decimeters. Additionally, it includes a laundry room of three meters and eighteen square decimeters, with fourteen meters and sixty-six square decimeters in common areas. The interior is organized with an entry hall leading to a kitchen, a guest bathroom, a living-dining room, and another hallway. The resting area includes a bedroom with its own bathroom, a master bedroom with a master bathroom, and a second bedroom also with its own bathroom. The layout is completed by a laundry room, a covered terrace, and an uncovered terrace, ensuring comfort and functionality throughout all spaces. The property also includes two parking spaces and storage rooms located in the basement.