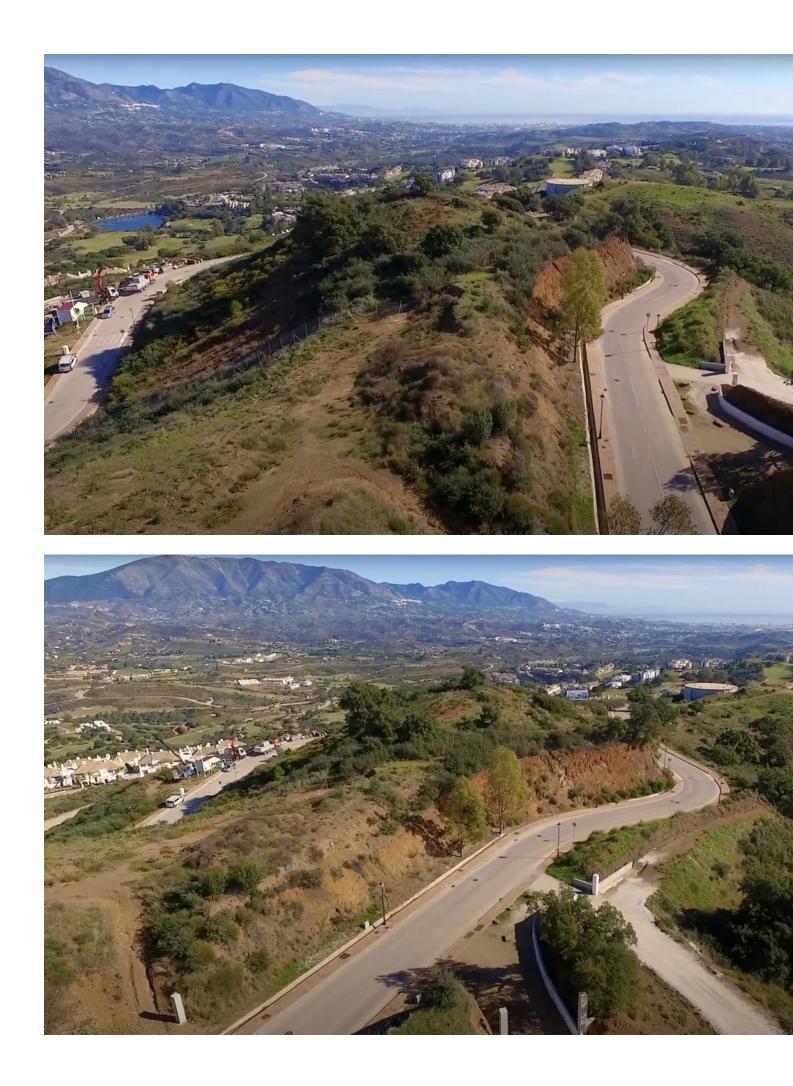

## La Mairena

Plot

Nestled between the prestigious La Cala Golf Resort and the serene enclave of La Mairena, this expansive south-facing plot offers a unique opportunity to build your dream home in one of the most sought-after locations on the Costa del Sol. Boasting all-day sun, this prime piece of real estate spans a total of 6,662 square meters, with 3,442 square meters designated as buildable space. The plot allows for the construction of a spacious and elegant residence with a buildable area of 684 square meters. Additionally, there is the potential to include a basement level when constructing the house, providing extra living space for a home gym, cinema room, or other luxurious amenities. With its panoramic views, sunny disposition, and prime location close to world-class golf courses and the picturesque natural beauty of La Mairena, this plot is an ideal canvas for creating a bespoke home that combines modern luxury with the tranquility of the Andalusian countryside.