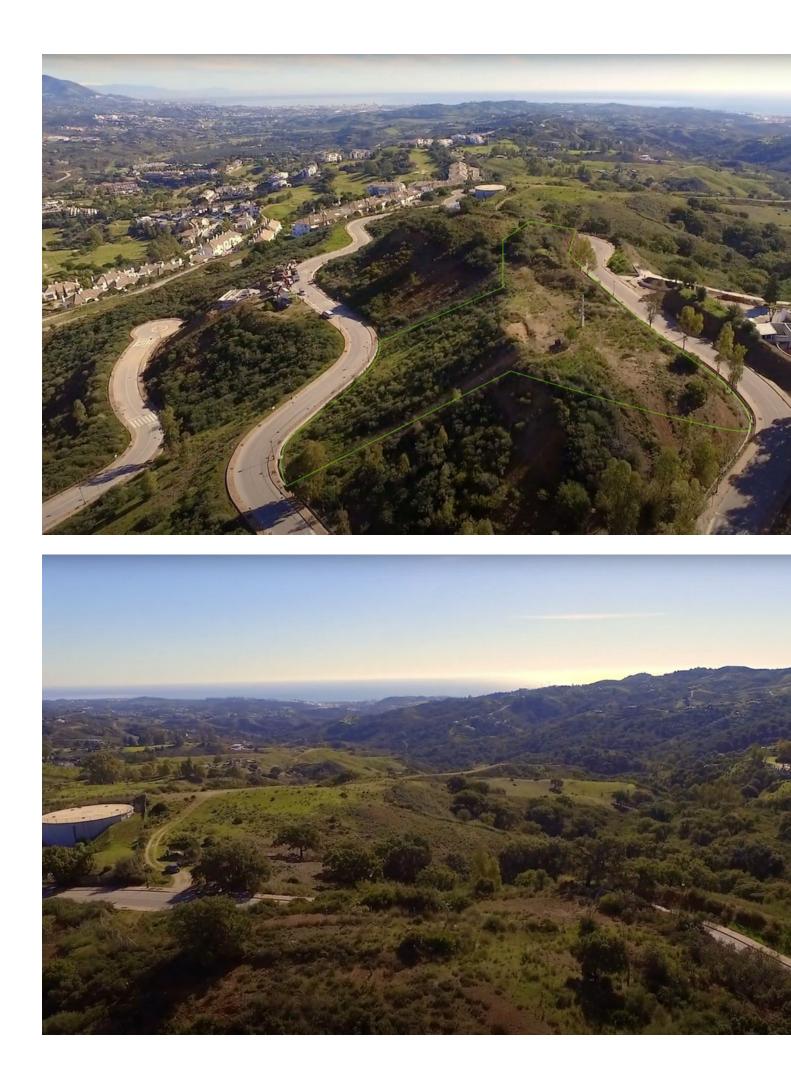

## La Mairena

Plot

Nestled between the prestigious La Cala Golf Resort and the serene enclave of La Mairena, this expansive south-facing plot offers a unique opportunity to build your dream home in one of the most sought-after locations on the Costa del Sol. Boasting all-day sun, this prime piece of real estate spans a total of 6,662 square meters, with 3,442 square meters designated as buildable space. The plot allows for the construction of a spacious and elegant residence with a buildable area of 684 square meters. Additionally, there is the potential to include a basement level when constructing the house, providing extra living space for a home gym, cinema room, or other luxurious amenities. With its panoramic views, sunny disposition, and prime location close to world-class golf courses and the picturesque natural beauty of La Mairena, this plot is an ideal canvas for creating a bespoke home that combines modern luxury with the tranquility of the Andalusian countryside.