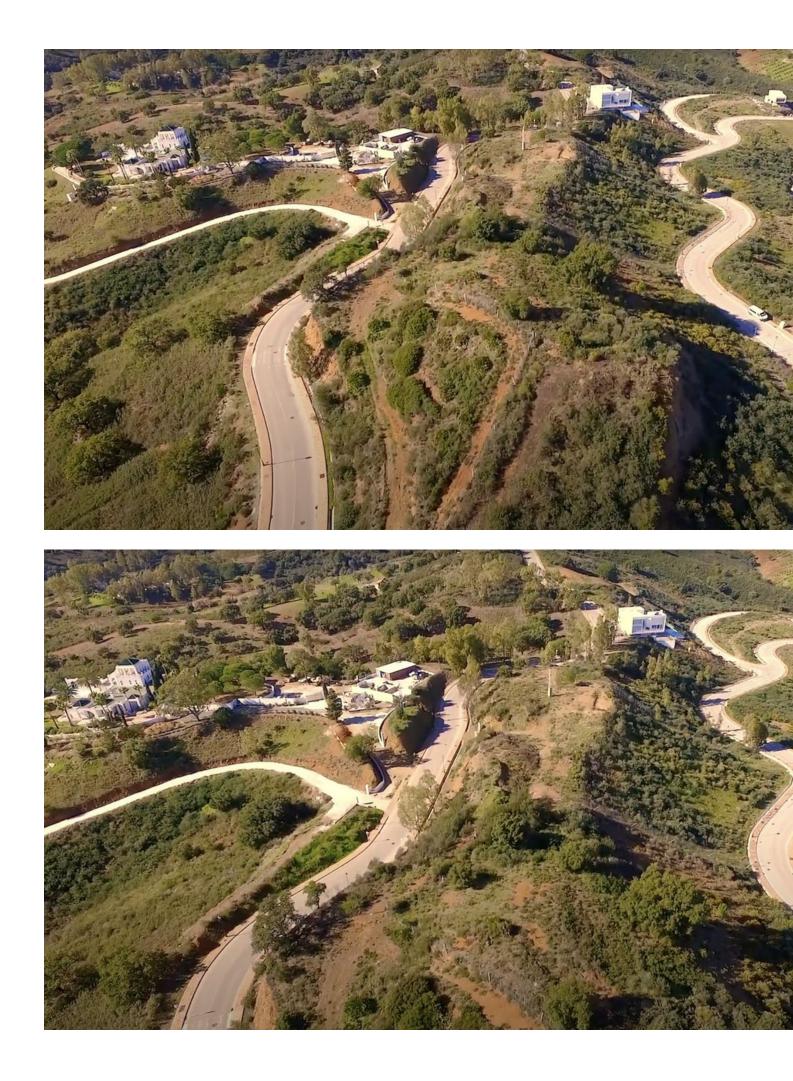

## La Mairena

Plot

Nestled between the prestigious La Cala Golf Resort and the serene enclave of La Mairena, this expansive south-facing plot offers a unique opportunity to build your dream home in one of the most sought-after locations on the Costa del Sol. Boasting all-day sun, this prime piece of real estate spans a total of 6,662 square meters, with 3,442 square meters designated as buildable space. The plot allows for the construction of a spacious and elegant residence with a buildable area of 684 square meters. Additionally, there is the potential to include a basement level when constructing the house, providing extra living space for a home gym, cinema room, or other luxurious amenities. With its panoramic views, sunny disposition, and prime location close to world-class golf courses and the picturesque natural beauty of La Mairena, this plot is an ideal canvas for creating a bespoke home that combines modern luxury with the tranquility of the Andalusian countryside.