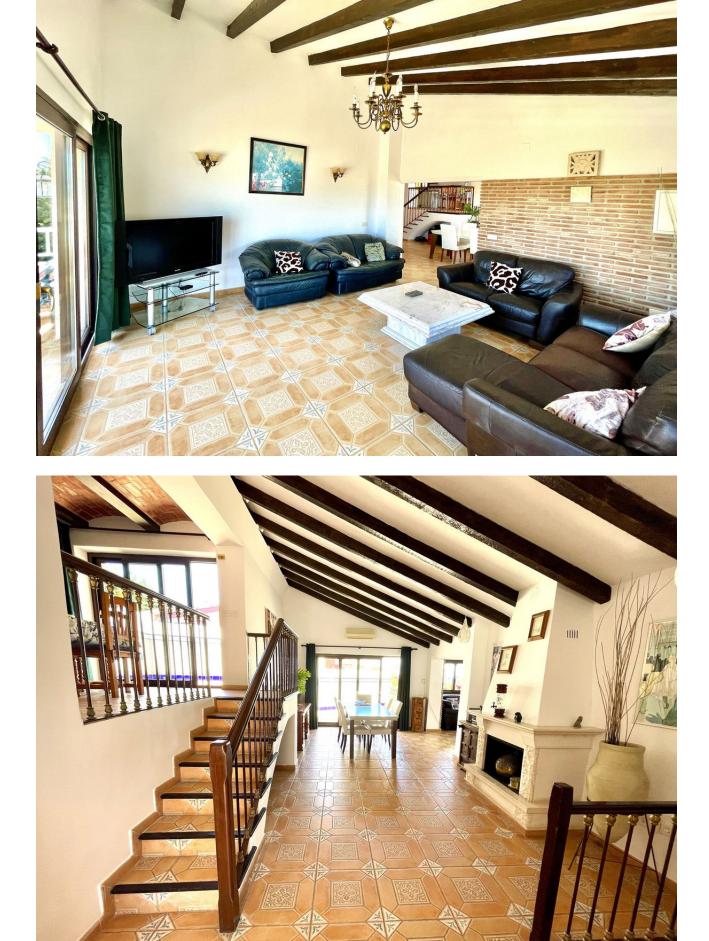

## Sales - House - Mijas 749.000€

| Mijas      |   |   | House  |
|------------|---|---|--------|
| <b> :=</b> | 3 | 3 | 220 m2 |

Charming Villa in Fuengirola, 400m from the Beach This magnificent villa with stunning views is located on the border between Mijas and Fuengirola, just 400 meters from the sea. It offers panoramic sea views from its privileged position. The detached villa, in a modernized Andalusian style, is in perfect condition, fully equipped with high-quality finishes, and ready to move into immediately. Its spacious and well-planned design includes vaulted ceilings and an open floor plan that maximizes space. With 3 bedrooms and 3 bathrooms, the property also features an L-shaped living/dining room of 53 m<sup>2</sup> offering spectacular sea views. Additionally, it has 5 wonderful private terraces around the villa, providing both sun and shade at different times of the day. One of the terraces includes a custom-made gas barbecue with panoramic sea views. The villa boasts an 8 x 4-meter pool located in a private garden filled with flowers and greenery. The 22 m<sup>2</sup> kitchen/breakfast room has an open design that connects with the dining area. Upon entering the villa, you directly access the living/dining room, which offers a fantastic sea view. There is a private parking space right next to the entrance. Communications between Málaga and Fuengirola are excellent, thanks to the commuter train, and Fuengirola is strategically located between Málaga and Marbella. The villa is close to the Miramar shopping center and within walking distance of all the restaurants and cafes in Fuengirola. Don't miss the opportunity to visit it!