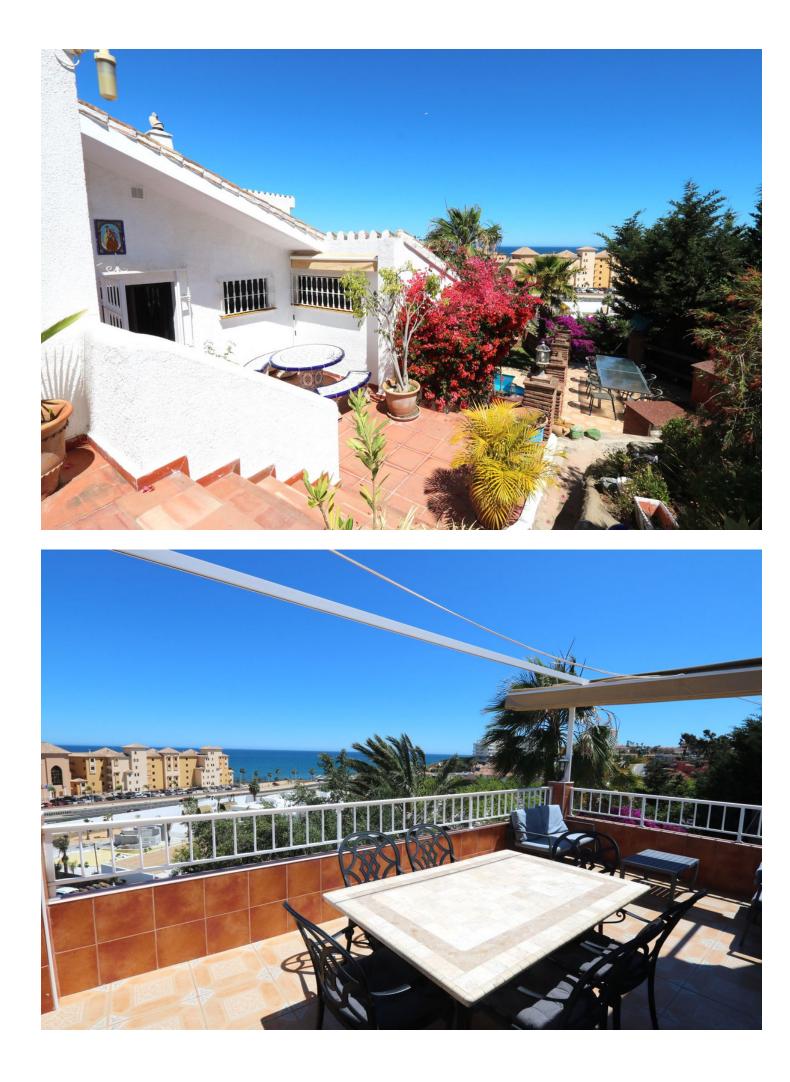

## Sales - House - Mijas 749.000€

| Mijas      |   |   | House  |
|------------|---|---|--------|
| <b> :=</b> | 3 | 3 | 220 m2 |

Charming Villa in Fuengirola, 400m from the Beach This magnificent villa with stunning views is located on the border between Mijas and Fuengirola, just 400 meters from the sea. It offers panoramic sea views from its privileged position. The detached villa, in a modernized Andalusian style, is in perfect condition, fully equipped with high-quality finishes, and ready to move into immediately. Its spacious and well-planned design includes vaulted ceilings and an open floor plan that maximizes space. With 3 bedrooms and 3 bathrooms, the property also features an L-shaped living/dining room of 53 m<sup>2</sup> offering spectacular sea views. Additionally, it has 5 wonderful private terraces around the villa, providing both sun and shade at different times of the day. One of the terraces includes a custom-made gas barbecue with panoramic sea views. The villa boasts an 8 x 4-meter pool located in a private garden filled with flowers and greenery. The 22 m<sup>2</sup> kitchen/breakfast room has an open design that connects with the dining area. Upon entering the villa, you directly access the living/dining room, which offers a fantastic sea view. There is a private parking space right next to the entrance. Communications between Málaga and Fuengirola are excellent, thanks to the commuter train, and Fuengirola is strategically located between Málaga and Marbella. The villa is close to the Miramar shopping center and within walking distance of all the restaurants and cafes in Fuengirola. Don't miss the opportunity to visit it!