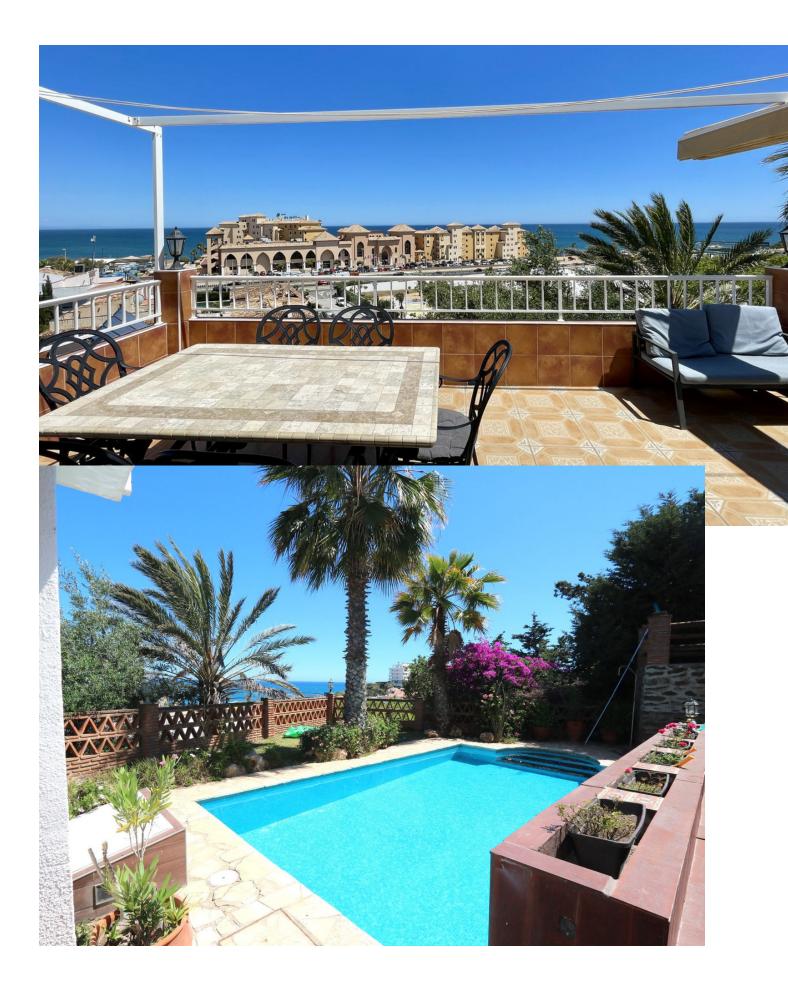

## Sales - House - Mijas 749.000€

| Mijas      |   |   | House  |
|------------|---|---|--------|
| <b> :=</b> | 3 | 3 | 220 m2 |

Charming Villa in Fuengirola, 400m from the Beach This magnificent villa with stunning views is located on the border between Mijas and Fuengirola, just 400 meters from the sea. It offers panoramic sea views from its privileged position. The detached villa, in a modernized Andalusian style, is in perfect condition, fully equipped with high-quality finishes, and ready to move into immediately. Its spacious and well-planned design includes vaulted ceilings and an open floor plan that maximizes space. With 3 bedrooms and 3 bathrooms, the property also features an L-shaped living/dining room of 53 m<sup>2</sup> offering spectacular sea views. Additionally, it has 5 wonderful private terraces around the villa, providing both sun and shade at different times of the day. One of the terraces includes a custom-made gas barbecue with panoramic sea views. The villa boasts an 8 x 4-meter pool located in a private garden filled with flowers and greenery. The 22 m<sup>2</sup> kitchen/breakfast room has an open design that connects with the dining area. Upon entering the villa, you directly access the living/dining room, which offers a fantastic sea view. There is a private parking space right next to the entrance. Communications between Málaga and Fuengirola are excellent, thanks to the commuter train, and Fuengirola is strategically located between Málaga and Marbella. The villa is close to the Miramar shopping center and within walking distance of all the restaurants and cafes in Fuengirola. Don't miss the opportunity to visit it!