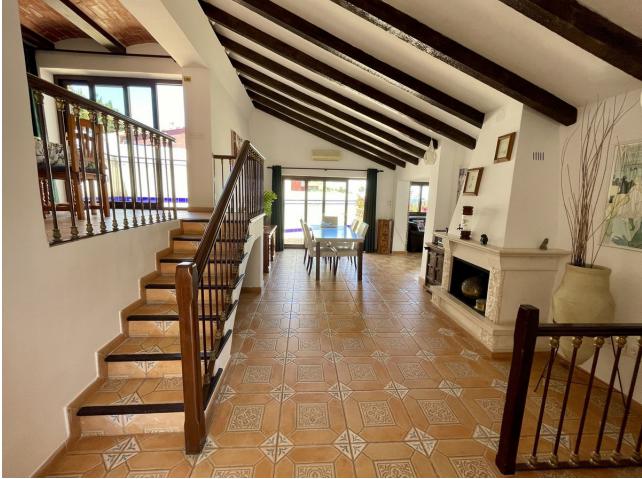

## Sales - House - Mijas 749.000€

| Mijas      |   |   | House  |
|------------|---|---|--------|
| <b> :=</b> | 3 | 3 | 220 m2 |

Charming Villa in Fuengirola, 400m from the Beach This magnificent villa with stunning views is located on the border between Mijas and Fuengirola, just 400 meters from the sea. It offers panoramic sea views from its privileged position. The detached villa, in a modernized Andalusian style, is in perfect condition, fully equipped with high-quality finishes, and ready to move into immediately. Its spacious and well-planned design includes vaulted ceilings and an open floor plan that maximizes space. With 3 bedrooms and 3 bathrooms, the property also features an L-shaped living/dining room of 53 m<sup>2</sup> offering spectacular sea views. Additionally, it has 5 wonderful private terraces around the villa, providing both sun and shade at different times of the day. One of the terraces includes a custom-made gas barbecue with panoramic sea views. The villa boasts an 8 x 4-meter pool located in a private garden filled with flowers and greenery. The 22 m<sup>2</sup> kitchen/breakfast room has an open design that connects with the dining area. Upon entering the villa, you directly access the living/dining room, which offers a fantastic sea view. There is a private parking space right next to the entrance. Communications between Málaga and Fuengirola are excellent, thanks to the commuter train, and Fuengirola is strategically located between Málaga and Marbella. The villa is close to the Miramar shopping center and within walking distance of all the restaurants and cafes in Fuengirola. Don't miss the opportunity to visit it!