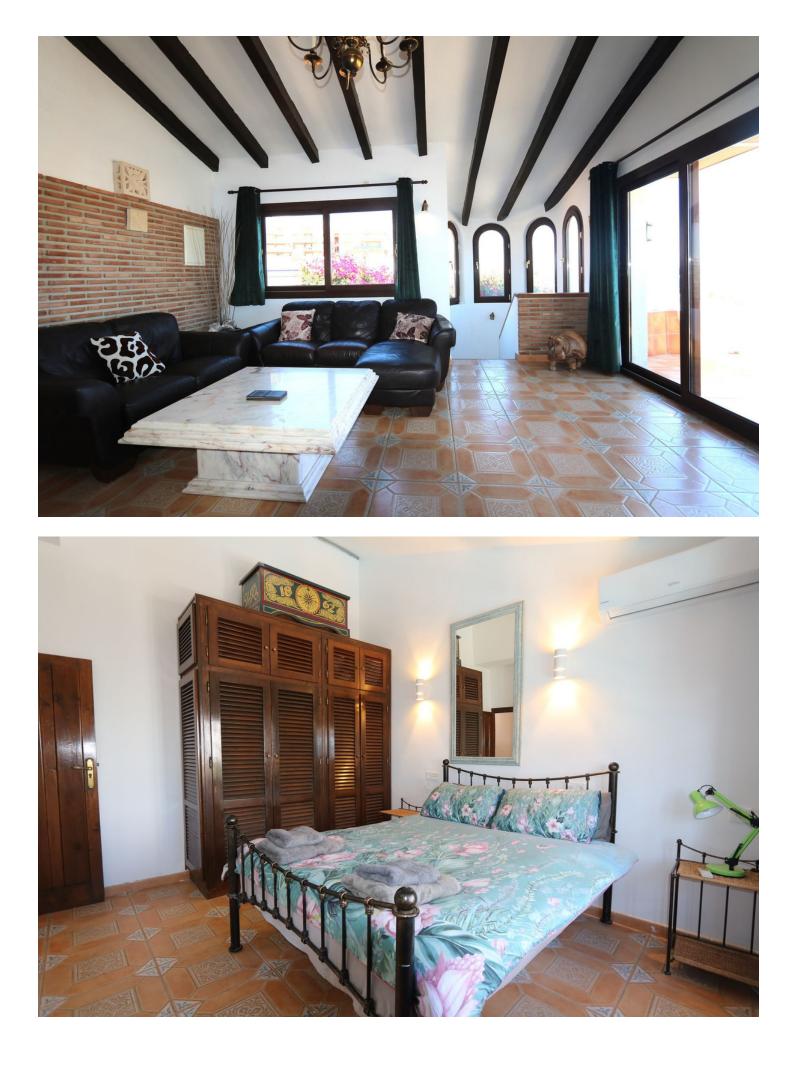

## Sales - House - Mijas 749.000€

| Mijas      |   |   | House  |
|------------|---|---|--------|
| <b> :=</b> | 3 | 3 | 220 m2 |

Charming Villa in Fuengirola, 400m from the Beach This magnificent villa with stunning views is located on the border between Mijas and Fuengirola, just 400 meters from the sea. It offers panoramic sea views from its privileged position. The detached villa, in a modernized Andalusian style, is in perfect condition, fully equipped with high-quality finishes, and ready to move into immediately. Its spacious and well-planned design includes vaulted ceilings and an open floor plan that maximizes space. With 3 bedrooms and 3 bathrooms, the property also features an L-shaped living/dining room of 53 m<sup>2</sup> offering spectacular sea views. Additionally, it has 5 wonderful private terraces around the villa, providing both sun and shade at different times of the day. One of the terraces includes a custom-made gas barbecue with panoramic sea views. The villa boasts an 8 x 4-meter pool located in a private garden filled with flowers and greenery. The 22 m<sup>2</sup> kitchen/breakfast room has an open design that connects with the dining area. Upon entering the villa, you directly access the living/dining room, which offers a fantastic sea view. There is a private parking space right next to the entrance. Communications between Málaga and Fuengirola are excellent, thanks to the commuter train, and Fuengirola is strategically located between Málaga and Marbella. The villa is close to the Miramar shopping center and within walking distance of all the restaurants and cafes in Fuengirola. Don't miss the opportunity to visit it!