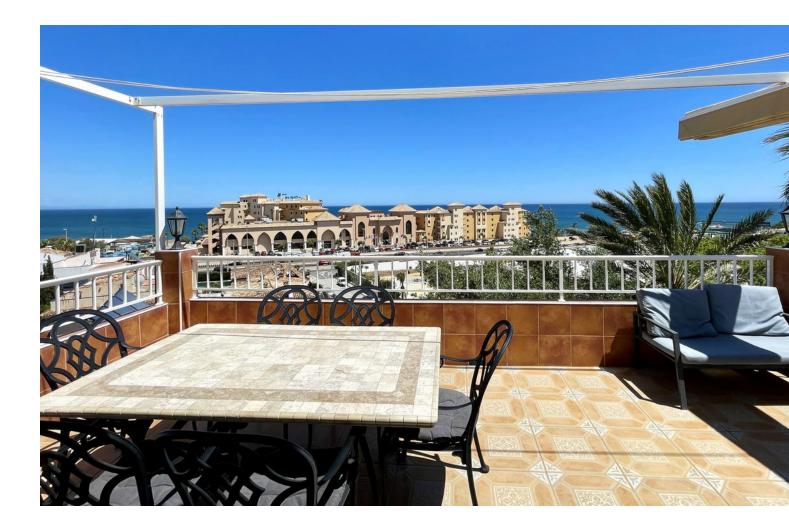

## Sales - House - Mijas 749.000€

| Mijas      |   |   | House  |
|------------|---|---|--------|
| <b> :=</b> | 3 | 3 | 220 m2 |

Charming Villa in Fuengirola, 400m from the Beach This magnificent villa with stunning views is located on the border between Mijas and Fuengirola, just 400 meters from the sea. It offers panoramic sea views from its privileged position. The detached villa, in a modernized Andalusian style, is in perfect condition, fully equipped with high-quality finishes, and ready to move into immediately. Its spacious and well-planned design includes vaulted ceilings and an open floor plan that maximizes space. With 3 bedrooms and 3 bathrooms, the property also features an L-shaped living/dining room of 53 m<sup>2</sup> offering spectacular sea views. Additionally, it has 5 wonderful private terraces around the villa, providing both sun and shade at different times of the day. One of the terraces includes a custom-made gas barbecue with panoramic sea views. The villa boasts an 8 x 4-meter pool located in a private garden filled with flowers and greenery. The 22 m<sup>2</sup> kitchen/breakfast room has an open design that connects with the dining area. Upon entering the villa, you directly access the living/dining room, which offers a fantastic sea view. There is a private parking space right next to the entrance. Communications between Málaga and Fuengirola are excellent, thanks to the commuter train, and Fuengirola is strategically located between Málaga and Marbella. The villa is close to the Miramar shopping center and within walking distance of all the restaurants and cafes in Fuengirola. Don't miss the opportunity to visit it!