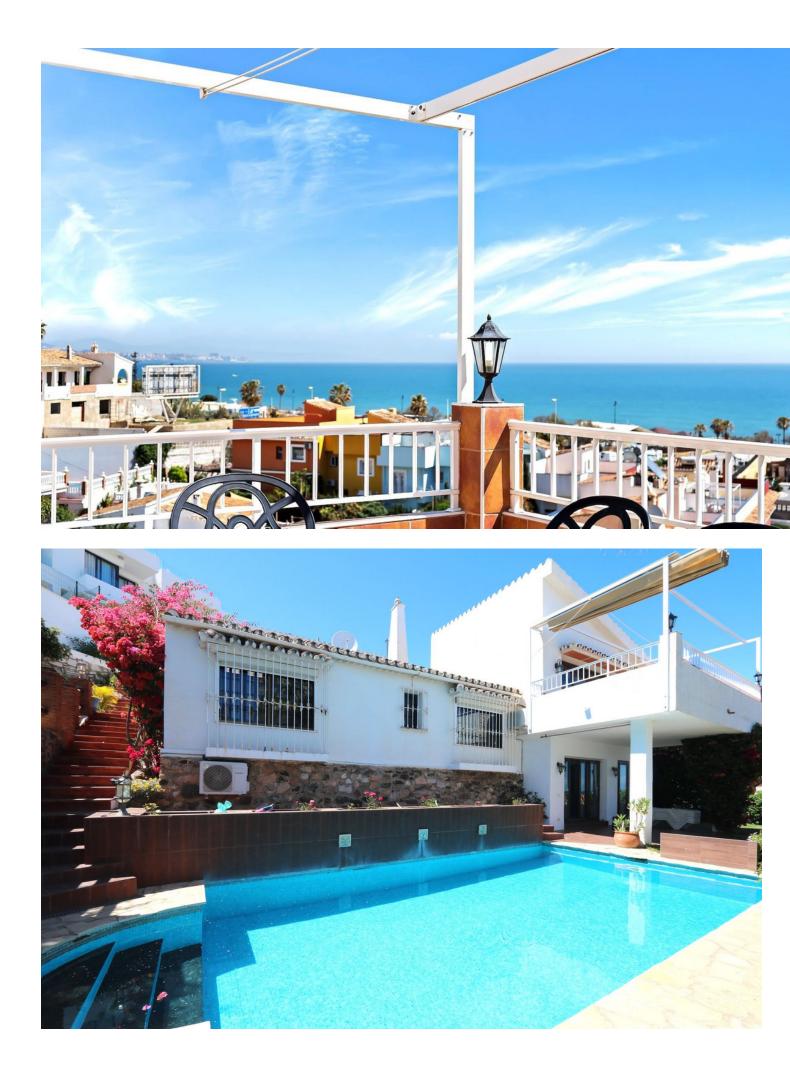

## Sales - House - Mijas 749.000€

| Mijas      |   |   | House  |
|------------|---|---|--------|
| <b> :=</b> | 3 | 3 | 220 m2 |

Charming Villa in Fuengirola, 400m from the Beach This magnificent villa with stunning views is located on the border between Mijas and Fuengirola, just 400 meters from the sea. It offers panoramic sea views from its privileged position. The detached villa, in a modernized Andalusian style, is in perfect condition, fully equipped with high-quality finishes, and ready to move into immediately. Its spacious and well-planned design includes vaulted ceilings and an open floor plan that maximizes space. With 3 bedrooms and 3 bathrooms, the property also features an L-shaped living/dining room of 53 m<sup>2</sup> offering spectacular sea views. Additionally, it has 5 wonderful private terraces around the villa, providing both sun and shade at different times of the day. One of the terraces includes a custom-made gas barbecue with panoramic sea views. The villa boasts an 8 x 4-meter pool located in a private garden filled with flowers and greenery. The 22 m<sup>2</sup> kitchen/breakfast room has an open design that connects with the dining area. Upon entering the villa, you directly access the living/dining room, which offers a fantastic sea view. There is a private parking space right next to the entrance. Communications between Málaga and Fuengirola are excellent, thanks to the commuter train, and Fuengirola is strategically located between Málaga and Marbella. The villa is close to the Miramar shopping center and within walking distance of all the restaurants and cafes in Fuengirola. Don't miss the opportunity to visit it!