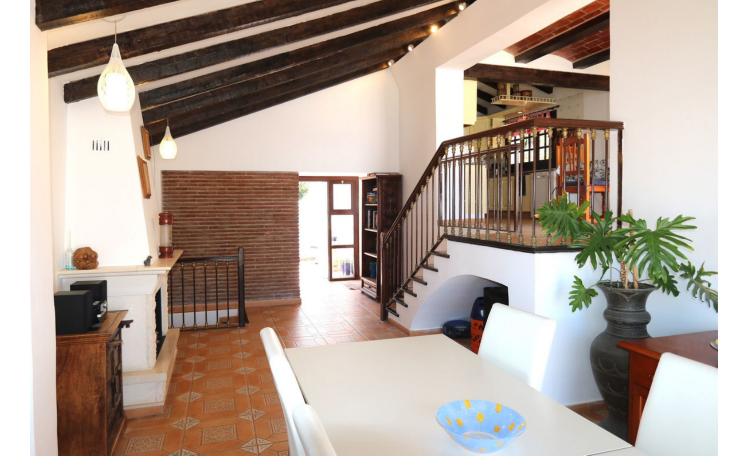

## Sales - House - Mijas 749.000€

| Mijas      |   |   | House  |
|------------|---|---|--------|
| <b> :=</b> | 3 | 3 | 220 m2 |

Charming Villa in Fuengirola, 400m from the Beach This magnificent villa with stunning views is located on the border between Mijas and Fuengirola, just 400 meters from the sea. It offers panoramic sea views from its privileged position. The detached villa, in a modernized Andalusian style, is in perfect condition, fully equipped with high-quality finishes, and ready to move into immediately. Its spacious and well-planned design includes vaulted ceilings and an open floor plan that maximizes space. With 3 bedrooms and 3 bathrooms, the property also features an L-shaped living/dining room of 53 m<sup>2</sup> offering spectacular sea views. Additionally, it has 5 wonderful private terraces around the villa, providing both sun and shade at different times of the day. One of the terraces includes a custom-made gas barbecue with panoramic sea views. The villa boasts an 8 x 4-meter pool located in a private garden filled with flowers and greenery. The 22 m<sup>2</sup> kitchen/breakfast room has an open design that connects with the dining area. Upon entering the villa, you directly access the living/dining room, which offers a fantastic sea view. There is a private parking space right next to the entrance. Communications between Málaga and Fuengirola are excellent, thanks to the commuter train, and Fuengirola is strategically located between Málaga and Marbella. The villa is close to the Miramar shopping center and within walking distance of all the restaurants and cafes in Fuengirola. Don't miss the opportunity to visit it!