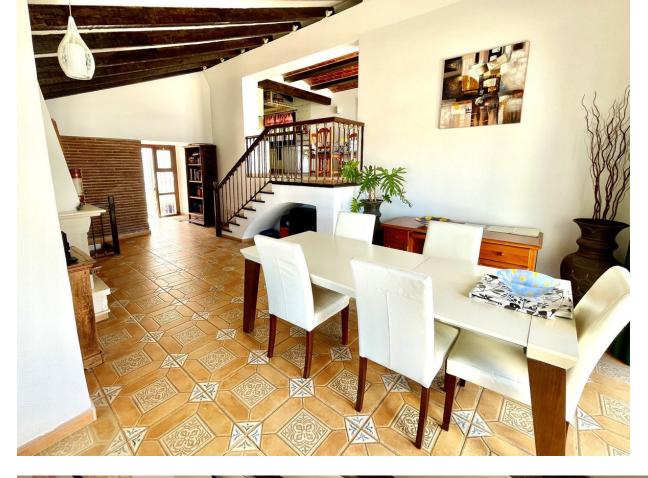

## Sales - House - Mijas 749.000€

| Mijas      |   |   | House  |
|------------|---|---|--------|
| <b> :=</b> | 3 | 3 | 220 m2 |

Charming Villa in Fuengirola, 400m from the Beach This magnificent villa with stunning views is located on the border between Mijas and Fuengirola, just 400 meters from the sea. It offers panoramic sea views from its privileged position. The detached villa, in a modernized Andalusian style, is in perfect condition, fully equipped with high-quality finishes, and ready to move into immediately. Its spacious and well-planned design includes vaulted ceilings and an open floor plan that maximizes space. With 3 bedrooms and 3 bathrooms, the property also features an L-shaped living/dining room of 53 m<sup>2</sup> offering spectacular sea views. Additionally, it has 5 wonderful private terraces around the villa, providing both sun and shade at different times of the day. One of the terraces includes a custom-made gas barbecue with panoramic sea views. The villa boasts an 8 x 4-meter pool located in a private garden filled with flowers and greenery. The 22 m<sup>2</sup> kitchen/breakfast room has an open design that connects with the dining area. Upon entering the villa, you directly access the living/dining room, which offers a fantastic sea view. There is a private parking space right next to the entrance. Communications between Málaga and Fuengirola are excellent, thanks to the commuter train, and Fuengirola is strategically located between Málaga and Marbella. The villa is close to the Miramar shopping center and within walking distance of all the restaurants and cafes in Fuengirola. Don't miss the opportunity to visit it!