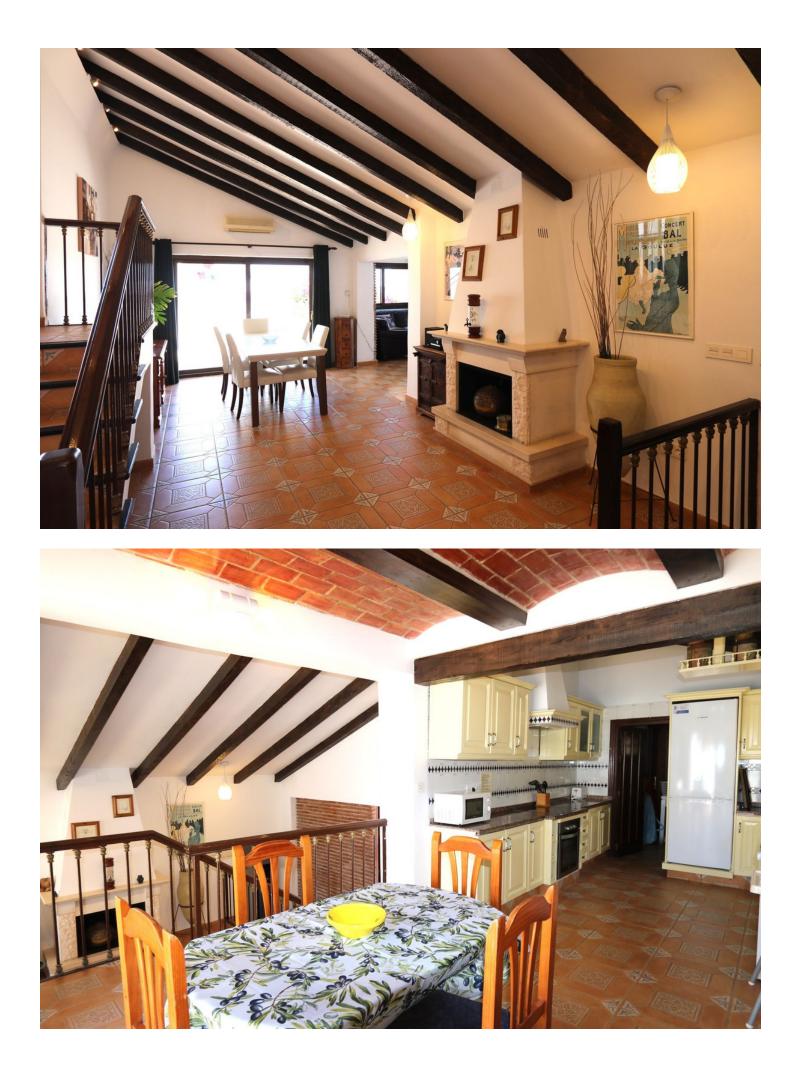

## Sales - House - Mijas 749.000€

| Mijas      |   |   | House  |
|------------|---|---|--------|
| <b> :=</b> | 3 | 3 | 220 m2 |

Charming Villa in Fuengirola, 400m from the Beach This magnificent villa with stunning views is located on the border between Mijas and Fuengirola, just 400 meters from the sea. It offers panoramic sea views from its privileged position. The detached villa, in a modernized Andalusian style, is in perfect condition, fully equipped with high-quality finishes, and ready to move into immediately. Its spacious and well-planned design includes vaulted ceilings and an open floor plan that maximizes space. With 3 bedrooms and 3 bathrooms, the property also features an L-shaped living/dining room of 53 m<sup>2</sup> offering spectacular sea views. Additionally, it has 5 wonderful private terraces around the villa, providing both sun and shade at different times of the day. One of the terraces includes a custom-made gas barbecue with panoramic sea views. The villa boasts an 8 x 4-meter pool located in a private garden filled with flowers and greenery. The 22 m<sup>2</sup> kitchen/breakfast room has an open design that connects with the dining area. Upon entering the villa, you directly access the living/dining room, which offers a fantastic sea view. There is a private parking space right next to the entrance. Communications between Málaga and Fuengirola are excellent, thanks to the commuter train, and Fuengirola is strategically located between Málaga and Marbella. The villa is close to the Miramar shopping center and within walking distance of all the restaurants and cafes in Fuengirola. Don't miss the opportunity to visit it!

Kitchen Fully Fitted