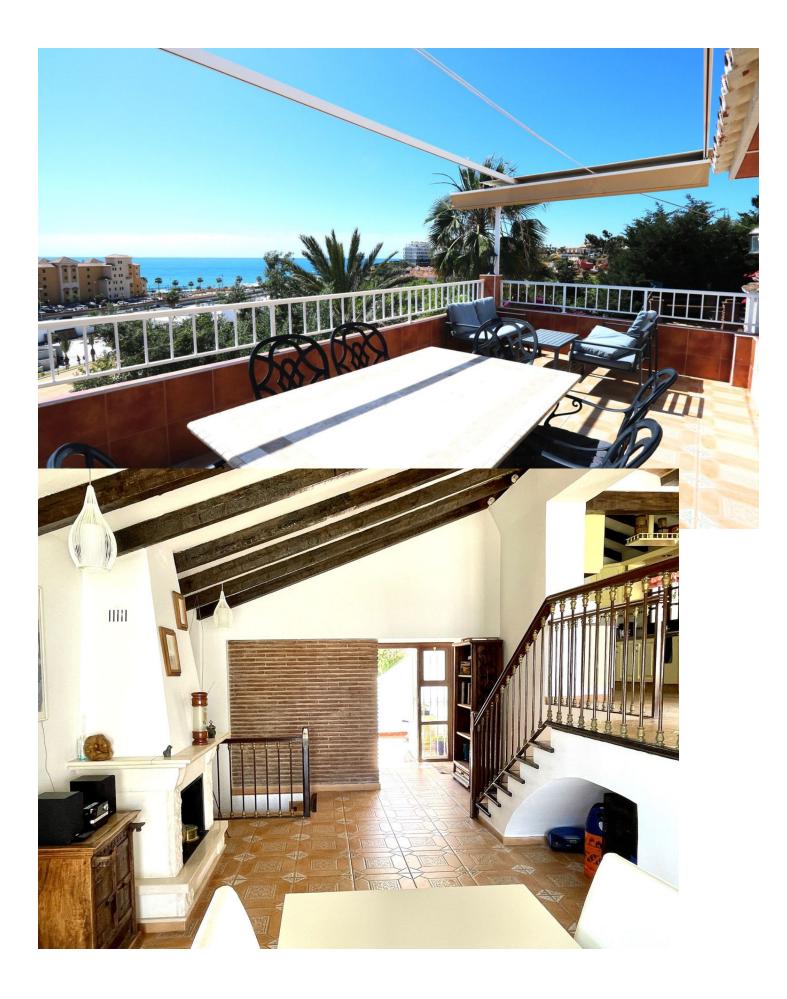

## Sales - House - Mijas 749.000€

| Mijas      |   |   | House  |
|------------|---|---|--------|
| <b> :=</b> | 3 | 3 | 220 m2 |

Charming Villa in Fuengirola, 400m from the Beach This magnificent villa with stunning views is located on the border between Mijas and Fuengirola, just 400 meters from the sea. It offers panoramic sea views from its privileged position. The detached villa, in a modernized Andalusian style, is in perfect condition, fully equipped with high-quality finishes, and ready to move into immediately. Its spacious and well-planned design includes vaulted ceilings and an open floor plan that maximizes space. With 3 bedrooms and 3 bathrooms, the property also features an L-shaped living/dining room of 53 m<sup>2</sup> offering spectacular sea views. Additionally, it has 5 wonderful private terraces around the villa, providing both sun and shade at different times of the day. One of the terraces includes a custom-made gas barbecue with panoramic sea views. The villa boasts an 8 x 4-meter pool located in a private garden filled with flowers and greenery. The 22 m<sup>2</sup> kitchen/breakfast room has an open design that connects with the dining area. Upon entering the villa, you directly access the living/dining room, which offers a fantastic sea view. There is a private parking space right next to the entrance. Communications between Málaga and Fuengirola are excellent, thanks to the commuter train, and Fuengirola is strategically located between Málaga and Marbella. The villa is close to the Miramar shopping center and within walking distance of all the restaurants and cafes in Fuengirola. Don't miss the opportunity to visit it!