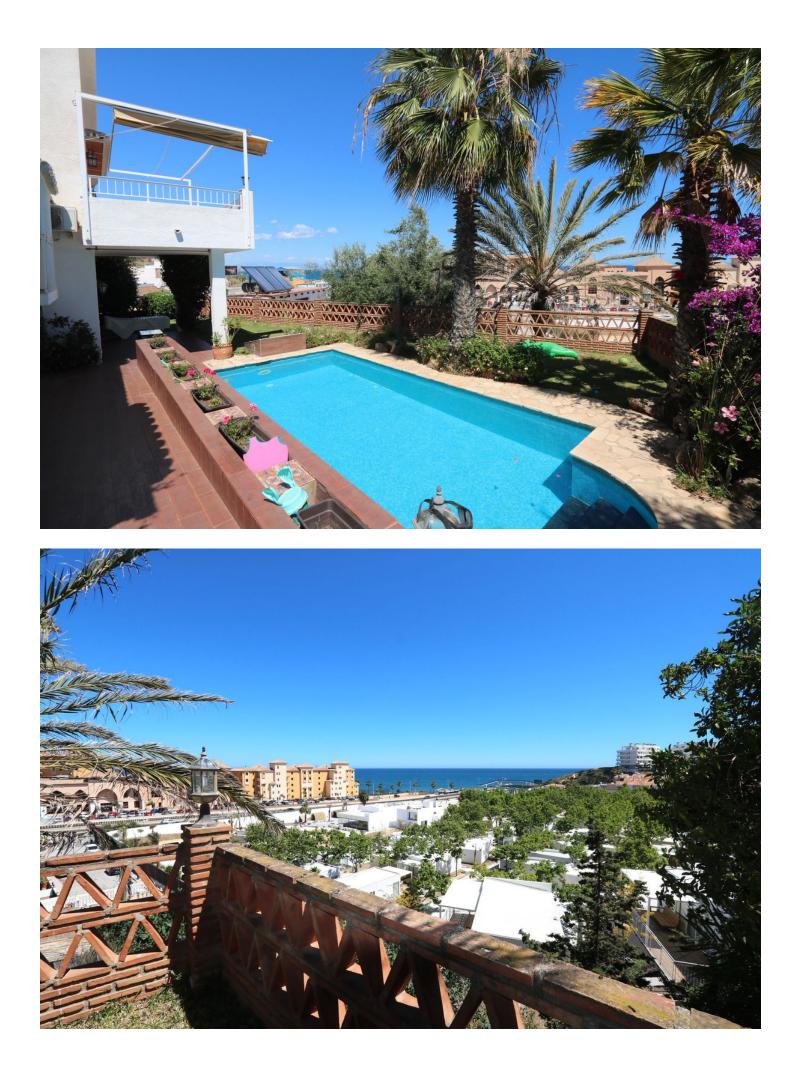

## Sales - House - Mijas 749.000€

| Mijas      |   |   | House  |
|------------|---|---|--------|
| <b> :=</b> | 3 | 3 | 220 m2 |

Charming Villa in Fuengirola, 400m from the Beach This magnificent villa with stunning views is located on the border between Mijas and Fuengirola, just 400 meters from the sea. It offers panoramic sea views from its privileged position. The detached villa, in a modernized Andalusian style, is in perfect condition, fully equipped with high-quality finishes, and ready to move into immediately. Its spacious and well-planned design includes vaulted ceilings and an open floor plan that maximizes space. With 3 bedrooms and 3 bathrooms, the property also features an L-shaped living/dining room of 53 m<sup>2</sup> offering spectacular sea views. Additionally, it has 5 wonderful private terraces around the villa, providing both sun and shade at different times of the day. One of the terraces includes a custom-made gas barbecue with panoramic sea views. The villa boasts an 8 x 4-meter pool located in a private garden filled with flowers and greenery. The 22 m<sup>2</sup> kitchen/breakfast room has an open design that connects with the dining area. Upon entering the villa, you directly access the living/dining room, which offers a fantastic sea view. There is a private parking space right next to the entrance. Communications between Málaga and Fuengirola are excellent, thanks to the commuter train, and Fuengirola is strategically located between Málaga and Marbella. The villa is close to the Miramar shopping center and within walking distance of all the restaurants and cafes in Fuengirola. Don't miss the opportunity to visit it!