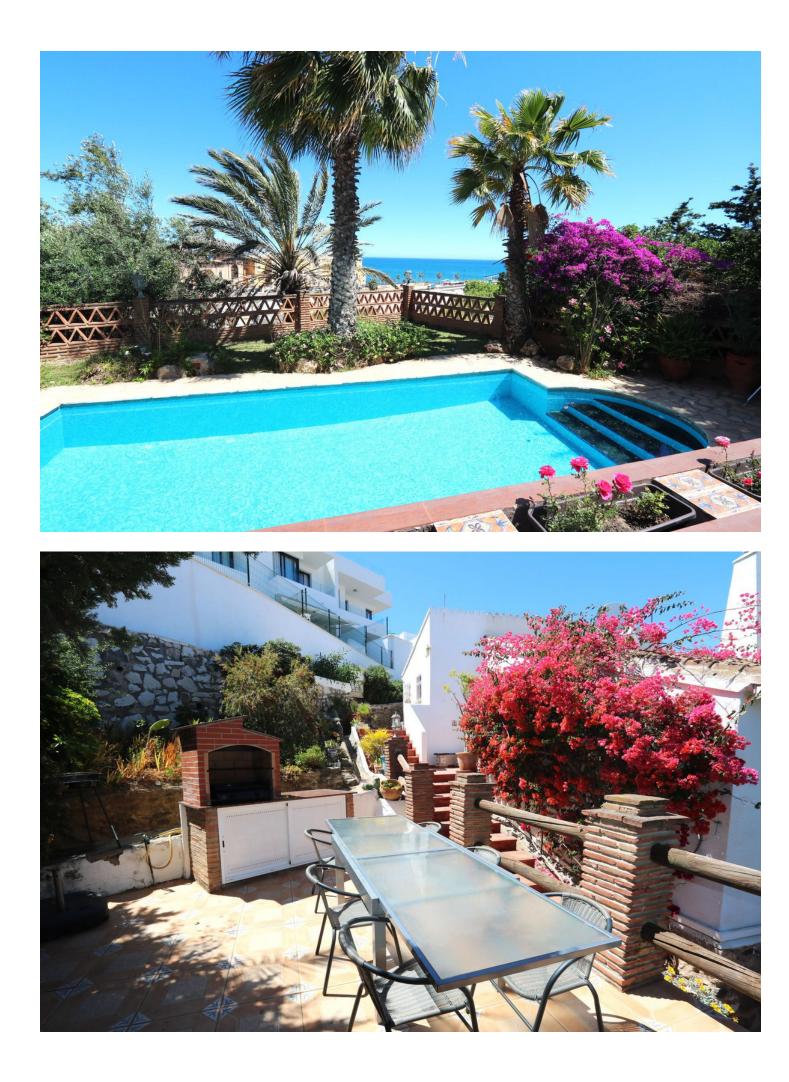

## Sales - House - Mijas 749.000€

| Mijas      |   |   | House  |
|------------|---|---|--------|
| <b> :=</b> | 3 | 3 | 220 m2 |

Charming Villa in Fuengirola, 400m from the Beach This magnificent villa with stunning views is located on the border between Mijas and Fuengirola, just 400 meters from the sea. It offers panoramic sea views from its privileged position. The detached villa, in a modernized Andalusian style, is in perfect condition, fully equipped with high-quality finishes, and ready to move into immediately. Its spacious and well-planned design includes vaulted ceilings and an open floor plan that maximizes space. With 3 bedrooms and 3 bathrooms, the property also features an L-shaped living/dining room of 53 m<sup>2</sup> offering spectacular sea views. Additionally, it has 5 wonderful private terraces around the villa, providing both sun and shade at different times of the day. One of the terraces includes a custom-made gas barbecue with panoramic sea views. The villa boasts an 8 x 4-meter pool located in a private garden filled with flowers and greenery. The 22 m<sup>2</sup> kitchen/breakfast room has an open design that connects with the dining area. Upon entering the villa, you directly access the living/dining room, which offers a fantastic sea view. There is a private parking space right next to the entrance. Communications between Málaga and Fuengirola are excellent, thanks to the commuter train, and Fuengirola is strategically located between Málaga and Marbella. The villa is close to the Miramar shopping center and within walking distance of all the restaurants and cafes in Fuengirola. Don't miss the opportunity to visit it!