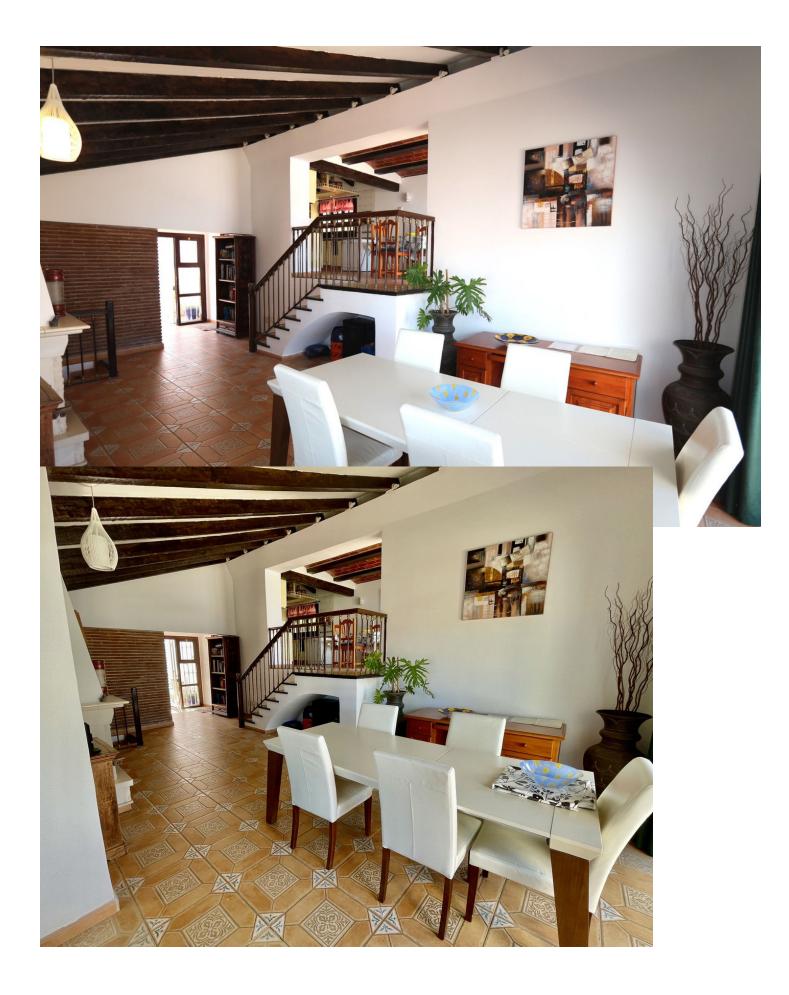

## Sales - House - Mijas 749.000€

| Mijas      |   |   | House  |
|------------|---|---|--------|
| <b> :=</b> | 3 | 3 | 220 m2 |

Charming Villa in Fuengirola, 400m from the Beach This magnificent villa with stunning views is located on the border between Mijas and Fuengirola, just 400 meters from the sea. It offers panoramic sea views from its privileged position. The detached villa, in a modernized Andalusian style, is in perfect condition, fully equipped with high-quality finishes, and ready to move into immediately. Its spacious and well-planned design includes vaulted ceilings and an open floor plan that maximizes space. With 3 bedrooms and 3 bathrooms, the property also features an L-shaped living/dining room of 53 m<sup>2</sup> offering spectacular sea views. Additionally, it has 5 wonderful private terraces around the villa, providing both sun and shade at different times of the day. One of the terraces includes a custom-made gas barbecue with panoramic sea views. The villa boasts an 8 x 4-meter pool located in a private garden filled with flowers and greenery. The 22 m<sup>2</sup> kitchen/breakfast room has an open design that connects with the dining area. Upon entering the villa, you directly access the living/dining room, which offers a fantastic sea view. There is a private parking space right next to the entrance. Communications between Málaga and Fuengirola are excellent, thanks to the commuter train, and Fuengirola is strategically located between Málaga and Marbella. The villa is close to the Miramar shopping center and within walking distance of all the restaurants and cafes in Fuengirola. Don't miss the opportunity to visit it!