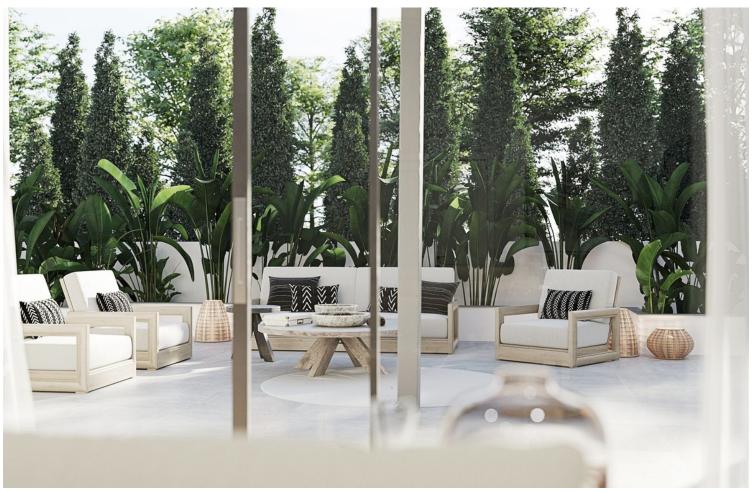

## Sales - House - Río Real 2.450.00€

Río Real House

Community: 840 EUR / year IBI: 1,800 EUR / year Rubbish: 120 EUR / year

4

5

426 m2

900 m<sup>2</sup>

Villa to reform located in Rio Real Urbanization, 700 meters from El Trocadero beach and Rio Real Golf Club House and only 4 kilometers from the center of Marbella. It has a total constructed area of 588 m2 on a 900 m2 plot. Built on one level plus a semi-basement floor. Facing East. The semi-basement floor consists of a guest apartment distributed in living room, bedroom, bathroom, kitchen, large terrace, storage room and garage for 2 vehicles. The ground floor consists of an entrance hall, a large 65 m2 living-dining room with a fireplace with access to terraces, a large 25 m2 kitchen with access to a terraces, a second independent dining room with 35 m2 of surface area with access to terraces, 3 bedrooms, 3 bathrooms bathroom, two of them en suite and guest toilet, sauna, terraces and porches. Air-conditioning. Pool. Villa, Río Real, Costa del Sol. 4 Bedrooms, 5 Bathrooms, Built 426 m², Terrace 162 m², Garden/Plot 900 m². Setting: Close To Golf, Close To Port, Close To Sea, Close To Town, Close To Schools, Close To Forest, Close To Marina, Urbanisation. Orientation: East. Condition: Good. Pool: Private. Climate Control: Air Conditioning, Fireplace. Views: Mountain, Golf, Garden, Pool. Features: Covered Terrace, Fitted Wardrobes, Near Transport, Private Terrace, Sauna, Storage Room, Utility Room, Ensuite Bathroom, Staff Accommodation. Kitchen: Fully Fitted. Garden: Private. Security: Gated Complex, Entry Phone, Alarm System. Parking: Garage, More Than One, Private. Utilities: Electricity, Drinkable Water. Category: Golf.