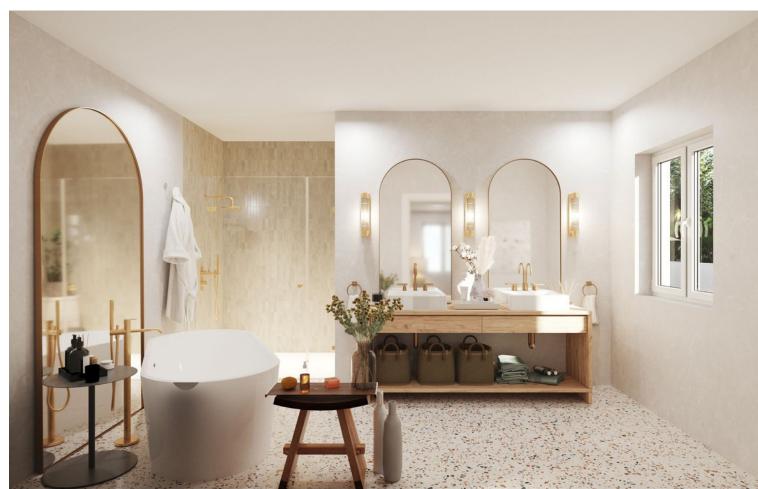

## Sales - House - Río Real 2.450.00€

Río Real House

Community: 840 EUR / year IBI: 1,800 EUR / year Rubbish: 120 EUR / year

4

5

426 m2

900 m<sup>2</sup>

Villa to reform located in Rio Real Urbanization, 700 meters from El Trocadero beach and Rio Real Golf Club House and only 4 kilometers from the center of Marbella. It has a total constructed area of 588 m2 on a 900 m2 plot. Built on one level plus a semi-basement floor. Facing East. The semi-basement floor consists of a guest apartment distributed in living room, bedroom, bathroom, kitchen, large terrace, storage room and garage for 2 vehicles. The ground floor consists of an entrance hall, a large 65 m2 living-dining room with a fireplace with access to terraces, a large 25 m2 kitchen with access to a terraces, a second independent dining room with 35 m2 of surface area with access to terraces, 3 bedrooms, 3 bathrooms bathroom, two of them en suite and guest toilet, sauna, terraces and porches. Air-conditioning. Pool. Villa, Río Real, Costa del Sol. 4 Bedrooms, 5 Bathrooms, Built 426 m², Terrace 162 m², Garden/Plot 900 m². Setting: Close To Golf, Close To Port, Close To Sea, Close To Town, Close To Schools, Close To Forest, Close To Marina, Urbanisation. Orientation: East. Condition: Good. Pool: Private. Climate Control: Air Conditioning, Fireplace. Views: Mountain, Golf, Garden, Pool. Features: Covered Terrace, Fitted Wardrobes, Near Transport, Private Terrace, Sauna, Storage Room, Utility Room, Ensuite Bathroom, Staff Accommodation. Kitchen: Fully Fitted. Garden: Private. Security: Gated Complex, Entry Phone, Alarm System. Parking: Garage, More Than One, Private. Utilities: Electricity, Drinkable Water. Category: Golf.