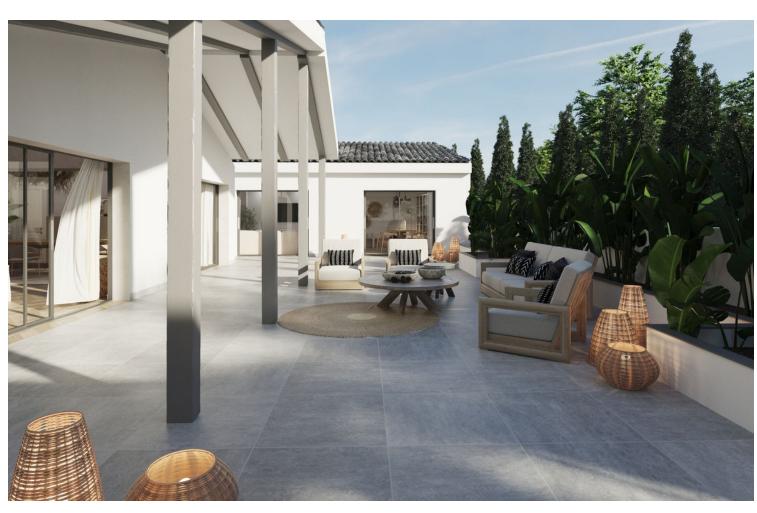

## Sales - House - Río Real 2.450.00€

Río Real House

Community: 840 EUR / year IBI: 1,800 EUR / year Rubbish: 120 EUR / year

4

5

426 m2

900 m<sup>2</sup>

Villa to reform located in Rio Real Urbanization, 700 meters from El Trocadero beach and Rio Real Golf Club House and only 4 kilometers from the center of Marbella. It has a total constructed area of 588 m2 on a 900 m2 plot. Built on one level plus a semi-basement floor. Facing East. The semi-basement floor consists of a guest apartment distributed in living room, bedroom, bathroom, kitchen, large terrace, storage room and garage for 2 vehicles. The ground floor consists of an entrance hall, a large 65 m2 living-dining room with a fireplace with access to terraces, a large 25 m2 kitchen with access to a terraces, a second independent dining room with 35 m2 of surface area with access to terraces, 3 bedrooms, 3 bathrooms bathroom, two of them en suite and guest toilet, sauna, terraces and porches. Air-conditioning. Pool. Villa, Río Real, Costa del Sol. 4 Bedrooms, 5 Bathrooms, Built 426 m², Terrace 162 m², Garden/Plot 900 m². Setting: Close To Golf, Close To Port, Close To Sea, Close To Town, Close To Schools, Close To Forest, Close To Marina, Urbanisation. Orientation: East. Condition: Good. Pool: Private. Climate Control: Air Conditioning, Fireplace. Views: Mountain, Golf, Garden, Pool. Features: Covered Terrace, Fitted Wardrobes, Near Transport, Private Terrace, Sauna, Storage Room, Utility Room, Ensuite Bathroom, Staff Accommodation. Kitchen: Fully Fitted. Garden: Private. Security: Gated Complex, Entry Phone, Alarm System. Parking: Garage, More Than One, Private. Utilities: Electricity, Drinkable Water. Category: Golf.