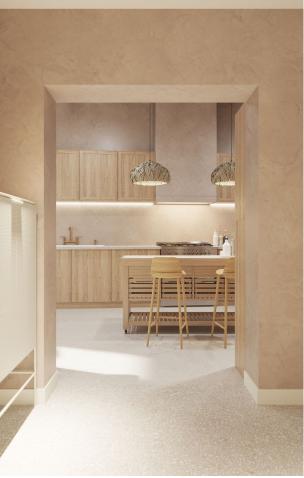

## Sales - House - Río Real 2.450.00€

Río Real House

Community: 840 EUR / year IBI: 1,800 EUR / year Rubbish: 120 EUR / year

4

5

426 m2

900 m<sup>2</sup>

Villa to reform located in Rio Real Urbanization, 700 meters from El Trocadero beach and Rio Real Golf Club House and only 4 kilometers from the center of Marbella. It has a total constructed area of 588 m2 on a 900 m2 plot. Built on one level plus a semi-basement floor. Facing East. The semi-basement floor consists of a guest apartment distributed in living room, bedroom, bathroom, kitchen, large terrace, storage room and garage for 2 vehicles. The ground floor consists of an entrance hall, a large 65 m2 living-dining room with a fireplace with access to terraces, a large 25 m2 kitchen with access to a terraces, a second independent dining room with 35 m2 of surface area with access to terraces, 3 bedrooms, 3 bathrooms bathroom, two of them en suite and guest toilet, sauna, terraces and porches. Air-conditioning. Pool. Villa, Río Real, Costa del Sol. 4 Bedrooms, 5 Bathrooms, Built 426 m², Terrace 162 m², Garden/Plot 900 m². Setting: Close To Golf, Close To Port, Close To Sea, Close To Town, Close To Schools, Close To Forest, Close To Marina, Urbanisation. Orientation: East. Condition: Good. Pool: Private. Climate Control: Air Conditioning, Fireplace. Views: Mountain, Golf, Garden, Pool. Features: Covered Terrace, Fitted Wardrobes, Near Transport, Private Terrace, Sauna, Storage Room, Utility Room, Ensuite Bathroom, Staff Accommodation. Kitchen: Fully Fitted. Garden: Private. Security: Gated Complex, Entry Phone, Alarm System. Parking: Garage, More Than One, Private. Utilities: Electricity, Drinkable Water. Category: Golf.