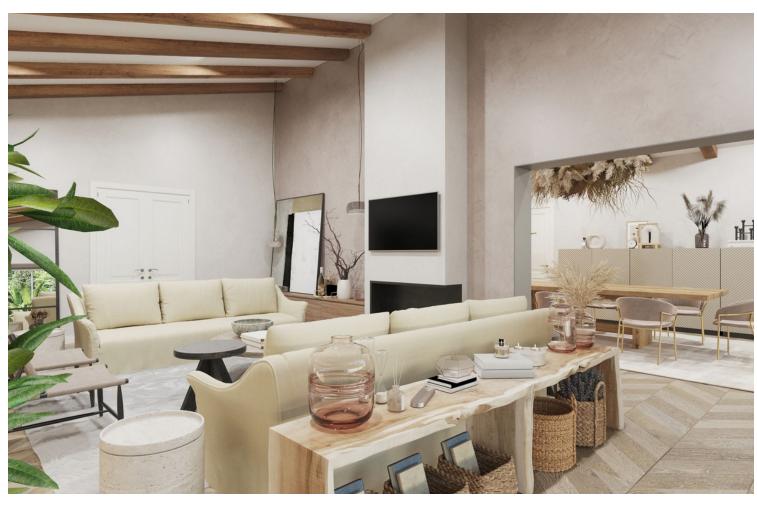

## Sales - House - Río Real 2.450.00€

Río Real House

Community: 840 EUR / year IBI: 1,800 EUR / year Rubbish: 120 EUR / year

4

5

426 m2

900 m<sup>2</sup>

Villa to reform located in Rio Real Urbanization, 700 meters from El Trocadero beach and Rio Real Golf Club House and only 4 kilometers from the center of Marbella. It has a total constructed area of 588 m2 on a 900 m2 plot. Built on one level plus a semi-basement floor. Facing East. The semi-basement floor consists of a guest apartment distributed in living room, bedroom, bathroom, kitchen, large terrace, storage room and garage for 2 vehicles. The ground floor consists of an entrance hall, a large 65 m2 living-dining room with a fireplace with access to terraces, a large 25 m2 kitchen with access to a terraces, a second independent dining room with 35 m2 of surface area with access to terraces, 3 bedrooms, 3 bathrooms bathroom, two of them en suite and guest toilet, sauna, terraces and porches. Air-conditioning. Pool. Villa, Río Real, Costa del Sol. 4 Bedrooms, 5 Bathrooms, Built 426 m², Terrace 162 m², Garden/Plot 900 m². Setting: Close To Golf, Close To Port, Close To Sea, Close To Town, Close To Schools, Close To Forest, Close To Marina, Urbanisation. Orientation: East. Condition: Good. Pool: Private. Climate Control: Air Conditioning, Fireplace. Views: Mountain, Golf, Garden, Pool. Features: Covered Terrace, Fitted Wardrobes, Near Transport, Private Terrace, Sauna, Storage Room, Utility Room, Ensuite Bathroom, Staff Accommodation. Kitchen: Fully Fitted. Garden: Private. Security: Gated Complex, Entry Phone, Alarm System. Parking: Garage, More Than One, Private. Utilities: Electricity, Drinkable Water. Category: Golf.