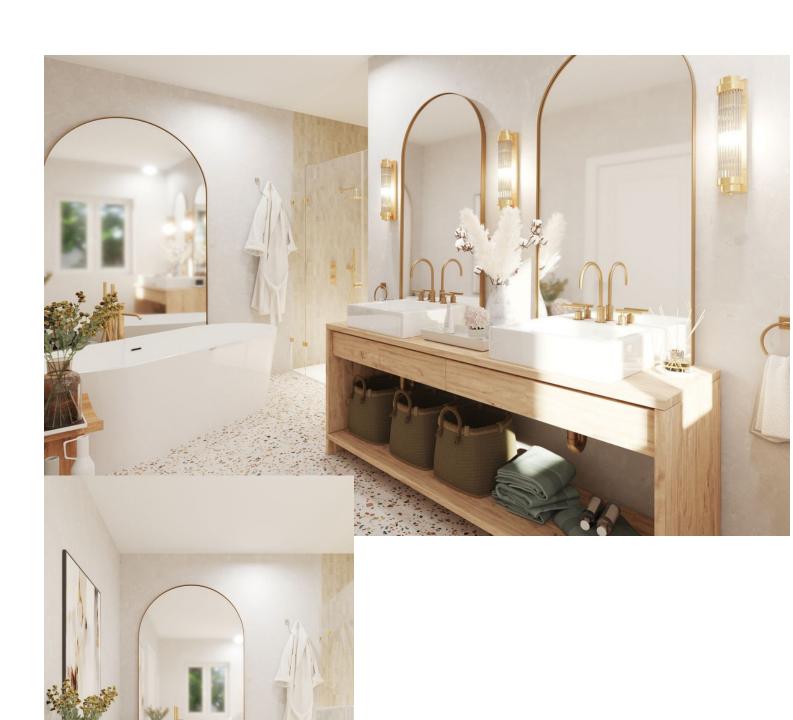

## Sales - House - Río Real 2.450.00€

Río Real House

Community: 840 EUR / year IBI: 1,800 EUR / year Rubbish: 120 EUR / year

4

5

426 m2

900 m<sup>2</sup>

Villa to reform located in Rio Real Urbanization, 700 meters from El Trocadero beach and Rio Real Golf Club House and only 4 kilometers from the center of Marbella. It has a total constructed area of 588 m2 on a 900 m2 plot. Built on one level plus a semi-basement floor. Facing East. The semi-basement floor consists of a guest apartment distributed in living room, bedroom, bathroom, kitchen, large terrace, storage room and garage for 2 vehicles. The ground floor consists of an entrance hall, a large 65 m2 living-dining room with a fireplace with access to terraces, a large 25 m2 kitchen with access to a terraces, a second independent dining room with 35 m2 of surface area with access to terraces, 3 bedrooms, 3 bathrooms bathroom, two of them en suite and guest toilet, sauna, terraces and porches. Air-conditioning. Pool. Villa, Río Real, Costa del Sol. 4 Bedrooms, 5 Bathrooms, Built 426 m², Terrace 162 m², Garden/Plot 900 m². Setting: Close To Golf, Close To Port, Close To Sea, Close To Town, Close To Schools, Close To Forest, Close To Marina, Urbanisation. Orientation: East. Condition: Good. Pool: Private. Climate Control: Air Conditioning, Fireplace. Views: Mountain, Golf, Garden, Pool. Features: Covered Terrace, Fitted Wardrobes, Near Transport, Private Terrace, Sauna, Storage Room, Utility Room, Ensuite Bathroom, Staff Accommodation. Kitchen: Fully Fitted. Garden: Private. Security: Gated Complex, Entry Phone, Alarm System. Parking: Garage, More Than One, Private. Utilities: Electricity, Drinkable Water. Category: Golf.