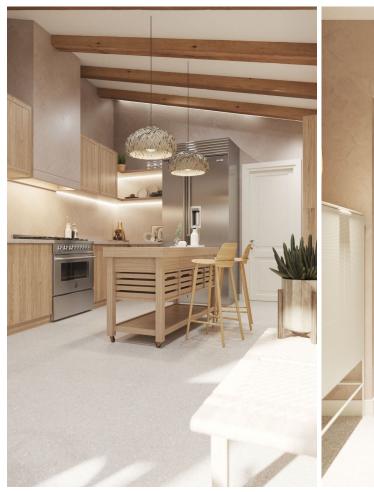

## Sales - House - Río Real 2.450.00€

Río Real House

Community: 840 EUR / year IBI: 1,800 EUR / year Rubbish: 120 EUR / year

4

5

426 m2

900 m<sup>2</sup>

Villa to reform located in Rio Real Urbanization, 700 meters from El Trocadero beach and Rio Real Golf Club House and only 4 kilometers from the center of Marbella. It has a total constructed area of 588 m2 on a 900 m2 plot. Built on one level plus a semi-basement floor. Facing East. The semi-basement floor consists of a guest apartment distributed in living room, bedroom, bathroom, kitchen, large terrace, storage room and garage for 2 vehicles. The ground floor consists of an entrance hall, a large 65 m2 living-dining room with a fireplace with access to terraces, a large 25 m2 kitchen with access to a terraces, a second independent dining room with 35 m2 of surface area with access to terraces, 3 bedrooms, 3 bathrooms bathroom, two of them en suite and guest toilet, sauna, terraces and porches. Air-conditioning. Pool. Villa, Río Real, Costa del Sol. 4 Bedrooms, 5 Bathrooms, Built 426 m², Terrace 162 m², Garden/Plot 900 m². Setting: Close To Golf, Close To Port, Close To Sea, Close To Town, Close To Schools, Close To Forest, Close To Marina, Urbanisation. Orientation: East. Condition: Good. Pool: Private. Climate Control: Air Conditioning, Fireplace. Views: Mountain, Golf, Garden, Pool. Features: Covered Terrace, Fitted Wardrobes, Near Transport, Private Terrace, Sauna, Storage Room, Utility Room, Ensuite Bathroom, Staff Accommodation. Kitchen: Fully Fitted. Garden: Private. Security: Gated Complex, Entry Phone, Alarm System. Parking: Garage, More Than One, Private. Utilities: Electricity, Drinkable Water. Category: Golf.