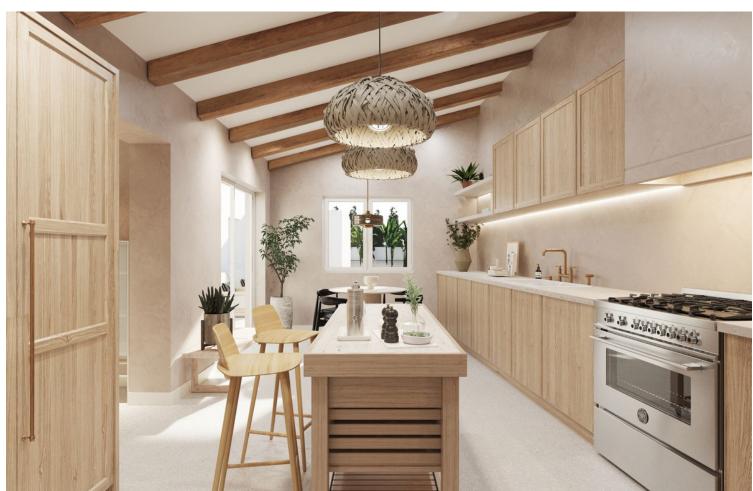

## Sales - House - Río Real 2.450.00€

Río Real House

Community: 840 EUR / year IBI: 1,800 EUR / year Rubbish: 120 EUR / year

4

5

426 m2

900 m<sup>2</sup>

Villa to reform located in Rio Real Urbanization, 700 meters from El Trocadero beach and Rio Real Golf Club House and only 4 kilometers from the center of Marbella. It has a total constructed area of 588 m2 on a 900 m2 plot. Built on one level plus a semi-basement floor. Facing East. The semi-basement floor consists of a guest apartment distributed in living room, bedroom, bathroom, kitchen, large terrace, storage room and garage for 2 vehicles. The ground floor consists of an entrance hall, a large 65 m2 living-dining room with a fireplace with access to terraces, a large 25 m2 kitchen with access to a terraces, a second independent dining room with 35 m2 of surface area with access to terraces, 3 bedrooms, 3 bathrooms bathroom, two of them en suite and guest toilet, sauna, terraces and porches. Air-conditioning. Pool. Villa, Río Real, Costa del Sol. 4 Bedrooms, 5 Bathrooms, Built 426 m², Terrace 162 m², Garden/Plot 900 m². Setting: Close To Golf, Close To Port, Close To Sea, Close To Town, Close To Schools, Close To Forest, Close To Marina, Urbanisation. Orientation: East. Condition: Good. Pool: Private. Climate Control: Air Conditioning, Fireplace. Views: Mountain, Golf, Garden, Pool. Features: Covered Terrace, Fitted Wardrobes, Near Transport, Private Terrace, Sauna, Storage Room, Utility Room, Ensuite Bathroom, Staff Accommodation. Kitchen: Fully Fitted. Garden: Private. Security: Gated Complex, Entry Phone, Alarm System. Parking: Garage, More Than One, Private. Utilities: Electricity, Drinkable Water. Category: Golf.