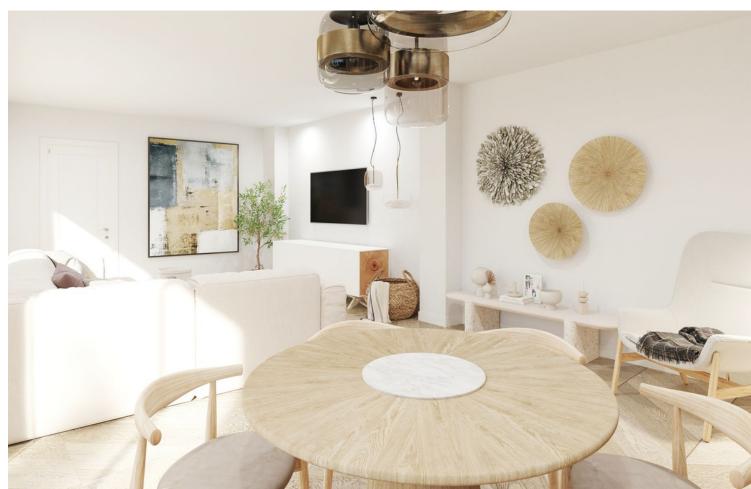

## Sales - House - Río Real 2.450.00€

Río Real House

Community: 840 EUR / year IBI: 1,800 EUR / year Rubbish: 120 EUR / year

4

5

426 m2

900 m<sup>2</sup>

Villa to reform located in Rio Real Urbanization, 700 meters from El Trocadero beach and Rio Real Golf Club House and only 4 kilometers from the center of Marbella. It has a total constructed area of 588 m2 on a 900 m2 plot. Built on one level plus a semi-basement floor. Facing East. The semi-basement floor consists of a guest apartment distributed in living room, bedroom, bathroom, kitchen, large terrace, storage room and garage for 2 vehicles. The ground floor consists of an entrance hall, a large 65 m2 living-dining room with a fireplace with access to terraces, a large 25 m2 kitchen with access to a terraces, a second independent dining room with 35 m2 of surface area with access to terraces, 3 bedrooms, 3 bathrooms bathroom, two of them en suite and guest toilet, sauna, terraces and porches. Air-conditioning. Pool. Villa, Río Real, Costa del Sol. 4 Bedrooms, 5 Bathrooms, Built 426 m², Terrace 162 m², Garden/Plot 900 m². Setting: Close To Golf, Close To Port, Close To Sea, Close To Town, Close To Schools, Close To Forest, Close To Marina, Urbanisation. Orientation: East. Condition: Good. Pool: Private. Climate Control: Air Conditioning, Fireplace. Views: Mountain, Golf, Garden, Pool. Features: Covered Terrace, Fitted Wardrobes, Near Transport, Private Terrace, Sauna, Storage Room, Utility Room, Ensuite Bathroom, Staff Accommodation. Kitchen: Fully Fitted. Garden: Private. Security: Gated Complex, Entry Phone, Alarm System. Parking: Garage, More Than One, Private. Utilities: Electricity, Drinkable Water. Category: Golf.