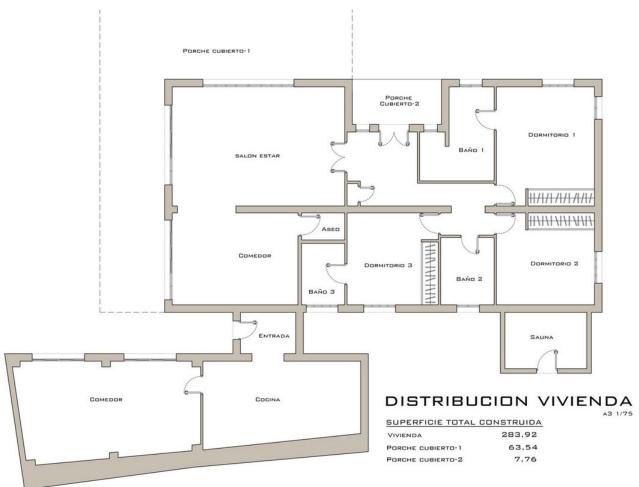

## Sales - House - Río Real 2.450.00€

Río Real House

Community: 840 EUR / year IBI: 1,800 EUR / year Rubbish: 120 EUR / year

4

5

426 m2

900 m<sup>2</sup>

Villa to reform located in Rio Real Urbanization, 700 meters from El Trocadero beach and Rio Real Golf Club House and only 4 kilometers from the center of Marbella. It has a total constructed area of 588 m2 on a 900 m2 plot. Built on one level plus a semi-basement floor. Facing East. The semi-basement floor consists of a guest apartment distributed in living room, bedroom, bathroom, kitchen, large terrace, storage room and garage for 2 vehicles. The ground floor consists of an entrance hall, a large 65 m2 living-dining room with a fireplace with access to terraces, a large 25 m2 kitchen with access to a terraces, a second independent dining room with 35 m2 of surface area with access to terraces, 3 bedrooms, 3 bathrooms bathroom, two of them en suite and guest toilet, sauna, terraces and porches. Air-conditioning. Pool. Villa, Río Real, Costa del Sol. 4 Bedrooms, 5 Bathrooms, Built 426 m², Terrace 162 m², Garden/Plot 900 m². Setting: Close To Golf, Close To Port, Close To Sea, Close To Town, Close To Schools, Close To Forest, Close To Marina, Urbanisation. Orientation: East. Condition: Good. Pool: Private. Climate Control: Air Conditioning, Fireplace. Views: Mountain, Golf, Garden, Pool. Features: Covered Terrace, Fitted Wardrobes, Near Transport, Private Terrace, Sauna, Storage Room, Utility Room, Ensuite Bathroom, Staff Accommodation. Kitchen: Fully Fitted. Garden: Private. Security: Gated Complex, Entry Phone, Alarm System. Parking: Garage, More Than One, Private. Utilities: Electricity, Drinkable Water. Category: Golf.

## DISTRIBUCION COCHERA Y APARTAMENTO

A3 1/75