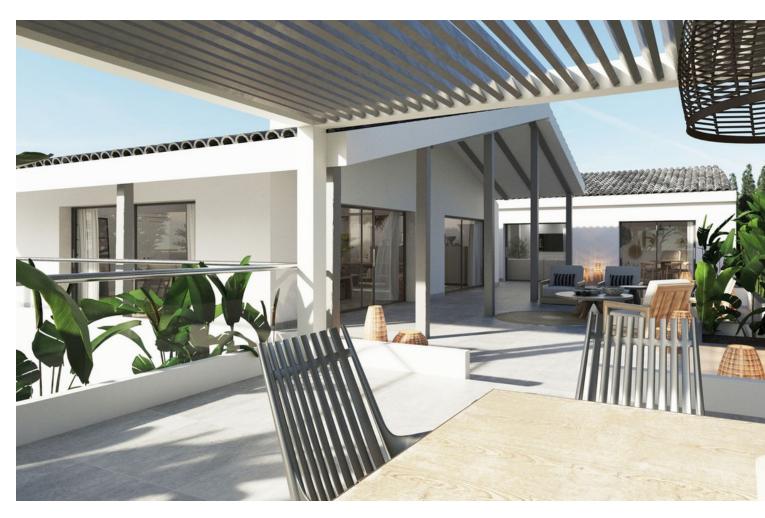

## Sales - House - Río Real 2.450.00€

Río Real House

Community: 840 EUR / year IBI: 1,800 EUR / year Rubbish: 120 EUR / year

4

5

426 m2

900 m<sup>2</sup>

Villa to reform located in Rio Real Urbanization, 700 meters from El Trocadero beach and Rio Real Golf Club House and only 4 kilometers from the center of Marbella. It has a total constructed area of 588 m2 on a 900 m2 plot. Built on one level plus a semi-basement floor. Facing East. The semi-basement floor consists of a guest apartment distributed in living room, bedroom, bathroom, kitchen, large terrace, storage room and garage for 2 vehicles. The ground floor consists of an entrance hall, a large 65 m2 living-dining room with a fireplace with access to terraces, a large 25 m2 kitchen with access to a terraces, a second independent dining room with 35 m2 of surface area with access to terraces, 3 bedrooms, 3 bathrooms bathroom, two of them en suite and guest toilet, sauna, terraces and porches. Air-conditioning. Pool. Villa, Río Real, Costa del Sol. 4 Bedrooms, 5 Bathrooms, Built 426 m², Terrace 162 m², Garden/Plot 900 m². Setting: Close To Golf, Close To Port, Close To Sea, Close To Town, Close To Schools, Close To Forest, Close To Marina, Urbanisation. Orientation: East. Condition: Good. Pool: Private. Climate Control: Air Conditioning, Fireplace. Views: Mountain, Golf, Garden, Pool. Features: Covered Terrace, Fitted Wardrobes, Near Transport, Private Terrace, Sauna, Storage Room, Utility Room, Ensuite Bathroom, Staff Accommodation. Kitchen: Fully Fitted. Garden: Private. Security: Gated Complex, Entry Phone, Alarm System. Parking: Garage, More Than One, Private. Utilities: Electricity, Drinkable Water. Category: Golf.