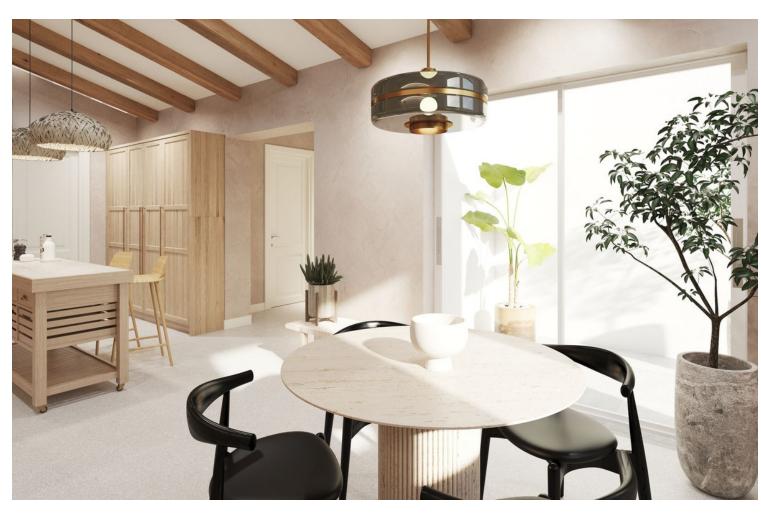

## Sales - House - Río Real 2.450.00€

Río Real House

Community: 840 EUR / year IBI: 1,800 EUR / year Rubbish: 120 EUR / year

4

5

426 m2

900 m<sup>2</sup>

Villa to reform located in Rio Real Urbanization, 700 meters from El Trocadero beach and Rio Real Golf Club House and only 4 kilometers from the center of Marbella. It has a total constructed area of 588 m2 on a 900 m2 plot. Built on one level plus a semi-basement floor. Facing East. The semi-basement floor consists of a guest apartment distributed in living room, bedroom, bathroom, kitchen, large terrace, storage room and garage for 2 vehicles. The ground floor consists of an entrance hall, a large 65 m2 living-dining room with a fireplace with access to terraces, a large 25 m2 kitchen with access to a terraces, a second independent dining room with 35 m2 of surface area with access to terraces, 3 bedrooms, 3 bathrooms bathroom, two of them en suite and guest toilet, sauna, terraces and porches. Air-conditioning. Pool. Villa, Río Real, Costa del Sol. 4 Bedrooms, 5 Bathrooms, Built 426 m², Terrace 162 m², Garden/Plot 900 m². Setting: Close To Golf, Close To Port, Close To Sea, Close To Town, Close To Schools, Close To Forest, Close To Marina, Urbanisation. Orientation: East. Condition: Good. Pool: Private. Climate Control: Air Conditioning, Fireplace. Views: Mountain, Golf, Garden, Pool. Features: Covered Terrace, Fitted Wardrobes, Near Transport, Private Terrace, Sauna, Storage Room, Utility Room, Ensuite Bathroom, Staff Accommodation. Kitchen: Fully Fitted. Garden: Private. Security: Gated Complex, Entry Phone, Alarm System. Parking: Garage, More Than One, Private. Utilities: Electricity, Drinkable Water. Category: Golf.