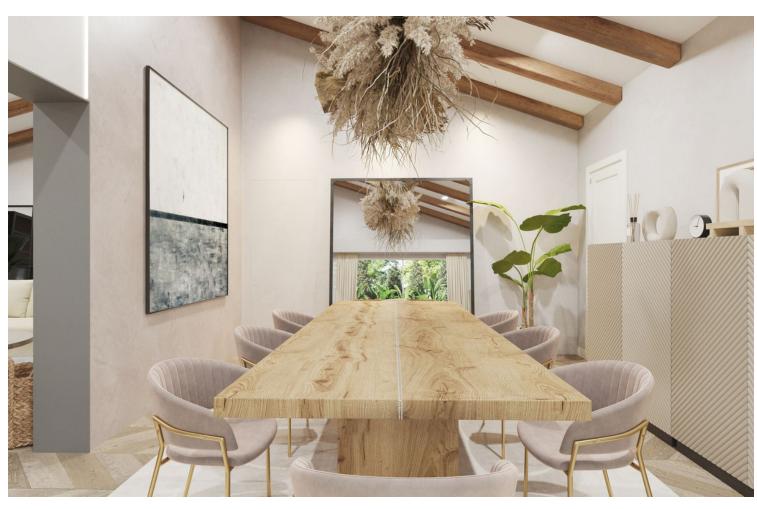

## Sales - House - Río Real 2.450.00€

Río Real House

Community: 840 EUR / year IBI: 1,800 EUR / year Rubbish: 120 EUR / year

4

5

426 m2

900 m<sup>2</sup>

Villa to reform located in Rio Real Urbanization, 700 meters from El Trocadero beach and Rio Real Golf Club House and only 4 kilometers from the center of Marbella. It has a total constructed area of 588 m2 on a 900 m2 plot. Built on one level plus a semi-basement floor. Facing East. The semi-basement floor consists of a guest apartment distributed in living room, bedroom, bathroom, kitchen, large terrace, storage room and garage for 2 vehicles. The ground floor consists of an entrance hall, a large 65 m2 living-dining room with a fireplace with access to terraces, a large 25 m2 kitchen with access to a terraces, a second independent dining room with 35 m2 of surface area with access to terraces, 3 bedrooms, 3 bathrooms bathroom, two of them en suite and guest toilet, sauna, terraces and porches. Air-conditioning. Pool. Villa, Río Real, Costa del Sol. 4 Bedrooms, 5 Bathrooms, Built 426 m², Terrace 162 m², Garden/Plot 900 m². Setting: Close To Golf, Close To Port, Close To Sea, Close To Town, Close To Schools, Close To Forest, Close To Marina, Urbanisation. Orientation: East. Condition: Good. Pool: Private. Climate Control: Air Conditioning, Fireplace. Views: Mountain, Golf, Garden, Pool. Features: Covered Terrace, Fitted Wardrobes, Near Transport, Private Terrace, Sauna, Storage Room, Utility Room, Ensuite Bathroom, Staff Accommodation. Kitchen: Fully Fitted. Garden: Private. Security: Gated Complex, Entry Phone, Alarm System. Parking: Garage, More Than One, Private. Utilities: Electricity, Drinkable Water. Category: Golf.