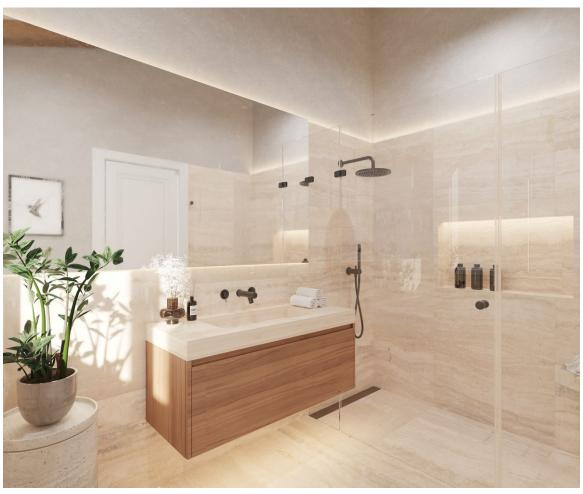

## Sales - House - Río Real 2.450.00€

Río Real House

Community: 840 EUR / year IBI: 1,800 EUR / year Rubbish: 120 EUR / year

4

5

426 m2

900 m<sup>2</sup>

Villa to reform located in Rio Real Urbanization, 700 meters from El Trocadero beach and Rio Real Golf Club House and only 4 kilometers from the center of Marbella. It has a total constructed area of 588 m2 on a 900 m2 plot. Built on one level plus a semi-basement floor. Facing East. The semi-basement floor consists of a guest apartment distributed in living room, bedroom, bathroom, kitchen, large terrace, storage room and garage for 2 vehicles. The ground floor consists of an entrance hall, a large 65 m2 living-dining room with a fireplace with access to terraces, a large 25 m2 kitchen with access to a terraces, a second independent dining room with 35 m2 of surface area with access to terraces, 3 bedrooms, 3 bathrooms bathroom, two of them en suite and guest toilet, sauna, terraces and porches. Air-conditioning. Pool. Villa, Río Real, Costa del Sol. 4 Bedrooms, 5 Bathrooms, Built 426 m², Terrace 162 m², Garden/Plot 900 m². Setting: Close To Golf, Close To Port, Close To Sea, Close To Town, Close To Schools, Close To Forest, Close To Marina, Urbanisation. Orientation: East. Condition: Good. Pool: Private. Climate Control: Air Conditioning, Fireplace. Views: Mountain, Golf, Garden, Pool. Features: Covered Terrace, Fitted Wardrobes, Near Transport, Private Terrace, Sauna, Storage Room, Utility Room, Ensuite Bathroom, Staff Accommodation. Kitchen: Fully Fitted. Garden: Private. Security: Gated Complex, Entry Phone, Alarm System. Parking: Garage, More Than One, Private. Utilities: Electricity, Drinkable Water. Category: Golf.