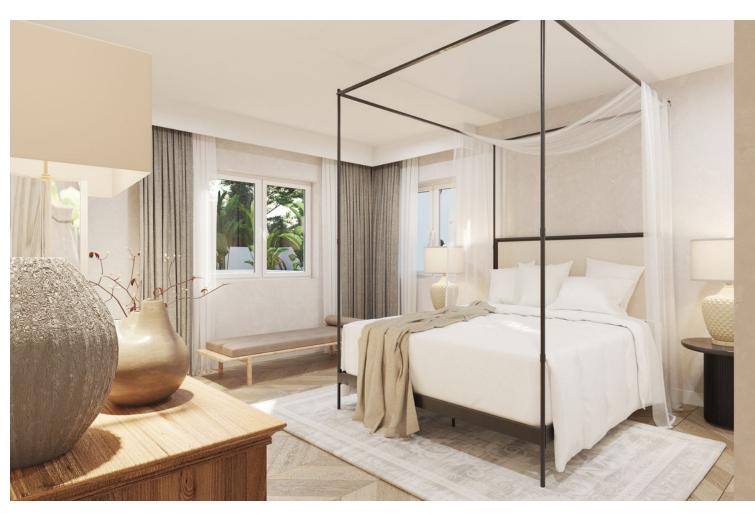

## Sales - House - Río Real 2.450.00€

Río Real House

Community: 840 EUR / year IBI: 1,800 EUR / year Rubbish: 120 EUR / year

4

5

426 m2

900 m<sup>2</sup>

Villa to reform located in Rio Real Urbanization, 700 meters from El Trocadero beach and Rio Real Golf Club House and only 4 kilometers from the center of Marbella. It has a total constructed area of 588 m2 on a 900 m2 plot. Built on one level plus a semi-basement floor. Facing East. The semi-basement floor consists of a guest apartment distributed in living room, bedroom, bathroom, kitchen, large terrace, storage room and garage for 2 vehicles. The ground floor consists of an entrance hall, a large 65 m2 living-dining room with a fireplace with access to terraces, a large 25 m2 kitchen with access to a terraces, a second independent dining room with 35 m2 of surface area with access to terraces, 3 bedrooms, 3 bathrooms bathroom, two of them en suite and guest toilet, sauna, terraces and porches. Air-conditioning. Pool. Villa, Río Real, Costa del Sol. 4 Bedrooms, 5 Bathrooms, Built 426 m², Terrace 162 m², Garden/Plot 900 m². Setting: Close To Golf, Close To Port, Close To Sea, Close To Town, Close To Schools, Close To Forest, Close To Marina, Urbanisation. Orientation: East. Condition: Good. Pool: Private. Climate Control: Air Conditioning, Fireplace. Views: Mountain, Golf, Garden, Pool. Features: Covered Terrace, Fitted Wardrobes, Near Transport, Private Terrace, Sauna, Storage Room, Utility Room, Ensuite Bathroom, Staff Accommodation. Kitchen: Fully Fitted. Garden: Private. Security: Gated Complex, Entry Phone, Alarm System. Parking: Garage, More Than One, Private. Utilities: Electricity, Drinkable Water. Category: Golf.