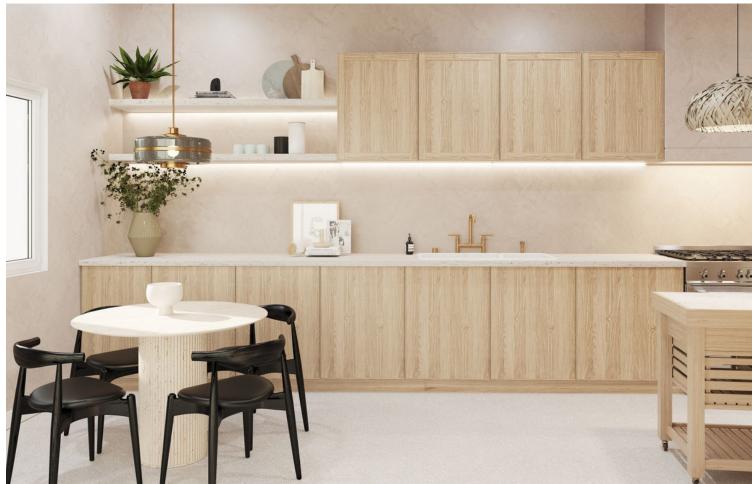

## Sales - House - Río Real 2.450.00€

Río Real House

Community: 840 EUR / year IBI: 1,800 EUR / year Rubbish: 120 EUR / year

4

5

426 m2

900 m<sup>2</sup>

Villa to reform located in Rio Real Urbanization, 700 meters from El Trocadero beach and Rio Real Golf Club House and only 4 kilometers from the center of Marbella. It has a total constructed area of 588 m2 on a 900 m2 plot. Built on one level plus a semi-basement floor. Facing East. The semi-basement floor consists of a guest apartment distributed in living room, bedroom, bathroom, kitchen, large terrace, storage room and garage for 2 vehicles. The ground floor consists of an entrance hall, a large 65 m2 living-dining room with a fireplace with access to terraces, a large 25 m2 kitchen with access to a terraces, a second independent dining room with 35 m2 of surface area with access to terraces, 3 bedrooms, 3 bathrooms bathroom, two of them en suite and guest toilet, sauna, terraces and porches. Air-conditioning. Pool. Villa, Río Real, Costa del Sol. 4 Bedrooms, 5 Bathrooms, Built 426 m², Terrace 162 m², Garden/Plot 900 m². Setting: Close To Golf, Close To Port, Close To Sea, Close To Town, Close To Schools, Close To Forest, Close To Marina, Urbanisation. Orientation: East. Condition: Good. Pool: Private. Climate Control: Air Conditioning, Fireplace. Views: Mountain, Golf, Garden, Pool. Features: Covered Terrace, Fitted Wardrobes, Near Transport, Private Terrace, Sauna, Storage Room, Utility Room, Ensuite Bathroom, Staff Accommodation. Kitchen: Fully Fitted. Garden: Private. Security: Gated Complex, Entry Phone, Alarm System. Parking: Garage, More Than One, Private. Utilities: Electricity, Drinkable Water. Category: Golf.