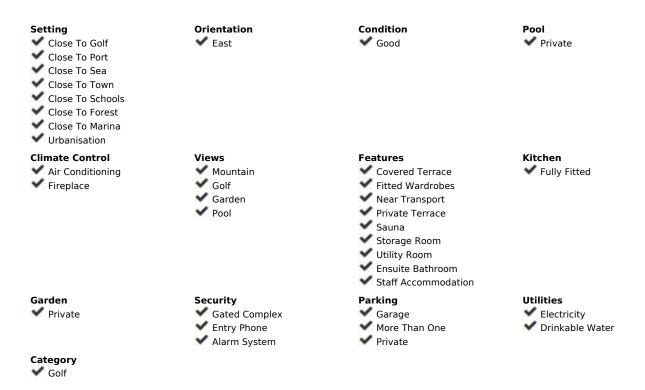

## Sales - House - Río Real 2.450.00€

Río Real House

Community: 840 EUR / year IBI: 1,800 EUR / year Rubbish: 120 EUR / year

4

5

426 m2

900 m<sup>2</sup>

Villa to reform located in Rio Real Urbanization, 700 meters from El Trocadero beach and Rio Real Golf Club House and only 4 kilometers from the center of Marbella. It has a total constructed area of 588 m2 on a 900 m2 plot. Built on one level plus a semi-basement floor. Facing East. The semi-basement floor consists of a guest apartment distributed in living room, bedroom, bathroom, kitchen, large terrace, storage room and garage for 2 vehicles. The ground floor consists of an entrance hall, a large 65 m2 living-dining room with a fireplace with access to terraces, a large 25 m2 kitchen with access to a terraces, a second independent dining room with 35 m2 of surface area with access to terraces, 3 bedrooms, 3 bathrooms bathroom, two of them en suite and guest toilet, sauna, terraces and porches. Air-conditioning. Pool. Villa, Río Real, Costa del Sol. 4 Bedrooms, 5 Bathrooms, Built 426 m², Terrace 162 m², Garden/Plot 900 m². Setting: Close To Golf, Close To Port, Close To Sea, Close To Town, Close To Schools, Close To Forest, Close To Marina, Urbanisation. Orientation: East. Condition: Good. Pool: Private. Climate Control: Air Conditioning, Fireplace. Views: Mountain, Golf, Garden, Pool. Features: Covered Terrace, Fitted Wardrobes, Near Transport, Private Terrace, Sauna, Storage Room, Utility Room, Ensuite Bathroom, Staff Accommodation. Kitchen: Fully Fitted. Garden: Private. Security: Gated Complex, Entry Phone, Alarm System. Parking: Garage, More Than One, Private. Utilities: Electricity, Drinkable Water. Category: Golf.