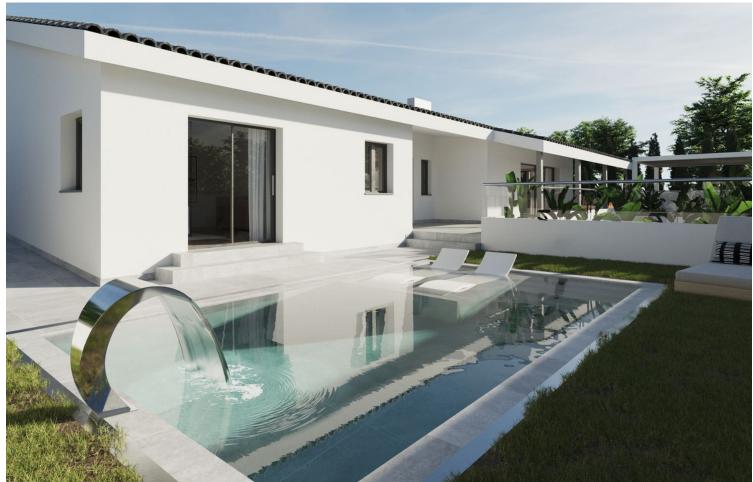

## Sales - House - Río Real 2.450.00€

Río Real House

Community: 840 EUR / year IBI: 1,800 EUR / year Rubbish: 120 EUR / year

4

5

426 m2

900 m<sup>2</sup>

Villa to reform located in Rio Real Urbanization, 700 meters from El Trocadero beach and Rio Real Golf Club House and only 4 kilometers from the center of Marbella. It has a total constructed area of 588 m2 on a 900 m2 plot. Built on one level plus a semi-basement floor. Facing East. The semi-basement floor consists of a guest apartment distributed in living room, bedroom, bathroom, kitchen, large terrace, storage room and garage for 2 vehicles. The ground floor consists of an entrance hall, a large 65 m2 living-dining room with a fireplace with access to terraces, a large 25 m2 kitchen with access to a terraces, a second independent dining room with 35 m2 of surface area with access to terraces, 3 bedrooms, 3 bathrooms bathroom, two of them en suite and guest toilet, sauna, terraces and porches. Air-conditioning. Pool. Villa, Río Real, Costa del Sol. 4 Bedrooms, 5 Bathrooms, Built 426 m², Terrace 162 m², Garden/Plot 900 m². Setting: Close To Golf, Close To Port, Close To Sea, Close To Town, Close To Schools, Close To Forest, Close To Marina, Urbanisation. Orientation: East. Condition: Good. Pool: Private. Climate Control: Air Conditioning, Fireplace. Views: Mountain, Golf, Garden, Pool. Features: Covered Terrace, Fitted Wardrobes, Near Transport, Private Terrace, Sauna, Storage Room, Utility Room, Ensuite Bathroom, Staff Accommodation. Kitchen: Fully Fitted. Garden: Private. Security: Gated Complex, Entry Phone, Alarm System. Parking: Garage, More Than One, Private. Utilities: Electricity, Drinkable Water. Category: Golf.