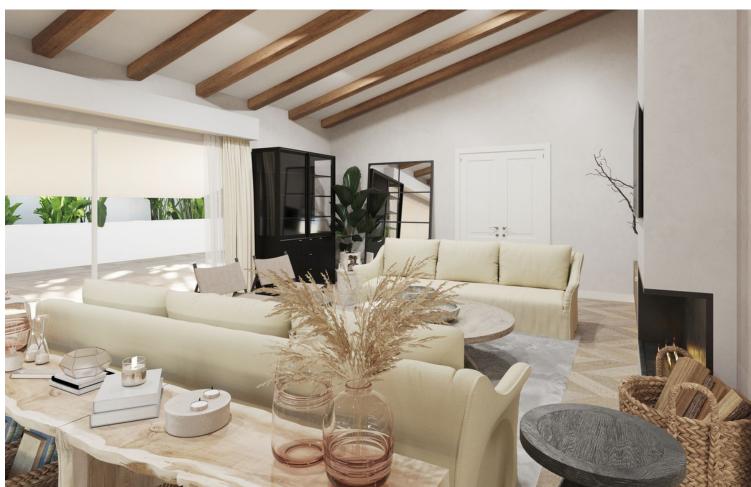

## Sales - House - Río Real 2.450.00€

Río Real House

Community: 840 EUR / year IBI: 1,800 EUR / year Rubbish: 120 EUR / year

4

5

426 m2

900 m<sup>2</sup>

Villa to reform located in Rio Real Urbanization, 700 meters from El Trocadero beach and Rio Real Golf Club House and only 4 kilometers from the center of Marbella. It has a total constructed area of 588 m2 on a 900 m2 plot. Built on one level plus a semi-basement floor. Facing East. The semi-basement floor consists of a guest apartment distributed in living room, bedroom, bathroom, kitchen, large terrace, storage room and garage for 2 vehicles. The ground floor consists of an entrance hall, a large 65 m2 living-dining room with a fireplace with access to terraces, a large 25 m2 kitchen with access to a terraces, a second independent dining room with 35 m2 of surface area with access to terraces, 3 bedrooms, 3 bathrooms bathroom, two of them en suite and guest toilet, sauna, terraces and porches. Air-conditioning. Pool. Villa, Río Real, Costa del Sol. 4 Bedrooms, 5 Bathrooms, Built 426 m², Terrace 162 m², Garden/Plot 900 m². Setting: Close To Golf, Close To Port, Close To Sea, Close To Town, Close To Schools, Close To Forest, Close To Marina, Urbanisation. Orientation: East. Condition: Good. Pool: Private. Climate Control: Air Conditioning, Fireplace. Views: Mountain, Golf, Garden, Pool. Features: Covered Terrace, Fitted Wardrobes, Near Transport, Private Terrace, Sauna, Storage Room, Utility Room, Ensuite Bathroom, Staff Accommodation. Kitchen: Fully Fitted. Garden: Private. Security: Gated Complex, Entry Phone, Alarm System. Parking: Garage, More Than One, Private. Utilities: Electricity, Drinkable Water. Category: Golf.