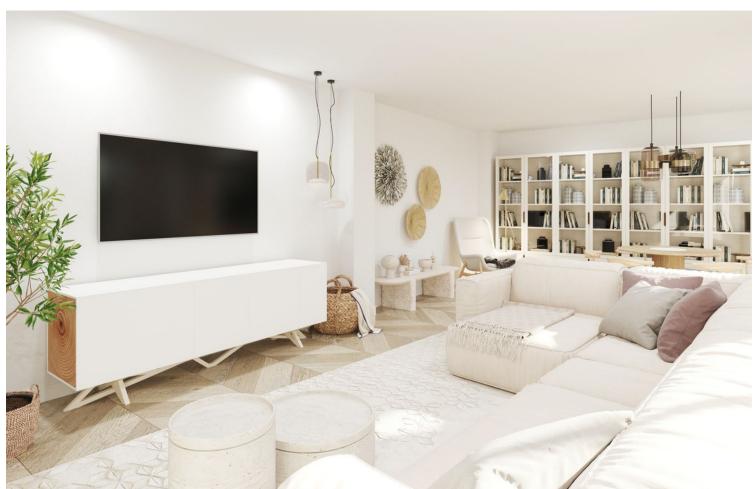

## Sales - House - Río Real 2.450.00€

Río Real House

Community: 840 EUR / year IBI: 1,800 EUR / year Rubbish: 120 EUR / year

4

5

426 m2

900 m<sup>2</sup>

Villa to reform located in Rio Real Urbanization, 700 meters from El Trocadero beach and Rio Real Golf Club House and only 4 kilometers from the center of Marbella. It has a total constructed area of 588 m2 on a 900 m2 plot. Built on one level plus a semi-basement floor. Facing East. The semi-basement floor consists of a guest apartment distributed in living room, bedroom, bathroom, kitchen, large terrace, storage room and garage for 2 vehicles. The ground floor consists of an entrance hall, a large 65 m2 living-dining room with a fireplace with access to terraces, a large 25 m2 kitchen with access to a terraces, a second independent dining room with 35 m2 of surface area with access to terraces, 3 bedrooms, 3 bathrooms bathroom, two of them en suite and guest toilet, sauna, terraces and porches. Air-conditioning. Pool. Villa, Río Real, Costa del Sol. 4 Bedrooms, 5 Bathrooms, Built 426 m², Terrace 162 m², Garden/Plot 900 m². Setting: Close To Golf, Close To Port, Close To Sea, Close To Town, Close To Schools, Close To Forest, Close To Marina, Urbanisation. Orientation: East. Condition: Good. Pool: Private. Climate Control: Air Conditioning, Fireplace. Views: Mountain, Golf, Garden, Pool. Features: Covered Terrace, Fitted Wardrobes, Near Transport, Private Terrace, Sauna, Storage Room, Utility Room, Ensuite Bathroom, Staff Accommodation. Kitchen: Fully Fitted. Garden: Private. Security: Gated Complex, Entry Phone, Alarm System. Parking: Garage, More Than One, Private. Utilities: Electricity, Drinkable Water. Category: Golf.