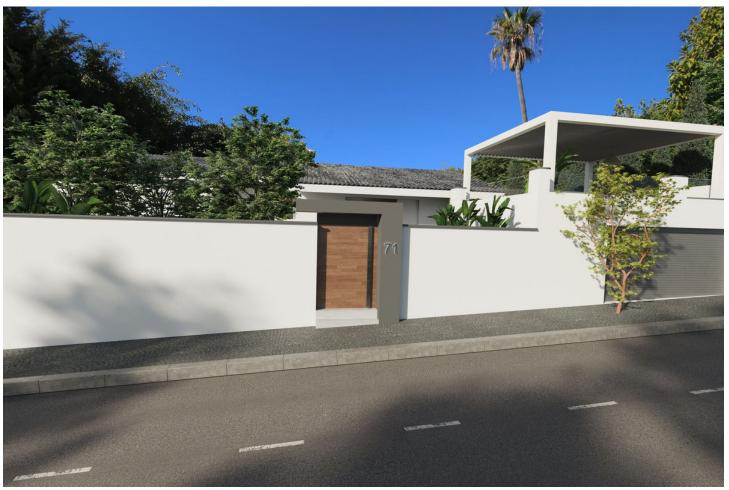

## Sales - House - Río Real 2.450.00€

Río Real House

Community: 840 EUR / year IBI: 1,800 EUR / year Rubbish: 120 EUR / year

4

5

426 m2

900 m<sup>2</sup>

Villa to reform located in Rio Real Urbanization, 700 meters from El Trocadero beach and Rio Real Golf Club House and only 4 kilometers from the center of Marbella. It has a total constructed area of 588 m2 on a 900 m2 plot. Built on one level plus a semi-basement floor. Facing East. The semi-basement floor consists of a guest apartment distributed in living room, bedroom, bathroom, kitchen, large terrace, storage room and garage for 2 vehicles. The ground floor consists of an entrance hall, a large 65 m2 living-dining room with a fireplace with access to terraces, a large 25 m2 kitchen with access to a terraces, a second independent dining room with 35 m2 of surface area with access to terraces, 3 bedrooms, 3 bathrooms bathroom, two of them en suite and guest toilet, sauna, terraces and porches. Air-conditioning. Pool. Villa, Río Real, Costa del Sol. 4 Bedrooms, 5 Bathrooms, Built 426 m², Terrace 162 m², Garden/Plot 900 m². Setting: Close To Golf, Close To Port, Close To Sea, Close To Town, Close To Schools, Close To Forest, Close To Marina, Urbanisation. Orientation: East. Condition: Good. Pool: Private. Climate Control: Air Conditioning, Fireplace. Views: Mountain, Golf, Garden, Pool. Features: Covered Terrace, Fitted Wardrobes, Near Transport, Private Terrace, Sauna, Storage Room, Utility Room, Ensuite Bathroom, Staff Accommodation. Kitchen: Fully Fitted. Garden: Private. Security: Gated Complex, Entry Phone, Alarm System. Parking: Garage, More Than One, Private. Utilities: Electricity, Drinkable Water. Category: Golf.