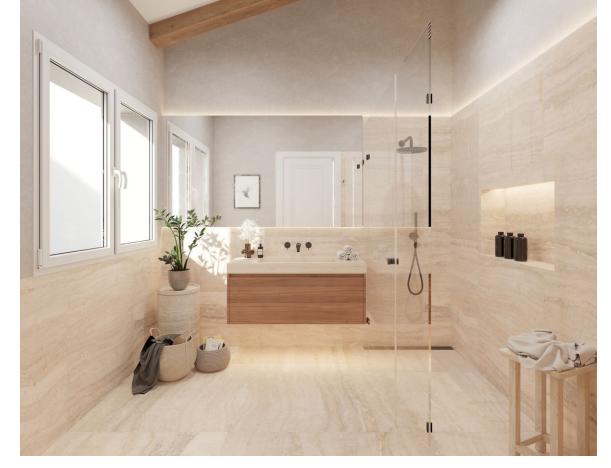

## Sales - House - Río Real 2.450.00€

Río Real House

Community: 840 EUR / year IBI: 1,800 EUR / year Rubbish: 120 EUR / year

4

5

426 m2

900 m<sup>2</sup>

Villa to reform located in Rio Real Urbanization, 700 meters from El Trocadero beach and Rio Real Golf Club House and only 4 kilometers from the center of Marbella. It has a total constructed area of 588 m2 on a 900 m2 plot. Built on one level plus a semi-basement floor. Facing East. The semi-basement floor consists of a guest apartment distributed in living room, bedroom, bathroom, kitchen, large terrace, storage room and garage for 2 vehicles. The ground floor consists of an entrance hall, a large 65 m2 living-dining room with a fireplace with access to terraces, a large 25 m2 kitchen with access to a terraces, a second independent dining room with 35 m2 of surface area with access to terraces, 3 bedrooms, 3 bathrooms bathroom, two of them en suite and guest toilet, sauna, terraces and porches. Air-conditioning. Pool. Villa, Río Real, Costa del Sol. 4 Bedrooms, 5 Bathrooms, Built 426 m², Terrace 162 m², Garden/Plot 900 m². Setting: Close To Golf, Close To Port, Close To Sea, Close To Town, Close To Schools, Close To Forest, Close To Marina, Urbanisation. Orientation: East. Condition: Good. Pool: Private. Climate Control: Air Conditioning, Fireplace. Views: Mountain, Golf, Garden, Pool. Features: Covered Terrace, Fitted Wardrobes, Near Transport, Private Terrace, Sauna, Storage Room, Utility Room, Ensuite Bathroom, Staff Accommodation. Kitchen: Fully Fitted. Garden: Private. Security: Gated Complex, Entry Phone, Alarm System. Parking: Garage, More Than One, Private. Utilities: Electricity, Drinkable Water. Category: Golf.