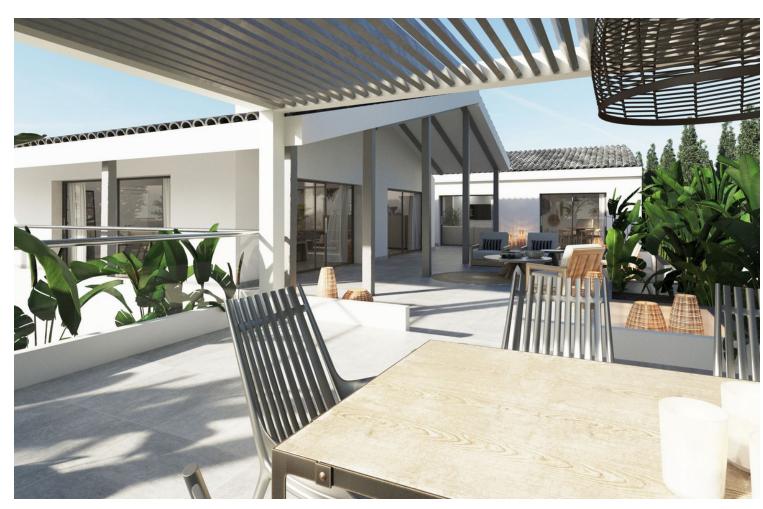

## Sales - House - Río Real 2.450.00€

Río Real House

Community: 840 EUR / year IBI: 1,800 EUR / year Rubbish: 120 EUR / year

4

5

426 m2

900 m<sup>2</sup>

Villa to reform located in Rio Real Urbanization, 700 meters from El Trocadero beach and Rio Real Golf Club House and only 4 kilometers from the center of Marbella. It has a total constructed area of 588 m2 on a 900 m2 plot. Built on one level plus a semi-basement floor. Facing East. The semi-basement floor consists of a guest apartment distributed in living room, bedroom, bathroom, kitchen, large terrace, storage room and garage for 2 vehicles. The ground floor consists of an entrance hall, a large 65 m2 living-dining room with a fireplace with access to terraces, a large 25 m2 kitchen with access to a terraces, a second independent dining room with 35 m2 of surface area with access to terraces, 3 bedrooms, 3 bathrooms bathroom, two of them en suite and guest toilet, sauna, terraces and porches. Air-conditioning. Pool. Villa, Río Real, Costa del Sol. 4 Bedrooms, 5 Bathrooms, Built 426 m², Terrace 162 m², Garden/Plot 900 m². Setting: Close To Golf, Close To Port, Close To Sea, Close To Town, Close To Schools, Close To Forest, Close To Marina, Urbanisation. Orientation: East. Condition: Good. Pool: Private. Climate Control: Air Conditioning, Fireplace. Views: Mountain, Golf, Garden, Pool. Features: Covered Terrace, Fitted Wardrobes, Near Transport, Private Terrace, Sauna, Storage Room, Utility Room, Ensuite Bathroom, Staff Accommodation. Kitchen: Fully Fitted. Garden: Private. Security: Gated Complex, Entry Phone, Alarm System. Parking: Garage, More Than One, Private. Utilities: Electricity, Drinkable Water. Category: Golf.