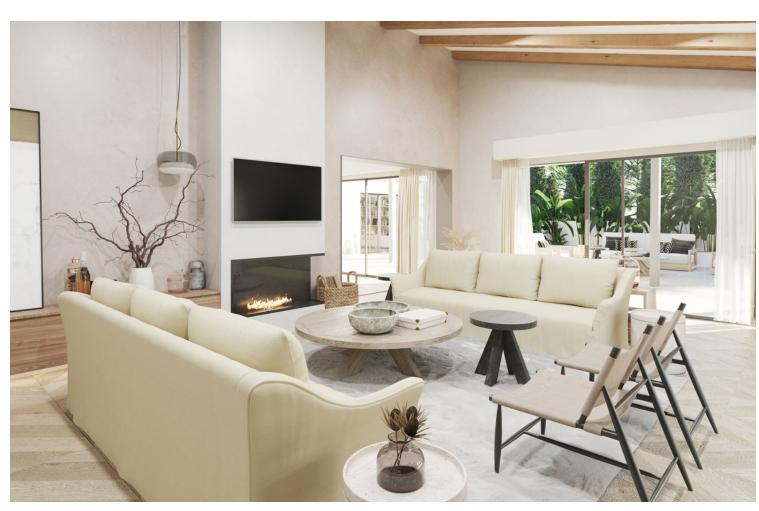

## Sales - House - Río Real 2.450.00€

Río Real House

Community: 840 EUR / year IBI: 1,800 EUR / year Rubbish: 120 EUR / year

4

5

426 m2

900 m<sup>2</sup>

Villa to reform located in Rio Real Urbanization, 700 meters from El Trocadero beach and Rio Real Golf Club House and only 4 kilometers from the center of Marbella. It has a total constructed area of 588 m2 on a 900 m2 plot. Built on one level plus a semi-basement floor. Facing East. The semi-basement floor consists of a guest apartment distributed in living room, bedroom, bathroom, kitchen, large terrace, storage room and garage for 2 vehicles. The ground floor consists of an entrance hall, a large 65 m2 living-dining room with a fireplace with access to terraces, a large 25 m2 kitchen with access to a terraces, a second independent dining room with 35 m2 of surface area with access to terraces, 3 bedrooms, 3 bathrooms bathroom, two of them en suite and guest toilet, sauna, terraces and porches. Air-conditioning. Pool. Villa, Río Real, Costa del Sol. 4 Bedrooms, 5 Bathrooms, Built 426 m², Terrace 162 m², Garden/Plot 900 m². Setting: Close To Golf, Close To Port, Close To Sea, Close To Town, Close To Schools, Close To Forest, Close To Marina, Urbanisation. Orientation: East. Condition: Good. Pool: Private. Climate Control: Air Conditioning, Fireplace. Views: Mountain, Golf, Garden, Pool. Features: Covered Terrace, Fitted Wardrobes, Near Transport, Private Terrace, Sauna, Storage Room, Utility Room, Ensuite Bathroom, Staff Accommodation. Kitchen: Fully Fitted. Garden: Private. Security: Gated Complex, Entry Phone, Alarm System. Parking: Garage, More Than One, Private. Utilities: Electricity, Drinkable Water. Category: Golf.