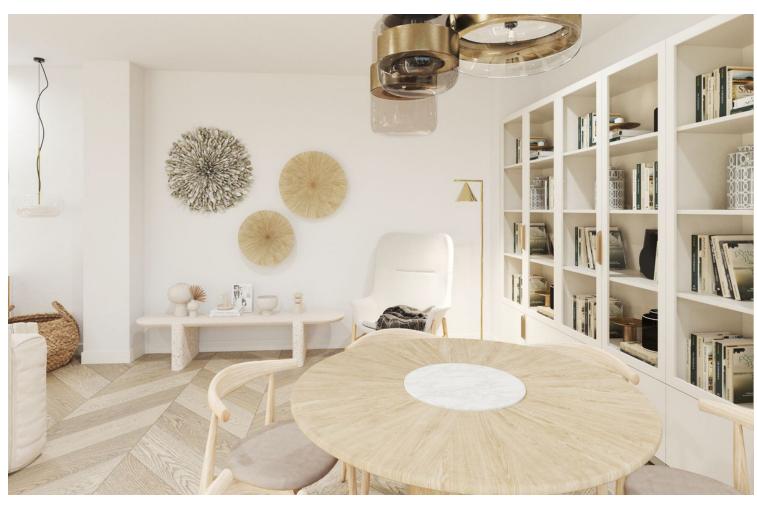

## Sales - House - Río Real 2.450.00€

Río Real House

Community: 840 EUR / year IBI: 1,800 EUR / year Rubbish: 120 EUR / year

4

5

426 m2

900 m<sup>2</sup>

Villa to reform located in Rio Real Urbanization, 700 meters from El Trocadero beach and Rio Real Golf Club House and only 4 kilometers from the center of Marbella. It has a total constructed area of 588 m2 on a 900 m2 plot. Built on one level plus a semi-basement floor. Facing East. The semi-basement floor consists of a guest apartment distributed in living room, bedroom, bathroom, kitchen, large terrace, storage room and garage for 2 vehicles. The ground floor consists of an entrance hall, a large 65 m2 living-dining room with a fireplace with access to terraces, a large 25 m2 kitchen with access to a terraces, a second independent dining room with 35 m2 of surface area with access to terraces, 3 bedrooms, 3 bathrooms bathroom, two of them en suite and guest toilet, sauna, terraces and porches. Air-conditioning. Pool. Villa, Río Real, Costa del Sol. 4 Bedrooms, 5 Bathrooms, Built 426 m², Terrace 162 m², Garden/Plot 900 m². Setting: Close To Golf, Close To Port, Close To Sea, Close To Town, Close To Schools, Close To Forest, Close To Marina, Urbanisation. Orientation: East. Condition: Good. Pool: Private. Climate Control: Air Conditioning, Fireplace. Views: Mountain, Golf, Garden, Pool. Features: Covered Terrace, Fitted Wardrobes, Near Transport, Private Terrace, Sauna, Storage Room, Utility Room, Ensuite Bathroom, Staff Accommodation. Kitchen: Fully Fitted. Garden: Private. Security: Gated Complex, Entry Phone, Alarm System. Parking: Garage, More Than One, Private. Utilities: Electricity, Drinkable Water. Category: Golf.