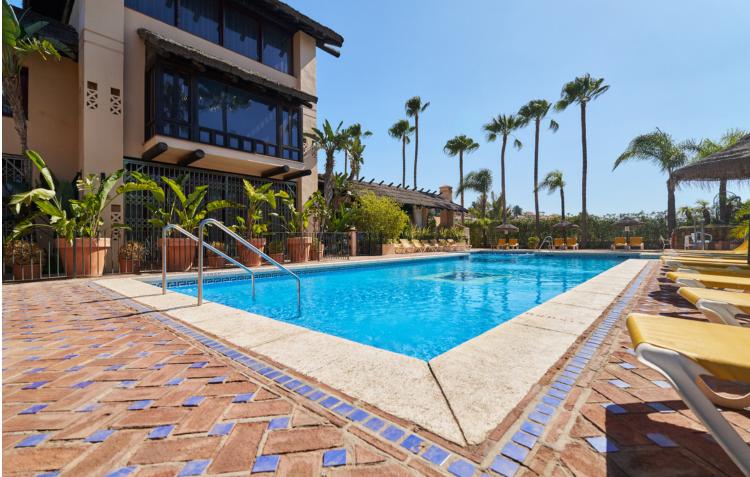

| 3

Welcome to a gem in the heart of Marbella: a dreamlike detached house located in the prestigious gated community of Condes de Iza, in the vibrant area of Nueva Andalucía. This private oasis offers two stunning pools and spacious communal areas, creating an exclusive environment that combines tranquility and luxury. With a total of 208 m<sup>2</sup> spread over three levels, this south-facing property has been designed for those seeking a home that invites you to enjoy every moment. As you cross the threshold, you are greeted by a cozy, light-filled living room with a fireplace that promises moments of serenity and warmth. From here, you access a private terrace connected to the pool area through elegant sliding doors-the perfect setting to enjoy Marbella's climate and beauty. The main floor also features a sunny dining area and a kitchen with views of the pool, ideal for keeping an eye on the little ones as they play. The upper floor houses three perfectly distributed bedrooms with fitted wardrobes; the master bedroom includes an en-suite bathroom with a balcony and a jacuzzi bathtub with views. On the rooftop, a solarium with 360° views offers a perfect retreat, along with a fully equipped office for working from home. On the lower floor, an additional bedroom and full bathroom provide flexibility and privacy, while the garage and laundry room complete this property's amenities. The private garden, surrounded by palm trees and cypress, and the terrace with a pergola framed by fruit trees—bananas, papayas, lemons, and more-offer the ideal space for gatherings, barbecues, and unforgettable moments with family and friends. Come and discover this place, a home that promises not only to fulfill but to exceed your dreams. GP1 The Abbreviated Information Document is at your disposal. Costs: Taxes (ITP or VAT+AJD) + notary and registry fees. GP1.

222 m2

Orientation South

Features Covered Terrace Private Terrace Solarium Wood Flooring Barbeque

Sasement

Condition Good Furniture Part Furnished

Pool Communal Kitchen Fully Fitted Climate Control

208 m2