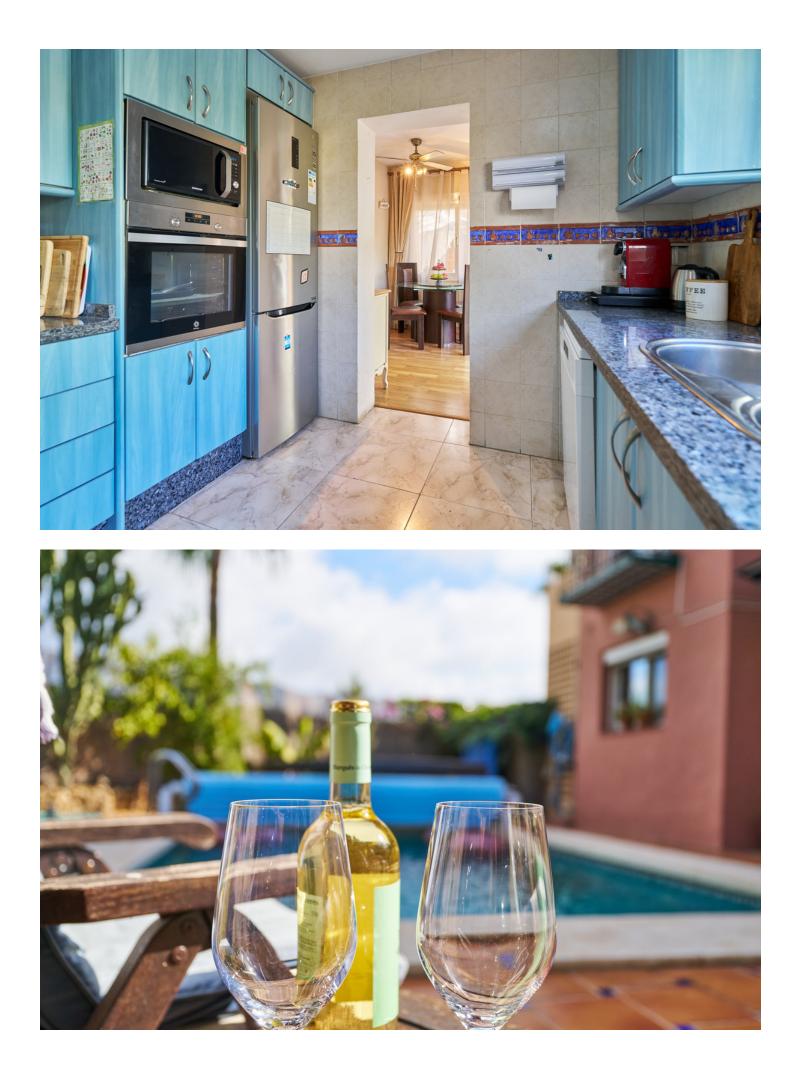

| 3

Welcome to a gem in the heart of Marbella: a dreamlike detached house located in the prestigious gated community of Condes de Iza, in the vibrant area of Nueva Andalucía. This private oasis offers two stunning pools and spacious communal areas, creating an exclusive environment that combines tranquility and luxury. With a total of 208 m<sup>2</sup> spread over three levels, this south-facing property has been designed for those seeking a home that invites you to enjoy every moment. As you cross the threshold, you are greeted by a cozy, light-filled living room with a fireplace that promises moments of serenity and warmth. From here, you access a private terrace connected to the pool area through elegant sliding doors-the perfect setting to enjoy Marbella's climate and beauty. The main floor also features a sunny dining area and a kitchen with views of the pool, ideal for keeping an eye on the little ones as they play. The upper floor houses three perfectly distributed bedrooms with fitted wardrobes; the master bedroom includes an en-suite bathroom with a balcony and a jacuzzi bathtub with views. On the rooftop, a solarium with 360° views offers a perfect retreat, along with a fully equipped office for working from home. On the lower floor, an additional bedroom and full bathroom provide flexibility and privacy, while the garage and laundry room complete this property's amenities. The private garden, surrounded by palm trees and cypress, and the terrace with a pergola framed by fruit trees—bananas, papayas, lemons, and more-offer the ideal space for gatherings, barbecues, and unforgettable moments with family and friends. Come and discover this place, a home that promises not only to fulfill but to exceed your dreams. GP1 The Abbreviated Information Document is at your disposal. Costs: Taxes (ITP or VAT+AJD) + notary and registry fees. GP1.