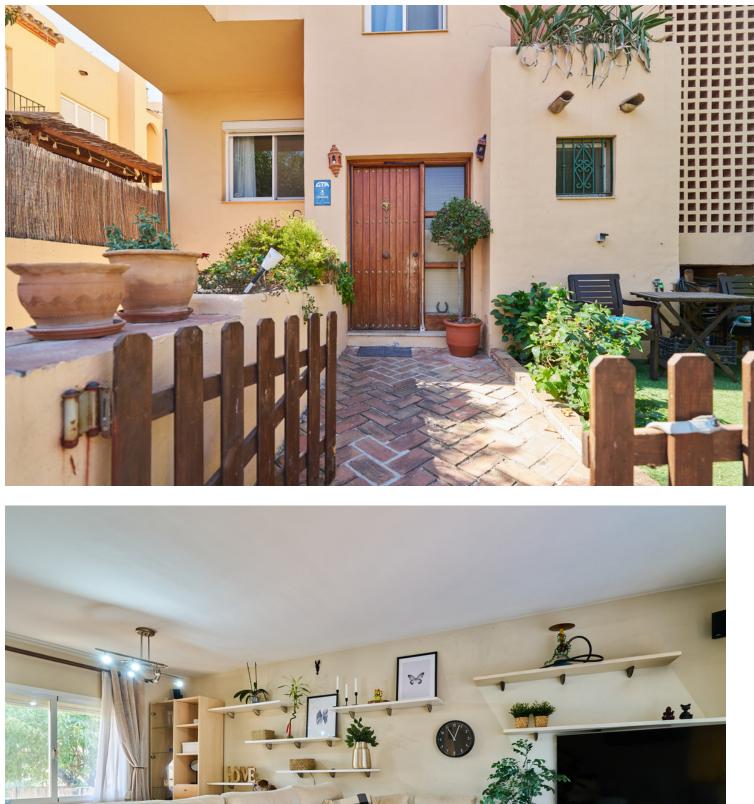

| 3

Welcome to a gem in the heart of Marbella: a dreamlike detached house located in the prestigious gated community of Condes de Iza, in the vibrant area of Nueva Andalucía. This private oasis offers two stunning pools and spacious communal areas, creating an exclusive environment that combines tranquility and luxury. With a total of 208 m<sup>2</sup> spread over three levels, this south-facing property has been designed for those seeking a home that invites you to enjoy every moment. As you cross the threshold, you are greeted by a cozy, light-filled living room with a fireplace that promises moments of serenity and warmth. From here, you access a private terrace connected to the pool area through elegant sliding doors-the perfect setting to enjoy Marbella's climate and beauty. The main floor also features a sunny dining area and a kitchen with views of the pool, ideal for keeping an eye on the little ones as they play. The upper floor houses three perfectly distributed bedrooms with fitted wardrobes; the master bedroom includes an en-suite bathroom with a balcony and a jacuzzi bathtub with views. On the rooftop, a solarium with 360° views offers a perfect retreat, along with a fully equipped office for working from home. On the lower floor, an additional bedroom and full bathroom provide flexibility and privacy, while the garage and laundry room complete this property's amenities. The private garden, surrounded by palm trees and cypress, and the terrace with a pergola framed by fruit trees—bananas, papayas, lemons, and more-offer the ideal space for gatherings, barbecues, and unforgettable moments with family and friends. Come and discover this place, a home that promises not only to fulfill but to exceed your dreams. GP1 The Abbreviated Information Document is at your disposal. Costs: Taxes (ITP or VAT+AJD) + notary and registry fees. GP1.