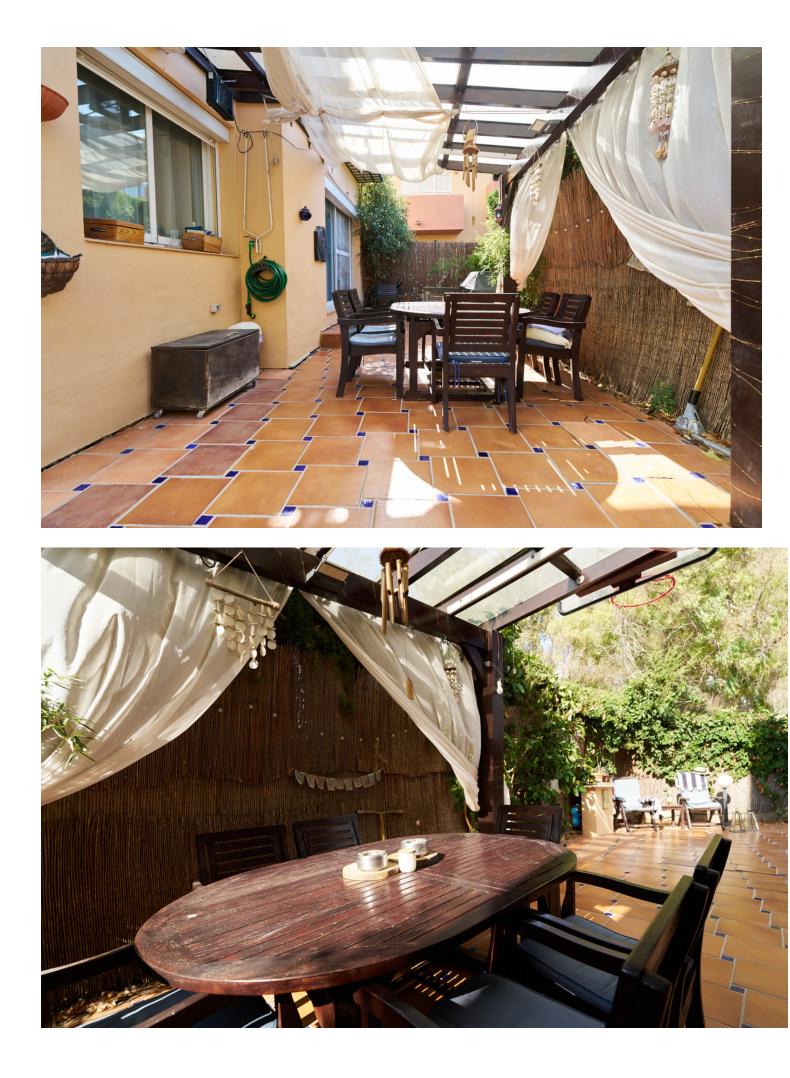

| 3

Welcome to a gem in the heart of Marbella: a dreamlike detached house located in the prestigious gated community of Condes de Iza, in the vibrant area of Nueva Andalucía. This private oasis offers two stunning pools and spacious communal areas, creating an exclusive environment that combines tranquility and luxury. With a total of 208 m<sup>2</sup> spread over three levels, this south-facing property has been designed for those seeking a home that invites you to enjoy every moment. As you cross the threshold, you are greeted by a cozy, light-filled living room with a fireplace that promises moments of serenity and warmth. From here, you access a private terrace connected to the pool area through elegant sliding doors-the perfect setting to enjoy Marbella's climate and beauty. The main floor also features a sunny dining area and a kitchen with views of the pool, ideal for keeping an eye on the little ones as they play. The upper floor houses three perfectly distributed bedrooms with fitted wardrobes; the master bedroom includes an en-suite bathroom with a balcony and a jacuzzi bathtub with views. On the rooftop, a solarium with 360° views offers a perfect retreat, along with a fully equipped office for working from home. On the lower floor, an additional bedroom and full bathroom provide flexibility and privacy, while the garage and laundry room complete this property's amenities. The private garden, surrounded by palm trees and cypress, and the terrace with a pergola framed by fruit trees—bananas, papayas, lemons, and more-offer the ideal space for gatherings, barbecues, and unforgettable moments with family and friends. Come and discover this place, a home that promises not only to fulfill but to exceed your dreams. GP1 The Abbreviated Information Document is at your disposal. Costs: Taxes (ITP or VAT+AJD) + notary and registry fees. GP1.