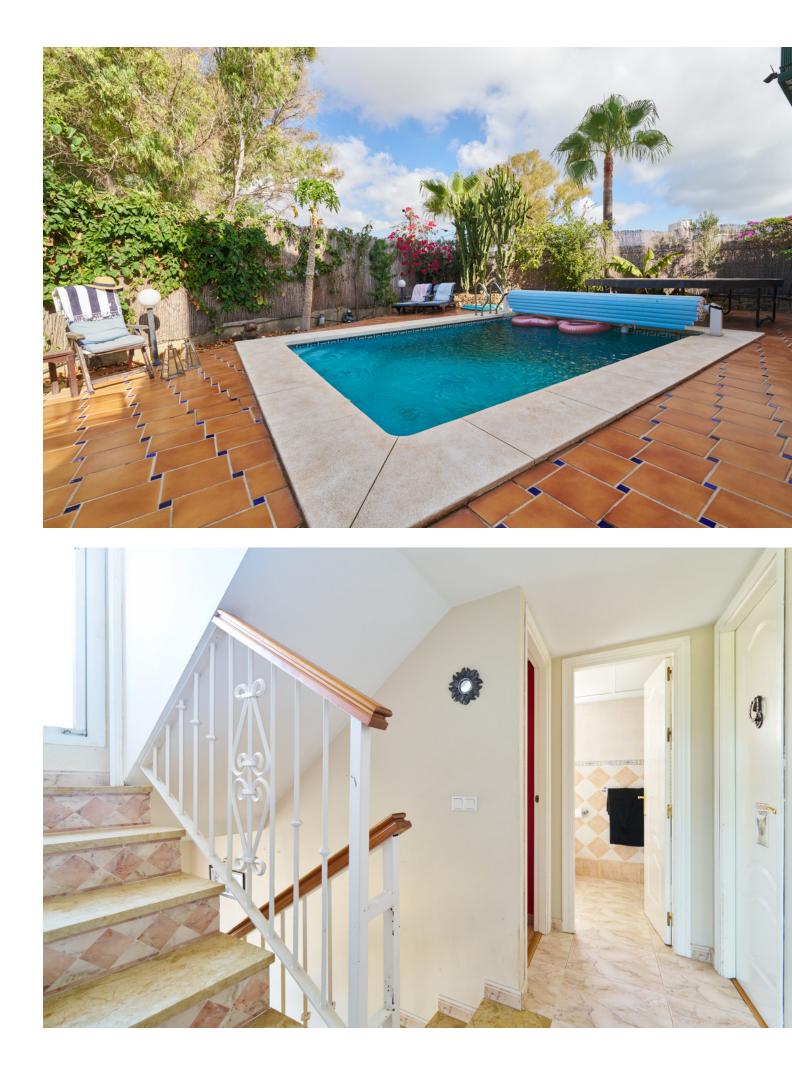

| 3

Welcome to a gem in the heart of Marbella: a dreamlike detached house located in the prestigious gated community of Condes de Iza, in the vibrant area of Nueva Andalucía. This private oasis offers two stunning pools and spacious communal areas, creating an exclusive environment that combines tranquility and luxury. With a total of 208 m<sup>2</sup> spread over three levels, this south-facing property has been designed for those seeking a home that invites you to enjoy every moment. As you cross the threshold, you are greeted by a cozy, light-filled living room with a fireplace that promises moments of serenity and warmth. From here, you access a private terrace connected to the pool area through elegant sliding doors-the perfect setting to enjoy Marbella's climate and beauty. The main floor also features a sunny dining area and a kitchen with views of the pool, ideal for keeping an eye on the little ones as they play. The upper floor houses three perfectly distributed bedrooms with fitted wardrobes; the master bedroom includes an en-suite bathroom with a balcony and a jacuzzi bathtub with views. On the rooftop, a solarium with 360° views offers a perfect retreat, along with a fully equipped office for working from home. On the lower floor, an additional bedroom and full bathroom provide flexibility and privacy, while the garage and laundry room complete this property's amenities. The private garden, surrounded by palm trees and cypress, and the terrace with a pergola framed by fruit trees—bananas, papayas, lemons, and more-offer the ideal space for gatherings, barbecues, and unforgettable moments with family and friends. Come and discover this place, a home that promises not only to fulfill but to exceed your dreams. GP1 The Abbreviated Information Document is at your disposal. Costs: Taxes (ITP or VAT+AJD) + notary and registry fees. GP1.

222 m2

Orientation South

Features Covered Terrace Private Terrace Solarium Wood Flooring Barbeque

Sasement

Condition Good Furniture Part Furnished

Pool Communal Kitchen Fully Fitted Climate Control

208 m2