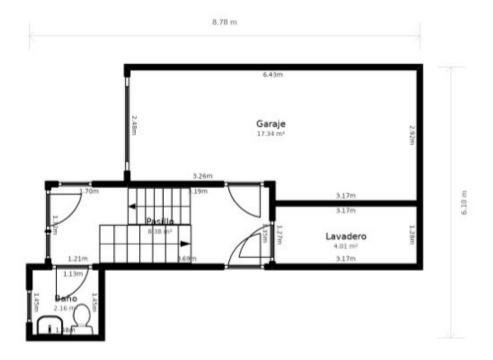

| 3

Welcome to a gem in the heart of Marbella: a dreamlike detached house located in the prestigious gated community of Condes de Iza, in the vibrant area of Nueva Andalucía. This private oasis offers two stunning pools and spacious communal areas, creating an exclusive environment that combines tranquility and luxury. With a total of 208 m<sup>2</sup> spread over three levels, this south-facing property has been designed for those seeking a home that invites you to enjoy every moment. As you cross the threshold, you are greeted by a cozy, light-filled living room with a fireplace that promises moments of serenity and warmth. From here, you access a private terrace connected to the pool area through elegant sliding doors-the perfect setting to enjoy Marbella's climate and beauty. The main floor also features a sunny dining area and a kitchen with views of the pool, ideal for keeping an eye on the little ones as they play. The upper floor houses three perfectly distributed bedrooms with fitted wardrobes; the master bedroom includes an en-suite bathroom with a balcony and a jacuzzi bathtub with views. On the rooftop, a solarium with 360° views offers a perfect retreat, along with a fully equipped office for working from home. On the lower floor, an additional bedroom and full bathroom provide flexibility and privacy, while the garage and laundry room complete this property's amenities. The private garden, surrounded by palm trees and cypress, and the terrace with a pergola framed by fruit trees—bananas, papayas, lemons, and more-offer the ideal space for gatherings, barbecues, and unforgettable moments with family and friends. Come and discover this place, a home that promises not only to fulfill but to exceed your dreams. GP1 The Abbreviated Information Document is at your disposal. Costs: Taxes (ITP or VAT+AJD) + notary and registry fees. GP1.