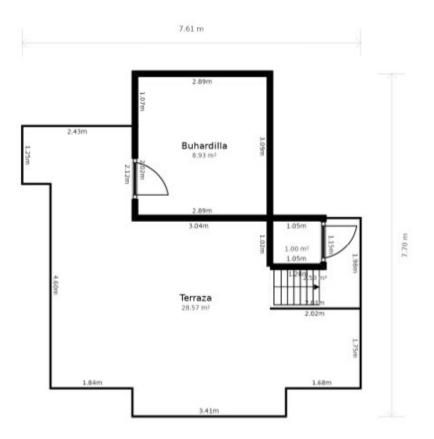

| 3

Welcome to a gem in the heart of Marbella: a dreamlike detached house located in the prestigious gated community of Condes de Iza, in the vibrant area of Nueva Andalucía. This private oasis offers two stunning pools and spacious communal areas, creating an exclusive environment that combines tranquility and luxury. With a total of 208 m<sup>2</sup> spread over three levels, this south-facing property has been designed for those seeking a home that invites you to enjoy every moment. As you cross the threshold, you are greeted by a cozy, light-filled living room with a fireplace that promises moments of serenity and warmth. From here, you access a private terrace connected to the pool area through elegant sliding doors-the perfect setting to enjoy Marbella's climate and beauty. The main floor also features a sunny dining area and a kitchen with views of the pool, ideal for keeping an eye on the little ones as they play. The upper floor houses three perfectly distributed bedrooms with fitted wardrobes; the master bedroom includes an en-suite bathroom with a balcony and a jacuzzi bathtub with views. On the rooftop, a solarium with 360° views offers a perfect retreat, along with a fully equipped office for working from home. On the lower floor, an additional bedroom and full bathroom provide flexibility and privacy, while the garage and laundry room complete this property's amenities. The private garden, surrounded by palm trees and cypress, and the terrace with a pergola framed by fruit trees—bananas, papayas, lemons, and more-offer the ideal space for gatherings, barbecues, and unforgettable moments with family and friends. Come and discover this place, a home that promises not only to fulfill but to exceed your dreams. GP1 The Abbreviated Information Document is at your disposal. Costs: Taxes (ITP or VAT+AJD) + notary and registry fees. GP1.