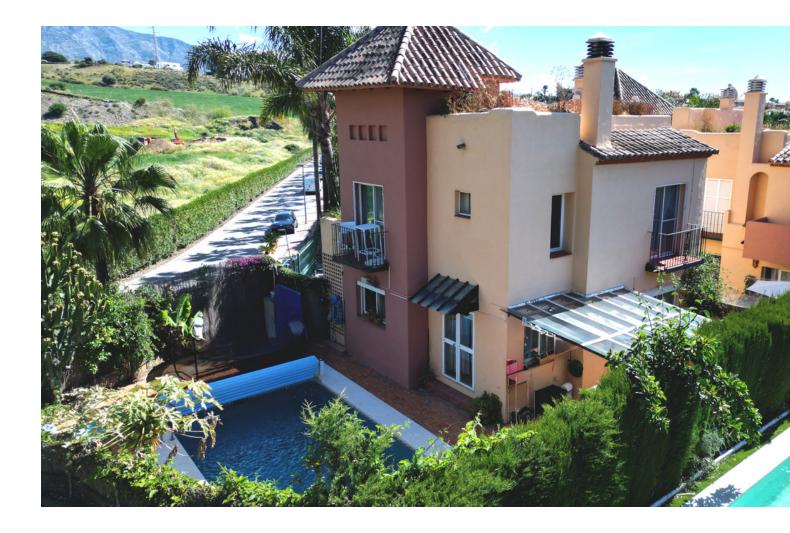

| 3

Welcome to a gem in the heart of Marbella: a dreamlike detached house located in the prestigious gated community of Condes de Iza, in the vibrant area of Nueva Andalucía. This private oasis offers two stunning pools and spacious communal areas, creating an exclusive environment that combines tranquility and luxury. With a total of 208 m<sup>2</sup> spread over three levels, this south-facing property has been designed for those seeking a home that invites you to enjoy every moment. As you cross the threshold, you are greeted by a cozy, light-filled living room with a fireplace that promises moments of serenity and warmth. From here, you access a private terrace connected to the pool area through elegant sliding doors-the perfect setting to enjoy Marbella's climate and beauty. The main floor also features a sunny dining area and a kitchen with views of the pool, ideal for keeping an eye on the little ones as they play. The upper floor houses three perfectly distributed bedrooms with fitted wardrobes; the master bedroom includes an en-suite bathroom with a balcony and a jacuzzi bathtub with views. On the rooftop, a solarium with 360° views offers a perfect retreat, along with a fully equipped office for working from home. On the lower floor, an additional bedroom and full bathroom provide flexibility and privacy, while the garage and laundry room complete this property's amenities. The private garden, surrounded by palm trees and cypress, and the terrace with a pergola framed by fruit trees—bananas, papayas, lemons, and more-offer the ideal space for gatherings, barbecues, and unforgettable moments with family and friends. Come and discover this place, a home that promises not only to fulfill but to exceed your dreams. GP1 The Abbreviated Information Document is at your disposal. Costs: Taxes (ITP or VAT+AJD) + notary and registry fees. GP1.