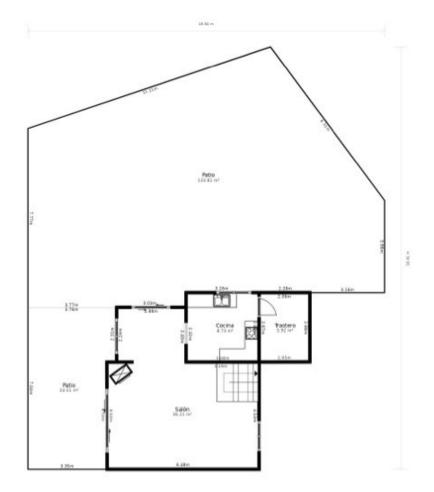

| 3

Welcome to a gem in the heart of Marbella: a dreamlike detached house located in the prestigious gated community of Condes de Iza, in the vibrant area of Nueva Andalucía. This private oasis offers two stunning pools and spacious communal areas, creating an exclusive environment that combines tranquility and luxury. With a total of 208 m<sup>2</sup> spread over three levels, this south-facing property has been designed for those seeking a home that invites you to enjoy every moment. As you cross the threshold, you are greeted by a cozy, light-filled living room with a fireplace that promises moments of serenity and warmth. From here, you access a private terrace connected to the pool area through elegant sliding doors-the perfect setting to enjoy Marbella's climate and beauty. The main floor also features a sunny dining area and a kitchen with views of the pool, ideal for keeping an eye on the little ones as they play. The upper floor houses three perfectly distributed bedrooms with fitted wardrobes; the master bedroom includes an en-suite bathroom with a balcony and a jacuzzi bathtub with views. On the rooftop, a solarium with 360° views offers a perfect retreat, along with a fully equipped office for working from home. On the lower floor, an additional bedroom and full bathroom provide flexibility and privacy, while the garage and laundry room complete this property's amenities. The private garden, surrounded by palm trees and cypress, and the terrace with a pergola framed by fruit trees—bananas, papayas, lemons, and more-offer the ideal space for gatherings, barbecues, and unforgettable moments with family and friends. Come and discover this place, a home that promises not only to fulfill but to exceed your dreams. GP1 The Abbreviated Information Document is at your disposal. Costs: Taxes (ITP or VAT+AJD) + notary and registry fees. GP1.