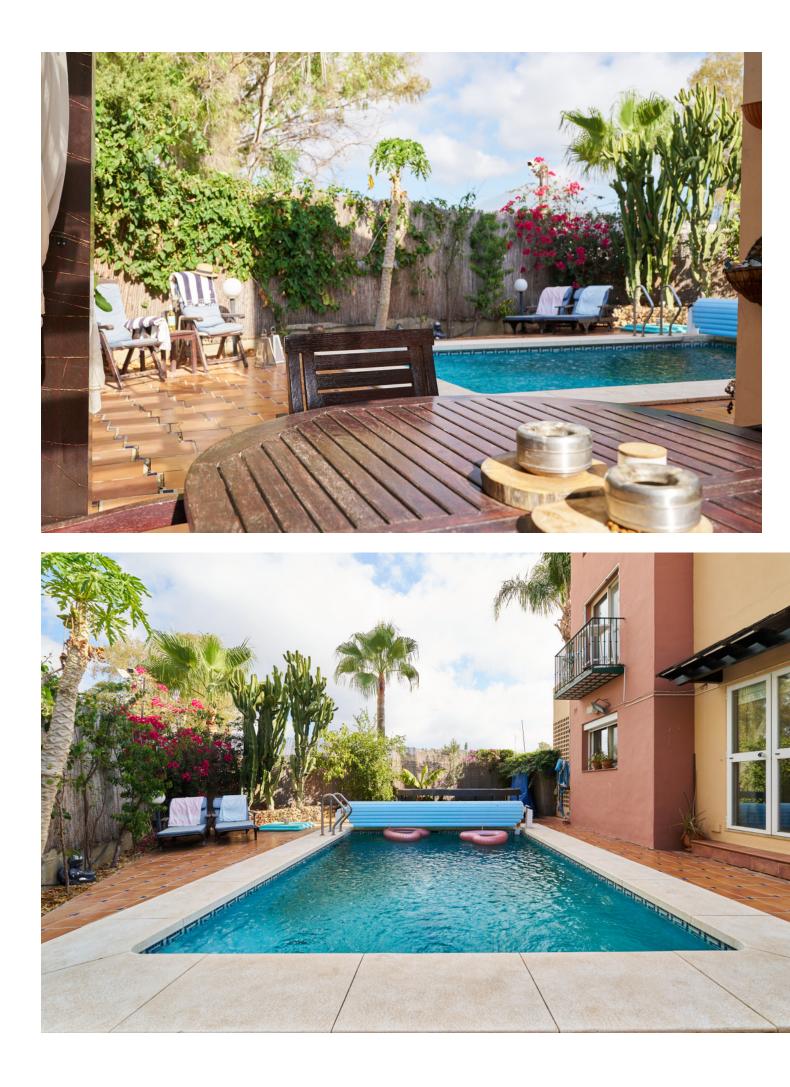

| 3

Welcome to a gem in the heart of Marbella: a dreamlike detached house located in the prestigious gated community of Condes de Iza, in the vibrant area of Nueva Andalucía. This private oasis offers two stunning pools and spacious communal areas, creating an exclusive environment that combines tranquility and luxury. With a total of 208 m<sup>2</sup> spread over three levels, this south-facing property has been designed for those seeking a home that invites you to enjoy every moment. As you cross the threshold, you are greeted by a cozy, light-filled living room with a fireplace that promises moments of serenity and warmth. From here, you access a private terrace connected to the pool area through elegant sliding doors-the perfect setting to enjoy Marbella's climate and beauty. The main floor also features a sunny dining area and a kitchen with views of the pool, ideal for keeping an eye on the little ones as they play. The upper floor houses three perfectly distributed bedrooms with fitted wardrobes; the master bedroom includes an en-suite bathroom with a balcony and a jacuzzi bathtub with views. On the rooftop, a solarium with 360° views offers a perfect retreat, along with a fully equipped office for working from home. On the lower floor, an additional bedroom and full bathroom provide flexibility and privacy, while the garage and laundry room complete this property's amenities. The private garden, surrounded by palm trees and cypress, and the terrace with a pergola framed by fruit trees—bananas, papayas, lemons, and more-offer the ideal space for gatherings, barbecues, and unforgettable moments with family and friends. Come and discover this place, a home that promises not only to fulfill but to exceed your dreams. GP1 The Abbreviated Information Document is at your disposal. Costs: Taxes (ITP or VAT+AJD) + notary and registry fees. GP1.