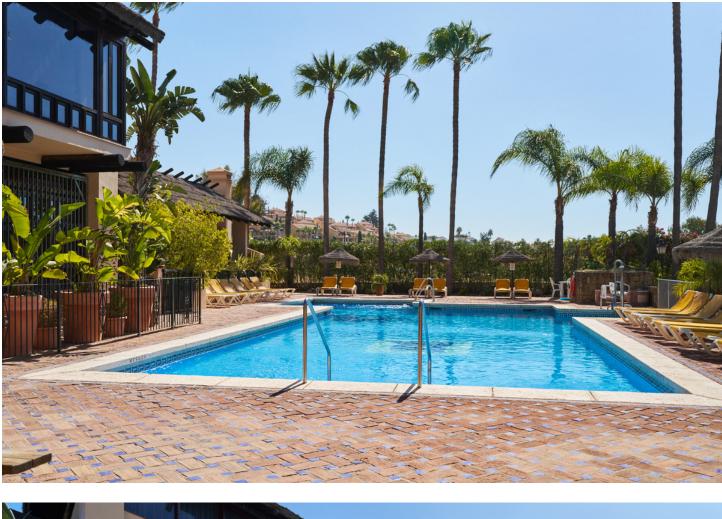

| 3

Welcome to a gem in the heart of Marbella: a dreamlike detached house located in the prestigious gated community of Condes de Iza, in the vibrant area of Nueva Andalucía. This private oasis offers two stunning pools and spacious communal areas, creating an exclusive environment that combines tranquility and luxury. With a total of 208 m<sup>2</sup> spread over three levels, this south-facing property has been designed for those seeking a home that invites you to enjoy every moment. As you cross the threshold, you are greeted by a cozy, light-filled living room with a fireplace that promises moments of serenity and warmth. From here, you access a private terrace connected to the pool area through elegant sliding doors-the perfect setting to enjoy Marbella's climate and beauty. The main floor also features a sunny dining area and a kitchen with views of the pool, ideal for keeping an eye on the little ones as they play. The upper floor houses three perfectly distributed bedrooms with fitted wardrobes; the master bedroom includes an en-suite bathroom with a balcony and a jacuzzi bathtub with views. On the rooftop, a solarium with 360° views offers a perfect retreat, along with a fully equipped office for working from home. On the lower floor, an additional bedroom and full bathroom provide flexibility and privacy, while the garage and laundry room complete this property's amenities. The private garden, surrounded by palm trees and cypress, and the terrace with a pergola framed by fruit trees—bananas, papayas, lemons, and more-offer the ideal space for gatherings, barbecues, and unforgettable moments with family and friends. Come and discover this place, a home that promises not only to fulfill but to exceed your dreams. GP1 The Abbreviated Information Document is at your disposal. Costs: Taxes (ITP or VAT+AJD) + notary and registry fees. GP1.

222 m2

Orientation South

Features Covered Terrace Private Terrace Solarium Wood Flooring Barbeque

Sasement

Condition Good Furniture Part Furnished

Pool Communal Kitchen Fully Fitted Climate Control

208 m2