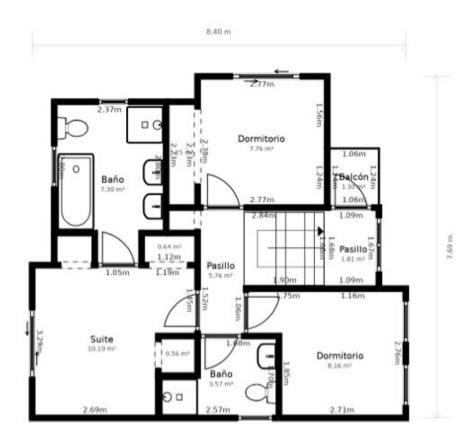

| 3

Welcome to a gem in the heart of Marbella: a dreamlike detached house located in the prestigious gated community of Condes de Iza, in the vibrant area of Nueva Andalucía. This private oasis offers two stunning pools and spacious communal areas, creating an exclusive environment that combines tranquility and luxury. With a total of 208 m<sup>2</sup> spread over three levels, this south-facing property has been designed for those seeking a home that invites you to enjoy every moment. As you cross the threshold, you are greeted by a cozy, light-filled living room with a fireplace that promises moments of serenity and warmth. From here, you access a private terrace connected to the pool area through elegant sliding doors-the perfect setting to enjoy Marbella's climate and beauty. The main floor also features a sunny dining area and a kitchen with views of the pool, ideal for keeping an eye on the little ones as they play. The upper floor houses three perfectly distributed bedrooms with fitted wardrobes; the master bedroom includes an en-suite bathroom with a balcony and a jacuzzi bathtub with views. On the rooftop, a solarium with 360° views offers a perfect retreat, along with a fully equipped office for working from home. On the lower floor, an additional bedroom and full bathroom provide flexibility and privacy, while the garage and laundry room complete this property's amenities. The private garden, surrounded by palm trees and cypress, and the terrace with a pergola framed by fruit trees—bananas, papayas, lemons, and more-offer the ideal space for gatherings, barbecues, and unforgettable moments with family and friends. Come and discover this place, a home that promises not only to fulfill but to exceed your dreams. GP1 The Abbreviated Information Document is at your disposal. Costs: Taxes (ITP or VAT+AJD) + notary and registry fees. GP1.