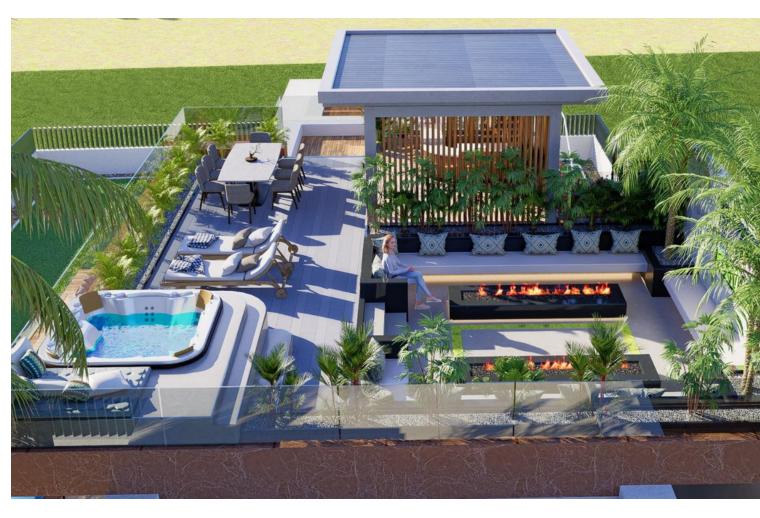

## Sales - House - Estepona 1.580.000€

**Estepona** House

426 m2

1034 m2

Discover Villa La Resina, a spectacular villa property located in the heart of the prestigious Valle Romano in Estepona. South-facing, this exclusive villa offers the perfect combination of modern design, functional luxury, and expansive sea views. With a built area of 426 m², plus spacious terraces and a basement, this property provides exceptional space for a sophisticated lifestyle. It features: 4 en-suite bedrooms and a guest bathroom, designed for maximum comfort. A stunning private pool of 50 m<sup>2</sup>, a jacuzzi, and an elegant sky bar to enjoy breathtaking views. Entertainment spaces including a cinema, a climate-controlled wine cellar, and a sauna. A private gym and an outdoor cinema on the rooftop. Additionally, it includes an underground garage for three vehicles, underfloor heating throughout the villa, and a reinforced security door. Customization and finishes: You can choose from a selection of high-quality materials and finishes to create the interior you've always dreamed of. Optional features such as a private elevator or a bespoke spa area can also be tailored to your specific preferences. Villa La Resina is more than just a property; it is a statement of style and comfort, offering spectacular sea views in one of the most privileged locations on the Costa del Sol. Don't miss the opportunity to make it yours! NGS