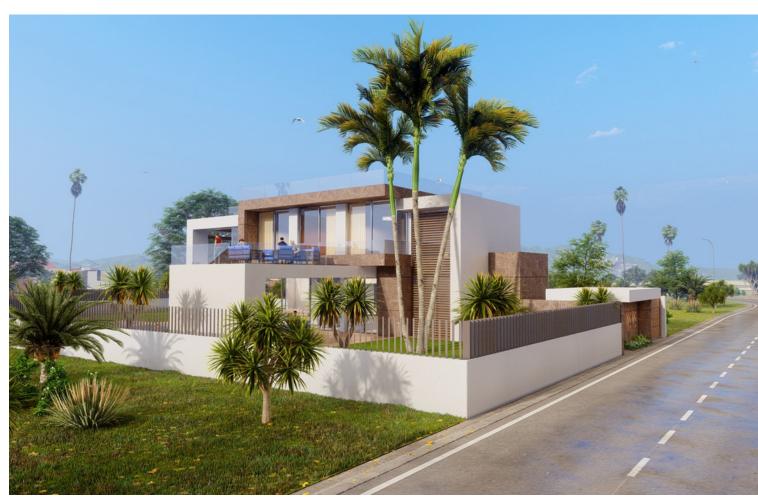

## Sales - House - Estepona 1.580.000€

**Estepona** House

426 m2

1034 m2

Discover Villa La Resina, a spectacular villa property located in the heart of the prestigious Valle Romano in Estepona. South-facing, this exclusive villa offers the perfect combination of modern design, functional luxury, and expansive sea views. With a built area of 426 m², plus spacious terraces and a basement, this property provides exceptional space for a sophisticated lifestyle. It features: 4 en-suite bedrooms and a guest bathroom, designed for maximum comfort. A stunning private pool of 50 m<sup>2</sup>, a jacuzzi, and an elegant sky bar to enjoy breathtaking views. Entertainment spaces including a cinema, a climate-controlled wine cellar, and a sauna. A private gym and an outdoor cinema on the rooftop. Additionally, it includes an underground garage for three vehicles, underfloor heating throughout the villa, and a reinforced security door. Customization and finishes: You can choose from a selection of high-quality materials and finishes to create the interior you've always dreamed of. Optional features such as a private elevator or a bespoke spa area can also be tailored to your specific preferences. Villa La Resina is more than just a property; it is a statement of style and comfort, offering spectacular sea views in one of the most privileged locations on the Costa del Sol. Don't miss the opportunity to make it yours! NGS