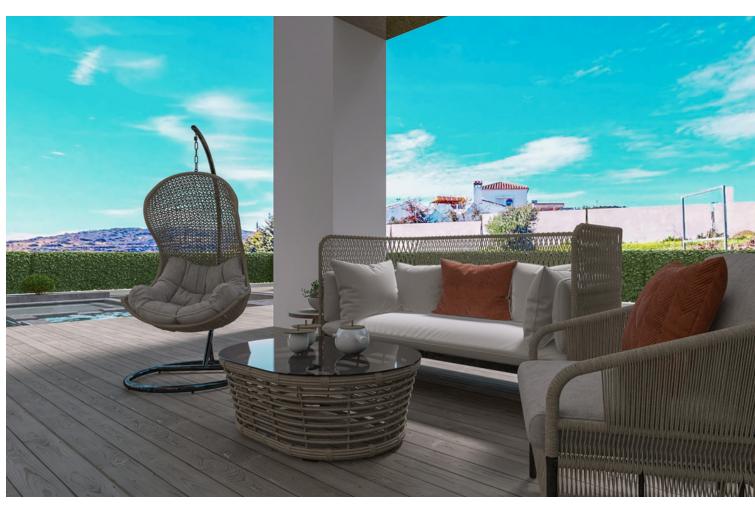

## Sales - House - Estepona 1.580.000€

**Estepona** House

426 m2

1034 m2

Discover Villa La Resina, a spectacular villa property located in the heart of the prestigious Valle Romano in Estepona. South-facing, this exclusive villa offers the perfect combination of modern design, functional luxury, and expansive sea views. With a built area of 426 m², plus spacious terraces and a basement, this property provides exceptional space for a sophisticated lifestyle. It features: 4 en-suite bedrooms and a guest bathroom, designed for maximum comfort. A stunning private pool of 50 m<sup>2</sup>, a jacuzzi, and an elegant sky bar to enjoy breathtaking views. Entertainment spaces including a cinema, a climate-controlled wine cellar, and a sauna. A private gym and an outdoor cinema on the rooftop. Additionally, it includes an underground garage for three vehicles, underfloor heating throughout the villa, and a reinforced security door. Customization and finishes: You can choose from a selection of high-quality materials and finishes to create the interior you've always dreamed of. Optional features such as a private elevator or a bespoke spa area can also be tailored to your specific preferences. Villa La Resina is more than just a property; it is a statement of style and comfort, offering spectacular sea views in one of the most privileged locations on the Costa del Sol. Don't miss the opportunity to make it yours! NGS