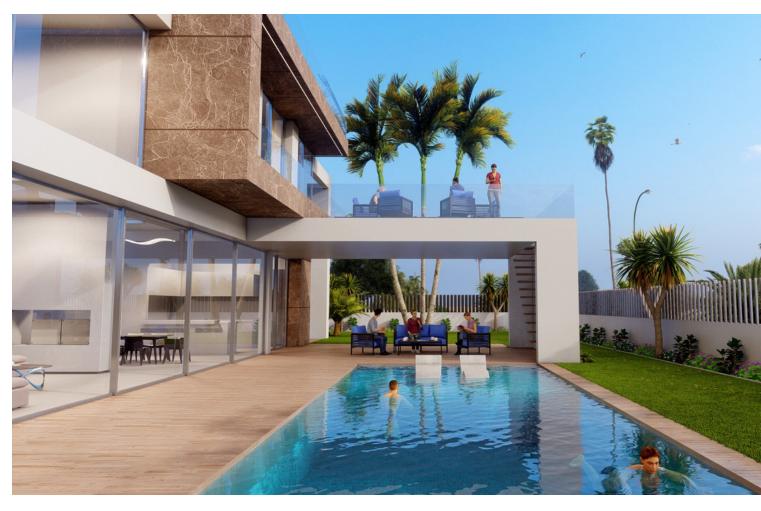

## Sales - House - Estepona 1.580.000€

**Estepona** House

426 m2

1034 m2

Discover Villa La Resina, a spectacular villa property located in the heart of the prestigious Valle Romano in Estepona. South-facing, this exclusive villa offers the perfect combination of modern design, functional luxury, and expansive sea views. With a built area of 426 m², plus spacious terraces and a basement, this property provides exceptional space for a sophisticated lifestyle. It features: 4 en-suite bedrooms and a guest bathroom, designed for maximum comfort. A stunning private pool of 50 m<sup>2</sup>, a jacuzzi, and an elegant sky bar to enjoy breathtaking views. Entertainment spaces including a cinema, a climate-controlled wine cellar, and a sauna. A private gym and an outdoor cinema on the rooftop. Additionally, it includes an underground garage for three vehicles, underfloor heating throughout the villa, and a reinforced security door. Customization and finishes: You can choose from a selection of high-quality materials and finishes to create the interior you've always dreamed of. Optional features such as a private elevator or a bespoke spa area can also be tailored to your specific preferences. Villa La Resina is more than just a property; it is a statement of style and comfort, offering spectacular sea views in one of the most privileged locations on the Costa del Sol. Don't miss the opportunity to make it yours! NGS