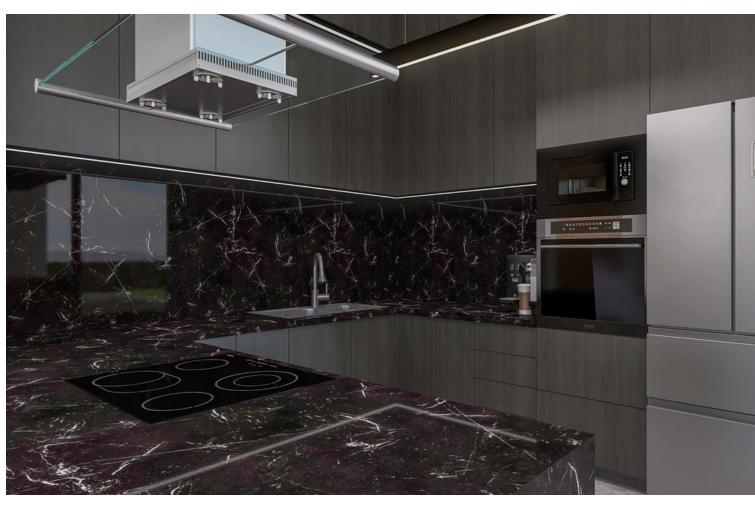

## Sales - House - Estepona 1.580.000€

**Estepona** House

426 m2

1034 m2

Discover Villa La Resina, a spectacular villa property located in the heart of the prestigious Valle Romano in Estepona. South-facing, this exclusive villa offers the perfect combination of modern design, functional luxury, and expansive sea views. With a built area of 426 m², plus spacious terraces and a basement, this property provides exceptional space for a sophisticated lifestyle. It features: 4 en-suite bedrooms and a guest bathroom, designed for maximum comfort. A stunning private pool of 50 m<sup>2</sup>, a jacuzzi, and an elegant sky bar to enjoy breathtaking views. Entertainment spaces including a cinema, a climate-controlled wine cellar, and a sauna. A private gym and an outdoor cinema on the rooftop. Additionally, it includes an underground garage for three vehicles, underfloor heating throughout the villa, and a reinforced security door. Customization and finishes: You can choose from a selection of high-quality materials and finishes to create the interior you've always dreamed of. Optional features such as a private elevator or a bespoke spa area can also be tailored to your specific preferences. Villa La Resina is more than just a property; it is a statement of style and comfort, offering spectacular sea views in one of the most privileged locations on the Costa del Sol. Don't miss the opportunity to make it yours! NGS

## **Furniture**