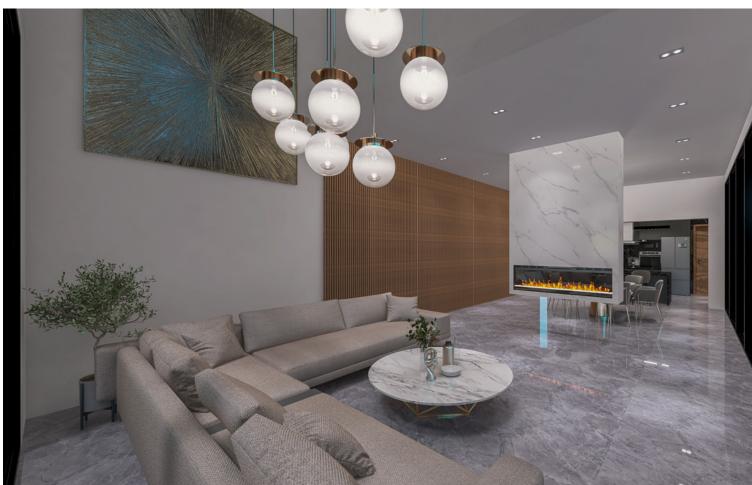

## Sales - House - Estepona 1.580.000€

**Estepona** House

426 m2

1034 m2

Discover Villa La Resina, a spectacular villa property located in the heart of the prestigious Valle Romano in Estepona. South-facing, this exclusive villa offers the perfect combination of modern design, functional luxury, and expansive sea views. With a built area of 426 m², plus spacious terraces and a basement, this property provides exceptional space for a sophisticated lifestyle. It features: 4 en-suite bedrooms and a guest bathroom, designed for maximum comfort. A stunning private pool of 50 m<sup>2</sup>, a jacuzzi, and an elegant sky bar to enjoy breathtaking views. Entertainment spaces including a cinema, a climate-controlled wine cellar, and a sauna. A private gym and an outdoor cinema on the rooftop. Additionally, it includes an underground garage for three vehicles, underfloor heating throughout the villa, and a reinforced security door. Customization and finishes: You can choose from a selection of high-quality materials and finishes to create the interior you've always dreamed of. Optional features such as a private elevator or a bespoke spa area can also be tailored to your specific preferences. Villa La Resina is more than just a property; it is a statement of style and comfort, offering spectacular sea views in one of the most privileged locations on the Costa del Sol. Don't miss the opportunity to make it yours! NGS