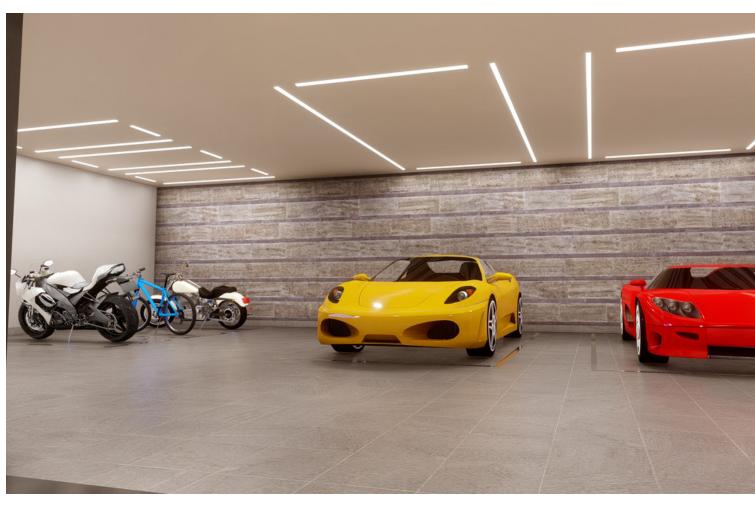

## Sales - House - Estepona 1.580.000€

**Estepona** House

426 m2

1034 m2

Discover Villa La Resina, a spectacular villa property located in the heart of the prestigious Valle Romano in Estepona. South-facing, this exclusive villa offers the perfect combination of modern design, functional luxury, and expansive sea views. With a built area of 426 m², plus spacious terraces and a basement, this property provides exceptional space for a sophisticated lifestyle. It features: 4 en-suite bedrooms and a guest bathroom, designed for maximum comfort. A stunning private pool of 50 m<sup>2</sup>, a jacuzzi, and an elegant sky bar to enjoy breathtaking views. Entertainment spaces including a cinema, a climate-controlled wine cellar, and a sauna. A private gym and an outdoor cinema on the rooftop. Additionally, it includes an underground garage for three vehicles, underfloor heating throughout the villa, and a reinforced security door. Customization and finishes: You can choose from a selection of high-quality materials and finishes to create the interior you've always dreamed of. Optional features such as a private elevator or a bespoke spa area can also be tailored to your specific preferences. Villa La Resina is more than just a property; it is a statement of style and comfort, offering spectacular sea views in one of the most privileged locations on the Costa del Sol. Don't miss the opportunity to make it yours! NGS