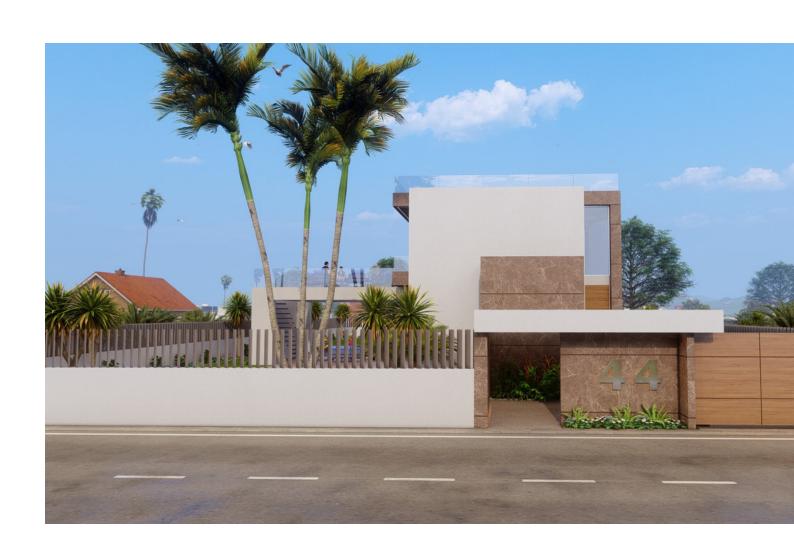

## Sales - House - Estepona 1.580.000€

**Estepona** House

426 m2

1034 m2

Discover Villa La Resina, a spectacular villa property located in the heart of the prestigious Valle Romano in Estepona. South-facing, this exclusive villa offers the perfect combination of modern design, functional luxury, and expansive sea views. With a built area of 426 m², plus spacious terraces and a basement, this property provides exceptional space for a sophisticated lifestyle. It features: 4 en-suite bedrooms and a guest bathroom, designed for maximum comfort. A stunning private pool of 50 m<sup>2</sup>, a jacuzzi, and an elegant sky bar to enjoy breathtaking views. Entertainment spaces including a cinema, a climate-controlled wine cellar, and a sauna. A private gym and an outdoor cinema on the rooftop. Additionally, it includes an underground garage for three vehicles, underfloor heating throughout the villa, and a reinforced security door. Customization and finishes: You can choose from a selection of high-quality materials and finishes to create the interior you've always dreamed of. Optional features such as a private elevator or a bespoke spa area can also be tailored to your specific preferences. Villa La Resina is more than just a property; it is a statement of style and comfort, offering spectacular sea views in one of the most privileged locations on the Costa del Sol. Don't miss the opportunity to make it yours! NGS