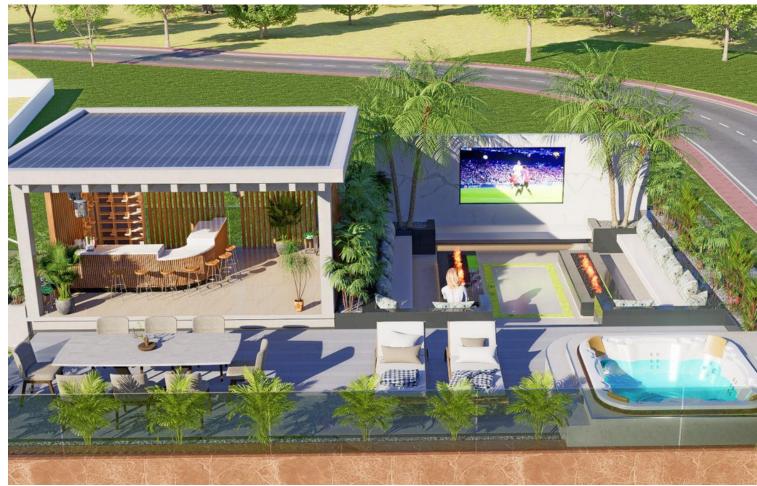

## Sales - House - Estepona 1.580.000€

**Estepona** House

426 m2

1034 m2

Discover Villa La Resina, a spectacular villa property located in the heart of the prestigious Valle Romano in Estepona. South-facing, this exclusive villa offers the perfect combination of modern design, functional luxury, and expansive sea views. With a built area of 426 m², plus spacious terraces and a basement, this property provides exceptional space for a sophisticated lifestyle. It features: 4 en-suite bedrooms and a guest bathroom, designed for maximum comfort. A stunning private pool of 50 m<sup>2</sup>, a jacuzzi, and an elegant sky bar to enjoy breathtaking views. Entertainment spaces including a cinema, a climate-controlled wine cellar, and a sauna. A private gym and an outdoor cinema on the rooftop. Additionally, it includes an underground garage for three vehicles, underfloor heating throughout the villa, and a reinforced security door. Customization and finishes: You can choose from a selection of high-quality materials and finishes to create the interior you've always dreamed of. Optional features such as a private elevator or a bespoke spa area can also be tailored to your specific preferences. Villa La Resina is more than just a property; it is a statement of style and comfort, offering spectacular sea views in one of the most privileged locations on the Costa del Sol. Don't miss the opportunity to make it yours! NGS