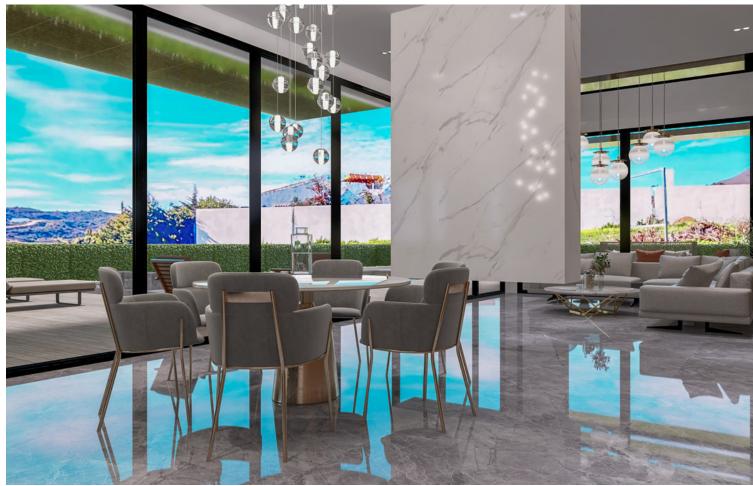

## Sales - House - Estepona 1.580.000€

**Estepona** House

426 m2

1034 m2

Discover Villa La Resina, a spectacular villa property located in the heart of the prestigious Valle Romano in Estepona. South-facing, this exclusive villa offers the perfect combination of modern design, functional luxury, and expansive sea views. With a built area of 426 m², plus spacious terraces and a basement, this property provides exceptional space for a sophisticated lifestyle. It features: 4 en-suite bedrooms and a guest bathroom, designed for maximum comfort. A stunning private pool of 50 m<sup>2</sup>, a jacuzzi, and an elegant sky bar to enjoy breathtaking views. Entertainment spaces including a cinema, a climate-controlled wine cellar, and a sauna. A private gym and an outdoor cinema on the rooftop. Additionally, it includes an underground garage for three vehicles, underfloor heating throughout the villa, and a reinforced security door. Customization and finishes: You can choose from a selection of high-quality materials and finishes to create the interior you've always dreamed of. Optional features such as a private elevator or a bespoke spa area can also be tailored to your specific preferences. Villa La Resina is more than just a property; it is a statement of style and comfort, offering spectacular sea views in one of the most privileged locations on the Costa del Sol. Don't miss the opportunity to make it yours! NGS