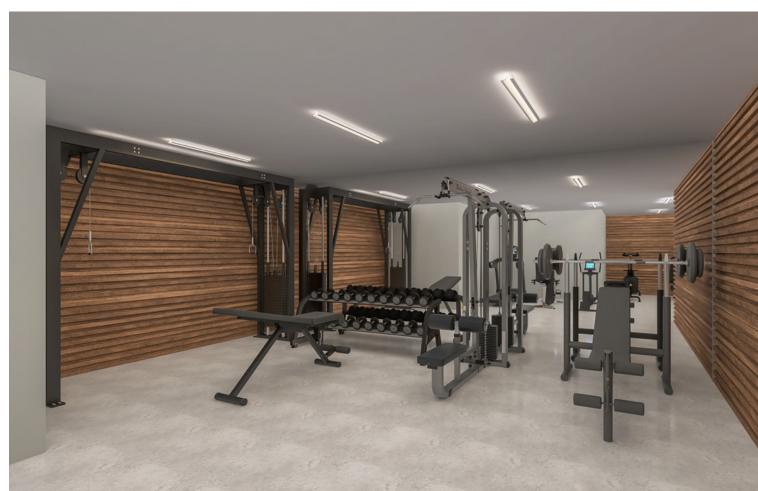

## Sales - House - Estepona 1.580.000€

**Estepona** House

426 m2

1034 m2

Discover Villa La Resina, a spectacular villa property located in the heart of the prestigious Valle Romano in Estepona. South-facing, this exclusive villa offers the perfect combination of modern design, functional luxury, and expansive sea views. With a built area of 426 m², plus spacious terraces and a basement, this property provides exceptional space for a sophisticated lifestyle. It features: 4 en-suite bedrooms and a guest bathroom, designed for maximum comfort. A stunning private pool of 50 m<sup>2</sup>, a jacuzzi, and an elegant sky bar to enjoy breathtaking views. Entertainment spaces including a cinema, a climate-controlled wine cellar, and a sauna. A private gym and an outdoor cinema on the rooftop. Additionally, it includes an underground garage for three vehicles, underfloor heating throughout the villa, and a reinforced security door. Customization and finishes: You can choose from a selection of high-quality materials and finishes to create the interior you've always dreamed of. Optional features such as a private elevator or a bespoke spa area can also be tailored to your specific preferences. Villa La Resina is more than just a property; it is a statement of style and comfort, offering spectacular sea views in one of the most privileged locations on the Costa del Sol. Don't miss the opportunity to make it yours! NGS