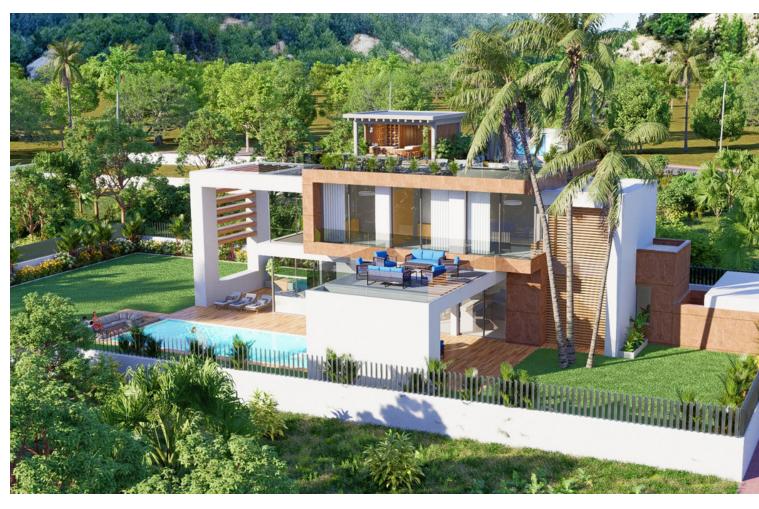

## Sales - House - Estepona 1.580.000€

**Estepona** House

426 m2

1034 m2

Discover Villa La Resina, a spectacular villa property located in the heart of the prestigious Valle Romano in Estepona. South-facing, this exclusive villa offers the perfect combination of modern design, functional luxury, and expansive sea views. With a built area of 426 m², plus spacious terraces and a basement, this property provides exceptional space for a sophisticated lifestyle. It features: 4 en-suite bedrooms and a guest bathroom, designed for maximum comfort. A stunning private pool of 50 m<sup>2</sup>, a jacuzzi, and an elegant sky bar to enjoy breathtaking views. Entertainment spaces including a cinema, a climate-controlled wine cellar, and a sauna. A private gym and an outdoor cinema on the rooftop. Additionally, it includes an underground garage for three vehicles, underfloor heating throughout the villa, and a reinforced security door. Customization and finishes: You can choose from a selection of high-quality materials and finishes to create the interior you've always dreamed of. Optional features such as a private elevator or a bespoke spa area can also be tailored to your specific preferences. Villa La Resina is more than just a property; it is a statement of style and comfort, offering spectacular sea views in one of the most privileged locations on the Costa del Sol. Don't miss the opportunity to make it yours! NGS