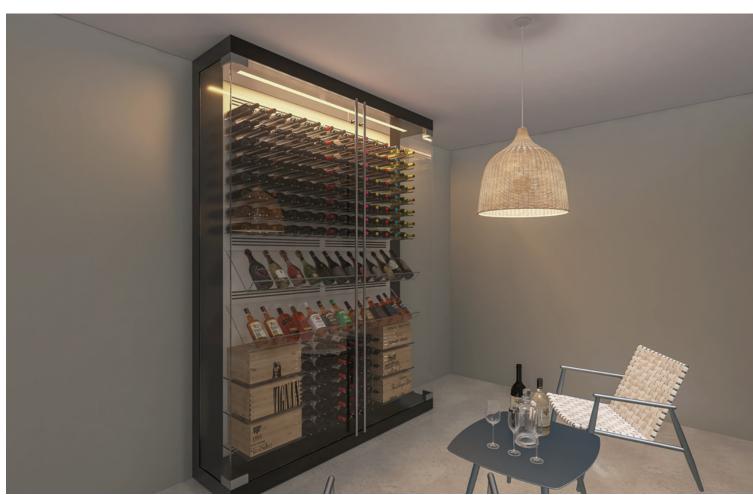

## Sales - House - Estepona 1.580.000€

**Estepona** House

426 m2

1034 m2

Discover Villa La Resina, a spectacular villa property located in the heart of the prestigious Valle Romano in Estepona. South-facing, this exclusive villa offers the perfect combination of modern design, functional luxury, and expansive sea views. With a built area of 426 m², plus spacious terraces and a basement, this property provides exceptional space for a sophisticated lifestyle. It features: 4 en-suite bedrooms and a guest bathroom, designed for maximum comfort. A stunning private pool of 50 m<sup>2</sup>, a jacuzzi, and an elegant sky bar to enjoy breathtaking views. Entertainment spaces including a cinema, a climate-controlled wine cellar, and a sauna. A private gym and an outdoor cinema on the rooftop. Additionally, it includes an underground garage for three vehicles, underfloor heating throughout the villa, and a reinforced security door. Customization and finishes: You can choose from a selection of high-quality materials and finishes to create the interior you've always dreamed of. Optional features such as a private elevator or a bespoke spa area can also be tailored to your specific preferences. Villa La Resina is more than just a property; it is a statement of style and comfort, offering spectacular sea views in one of the most privileged locations on the Costa del Sol. Don't miss the opportunity to make it yours! NGS