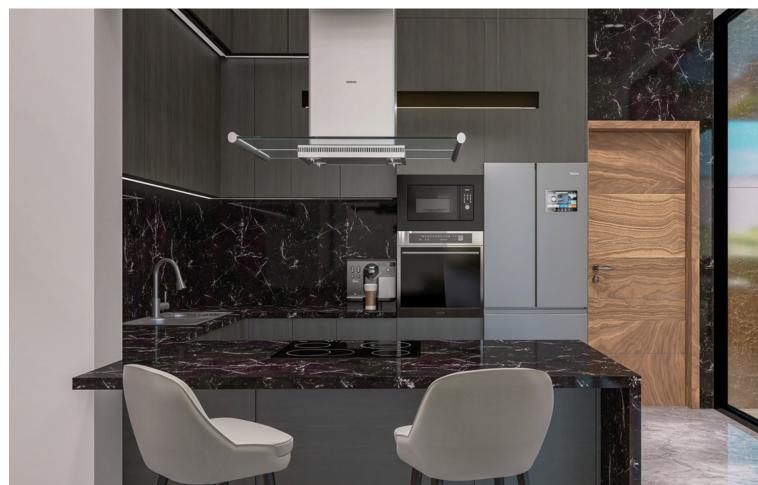

## Sales - House - Estepona 1.580.000€

**Estepona** House

426 m2

1034 m2

Discover Villa La Resina, a spectacular villa property located in the heart of the prestigious Valle Romano in Estepona. South-facing, this exclusive villa offers the perfect combination of modern design, functional luxury, and expansive sea views. With a built area of 426 m², plus spacious terraces and a basement, this property provides exceptional space for a sophisticated lifestyle. It features: 4 en-suite bedrooms and a guest bathroom, designed for maximum comfort. A stunning private pool of 50 m<sup>2</sup>, a jacuzzi, and an elegant sky bar to enjoy breathtaking views. Entertainment spaces including a cinema, a climate-controlled wine cellar, and a sauna. A private gym and an outdoor cinema on the rooftop. Additionally, it includes an underground garage for three vehicles, underfloor heating throughout the villa, and a reinforced security door. Customization and finishes: You can choose from a selection of high-quality materials and finishes to create the interior you've always dreamed of. Optional features such as a private elevator or a bespoke spa area can also be tailored to your specific preferences. Villa La Resina is more than just a property; it is a statement of style and comfort, offering spectacular sea views in one of the most privileged locations on the Costa del Sol. Don't miss the opportunity to make it yours! NGS

## **Furniture**