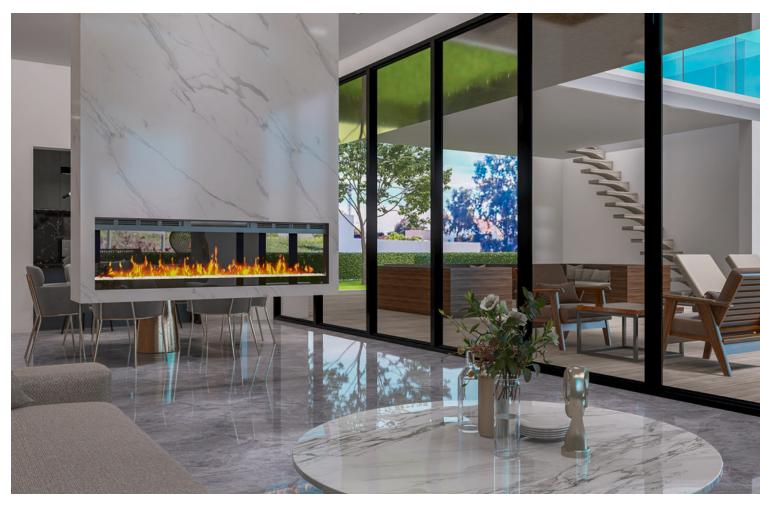

## Sales - House - Estepona 1.580.000€

**Estepona** House

426 m2

1034 m2

Discover Villa La Resina, a spectacular villa property located in the heart of the prestigious Valle Romano in Estepona. South-facing, this exclusive villa offers the perfect combination of modern design, functional luxury, and expansive sea views. With a built area of 426 m², plus spacious terraces and a basement, this property provides exceptional space for a sophisticated lifestyle. It features: 4 en-suite bedrooms and a guest bathroom, designed for maximum comfort. A stunning private pool of 50 m<sup>2</sup>, a jacuzzi, and an elegant sky bar to enjoy breathtaking views. Entertainment spaces including a cinema, a climate-controlled wine cellar, and a sauna. A private gym and an outdoor cinema on the rooftop. Additionally, it includes an underground garage for three vehicles, underfloor heating throughout the villa, and a reinforced security door. Customization and finishes: You can choose from a selection of high-quality materials and finishes to create the interior you've always dreamed of. Optional features such as a private elevator or a bespoke spa area can also be tailored to your specific preferences. Villa La Resina is more than just a property; it is a statement of style and comfort, offering spectacular sea views in one of the most privileged locations on the Costa del Sol. Don't miss the opportunity to make it yours! NGS