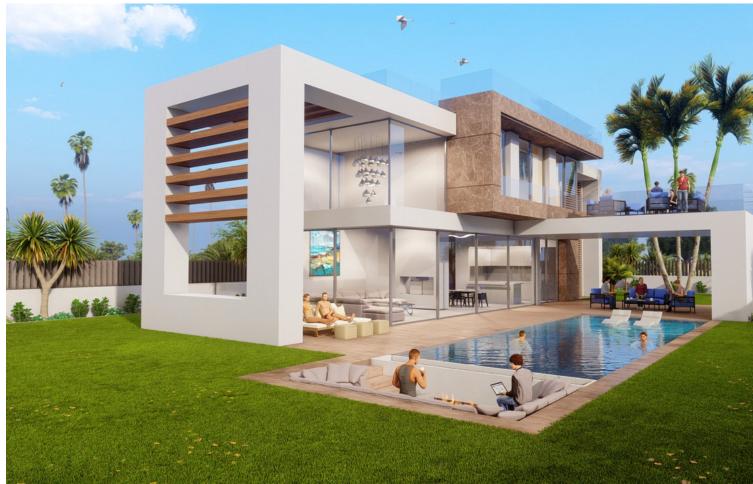

## Sales - House - Estepona 1.580.000€

**Estepona** House

426 m2

1034 m2

Discover Villa La Resina, a spectacular villa property located in the heart of the prestigious Valle Romano in Estepona. South-facing, this exclusive villa offers the perfect combination of modern design, functional luxury, and expansive sea views. With a built area of 426 m², plus spacious terraces and a basement, this property provides exceptional space for a sophisticated lifestyle. It features: 4 en-suite bedrooms and a guest bathroom, designed for maximum comfort. A stunning private pool of 50 m<sup>2</sup>, a jacuzzi, and an elegant sky bar to enjoy breathtaking views. Entertainment spaces including a cinema, a climate-controlled wine cellar, and a sauna. A private gym and an outdoor cinema on the rooftop. Additionally, it includes an underground garage for three vehicles, underfloor heating throughout the villa, and a reinforced security door. Customization and finishes: You can choose from a selection of high-quality materials and finishes to create the interior you've always dreamed of. Optional features such as a private elevator or a bespoke spa area can also be tailored to your specific preferences. Villa La Resina is more than just a property; it is a statement of style and comfort, offering spectacular sea views in one of the most privileged locations on the Costa del Sol. Don't miss the opportunity to make it yours! NGS