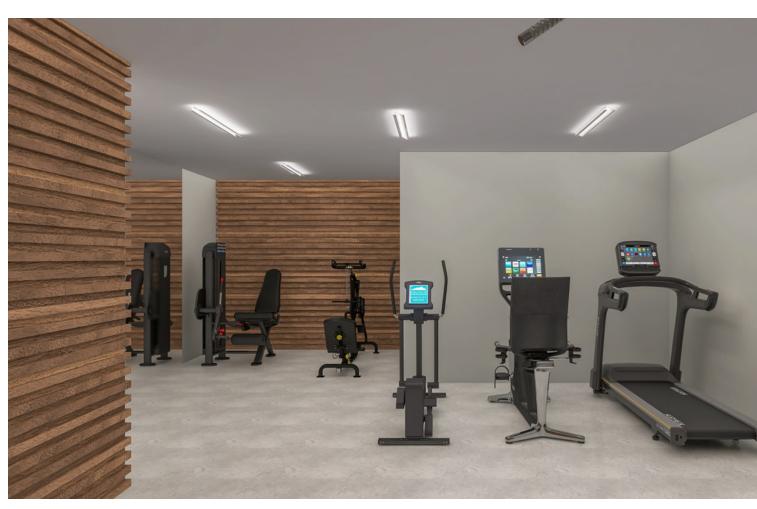

## Sales - House - Estepona 1.580.000€

**Estepona** House

426 m2

1034 m2

Discover Villa La Resina, a spectacular villa property located in the heart of the prestigious Valle Romano in Estepona. South-facing, this exclusive villa offers the perfect combination of modern design, functional luxury, and expansive sea views. With a built area of 426 m², plus spacious terraces and a basement, this property provides exceptional space for a sophisticated lifestyle. It features: 4 en-suite bedrooms and a guest bathroom, designed for maximum comfort. A stunning private pool of 50 m<sup>2</sup>, a jacuzzi, and an elegant sky bar to enjoy breathtaking views. Entertainment spaces including a cinema, a climate-controlled wine cellar, and a sauna. A private gym and an outdoor cinema on the rooftop. Additionally, it includes an underground garage for three vehicles, underfloor heating throughout the villa, and a reinforced security door. Customization and finishes: You can choose from a selection of high-quality materials and finishes to create the interior you've always dreamed of. Optional features such as a private elevator or a bespoke spa area can also be tailored to your specific preferences. Villa La Resina is more than just a property; it is a statement of style and comfort, offering spectacular sea views in one of the most privileged locations on the Costa del Sol. Don't miss the opportunity to make it yours! NGS