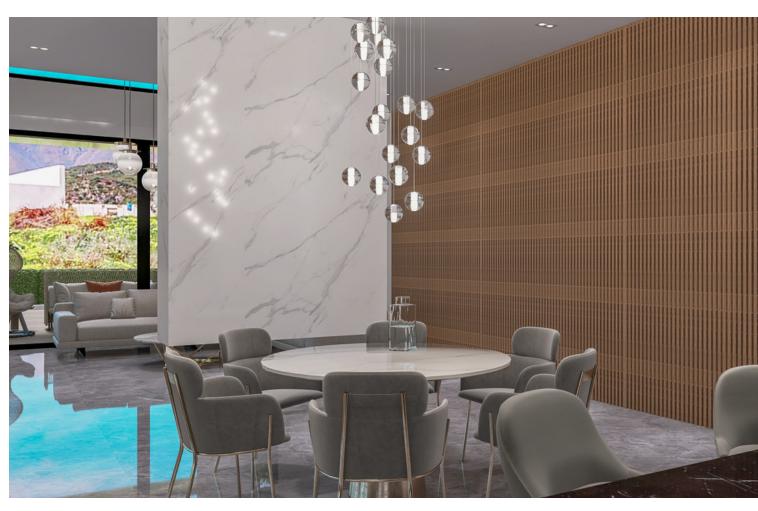

## Sales - House - Estepona 1.580.000€

**Estepona** House

426 m2

1034 m2

Discover Villa La Resina, a spectacular villa property located in the heart of the prestigious Valle Romano in Estepona. South-facing, this exclusive villa offers the perfect combination of modern design, functional luxury, and expansive sea views. With a built area of 426 m², plus spacious terraces and a basement, this property provides exceptional space for a sophisticated lifestyle. It features: 4 en-suite bedrooms and a guest bathroom, designed for maximum comfort. A stunning private pool of 50 m<sup>2</sup>, a jacuzzi, and an elegant sky bar to enjoy breathtaking views. Entertainment spaces including a cinema, a climate-controlled wine cellar, and a sauna. A private gym and an outdoor cinema on the rooftop. Additionally, it includes an underground garage for three vehicles, underfloor heating throughout the villa, and a reinforced security door. Customization and finishes: You can choose from a selection of high-quality materials and finishes to create the interior you've always dreamed of. Optional features such as a private elevator or a bespoke spa area can also be tailored to your specific preferences. Villa La Resina is more than just a property; it is a statement of style and comfort, offering spectacular sea views in one of the most privileged locations on the Costa del Sol. Don't miss the opportunity to make it yours! NGS