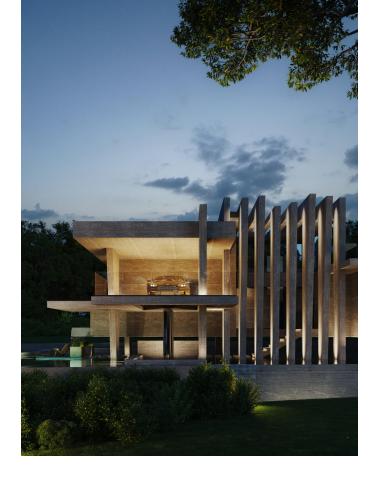

## Sales - Plot - Marbella 1.390.000€

Marbella Plot

IBI: 885 EUR / year

1370 m2

We present an exceptional plot located in the prestigious area of Nagüeles, Marbella, with an approved project and building permit for the construction of an impressive contemporary luxury villa. Plot and Project Features: Land: The plot spans 1,370 square meters, providing ample space for construction and landscape design. Built Area: The projected villa offers 650 square meters of built area, intelligently distributed across three levels to maximize comfort and functionality. Bedrooms: The villa will feature 6 spacious and luxurious bedrooms, each designed with attention to detail to offer a comfortable and private environment. Bathrooms: The project includes 8 elegant bathrooms, equipped with the highest standards of quality and modern design. Parking: The property includes a spacious parking area with capacity for more than 9 cars, ideal for large families or owners with multiple vehicles. Design and Style: Contemporary Design: The villa boasts a contemporary and modern architectural design, with clean lines, large windows, and a harmonious integration of indoor and outdoor spaces. High-Quality Finishes: The project plans to use top-quality materials and luxury finishes, ensuring a sophisticated aesthetic and exceptional durability. Location: Nagüeles, Marbella: Located in one of Marbella's most exclusive areas, Nagüeles offers a tranquil and secure environment, surrounded by nature and with easy access to all amenities and services. The location is ideal for those seeking a luxurious lifestyle close to Marbella's center and its famous beaches. This plot with a project and building permit is a unique opportunity to build the villa of your dreams in one of the most sought-after areas of the Costa del Sol. Do not hesitate to contact us for more information and to schedule a visit. The abbreviated information document is available to you. Expenses: Taxes (ITP or VAT+AJD) + Notarial and registration expenses ERE