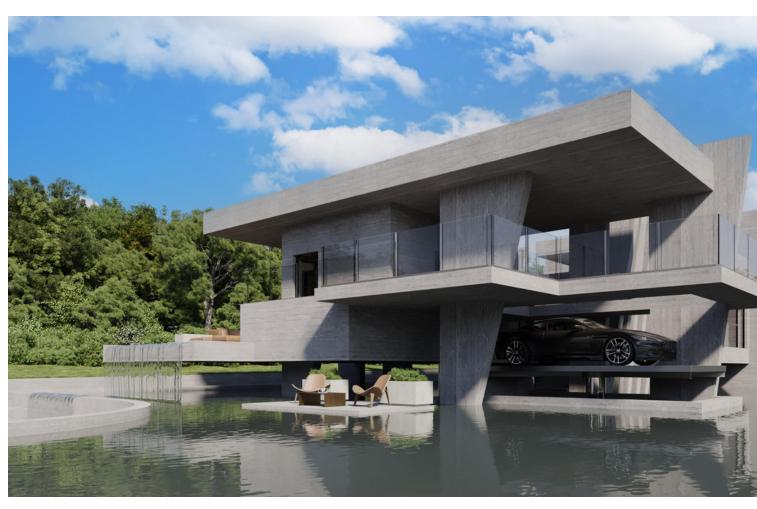

## Sales - Plot - Marbella 1.390.000€

Marbella Plot

IBI: 885 EUR / year

1370 m2

We present an exceptional plot located in the prestigious area of Nagüeles, Marbella, with an approved project and building permit for the construction of an impressive contemporary luxury villa. Plot and Project Features: Land: The plot spans 1,370 square meters, providing ample space for construction and landscape design. Built Area: The projected villa offers 650 square meters of built area, intelligently distributed across three levels to maximize comfort and functionality. Bedrooms: The villa will feature 6 spacious and luxurious bedrooms, each designed with attention to detail to offer a comfortable and private environment. Bathrooms: The project includes 8 elegant bathrooms, equipped with the highest standards of quality and modern design. Parking: The property includes a spacious parking area with capacity for more than 9 cars, ideal for large families or owners with multiple vehicles. Design and Style: Contemporary Design: The villa boasts a contemporary and modern architectural design, with clean lines, large windows, and a harmonious integration of indoor and outdoor spaces. High-Quality Finishes: The project plans to use top-quality materials and luxury finishes, ensuring a sophisticated aesthetic and exceptional durability. Location: Nagüeles, Marbella: Located in one of Marbella's most exclusive areas, Nagüeles offers a tranquil and secure environment, surrounded by nature and with easy access to all amenities and services. The location is ideal for those seeking a luxurious lifestyle close to Marbella's center and its famous beaches. This plot with a project and building permit is a unique opportunity to build the villa of your dreams in one of the most sought-after areas of the Costa del Sol. Do not hesitate to contact us for more information and to schedule a visit. The abbreviated information document is available to you. Expenses: Taxes (ITP or VAT+AJD) + Notarial and registration expenses ERE