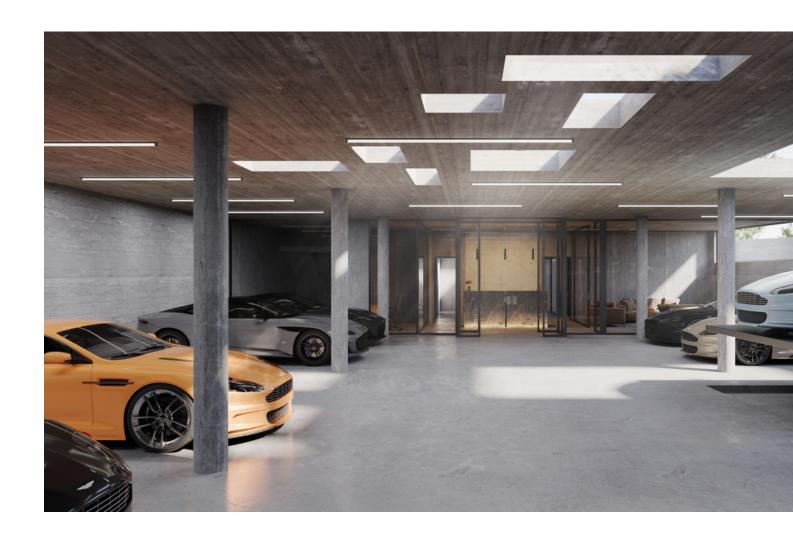

## Sales - Plot - Marbella 1.390.000€

Marbella Plot

IBI: 885 EUR / year

1370 m2

We present an exceptional plot located in the prestigious area of Nagüeles, Marbella, with an approved project and building permit for the construction of an impressive contemporary luxury villa. Plot and Project Features: Land: The plot spans 1,370 square meters, providing ample space for construction and landscape design. Built Area: The projected villa offers 650 square meters of built area, intelligently distributed across three levels to maximize comfort and functionality. Bedrooms: The villa will feature 6 spacious and luxurious bedrooms, each designed with attention to detail to offer a comfortable and private environment. Bathrooms: The project includes 8 elegant bathrooms, equipped with the highest standards of quality and modern design. Parking: The property includes a spacious parking area with capacity for more than 9 cars, ideal for large families or owners with multiple vehicles. Design and Style: Contemporary Design: The villa boasts a contemporary and modern architectural design, with clean lines, large windows, and a harmonious integration of indoor and outdoor spaces. High-Quality Finishes: The project plans to use top-quality materials and luxury finishes, ensuring a sophisticated aesthetic and exceptional durability. Location: Nagüeles, Marbella: Located in one of Marbella's most exclusive areas, Nagüeles offers a tranquil and secure environment, surrounded by nature and with easy access to all amenities and services. The location is ideal for those seeking a luxurious lifestyle close to Marbella's center and its famous beaches. This plot with a project and building permit is a unique opportunity to build the villa of your dreams in one of the most sought-after areas of the Costa del Sol. Do not hesitate to contact us for more information and to schedule a visit. The abbreviated information document is available to you. Expenses: Taxes (ITP or VAT+AJD) + Notarial and registration expenses ERE