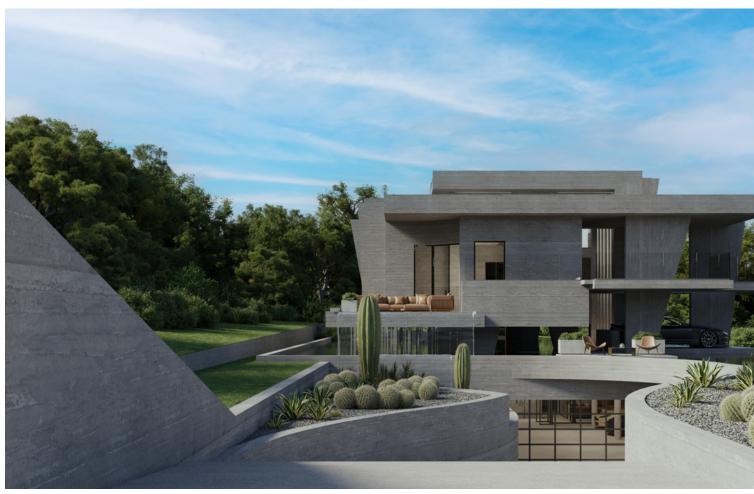

## Sales - Plot - Marbella 1.390.000€

Marbella Plot

IBI: 885 EUR / year

1370 m2

We present an exceptional plot located in the prestigious area of Nagüeles, Marbella, with an approved project and building permit for the construction of an impressive contemporary luxury villa. Plot and Project Features: Land: The plot spans 1,370 square meters, providing ample space for construction and landscape design. Built Area: The projected villa offers 650 square meters of built area, intelligently distributed across three levels to maximize comfort and functionality. Bedrooms: The villa will feature 6 spacious and luxurious bedrooms, each designed with attention to detail to offer a comfortable and private environment. Bathrooms: The project includes 8 elegant bathrooms, equipped with the highest standards of quality and modern design. Parking: The property includes a spacious parking area with capacity for more than 9 cars, ideal for large families or owners with multiple vehicles. Design and Style: Contemporary Design: The villa boasts a contemporary and modern architectural design, with clean lines, large windows, and a harmonious integration of indoor and outdoor spaces. High-Quality Finishes: The project plans to use top-quality materials and luxury finishes, ensuring a sophisticated aesthetic and exceptional durability. Location: Nagüeles, Marbella: Located in one of Marbella's most exclusive areas, Nagüeles offers a tranquil and secure environment, surrounded by nature and with easy access to all amenities and services. The location is ideal for those seeking a luxurious lifestyle close to Marbella's center and its famous beaches. This plot with a project and building permit is a unique opportunity to build the villa of your dreams in one of the most sought-after areas of the Costa del Sol. Do not hesitate to contact us for more information and to schedule a visit. The abbreviated information document is available to you. Expenses: Taxes (ITP or VAT+AJD) + Notarial and registration expenses ERE