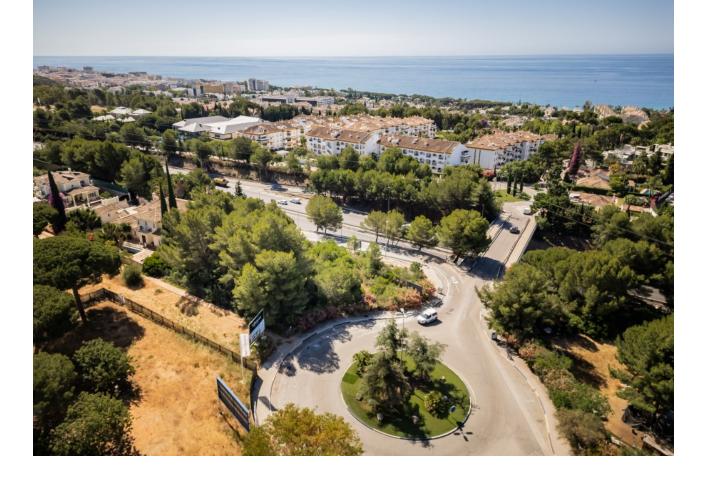

## IBI: 1,421 EUR / year

We present an exceptional residential plot of 1,080 square meters located in Nagüeles, one of the most prestigious and high-end areas of Marbella. This magnificent plot offers a unique opportunity to build the property of your dreams. Situated on Marbella's Golden Mile, Nagüeles is known for its exclusivity and proximity to luxury amenities such as golf courses, beach clubs, and gourmet restaurants. Additionally, it is just a few minutes' drive from the center of Marbella and Puerto Banús, where you can enjoy high-end shopping, vibrant nightlife, and spectacular beaches. Surrounded by nature and lush gardens, the plot offers a tranquil and private environment, ideal for a luxurious lifestyle. If you were looking for a prime plot in the best location, know that this is also the best-priced one on the market right now. The large surface area of the plot allows for the construction of a custom residence that reflects your style and needs, making it an excellent long-term investment. With the ongoing development and demand in Nagüeles, this plot represents an excellent opportunity. Close to international schools, health centers, and top-tier services, this neighborhood is composed of luxury villas, ensuring a safe and prestigious environment. Nagüeles is one of the most exclusive neighborhoods in Marbella, situated on the slopes of La Concha mountain, known for its privacy, security, and quality of life. Living in Nagüeles means enjoying the tranguility of a natural setting while being close to the vibrant heart of Marbella. The plot has, topographically speaking, an area of 1,184 m<sup>2</sup>, an average elevation above sea level of 77 meters. It borders to the south and west with the expropriation strips of the road and the roundabout of exit 182 (Nagüeles) of the Marbella bypass of the AP-7 motorway, to the east with plot R-1 of the urbanization, where there is an isolated single-family home, and to the north with land classified as public road in the 1986 Marbella General Urban Plan, with a planned section of 10 meters. The plot has a project already carried out by a renowned architect, proposing a building with two floors above ground and a basement connected vertically by two independent stair cores for the intended residential and commercial uses. Both pedestrian access to the building and vehicular access to the parking area inside the plot and in the basement are planned from the newly constructed street that will define the northern boundary of the plot. The building has been divided into two areas, one intended for commercial use (or office in its domestic professional office mode) to the west, closer to the roundabout exit of the bypass, taking advantage of its greater visibility and exposure, and another for singlefamily housing in the eastern area of the plot, which has greater privacy. The entrance to the basement garage is located to the southwest to adapt the project as much as possible to the existing topography and to be able to locate some additional outdoor parking spaces for commercial or office use. For the treatment of the facades, a contemporary language with large glazed panels allowing natural light entry, overhangs for solar protection, and a flat roof is proposed, taking into account the relationship of the building with its surroundings. The interior spaces have been organized with a minimum of partitions to optimize the feeling of space. Do not miss the opportunity to build your property in this prime location. Contact us for more details and to arrange a visit to this spectacular plot. Discover the true Nagüeles, Marbella! ALA