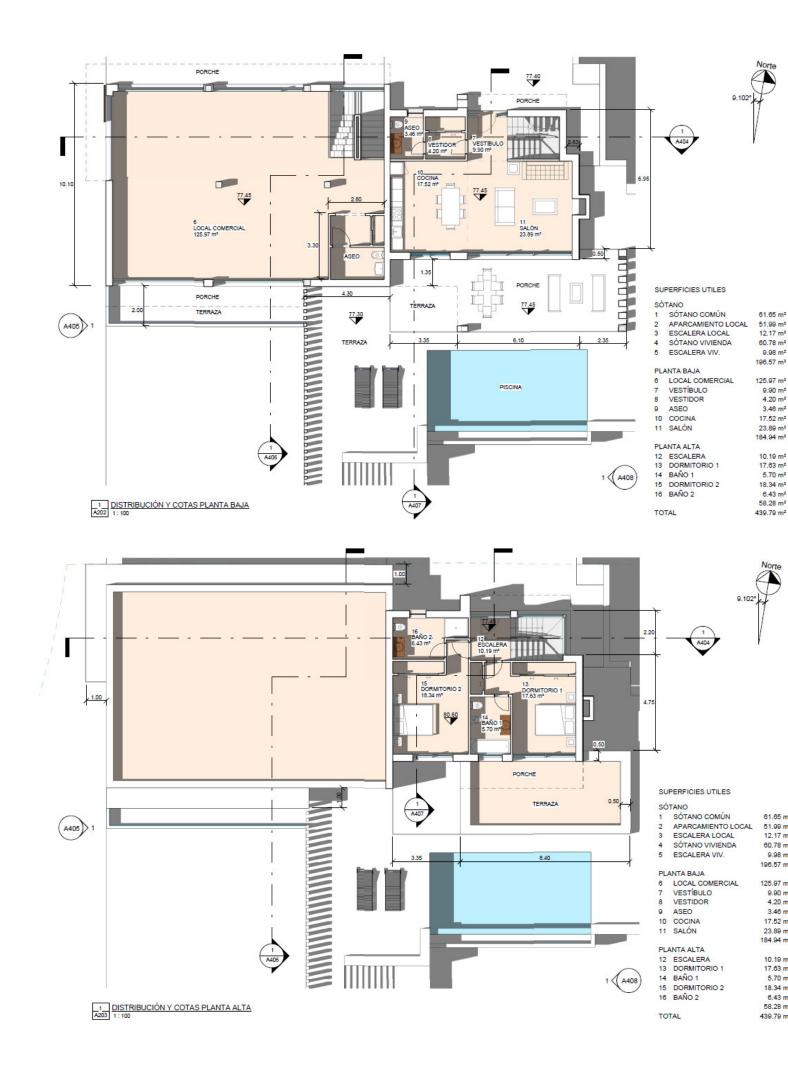

## IBI: 1,421 EUR / year

We present an exceptional residential plot of 1,080 square meters located in Nagüeles, one of the most prestigious and high-end areas of Marbella. This magnificent plot offers a unique opportunity to build the property of your dreams. Situated on Marbella's Golden Mile, Nagüeles is known for its exclusivity and proximity to luxury amenities such as golf courses, beach clubs, and gourmet restaurants. Additionally, it is just a few minutes' drive from the center of Marbella and Puerto Banús, where you can enjoy high-end shopping, vibrant nightlife, and spectacular beaches. Surrounded by nature and lush gardens, the plot offers a tranquil and private environment, ideal for a luxurious lifestyle. If you were looking for a prime plot in the best location, know that this is also the best-priced one on the market right now. The large surface area of the plot allows for the construction of a custom residence that reflects your style and needs, making it an excellent long-term investment. With the ongoing development and demand in Nagüeles, this plot represents an excellent opportunity. Close to international schools, health centers, and top-tier services, this neighborhood is composed of luxury villas, ensuring a safe and prestigious environment. Nagüeles is one of the most exclusive neighborhoods in Marbella, situated on the slopes of La Concha mountain, known for its privacy, security, and quality of life. Living in Nagüeles means enjoying the tranguility of a natural setting while being close to the vibrant heart of Marbella. The plot has, topographically speaking, an area of 1,184 m<sup>2</sup>, an average elevation above sea level of 77 meters. It borders to the south and west with the expropriation strips of the road and the roundabout of exit 182 (Nagüeles) of the Marbella bypass of the AP-7 motorway, to the east with plot R-1 of the urbanization, where there is an isolated single-family home, and to the north with land classified as public road in the 1986 Marbella General Urban Plan, with a planned section of 10 meters. The plot has a project already carried out by a renowned architect, proposing a building with two floors above ground and a basement connected vertically by two independent stair cores for the intended residential and commercial uses. Both pedestrian access to the building and vehicular access to the parking area inside the plot and in the basement are planned from the newly constructed street that will define the northern boundary of the plot. The building has been divided into two areas, one intended for commercial use (or office in its domestic professional office mode) to the west, closer to the roundabout exit of the bypass, taking advantage of its greater visibility and exposure, and another for singlefamily housing in the eastern area of the plot, which has greater privacy. The entrance to the basement garage is located to the southwest to adapt the project as much as possible to the existing topography and to be able to locate some additional outdoor parking spaces for commercial or office use. For the treatment of the facades, a contemporary language with large glazed panels allowing natural light entry, overhangs for solar protection, and a flat roof is proposed, taking into account the relationship of the building with its surroundings. The interior spaces have been organized with a minimum of partitions to optimize the feeling of space. Do not miss the opportunity to build your property in this prime location. Contact us for more details and to arrange a visit to this spectacular plot. Discover the true Nagüeles, Marbella! ALA

Setting Town Close To Schools Orientation North Views Country Urban

1 SUPERFICIES CONSTRUIDAS PLANTA SÓTANO A301 1:100

|                                | COMPROBACIÓN EDIFICABILIDAD | ÁREA                                           | ÍNDICE EDIF. | COMPROBACIÓN OCUPACIÓN                  | ÁREA ÍM                                      | NDICE OCUP. |
|--------------------------------|-----------------------------|------------------------------------------------|--------------|-----------------------------------------|----------------------------------------------|-------------|
| Cómputo a efectos urbanísticos | Común<br>ACCESO SÓTANO 1    | 5.46 m <sup>2</sup><br>5.46 m <sup>2</sup>     | 0.005        | Común<br>ACCESO SÓTANO 2<br>Local       | 5.20 m²                                      | 0.44%       |
| Computa edificabilidad         | Local                       |                                                |              | LOCAL COMERCIAL                         | 142.31 m <sup>2</sup>                        | 12.02%      |
| Computa ocupación              | LOCAL COMERCIAL             | 142.31 m <sup>2</sup><br>142.31 m <sup>2</sup> | 0.120        | PORCHE ACCESO LOCAL<br>PORCHE SUR LOCAL | 19.20 m <sup>2</sup><br>10.05 m <sup>2</sup> | 1.62%       |
| No computa                     | Vivienda                    |                                                |              | Vivienda                                |                                              |             |
|                                | VIVIENDA P. ALTA            | 72.22 m <sup>2</sup>                           | 0.061        | PORCHE ACCESO VIVIENDA                  | 4.38 m <sup>2</sup>                          | 0.37%       |
|                                | VIVIENDA P. BAJA            | 70.73 m <sup>2</sup>                           | 0.060        | PORCHE VIVIENDA                         | 36.54 m <sup>2</sup>                         | 3.09%       |
|                                |                             | 142.96 m <sup>2</sup>                          | 0.121        | VIVIENDA P. BAJA                        | 70.73 m <sup>2</sup>                         | 5.97%       |
|                                | TOTAL                       | 290.72 m <sup>2</sup>                          | 0.245        | TOTAL                                   | 288.40 m <sup>2</sup>                        | 24.35%      |