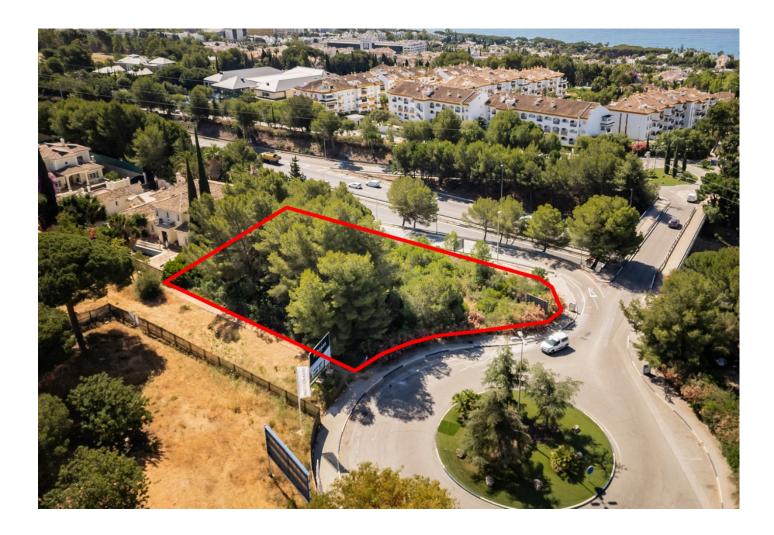

## IBI: 1,421 EUR / year

We present an exceptional residential plot of 1,080 square meters located in Nagüeles, one of the most prestigious and high-end areas of Marbella. This magnificent plot offers a unique opportunity to build the property of your dreams. Situated on Marbella's Golden Mile, Nagüeles is known for its exclusivity and proximity to luxury amenities such as golf courses, beach clubs, and gourmet restaurants. Additionally, it is just a few minutes' drive from the center of Marbella and Puerto Banús, where you can enjoy high-end shopping, vibrant nightlife, and spectacular beaches. Surrounded by nature and lush gardens, the plot offers a tranquil and private environment, ideal for a luxurious lifestyle. If you were looking for a prime plot in the best location, know that this is also the best-priced one on the market right now. The large surface area of the plot allows for the construction of a custom residence that reflects your style and needs, making it an excellent long-term investment. With the ongoing development and demand in Nagüeles, this plot represents an excellent opportunity. Close to international schools, health centers, and top-tier services, this neighborhood is composed of luxury villas, ensuring a safe and prestigious environment. Nagüeles is one of the most exclusive neighborhoods in Marbella, situated on the slopes of La Concha mountain, known for its privacy, security, and quality of life. Living in Nagüeles means enjoying the tranguility of a natural setting while being close to the vibrant heart of Marbella. The plot has, topographically speaking, an area of 1,184 m<sup>2</sup>, an average elevation above sea level of 77 meters. It borders to the south and west with the expropriation strips of the road and the roundabout of exit 182 (Nagüeles) of the Marbella bypass of the AP-7 motorway, to the east with plot R-1 of the urbanization, where there is an isolated single-family home, and to the north with land classified as public road in the 1986 Marbella General Urban Plan, with a planned section of 10 meters. The plot has a project already carried out by a renowned architect, proposing a building with two floors above ground and a basement connected vertically by two independent stair cores for the intended residential and commercial uses. Both pedestrian access to the building and vehicular access to the parking area inside the plot and in the basement are planned from the newly constructed street that will define the northern boundary of the plot. The building has been divided into two areas, one intended for commercial use (or office in its domestic professional office mode) to the west, closer to the roundabout exit of the bypass, taking advantage of its greater visibility and exposure, and another for singlefamily housing in the eastern area of the plot, which has greater privacy. The entrance to the basement garage is located to the southwest to adapt the project as much as possible to the existing topography and to be able to locate some additional outdoor parking spaces for commercial or office use. For the treatment of the facades, a contemporary language with large glazed panels allowing natural light entry, overhangs for solar protection, and a flat roof is proposed, taking into account the relationship of the building with its surroundings. The interior spaces have been organized with a minimum of partitions to optimize the feeling of space. Do not miss the opportunity to build your property in this prime location. Contact us for more details and to arrange a visit to this spectacular plot. Discover the true Nagüeles, Marbella! ALA