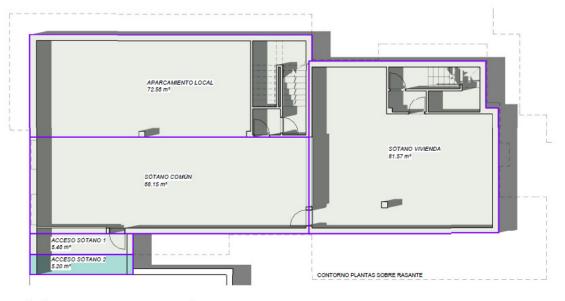

Setting Town Close To Schools Orientation North Views Country Urban

1 SUPERFICIES CONSTRUIDAS PLANTA SÓTANO A301 1:100

|                                | COMPROBACIÓN EDIFICABILIDAD | ÁREA                                           | ÍNDICE EDIF. | COMPROBACIÓN OCUPACIÓN                  | ÁREA ÍM                                      | NDICE OCUP. |
|--------------------------------|-----------------------------|------------------------------------------------|--------------|-----------------------------------------|----------------------------------------------|-------------|
| Cómputo a efectos urbanísticos | Común<br>ACCESO SÓTANO 1    | 5.46 m <sup>2</sup><br>5.46 m <sup>2</sup>     | 0.005        | Común<br>ACCESO SÓTANO 2<br>Local       | 5.20 m²                                      | 0.44%       |
| Computa edificabilidad         | Local                       |                                                |              | LOCAL COMERCIAL                         | 142.31 m <sup>2</sup>                        | 12.02%      |
| Computa ocupación              | LOCAL COMERCIAL             | 142.31 m <sup>2</sup><br>142.31 m <sup>2</sup> | 0.120        | PORCHE ACCESO LOCAL<br>PORCHE SUR LOCAL | 19.20 m <sup>2</sup><br>10.05 m <sup>2</sup> | 1.62%       |
| No computa                     | Vivienda                    |                                                |              | Vivienda                                |                                              |             |
|                                | VIVIENDA P. ALTA            | 72.22 m <sup>2</sup>                           | 0.061        | PORCHE ACCESO VIVIENDA                  | 4.38 m <sup>2</sup>                          | 0.37%       |
|                                | VIVIENDA P. BAJA            | 70.73 m <sup>2</sup>                           | 0.060        | PORCHE VIVIENDA                         | 36.54 m <sup>2</sup>                         | 3.09%       |
|                                |                             | 142.96 m <sup>2</sup>                          | 0.121        | VIVIENDA P. BAJA                        | 70.73 m <sup>2</sup>                         | 5.97%       |
|                                | TOTAL                       | 290.72 m <sup>2</sup>                          | 0.245        | TOTAL                                   | 288.40 m <sup>2</sup>                        | 24.35%      |