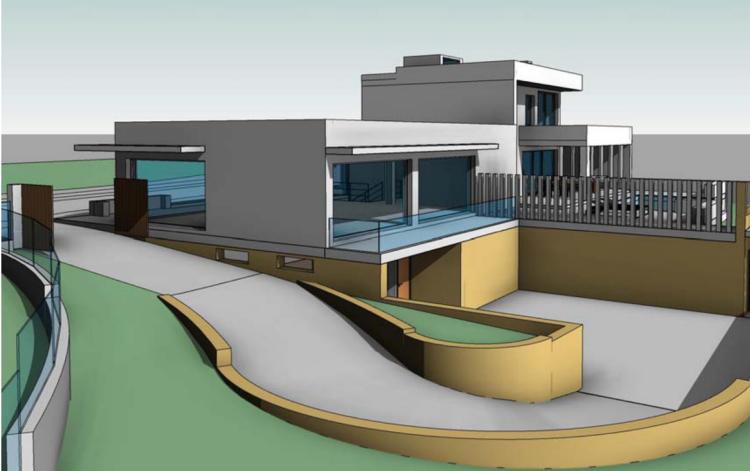

## IBI: 1,421 EUR / year

We present an exceptional residential plot of 1,080 square meters located in Nagüeles, one of the most prestigious and high-end areas of Marbella. This magnificent plot offers a unique opportunity to build the property of your dreams. Situated on Marbella's Golden Mile, Nagüeles is known for its exclusivity and proximity to luxury amenities such as golf courses, beach clubs, and gourmet restaurants. Additionally, it is just a few minutes' drive from the center of Marbella and Puerto Banús, where you can enjoy high-end shopping, vibrant nightlife, and spectacular beaches. Surrounded by nature and lush gardens, the plot offers a tranquil and private environment, ideal for a luxurious lifestyle. If you were looking for a prime plot in the best location, know that this is also the best-priced one on the market right now. The large surface area of the plot allows for the construction of a custom residence that reflects your style and needs, making it an excellent long-term investment. With the ongoing development and demand in Nagüeles, this plot represents an excellent opportunity. Close to international schools, health centers, and top-tier services, this neighborhood is composed of luxury villas, ensuring a safe and prestigious environment. Nagüeles is one of the most exclusive neighborhoods in Marbella, situated on the slopes of La Concha mountain, known for its privacy, security, and quality of life. Living in Nagüeles means enjoying the tranguility of a natural setting while being close to the vibrant heart of Marbella. The plot has, topographically speaking, an area of 1,184 m<sup>2</sup>, an average elevation above sea level of 77 meters. It borders to the south and west with the expropriation strips of the road and the roundabout of exit 182 (Nagüeles) of the Marbella bypass of the AP-7 motorway, to the east with plot R-1 of the urbanization, where there is an isolated single-family home, and to the north with land classified as public road in the 1986 Marbella General Urban Plan, with a planned section of 10 meters. The plot has a project already carried out by a renowned architect, proposing a building with two floors above ground and a basement connected vertically by two independent stair cores for the intended residential and commercial uses. Both pedestrian access to the building and vehicular access to the parking area inside the plot and in the basement are planned from the newly constructed street that will define the northern boundary of the plot. The building has been divided into two areas, one intended for commercial use (or office in its domestic professional office mode) to the west, closer to the roundabout exit of the bypass, taking advantage of its greater visibility and exposure, and another for singlefamily housing in the eastern area of the plot, which has greater privacy. The entrance to the basement garage is located to the southwest to adapt the project as much as possible to the existing topography and to be able to locate some additional outdoor parking spaces for commercial or office use. For the treatment of the facades, a contemporary language with large glazed panels allowing natural light entry, overhangs for solar protection, and a flat roof is proposed, taking into account the relationship of the building with its surroundings. The interior spaces have been organized with a minimum of partitions to optimize the feeling of space. Do not miss the opportunity to build your property in this prime location. Contact us for more details and to arrange a visit to this spectacular plot. Discover the true Nagüeles, Marbella! ALA