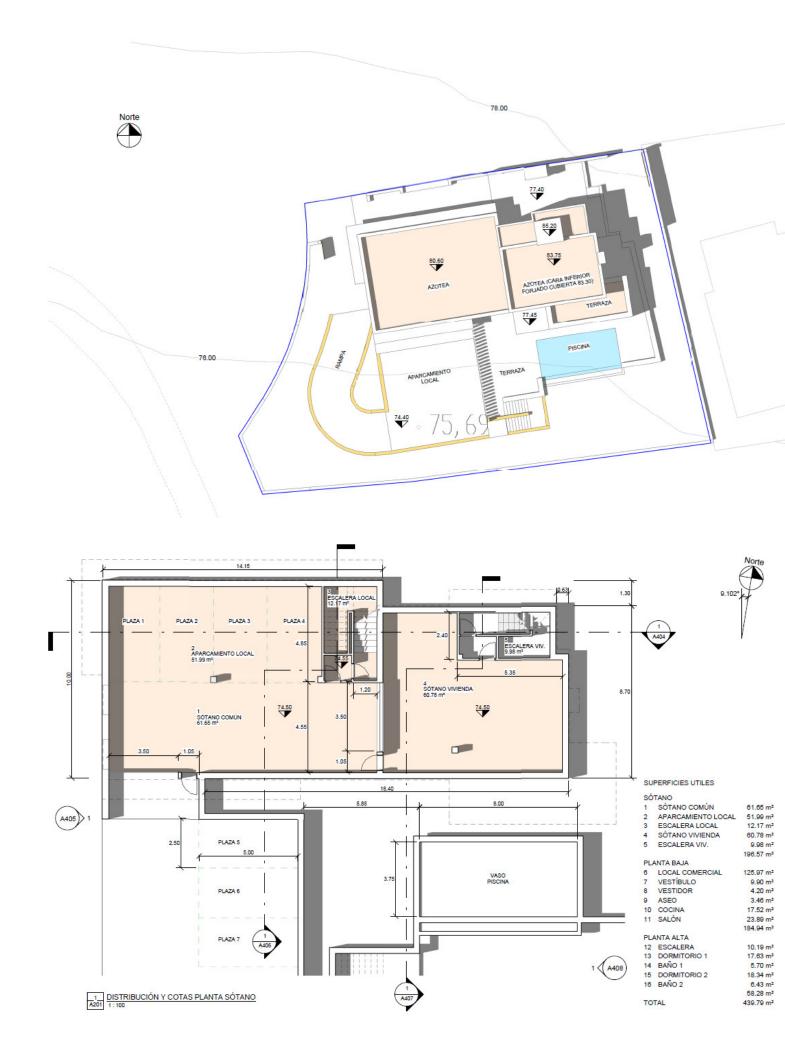

## IBI: 1,421 EUR / year

We present an exceptional residential plot of 1,080 square meters located in Nagüeles, one of the most prestigious and high-end areas of Marbella. This magnificent plot offers a unique opportunity to build the property of your dreams. Situated on Marbella's Golden Mile, Nagüeles is known for its exclusivity and proximity to luxury amenities such as golf courses, beach clubs, and gourmet restaurants. Additionally, it is just a few minutes' drive from the center of Marbella and Puerto Banús, where you can enjoy high-end shopping, vibrant nightlife, and spectacular beaches. Surrounded by nature and lush gardens, the plot offers a tranquil and private environment, ideal for a luxurious lifestyle. If you were looking for a prime plot in the best location, know that this is also the best-priced one on the market right now. The large surface area of the plot allows for the construction of a custom residence that reflects your style and needs, making it an excellent long-term investment. With the ongoing development and demand in Nagüeles, this plot represents an excellent opportunity. Close to international schools, health centers, and top-tier services, this neighborhood is composed of luxury villas, ensuring a safe and prestigious environment. Nagüeles is one of the most exclusive neighborhoods in Marbella, situated on the slopes of La Concha mountain, known for its privacy, security, and quality of life. Living in Nagüeles means enjoying the tranguility of a natural setting while being close to the vibrant heart of Marbella. The plot has, topographically speaking, an area of 1,184 m<sup>2</sup>, an average elevation above sea level of 77 meters. It borders to the south and west with the expropriation strips of the road and the roundabout of exit 182 (Nagüeles) of the Marbella bypass of the AP-7 motorway, to the east with plot R-1 of the urbanization, where there is an isolated single-family home, and to the north with land classified as public road in the 1986 Marbella General Urban Plan, with a planned section of 10 meters. The plot has a project already carried out by a renowned architect, proposing a building with two floors above ground and a basement connected vertically by two independent stair cores for the intended residential and commercial uses. Both pedestrian access to the building and vehicular access to the parking area inside the plot and in the basement are planned from the newly constructed street that will define the northern boundary of the plot. The building has been divided into two areas, one intended for commercial use (or office in its domestic professional office mode) to the west, closer to the roundabout exit of the bypass, taking advantage of its greater visibility and exposure, and another for singlefamily housing in the eastern area of the plot, which has greater privacy. The entrance to the basement garage is located to the southwest to adapt the project as much as possible to the existing topography and to be able to locate some additional outdoor parking spaces for commercial or office use. For the treatment of the facades, a contemporary language with large glazed panels allowing natural light entry, overhangs for solar protection, and a flat roof is proposed, taking into account the relationship of the building with its surroundings. The interior spaces have been organized with a minimum of partitions to optimize the feeling of space. Do not miss the opportunity to build your property in this prime location. Contact us for more details and to arrange a visit to this spectacular plot. Discover the true Nagüeles, Marbella! ALA

Setting Town Close To Schools Orientation North Views Country Urban

1 SUPERFICIES CONSTRUIDAS PLANTA SÓTANO A301 1:100

|                                | COMPROBACIÓN EDIFICABILIDAD | ÁREA                                           | ÍNDICE EDIF. | COMPROBACIÓN OCUPACIÓN                  | ÁREA ÍM                                      | NDICE OCUP. |
|--------------------------------|-----------------------------|------------------------------------------------|--------------|-----------------------------------------|----------------------------------------------|-------------|
| Cómputo a efectos urbanísticos | Común<br>ACCESO SÓTANO 1    | 5.46 m <sup>2</sup><br>5.46 m <sup>2</sup>     | 0.005        | Común<br>ACCESO SÓTANO 2<br>Local       | 5.20 m²                                      | 0.44%       |
| Computa edificabilidad         | Local                       |                                                |              | LOCAL COMERCIAL                         | 142.31 m <sup>2</sup>                        | 12.02%      |
| Computa ocupación              | LOCAL COMERCIAL             | 142.31 m <sup>2</sup><br>142.31 m <sup>2</sup> | 0.120        | PORCHE ACCESO LOCAL<br>PORCHE SUR LOCAL | 19.20 m <sup>2</sup><br>10.05 m <sup>2</sup> | 1.62%       |
| No computa                     | Vivienda                    |                                                |              | Vivienda                                |                                              |             |
|                                | VIVIENDA P. ALTA            | 72.22 m <sup>2</sup>                           | 0.061        | PORCHE ACCESO VIVIENDA                  | 4.38 m <sup>2</sup>                          | 0.37%       |
|                                | VIVIENDA P. BAJA            | 70.73 m <sup>2</sup>                           | 0.060        | PORCHE VIVIENDA                         | 36.54 m <sup>2</sup>                         | 3.09%       |
|                                |                             | 142.96 m <sup>2</sup>                          | 0.121        | VIVIENDA P. BAJA                        | 70.73 m <sup>2</sup>                         | 5.97%       |
|                                | TOTAL                       | 290.72 m <sup>2</sup>                          | 0.245        | TOTAL                                   | 288.40 m <sup>2</sup>                        | 24.35%      |