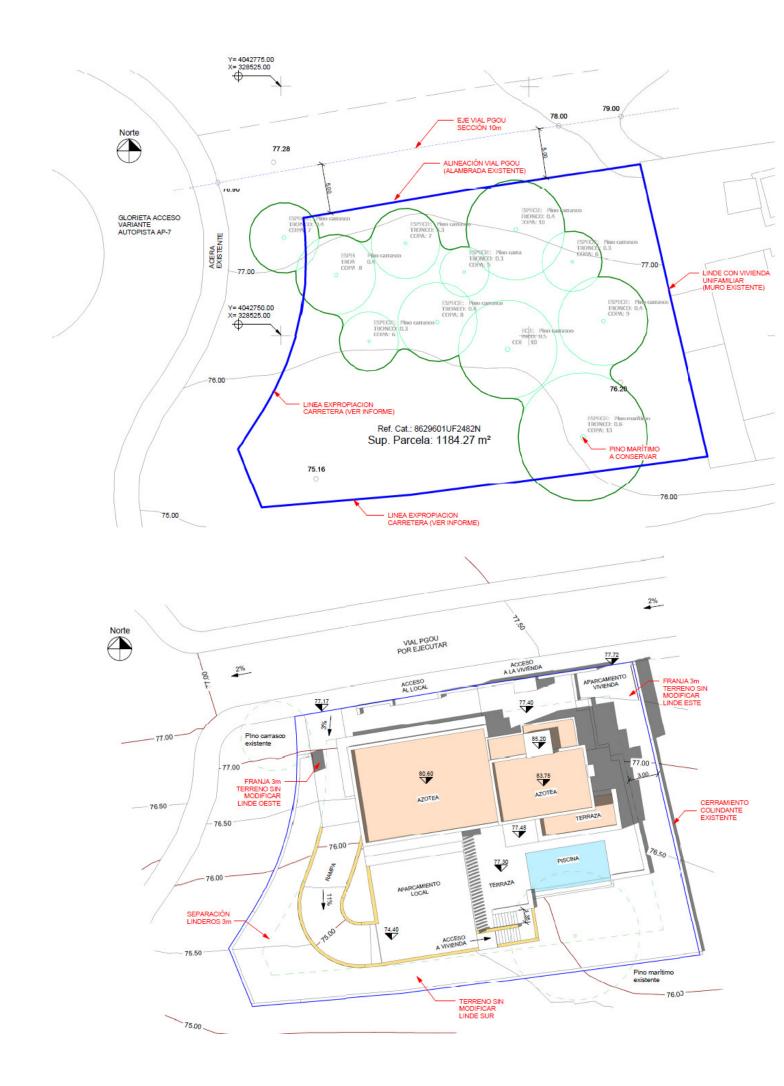

## IBI: 1,421 EUR / year

We present an exceptional residential plot of 1,080 square meters located in Nagüeles, one of the most prestigious and high-end areas of Marbella. This magnificent plot offers a unique opportunity to build the property of your dreams. Situated on Marbella's Golden Mile, Nagüeles is known for its exclusivity and proximity to luxury amenities such as golf courses, beach clubs, and gourmet restaurants. Additionally, it is just a few minutes' drive from the center of Marbella and Puerto Banús, where you can enjoy high-end shopping, vibrant nightlife, and spectacular beaches. Surrounded by nature and lush gardens, the plot offers a tranquil and private environment, ideal for a luxurious lifestyle. If you were looking for a prime plot in the best location, know that this is also the best-priced one on the market right now. The large surface area of the plot allows for the construction of a custom residence that reflects your style and needs, making it an excellent long-term investment. With the ongoing development and demand in Nagüeles, this plot represents an excellent opportunity. Close to international schools, health centers, and top-tier services, this neighborhood is composed of luxury villas, ensuring a safe and prestigious environment. Nagüeles is one of the most exclusive neighborhoods in Marbella, situated on the slopes of La Concha mountain, known for its privacy, security, and quality of life. Living in Nagüeles means enjoying the tranguility of a natural setting while being close to the vibrant heart of Marbella. The plot has, topographically speaking, an area of 1,184 m<sup>2</sup>, an average elevation above sea level of 77 meters. It borders to the south and west with the expropriation strips of the road and the roundabout of exit 182 (Nagüeles) of the Marbella bypass of the AP-7 motorway, to the east with plot R-1 of the urbanization, where there is an isolated single-family home, and to the north with land classified as public road in the 1986 Marbella General Urban Plan, with a planned section of 10 meters. The plot has a project already carried out by a renowned architect, proposing a building with two floors above ground and a basement connected vertically by two independent stair cores for the intended residential and commercial uses. Both pedestrian access to the building and vehicular access to the parking area inside the plot and in the basement are planned from the newly constructed street that will define the northern boundary of the plot. The building has been divided into two areas, one intended for commercial use (or office in its domestic professional office mode) to the west, closer to the roundabout exit of the bypass, taking advantage of its greater visibility and exposure, and another for singlefamily housing in the eastern area of the plot, which has greater privacy. The entrance to the basement garage is located to the southwest to adapt the project as much as possible to the existing topography and to be able to locate some additional outdoor parking spaces for commercial or office use. For the treatment of the facades, a contemporary language with large glazed panels allowing natural light entry, overhangs for solar protection, and a flat roof is proposed, taking into account the relationship of the building with its surroundings. The interior spaces have been organized with a minimum of partitions to optimize the feeling of space. Do not miss the opportunity to build your property in this prime location. Contact us for more details and to arrange a visit to this spectacular plot. Discover the true Nagüeles, Marbella! ALA