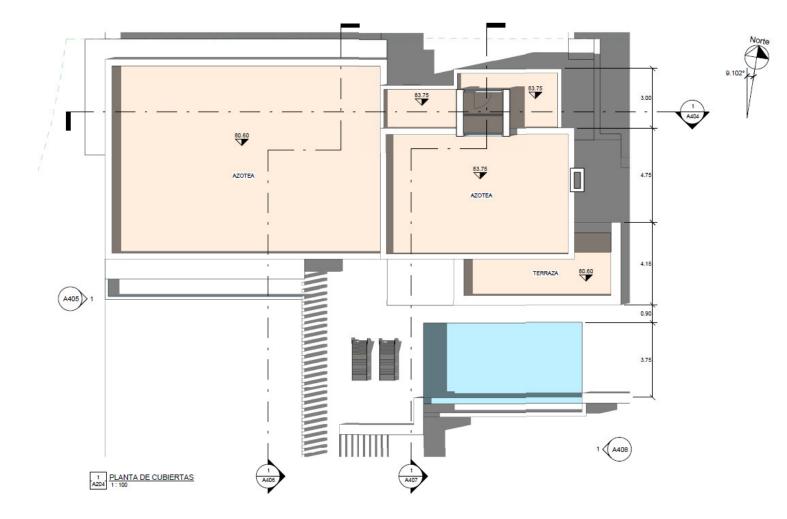

## IBI: 1,421 EUR / year

We present an exceptional residential plot of 1,080 square meters located in Nagüeles, one of the most prestigious and high-end areas of Marbella. This magnificent plot offers a unique opportunity to build the property of your dreams. Situated on Marbella's Golden Mile, Nagüeles is known for its exclusivity and proximity to luxury amenities such as golf courses, beach clubs, and gourmet restaurants. Additionally, it is just a few minutes' drive from the center of Marbella and Puerto Banús, where you can enjoy high-end shopping, vibrant nightlife, and spectacular beaches. Surrounded by nature and lush gardens, the plot offers a tranquil and private environment, ideal for a luxurious lifestyle. If you were looking for a prime plot in the best location, know that this is also the best-priced one on the market right now. The large surface area of the plot allows for the construction of a custom residence that reflects your style and needs, making it an excellent long-term investment. With the ongoing development and demand in Nagüeles, this plot represents an excellent opportunity. Close to international schools, health centers, and top-tier services, this neighborhood is composed of luxury villas, ensuring a safe and prestigious environment. Nagüeles is one of the most exclusive neighborhoods in Marbella, situated on the slopes of La Concha mountain, known for its privacy, security, and quality of life. Living in Nagüeles means enjoying the tranguility of a natural setting while being close to the vibrant heart of Marbella. The plot has, topographically speaking, an area of 1,184 m<sup>2</sup>, an average elevation above sea level of 77 meters. It borders to the south and west with the expropriation strips of the road and the roundabout of exit 182 (Nagüeles) of the Marbella bypass of the AP-7 motorway, to the east with plot R-1 of the urbanization, where there is an isolated single-family home, and to the north with land classified as public road in the 1986 Marbella General Urban Plan, with a planned section of 10 meters. The plot has a project already carried out by a renowned architect, proposing a building with two floors above ground and a basement connected vertically by two independent stair cores for the intended residential and commercial uses. Both pedestrian access to the building and vehicular access to the parking area inside the plot and in the basement are planned from the newly constructed street that will define the northern boundary of the plot. The building has been divided into two areas, one intended for commercial use (or office in its domestic professional office mode) to the west, closer to the roundabout exit of the bypass, taking advantage of its greater visibility and exposure, and another for singlefamily housing in the eastern area of the plot, which has greater privacy. The entrance to the basement garage is located to the southwest to adapt the project as much as possible to the existing topography and to be able to locate some additional outdoor parking spaces for commercial or office use. For the treatment of the facades, a contemporary language with large glazed panels allowing natural light entry, overhangs for solar protection, and a flat roof is proposed, taking into account the relationship of the building with its surroundings. The interior spaces have been organized with a minimum of partitions to optimize the feeling of space. Do not miss the opportunity to build your property in this prime location. Contact us for more details and to arrange a visit to this spectacular plot. Discover the true Nagüeles, Marbella! ALA