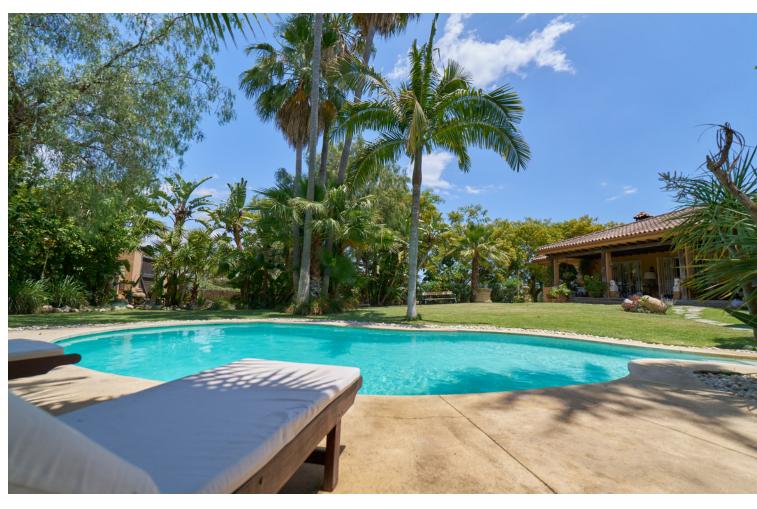

## Sales - House - Marbella 7.990.000€

Marbella House

IBI: 3,652 EUR / year

6

5

1640 m2

2746 m2

Exclusive opportunity located 500 meters from Puerto Banus. Its location is privileged and offers direct access to one of the most prestigious and coveted areas of Marbella. Enjoy beaches, luxury boutiques, fine dining restaurants and a vibrant nightlife just steps from your home. The properties, spread over a double plot of 2746 m2 The total built area is 943m2 distributed in 2 constructions: - The first one completely built and Mediterranean style. - The second one is currently at 50%, with the project and building license in force. - The current buildability is 0.25m2t/ms, but an increase in buildability to 0.30 m2t/ms is foreseen according to the latest modification of the urban planning regulations of the new PGOU of Marbella pending final approval. Both properties are connected by a large basement of more than 800m2, which allows them to be easily integrated to form a single huge villa. In addition, the property features: - Consolidated gardens that offer great privacy to each of the buildings. - Barbecue area - Guest house - A large swimming pool This exclusive villa offers a perfect combination of luxury, privileged location and ample spaces, ideal to enjoy the lifestyle of the Costa del Sol. For more information please do not hesitate to contact us. SIDEMAR By keller Williams. ADD