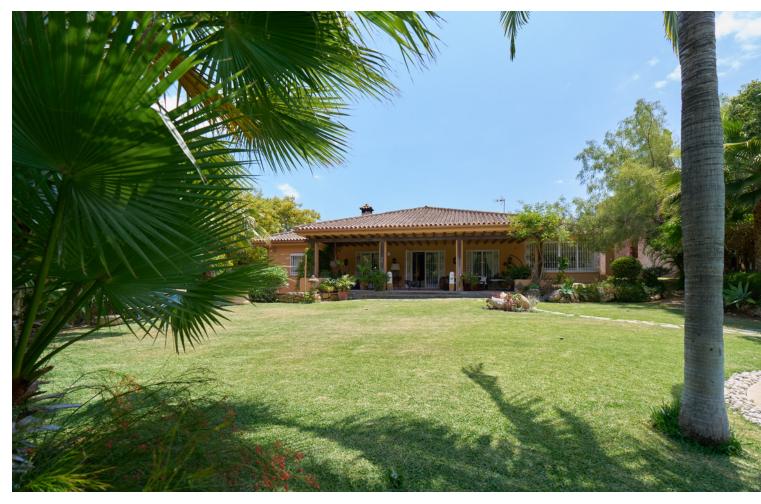

## Sales - House - Marbella 7.990.000€

Marbella House

IBI: 3,652 EUR / year

6

5

1640 m2

2746 m2

Exclusive opportunity located 500 meters from Puerto Banus. Its location is privileged and offers direct access to one of the most prestigious and coveted areas of Marbella. Enjoy beaches, luxury boutiques, fine dining restaurants and a vibrant nightlife just steps from your home. The properties, spread over a double plot of 2746 m2 The total built area is 943m2 distributed in 2 constructions: - The first one completely built and Mediterranean style. - The second one is currently at 50%, with the project and building license in force. - The current buildability is 0.25m2t/ms, but an increase in buildability to 0.30 m2t/ms is foreseen according to the latest modification of the urban planning regulations of the new PGOU of Marbella pending final approval. Both properties are connected by a large basement of more than 800m2, which allows them to be easily integrated to form a single huge villa. In addition, the property features: - Consolidated gardens that offer great privacy to each of the buildings. - Barbecue area - Guest house - A large swimming pool This exclusive villa offers a perfect combination of luxury, privileged location and ample spaces, ideal to enjoy the lifestyle of the Costa del Sol. For more information please do not hesitate to contact us. SIDEMAR By keller Williams. ADD