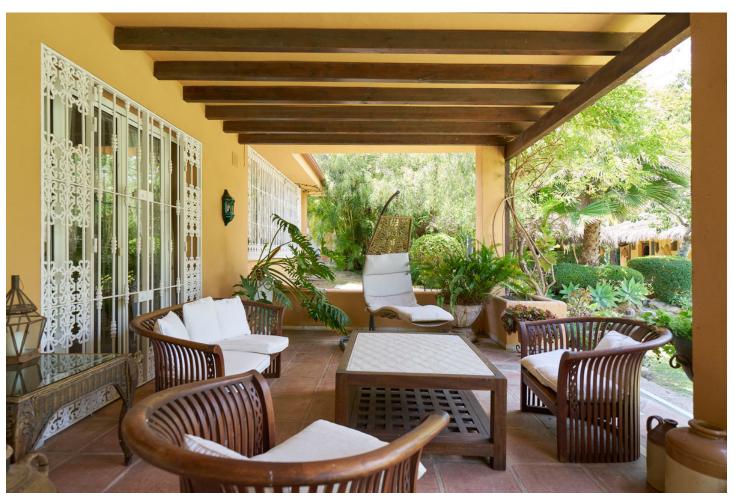

## Sales - House - Marbella 7.990.000€

Marbella House

IBI: 3,652 EUR / year

6

5

1640 m2

2746 m2

Exclusive opportunity located 500 meters from Puerto Banus. Its location is privileged and offers direct access to one of the most prestigious and coveted areas of Marbella. Enjoy beaches, luxury boutiques, fine dining restaurants and a vibrant nightlife just steps from your home. The properties, spread over a double plot of 2746 m2 The total built area is 943m2 distributed in 2 constructions: - The first one completely built and Mediterranean style. - The second one is currently at 50%, with the project and building license in force. - The current buildability is 0.25m2t/ms, but an increase in buildability to 0.30 m2t/ms is foreseen according to the latest modification of the urban planning regulations of the new PGOU of Marbella pending final approval. Both properties are connected by a large basement of more than 800m2, which allows them to be easily integrated to form a single huge villa. In addition, the property features: - Consolidated gardens that offer great privacy to each of the buildings. - Barbecue area - Guest house - A large swimming pool This exclusive villa offers a perfect combination of luxury, privileged location and ample spaces, ideal to enjoy the lifestyle of the Costa del Sol. For more information please do not hesitate to contact us. SIDEMAR By keller Williams. ADD