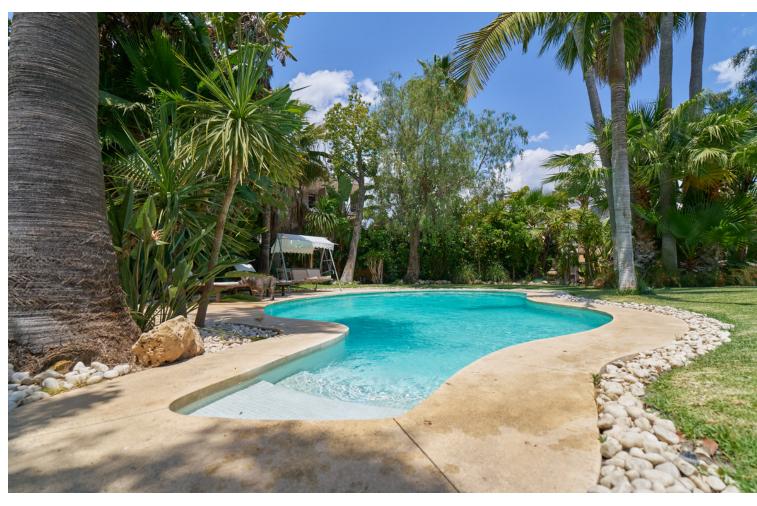

## Sales - House - Marbella 7.990.000€

Marbella House

IBI: 3,652 EUR / year

6

5

1640 m2

2746 m2

Exclusive opportunity located 500 meters from Puerto Banus. Its location is privileged and offers direct access to one of the most prestigious and coveted areas of Marbella. Enjoy beaches, luxury boutiques, fine dining restaurants and a vibrant nightlife just steps from your home. The properties, spread over a double plot of 2746 m2 The total built area is 943m2 distributed in 2 constructions: - The first one completely built and Mediterranean style. - The second one is currently at 50%, with the project and building license in force. - The current buildability is 0.25m2t/ms, but an increase in buildability to 0.30 m2t/ms is foreseen according to the latest modification of the urban planning regulations of the new PGOU of Marbella pending final approval. Both properties are connected by a large basement of more than 800m2, which allows them to be easily integrated to form a single huge villa. In addition, the property features: - Consolidated gardens that offer great privacy to each of the buildings. - Barbecue area - Guest house - A large swimming pool This exclusive villa offers a perfect combination of luxury, privileged location and ample spaces, ideal to enjoy the lifestyle of the Costa del Sol. For more information please do not hesitate to contact us. SIDEMAR By keller Williams. ADD