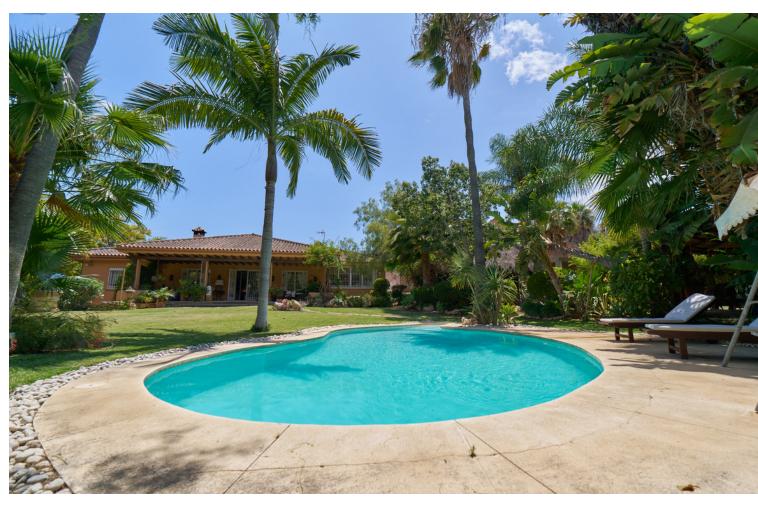

## Sales - House - Marbella 7.990.000€

Marbella House

IBI: 3,652 EUR / year

6

5

1640 m2

2746 m2

Exclusive opportunity located 500 meters from Puerto Banus. Its location is privileged and offers direct access to one of the most prestigious and coveted areas of Marbella. Enjoy beaches, luxury boutiques, fine dining restaurants and a vibrant nightlife just steps from your home. The properties, spread over a double plot of 2746 m2 The total built area is 943m2 distributed in 2 constructions: - The first one completely built and Mediterranean style. - The second one is currently at 50%, with the project and building license in force. - The current buildability is 0.25m2t/ms, but an increase in buildability to 0.30 m2t/ms is foreseen according to the latest modification of the urban planning regulations of the new PGOU of Marbella pending final approval. Both properties are connected by a large basement of more than 800m2, which allows them to be easily integrated to form a single huge villa. In addition, the property features: - Consolidated gardens that offer great privacy to each of the buildings. - Barbecue area - Guest house - A large swimming pool This exclusive villa offers a perfect combination of luxury, privileged location and ample spaces, ideal to enjoy the lifestyle of the Costa del Sol. For more information please do not hesitate to contact us. SIDEMAR By keller Williams. ADD