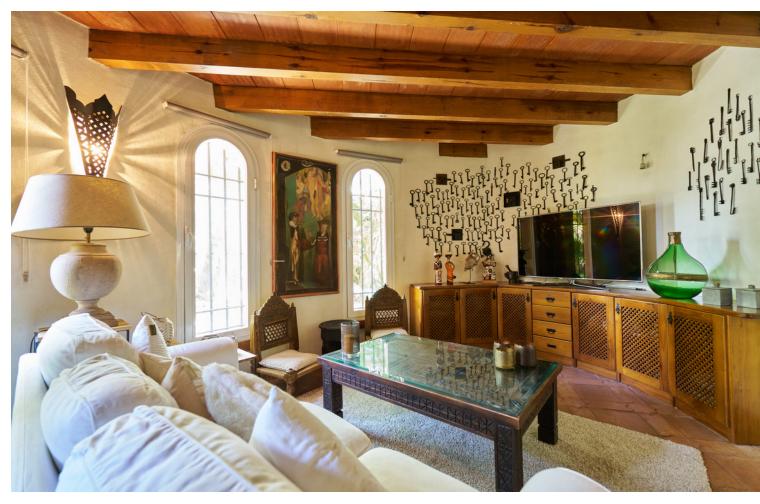

## Sales - House - Marbella 7.990.000€

Marbella House

IBI: 3,652 EUR / year

6

5

1640 m2

2746 m2

Exclusive opportunity located 500 meters from Puerto Banus. Its location is privileged and offers direct access to one of the most prestigious and coveted areas of Marbella. Enjoy beaches, luxury boutiques, fine dining restaurants and a vibrant nightlife just steps from your home. The properties, spread over a double plot of 2746 m2 The total built area is 943m2 distributed in 2 constructions: - The first one completely built and Mediterranean style. - The second one is currently at 50%, with the project and building license in force. - The current buildability is 0.25m2t/ms, but an increase in buildability to 0.30 m2t/ms is foreseen according to the latest modification of the urban planning regulations of the new PGOU of Marbella pending final approval. Both properties are connected by a large basement of more than 800m2, which allows them to be easily integrated to form a single huge villa. In addition, the property features: - Consolidated gardens that offer great privacy to each of the buildings. - Barbecue area - Guest house - A large swimming pool This exclusive villa offers a perfect combination of luxury, privileged location and ample spaces, ideal to enjoy the lifestyle of the Costa del Sol. For more information please do not hesitate to contact us. SIDEMAR By keller Williams. ADD