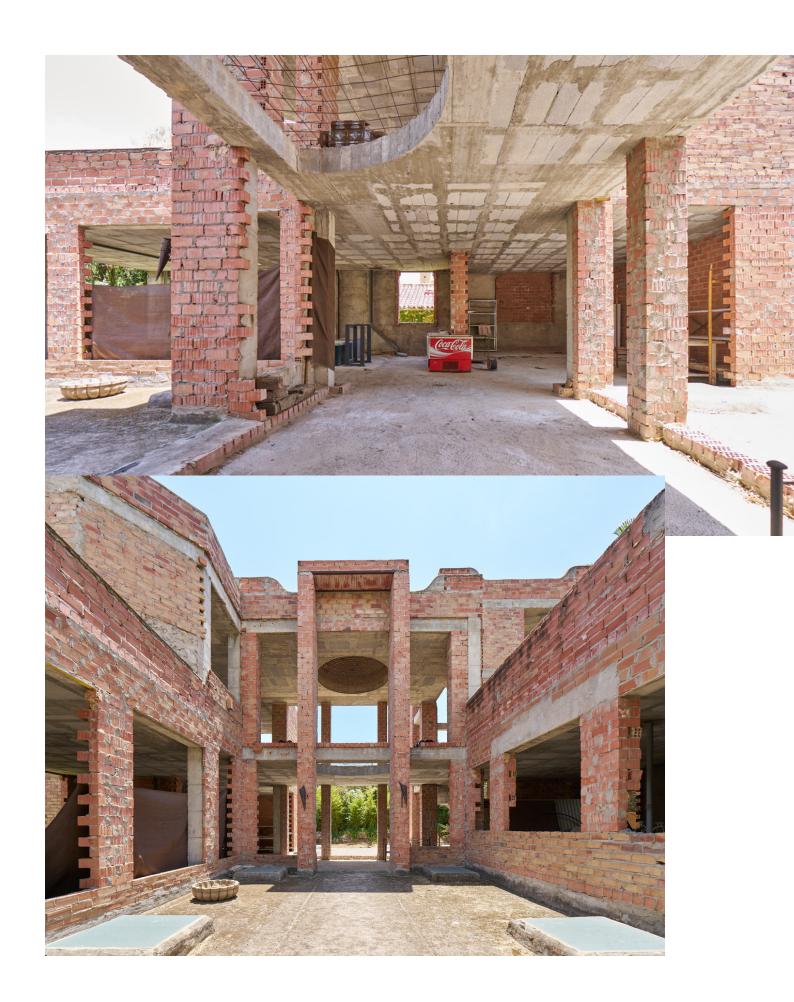

## Sales - House - Marbella 7.990.000€

Marbella House

IBI: 3,652 EUR / year

6

5

1640 m2

2746 m2

Exclusive opportunity located 500 meters from Puerto Banus. Its location is privileged and offers direct access to one of the most prestigious and coveted areas of Marbella. Enjoy beaches, luxury boutiques, fine dining restaurants and a vibrant nightlife just steps from your home. The properties, spread over a double plot of 2746 m2 The total built area is 943m2 distributed in 2 constructions: - The first one completely built and Mediterranean style. - The second one is currently at 50%, with the project and building license in force. - The current buildability is 0.25m2t/ms, but an increase in buildability to 0.30 m2t/ms is foreseen according to the latest modification of the urban planning regulations of the new PGOU of Marbella pending final approval. Both properties are connected by a large basement of more than 800m2, which allows them to be easily integrated to form a single huge villa. In addition, the property features: - Consolidated gardens that offer great privacy to each of the buildings. - Barbecue area - Guest house - A large swimming pool This exclusive villa offers a perfect combination of luxury, privileged location and ample spaces, ideal to enjoy the lifestyle of the Costa del Sol. For more information please do not hesitate to contact us. SIDEMAR By keller Williams. ADD