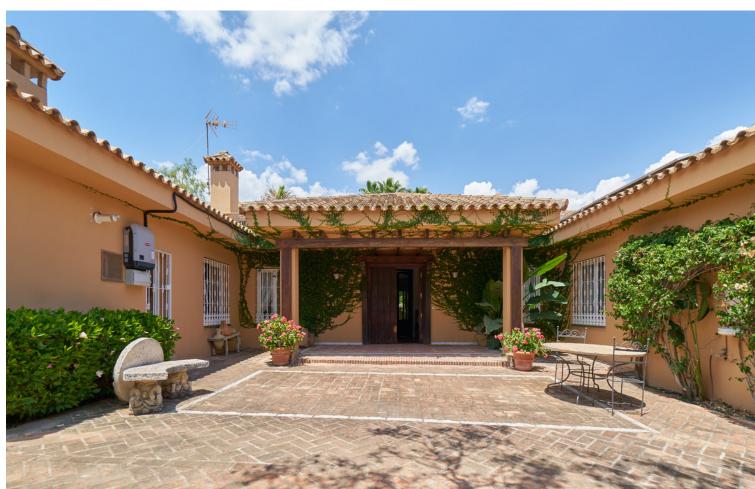

## Sales - House - Marbella 7.990.000€

Marbella House

IBI: 3,652 EUR / year

6

5

1640 m2

2746 m2

Exclusive opportunity located 500 meters from Puerto Banus. Its location is privileged and offers direct access to one of the most prestigious and coveted areas of Marbella. Enjoy beaches, luxury boutiques, fine dining restaurants and a vibrant nightlife just steps from your home. The properties, spread over a double plot of 2746 m2 The total built area is 943m2 distributed in 2 constructions: - The first one completely built and Mediterranean style. - The second one is currently at 50%, with the project and building license in force. - The current buildability is 0.25m2t/ms, but an increase in buildability to 0.30 m2t/ms is foreseen according to the latest modification of the urban planning regulations of the new PGOU of Marbella pending final approval. Both properties are connected by a large basement of more than 800m2, which allows them to be easily integrated to form a single huge villa. In addition, the property features: - Consolidated gardens that offer great privacy to each of the buildings. - Barbecue area - Guest house - A large swimming pool This exclusive villa offers a perfect combination of luxury, privileged location and ample spaces, ideal to enjoy the lifestyle of the Costa del Sol. For more information please do not hesitate to contact us. SIDEMAR By keller Williams. ADD