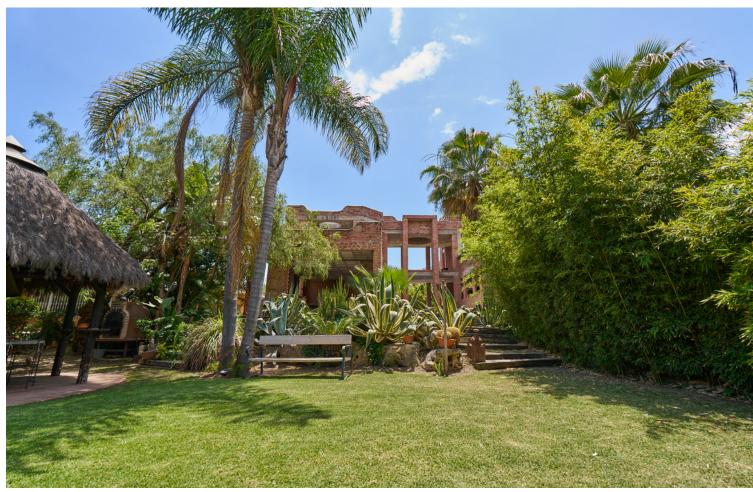

## Sales - House - Marbella 7.990.000€

Marbella House

IBI: 3,652 EUR / year

6

5

1640 m2

2746 m2

Exclusive opportunity located 500 meters from Puerto Banus. Its location is privileged and offers direct access to one of the most prestigious and coveted areas of Marbella. Enjoy beaches, luxury boutiques, fine dining restaurants and a vibrant nightlife just steps from your home. The properties, spread over a double plot of 2746 m2 The total built area is 943m2 distributed in 2 constructions: - The first one completely built and Mediterranean style. - The second one is currently at 50%, with the project and building license in force. - The current buildability is 0.25m2t/ms, but an increase in buildability to 0.30 m2t/ms is foreseen according to the latest modification of the urban planning regulations of the new PGOU of Marbella pending final approval. Both properties are connected by a large basement of more than 800m2, which allows them to be easily integrated to form a single huge villa. In addition, the property features: - Consolidated gardens that offer great privacy to each of the buildings. - Barbecue area - Guest house - A large swimming pool This exclusive villa offers a perfect combination of luxury, privileged location and ample spaces, ideal to enjoy the lifestyle of the Costa del Sol. For more information please do not hesitate to contact us. SIDEMAR By keller Williams. ADD