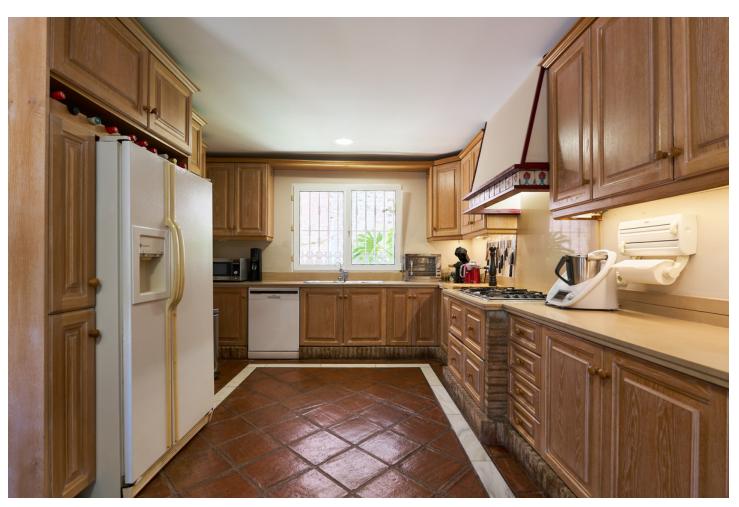

## Sales - House - Marbella 7.990.000€

Marbella House

IBI: 3,652 EUR / year

6

5

1640 m2

2746 m2

Exclusive opportunity located 500 meters from Puerto Banus. Its location is privileged and offers direct access to one of the most prestigious and coveted areas of Marbella. Enjoy beaches, luxury boutiques, fine dining restaurants and a vibrant nightlife just steps from your home. The properties, spread over a double plot of 2746 m2 The total built area is 943m2 distributed in 2 constructions: - The first one completely built and Mediterranean style. - The second one is currently at 50%, with the project and building license in force. - The current buildability is 0.25m2t/ms, but an increase in buildability to 0.30 m2t/ms is foreseen according to the latest modification of the urban planning regulations of the new PGOU of Marbella pending final approval. Both properties are connected by a large basement of more than 800m2, which allows them to be easily integrated to form a single huge villa. In addition, the property features: - Consolidated gardens that offer great privacy to each of the buildings. - Barbecue area - Guest house - A large swimming pool This exclusive villa offers a perfect combination of luxury, privileged location and ample spaces, ideal to enjoy the lifestyle of the Costa del Sol. For more information please do not hesitate to contact us. SIDEMAR By keller Williams. ADD