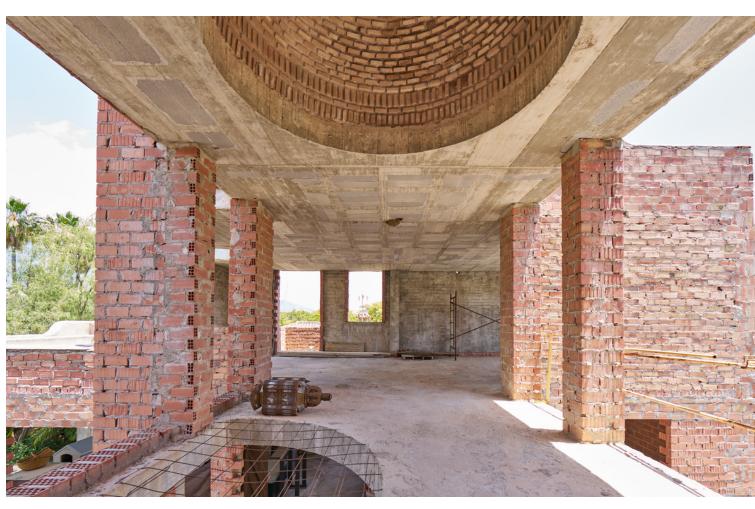

## Sales - House - Marbella 7.990.000€

Marbella House

IBI: 3,652 EUR / year

6

5

1640 m2

2746 m2

Exclusive opportunity located 500 meters from Puerto Banus. Its location is privileged and offers direct access to one of the most prestigious and coveted areas of Marbella. Enjoy beaches, luxury boutiques, fine dining restaurants and a vibrant nightlife just steps from your home. The properties, spread over a double plot of 2746 m2 The total built area is 943m2 distributed in 2 constructions: - The first one completely built and Mediterranean style. - The second one is currently at 50%, with the project and building license in force. - The current buildability is 0.25m2t/ms, but an increase in buildability to 0.30 m2t/ms is foreseen according to the latest modification of the urban planning regulations of the new PGOU of Marbella pending final approval. Both properties are connected by a large basement of more than 800m2, which allows them to be easily integrated to form a single huge villa. In addition, the property features: - Consolidated gardens that offer great privacy to each of the buildings. - Barbecue area - Guest house - A large swimming pool This exclusive villa offers a perfect combination of luxury, privileged location and ample spaces, ideal to enjoy the lifestyle of the Costa del Sol. For more information please do not hesitate to contact us. SIDEMAR By keller Williams. ADD