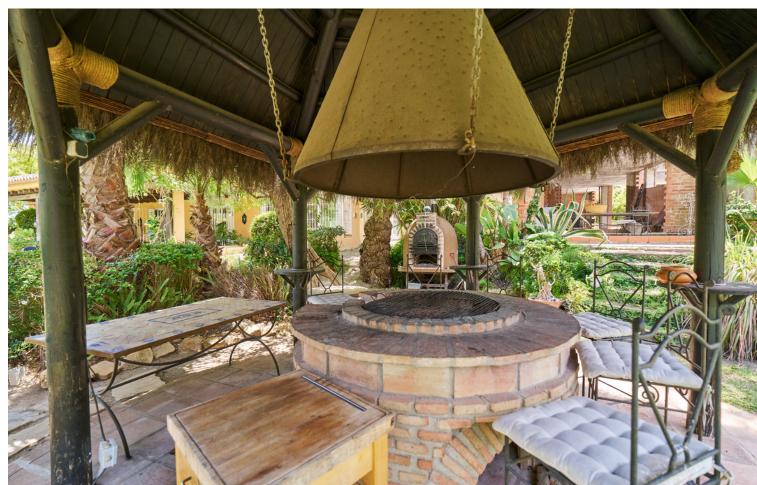

## Sales - House - Marbella 7.990.000€

Marbella House

IBI: 3,652 EUR / year

6

5

1640 m2

2746 m2

Exclusive opportunity located 500 meters from Puerto Banus. Its location is privileged and offers direct access to one of the most prestigious and coveted areas of Marbella. Enjoy beaches, luxury boutiques, fine dining restaurants and a vibrant nightlife just steps from your home. The properties, spread over a double plot of 2746 m2 The total built area is 943m2 distributed in 2 constructions: - The first one completely built and Mediterranean style. - The second one is currently at 50%, with the project and building license in force. - The current buildability is 0.25m2t/ms, but an increase in buildability to 0.30 m2t/ms is foreseen according to the latest modification of the urban planning regulations of the new PGOU of Marbella pending final approval. Both properties are connected by a large basement of more than 800m2, which allows them to be easily integrated to form a single huge villa. In addition, the property features: - Consolidated gardens that offer great privacy to each of the buildings. - Barbecue area - Guest house - A large swimming pool This exclusive villa offers a perfect combination of luxury, privileged location and ample spaces, ideal to enjoy the lifestyle of the Costa del Sol. For more information please do not hesitate to contact us. SIDEMAR By keller Williams. ADD