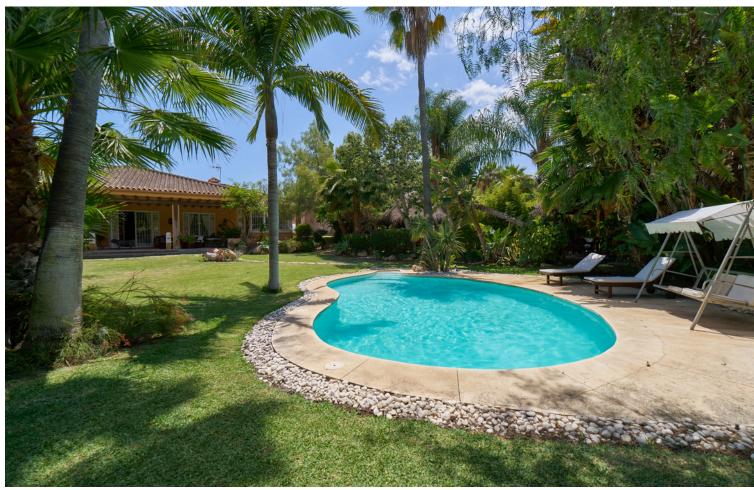

## Sales - House - Marbella 7.990.000€

Marbella House

IBI: 3,652 EUR / year

6

5

1640 m2

2746 m2

Exclusive opportunity located 500 meters from Puerto Banus. Its location is privileged and offers direct access to one of the most prestigious and coveted areas of Marbella. Enjoy beaches, luxury boutiques, fine dining restaurants and a vibrant nightlife just steps from your home. The properties, spread over a double plot of 2746 m2 The total built area is 943m2 distributed in 2 constructions: - The first one completely built and Mediterranean style. - The second one is currently at 50%, with the project and building license in force. - The current buildability is 0.25m2t/ms, but an increase in buildability to 0.30 m2t/ms is foreseen according to the latest modification of the urban planning regulations of the new PGOU of Marbella pending final approval. Both properties are connected by a large basement of more than 800m2, which allows them to be easily integrated to form a single huge villa. In addition, the property features: - Consolidated gardens that offer great privacy to each of the buildings. - Barbecue area - Guest house - A large swimming pool This exclusive villa offers a perfect combination of luxury, privileged location and ample spaces, ideal to enjoy the lifestyle of the Costa del Sol. For more information please do not hesitate to contact us. SIDEMAR By keller Williams. ADD