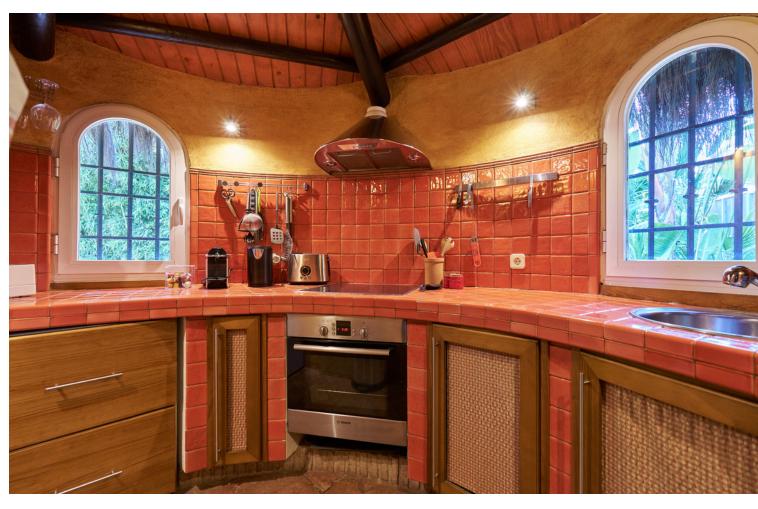

## Sales - House - Marbella 7.990.000€

Marbella House

IBI: 3,652 EUR / year

6

5

1640 m2

2746 m2

Exclusive opportunity located 500 meters from Puerto Banus. Its location is privileged and offers direct access to one of the most prestigious and coveted areas of Marbella. Enjoy beaches, luxury boutiques, fine dining restaurants and a vibrant nightlife just steps from your home. The properties, spread over a double plot of 2746 m2 The total built area is 943m2 distributed in 2 constructions: - The first one completely built and Mediterranean style. - The second one is currently at 50%, with the project and building license in force. - The current buildability is 0.25m2t/ms, but an increase in buildability to 0.30 m2t/ms is foreseen according to the latest modification of the urban planning regulations of the new PGOU of Marbella pending final approval. Both properties are connected by a large basement of more than 800m2, which allows them to be easily integrated to form a single huge villa. In addition, the property features: - Consolidated gardens that offer great privacy to each of the buildings. - Barbecue area - Guest house - A large swimming pool This exclusive villa offers a perfect combination of luxury, privileged location and ample spaces, ideal to enjoy the lifestyle of the Costa del Sol. For more information please do not hesitate to contact us. SIDEMAR By keller Williams. ADD