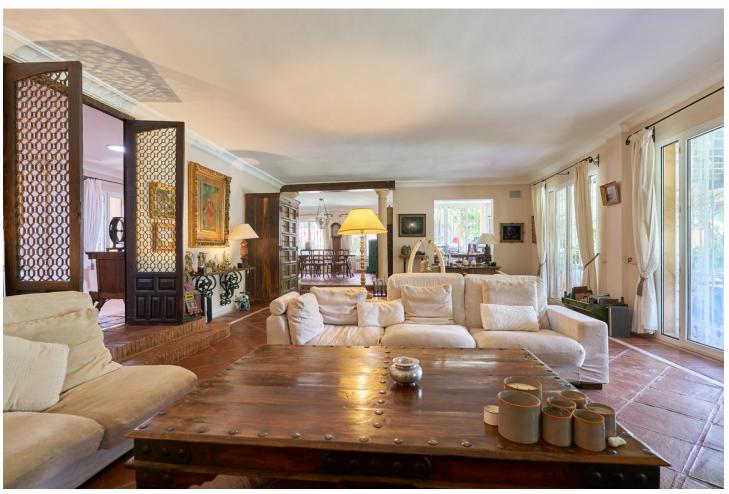

## Sales - House - Marbella 7.990.000€

Marbella House

IBI: 3,652 EUR / year

6

5

1640 m2

2746 m2

Exclusive opportunity located 500 meters from Puerto Banus. Its location is privileged and offers direct access to one of the most prestigious and coveted areas of Marbella. Enjoy beaches, luxury boutiques, fine dining restaurants and a vibrant nightlife just steps from your home. The properties, spread over a double plot of 2746 m2 The total built area is 943m2 distributed in 2 constructions: - The first one completely built and Mediterranean style. - The second one is currently at 50%, with the project and building license in force. - The current buildability is 0.25m2t/ms, but an increase in buildability to 0.30 m2t/ms is foreseen according to the latest modification of the urban planning regulations of the new PGOU of Marbella pending final approval. Both properties are connected by a large basement of more than 800m2, which allows them to be easily integrated to form a single huge villa. In addition, the property features: - Consolidated gardens that offer great privacy to each of the buildings. - Barbecue area - Guest house - A large swimming pool This exclusive villa offers a perfect combination of luxury, privileged location and ample spaces, ideal to enjoy the lifestyle of the Costa del Sol. For more information please do not hesitate to contact us. SIDEMAR By keller Williams. ADD