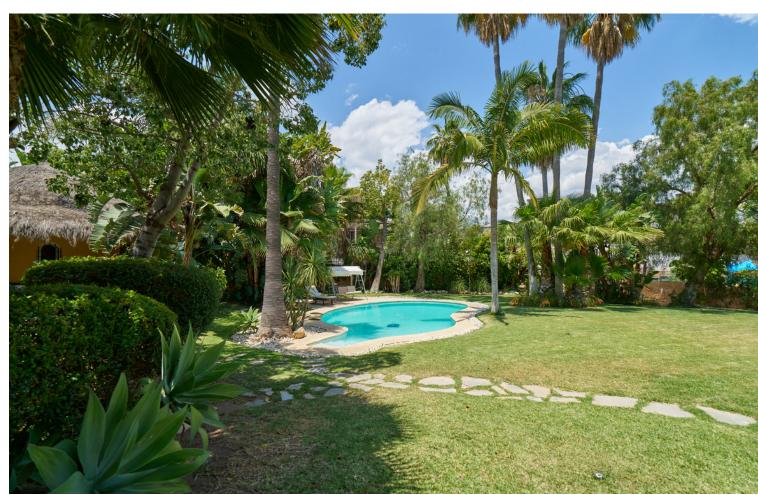

## Sales - House - Marbella 7.990.000€

Marbella House

IBI: 3,652 EUR / year

6

5

1640 m2

2746 m2

Exclusive opportunity located 500 meters from Puerto Banus. Its location is privileged and offers direct access to one of the most prestigious and coveted areas of Marbella. Enjoy beaches, luxury boutiques, fine dining restaurants and a vibrant nightlife just steps from your home. The properties, spread over a double plot of 2746 m2 The total built area is 943m2 distributed in 2 constructions: - The first one completely built and Mediterranean style. - The second one is currently at 50%, with the project and building license in force. - The current buildability is 0.25m2t/ms, but an increase in buildability to 0.30 m2t/ms is foreseen according to the latest modification of the urban planning regulations of the new PGOU of Marbella pending final approval. Both properties are connected by a large basement of more than 800m2, which allows them to be easily integrated to form a single huge villa. In addition, the property features: - Consolidated gardens that offer great privacy to each of the buildings. - Barbecue area - Guest house - A large swimming pool This exclusive villa offers a perfect combination of luxury, privileged location and ample spaces, ideal to enjoy the lifestyle of the Costa del Sol. For more information please do not hesitate to contact us. SIDEMAR By keller Williams. ADD