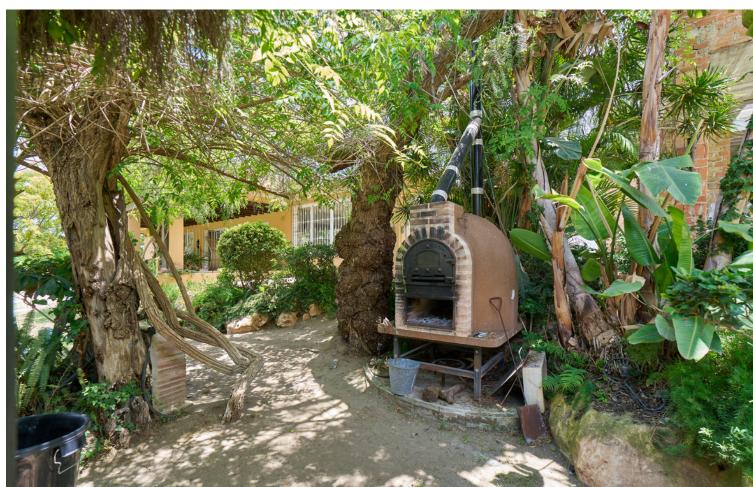

## Sales - House - Marbella 7.990.000€

Marbella House

IBI: 3,652 EUR / year

6

5

1640 m2

2746 m2

Exclusive opportunity located 500 meters from Puerto Banus. Its location is privileged and offers direct access to one of the most prestigious and coveted areas of Marbella. Enjoy beaches, luxury boutiques, fine dining restaurants and a vibrant nightlife just steps from your home. The properties, spread over a double plot of 2746 m2 The total built area is 943m2 distributed in 2 constructions: - The first one completely built and Mediterranean style. - The second one is currently at 50%, with the project and building license in force. - The current buildability is 0.25m2t/ms, but an increase in buildability to 0.30 m2t/ms is foreseen according to the latest modification of the urban planning regulations of the new PGOU of Marbella pending final approval. Both properties are connected by a large basement of more than 800m2, which allows them to be easily integrated to form a single huge villa. In addition, the property features: - Consolidated gardens that offer great privacy to each of the buildings. - Barbecue area - Guest house - A large swimming pool This exclusive villa offers a perfect combination of luxury, privileged location and ample spaces, ideal to enjoy the lifestyle of the Costa del Sol. For more information please do not hesitate to contact us. SIDEMAR By keller Williams. ADD