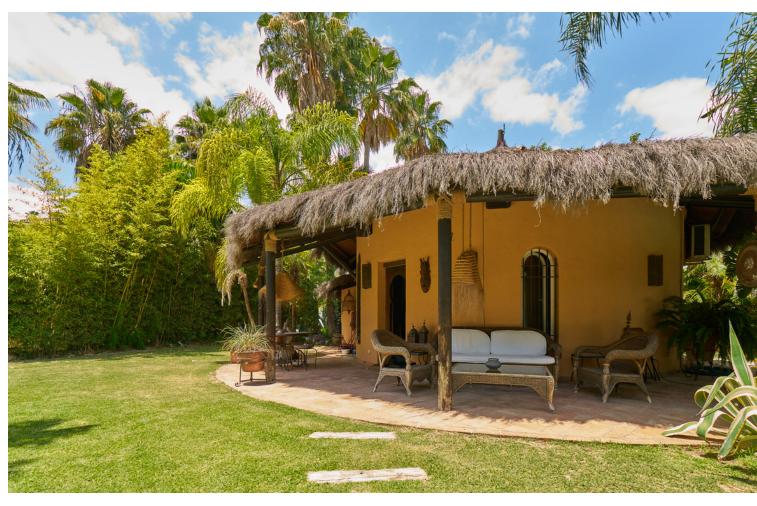

## Sales - House - Marbella 7.990.000€

Marbella House

IBI: 3,652 EUR / year

6

5

1640 m2

2746 m2

Exclusive opportunity located 500 meters from Puerto Banus. Its location is privileged and offers direct access to one of the most prestigious and coveted areas of Marbella. Enjoy beaches, luxury boutiques, fine dining restaurants and a vibrant nightlife just steps from your home. The properties, spread over a double plot of 2746 m2 The total built area is 943m2 distributed in 2 constructions: - The first one completely built and Mediterranean style. - The second one is currently at 50%, with the project and building license in force. - The current buildability is 0.25m2t/ms, but an increase in buildability to 0.30 m2t/ms is foreseen according to the latest modification of the urban planning regulations of the new PGOU of Marbella pending final approval. Both properties are connected by a large basement of more than 800m2, which allows them to be easily integrated to form a single huge villa. In addition, the property features: - Consolidated gardens that offer great privacy to each of the buildings. - Barbecue area - Guest house - A large swimming pool This exclusive villa offers a perfect combination of luxury, privileged location and ample spaces, ideal to enjoy the lifestyle of the Costa del Sol. For more information please do not hesitate to contact us. SIDEMAR By keller Williams. ADD