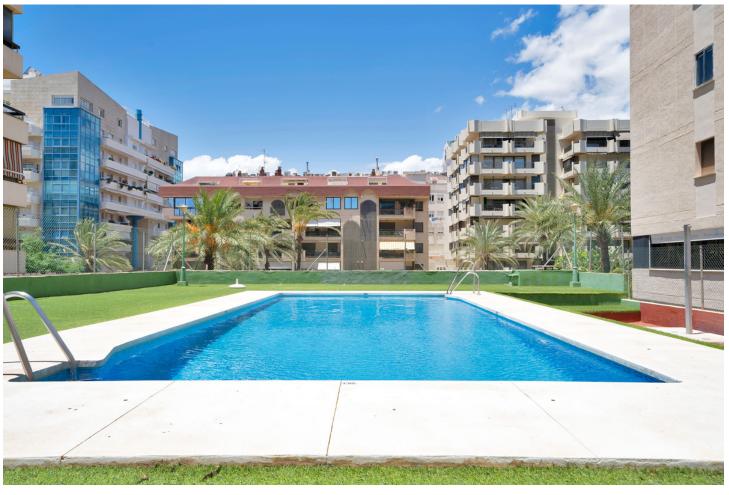

## Sales - Apartment - Marbella 1.199.000€

Marbella Apartment

Community: 1,680 EUR / year IBI: 1,631 EUR / year Rubbish: 86 EUR / year

3

3.5

192 m<sup>2</sup>

We present this spacious and elegant apartment, fully renovated with a contemporary style, offering a luxurious living experience in the heart of Marbella. With a built area of 192 m<sup>2</sup>, this property stands out for its open-plan design and stunning views of the Mediterranean Sea, the Alameda Park, and the city of Marbella. Layout of the Home: Bedrooms: 3 spacious bedrooms, each with an en-suite bathroom, designed to provide maximum comfort and privacy. The master bedroom has direct access to a private 14 m<sup>2</sup> terrace. Bathrooms: 3 en-suite bathrooms, each with high-quality finishes, and 1 additional guest toilet for convenience. Kitchen: The modern kitchen is equipped with high-end appliances and topquality materials, creating an ideal space for cooking enthusiasts. Living Room: From the living room, you can enjoy impressive views of the Mediterranean Sea, the Alameda Park, and the city of Marbella, providing a perfect setting for relaxation and appreciating the beauty of the surroundings. Additional Features: Terrace: A 14 m² terrace accessible from the master bedroom, perfect for enjoying the Mediterranean climate and sea views. Community: The residential complex features a community pool and a tennis court, offering additional options for leisure and sports. Parking: Includes a parking space in the price, providing convenience and security for your vehicle. Location: This apartment is located in the center of Marbella, just 50 meters from the beach, allowing you to enjoy coastal living with all services and amenities at your fingertips, such as shops, restaurants, and entertainment areas. This property is a unique opportunity to live in a privileged environment, combining luxury, comfort, and an unbeatable location in the heart of Marbella. The abbreviated information document is available to you. Expenses: Taxes (ITP or VAT+AJD) + Notarial and registration expenses For more information and to schedule a visit, please do not hesitate to contact us. ERE

Orientation
North West

Features
Lift
Wood Flooring

Condition

Excellent

Furniture

Not Furnished

**Pool**Communal

Climate Control
Fireplace