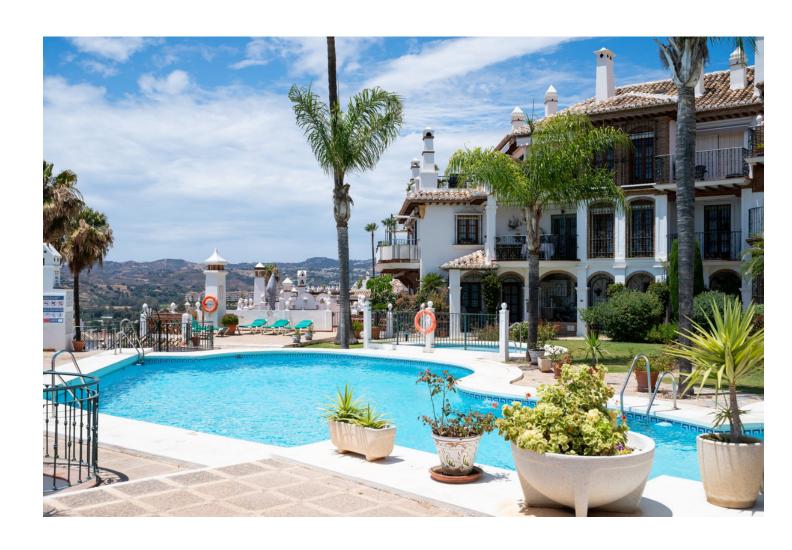

## Sales - Apartment - Mijas Golf 415.000€

Mijas Golf Apartment

Community: 3,684 EUR / year IBI: 512 EUR / year Rubbish: 128 EUR / year

2

2

169 m<sup>2</sup>

Welcome to fall in love with this unique and stunning penthouse located in the heart of Mijas Golf – Puebla Aida. The picturesque urbanization of Puebla Aida is brimming with charming, completely unique small alleys that wind around the impressive buildings within the community. This urbanization, which replicates a Moorish village, enchants with its unique architecture, beautiful alleys, and several delightful swimming pool areas. Perched on a hilltop, in the tranquility of the top floor, you will enjoy breathtaking 180-degree views ranging from the mountains to the sea. The expansive terrace wraps around the apartment, ensuring sunshine throughout the day. Currently, the apartment features two bedrooms and vast living and dining areas, but the layout can easily be modified to create a three-bedroom home if desired. The spacious master bedroom boasts an impressive bathroom with a stunning round bathtub, where you can admire the most beautiful views of Mijas Golf. The entire apartment is adorned with fascinating details such as exposed beams and beautiful tiling. The extremely well-maintained Puebla Aida is only a brief 10-minute drive away from all amenities, restaurants, and the beach, as all the wonderful outdoor and golf facilities begin just outside your door. Please contact us for flexible viewings!