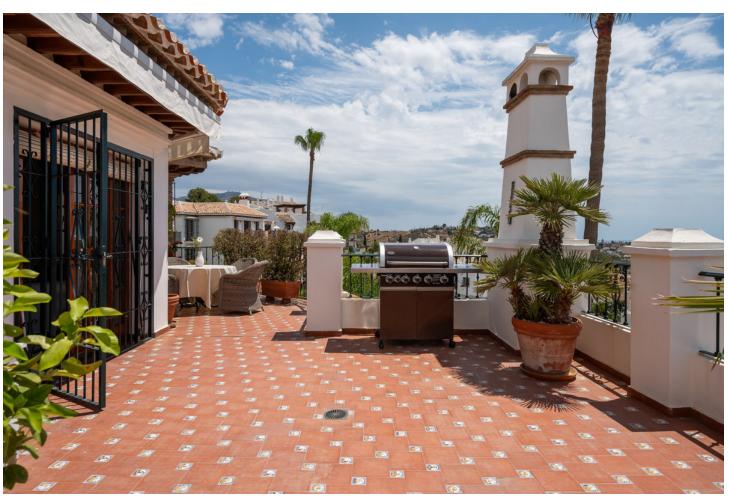

## Sales - Apartment - Mijas Golf 415.000€

Mijas Golf Apartment

Community: 3,684 EUR / year IBI: 512 EUR / year Rubbish: 128 EUR / year

2

2

169 m<sup>2</sup>

Welcome to fall in love with this unique and stunning penthouse located in the heart of Mijas Golf – Puebla Aida. The picturesque urbanization of Puebla Aida is brimming with charming, completely unique small alleys that wind around the impressive buildings within the community. This urbanization, which replicates a Moorish village, enchants with its unique architecture, beautiful alleys, and several delightful swimming pool areas. Perched on a hilltop, in the tranquility of the top floor, you will enjoy breathtaking 180-degree views ranging from the mountains to the sea. The expansive terrace wraps around the apartment, ensuring sunshine throughout the day. Currently, the apartment features two bedrooms and vast living and dining areas, but the layout can easily be modified to create a three-bedroom home if desired. The spacious master bedroom boasts an impressive bathroom with a stunning round bathtub, where you can admire the most beautiful views of Mijas Golf. The entire apartment is adorned with fascinating details such as exposed beams and beautiful tiling. The extremely well-maintained Puebla Aida is only a brief 10-minute drive away from all amenities, restaurants, and the beach, as all the wonderful outdoor and golf facilities begin just outside your door. Please contact us for flexible viewings!