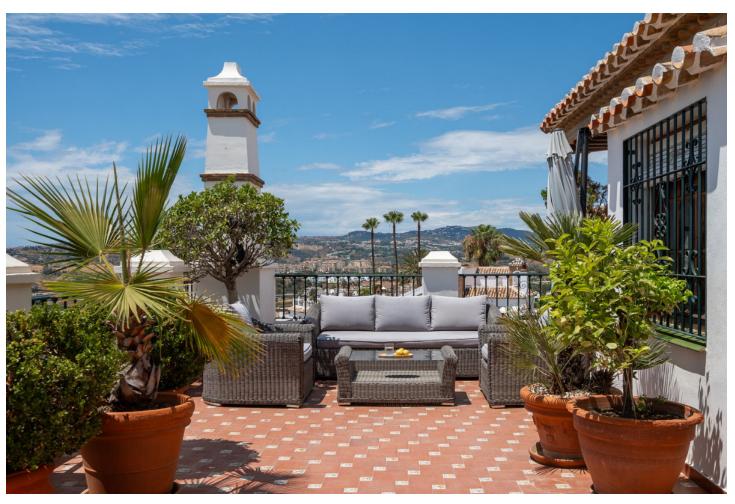

## Sales - Apartment - Mijas Golf 415.000€

Mijas Golf Apartment

Community: 3,684 EUR / year IBI: 512 EUR / year Rubbish: 128 EUR / year

2

2

169 m<sup>2</sup>

Welcome to fall in love with this unique and stunning penthouse located in the heart of Mijas Golf – Puebla Aida. The picturesque urbanization of Puebla Aida is brimming with charming, completely unique small alleys that wind around the impressive buildings within the community. This urbanization, which replicates a Moorish village, enchants with its unique architecture, beautiful alleys, and several delightful swimming pool areas. Perched on a hilltop, in the tranquility of the top floor, you will enjoy breathtaking 180-degree views ranging from the mountains to the sea. The expansive terrace wraps around the apartment, ensuring sunshine throughout the day. Currently, the apartment features two bedrooms and vast living and dining areas, but the layout can easily be modified to create a three-bedroom home if desired. The spacious master bedroom boasts an impressive bathroom with a stunning round bathtub, where you can admire the most beautiful views of Mijas Golf. The entire apartment is adorned with fascinating details such as exposed beams and beautiful tiling. The extremely well-maintained Puebla Aida is only a brief 10-minute drive away from all amenities, restaurants, and the beach, as all the wonderful outdoor and golf facilities begin just outside your door. Please contact us for flexible viewings!