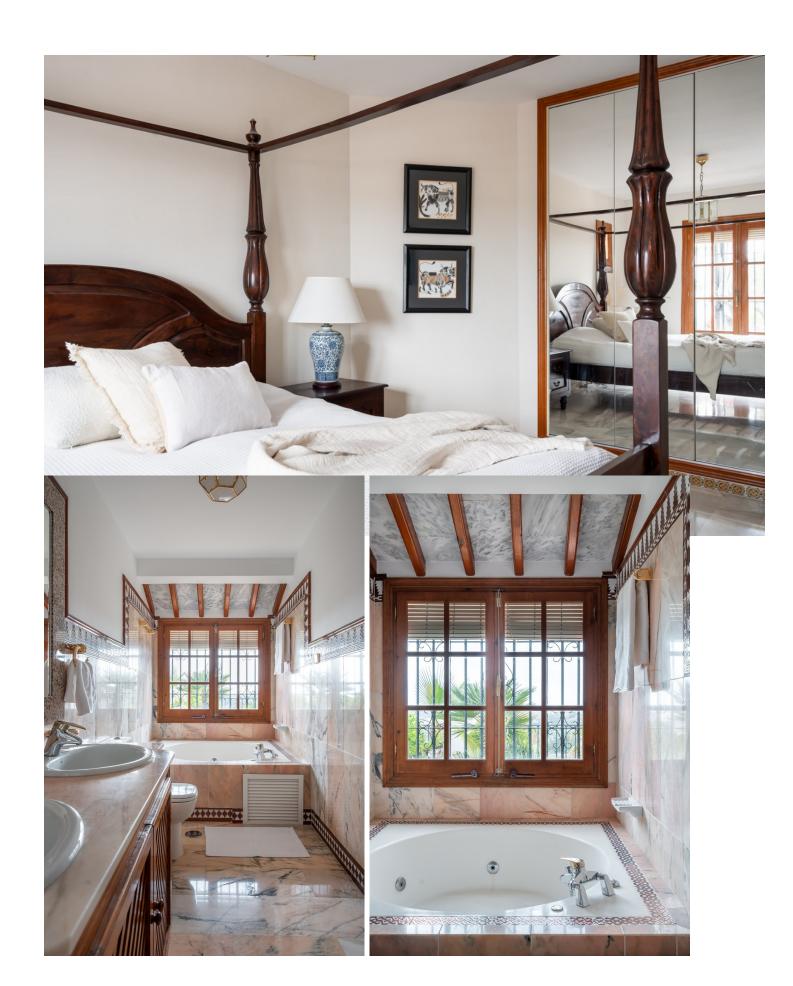

## Sales - Apartment - Mijas Golf 415.000€

Mijas Golf Apartment

Community: 3,684 EUR / year IBI: 512 EUR / year Rubbish: 128 EUR / year

2

2

169 m<sup>2</sup>

Welcome to fall in love with this unique and stunning penthouse located in the heart of Mijas Golf – Puebla Aida. The picturesque urbanization of Puebla Aida is brimming with charming, completely unique small alleys that wind around the impressive buildings within the community. This urbanization, which replicates a Moorish village, enchants with its unique architecture, beautiful alleys, and several delightful swimming pool areas. Perched on a hilltop, in the tranquility of the top floor, you will enjoy breathtaking 180-degree views ranging from the mountains to the sea. The expansive terrace wraps around the apartment, ensuring sunshine throughout the day. Currently, the apartment features two bedrooms and vast living and dining areas, but the layout can easily be modified to create a three-bedroom home if desired. The spacious master bedroom boasts an impressive bathroom with a stunning round bathtub, where you can admire the most beautiful views of Mijas Golf. The entire apartment is adorned with fascinating details such as exposed beams and beautiful tiling. The extremely well-maintained Puebla Aida is only a brief 10-minute drive away from all amenities, restaurants, and the beach, as all the wonderful outdoor and golf facilities begin just outside your door. Please contact us for flexible viewings!