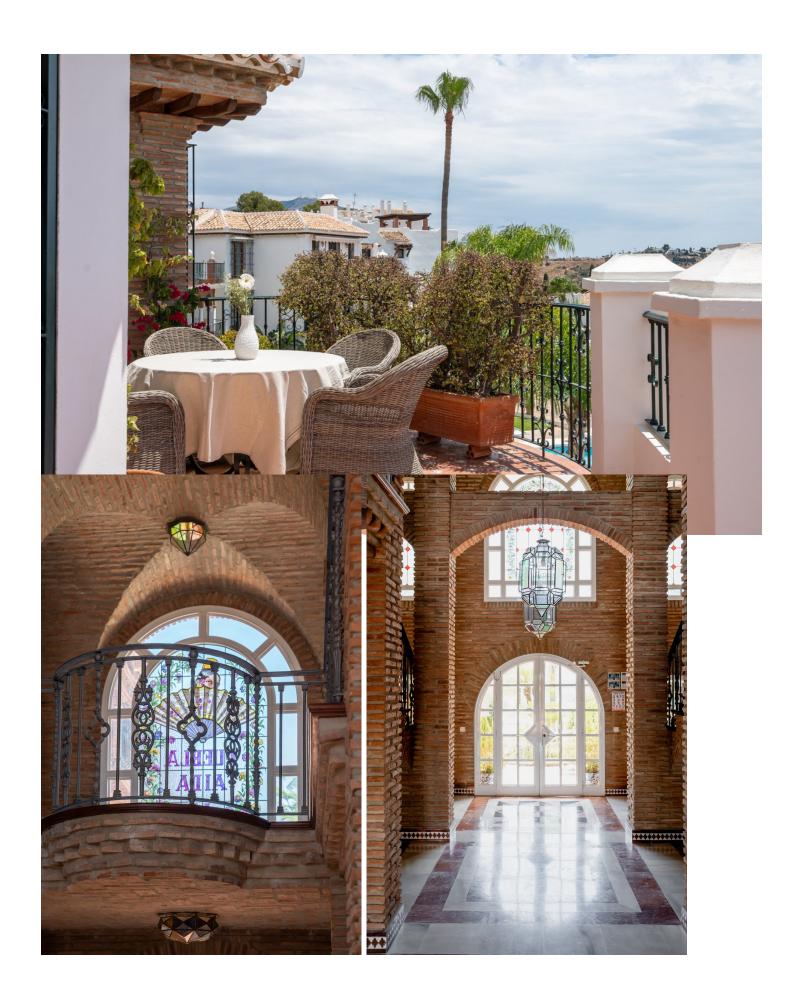

## Sales - Apartment - Mijas Golf 415.000€

Mijas Golf Apartment

Community: 3,684 EUR / year IBI: 512 EUR / year Rubbish: 128 EUR / year

2

2

169 m<sup>2</sup>

Welcome to fall in love with this unique and stunning penthouse located in the heart of Mijas Golf – Puebla Aida. The picturesque urbanization of Puebla Aida is brimming with charming, completely unique small alleys that wind around the impressive buildings within the community. This urbanization, which replicates a Moorish village, enchants with its unique architecture, beautiful alleys, and several delightful swimming pool areas. Perched on a hilltop, in the tranquility of the top floor, you will enjoy breathtaking 180-degree views ranging from the mountains to the sea. The expansive terrace wraps around the apartment, ensuring sunshine throughout the day. Currently, the apartment features two bedrooms and vast living and dining areas, but the layout can easily be modified to create a three-bedroom home if desired. The spacious master bedroom boasts an impressive bathroom with a stunning round bathtub, where you can admire the most beautiful views of Mijas Golf. The entire apartment is adorned with fascinating details such as exposed beams and beautiful tiling. The extremely well-maintained Puebla Aida is only a brief 10-minute drive away from all amenities, restaurants, and the beach, as all the wonderful outdoor and golf facilities begin just outside your door. Please contact us for flexible viewings!