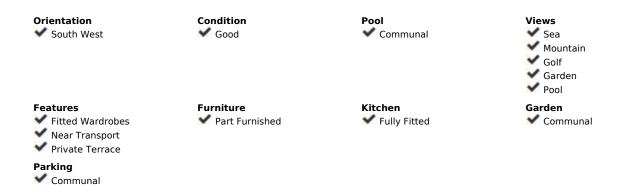

## Sales - Apartment - Mijas Golf 415.000€

Mijas Golf Apartment

Community: 3,684 EUR / year IBI: 512 EUR / year Rubbish: 128 EUR / year

2

2

169 m<sup>2</sup>

Welcome to fall in love with this unique and stunning penthouse located in the heart of Mijas Golf – Puebla Aida. The picturesque urbanization of Puebla Aida is brimming with charming, completely unique small alleys that wind around the impressive buildings within the community. This urbanization, which replicates a Moorish village, enchants with its unique architecture, beautiful alleys, and several delightful swimming pool areas. Perched on a hilltop, in the tranquility of the top floor, you will enjoy breathtaking 180-degree views ranging from the mountains to the sea. The expansive terrace wraps around the apartment, ensuring sunshine throughout the day. Currently, the apartment features two bedrooms and vast living and dining areas, but the layout can easily be modified to create a three-bedroom home if desired. The spacious master bedroom boasts an impressive bathroom with a stunning round bathtub, where you can admire the most beautiful views of Mijas Golf. The entire apartment is adorned with fascinating details such as exposed beams and beautiful tiling. The extremely well-maintained Puebla Aida is only a brief 10-minute drive away from all amenities, restaurants, and the beach, as all the wonderful outdoor and golf facilities begin just outside your door. Please contact us for flexible viewings!