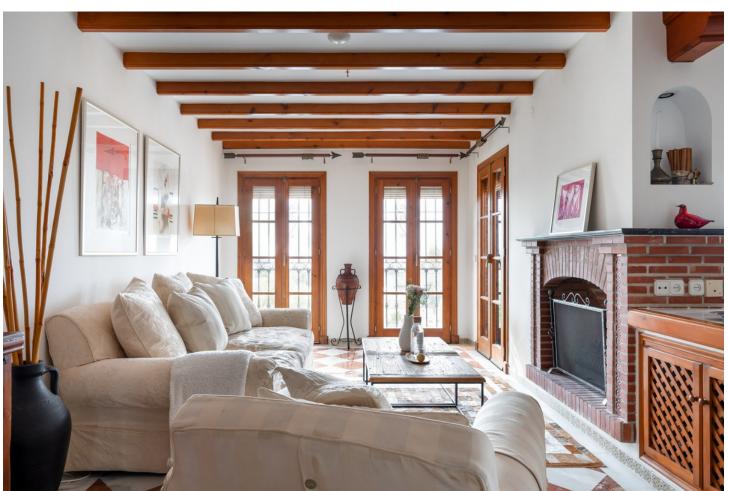

## Sales - Apartment - Mijas Golf 415.000€

Mijas Golf Apartment

Community: 3,684 EUR / year IBI: 512 EUR / year Rubbish: 128 EUR / year

2

2

169 m<sup>2</sup>

Welcome to fall in love with this unique and stunning penthouse located in the heart of Mijas Golf – Puebla Aida. The picturesque urbanization of Puebla Aida is brimming with charming, completely unique small alleys that wind around the impressive buildings within the community. This urbanization, which replicates a Moorish village, enchants with its unique architecture, beautiful alleys, and several delightful swimming pool areas. Perched on a hilltop, in the tranquility of the top floor, you will enjoy breathtaking 180-degree views ranging from the mountains to the sea. The expansive terrace wraps around the apartment, ensuring sunshine throughout the day. Currently, the apartment features two bedrooms and vast living and dining areas, but the layout can easily be modified to create a three-bedroom home if desired. The spacious master bedroom boasts an impressive bathroom with a stunning round bathtub, where you can admire the most beautiful views of Mijas Golf. The entire apartment is adorned with fascinating details such as exposed beams and beautiful tiling. The extremely well-maintained Puebla Aida is only a brief 10-minute drive away from all amenities, restaurants, and the beach, as all the wonderful outdoor and golf facilities begin just outside your door. Please contact us for flexible viewings!