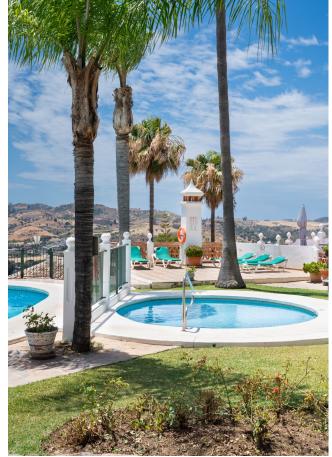

## Sales - Apartment - Mijas Golf 415.000€

Mijas Golf Apartment

Community: 3,684 EUR / year IBI: 512 EUR / year Rubbish: 128 EUR / year

2

2

169 m<sup>2</sup>

Welcome to fall in love with this unique and stunning penthouse located in the heart of Mijas Golf – Puebla Aida. The picturesque urbanization of Puebla Aida is brimming with charming, completely unique small alleys that wind around the impressive buildings within the community. This urbanization, which replicates a Moorish village, enchants with its unique architecture, beautiful alleys, and several delightful swimming pool areas. Perched on a hilltop, in the tranquility of the top floor, you will enjoy breathtaking 180-degree views ranging from the mountains to the sea. The expansive terrace wraps around the apartment, ensuring sunshine throughout the day. Currently, the apartment features two bedrooms and vast living and dining areas, but the layout can easily be modified to create a three-bedroom home if desired. The spacious master bedroom boasts an impressive bathroom with a stunning round bathtub, where you can admire the most beautiful views of Mijas Golf. The entire apartment is adorned with fascinating details such as exposed beams and beautiful tiling. The extremely well-maintained Puebla Aida is only a brief 10-minute drive away from all amenities, restaurants, and the beach, as all the wonderful outdoor and golf facilities begin just outside your door. Please contact us for flexible viewings!