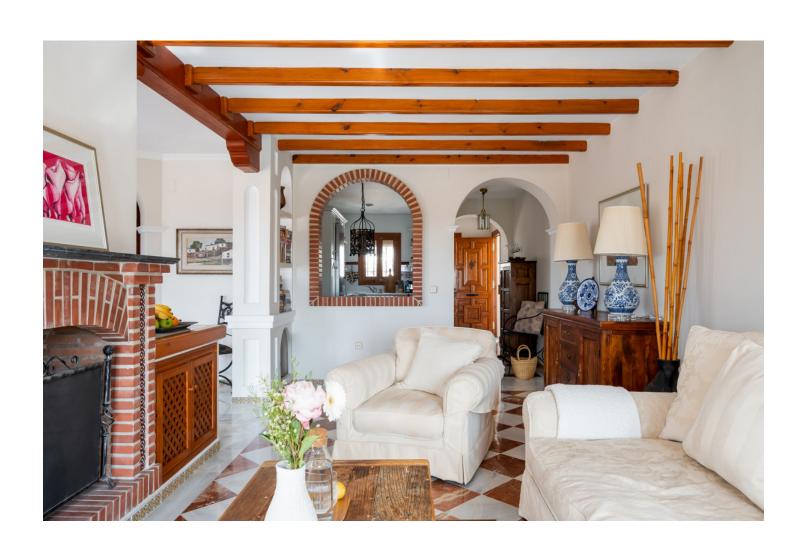

## Sales - Apartment - Mijas Golf 415.000€

Mijas Golf Apartment

Community: 3,684 EUR / year IBI: 512 EUR / year Rubbish: 128 EUR / year

2

2

169 m<sup>2</sup>

Welcome to fall in love with this unique and stunning penthouse located in the heart of Mijas Golf – Puebla Aida. The picturesque urbanization of Puebla Aida is brimming with charming, completely unique small alleys that wind around the impressive buildings within the community. This urbanization, which replicates a Moorish village, enchants with its unique architecture, beautiful alleys, and several delightful swimming pool areas. Perched on a hilltop, in the tranquility of the top floor, you will enjoy breathtaking 180-degree views ranging from the mountains to the sea. The expansive terrace wraps around the apartment, ensuring sunshine throughout the day. Currently, the apartment features two bedrooms and vast living and dining areas, but the layout can easily be modified to create a three-bedroom home if desired. The spacious master bedroom boasts an impressive bathroom with a stunning round bathtub, where you can admire the most beautiful views of Mijas Golf. The entire apartment is adorned with fascinating details such as exposed beams and beautiful tiling. The extremely well-maintained Puebla Aida is only a brief 10-minute drive away from all amenities, restaurants, and the beach, as all the wonderful outdoor and golf facilities begin just outside your door. Please contact us for flexible viewings!