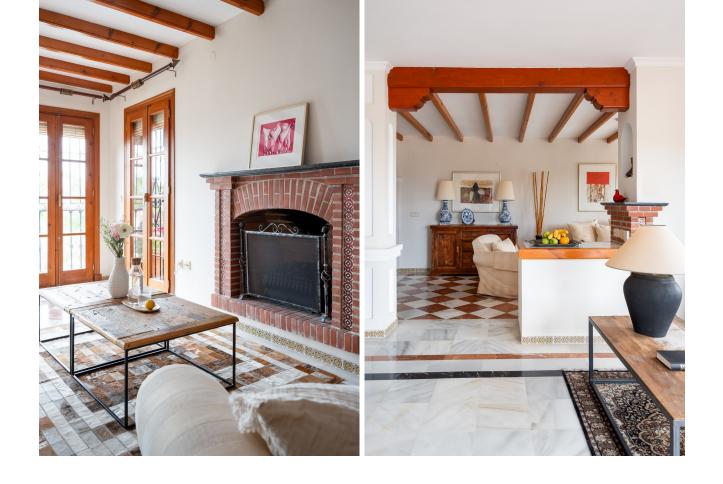

## Sales - Apartment - Mijas Golf 415.000€

Mijas Golf Apartment

Community: 3,684 EUR / year IBI: 512 EUR / year Rubbish: 128 EUR / year

2

2

169 m<sup>2</sup>

Welcome to fall in love with this unique and stunning penthouse located in the heart of Mijas Golf – Puebla Aida. The picturesque urbanization of Puebla Aida is brimming with charming, completely unique small alleys that wind around the impressive buildings within the community. This urbanization, which replicates a Moorish village, enchants with its unique architecture, beautiful alleys, and several delightful swimming pool areas. Perched on a hilltop, in the tranquility of the top floor, you will enjoy breathtaking 180-degree views ranging from the mountains to the sea. The expansive terrace wraps around the apartment, ensuring sunshine throughout the day. Currently, the apartment features two bedrooms and vast living and dining areas, but the layout can easily be modified to create a three-bedroom home if desired. The spacious master bedroom boasts an impressive bathroom with a stunning round bathtub, where you can admire the most beautiful views of Mijas Golf. The entire apartment is adorned with fascinating details such as exposed beams and beautiful tiling. The extremely well-maintained Puebla Aida is only a brief 10-minute drive away from all amenities, restaurants, and the beach, as all the wonderful outdoor and golf facilities begin just outside your door. Please contact us for flexible viewings!