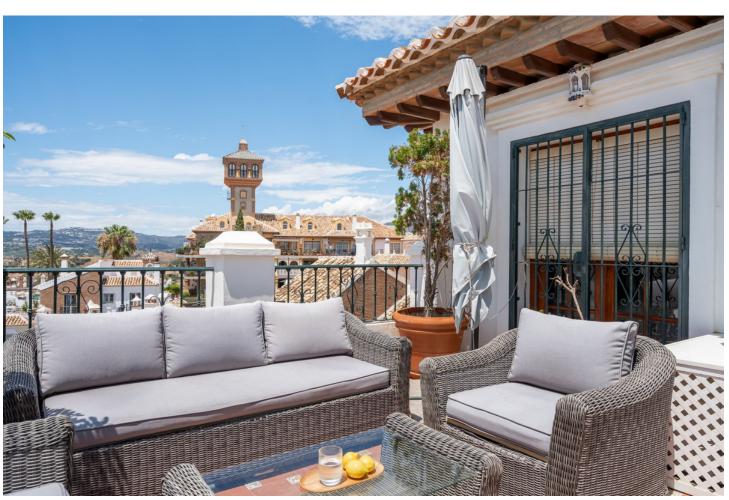

## Sales - Apartment - Mijas Golf 415.000€

Mijas Golf Apartment

Community: 3,684 EUR / year IBI: 512 EUR / year Rubbish: 128 EUR / year

2

2

169 m<sup>2</sup>

Welcome to fall in love with this unique and stunning penthouse located in the heart of Mijas Golf – Puebla Aida. The picturesque urbanization of Puebla Aida is brimming with charming, completely unique small alleys that wind around the impressive buildings within the community. This urbanization, which replicates a Moorish village, enchants with its unique architecture, beautiful alleys, and several delightful swimming pool areas. Perched on a hilltop, in the tranquility of the top floor, you will enjoy breathtaking 180-degree views ranging from the mountains to the sea. The expansive terrace wraps around the apartment, ensuring sunshine throughout the day. Currently, the apartment features two bedrooms and vast living and dining areas, but the layout can easily be modified to create a three-bedroom home if desired. The spacious master bedroom boasts an impressive bathroom with a stunning round bathtub, where you can admire the most beautiful views of Mijas Golf. The entire apartment is adorned with fascinating details such as exposed beams and beautiful tiling. The extremely well-maintained Puebla Aida is only a brief 10-minute drive away from all amenities, restaurants, and the beach, as all the wonderful outdoor and golf facilities begin just outside your door. Please contact us for flexible viewings!