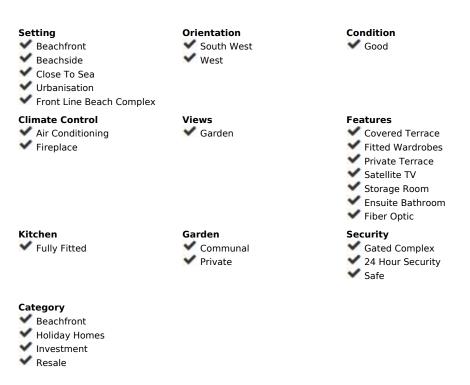

## Sales - House - Bahía de Marbella 1.190.000€

Charming Townhouse with All Amenities in the Bahia de Marbella Urbanization Discover this beautiful semi-detached house with 3 bedrooms and 3,5 bathrooms, located in an exclusive residential complex on the beachfront. Enjoy the convenience of a community pool and 24-hour concierge service. This home is located in the prestigious Las Dunas urbanization, with direct access to the beach from the same urbanization. The entrance floor has a spacious living-dining room with a cozy fireplace, perfect for family gatherings, a modern and spacious kitchen, equipped with a charming breakfast corner, a guest toilet, a covered terrace and a private garden with direct access to the pool, ideal to enjoy the Mediterranean climate. On the first floor there are two bright bedrooms, each with its own en-suite bathroom, providing privacy and comfort. The second floor houses the master bedroom with high ceiling, creating a feeling of spaciousness and elegance, a private sitting area, a spacious dressing room, a luxury en-suite bathroom and a private sun terrace with stunning views, perfect for relaxing and enjoying of the sun. The basement offers a private garage with space for two cars, providing security and convenience. This townhouse is the perfect home for those seeking an exclusive and comfortable lifestyle in a prime location. Don't miss the opportunity to live in a place where luxury and tranquility are in harmony. Contact us for more information and to schedule a visit!

Pool Communal Children`s Pool

Furniture Optional

Parking Underground Garage More Than One Private