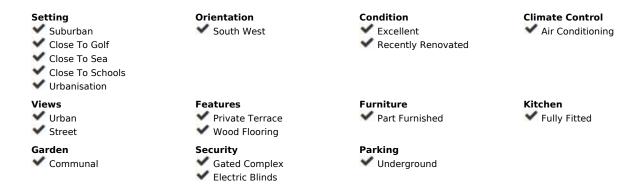

## Sales - Apartment - Río Real 350.00€

Río Real Apartment

Community: 2,772 EUR / year IBI: 766 EUR / year Rubbish: 185 EUR / year

3

1

93 m2

Urb. Park Club Suites Welcome to your newly renovated, modern three-bedroom, one-bathroom apartment in the prestigious Rio Real area of East Marbella. This property offers a perfect blend of contemporary design and comfort, making it an ideal choice for year-round living, a holiday home, or an investment with excellent rental potential. It is situated next to the renowned Rio Real Golf Marbella, providing easy access to the golf course, just a couple of minutes' drive away. Key Features: Nice Views and Spacious Living: Enjoy lovely views from your apartment, with a spacious living area that flows seamlessly into a modern, open-plan design. Three Bedrooms: The property includes two generously sized bedrooms and a third smaller bedroom, perfect for use as an office or a child's room. Open-Plan Living: The good-sized living-dining room extends to an open-plan kitchen, creating a cohesive space that opens onto a large terrace, ideal for outdoor dining and relaxation. Ample Storage and Parking: The property features a large entrance hall and comes with a dedicated underground parking space in the secure garage. Complex Amenities: Gated Community with Security: The complex is gated, providing added security and peace of mind. Prime Location: A mere 10-minute walk to Marbella's finest beaches, including the renowned Trocadero Beach. Conveniently close to all essential amenities, schools, and the new Four Seasons Hotel. This superb property offers a fantastic opportunity for those looking to enjoy the vibrant lifestyle of Marbella. Viewing is highly recommended to fully appreciate all it has to offer. For more information or to schedule a viewing, please contact us today.