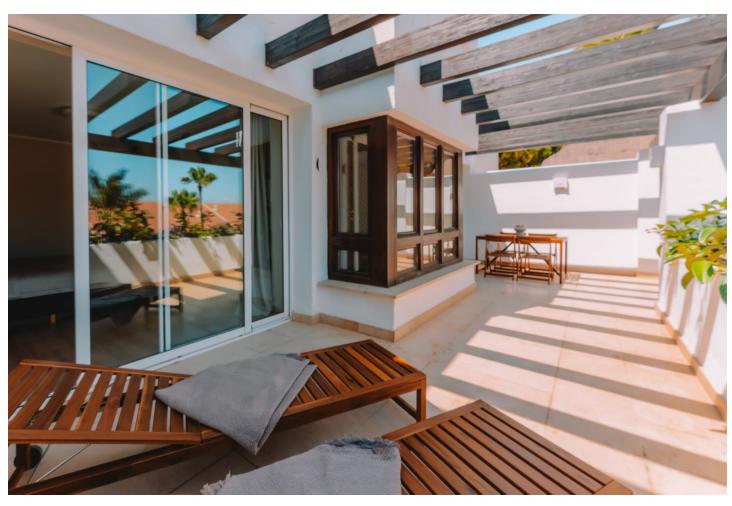

## Sales - Apartment - Río Real 350.00€

Río Real Apartment

Community: 2,772 EUR / year IBI: 766 EUR / year Rubbish: 185 EUR / year

3

1

93 m2

Urb. Park Club Suites Welcome to your newly renovated, modern three-bedroom, one-bathroom apartment in the prestigious Rio Real area of East Marbella. This property offers a perfect blend of contemporary design and comfort, making it an ideal choice for year-round living, a holiday home, or an investment with excellent rental potential. It is situated next to the renowned Rio Real Golf Marbella, providing easy access to the golf course, just a couple of minutes' drive away. Key Features: Nice Views and Spacious Living: Enjoy lovely views from your apartment, with a spacious living area that flows seamlessly into a modern, open-plan design. Three Bedrooms: The property includes two generously sized bedrooms and a third smaller bedroom, perfect for use as an office or a child's room. Open-Plan Living: The good-sized living-dining room extends to an open-plan kitchen, creating a cohesive space that opens onto a large terrace, ideal for outdoor dining and relaxation. Ample Storage and Parking: The property features a large entrance hall and comes with a dedicated underground parking space in the secure garage. Complex Amenities: Gated Community with Security: The complex is gated, providing added security and peace of mind. Prime Location: A mere 10-minute walk to Marbella's finest beaches, including the renowned Trocadero Beach. Conveniently close to all essential amenities, schools, and the new Four Seasons Hotel. This superb property offers a fantastic opportunity for those looking to enjoy the vibrant lifestyle of Marbella. Viewing is highly recommended to fully appreciate all it has to offer. For more information or to schedule a viewing, please contact us today.