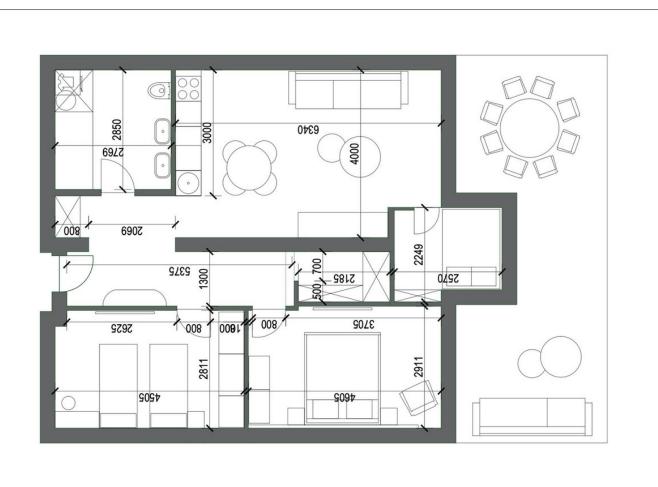

## Sales - Apartment - Río Real 350.00€

Río Real Apartment

Community: 2,772 EUR / year IBI: 766 EUR / year Rubbish: 185 EUR / year

3

1

93 m2

Urb. Park Club Suites Welcome to your newly renovated, modern three-bedroom, one-bathroom apartment in the prestigious Rio Real area of East Marbella. This property offers a perfect blend of contemporary design and comfort, making it an ideal choice for year-round living, a holiday home, or an investment with excellent rental potential. It is situated next to the renowned Rio Real Golf Marbella, providing easy access to the golf course, just a couple of minutes' drive away. Key Features: Nice Views and Spacious Living: Enjoy lovely views from your apartment, with a spacious living area that flows seamlessly into a modern, open-plan design. Three Bedrooms: The property includes two generously sized bedrooms and a third smaller bedroom, perfect for use as an office or a child's room. Open-Plan Living: The good-sized living-dining room extends to an open-plan kitchen, creating a cohesive space that opens onto a large terrace, ideal for outdoor dining and relaxation. Ample Storage and Parking: The property features a large entrance hall and comes with a dedicated underground parking space in the secure garage. Complex Amenities: Gated Community with Security: The complex is gated, providing added security and peace of mind. Prime Location: A mere 10-minute walk to Marbella's finest beaches, including the renowned Trocadero Beach. Conveniently close to all essential amenities, schools, and the new Four Seasons Hotel. This superb property offers a fantastic opportunity for those looking to enjoy the vibrant lifestyle of Marbella. Viewing is highly recommended to fully appreciate all it has to offer. For more information or to schedule a viewing, please contact us today.