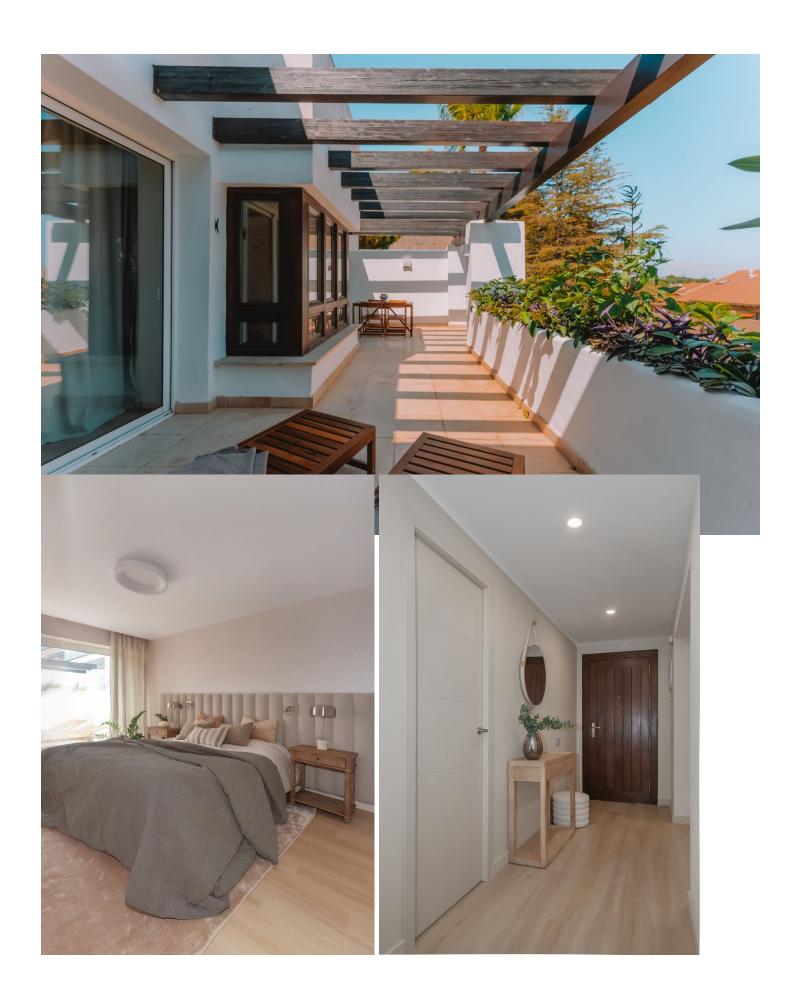

## Sales - Apartment - Río Real 350.00€

Río Real Apartment

Community: 2,772 EUR / year IBI: 766 EUR / year Rubbish: 185 EUR / year

3

1

93 m2

Urb. Park Club Suites Welcome to your newly renovated, modern three-bedroom, one-bathroom apartment in the prestigious Rio Real area of East Marbella. This property offers a perfect blend of contemporary design and comfort, making it an ideal choice for year-round living, a holiday home, or an investment with excellent rental potential. It is situated next to the renowned Rio Real Golf Marbella, providing easy access to the golf course, just a couple of minutes' drive away. Key Features: Nice Views and Spacious Living: Enjoy lovely views from your apartment, with a spacious living area that flows seamlessly into a modern, open-plan design. Three Bedrooms: The property includes two generously sized bedrooms and a third smaller bedroom, perfect for use as an office or a child's room. Open-Plan Living: The good-sized living-dining room extends to an open-plan kitchen, creating a cohesive space that opens onto a large terrace, ideal for outdoor dining and relaxation. Ample Storage and Parking: The property features a large entrance hall and comes with a dedicated underground parking space in the secure garage. Complex Amenities: Gated Community with Security: The complex is gated, providing added security and peace of mind. Prime Location: A mere 10-minute walk to Marbella's finest beaches, including the renowned Trocadero Beach. Conveniently close to all essential amenities, schools, and the new Four Seasons Hotel. This superb property offers a fantastic opportunity for those looking to enjoy the vibrant lifestyle of Marbella. Viewing is highly recommended to fully appreciate all it has to offer. For more information or to schedule a viewing, please contact us today.