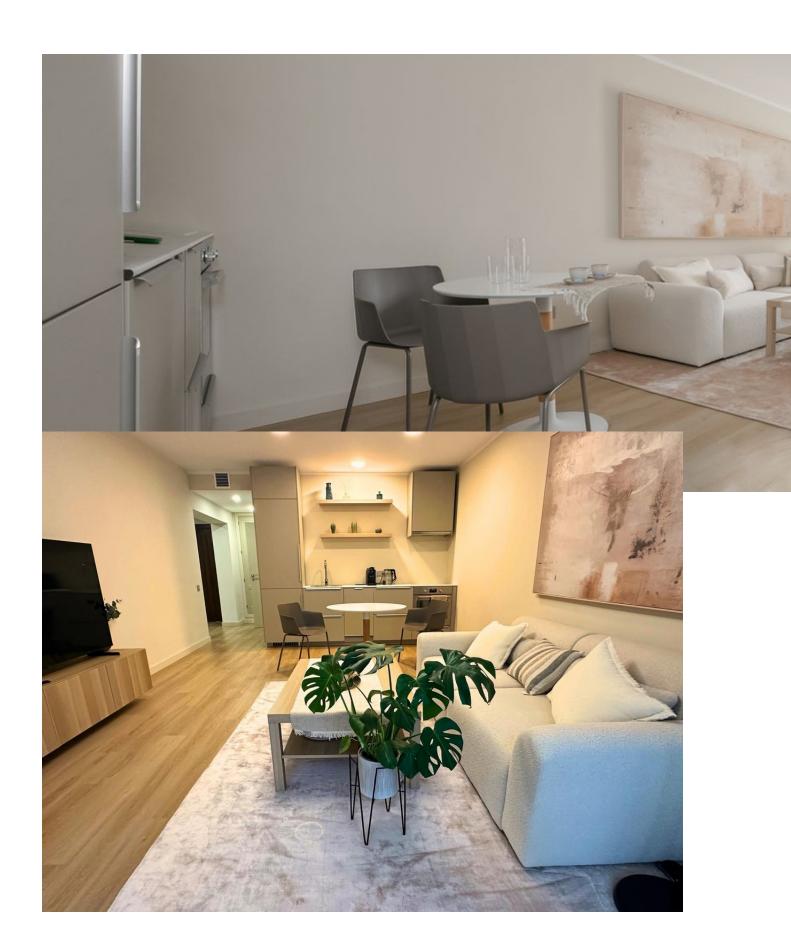

## Sales - Apartment - Río Real 350.00€

Río Real Apartment

Community: 2,772 EUR / year IBI: 766 EUR / year Rubbish: 185 EUR / year

3

1

93 m2

Urb. Park Club Suites Welcome to your newly renovated, modern three-bedroom, one-bathroom apartment in the prestigious Rio Real area of East Marbella. This property offers a perfect blend of contemporary design and comfort, making it an ideal choice for year-round living, a holiday home, or an investment with excellent rental potential. It is situated next to the renowned Rio Real Golf Marbella, providing easy access to the golf course, just a couple of minutes' drive away. Key Features: Nice Views and Spacious Living: Enjoy lovely views from your apartment, with a spacious living area that flows seamlessly into a modern, open-plan design. Three Bedrooms: The property includes two generously sized bedrooms and a third smaller bedroom, perfect for use as an office or a child's room. Open-Plan Living: The good-sized living-dining room extends to an open-plan kitchen, creating a cohesive space that opens onto a large terrace, ideal for outdoor dining and relaxation. Ample Storage and Parking: The property features a large entrance hall and comes with a dedicated underground parking space in the secure garage. Complex Amenities: Gated Community with Security: The complex is gated, providing added security and peace of mind. Prime Location: A mere 10-minute walk to Marbella's finest beaches, including the renowned Trocadero Beach. Conveniently close to all essential amenities, schools, and the new Four Seasons Hotel. This superb property offers a fantastic opportunity for those looking to enjoy the vibrant lifestyle of Marbella. Viewing is highly recommended to fully appreciate all it has to offer. For more information or to schedule a viewing, please contact us today.