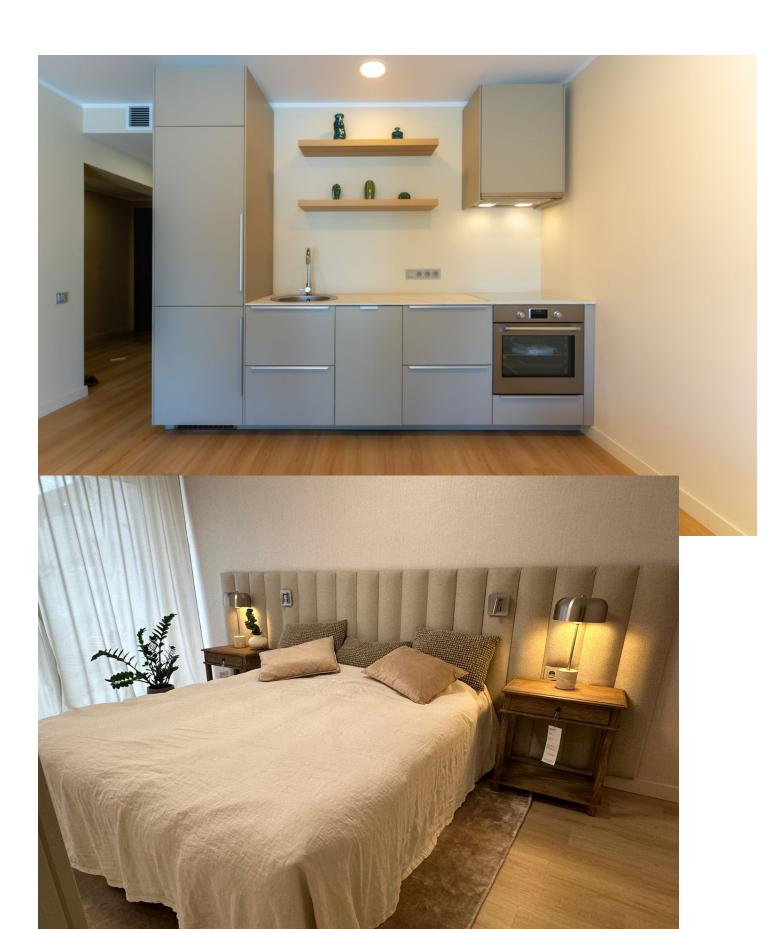

## Sales - Apartment - Río Real 350.00€

Río Real Apartment

Community: 2,772 EUR / year IBI: 766 EUR / year Rubbish: 185 EUR / year

3

1

93 m2

Urb. Park Club Suites Welcome to your newly renovated, modern three-bedroom, one-bathroom apartment in the prestigious Rio Real area of East Marbella. This property offers a perfect blend of contemporary design and comfort, making it an ideal choice for year-round living, a holiday home, or an investment with excellent rental potential. It is situated next to the renowned Rio Real Golf Marbella, providing easy access to the golf course, just a couple of minutes' drive away. Key Features: Nice Views and Spacious Living: Enjoy lovely views from your apartment, with a spacious living area that flows seamlessly into a modern, open-plan design. Three Bedrooms: The property includes two generously sized bedrooms and a third smaller bedroom, perfect for use as an office or a child's room. Open-Plan Living: The good-sized living-dining room extends to an open-plan kitchen, creating a cohesive space that opens onto a large terrace, ideal for outdoor dining and relaxation. Ample Storage and Parking: The property features a large entrance hall and comes with a dedicated underground parking space in the secure garage. Complex Amenities: Gated Community with Security: The complex is gated, providing added security and peace of mind. Prime Location: A mere 10-minute walk to Marbella's finest beaches, including the renowned Trocadero Beach. Conveniently close to all essential amenities, schools, and the new Four Seasons Hotel. This superb property offers a fantastic opportunity for those looking to enjoy the vibrant lifestyle of Marbella. Viewing is highly recommended to fully appreciate all it has to offer. For more information or to schedule a viewing, please contact us today.