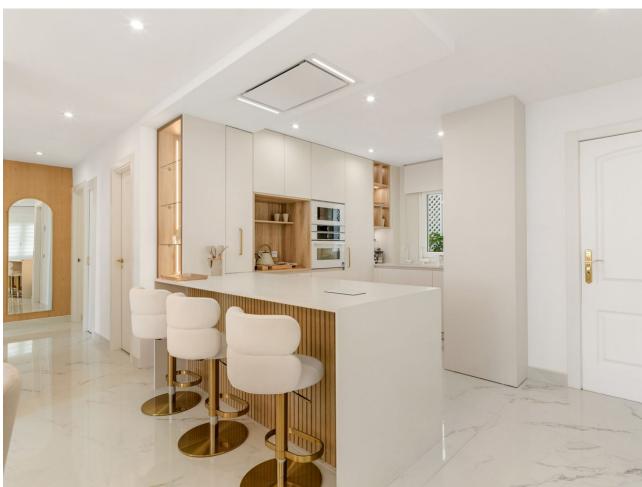

## Sales - Apartment - Puerto Banús 1.485.000€

Puerto Banús Apartment

Community: 4,800 EUR / year IBI: 1,100 EUR / year Rubbish: 180 EUR / year

4

3

140 m<sup>2</sup>

LOCATION OPPORTUNITY! Located right on the beachfront in Puerto Banus, with direct access to the beach and the Paseo de Maritimo and only 3 minutes walking distance to El Corte Ingles, this 4 bedroom 3 bathroom East Facing first floor apartment has been completely reformed to a top modern luxury standard and is being sold key-ready with stylish furniture, fixtures and fittings included. 2 large underground parking spaces and a large storage unit also included, which is rare to find in such a central location in Puerto Banus. Inside, the high-tech apartment features full wireless domotic controls that may be accessed from anywhere in the world, underfloor heating throughout, and a state-of-the-art kitchen that features an invisible cooking hob built into the main counter with always-cool-to-touch induction, built-in ironing board, and lots of smart storage with soft-close units. There are 4 good-sized bedrooms including 2 master bedrooms and three bathrooms (2 en-suite and one shared); The fully covered terrace offers a lovely mountain view of La Concha and partial sea view to the right. The fully gated urbanization offers 2 large swimming pools with sun loungers and sun shades provided. Priced to sell for those that seek lots of sleeping capacity in the perfect beachfront location in Puerto Banus with a new luxury interior and all mod-cons. Ideal for large families or anyone wishing to achieve high rental income. Priced to sell and must be seen!