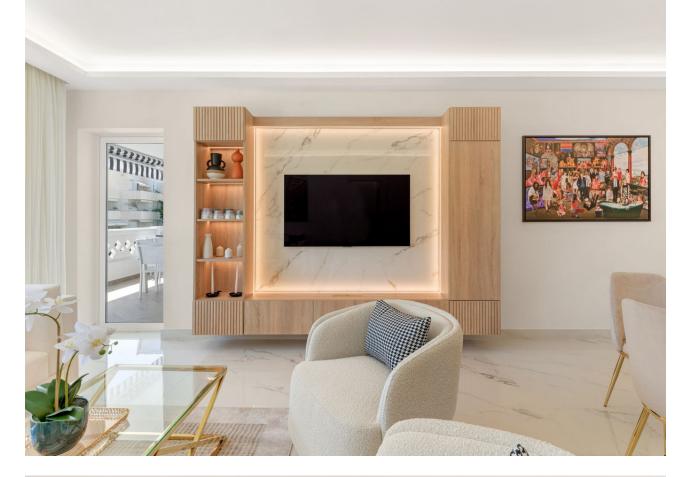

## Sales - Apartment - Puerto Banús 1.485.000€

Puerto Banús Apartment

Community: 4,800 EUR / year IBI: 1,100 EUR / year Rubbish: 180 EUR / year

4

3

140 m<sup>2</sup>

LOCATION OPPORTUNITY! Located right on the beachfront in Puerto Banus, with direct access to the beach and the Paseo de Maritimo and only 3 minutes walking distance to El Corte Ingles, this 4 bedroom 3 bathroom East Facing first floor apartment has been completely reformed to a top modern luxury standard and is being sold key-ready with stylish furniture, fixtures and fittings included. 2 large underground parking spaces and a large storage unit also included, which is rare to find in such a central location in Puerto Banus. Inside, the high-tech apartment features full wireless domotic controls that may be accessed from anywhere in the world, underfloor heating throughout, and a state-of-the-art kitchen that features an invisible cooking hob built into the main counter with always-cool-to-touch induction, built-in ironing board, and lots of smart storage with soft-close units. There are 4 good-sized bedrooms including 2 master bedrooms and three bathrooms (2 en-suite and one shared); The fully covered terrace offers a lovely mountain view of La Concha and partial sea view to the right. The fully gated urbanization offers 2 large swimming pools with sun loungers and sun shades provided. Priced to sell for those that seek lots of sleeping capacity in the perfect beachfront location in Puerto Banus with a new luxury interior and all mod-cons. Ideal for large families or anyone wishing to achieve high rental income. Priced to sell and must be seen!