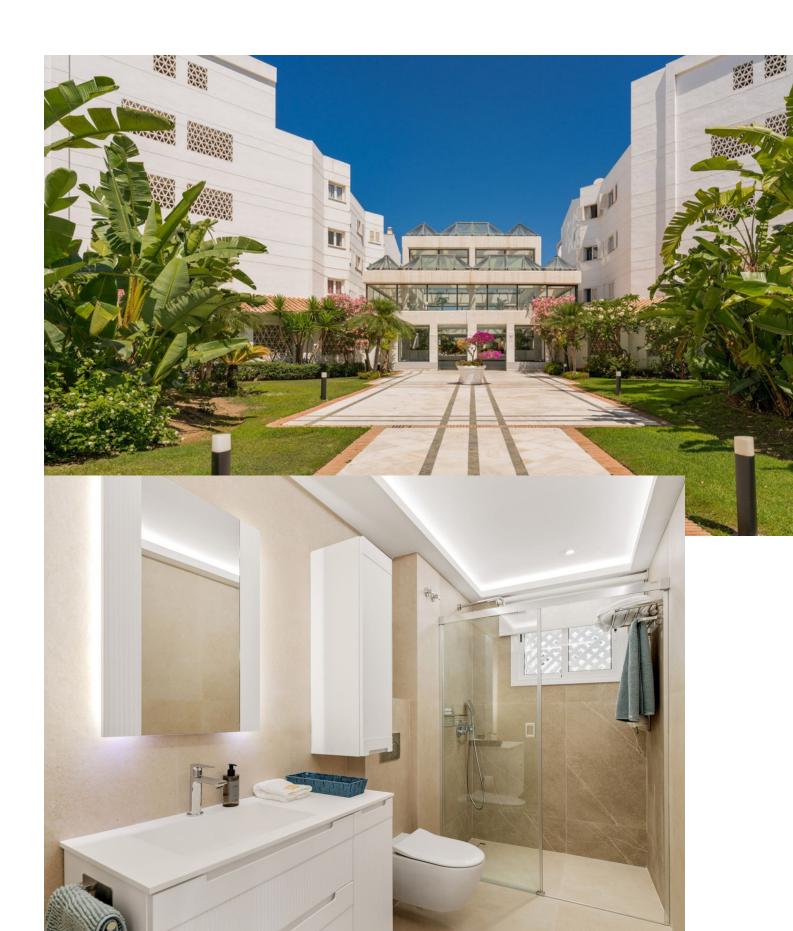

## Sales - Apartment - Puerto Banús 1.485.000€

Puerto Banús Apartment

Community: 4,800 EUR / year IBI: 1,100 EUR / year Rubbish: 180 EUR / year

4

3

140 m<sup>2</sup>

LOCATION OPPORTUNITY! Located right on the beachfront in Puerto Banus, with direct access to the beach and the Paseo de Maritimo and only 3 minutes walking distance to El Corte Ingles, this 4 bedroom 3 bathroom East Facing first floor apartment has been completely reformed to a top modern luxury standard and is being sold key-ready with stylish furniture, fixtures and fittings included. 2 large underground parking spaces and a large storage unit also included, which is rare to find in such a central location in Puerto Banus. Inside, the high-tech apartment features full wireless domotic controls that may be accessed from anywhere in the world, underfloor heating throughout, and a state-of-the-art kitchen that features an invisible cooking hob built into the main counter with always-cool-to-touch induction, built-in ironing board, and lots of smart storage with soft-close units. There are 4 good-sized bedrooms including 2 master bedrooms and three bathrooms (2 en-suite and one shared); The fully covered terrace offers a lovely mountain view of La Concha and partial sea view to the right. The fully gated urbanization offers 2 large swimming pools with sun loungers and sun shades provided. Priced to sell for those that seek lots of sleeping capacity in the perfect beachfront location in Puerto Banus with a new luxury interior and all mod-cons. Ideal for large families or anyone wishing to achieve high rental income. Priced to sell and must be seen!