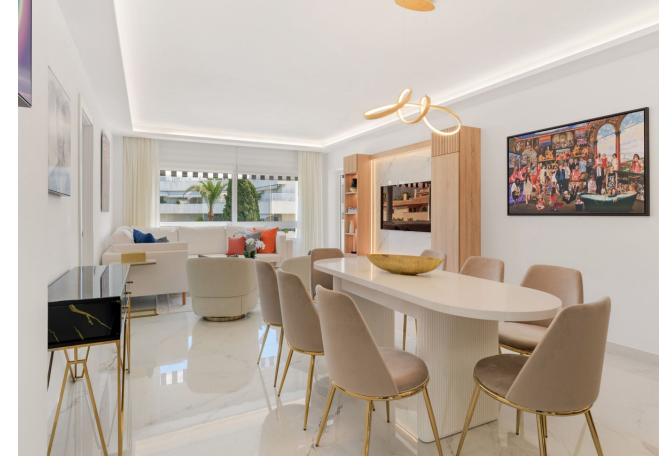

## Sales - Apartment - Puerto Banús 1.485.000€

Puerto Banús Apartment

Community: 4,800 EUR / year IBI: 1,100 EUR / year Rubbish: 180 EUR / year

4

3

140 m<sup>2</sup>

LOCATION OPPORTUNITY! Located right on the beachfront in Puerto Banus, with direct access to the beach and the Paseo de Maritimo and only 3 minutes walking distance to El Corte Ingles, this 4 bedroom 3 bathroom East Facing first floor apartment has been completely reformed to a top modern luxury standard and is being sold key-ready with stylish furniture, fixtures and fittings included. 2 large underground parking spaces and a large storage unit also included, which is rare to find in such a central location in Puerto Banus. Inside, the high-tech apartment features full wireless domotic controls that may be accessed from anywhere in the world, underfloor heating throughout, and a state-of-the-art kitchen that features an invisible cooking hob built into the main counter with always-cool-to-touch induction, built-in ironing board, and lots of smart storage with soft-close units. There are 4 good-sized bedrooms including 2 master bedrooms and three bathrooms (2 en-suite and one shared); The fully covered terrace offers a lovely mountain view of La Concha and partial sea view to the right. The fully gated urbanization offers 2 large swimming pools with sun loungers and sun shades provided. Priced to sell for those that seek lots of sleeping capacity in the perfect beachfront location in Puerto Banus with a new luxury interior and all mod-cons. Ideal for large families or anyone wishing to achieve high rental income. Priced to sell and must be seen!