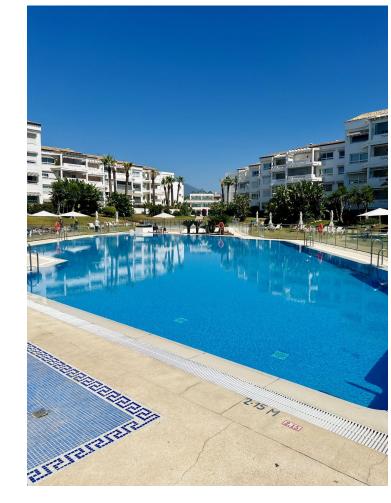

## Sales - Apartment - Puerto Banús 1.485.000€

Puerto Banús Apartment

Community: 4,800 EUR / year IBI: 1,100 EUR / year Rubbish: 180 EUR / year

4

3

140 m<sup>2</sup>

LOCATION OPPORTUNITY! Located right on the beachfront in Puerto Banus, with direct access to the beach and the Paseo de Maritimo and only 3 minutes walking distance to El Corte Ingles, this 4 bedroom 3 bathroom East Facing first floor apartment has been completely reformed to a top modern luxury standard and is being sold key-ready with stylish furniture, fixtures and fittings included. 2 large underground parking spaces and a large storage unit also included, which is rare to find in such a central location in Puerto Banus. Inside, the high-tech apartment features full wireless domotic controls that may be accessed from anywhere in the world, underfloor heating throughout, and a state-of-the-art kitchen that features an invisible cooking hob built into the main counter with always-cool-to-touch induction, built-in ironing board, and lots of smart storage with soft-close units. There are 4 good-sized bedrooms including 2 master bedrooms and three bathrooms (2 en-suite and one shared); The fully covered terrace offers a lovely mountain view of La Concha and partial sea view to the right. The fully gated urbanization offers 2 large swimming pools with sun loungers and sun shades provided. Priced to sell for those that seek lots of sleeping capacity in the perfect beachfront location in Puerto Banus with a new luxury interior and all mod-cons. Ideal for large families or anyone wishing to achieve high rental income. Priced to sell and must be seen!