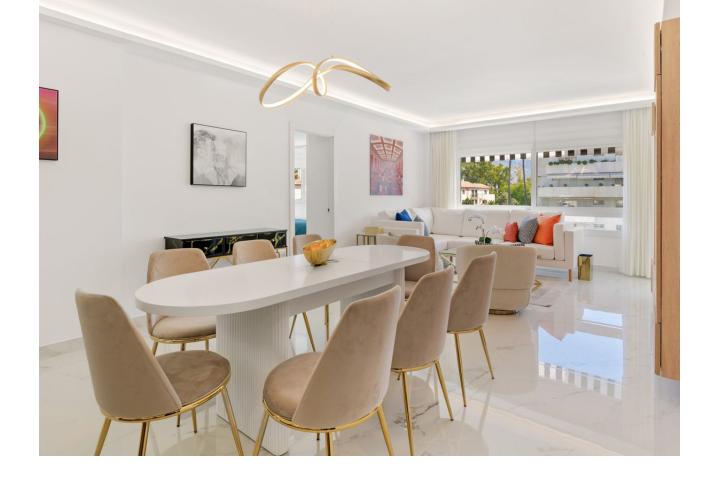

## Sales - Apartment - Puerto Banús 1.485.000€

Puerto Banús Apartment

Community: 4,800 EUR / year IBI: 1,100 EUR / year Rubbish: 180 EUR / year

4

3

140 m<sup>2</sup>

LOCATION OPPORTUNITY! Located right on the beachfront in Puerto Banus, with direct access to the beach and the Paseo de Maritimo and only 3 minutes walking distance to El Corte Ingles, this 4 bedroom 3 bathroom East Facing first floor apartment has been completely reformed to a top modern luxury standard and is being sold key-ready with stylish furniture, fixtures and fittings included. 2 large underground parking spaces and a large storage unit also included, which is rare to find in such a central location in Puerto Banus. Inside, the high-tech apartment features full wireless domotic controls that may be accessed from anywhere in the world, underfloor heating throughout, and a state-of-the-art kitchen that features an invisible cooking hob built into the main counter with always-cool-to-touch induction, built-in ironing board, and lots of smart storage with soft-close units. There are 4 good-sized bedrooms including 2 master bedrooms and three bathrooms (2 en-suite and one shared); The fully covered terrace offers a lovely mountain view of La Concha and partial sea view to the right. The fully gated urbanization offers 2 large swimming pools with sun loungers and sun shades provided. Priced to sell for those that seek lots of sleeping capacity in the perfect beachfront location in Puerto Banus with a new luxury interior and all mod-cons. Ideal for large families or anyone wishing to achieve high rental income. Priced to sell and must be seen!