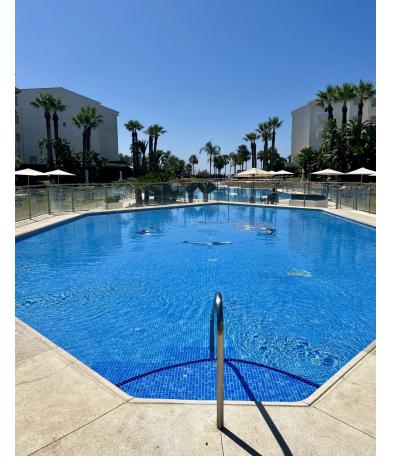

## Sales - Apartment - Puerto Banús 1.485.000€

Puerto Banús Apartment

Community: 4,800 EUR / year IBI: 1,100 EUR / year Rubbish: 180 EUR / year

4

3

140 m<sup>2</sup>

LOCATION OPPORTUNITY! Located right on the beachfront in Puerto Banus, with direct access to the beach and the Paseo de Maritimo and only 3 minutes walking distance to El Corte Ingles, this 4 bedroom 3 bathroom East Facing first floor apartment has been completely reformed to a top modern luxury standard and is being sold key-ready with stylish furniture, fixtures and fittings included. 2 large underground parking spaces and a large storage unit also included, which is rare to find in such a central location in Puerto Banus. Inside, the high-tech apartment features full wireless domotic controls that may be accessed from anywhere in the world, underfloor heating throughout, and a state-of-the-art kitchen that features an invisible cooking hob built into the main counter with always-cool-to-touch induction, built-in ironing board, and lots of smart storage with soft-close units. There are 4 good-sized bedrooms including 2 master bedrooms and three bathrooms (2 en-suite and one shared); The fully covered terrace offers a lovely mountain view of La Concha and partial sea view to the right. The fully gated urbanization offers 2 large swimming pools with sun loungers and sun shades provided. Priced to sell for those that seek lots of sleeping capacity in the perfect beachfront location in Puerto Banus with a new luxury interior and all mod-cons. Ideal for large families or anyone wishing to achieve high rental income. Priced to sell and must be seen!