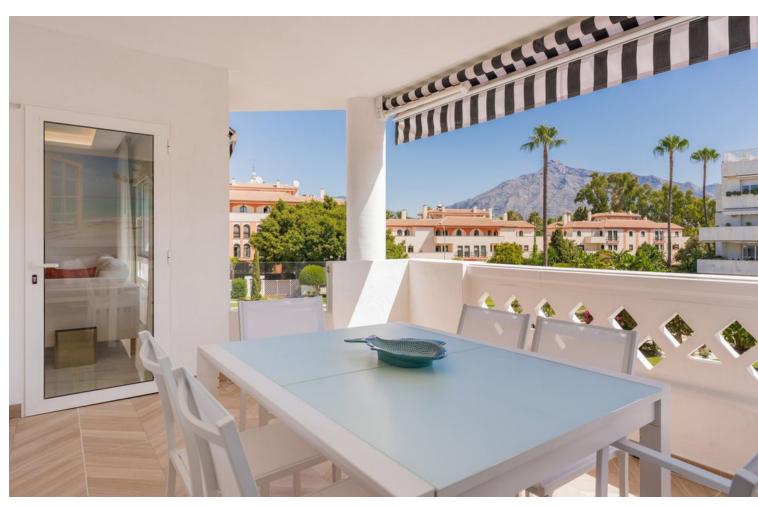

## Sales - Apartment - Puerto Banús 1.485.000€

Puerto Banús Apartment

Community: 4,800 EUR / year IBI: 1,100 EUR / year Rubbish: 180 EUR / year

4

3

140 m<sup>2</sup>

LOCATION OPPORTUNITY! Located right on the beachfront in Puerto Banus, with direct access to the beach and the Paseo de Maritimo and only 3 minutes walking distance to El Corte Ingles, this 4 bedroom 3 bathroom East Facing first floor apartment has been completely reformed to a top modern luxury standard and is being sold key-ready with stylish furniture, fixtures and fittings included. 2 large underground parking spaces and a large storage unit also included, which is rare to find in such a central location in Puerto Banus. Inside, the high-tech apartment features full wireless domotic controls that may be accessed from anywhere in the world, underfloor heating throughout, and a state-of-the-art kitchen that features an invisible cooking hob built into the main counter with always-cool-to-touch induction, built-in ironing board, and lots of smart storage with soft-close units. There are 4 good-sized bedrooms including 2 master bedrooms and three bathrooms (2 en-suite and one shared); The fully covered terrace offers a lovely mountain view of La Concha and partial sea view to the right. The fully gated urbanization offers 2 large swimming pools with sun loungers and sun shades provided. Priced to sell for those that seek lots of sleeping capacity in the perfect beachfront location in Puerto Banus with a new luxury interior and all mod-cons. Ideal for large families or anyone wishing to achieve high rental income. Priced to sell and must be seen!