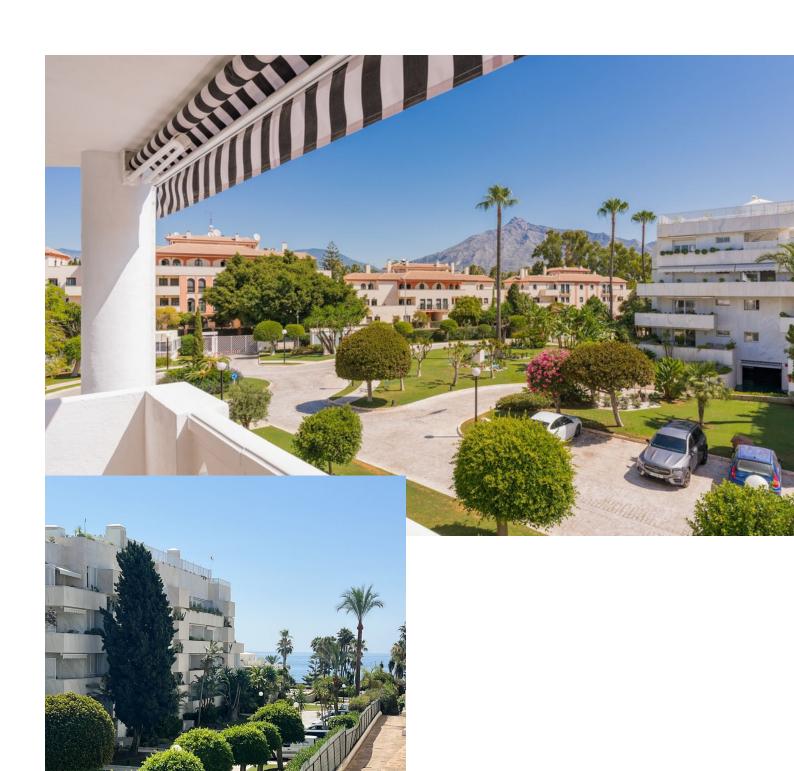

## Sales - Apartment - Puerto Banús 1.485.000€

Puerto Banús Apartment

Community: 4,800 EUR / year IBI: 1,100 EUR / year Rubbish: 180 EUR / year

4

3

140 m<sup>2</sup>

LOCATION OPPORTUNITY! Located right on the beachfront in Puerto Banus, with direct access to the beach and the Paseo de Maritimo and only 3 minutes walking distance to El Corte Ingles, this 4 bedroom 3 bathroom East Facing first floor apartment has been completely reformed to a top modern luxury standard and is being sold key-ready with stylish furniture, fixtures and fittings included. 2 large underground parking spaces and a large storage unit also included, which is rare to find in such a central location in Puerto Banus. Inside, the high-tech apartment features full wireless domotic controls that may be accessed from anywhere in the world, underfloor heating throughout, and a state-of-the-art kitchen that features an invisible cooking hob built into the main counter with always-cool-to-touch induction, built-in ironing board, and lots of smart storage with soft-close units. There are 4 good-sized bedrooms including 2 master bedrooms and three bathrooms (2 en-suite and one shared); The fully covered terrace offers a lovely mountain view of La Concha and partial sea view to the right. The fully gated urbanization offers 2 large swimming pools with sun loungers and sun shades provided. Priced to sell for those that seek lots of sleeping capacity in the perfect beachfront location in Puerto Banus with a new luxury interior and all mod-cons. Ideal for large families or anyone wishing to achieve high rental income. Priced to sell and must be seen!