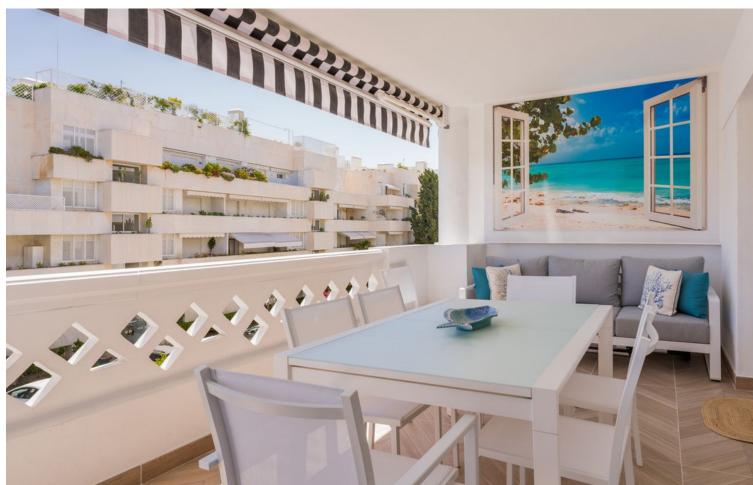

## Sales - Apartment - Puerto Banús 1.485.000€

Puerto Banús Apartment

Community: 4,800 EUR / year IBI: 1,100 EUR / year Rubbish: 180 EUR / year

4

3

140 m<sup>2</sup>

LOCATION OPPORTUNITY! Located right on the beachfront in Puerto Banus, with direct access to the beach and the Paseo de Maritimo and only 3 minutes walking distance to El Corte Ingles, this 4 bedroom 3 bathroom East Facing first floor apartment has been completely reformed to a top modern luxury standard and is being sold key-ready with stylish furniture, fixtures and fittings included. 2 large underground parking spaces and a large storage unit also included, which is rare to find in such a central location in Puerto Banus. Inside, the high-tech apartment features full wireless domotic controls that may be accessed from anywhere in the world, underfloor heating throughout, and a state-of-the-art kitchen that features an invisible cooking hob built into the main counter with always-cool-to-touch induction, built-in ironing board, and lots of smart storage with soft-close units. There are 4 good-sized bedrooms including 2 master bedrooms and three bathrooms (2 en-suite and one shared); The fully covered terrace offers a lovely mountain view of La Concha and partial sea view to the right. The fully gated urbanization offers 2 large swimming pools with sun loungers and sun shades provided. Priced to sell for those that seek lots of sleeping capacity in the perfect beachfront location in Puerto Banus with a new luxury interior and all mod-cons. Ideal for large families or anyone wishing to achieve high rental income. Priced to sell and must be seen!