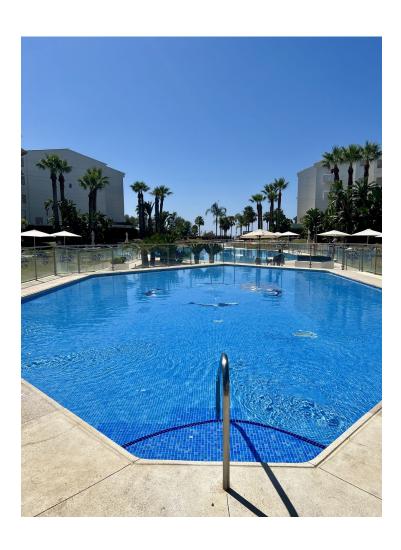

## Sales - Apartment - Puerto Banús 1.485.000€

Puerto Banús Apartment

Community: 4,800 EUR / year IBI: 1,100 EUR / year Rubbish: 180 EUR / year

4

3

140 m<sup>2</sup>

LOCATION OPPORTUNITY! Located right on the beachfront in Puerto Banus, with direct access to the beach and the Paseo de Maritimo and only 3 minutes walking distance to El Corte Ingles, this 4 bedroom 3 bathroom East Facing first floor apartment has been completely reformed to a top modern luxury standard and is being sold key-ready with stylish furniture, fixtures and fittings included. 2 large underground parking spaces and a large storage unit also included, which is rare to find in such a central location in Puerto Banus. Inside, the high-tech apartment features full wireless domotic controls that may be accessed from anywhere in the world, underfloor heating throughout, and a state-of-the-art kitchen that features an invisible cooking hob built into the main counter with always-cool-to-touch induction, built-in ironing board, and lots of smart storage with soft-close units. There are 4 good-sized bedrooms including 2 master bedrooms and three bathrooms (2 en-suite and one shared); The fully covered terrace offers a lovely mountain view of La Concha and partial sea view to the right. The fully gated urbanization offers 2 large swimming pools with sun loungers and sun shades provided. Priced to sell for those that seek lots of sleeping capacity in the perfect beachfront location in Puerto Banus with a new luxury interior and all mod-cons. Ideal for large families or anyone wishing to achieve high rental income. Priced to sell and must be seen!