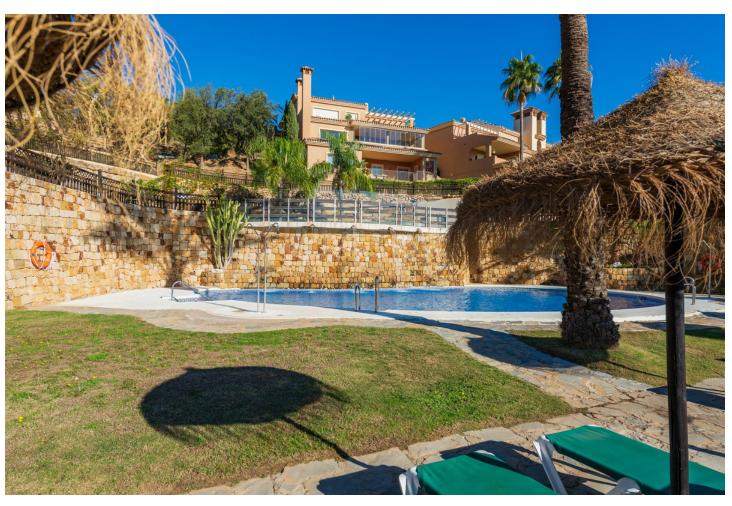

## Sales - Apartment - La Mairena 370.00€

La Mairena Apartment

Community: 2,496 EUR / year

2

2

120 m2

100 m<sup>2</sup>

Nestled in the serene and picturesque enclave of La Mairena, this stunning 2-bedroom, 2-bathroom ground floor apartment offers an unparalleled living experience. Boasting breathtaking panoramic views of both the sparkling Mediterranean Sea and the mountains, this property seamlessly blends luxury with nature. As you step into this spacious apartment, you are greeted by a light-filled open-plan living and dining area, designed for comfort and elegance. The modern renovated kitchen is fully equipped with high-end appliances and offers ample storage space, perfect for culinary enthusiasts. The master bedroom features an en-suite bathroom and direct access to the expansive terrace, where you can enjoy your morning coffee while taking in the stunning vistas. The second bedroom is equally spacious and features fitted wardrobes. Outside, the large private terrace is an ideal spot for al fresco dining, entertaining guests, or simply relaxing while surrounded by lush greenery and the natural beauty of La Mairena. Residents also have access to well-maintained communal gardens, multiple swimming pools and padel court. Additional features of this exceptional property include marble flooring, hot and cold air conditioning, private parking, and a storage room. Situated in a tranquil and exclusive community, this apartment offers the perfect blend of seclusion and convenience, with easy access to local amenities, golf courses, and the vibrant towns of Marbella and Elviria. Experience the best of coastal and mountain living in this exquisite La Mairena apartment – a true gem that offers both tranquility and luxury.