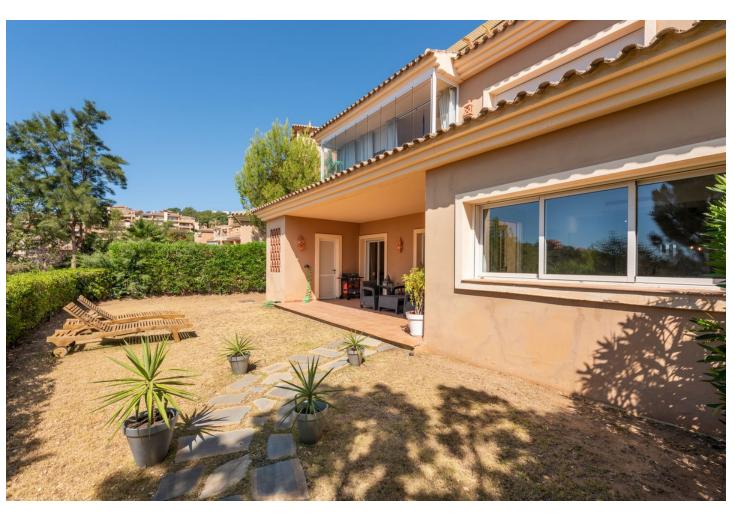

## Sales - Apartment - La Mairena 370.00€

La Mairena Apartment

Community: 2,496 EUR / year

2

2

120 m2

100 m<sup>2</sup>

Nestled in the serene and picturesque enclave of La Mairena, this stunning 2-bedroom, 2-bathroom ground floor apartment offers an unparalleled living experience. Boasting breathtaking panoramic views of both the sparkling Mediterranean Sea and the mountains, this property seamlessly blends luxury with nature. As you step into this spacious apartment, you are greeted by a light-filled open-plan living and dining area, designed for comfort and elegance. The modern renovated kitchen is fully equipped with high-end appliances and offers ample storage space, perfect for culinary enthusiasts. The master bedroom features an en-suite bathroom and direct access to the expansive terrace, where you can enjoy your morning coffee while taking in the stunning vistas. The second bedroom is equally spacious and features fitted wardrobes. Outside, the large private terrace is an ideal spot for al fresco dining, entertaining guests, or simply relaxing while surrounded by lush greenery and the natural beauty of La Mairena. Residents also have access to well-maintained communal gardens, multiple swimming pools and padel court. Additional features of this exceptional property include marble flooring, hot and cold air conditioning, private parking, and a storage room. Situated in a tranquil and exclusive community, this apartment offers the perfect blend of seclusion and convenience, with easy access to local amenities, golf courses, and the vibrant towns of Marbella and Elviria. Experience the best of coastal and mountain living in this exquisite La Mairena apartment – a true gem that offers both tranquility and luxury.