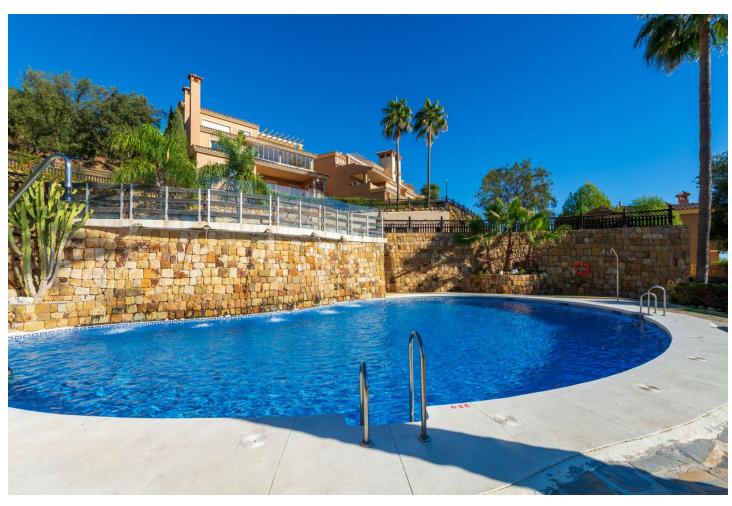

## Sales - Apartment - La Mairena 370.00€

La Mairena Apartment

Community: 2,496 EUR / year

2

2

120 m2

100 m<sup>2</sup>

Nestled in the serene and picturesque enclave of La Mairena, this stunning 2-bedroom, 2-bathroom ground floor apartment offers an unparalleled living experience. Boasting breathtaking panoramic views of both the sparkling Mediterranean Sea and the mountains, this property seamlessly blends luxury with nature. As you step into this spacious apartment, you are greeted by a light-filled open-plan living and dining area, designed for comfort and elegance. The modern renovated kitchen is fully equipped with high-end appliances and offers ample storage space, perfect for culinary enthusiasts. The master bedroom features an en-suite bathroom and direct access to the expansive terrace, where you can enjoy your morning coffee while taking in the stunning vistas. The second bedroom is equally spacious and features fitted wardrobes. Outside, the large private terrace is an ideal spot for al fresco dining, entertaining guests, or simply relaxing while surrounded by lush greenery and the natural beauty of La Mairena. Residents also have access to well-maintained communal gardens, multiple swimming pools and padel court. Additional features of this exceptional property include marble flooring, hot and cold air conditioning, private parking, and a storage room. Situated in a tranquil and exclusive community, this apartment offers the perfect blend of seclusion and convenience, with easy access to local amenities, golf courses, and the vibrant towns of Marbella and Elviria. Experience the best of coastal and mountain living in this exquisite La Mairena apartment – a true gem that offers both tranquility and luxury.