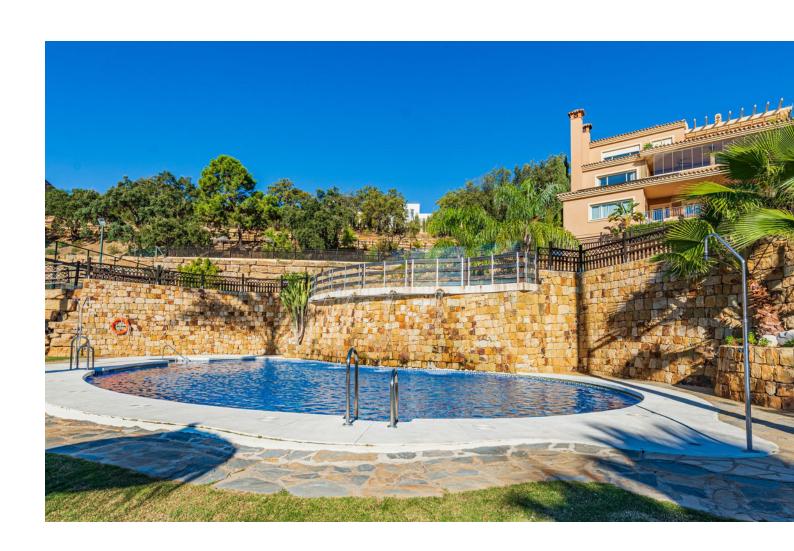

## Sales - Apartment - La Mairena 370.00€

La Mairena Apartment

Community: 2,496 EUR / year

2

2

120 m2

100 m<sup>2</sup>

Nestled in the serene and picturesque enclave of La Mairena, this stunning 2-bedroom, 2-bathroom ground floor apartment offers an unparalleled living experience. Boasting breathtaking panoramic views of both the sparkling Mediterranean Sea and the mountains, this property seamlessly blends luxury with nature. As you step into this spacious apartment, you are greeted by a light-filled open-plan living and dining area, designed for comfort and elegance. The modern renovated kitchen is fully equipped with high-end appliances and offers ample storage space, perfect for culinary enthusiasts. The master bedroom features an en-suite bathroom and direct access to the expansive terrace, where you can enjoy your morning coffee while taking in the stunning vistas. The second bedroom is equally spacious and features fitted wardrobes. Outside, the large private terrace is an ideal spot for al fresco dining, entertaining guests, or simply relaxing while surrounded by lush greenery and the natural beauty of La Mairena. Residents also have access to well-maintained communal gardens, multiple swimming pools and padel court. Additional features of this exceptional property include marble flooring, hot and cold air conditioning, private parking, and a storage room. Situated in a tranquil and exclusive community, this apartment offers the perfect blend of seclusion and convenience, with easy access to local amenities, golf courses, and the vibrant towns of Marbella and Elviria. Experience the best of coastal and mountain living in this exquisite La Mairena apartment – a true gem that offers both tranquility and luxury.