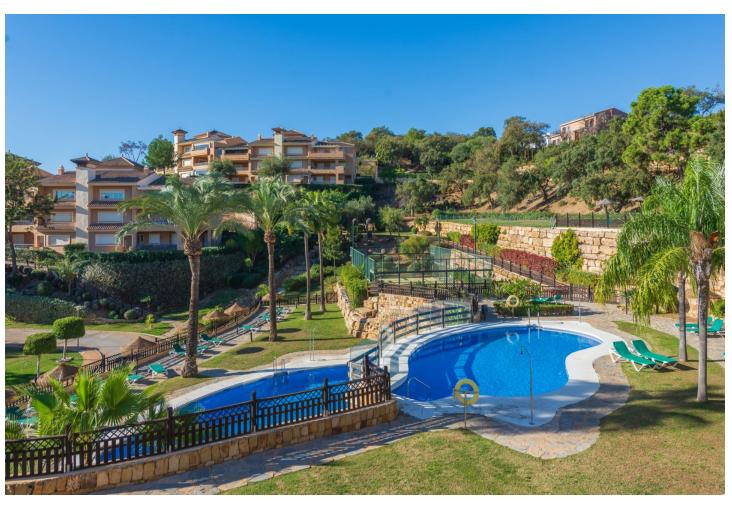

## Sales - Apartment - La Mairena 370.00€

La Mairena Apartment

Community: 2,496 EUR / year

2

2

120 m2

100 m<sup>2</sup>

Nestled in the serene and picturesque enclave of La Mairena, this stunning 2-bedroom, 2-bathroom ground floor apartment offers an unparalleled living experience. Boasting breathtaking panoramic views of both the sparkling Mediterranean Sea and the mountains, this property seamlessly blends luxury with nature. As you step into this spacious apartment, you are greeted by a light-filled open-plan living and dining area, designed for comfort and elegance. The modern renovated kitchen is fully equipped with high-end appliances and offers ample storage space, perfect for culinary enthusiasts. The master bedroom features an en-suite bathroom and direct access to the expansive terrace, where you can enjoy your morning coffee while taking in the stunning vistas. The second bedroom is equally spacious and features fitted wardrobes. Outside, the large private terrace is an ideal spot for al fresco dining, entertaining guests, or simply relaxing while surrounded by lush greenery and the natural beauty of La Mairena. Residents also have access to well-maintained communal gardens, multiple swimming pools and padel court. Additional features of this exceptional property include marble flooring, hot and cold air conditioning, private parking, and a storage room. Situated in a tranquil and exclusive community, this apartment offers the perfect blend of seclusion and convenience, with easy access to local amenities, golf courses, and the vibrant towns of Marbella and Elviria. Experience the best of coastal and mountain living in this exquisite La Mairena apartment – a true gem that offers both tranquility and luxury.