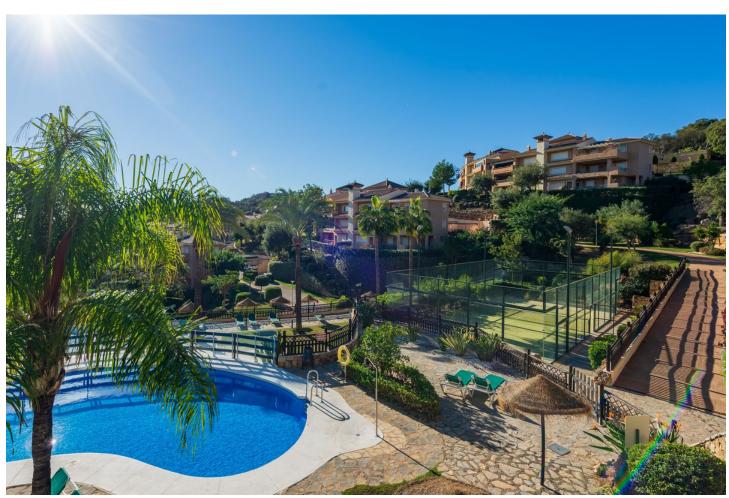

## Sales - Apartment - La Mairena 370.00€

La Mairena Apartment

Community: 2,496 EUR / year

2

2

120 m2

100 m<sup>2</sup>

Nestled in the serene and picturesque enclave of La Mairena, this stunning 2-bedroom, 2-bathroom ground floor apartment offers an unparalleled living experience. Boasting breathtaking panoramic views of both the sparkling Mediterranean Sea and the mountains, this property seamlessly blends luxury with nature. As you step into this spacious apartment, you are greeted by a light-filled open-plan living and dining area, designed for comfort and elegance. The modern renovated kitchen is fully equipped with high-end appliances and offers ample storage space, perfect for culinary enthusiasts. The master bedroom features an en-suite bathroom and direct access to the expansive terrace, where you can enjoy your morning coffee while taking in the stunning vistas. The second bedroom is equally spacious and features fitted wardrobes. Outside, the large private terrace is an ideal spot for al fresco dining, entertaining guests, or simply relaxing while surrounded by lush greenery and the natural beauty of La Mairena. Residents also have access to well-maintained communal gardens, multiple swimming pools and padel court. Additional features of this exceptional property include marble flooring, hot and cold air conditioning, private parking, and a storage room. Situated in a tranquil and exclusive community, this apartment offers the perfect blend of seclusion and convenience, with easy access to local amenities, golf courses, and the vibrant towns of Marbella and Elviria. Experience the best of coastal and mountain living in this exquisite La Mairena apartment – a true gem that offers both tranquility and luxury.