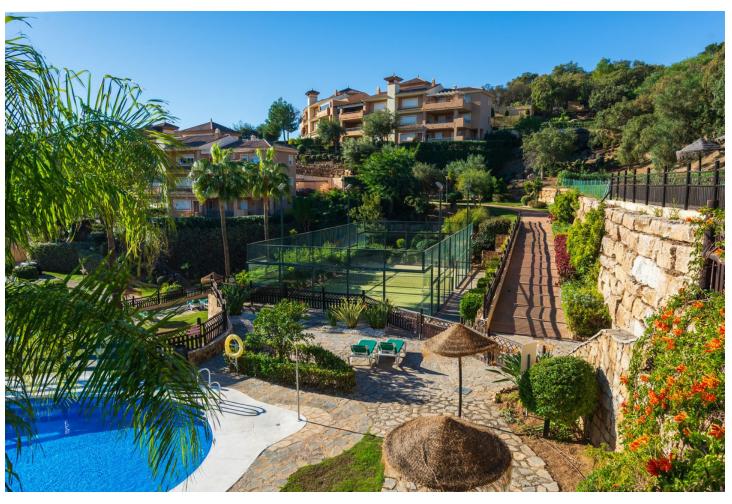

## Sales - Apartment - La Mairena 370.00€

La Mairena Apartment

Community: 2,496 EUR / year

2

2

120 m2

100 m<sup>2</sup>

Nestled in the serene and picturesque enclave of La Mairena, this stunning 2-bedroom, 2-bathroom ground floor apartment offers an unparalleled living experience. Boasting breathtaking panoramic views of both the sparkling Mediterranean Sea and the mountains, this property seamlessly blends luxury with nature. As you step into this spacious apartment, you are greeted by a light-filled open-plan living and dining area, designed for comfort and elegance. The modern renovated kitchen is fully equipped with high-end appliances and offers ample storage space, perfect for culinary enthusiasts. The master bedroom features an en-suite bathroom and direct access to the expansive terrace, where you can enjoy your morning coffee while taking in the stunning vistas. The second bedroom is equally spacious and features fitted wardrobes. Outside, the large private terrace is an ideal spot for al fresco dining, entertaining guests, or simply relaxing while surrounded by lush greenery and the natural beauty of La Mairena. Residents also have access to well-maintained communal gardens, multiple swimming pools and padel court. Additional features of this exceptional property include marble flooring, hot and cold air conditioning, private parking, and a storage room. Situated in a tranquil and exclusive community, this apartment offers the perfect blend of seclusion and convenience, with easy access to local amenities, golf courses, and the vibrant towns of Marbella and Elviria. Experience the best of coastal and mountain living in this exquisite La Mairena apartment – a true gem that offers both tranquility and luxury.