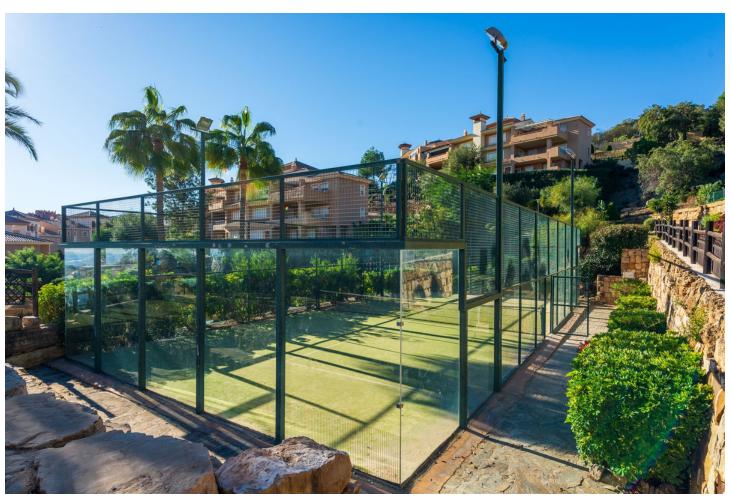

## Sales - Apartment - La Mairena 370.00€

La Mairena Apartment

Community: 2,496 EUR / year

2

2

120 m2

100 m<sup>2</sup>

Nestled in the serene and picturesque enclave of La Mairena, this stunning 2-bedroom, 2-bathroom ground floor apartment offers an unparalleled living experience. Boasting breathtaking panoramic views of both the sparkling Mediterranean Sea and the mountains, this property seamlessly blends luxury with nature. As you step into this spacious apartment, you are greeted by a light-filled open-plan living and dining area, designed for comfort and elegance. The modern renovated kitchen is fully equipped with high-end appliances and offers ample storage space, perfect for culinary enthusiasts. The master bedroom features an en-suite bathroom and direct access to the expansive terrace, where you can enjoy your morning coffee while taking in the stunning vistas. The second bedroom is equally spacious and features fitted wardrobes. Outside, the large private terrace is an ideal spot for al fresco dining, entertaining guests, or simply relaxing while surrounded by lush greenery and the natural beauty of La Mairena. Residents also have access to well-maintained communal gardens, multiple swimming pools and padel court. Additional features of this exceptional property include marble flooring, hot and cold air conditioning, private parking, and a storage room. Situated in a tranquil and exclusive community, this apartment offers the perfect blend of seclusion and convenience, with easy access to local amenities, golf courses, and the vibrant towns of Marbella and Elviria. Experience the best of coastal and mountain living in this exquisite La Mairena apartment – a true gem that offers both tranquility and luxury.