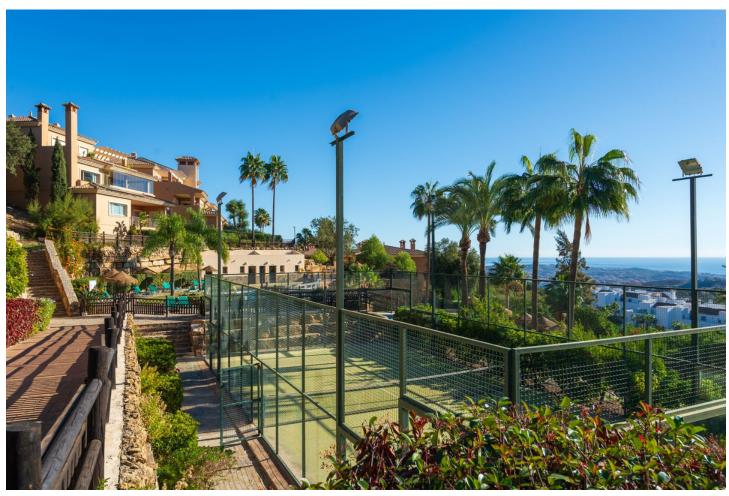

## Sales - Apartment - La Mairena 370.00€

La Mairena Apartment

Community: 2,496 EUR / year

2

2

120 m2

100 m<sup>2</sup>

Nestled in the serene and picturesque enclave of La Mairena, this stunning 2-bedroom, 2-bathroom ground floor apartment offers an unparalleled living experience. Boasting breathtaking panoramic views of both the sparkling Mediterranean Sea and the mountains, this property seamlessly blends luxury with nature. As you step into this spacious apartment, you are greeted by a light-filled open-plan living and dining area, designed for comfort and elegance. The modern renovated kitchen is fully equipped with high-end appliances and offers ample storage space, perfect for culinary enthusiasts. The master bedroom features an en-suite bathroom and direct access to the expansive terrace, where you can enjoy your morning coffee while taking in the stunning vistas. The second bedroom is equally spacious and features fitted wardrobes. Outside, the large private terrace is an ideal spot for al fresco dining, entertaining guests, or simply relaxing while surrounded by lush greenery and the natural beauty of La Mairena. Residents also have access to well-maintained communal gardens, multiple swimming pools and padel court. Additional features of this exceptional property include marble flooring, hot and cold air conditioning, private parking, and a storage room. Situated in a tranquil and exclusive community, this apartment offers the perfect blend of seclusion and convenience, with easy access to local amenities, golf courses, and the vibrant towns of Marbella and Elviria. Experience the best of coastal and mountain living in this exquisite La Mairena apartment – a true gem that offers both tranquility and luxury.