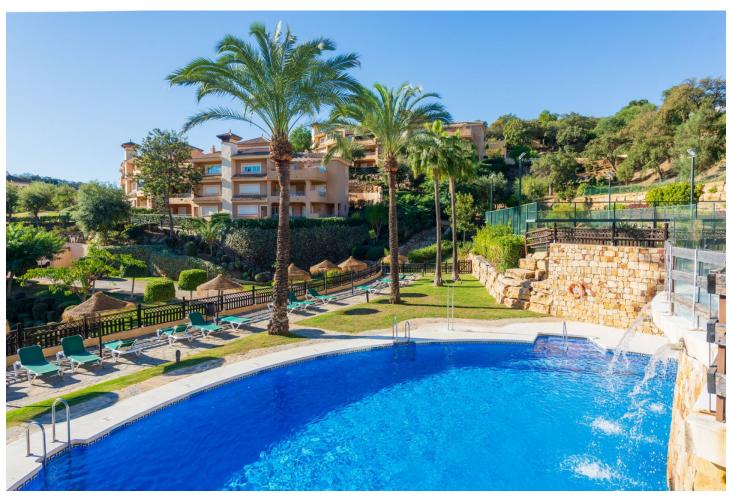

## Sales - Apartment - La Mairena 370.00€

La Mairena Apartment

Community: 2,496 EUR / year

2

2

120 m2

100 m<sup>2</sup>

Nestled in the serene and picturesque enclave of La Mairena, this stunning 2-bedroom, 2-bathroom ground floor apartment offers an unparalleled living experience. Boasting breathtaking panoramic views of both the sparkling Mediterranean Sea and the mountains, this property seamlessly blends luxury with nature. As you step into this spacious apartment, you are greeted by a light-filled open-plan living and dining area, designed for comfort and elegance. The modern renovated kitchen is fully equipped with high-end appliances and offers ample storage space, perfect for culinary enthusiasts. The master bedroom features an en-suite bathroom and direct access to the expansive terrace, where you can enjoy your morning coffee while taking in the stunning vistas. The second bedroom is equally spacious and features fitted wardrobes. Outside, the large private terrace is an ideal spot for al fresco dining, entertaining guests, or simply relaxing while surrounded by lush greenery and the natural beauty of La Mairena. Residents also have access to well-maintained communal gardens, multiple swimming pools and padel court. Additional features of this exceptional property include marble flooring, hot and cold air conditioning, private parking, and a storage room. Situated in a tranquil and exclusive community, this apartment offers the perfect blend of seclusion and convenience, with easy access to local amenities, golf courses, and the vibrant towns of Marbella and Elviria. Experience the best of coastal and mountain living in this exquisite La Mairena apartment – a true gem that offers both tranquility and luxury.