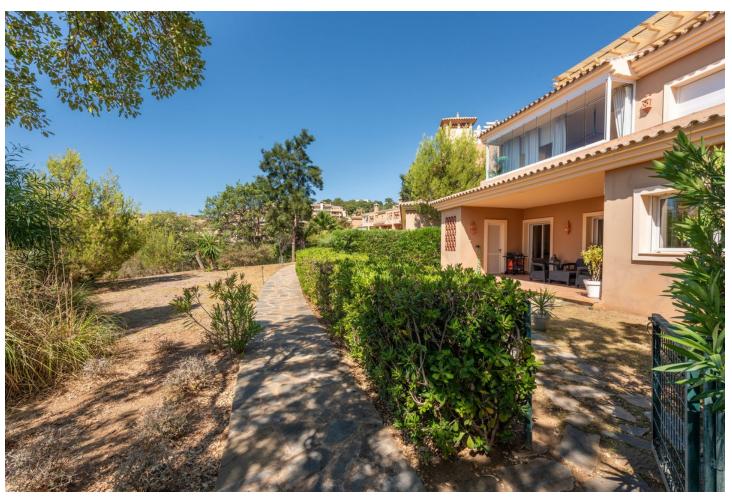

## Sales - Apartment - La Mairena 370.00€

La Mairena Apartment

Community: 2,496 EUR / year

2

2

120 m2

100 m<sup>2</sup>

Nestled in the serene and picturesque enclave of La Mairena, this stunning 2-bedroom, 2-bathroom ground floor apartment offers an unparalleled living experience. Boasting breathtaking panoramic views of both the sparkling Mediterranean Sea and the mountains, this property seamlessly blends luxury with nature. As you step into this spacious apartment, you are greeted by a light-filled open-plan living and dining area, designed for comfort and elegance. The modern renovated kitchen is fully equipped with high-end appliances and offers ample storage space, perfect for culinary enthusiasts. The master bedroom features an en-suite bathroom and direct access to the expansive terrace, where you can enjoy your morning coffee while taking in the stunning vistas. The second bedroom is equally spacious and features fitted wardrobes. Outside, the large private terrace is an ideal spot for al fresco dining, entertaining guests, or simply relaxing while surrounded by lush greenery and the natural beauty of La Mairena. Residents also have access to well-maintained communal gardens, multiple swimming pools and padel court. Additional features of this exceptional property include marble flooring, hot and cold air conditioning, private parking, and a storage room. Situated in a tranquil and exclusive community, this apartment offers the perfect blend of seclusion and convenience, with easy access to local amenities, golf courses, and the vibrant towns of Marbella and Elviria. Experience the best of coastal and mountain living in this exquisite La Mairena apartment – a true gem that offers both tranquility and luxury.