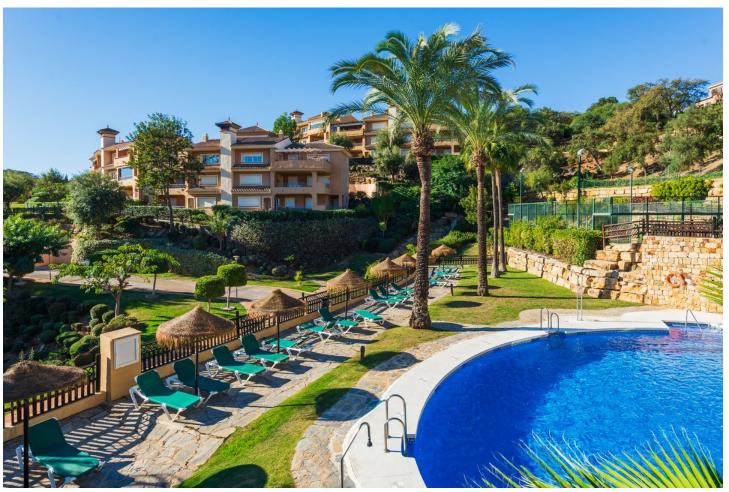

## Sales - Apartment - La Mairena 370.00€

La Mairena Apartment

Community: 2,496 EUR / year

2

2

120 m2

100 m<sup>2</sup>

Nestled in the serene and picturesque enclave of La Mairena, this stunning 2-bedroom, 2-bathroom ground floor apartment offers an unparalleled living experience. Boasting breathtaking panoramic views of both the sparkling Mediterranean Sea and the mountains, this property seamlessly blends luxury with nature. As you step into this spacious apartment, you are greeted by a light-filled open-plan living and dining area, designed for comfort and elegance. The modern renovated kitchen is fully equipped with high-end appliances and offers ample storage space, perfect for culinary enthusiasts. The master bedroom features an en-suite bathroom and direct access to the expansive terrace, where you can enjoy your morning coffee while taking in the stunning vistas. The second bedroom is equally spacious and features fitted wardrobes. Outside, the large private terrace is an ideal spot for al fresco dining, entertaining guests, or simply relaxing while surrounded by lush greenery and the natural beauty of La Mairena. Residents also have access to well-maintained communal gardens, multiple swimming pools and padel court. Additional features of this exceptional property include marble flooring, hot and cold air conditioning, private parking, and a storage room. Situated in a tranquil and exclusive community, this apartment offers the perfect blend of seclusion and convenience, with easy access to local amenities, golf courses, and the vibrant towns of Marbella and Elviria. Experience the best of coastal and mountain living in this exquisite La Mairena apartment – a true gem that offers both tranquility and luxury.