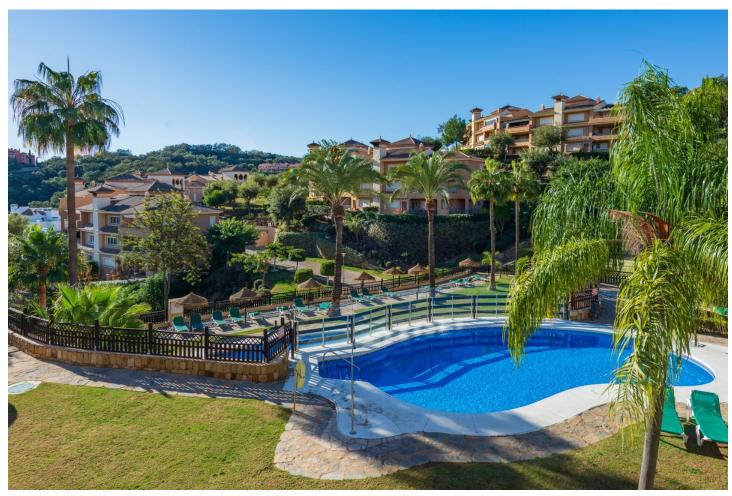

## Sales - Apartment - La Mairena 370.00€

La Mairena Apartment

Community: 2,496 EUR / year

2

2

120 m2

100 m<sup>2</sup>

Nestled in the serene and picturesque enclave of La Mairena, this stunning 2-bedroom, 2-bathroom ground floor apartment offers an unparalleled living experience. Boasting breathtaking panoramic views of both the sparkling Mediterranean Sea and the mountains, this property seamlessly blends luxury with nature. As you step into this spacious apartment, you are greeted by a light-filled open-plan living and dining area, designed for comfort and elegance. The modern renovated kitchen is fully equipped with high-end appliances and offers ample storage space, perfect for culinary enthusiasts. The master bedroom features an en-suite bathroom and direct access to the expansive terrace, where you can enjoy your morning coffee while taking in the stunning vistas. The second bedroom is equally spacious and features fitted wardrobes. Outside, the large private terrace is an ideal spot for al fresco dining, entertaining guests, or simply relaxing while surrounded by lush greenery and the natural beauty of La Mairena. Residents also have access to well-maintained communal gardens, multiple swimming pools and padel court. Additional features of this exceptional property include marble flooring, hot and cold air conditioning, private parking, and a storage room. Situated in a tranquil and exclusive community, this apartment offers the perfect blend of seclusion and convenience, with easy access to local amenities, golf courses, and the vibrant towns of Marbella and Elviria. Experience the best of coastal and mountain living in this exquisite La Mairena apartment – a true gem that offers both tranquility and luxury.