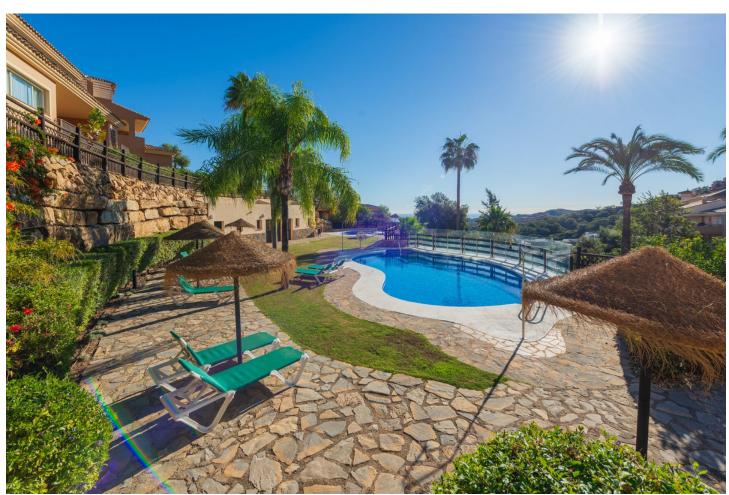

## Sales - Apartment - La Mairena 370.00€

La Mairena Apartment

Community: 2,496 EUR / year

2

2

120 m2

100 m<sup>2</sup>

Nestled in the serene and picturesque enclave of La Mairena, this stunning 2-bedroom, 2-bathroom ground floor apartment offers an unparalleled living experience. Boasting breathtaking panoramic views of both the sparkling Mediterranean Sea and the mountains, this property seamlessly blends luxury with nature. As you step into this spacious apartment, you are greeted by a light-filled open-plan living and dining area, designed for comfort and elegance. The modern renovated kitchen is fully equipped with high-end appliances and offers ample storage space, perfect for culinary enthusiasts. The master bedroom features an en-suite bathroom and direct access to the expansive terrace, where you can enjoy your morning coffee while taking in the stunning vistas. The second bedroom is equally spacious and features fitted wardrobes. Outside, the large private terrace is an ideal spot for al fresco dining, entertaining guests, or simply relaxing while surrounded by lush greenery and the natural beauty of La Mairena. Residents also have access to well-maintained communal gardens, multiple swimming pools and padel court. Additional features of this exceptional property include marble flooring, hot and cold air conditioning, private parking, and a storage room. Situated in a tranquil and exclusive community, this apartment offers the perfect blend of seclusion and convenience, with easy access to local amenities, golf courses, and the vibrant towns of Marbella and Elviria. Experience the best of coastal and mountain living in this exquisite La Mairena apartment – a true gem that offers both tranquility and luxury.