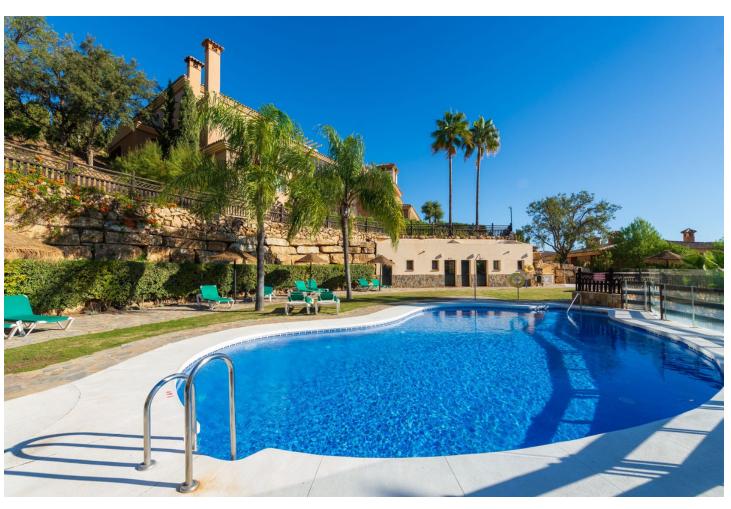

## Sales - Apartment - La Mairena 370.00€

La Mairena Apartment

Community: 2,496 EUR / year

2

2

120 m2

100 m<sup>2</sup>

Nestled in the serene and picturesque enclave of La Mairena, this stunning 2-bedroom, 2-bathroom ground floor apartment offers an unparalleled living experience. Boasting breathtaking panoramic views of both the sparkling Mediterranean Sea and the mountains, this property seamlessly blends luxury with nature. As you step into this spacious apartment, you are greeted by a light-filled open-plan living and dining area, designed for comfort and elegance. The modern renovated kitchen is fully equipped with high-end appliances and offers ample storage space, perfect for culinary enthusiasts. The master bedroom features an en-suite bathroom and direct access to the expansive terrace, where you can enjoy your morning coffee while taking in the stunning vistas. The second bedroom is equally spacious and features fitted wardrobes. Outside, the large private terrace is an ideal spot for al fresco dining, entertaining guests, or simply relaxing while surrounded by lush greenery and the natural beauty of La Mairena. Residents also have access to well-maintained communal gardens, multiple swimming pools and padel court. Additional features of this exceptional property include marble flooring, hot and cold air conditioning, private parking, and a storage room. Situated in a tranquil and exclusive community, this apartment offers the perfect blend of seclusion and convenience, with easy access to local amenities, golf courses, and the vibrant towns of Marbella and Elviria. Experience the best of coastal and mountain living in this exquisite La Mairena apartment – a true gem that offers both tranquility and luxury.