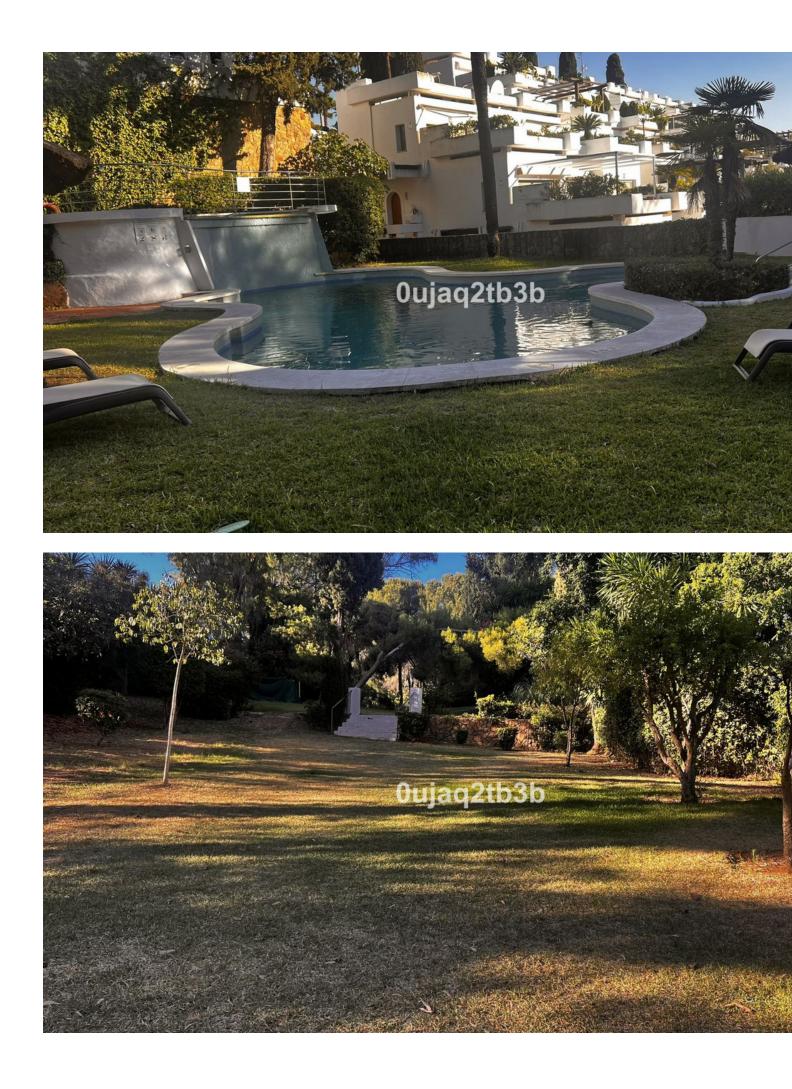

## Apartment

Rubbish: 180 EUR / year

Community: 3,600 EUR / year IBI: 1,200 EUR / year

2

This beautiful apartment is located in the Golden Mile, specifically. The community is gated and features extensive landscaped areas, as well as 3 pools for the enjoyment of the 33 residents. It is one of the most prestigious communities in the Golden Mile. The apartment, facing west, is spacious and bright, with two very large bedrooms and two bathrooms, the main one en suite. It also has a large terrace that offers stunning views and an open kitchen to the living room, creating a cozy and modern atmosphere. The qualities of the property are magnificent, as well as its location within the complex. The apartment has been recently renovated and is in perfect condition, ready to be inhabited. It also includes a parking space and a storage room for greater convenience and storage. In summary, this apartment in the Golden Mile is a unique opportunity to enjoy an exclusive lifestyle in one of the most coveted areas of Marbella.