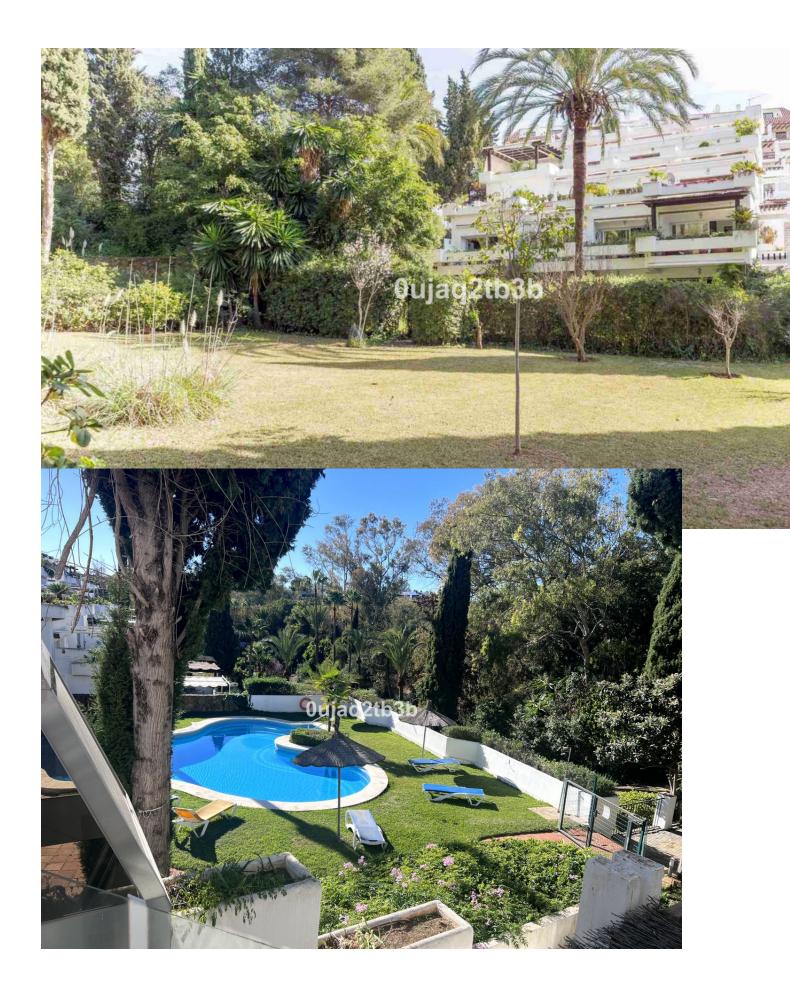

## Apartment

Rubbish: 180 EUR / year

Community: 3,600 EUR / year IBI: 1,200 EUR / year

2

This beautiful apartment is located in the Golden Mile, specifically. The community is gated and features extensive landscaped areas, as well as 3 pools for the enjoyment of the 33 residents. It is one of the most prestigious communities in the Golden Mile. The apartment, facing west, is spacious and bright, with two very large bedrooms and two bathrooms, the main one en suite. It also has a large terrace that offers stunning views and an open kitchen to the living room, creating a cozy and modern atmosphere. The qualities of the property are magnificent, as well as its location within the complex. The apartment has been recently renovated and is in perfect condition, ready to be inhabited. It also includes a parking space and a storage room for greater convenience and storage. In summary, this apartment in the Golden Mile is a unique opportunity to enjoy an exclusive lifestyle in one of the most coveted areas of Marbella.