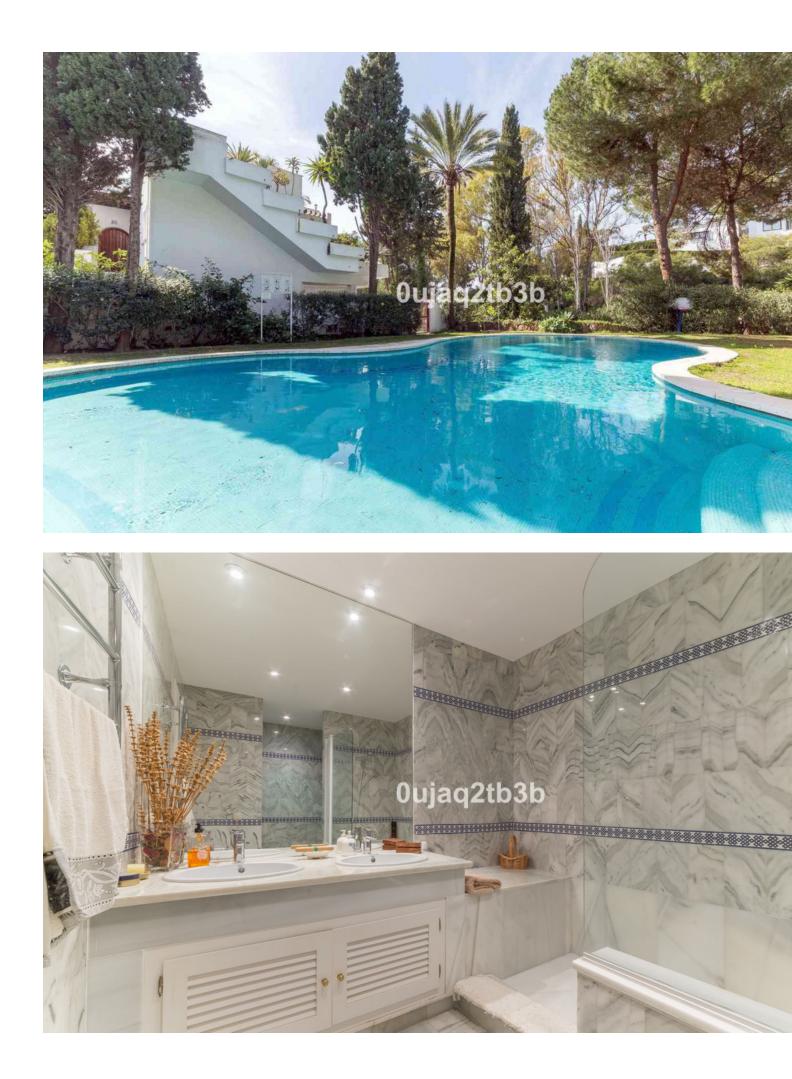

## Apartment

Rubbish: 180 EUR / year

Community: 3,600 EUR / year IBI: 1,200 EUR / year

2

This beautiful apartment is located in the Golden Mile, specifically. The community is gated and features extensive landscaped areas, as well as 3 pools for the enjoyment of the 33 residents. It is one of the most prestigious communities in the Golden Mile. The apartment, facing west, is spacious and bright, with two very large bedrooms and two bathrooms, the main one en suite. It also has a large terrace that offers stunning views and an open kitchen to the living room, creating a cozy and modern atmosphere. The qualities of the property are magnificent, as well as its location within the complex. The apartment has been recently renovated and is in perfect condition, ready to be inhabited. It also includes a parking space and a storage room for greater convenience and storage. In summary, this apartment in the Golden Mile is a unique opportunity to enjoy an exclusive lifestyle in one of the most coveted areas of Marbella.