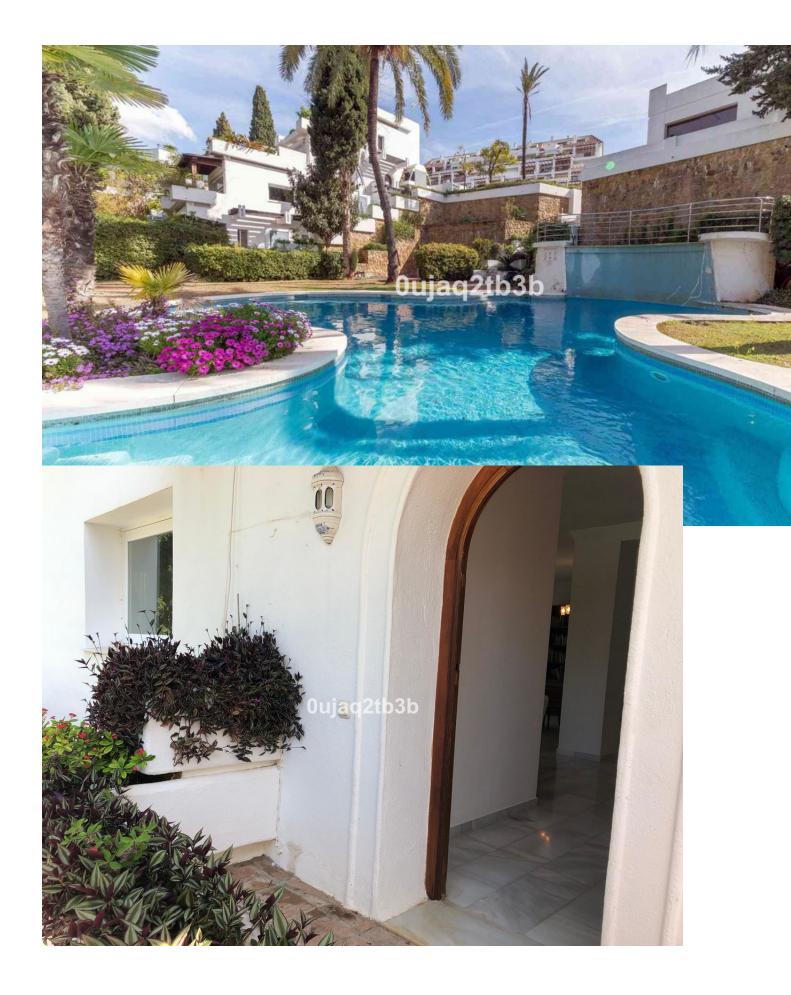

## Apartment

Rubbish: 180 EUR / year

Community: 3,600 EUR / year IBI: 1,200 EUR / year

2

This beautiful apartment is located in the Golden Mile, specifically. The community is gated and features extensive landscaped areas, as well as 3 pools for the enjoyment of the 33 residents. It is one of the most prestigious communities in the Golden Mile. The apartment, facing west, is spacious and bright, with two very large bedrooms and two bathrooms, the main one en suite. It also has a large terrace that offers stunning views and an open kitchen to the living room, creating a cozy and modern atmosphere. The qualities of the property are magnificent, as well as its location within the complex. The apartment has been recently renovated and is in perfect condition, ready to be inhabited. It also includes a parking space and a storage room for greater convenience and storage. In summary, this apartment in the Golden Mile is a unique opportunity to enjoy an exclusive lifestyle in one of the most coveted areas of Marbella.