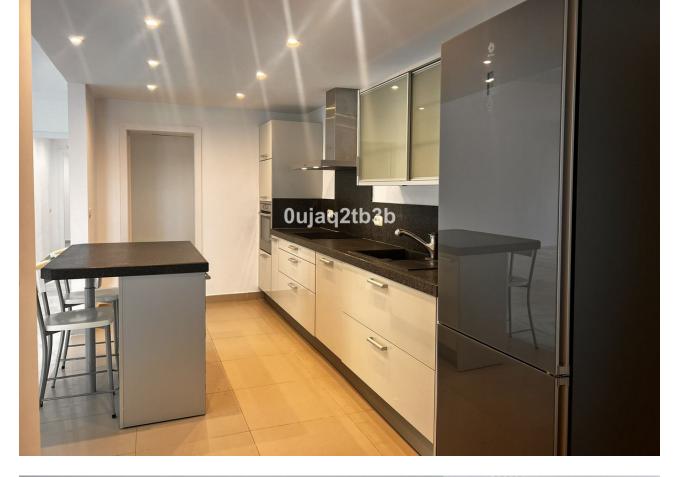

## Apartment

Rubbish: 180 EUR / year

Community: 3,600 EUR / year IBI: 1,200 EUR / year

2

This beautiful apartment is located in the Golden Mile, specifically. The community is gated and features extensive landscaped areas, as well as 3 pools for the enjoyment of the 33 residents. It is one of the most prestigious communities in the Golden Mile. The apartment, facing west, is spacious and bright, with two very large bedrooms and two bathrooms, the main one en suite. It also has a large terrace that offers stunning views and an open kitchen to the living room, creating a cozy and modern atmosphere. The qualities of the property are magnificent, as well as its location within the complex. The apartment has been recently renovated and is in perfect condition, ready to be inhabited. It also includes a parking space and a storage room for greater convenience and storage. In summary, this apartment in the Golden Mile is a unique opportunity to enjoy an exclusive lifestyle in one of the most coveted areas of Marbella.