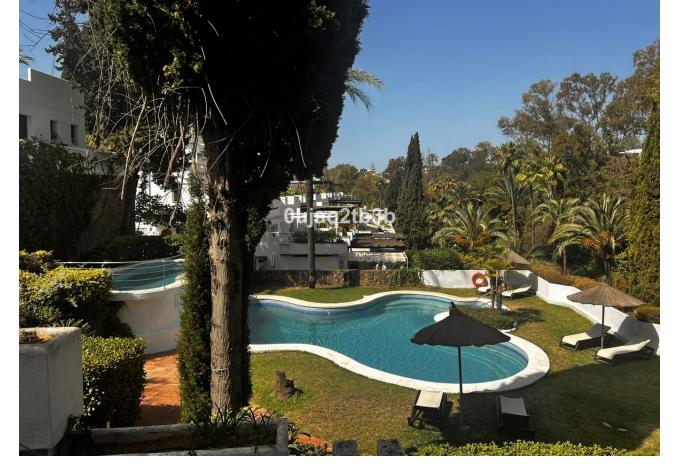

## Apartment

Rubbish: 180 EUR / year

Community: 3,600 EUR / year IBI: 1,200 EUR / year

2

This beautiful apartment is located in the Golden Mile, specifically. The community is gated and features extensive landscaped areas, as well as 3 pools for the enjoyment of the 33 residents. It is one of the most prestigious communities in the Golden Mile. The apartment, facing west, is spacious and bright, with two very large bedrooms and two bathrooms, the main one en suite. It also has a large terrace that offers stunning views and an open kitchen to the living room, creating a cozy and modern atmosphere. The qualities of the property are magnificent, as well as its location within the complex. The apartment has been recently renovated and is in perfect condition, ready to be inhabited. It also includes a parking space and a storage room for greater convenience and storage. In summary, this apartment in the Golden Mile is a unique opportunity to enjoy an exclusive lifestyle in one of the most coveted areas of Marbella.