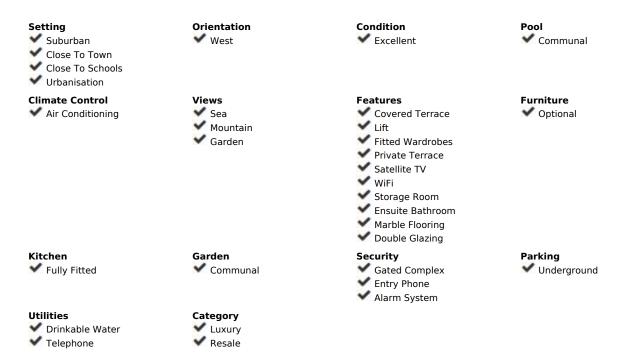

## Apartment

Rubbish: 180 EUR / year

Community: 3,600 EUR / year IBI: 1,200 EUR / year

2

This beautiful apartment is located in the Golden Mile, specifically. The community is gated and features extensive landscaped areas, as well as 3 pools for the enjoyment of the 33 residents. It is one of the most prestigious communities in the Golden Mile. The apartment, facing west, is spacious and bright, with two very large bedrooms and two bathrooms, the main one en suite. It also has a large terrace that offers stunning views and an open kitchen to the living room, creating a cozy and modern atmosphere. The qualities of the property are magnificent, as well as its location within the complex. The apartment has been recently renovated and is in perfect condition, ready to be inhabited. It also includes a parking space and a storage room for greater convenience and storage. In summary, this apartment in the Golden Mile is a unique opportunity to enjoy an exclusive lifestyle in one of the most coveted areas of Marbella.