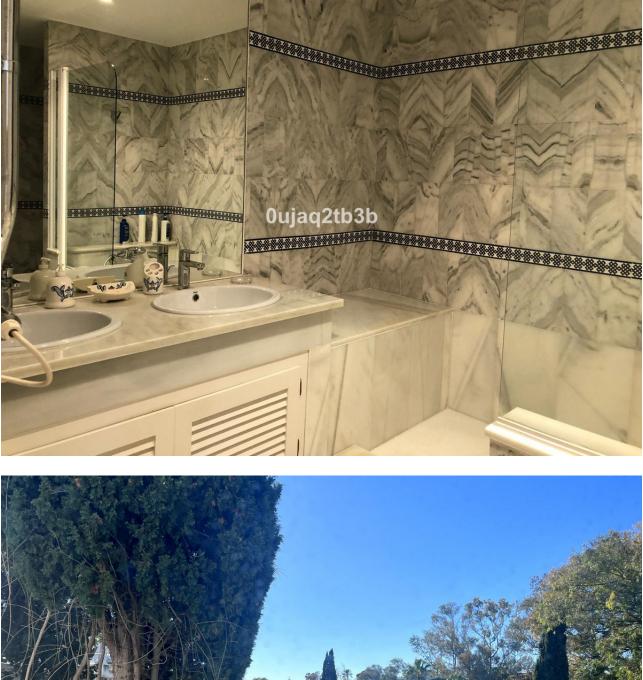

## Apartment

Rubbish: 180 EUR / year

Community: 3,600 EUR / year IBI: 1,200 EUR / year

2

This beautiful apartment is located in the Golden Mile, specifically. The community is gated and features extensive landscaped areas, as well as 3 pools for the enjoyment of the 33 residents. It is one of the most prestigious communities in the Golden Mile. The apartment, facing west, is spacious and bright, with two very large bedrooms and two bathrooms, the main one en suite. It also has a large terrace that offers stunning views and an open kitchen to the living room, creating a cozy and modern atmosphere. The qualities of the property are magnificent, as well as its location within the complex. The apartment has been recently renovated and is in perfect condition, ready to be inhabited. It also includes a parking space and a storage room for greater convenience and storage. In summary, this apartment in the Golden Mile is a unique opportunity to enjoy an exclusive lifestyle in one of the most coveted areas of Marbella.