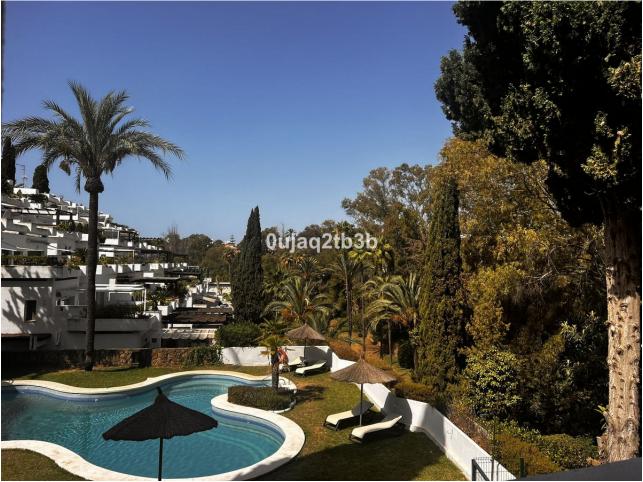

## Apartment

Rubbish: 180 EUR / year

Community: 3,600 EUR / year IBI: 1,200 EUR / year

2

This beautiful apartment is located in the Golden Mile, specifically. The community is gated and features extensive landscaped areas, as well as 3 pools for the enjoyment of the 33 residents. It is one of the most prestigious communities in the Golden Mile. The apartment, facing west, is spacious and bright, with two very large bedrooms and two bathrooms, the main one en suite. It also has a large terrace that offers stunning views and an open kitchen to the living room, creating a cozy and modern atmosphere. The qualities of the property are magnificent, as well as its location within the complex. The apartment has been recently renovated and is in perfect condition, ready to be inhabited. It also includes a parking space and a storage room for greater convenience and storage. In summary, this apartment in the Golden Mile is a unique opportunity to enjoy an exclusive lifestyle in one of the most coveted areas of Marbella.