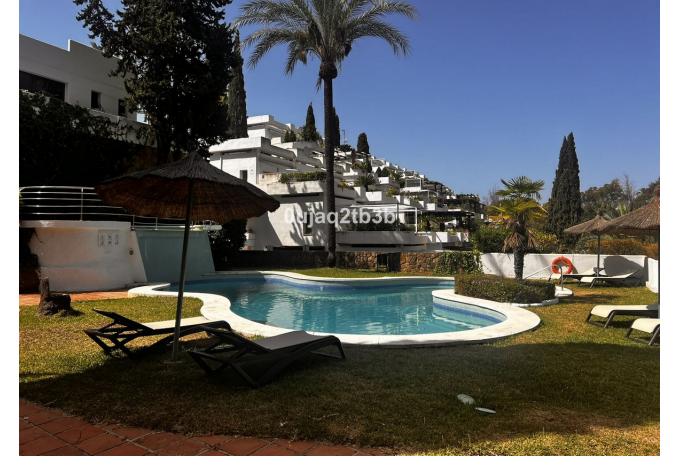

## Apartment

Rubbish: 180 EUR / year

Community: 3,600 EUR / year IBI: 1,200 EUR / year

2

This beautiful apartment is located in the Golden Mile, specifically. The community is gated and features extensive landscaped areas, as well as 3 pools for the enjoyment of the 33 residents. It is one of the most prestigious communities in the Golden Mile. The apartment, facing west, is spacious and bright, with two very large bedrooms and two bathrooms, the main one en suite. It also has a large terrace that offers stunning views and an open kitchen to the living room, creating a cozy and modern atmosphere. The qualities of the property are magnificent, as well as its location within the complex. The apartment has been recently renovated and is in perfect condition, ready to be inhabited. It also includes a parking space and a storage room for greater convenience and storage. In summary, this apartment in the Golden Mile is a unique opportunity to enjoy an exclusive lifestyle in one of the most coveted areas of Marbella.