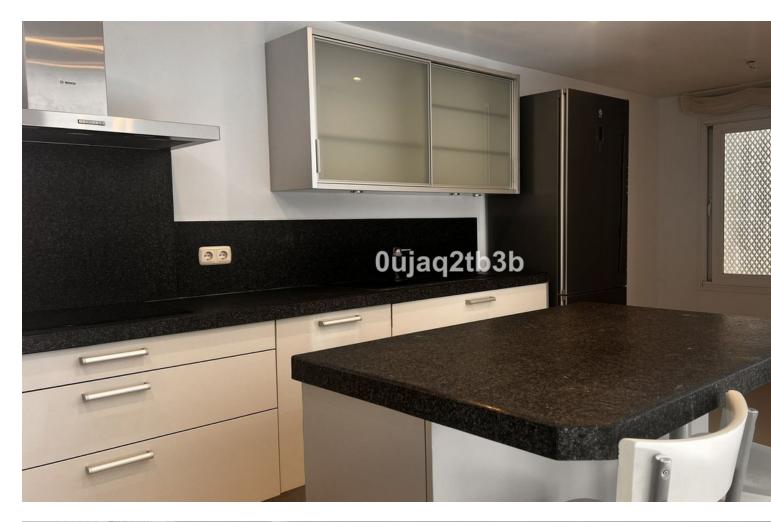

## Apartment

Rubbish: 180 EUR / year

Community: 3,600 EUR / year IBI: 1,200 EUR / year

2

This beautiful apartment is located in the Golden Mile, specifically. The community is gated and features extensive landscaped areas, as well as 3 pools for the enjoyment of the 33 residents. It is one of the most prestigious communities in the Golden Mile. The apartment, facing west, is spacious and bright, with two very large bedrooms and two bathrooms, the main one en suite. It also has a large terrace that offers stunning views and an open kitchen to the living room, creating a cozy and modern atmosphere. The qualities of the property are magnificent, as well as its location within the complex. The apartment has been recently renovated and is in perfect condition, ready to be inhabited. It also includes a parking space and a storage room for greater convenience and storage. In summary, this apartment in the Golden Mile is a unique opportunity to enjoy an exclusive lifestyle in one of the most coveted areas of Marbella.