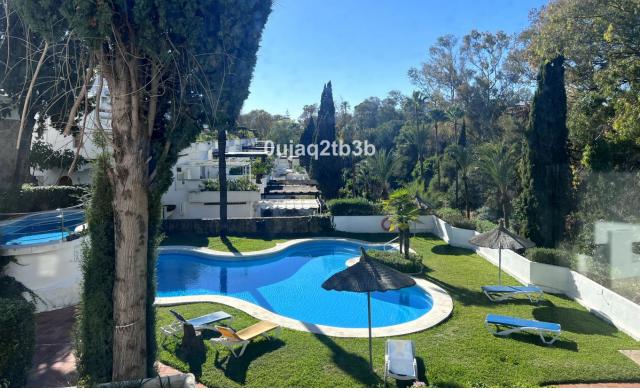

## Apartment

Rubbish: 180 EUR / year

Community: 3,600 EUR / year IBI: 1,200 EUR / year

2

This beautiful apartment is located in the Golden Mile, specifically. The community is gated and features extensive landscaped areas, as well as 3 pools for the enjoyment of the 33 residents. It is one of the most prestigious communities in the Golden Mile. The apartment, facing west, is spacious and bright, with two very large bedrooms and two bathrooms, the main one en suite. It also has a large terrace that offers stunning views and an open kitchen to the living room, creating a cozy and modern atmosphere. The qualities of the property are magnificent, as well as its location within the complex. The apartment has been recently renovated and is in perfect condition, ready to be inhabited. It also includes a parking space and a storage room for greater convenience and storage. In summary, this apartment in the Golden Mile is a unique opportunity to enjoy an exclusive lifestyle in one of the most coveted areas of Marbella.