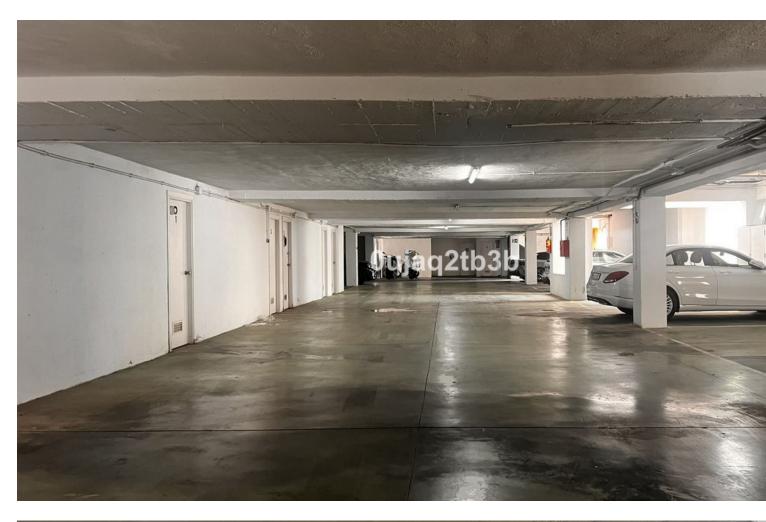

## Apartment

Rubbish: 180 EUR / year

Community: 3,600 EUR / year IBI: 1,200 EUR / year

2

This beautiful apartment is located in the Golden Mile, specifically. The community is gated and features extensive landscaped areas, as well as 3 pools for the enjoyment of the 33 residents. It is one of the most prestigious communities in the Golden Mile. The apartment, facing west, is spacious and bright, with two very large bedrooms and two bathrooms, the main one en suite. It also has a large terrace that offers stunning views and an open kitchen to the living room, creating a cozy and modern atmosphere. The qualities of the property are magnificent, as well as its location within the complex. The apartment has been recently renovated and is in perfect condition, ready to be inhabited. It also includes a parking space and a storage room for greater convenience and storage. In summary, this apartment in the Golden Mile is a unique opportunity to enjoy an exclusive lifestyle in one of the most coveted areas of Marbella.