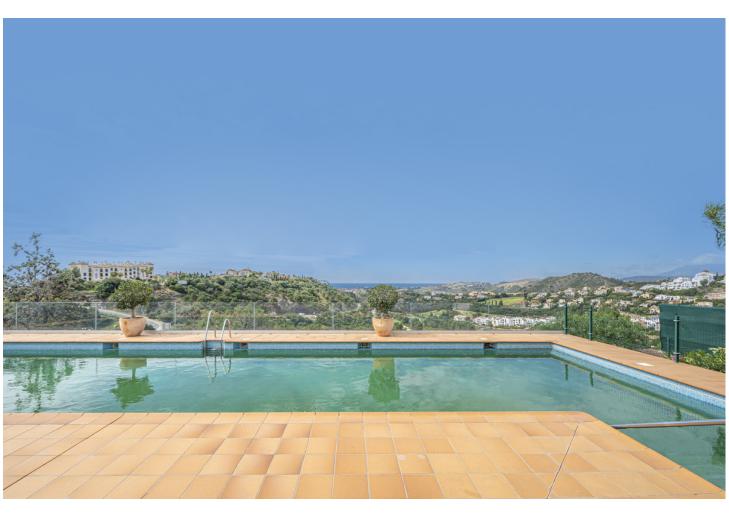

## Sales - Apartment - Benahavís 549.000€

Benahavís Apartment

Community: 2,580 EUR / year IBI: 489 EUR / year

2

2

169 m<sup>2</sup>

Set in a secure gated community, this special property sits in an elevated position allowing beautiful views of the surrounding nature and sea. Elevated Ground Floor Apartment. Benahavis is one of the most exclusive municipalities of Marbella, Is in fact renowned for its white village and untouched nature. This area is also home to some of the most lavish Villas in the world making every property acquire in Benahavis a secure valuable investment. Less than 15 minutes' drive to Puerto Banus and 10 minutes to San Pedro town & beach it provides a perfect balance between relaxation & recreation. The property makes for an ideal permanent family or holiday home. The small and very well-run community, is suitable for individuals or families who are looking for tranquility and love enjoying beautiful surroundings. The community pool has stunning views of the sea, golf and mountains. You will find a welcoming patio as you enter, giving the property a picturesque charm. The main outdoor space is the South /South east facing great sized terrace with breathtaking views out to sea, country & golf valley. This lovely Apartment has a spacious corner open plan layout with a very attractive open plan kitchen that integrates and flows perfectly with the lounge. The property provides 2 spacious bedrooms and 2 recently renovated en-suite bathrooms.