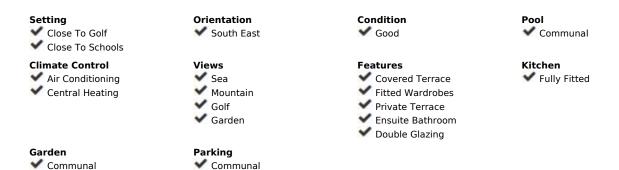

## Sales - Apartment - Benahavís 549.000€

Benahavís Apartment

Community: 2,580 EUR / year IBI: 489 EUR / year

2

2

169 m<sup>2</sup>

Set in a secure gated community, this special property sits in an elevated position allowing beautiful views of the surrounding nature and sea. Elevated Ground Floor Apartment. Benahavis is one of the most exclusive municipalities of Marbella, Is in fact renowned for its white village and untouched nature. This area is also home to some of the most lavish Villas in the world making every property acquire in Benahavis a secure valuable investment. Less than 15 minutes' drive to Puerto Banus and 10 minutes to San Pedro town & beach it provides a perfect balance between relaxation & recreation. The property makes for an ideal permanent family or holiday home. The small and very well-run community, is suitable for individuals or families who are looking for tranquility and love enjoying beautiful surroundings. The community pool has stunning views of the sea, golf and mountains. You will find a welcoming patio as you enter, giving the property a picturesque charm. The main outdoor space is the South /South east facing great sized terrace with breathtaking views out to sea, country & golf valley. This lovely Apartment has a spacious corner open plan layout with a very attractive open plan kitchen that integrates and flows perfectly with the lounge. The property provides 2 spacious bedrooms and 2 recently renovated en-suite bathrooms.