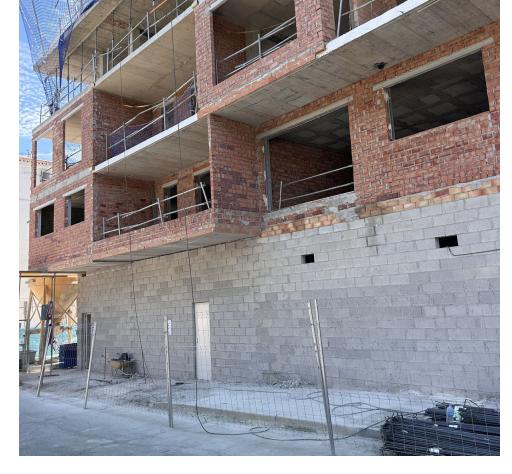

## Commercial

Local 1: Price [267,823 plus 21% VAT. Built area: 92.39 m<sup>2</sup>. Local 2: Price [312,618 plus 21% VAT. Built area: 112.60 m<sup>2</sup>.THEY CAN BE USED FOR HOSPITALITY, COMMERCIAL, OR OFFICE PURPOSES. The complex is located 150m from the beach in Estepona, very close to schools, shops, hospitals, and transportation. Location: 20 minutes from Puerto Banús (Marbella), 45 minutes from Málaga Airport. Estepona is one of the most popular areas on the coast in terms of rental demand throughout the year. Commercial property, Estepona, Costa del Sol.Built 92 m<sup>2</sup>. Position: Town, Close to Shops, Close to the Sea, Close to Town, Close to Schools, Close to Marina. Orientation: Northeast. Condition: Excellent, Recently Renovated, New Construction. Climate Control: Pre-installed A/C, Hot A/C, Cold A/C. Views: Urban.Parking: Underground. Utilities: Electricity, Drinkable Water. Category: Bargain, Investment, Off Plan, Contemporary, Promotion.