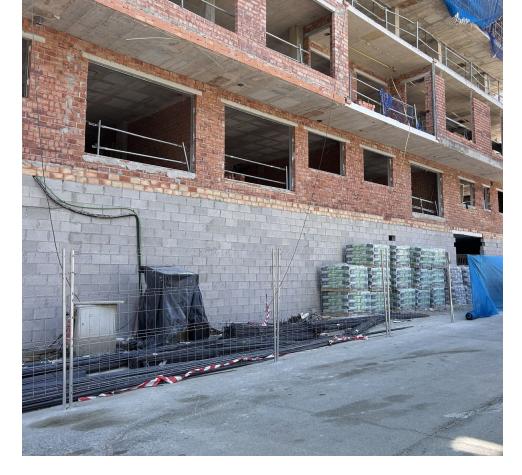

## Commercial

Local 1: Price [267,823 plus 21% VAT. Built area: 92.39 m<sup>2</sup>. Local 2: Price [312,618 plus 21% VAT. Built area: 112.60 m<sup>2</sup>.THEY CAN BE USED FOR HOSPITALITY, COMMERCIAL, OR OFFICE PURPOSES. The complex is located 150m from the beach in Estepona, very close to schools, shops, hospitals, and transportation. Location: 20 minutes from Puerto Banús (Marbella), 45 minutes from Málaga Airport. Estepona is one of the most popular areas on the coast in terms of rental demand throughout the year. Commercial property, Estepona, Costa del Sol.Built 92 m<sup>2</sup>. Position: Town, Close to Shops, Close to the Sea, Close to Town, Close to Schools, Close to Marina. Orientation: Northeast. Condition: Excellent, Recently Renovated, New Construction. Climate Control: Pre-installed A/C, Hot A/C, Cold A/C. Views: Urban.Parking: Underground. Utilities: Electricity, Drinkable Water. Category: Bargain, Investment, Off Plan, Contemporary, Promotion.