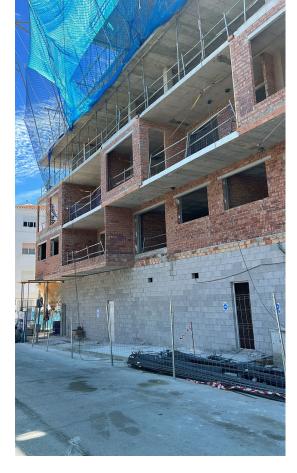

## Commercial

Local 1: Price [267,823 plus 21% VAT. Built area: 92.39 m<sup>2</sup>. Local 2: Price [312,618 plus 21% VAT. Built area: 112.60 m<sup>2</sup>.THEY CAN BE USED FOR HOSPITALITY, COMMERCIAL, OR OFFICE PURPOSES. The complex is located 150m from the beach in Estepona, very close to schools, shops, hospitals, and transportation. Location: 20 minutes from Puerto Banús (Marbella), 45 minutes from Málaga Airport. Estepona is one of the most popular areas on the coast in terms of rental demand throughout the year. Commercial property, Estepona, Costa del Sol.Built 92 m<sup>2</sup>. Position: Town, Close to Shops, Close to the Sea, Close to Town, Close to Schools, Close to Marina. Orientation: Northeast. Condition: Excellent, Recently Renovated, New Construction. Climate Control: Pre-installed A/C, Hot A/C, Cold A/C. Views: Urban.Parking: Underground. Utilities: Electricity, Drinkable Water. Category: Bargain, Investment, Off Plan, Contemporary, Promotion.