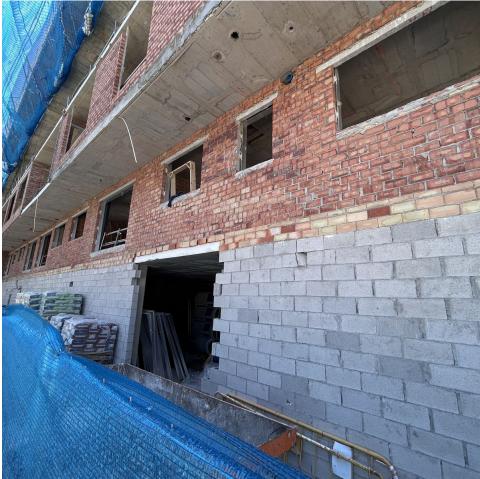

## Commercial

Local 1: Price [267,823 plus 21% VAT. Built area: 92.39 m<sup>2</sup>. Local 2: Price [312,618 plus 21% VAT. Built area: 112.60 m<sup>2</sup>.THEY CAN BE USED FOR HOSPITALITY, COMMERCIAL, OR OFFICE PURPOSES. The complex is located 150m from the beach in Estepona, very close to schools, shops, hospitals, and transportation. Location: 20 minutes from Puerto Banús (Marbella), 45 minutes from Málaga Airport. Estepona is one of the most popular areas on the coast in terms of rental demand throughout the year. Commercial property, Estepona, Costa del Sol.Built 92 m<sup>2</sup>. Position: Town, Close to Shops, Close to the Sea, Close to Town, Close to Schools, Close to Marina. Orientation: Northeast. Condition: Excellent, Recently Renovated, New Construction. Climate Control: Pre-installed A/C, Hot A/C, Cold A/C. Views: Urban.Parking: Underground. Utilities: Electricity, Drinkable Water. Category: Bargain, Investment, Off Plan, Contemporary, Promotion.