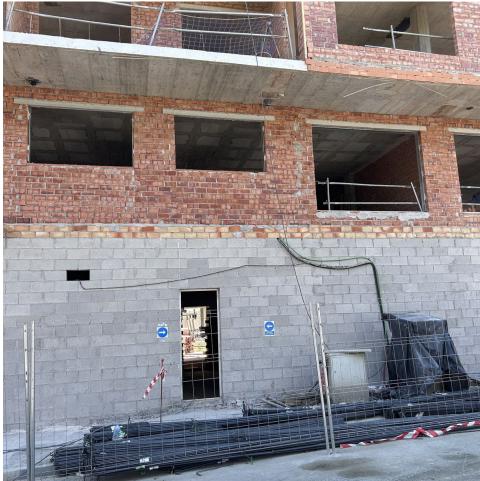

## Commercial

Local 1: Price [267,823 plus 21% VAT. Built area: 92.39 m<sup>2</sup>. Local 2: Price [312,618 plus 21% VAT. Built area: 112.60 m<sup>2</sup>.THEY CAN BE USED FOR HOSPITALITY, COMMERCIAL, OR OFFICE PURPOSES. The complex is located 150m from the beach in Estepona, very close to schools, shops, hospitals, and transportation. Location: 20 minutes from Puerto Banús (Marbella), 45 minutes from Málaga Airport. Estepona is one of the most popular areas on the coast in terms of rental demand throughout the year. Commercial property, Estepona, Costa del Sol.Built 92 m<sup>2</sup>. Position: Town, Close to Shops, Close to the Sea, Close to Town, Close to Schools, Close to Marina. Orientation: Northeast. Condition: Excellent, Recently Renovated, New Construction. Climate Control: Pre-installed A/C, Hot A/C, Cold A/C. Views: Urban.Parking: Underground. Utilities: Electricity, Drinkable Water. Category: Bargain, Investment, Off Plan, Contemporary, Promotion.