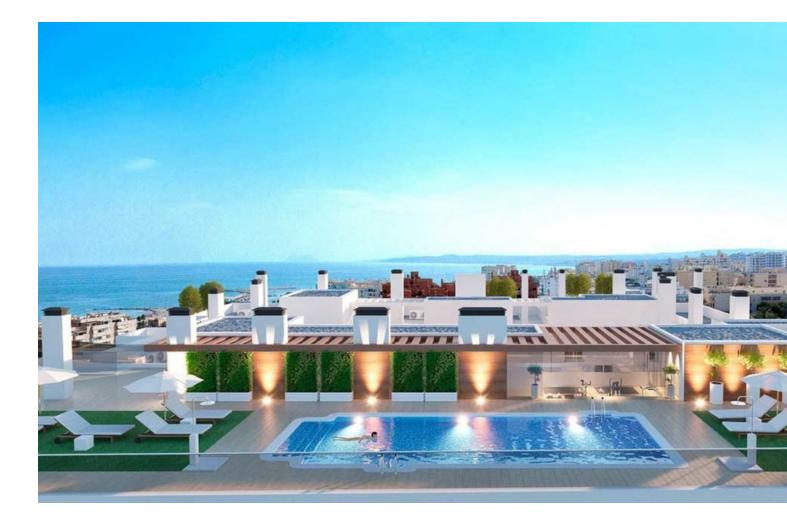

| Setting<br>Town<br>Close To Shops<br>Close To Sea<br>Close To Town<br>Close To Schools<br>Close To Schools<br>Close To Marina | Orientation<br>✓ North East       | Condition<br>Excellent<br>Recently Renovated<br>New Construction                                     | Pool<br>Communal<br>Heated |
|-------------------------------------------------------------------------------------------------------------------------------|-----------------------------------|------------------------------------------------------------------------------------------------------|----------------------------|
| Climate Control<br>Pre Installed A/C<br>Hot A/C<br>Cold A/C                                                                   | <b>Views</b><br>✔ Urban           | Features<br>Lift<br>Fitted Wardrobes<br>Private Terrace<br>Gym<br>Ensuite Bathroom<br>Double Glazing | Furniture<br>Not Furnished |
| Kitchen  Partially Fitted                                                                                                     | Garden Communal                   | Security<br>Electric Blinds<br>Entry Phone<br>Alarm System                                           | Parking  Underground       |
| Utilities<br>Electricity<br>Drinkable Water                                                                                   | Category<br>Bargain<br>Investment |                                                                                                      |                            |