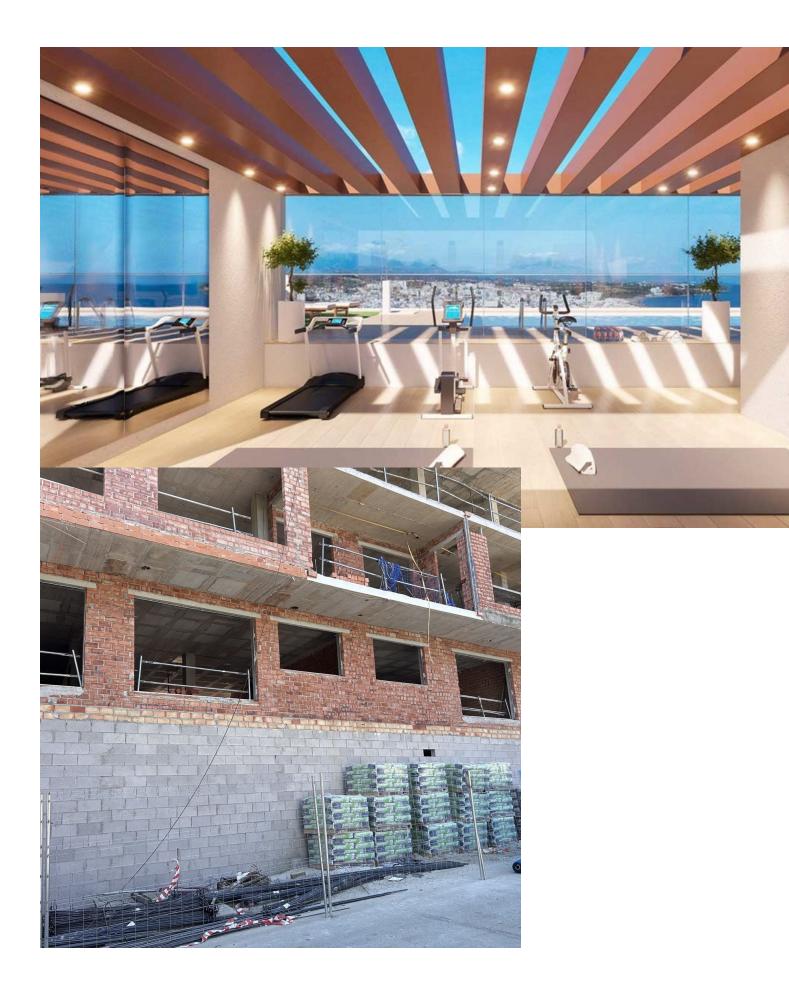

## Commercial

Local 1: Price [267,823 plus 21% VAT. Built area: 92.39 m<sup>2</sup>. Local 2: Price [312,618 plus 21% VAT. Built area: 112.60 m<sup>2</sup>.THEY CAN BE USED FOR HOSPITALITY, COMMERCIAL, OR OFFICE PURPOSES. The complex is located 150m from the beach in Estepona, very close to schools, shops, hospitals, and transportation. Location: 20 minutes from Puerto Banús (Marbella), 45 minutes from Málaga Airport. Estepona is one of the most popular areas on the coast in terms of rental demand throughout the year. Commercial property, Estepona, Costa del Sol.Built 92 m<sup>2</sup>. Position: Town, Close to Shops, Close to the Sea, Close to Town, Close to Schools, Close to Marina. Orientation: Northeast. Condition: Excellent, Recently Renovated, New Construction. Climate Control: Pre-installed A/C, Hot A/C, Cold A/C. Views: Urban.Parking: Underground. Utilities: Electricity, Drinkable Water. Category: Bargain, Investment, Off Plan, Contemporary, Promotion.

| Setting<br>Town<br>Close To Shops<br>Close To Sea<br>Close To Town<br>Close To Schools<br>Close To Schools<br>Close To Marina | Orientation<br>✓ North East       | Condition<br>Excellent<br>Recently Renovated<br>New Construction                                     | Pool<br>Communal<br>Heated |
|-------------------------------------------------------------------------------------------------------------------------------|-----------------------------------|------------------------------------------------------------------------------------------------------|----------------------------|
| Climate Control<br>Pre Installed A/C<br>Hot A/C<br>Cold A/C                                                                   | <b>Views</b><br>✔ Urban           | Features<br>Lift<br>Fitted Wardrobes<br>Private Terrace<br>Gym<br>Ensuite Bathroom<br>Double Glazing | Furniture<br>Not Furnished |
| Kitchen  Partially Fitted                                                                                                     | Garden Communal                   | Security<br>Electric Blinds<br>Entry Phone<br>Alarm System                                           | Parking  Underground       |
| Utilities<br>Electricity<br>Drinkable Water                                                                                   | Category<br>Bargain<br>Investment |                                                                                                      |                            |