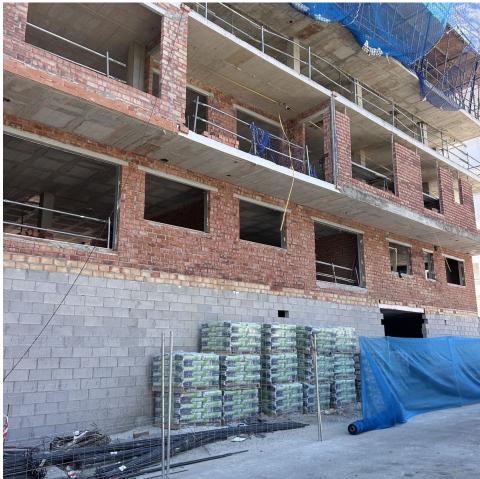

## Commercial

Local 1: Price [267,823 plus 21% VAT. Built area: 92.39 m<sup>2</sup>. Local 2: Price [312,618 plus 21% VAT. Built area: 112.60 m<sup>2</sup>.THEY CAN BE USED FOR HOSPITALITY, COMMERCIAL, OR OFFICE PURPOSES. The complex is located 150m from the beach in Estepona, very close to schools, shops, hospitals, and transportation. Location: 20 minutes from Puerto Banús (Marbella), 45 minutes from Málaga Airport. Estepona is one of the most popular areas on the coast in terms of rental demand throughout the year. Commercial property, Estepona, Costa del Sol.Built 92 m<sup>2</sup>. Position: Town, Close to Shops, Close to the Sea, Close to Town, Close to Schools, Close to Marina. Orientation: Northeast. Condition: Excellent, Recently Renovated, New Construction. Climate Control: Pre-installed A/C, Hot A/C, Cold A/C. Views: Urban.Parking: Underground. Utilities: Electricity, Drinkable Water. Category: Bargain, Investment, Off Plan, Contemporary, Promotion.