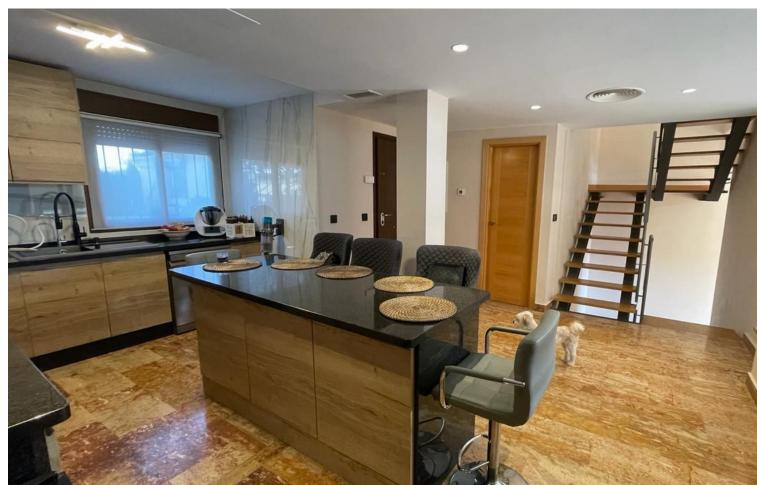

## Sales - House - Riviera del Sol 469.500€

Riviera del Sol House

Community: 1,920 EUR / year IBI: 1,000 EUR / year

4

4

290 m2

Nestled in Mijas Costa, Riviera del Sol, this magnificent family home awaits your arrival. Boasting four generous bedrooms, four reformed bathrooms, and three spacious terraces, this property offers ample space for your loved ones to thrive. The property had recently undergone quite a large renovation, including a complete rewiring of electrics and new installation of air conditioning/ heating throughout, new boiler and updated kitchen and bathrooms. The kitchen has been re-modeled and opened up, featuring a spacious granite island unit creating a flowing kitchen/ dining space which looks over onto the lounge area, a generous sized room with fantastic high ceilings that creates a sense of space. This room also boars a cozy fireplace, fully functioning for the chilly winter nights. Expansive glass terrace doors lead out onto a spacious terrace, perfect for hosting barbecues with views onto the Mediterranean sea. The bathrooms have been recently updated with high quality Porcelanosa, adding a touch of luxury. The downstair floors boast a private sauna, inviting you to unwind and rejuvenate in the comfort of your own home and an ample basement to be transformed into whatever your imagination desires (entertainment haven, private gym etc.) Finally, the property also has the convenience of an indoor car garage, providing direct access to the middle floor of the property. Recent community investments ensure that the property's surroundings will soon undergo enhancements, including facade painting and improvements to the gardens and pool area. Embark on a journey to create lasting memories in this turn key ready family home.