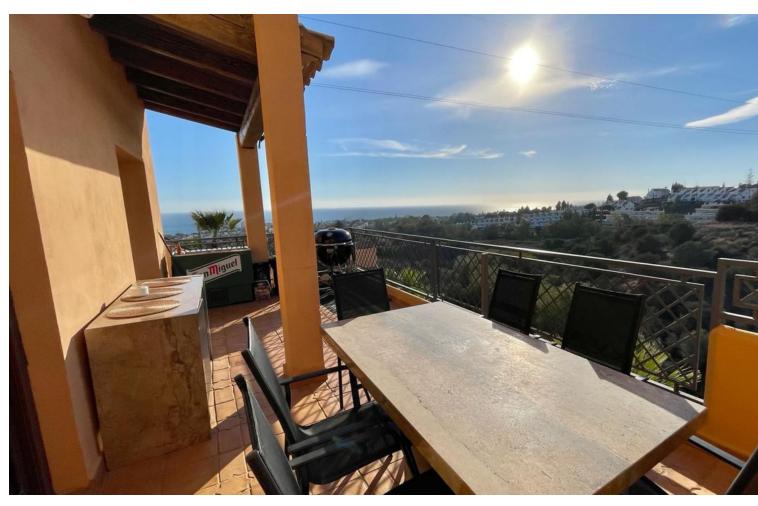

## Sales - House - Riviera del Sol 469.500€

Riviera del Sol House

Community: 1,920 EUR / year IBI: 1,000 EUR / year

4

4

290 m2

Nestled in Mijas Costa, Riviera del Sol, this magnificent family home awaits your arrival. Boasting four generous bedrooms, four reformed bathrooms, and three spacious terraces, this property offers ample space for your loved ones to thrive. The property had recently undergone quite a large renovation, including a complete rewiring of electrics and new installation of air conditioning/ heating throughout, new boiler and updated kitchen and bathrooms. The kitchen has been re-modeled and opened up, featuring a spacious granite island unit creating a flowing kitchen/ dining space which looks over onto the lounge area, a generous sized room with fantastic high ceilings that creates a sense of space. This room also boars a cozy fireplace, fully functioning for the chilly winter nights. Expansive glass terrace doors lead out onto a spacious terrace, perfect for hosting barbecues with views onto the Mediterranean sea. The bathrooms have been recently updated with high quality Porcelanosa, adding a touch of luxury. The downstair floors boast a private sauna, inviting you to unwind and rejuvenate in the comfort of your own home and an ample basement to be transformed into whatever your imagination desires (entertainment haven, private gym etc.) Finally, the property also has the convenience of an indoor car garage, providing direct access to the middle floor of the property. Recent community investments ensure that the property's surroundings will soon undergo enhancements, including facade painting and improvements to the gardens and pool area. Embark on a journey to create lasting memories in this turn key ready family home.