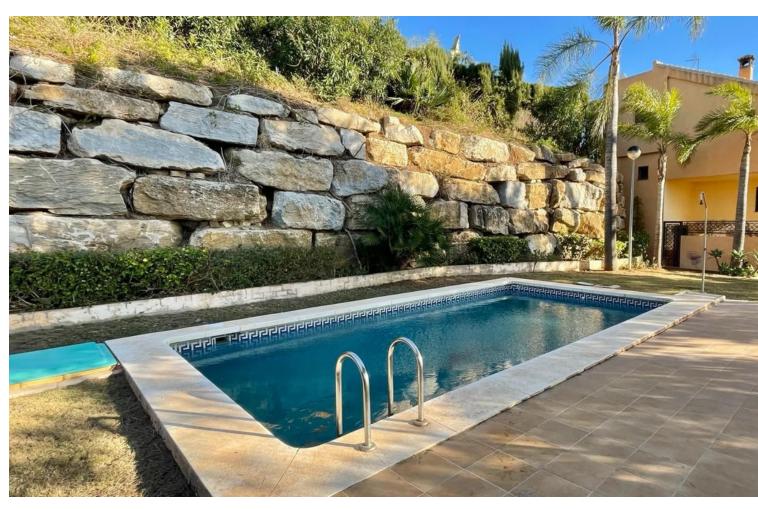

## Sales - House - Riviera del Sol 469.500€

Riviera del Sol House

Community: 1,920 EUR / year IBI: 1,000 EUR / year

4

4

290 m2

Nestled in Mijas Costa, Riviera del Sol, this magnificent family home awaits your arrival. Boasting four generous bedrooms, four reformed bathrooms, and three spacious terraces, this property offers ample space for your loved ones to thrive. The property had recently undergone quite a large renovation, including a complete rewiring of electrics and new installation of air conditioning/ heating throughout, new boiler and updated kitchen and bathrooms. The kitchen has been re-modeled and opened up, featuring a spacious granite island unit creating a flowing kitchen/ dining space which looks over onto the lounge area, a generous sized room with fantastic high ceilings that creates a sense of space. This room also boars a cozy fireplace, fully functioning for the chilly winter nights. Expansive glass terrace doors lead out onto a spacious terrace, perfect for hosting barbecues with views onto the Mediterranean sea. The bathrooms have been recently updated with high quality Porcelanosa, adding a touch of luxury. The downstair floors boast a private sauna, inviting you to unwind and rejuvenate in the comfort of your own home and an ample basement to be transformed into whatever your imagination desires (entertainment haven, private gym etc.) Finally, the property also has the convenience of an indoor car garage, providing direct access to the middle floor of the property. Recent community investments ensure that the property's surroundings will soon undergo enhancements, including facade painting and improvements to the gardens and pool area. Embark on a journey to create lasting memories in this turn key ready family home.