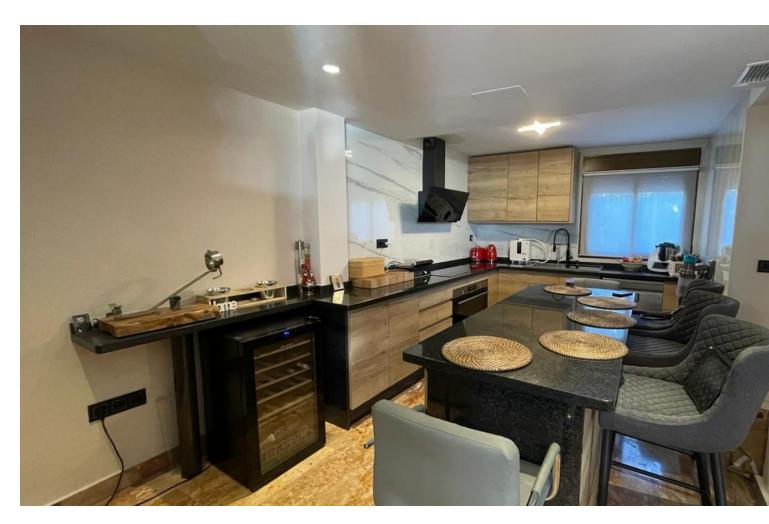

## Sales - House - Riviera del Sol 469.500€

Riviera del Sol House

Community: 1,920 EUR / year IBI: 1,000 EUR / year

4

4

290 m2

Nestled in Mijas Costa, Riviera del Sol, this magnificent family home awaits your arrival. Boasting four generous bedrooms, four reformed bathrooms, and three spacious terraces, this property offers ample space for your loved ones to thrive. The property had recently undergone quite a large renovation, including a complete rewiring of electrics and new installation of air conditioning/ heating throughout, new boiler and updated kitchen and bathrooms. The kitchen has been re-modeled and opened up, featuring a spacious granite island unit creating a flowing kitchen/ dining space which looks over onto the lounge area, a generous sized room with fantastic high ceilings that creates a sense of space. This room also boars a cozy fireplace, fully functioning for the chilly winter nights. Expansive glass terrace doors lead out onto a spacious terrace, perfect for hosting barbecues with views onto the Mediterranean sea. The bathrooms have been recently updated with high quality Porcelanosa, adding a touch of luxury. The downstair floors boast a private sauna, inviting you to unwind and rejuvenate in the comfort of your own home and an ample basement to be transformed into whatever your imagination desires (entertainment haven, private gym etc.) Finally, the property also has the convenience of an indoor car garage, providing direct access to the middle floor of the property. Recent community investments ensure that the property's surroundings will soon undergo enhancements, including facade painting and improvements to the gardens and pool area. Embark on a journey to create lasting memories in this turn key ready family home.