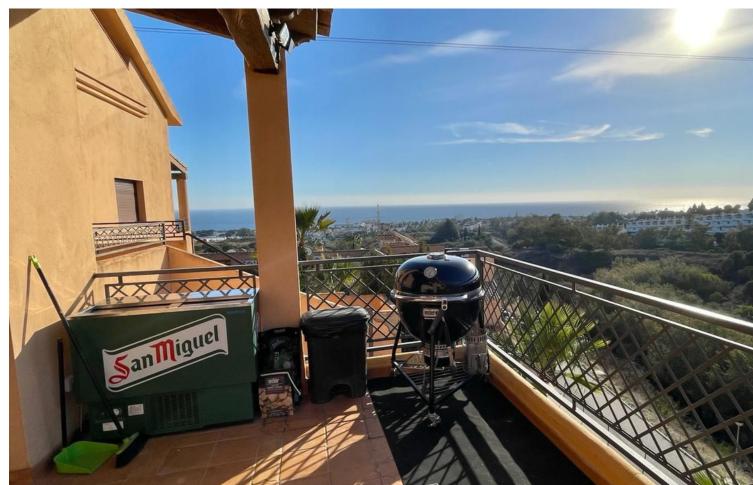

## Sales - House - Riviera del Sol 469.500€

Riviera del Sol House

Community: 1,920 EUR / year IBI: 1,000 EUR / year

4

4

290 m2

Nestled in Mijas Costa, Riviera del Sol, this magnificent family home awaits your arrival. Boasting four generous bedrooms, four reformed bathrooms, and three spacious terraces, this property offers ample space for your loved ones to thrive. The property had recently undergone quite a large renovation, including a complete rewiring of electrics and new installation of air conditioning/ heating throughout, new boiler and updated kitchen and bathrooms. The kitchen has been re-modeled and opened up, featuring a spacious granite island unit creating a flowing kitchen/ dining space which looks over onto the lounge area, a generous sized room with fantastic high ceilings that creates a sense of space. This room also boars a cozy fireplace, fully functioning for the chilly winter nights. Expansive glass terrace doors lead out onto a spacious terrace, perfect for hosting barbecues with views onto the Mediterranean sea. The bathrooms have been recently updated with high quality Porcelanosa, adding a touch of luxury. The downstair floors boast a private sauna, inviting you to unwind and rejuvenate in the comfort of your own home and an ample basement to be transformed into whatever your imagination desires (entertainment haven, private gym etc.) Finally, the property also has the convenience of an indoor car garage, providing direct access to the middle floor of the property. Recent community investments ensure that the property's surroundings will soon undergo enhancements, including facade painting and improvements to the gardens and pool area. Embark on a journey to create lasting memories in this turn key ready family home.