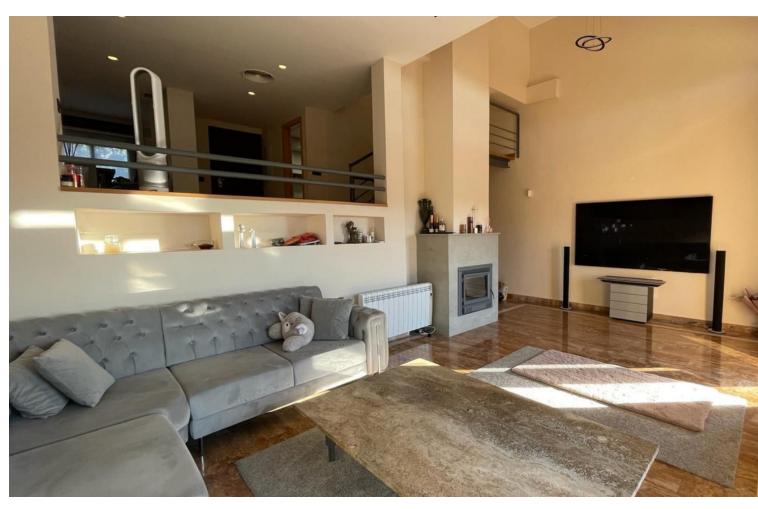

## Sales - House - Riviera del Sol 469.500€

Riviera del Sol House

Community: 1,920 EUR / year IBI: 1,000 EUR / year

4

4

290 m2

Nestled in Mijas Costa, Riviera del Sol, this magnificent family home awaits your arrival. Boasting four generous bedrooms, four reformed bathrooms, and three spacious terraces, this property offers ample space for your loved ones to thrive. The property had recently undergone quite a large renovation, including a complete rewiring of electrics and new installation of air conditioning/ heating throughout, new boiler and updated kitchen and bathrooms. The kitchen has been re-modeled and opened up, featuring a spacious granite island unit creating a flowing kitchen/ dining space which looks over onto the lounge area, a generous sized room with fantastic high ceilings that creates a sense of space. This room also boars a cozy fireplace, fully functioning for the chilly winter nights. Expansive glass terrace doors lead out onto a spacious terrace, perfect for hosting barbecues with views onto the Mediterranean sea. The bathrooms have been recently updated with high quality Porcelanosa, adding a touch of luxury. The downstair floors boast a private sauna, inviting you to unwind and rejuvenate in the comfort of your own home and an ample basement to be transformed into whatever your imagination desires (entertainment haven, private gym etc.) Finally, the property also has the convenience of an indoor car garage, providing direct access to the middle floor of the property. Recent community investments ensure that the property's surroundings will soon undergo enhancements, including facade painting and improvements to the gardens and pool area. Embark on a journey to create lasting memories in this turn key ready family home.