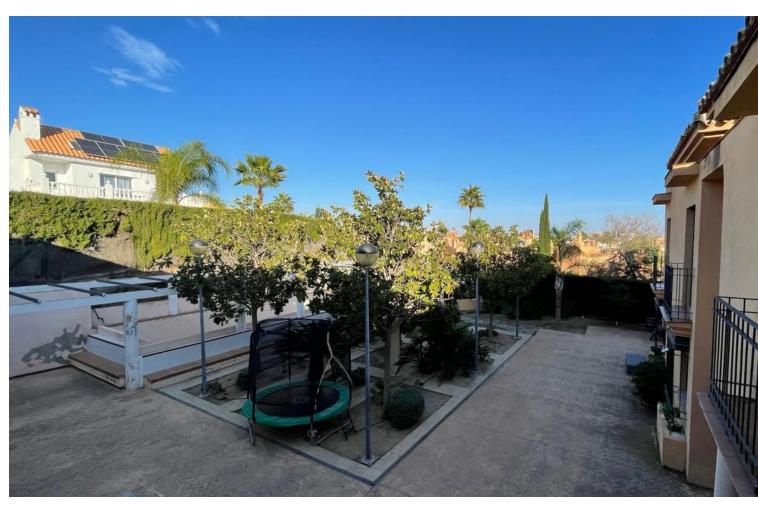

## Sales - House - Riviera del Sol 469.500€

Riviera del Sol House

Community: 1,920 EUR / year IBI: 1,000 EUR / year

4

4

290 m2

Nestled in Mijas Costa, Riviera del Sol, this magnificent family home awaits your arrival. Boasting four generous bedrooms, four reformed bathrooms, and three spacious terraces, this property offers ample space for your loved ones to thrive. The property had recently undergone quite a large renovation, including a complete rewiring of electrics and new installation of air conditioning/ heating throughout, new boiler and updated kitchen and bathrooms. The kitchen has been re-modeled and opened up, featuring a spacious granite island unit creating a flowing kitchen/ dining space which looks over onto the lounge area, a generous sized room with fantastic high ceilings that creates a sense of space. This room also boars a cozy fireplace, fully functioning for the chilly winter nights. Expansive glass terrace doors lead out onto a spacious terrace, perfect for hosting barbecues with views onto the Mediterranean sea. The bathrooms have been recently updated with high quality Porcelanosa, adding a touch of luxury. The downstair floors boast a private sauna, inviting you to unwind and rejuvenate in the comfort of your own home and an ample basement to be transformed into whatever your imagination desires (entertainment haven, private gym etc.) Finally, the property also has the convenience of an indoor car garage, providing direct access to the middle floor of the property. Recent community investments ensure that the property's surroundings will soon undergo enhancements, including facade painting and improvements to the gardens and pool area. Embark on a journey to create lasting memories in this turn key ready family home.