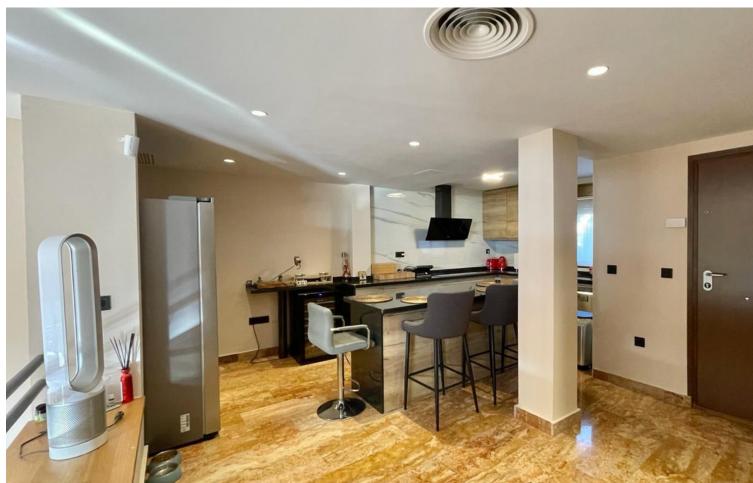

## Sales - House - Riviera del Sol 469.500€

Riviera del Sol House

Community: 1,920 EUR / year IBI: 1,000 EUR / year

4

4

290 m2

Nestled in Mijas Costa, Riviera del Sol, this magnificent family home awaits your arrival. Boasting four generous bedrooms, four reformed bathrooms, and three spacious terraces, this property offers ample space for your loved ones to thrive. The property had recently undergone quite a large renovation, including a complete rewiring of electrics and new installation of air conditioning/ heating throughout, new boiler and updated kitchen and bathrooms. The kitchen has been re-modeled and opened up, featuring a spacious granite island unit creating a flowing kitchen/ dining space which looks over onto the lounge area, a generous sized room with fantastic high ceilings that creates a sense of space. This room also boars a cozy fireplace, fully functioning for the chilly winter nights. Expansive glass terrace doors lead out onto a spacious terrace, perfect for hosting barbecues with views onto the Mediterranean sea. The bathrooms have been recently updated with high quality Porcelanosa, adding a touch of luxury. The downstair floors boast a private sauna, inviting you to unwind and rejuvenate in the comfort of your own home and an ample basement to be transformed into whatever your imagination desires (entertainment haven, private gym etc.) Finally, the property also has the convenience of an indoor car garage, providing direct access to the middle floor of the property. Recent community investments ensure that the property's surroundings will soon undergo enhancements, including facade painting and improvements to the gardens and pool area. Embark on a journey to create lasting memories in this turn key ready family home.