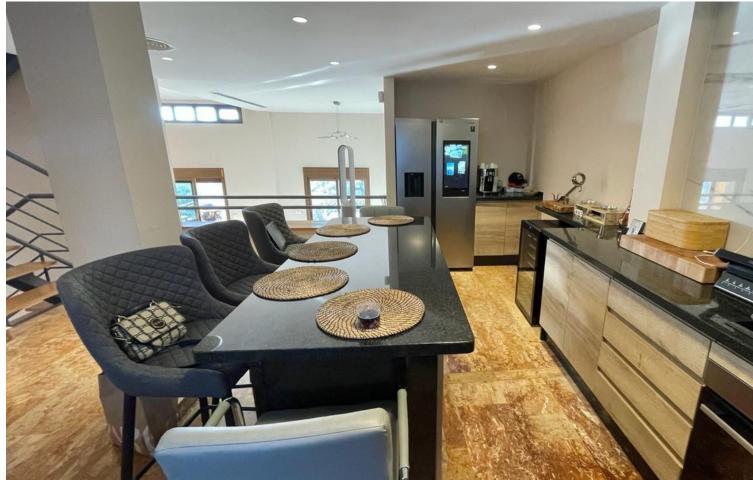

## Sales - House - Riviera del Sol 469.500€

Riviera del Sol House

Community: 1,920 EUR / year IBI: 1,000 EUR / year

4

4

290 m2

Nestled in Mijas Costa, Riviera del Sol, this magnificent family home awaits your arrival. Boasting four generous bedrooms, four reformed bathrooms, and three spacious terraces, this property offers ample space for your loved ones to thrive. The property had recently undergone quite a large renovation, including a complete rewiring of electrics and new installation of air conditioning/ heating throughout, new boiler and updated kitchen and bathrooms. The kitchen has been re-modeled and opened up, featuring a spacious granite island unit creating a flowing kitchen/ dining space which looks over onto the lounge area, a generous sized room with fantastic high ceilings that creates a sense of space. This room also boars a cozy fireplace, fully functioning for the chilly winter nights. Expansive glass terrace doors lead out onto a spacious terrace, perfect for hosting barbecues with views onto the Mediterranean sea. The bathrooms have been recently updated with high quality Porcelanosa, adding a touch of luxury. The downstair floors boast a private sauna, inviting you to unwind and rejuvenate in the comfort of your own home and an ample basement to be transformed into whatever your imagination desires (entertainment haven, private gym etc.) Finally, the property also has the convenience of an indoor car garage, providing direct access to the middle floor of the property. Recent community investments ensure that the property's surroundings will soon undergo enhancements, including facade painting and improvements to the gardens and pool area. Embark on a journey to create lasting memories in this turn key ready family home.