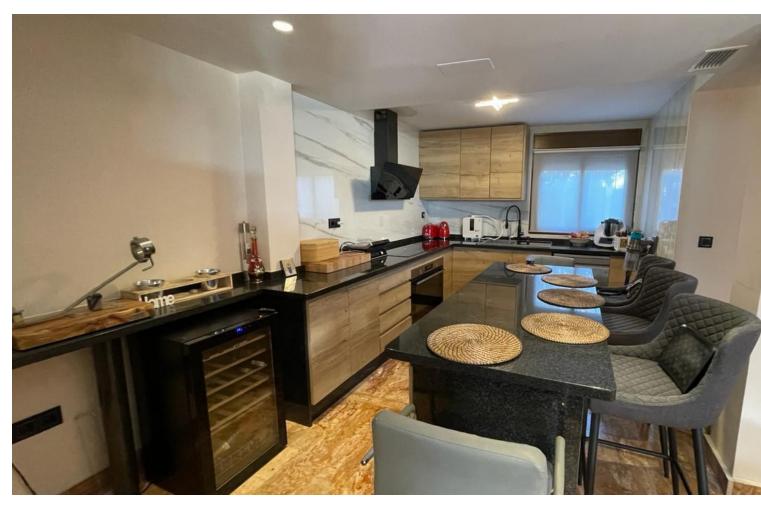

## Sales - House - Riviera del Sol 469.500€

Riviera del Sol House

Community: 1,920 EUR / year IBI: 1,000 EUR / year

4

4

290 m2

Nestled in Mijas Costa, Riviera del Sol, this magnificent family home awaits your arrival. Boasting four generous bedrooms, four reformed bathrooms, and three spacious terraces, this property offers ample space for your loved ones to thrive. The property had recently undergone quite a large renovation, including a complete rewiring of electrics and new installation of air conditioning/ heating throughout, new boiler and updated kitchen and bathrooms. The kitchen has been re-modeled and opened up, featuring a spacious granite island unit creating a flowing kitchen/ dining space which looks over onto the lounge area, a generous sized room with fantastic high ceilings that creates a sense of space. This room also boars a cozy fireplace, fully functioning for the chilly winter nights. Expansive glass terrace doors lead out onto a spacious terrace, perfect for hosting barbecues with views onto the Mediterranean sea. The bathrooms have been recently updated with high quality Porcelanosa, adding a touch of luxury. The downstair floors boast a private sauna, inviting you to unwind and rejuvenate in the comfort of your own home and an ample basement to be transformed into whatever your imagination desires (entertainment haven, private gym etc.) Finally, the property also has the convenience of an indoor car garage, providing direct access to the middle floor of the property. Recent community investments ensure that the property's surroundings will soon undergo enhancements, including facade painting and improvements to the gardens and pool area. Embark on a journey to create lasting memories in this turn key ready family home.