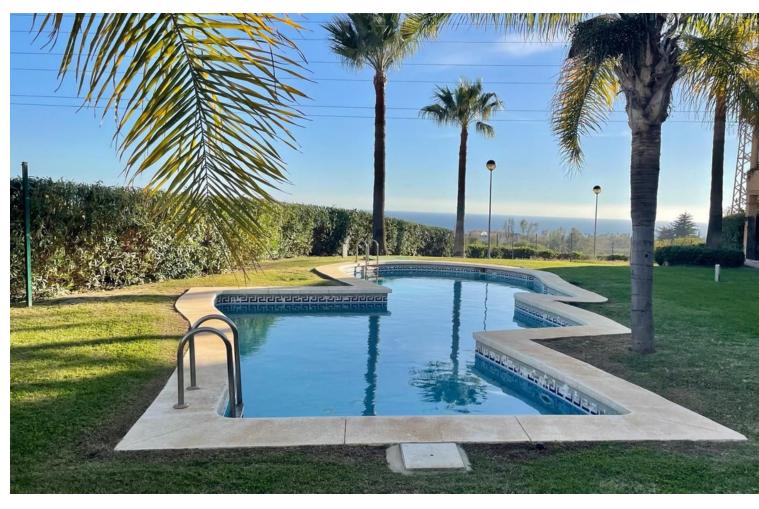

## Sales - House - Riviera del Sol 469.500€

Riviera del Sol House

Community: 1,920 EUR / year IBI: 1,000 EUR / year

4

4

290 m2

Nestled in Mijas Costa, Riviera del Sol, this magnificent family home awaits your arrival. Boasting four generous bedrooms, four reformed bathrooms, and three spacious terraces, this property offers ample space for your loved ones to thrive. The property had recently undergone quite a large renovation, including a complete rewiring of electrics and new installation of air conditioning/ heating throughout, new boiler and updated kitchen and bathrooms. The kitchen has been re-modeled and opened up, featuring a spacious granite island unit creating a flowing kitchen/ dining space which looks over onto the lounge area, a generous sized room with fantastic high ceilings that creates a sense of space. This room also boars a cozy fireplace, fully functioning for the chilly winter nights. Expansive glass terrace doors lead out onto a spacious terrace, perfect for hosting barbecues with views onto the Mediterranean sea. The bathrooms have been recently updated with high quality Porcelanosa, adding a touch of luxury. The downstair floors boast a private sauna, inviting you to unwind and rejuvenate in the comfort of your own home and an ample basement to be transformed into whatever your imagination desires (entertainment haven, private gym etc.) Finally, the property also has the convenience of an indoor car garage, providing direct access to the middle floor of the property. Recent community investments ensure that the property's surroundings will soon undergo enhancements, including facade painting and improvements to the gardens and pool area. Embark on a journey to create lasting memories in this turn key ready family home.