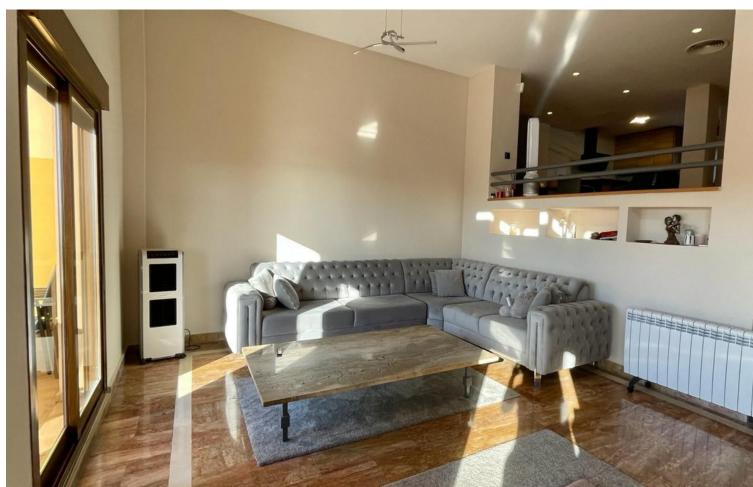

## Sales - House - Riviera del Sol 469.500€

Riviera del Sol House

Community: 1,920 EUR / year IBI: 1,000 EUR / year

4

4

290 m2

Nestled in Mijas Costa, Riviera del Sol, this magnificent family home awaits your arrival. Boasting four generous bedrooms, four reformed bathrooms, and three spacious terraces, this property offers ample space for your loved ones to thrive. The property had recently undergone quite a large renovation, including a complete rewiring of electrics and new installation of air conditioning/ heating throughout, new boiler and updated kitchen and bathrooms. The kitchen has been re-modeled and opened up, featuring a spacious granite island unit creating a flowing kitchen/ dining space which looks over onto the lounge area, a generous sized room with fantastic high ceilings that creates a sense of space. This room also boars a cozy fireplace, fully functioning for the chilly winter nights. Expansive glass terrace doors lead out onto a spacious terrace, perfect for hosting barbecues with views onto the Mediterranean sea. The bathrooms have been recently updated with high quality Porcelanosa, adding a touch of luxury. The downstair floors boast a private sauna, inviting you to unwind and rejuvenate in the comfort of your own home and an ample basement to be transformed into whatever your imagination desires (entertainment haven, private gym etc.) Finally, the property also has the convenience of an indoor car garage, providing direct access to the middle floor of the property. Recent community investments ensure that the property's surroundings will soon undergo enhancements, including facade painting and improvements to the gardens and pool area. Embark on a journey to create lasting memories in this turn key ready family home.