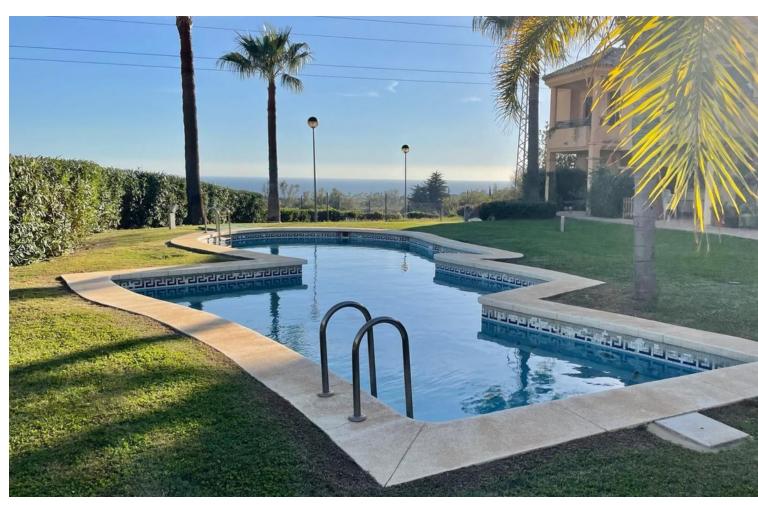

## Sales - House - Riviera del Sol 469.500€

Riviera del Sol House

Community: 1,920 EUR / year IBI: 1,000 EUR / year

4

4

290 m2

Nestled in Mijas Costa, Riviera del Sol, this magnificent family home awaits your arrival. Boasting four generous bedrooms, four reformed bathrooms, and three spacious terraces, this property offers ample space for your loved ones to thrive. The property had recently undergone quite a large renovation, including a complete rewiring of electrics and new installation of air conditioning/ heating throughout, new boiler and updated kitchen and bathrooms. The kitchen has been re-modeled and opened up, featuring a spacious granite island unit creating a flowing kitchen/ dining space which looks over onto the lounge area, a generous sized room with fantastic high ceilings that creates a sense of space. This room also boars a cozy fireplace, fully functioning for the chilly winter nights. Expansive glass terrace doors lead out onto a spacious terrace, perfect for hosting barbecues with views onto the Mediterranean sea. The bathrooms have been recently updated with high quality Porcelanosa, adding a touch of luxury. The downstair floors boast a private sauna, inviting you to unwind and rejuvenate in the comfort of your own home and an ample basement to be transformed into whatever your imagination desires (entertainment haven, private gym etc.) Finally, the property also has the convenience of an indoor car garage, providing direct access to the middle floor of the property. Recent community investments ensure that the property's surroundings will soon undergo enhancements, including facade painting and improvements to the gardens and pool area. Embark on a journey to create lasting memories in this turn key ready family home.