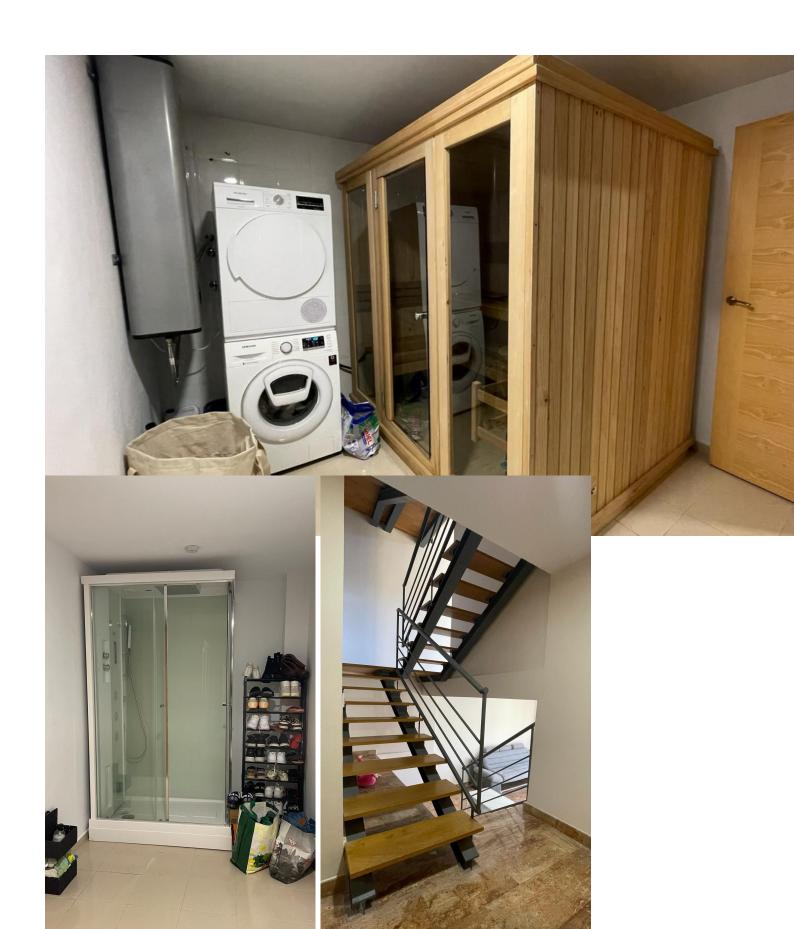

## Sales - House - Riviera del Sol 469.500€

Riviera del Sol House

Community: 1,920 EUR / year IBI: 1,000 EUR / year

4

4

290 m2

Nestled in Mijas Costa, Riviera del Sol, this magnificent family home awaits your arrival. Boasting four generous bedrooms, four reformed bathrooms, and three spacious terraces, this property offers ample space for your loved ones to thrive. The property had recently undergone quite a large renovation, including a complete rewiring of electrics and new installation of air conditioning/ heating throughout, new boiler and updated kitchen and bathrooms. The kitchen has been re-modeled and opened up, featuring a spacious granite island unit creating a flowing kitchen/ dining space which looks over onto the lounge area, a generous sized room with fantastic high ceilings that creates a sense of space. This room also boars a cozy fireplace, fully functioning for the chilly winter nights. Expansive glass terrace doors lead out onto a spacious terrace, perfect for hosting barbecues with views onto the Mediterranean sea. The bathrooms have been recently updated with high quality Porcelanosa, adding a touch of luxury. The downstair floors boast a private sauna, inviting you to unwind and rejuvenate in the comfort of your own home and an ample basement to be transformed into whatever your imagination desires (entertainment haven, private gym etc.) Finally, the property also has the convenience of an indoor car garage, providing direct access to the middle floor of the property. Recent community investments ensure that the property's surroundings will soon undergo enhancements, including facade painting and improvements to the gardens and pool area. Embark on a journey to create lasting memories in this turn key ready family home.