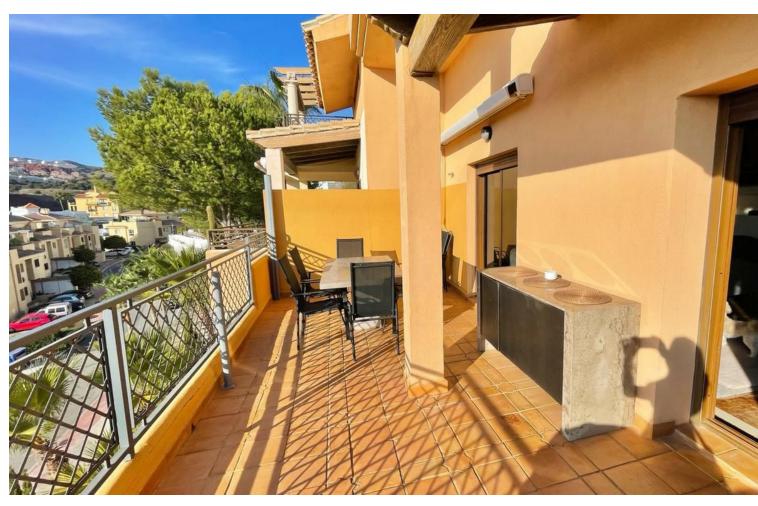

## Sales - House - Riviera del Sol 469.500€

Riviera del Sol House

Community: 1,920 EUR / year IBI: 1,000 EUR / year

4

4

290 m2

Nestled in Mijas Costa, Riviera del Sol, this magnificent family home awaits your arrival. Boasting four generous bedrooms, four reformed bathrooms, and three spacious terraces, this property offers ample space for your loved ones to thrive. The property had recently undergone quite a large renovation, including a complete rewiring of electrics and new installation of air conditioning/ heating throughout, new boiler and updated kitchen and bathrooms. The kitchen has been re-modeled and opened up, featuring a spacious granite island unit creating a flowing kitchen/ dining space which looks over onto the lounge area, a generous sized room with fantastic high ceilings that creates a sense of space. This room also boars a cozy fireplace, fully functioning for the chilly winter nights. Expansive glass terrace doors lead out onto a spacious terrace, perfect for hosting barbecues with views onto the Mediterranean sea. The bathrooms have been recently updated with high quality Porcelanosa, adding a touch of luxury. The downstair floors boast a private sauna, inviting you to unwind and rejuvenate in the comfort of your own home and an ample basement to be transformed into whatever your imagination desires (entertainment haven, private gym etc.) Finally, the property also has the convenience of an indoor car garage, providing direct access to the middle floor of the property. Recent community investments ensure that the property's surroundings will soon undergo enhancements, including facade painting and improvements to the gardens and pool area. Embark on a journey to create lasting memories in this turn key ready family home.