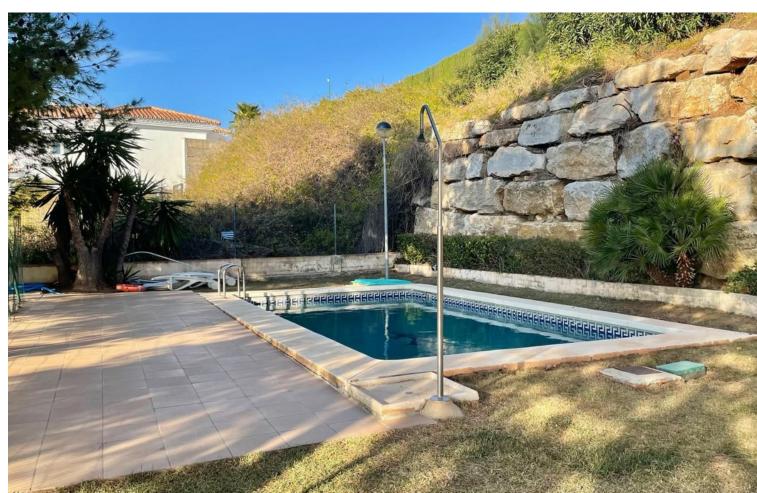

## Sales - House - Riviera del Sol 469.500€

Riviera del Sol House

Community: 1,920 EUR / year IBI: 1,000 EUR / year

4

4

290 m2

Nestled in Mijas Costa, Riviera del Sol, this magnificent family home awaits your arrival. Boasting four generous bedrooms, four reformed bathrooms, and three spacious terraces, this property offers ample space for your loved ones to thrive. The property had recently undergone quite a large renovation, including a complete rewiring of electrics and new installation of air conditioning/ heating throughout, new boiler and updated kitchen and bathrooms. The kitchen has been re-modeled and opened up, featuring a spacious granite island unit creating a flowing kitchen/ dining space which looks over onto the lounge area, a generous sized room with fantastic high ceilings that creates a sense of space. This room also boars a cozy fireplace, fully functioning for the chilly winter nights. Expansive glass terrace doors lead out onto a spacious terrace, perfect for hosting barbecues with views onto the Mediterranean sea. The bathrooms have been recently updated with high quality Porcelanosa, adding a touch of luxury. The downstair floors boast a private sauna, inviting you to unwind and rejuvenate in the comfort of your own home and an ample basement to be transformed into whatever your imagination desires (entertainment haven, private gym etc.) Finally, the property also has the convenience of an indoor car garage, providing direct access to the middle floor of the property. Recent community investments ensure that the property's surroundings will soon undergo enhancements, including facade painting and improvements to the gardens and pool area. Embark on a journey to create lasting memories in this turn key ready family home.