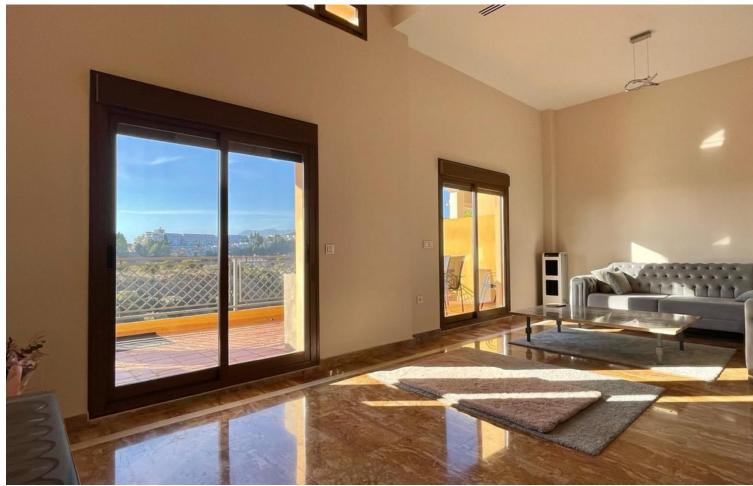

## Sales - House - Riviera del Sol 469.500€

Riviera del Sol House

Community: 1,920 EUR / year IBI: 1,000 EUR / year

4

4

290 m2

Nestled in Mijas Costa, Riviera del Sol, this magnificent family home awaits your arrival. Boasting four generous bedrooms, four reformed bathrooms, and three spacious terraces, this property offers ample space for your loved ones to thrive. The property had recently undergone quite a large renovation, including a complete rewiring of electrics and new installation of air conditioning/ heating throughout, new boiler and updated kitchen and bathrooms. The kitchen has been re-modeled and opened up, featuring a spacious granite island unit creating a flowing kitchen/ dining space which looks over onto the lounge area, a generous sized room with fantastic high ceilings that creates a sense of space. This room also boars a cozy fireplace, fully functioning for the chilly winter nights. Expansive glass terrace doors lead out onto a spacious terrace, perfect for hosting barbecues with views onto the Mediterranean sea. The bathrooms have been recently updated with high quality Porcelanosa, adding a touch of luxury. The downstair floors boast a private sauna, inviting you to unwind and rejuvenate in the comfort of your own home and an ample basement to be transformed into whatever your imagination desires (entertainment haven, private gym etc.) Finally, the property also has the convenience of an indoor car garage, providing direct access to the middle floor of the property. Recent community investments ensure that the property's surroundings will soon undergo enhancements, including facade painting and improvements to the gardens and pool area. Embark on a journey to create lasting memories in this turn key ready family home.