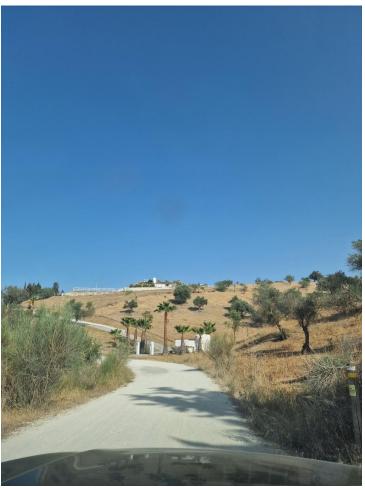

## 3750 m2

I present to you this enormous Rustic property, with an approximate area of thirty-seven areas and fifty centiares, it has a triangular shape. This plot has its own access via the gutter lane. open with quite a few possibilities, it has a small house that is used for Apero or to spend an afternoon and prepare a good barbecue, further ahead we find the construction of a large house still unfinished, so that the interested person can finish it to their liking, in At the time they gave him the construction permit. Due to its large part of land, different plantations can be made, such as legumes, cereals, including the olive trees that are already there. It is very interesting for people who love the countryside and tranquility. It belongs to the Coín area, a shopping center nearby. This land is fenced, has town water, a canal, and electricity.