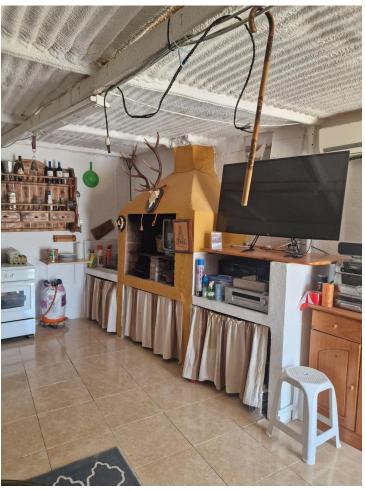

## 3750 m2

I present to you this enormous Rustic property, with an approximate area of thirty-seven areas and fifty centiares, it has a triangular shape. This plot has its own access via the gutter lane. open with quite a few possibilities, it has a small house that is used for Apero or to spend an afternoon and prepare a good barbecue, further ahead we find the construction of a large house still unfinished, so that the interested person can finish it to their liking, in At the time they gave him the construction permit. Due to its large part of land, different plantations can be made, such as legumes, cereals, including the olive trees that are already there. It is very interesting for people who love the countryside and tranquility. It belongs to the Coín area, a shopping center nearby. This land is fenced, has town water, a canal, and electricity.