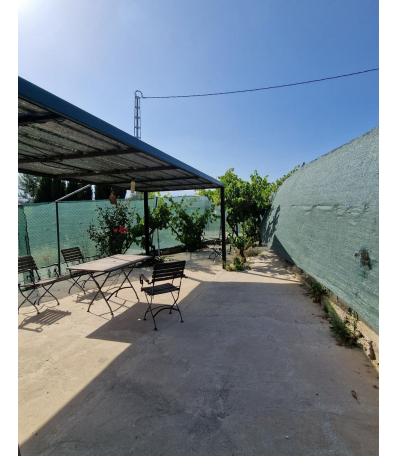

## 3750 m2

I present to you this enormous Rustic property, with an approximate area of thirty-seven areas and fifty centiares, it has a triangular shape. This plot has its own access via the gutter lane. open with quite a few possibilities, it has a small house that is used for Apero or to spend an afternoon and prepare a good barbecue, further ahead we find the construction of a large house still unfinished, so that the interested person can finish it to their liking, in At the time they gave him the construction permit. Due to its large part of land, different plantations can be made, such as legumes, cereals, including the olive trees that are already there. It is very interesting for people who love the countryside and tranquility. It belongs to the Coín area, a shopping center nearby. This land is fenced, has town water, a canal, and electricity.