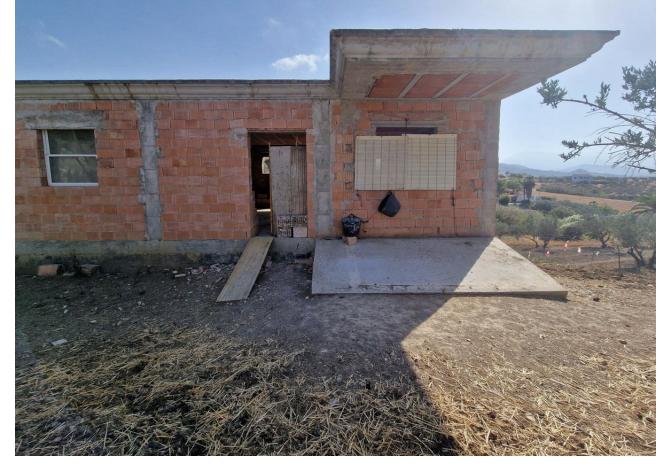

## 3750 m2

I present to you this enormous Rustic property, with an approximate area of thirty-seven areas and fifty centiares, it has a triangular shape. This plot has its own access via the gutter lane. open with quite a few possibilities, it has a small house that is used for Apero or to spend an afternoon and prepare a good barbecue, further ahead we find the construction of a large house still unfinished, so that the interested person can finish it to their liking, in At the time they gave him the construction permit. Due to its large part of land, different plantations can be made, such as legumes, cereals, including the olive trees that are already there. It is very interesting for people who love the countryside and tranquility. It belongs to the Coín area, a shopping center nearby. This land is fenced, has town water, a canal, and electricity.