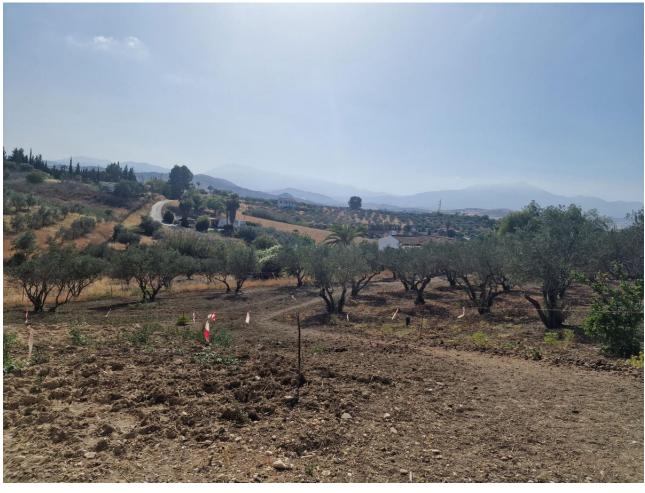

## 3750 m2

I present to you this enormous Rustic property, with an approximate area of thirty-seven areas and fifty centiares, it has a triangular shape. This plot has its own access via the gutter lane. open with quite a few possibilities, it has a small house that is used for Apero or to spend an afternoon and prepare a good barbecue, further ahead we find the construction of a large house still unfinished, so that the interested person can finish it to their liking, in At the time they gave him the construction permit. Due to its large part of land, different plantations can be made, such as legumes, cereals, including the olive trees that are already there. It is very interesting for people who love the countryside and tranquility. It belongs to the Coín area, a shopping center nearby. This land is fenced, has town water, a canal, and electricity.