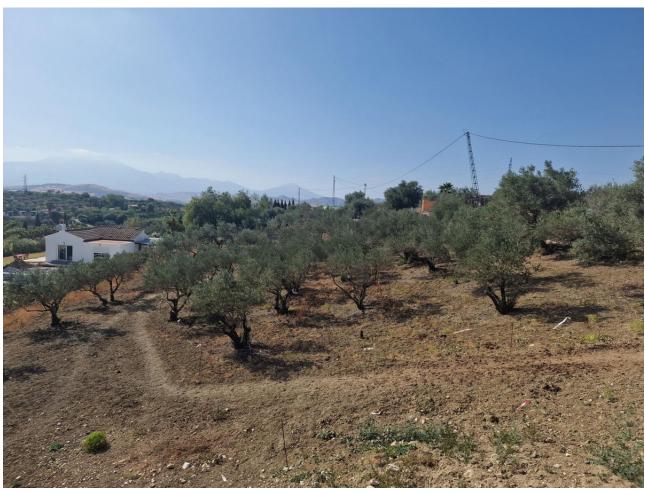

## 3750 m2

I present to you this enormous Rustic property, with an approximate area of thirty-seven areas and fifty centiares, it has a triangular shape. This plot has its own access via the gutter lane. open with quite a few possibilities, it has a small house that is used for Apero or to spend an afternoon and prepare a good barbecue, further ahead we find the construction of a large house still unfinished, so that the interested person can finish it to their liking, in At the time they gave him the construction permit. Due to its large part of land, different plantations can be made, such as legumes, cereals, including the olive trees that are already there. It is very interesting for people who love the countryside and tranquility. It belongs to the Coín area, a shopping center nearby. This land is fenced, has town water, a canal, and electricity.