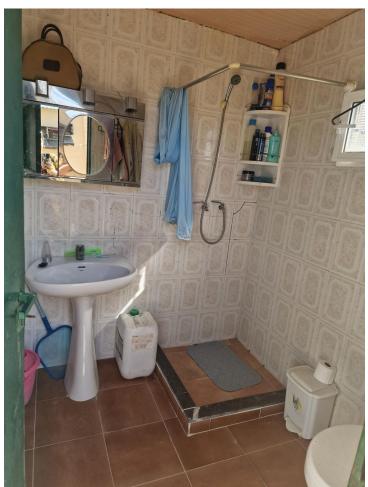

## 3750 m2

I present to you this enormous Rustic property, with an approximate area of thirty-seven areas and fifty centiares, it has a triangular shape. This plot has its own access via the gutter lane. open with quite a few possibilities, it has a small house that is used for Apero or to spend an afternoon and prepare a good barbecue, further ahead we find the construction of a large house still unfinished, so that the interested person can finish it to their liking, in At the time they gave him the construction permit. Due to its large part of land, different plantations can be made, such as legumes, cereals, including the olive trees that are already there. It is very interesting for people who love the countryside and tranquility. It belongs to the Coín area, a shopping center nearby. This land is fenced, has town water, a canal, and electricity.