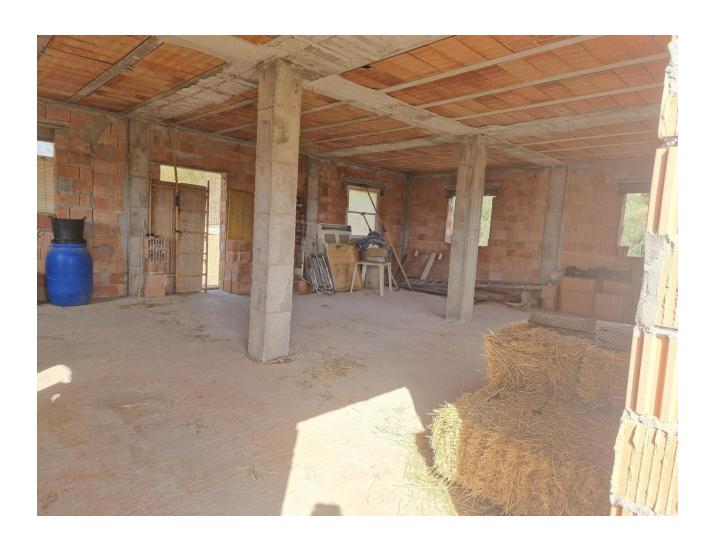

## 3750 m2

I present to you this enormous Rustic property, with an approximate area of thirty-seven areas and fifty centiares, it has a triangular shape. This plot has its own access via the gutter lane. open with quite a few possibilities, it has a small house that is used for Apero or to spend an afternoon and prepare a good barbecue, further ahead we find the construction of a large house still unfinished, so that the interested person can finish it to their liking, in At the time they gave him the construction permit. Due to its large part of land, different plantations can be made, such as legumes, cereals, including the olive trees that are already there. It is very interesting for people who love the countryside and tranquility. It belongs to the Coín area, a shopping center nearby. This land is fenced, has town water, a canal, and electricity.