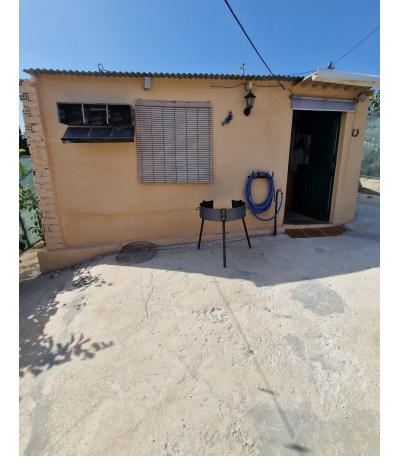

## 3750 m2

I present to you this enormous Rustic property, with an approximate area of thirty-seven areas and fifty centiares, it has a triangular shape. This plot has its own access via the gutter lane. open with quite a few possibilities, it has a small house that is used for Apero or to spend an afternoon and prepare a good barbecue, further ahead we find the construction of a large house still unfinished, so that the interested person can finish it to their liking, in At the time they gave him the construction permit. Due to its large part of land, different plantations can be made, such as legumes, cereals, including the olive trees that are already there. It is very interesting for people who love the countryside and tranquility. It belongs to the Coín area, a shopping center nearby. This land is fenced, has town water, a canal, and electricity.