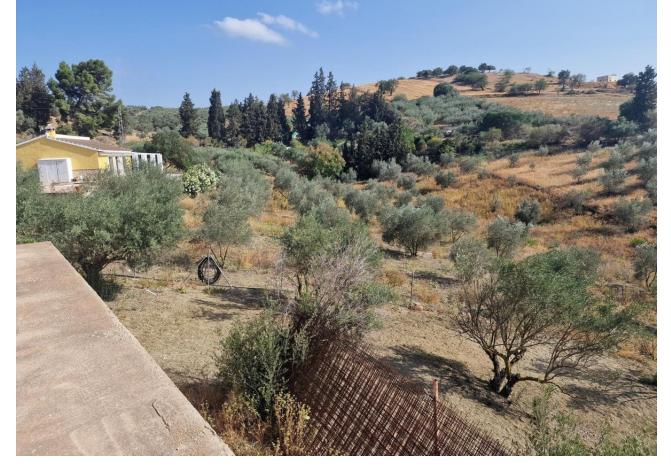

## 3750 m2

I present to you this enormous Rustic property, with an approximate area of thirty-seven areas and fifty centiares, it has a triangular shape. This plot has its own access via the gutter lane. open with quite a few possibilities, it has a small house that is used for Apero or to spend an afternoon and prepare a good barbecue, further ahead we find the construction of a large house still unfinished, so that the interested person can finish it to their liking, in At the time they gave him the construction permit. Due to its large part of land, different plantations can be made, such as legumes, cereals, including the olive trees that are already there. It is very interesting for people who love the countryside and tranquility. It belongs to the Coín area, a shopping center nearby. This land is fenced, has town water, a canal, and electricity.