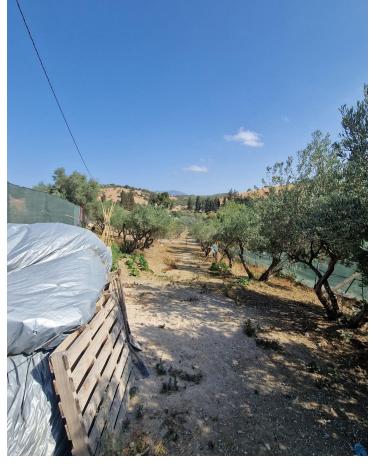

## 3750 m2

I present to you this enormous Rustic property, with an approximate area of thirty-seven areas and fifty centiares, it has a triangular shape. This plot has its own access via the gutter lane. open with quite a few possibilities, it has a small house that is used for Apero or to spend an afternoon and prepare a good barbecue, further ahead we find the construction of a large house still unfinished, so that the interested person can finish it to their liking, in At the time they gave him the construction permit. Due to its large part of land, different plantations can be made, such as legumes, cereals, including the olive trees that are already there. It is very interesting for people who love the countryside and tranquility. It belongs to the Coín area, a shopping center nearby. This land is fenced, has town water, a canal, and electricity.