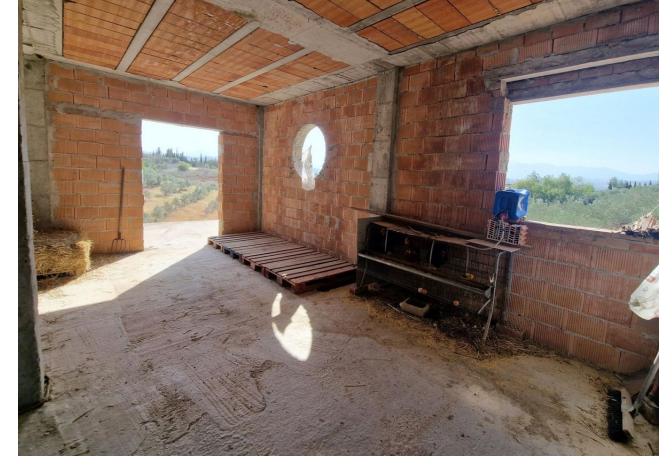

## 3750 m2

I present to you this enormous Rustic property, with an approximate area of thirty-seven areas and fifty centiares, it has a triangular shape. This plot has its own access via the gutter lane. open with quite a few possibilities, it has a small house that is used for Apero or to spend an afternoon and prepare a good barbecue, further ahead we find the construction of a large house still unfinished, so that the interested person can finish it to their liking, in At the time they gave him the construction permit. Due to its large part of land, different plantations can be made, such as legumes, cereals, including the olive trees that are already there. It is very interesting for people who love the countryside and tranquility. It belongs to the Coín area, a shopping center nearby. This land is fenced, has town water, a canal, and electricity.