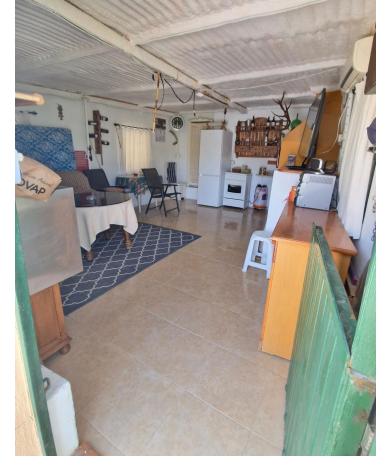

## 3750 m2

I present to you this enormous Rustic property, with an approximate area of thirty-seven areas and fifty centiares, it has a triangular shape. This plot has its own access via the gutter lane. open with quite a few possibilities, it has a small house that is used for Apero or to spend an afternoon and prepare a good barbecue, further ahead we find the construction of a large house still unfinished, so that the interested person can finish it to their liking, in At the time they gave him the construction permit. Due to its large part of land, different plantations can be made, such as legumes, cereals, including the olive trees that are already there. It is very interesting for people who love the countryside and tranquility. It belongs to the Coín area, a shopping center nearby. This land is fenced, has town water, a canal, and electricity.