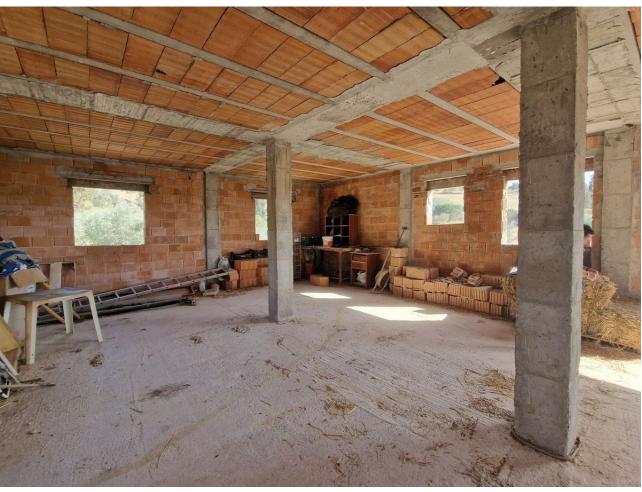

## 3750 m2

I present to you this enormous Rustic property, with an approximate area of thirty-seven areas and fifty centiares, it has a triangular shape. This plot has its own access via the gutter lane. open with quite a few possibilities, it has a small house that is used for Apero or to spend an afternoon and prepare a good barbecue, further ahead we find the construction of a large house still unfinished, so that the interested person can finish it to their liking, in At the time they gave him the construction permit. Due to its large part of land, different plantations can be made, such as legumes, cereals, including the olive trees that are already there. It is very interesting for people who love the countryside and tranquility. It belongs to the Coín area, a shopping center nearby. This land is fenced, has town water, a canal, and electricity.