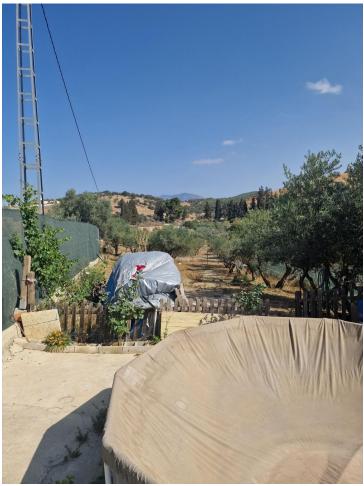

## 3750 m2

I present to you this enormous Rustic property, with an approximate area of thirty-seven areas and fifty centiares, it has a triangular shape. This plot has its own access via the gutter lane. open with quite a few possibilities, it has a small house that is used for Apero or to spend an afternoon and prepare a good barbecue, further ahead we find the construction of a large house still unfinished, so that the interested person can finish it to their liking, in At the time they gave him the construction permit. Due to its large part of land, different plantations can be made, such as legumes, cereals, including the olive trees that are already there. It is very interesting for people who love the countryside and tranquility. It belongs to the Coín area, a shopping center nearby. This land is fenced, has town water, a canal, and electricity.