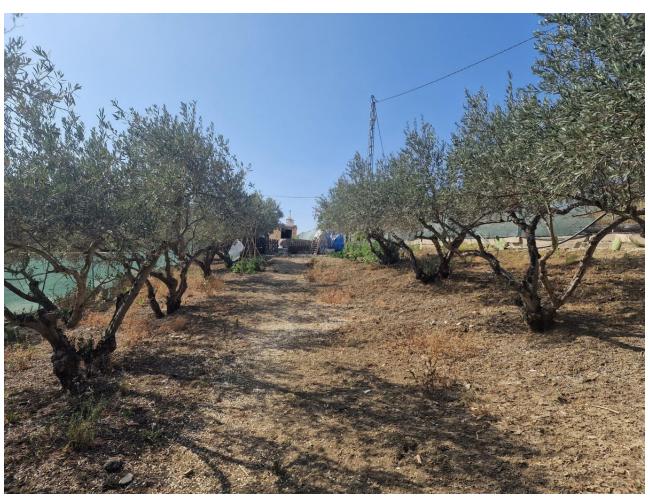

## 3750 m2

I present to you this enormous Rustic property, with an approximate area of thirty-seven areas and fifty centiares, it has a triangular shape. This plot has its own access via the gutter lane. open with quite a few possibilities, it has a small house that is used for Apero or to spend an afternoon and prepare a good barbecue, further ahead we find the construction of a large house still unfinished, so that the interested person can finish it to their liking, in At the time they gave him the construction permit. Due to its large part of land, different plantations can be made, such as legumes, cereals, including the olive trees that are already there. It is very interesting for people who love the countryside and tranquility. It belongs to the Coín area, a shopping center nearby. This land is fenced, has town water, a canal, and electricity.