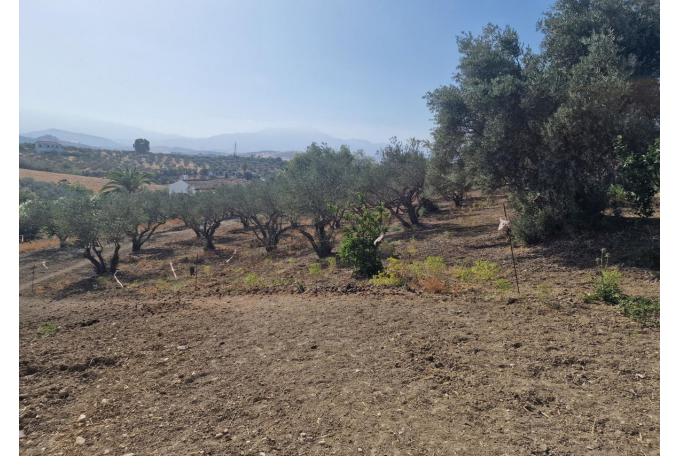

## 3750 m2

I present to you this enormous Rustic property, with an approximate area of thirty-seven areas and fifty centiares, it has a triangular shape. This plot has its own access via the gutter lane. open with quite a few possibilities, it has a small house that is used for Apero or to spend an afternoon and prepare a good barbecue, further ahead we find the construction of a large house still unfinished, so that the interested person can finish it to their liking, in At the time they gave him the construction permit. Due to its large part of land, different plantations can be made, such as legumes, cereals, including the olive trees that are already there. It is very interesting for people who love the countryside and tranquility. It belongs to the Coín area, a shopping center nearby. This land is fenced, has town water, a canal, and electricity.