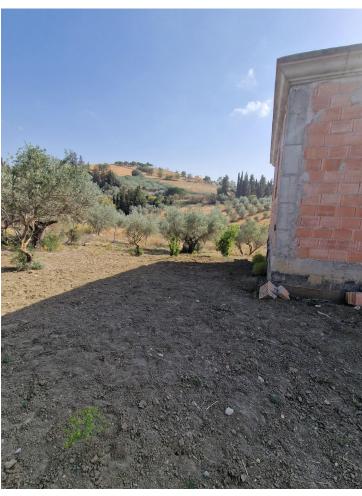

## 3750 m2

I present to you this enormous Rustic property, with an approximate area of thirty-seven areas and fifty centiares, it has a triangular shape. This plot has its own access via the gutter lane. open with quite a few possibilities, it has a small house that is used for Apero or to spend an afternoon and prepare a good barbecue, further ahead we find the construction of a large house still unfinished, so that the interested person can finish it to their liking, in At the time they gave him the construction permit. Due to its large part of land, different plantations can be made, such as legumes, cereals, including the olive trees that are already there. It is very interesting for people who love the countryside and tranquility. It belongs to the Coín area, a shopping center nearby. This land is fenced, has town water, a canal, and electricity.