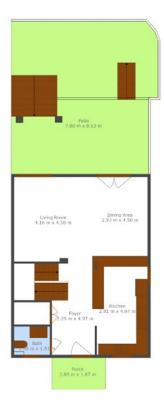

TOTAL: 225 m2 Below Ground: 91 m2, FLOOR 2: 67 m2, FLOOR 3: 67 m2 EXCLUDED AREAS: PATIO: 61 m2, PORCH: 5 m2, BALCONY: 16 m2 Measurements Taken by CI With An Accuracy Of 99%. For More Detail Contact CI

TOTAL: 225 m2 Below Ground: 91 m2, FLOOR 2: 67 m2, FLOOR 3: 67 m2 EXCLUDED AREAS: PATIO: 61 m2, PORCH: 5 m2, BALCONY: 16 m2 Mesurements Taken by CI With An Accuracy Of 99%, For More Detail Contact CI