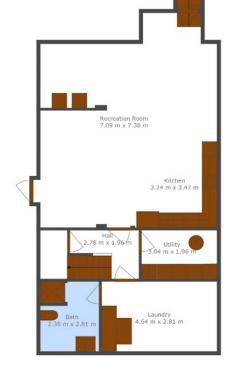

TOTAL: 209 m2 Below Ground: 83 m2, FLOOR 2: 63 m2, FLOOR 3: 63 m2 EXCLUDED AREAS: COVERED PATIO: 24 m2, PATIO: 13 m2, PORCH: 4 m2, BALCONY: 20 m2

Measurements Taken By CrI With An Accuracy Of 99%, For More Detail Contact CrI

TOTAL: 209 m2 Below Ground: 83 m2, FLOOR 2: 63 m2, FLOOR 3: 63 m2 EXCLUDED AREAS: COVERED PATIO: 24 m2, PATIO: 13 m2, PORCH: 4 m2, BALCONY: 20 m2

Measurements Taken By Cill With An Accuracy Of 99%. For More Detail Contact Cill