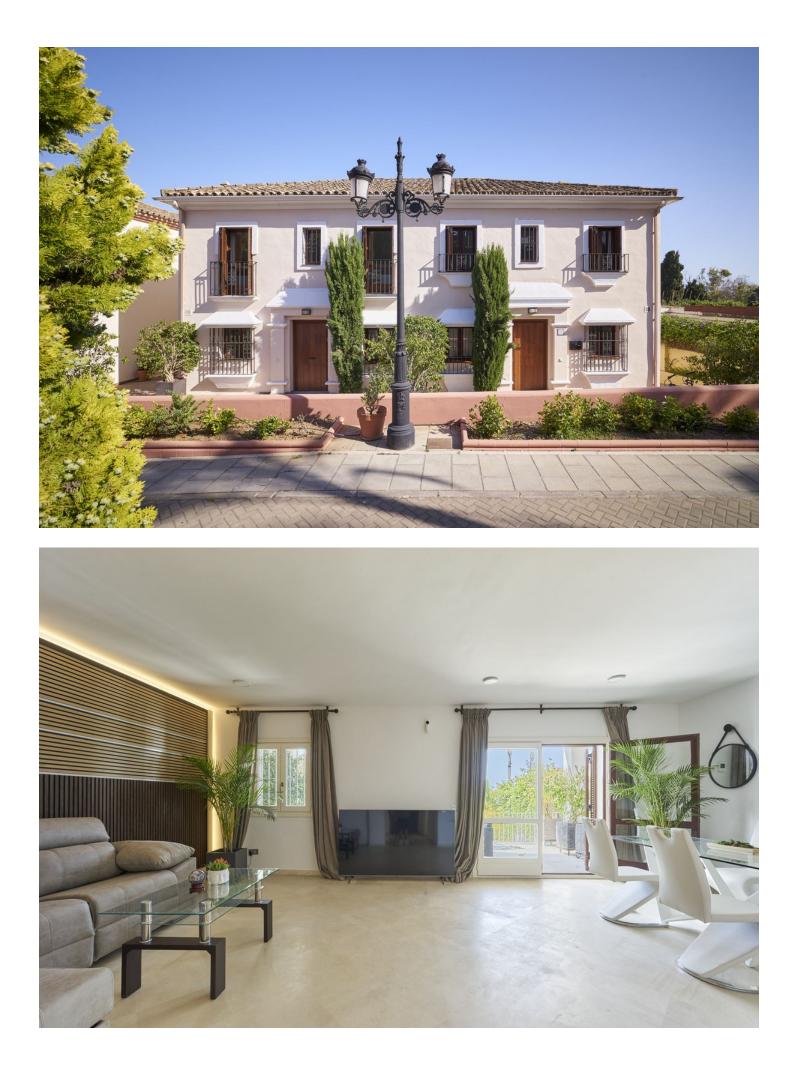

## The Golden Mile House Community: 12,480 EUR / year IBI: 3,400 EUR / year Rubbish: 180 EUR / year Image: 10 7 Image: 470 m2 Image: 122 m2

Live your best life in Marbella's Golden Mile Just 100 meters from the world-famous Marbella Club Hotel and 400 meters from the beach, this independant Villa is situated in the heart of Marbella's luxurious Golden Mile. Step outside your door to indulge in the opulence of Puente Romano's Michelin-star restaurants, world-class tennis courts, and Marbella's sandy beaches. Marbella's most renowned Michelin-starred seafood restaurant is just 50 meters away, with other Dani García establishments within walking distance. The villa is also conveniently located within a five-minute drive of Puerto Banus and Marbella's Old Town. Nestled in a small community with expansive grounds, this 8 bedroom + 2 bonus rooms, plus a self contained suite, Villa features a double-length swimming pool, a paddle court, and stunning views of both the sea to the south and La Concha mountain to the north. Inside, you'll find marble floors, central air conditioning and heating, a high bar, and a terrace perfect for entertaining guests. The property includes four underground parking spaces and two storage rooms. Golf enthusiasts will appreciate being within a ten-minute drive of three of Costa del Sol's best golf clubs: Aloha, Las Brisas, and Los Naranjos. Additionally, the British International School of Marbella is just four minutes away. Please note, these are two side by side semi-detached homes, can be converted into a single detached villa (work undertaken by the seller) please watch both video tours: https://www.youtube.com/watch?v=vZMMGAWJ1UI https://www.youtube.com/watch?v=2TLI3kBKVzk