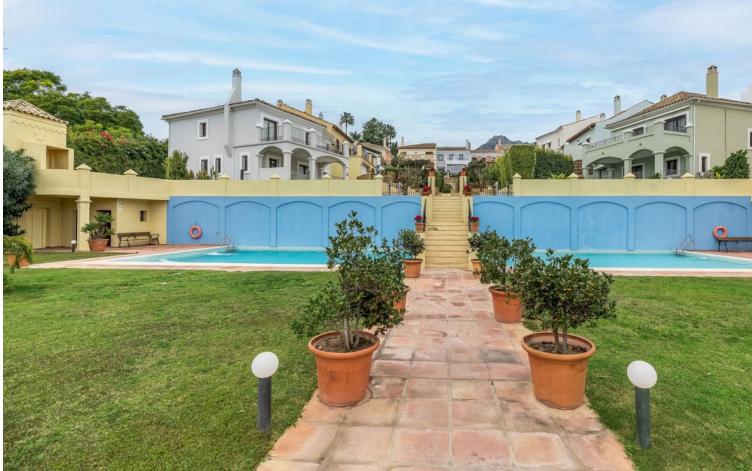

## The Golden Mile House Community: 12,480 EUR / year IBI: 3,400 EUR / year Rubbish: 180 EUR / year Image: 10 7 Image: 470 m2 Image: 122 m2

Live your best life in Marbella's Golden Mile Just 100 meters from the world-famous Marbella Club Hotel and 400 meters from the beach, this independant Villa is situated in the heart of Marbella's luxurious Golden Mile. Step outside your door to indulge in the opulence of Puente Romano's Michelin-star restaurants, world-class tennis courts, and Marbella's sandy beaches. Marbella's most renowned Michelin-starred seafood restaurant is just 50 meters away, with other Dani García establishments within walking distance. The villa is also conveniently located within a five-minute drive of Puerto Banus and Marbella's Old Town. Nestled in a small community with expansive grounds, this 8 bedroom + 2 bonus rooms, plus a self contained suite, Villa features a double-length swimming pool, a paddle court, and stunning views of both the sea to the south and La Concha mountain to the north. Inside, you'll find marble floors, central air conditioning and heating, a high bar, and a terrace perfect for entertaining guests. The property includes four underground parking spaces and two storage rooms. Golf enthusiasts will appreciate being within a ten-minute drive of three of Costa del Sol's best golf clubs: Aloha, Las Brisas, and Los Naranjos. Additionally, the British International School of Marbella is just four minutes away. Please note, these are two side by side semi-detached homes, can be converted into a single detached villa (work undertaken by the seller) please watch both video tours: https://www.youtube.com/watch?v=vZMMGAWJ1UI https://www.youtube.com/watch?v=2TLI3kBKVzk