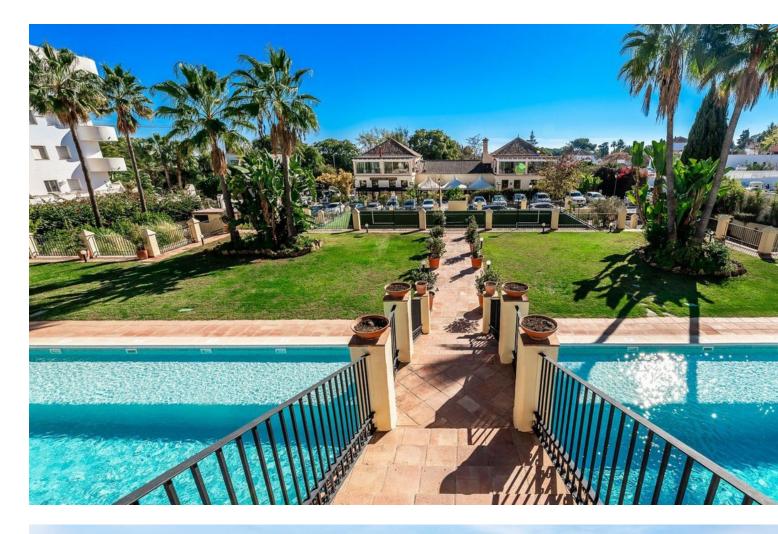

## The Golden Mile House Community: 12,480 EUR / year IBI: 3,400 EUR / year Rubbish: 180 EUR / year Image: 10 7 Image: 470 m2 Image: 122 m2

Live your best life in Marbella's Golden Mile Just 100 meters from the world-famous Marbella Club Hotel and 400 meters from the beach, this independant Villa is situated in the heart of Marbella's luxurious Golden Mile. Step outside your door to indulge in the opulence of Puente Romano's Michelin-star restaurants, world-class tennis courts, and Marbella's sandy beaches. Marbella's most renowned Michelin-starred seafood restaurant is just 50 meters away, with other Dani García establishments within walking distance. The villa is also conveniently located within a five-minute drive of Puerto Banus and Marbella's Old Town. Nestled in a small community with expansive grounds, this 8 bedroom + 2 bonus rooms, plus a self contained suite, Villa features a double-length swimming pool, a paddle court, and stunning views of both the sea to the south and La Concha mountain to the north. Inside, you'll find marble floors, central air conditioning and heating, a high bar, and a terrace perfect for entertaining guests. The property includes four underground parking spaces and two storage rooms. Golf enthusiasts will appreciate being within a ten-minute drive of three of Costa del Sol's best golf clubs: Aloha, Las Brisas, and Los Naranjos. Additionally, the British International School of Marbella is just four minutes away. Please note, these are two side by side semi-detached homes, can be converted into a single detached villa (work undertaken by the seller) please watch both video tours: https://www.youtube.com/watch?v=vZMMGAWJ1UI https://www.youtube.com/watch?v=2TLI3kBKVzk