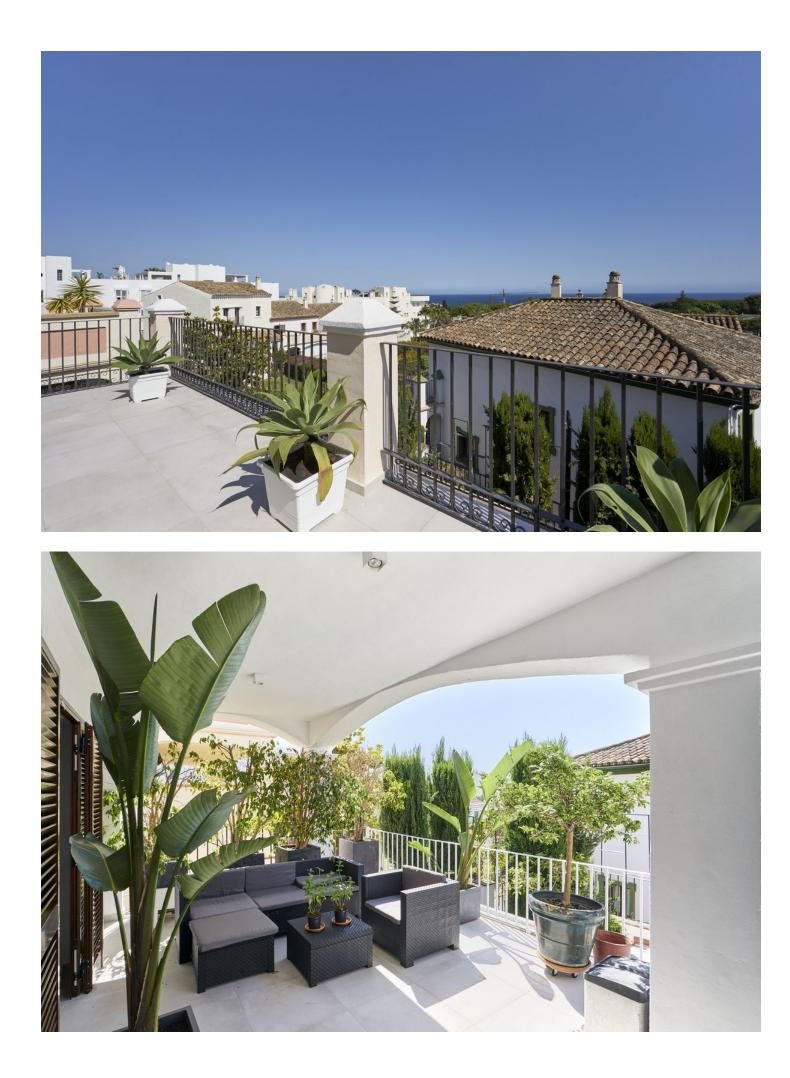

## The Golden Mile House Community: 12,480 EUR / year IBI: 3,400 EUR / year Rubbish: 180 EUR / year Image: 10 7 Image: 470 m2 Image: 122 m2

Live your best life in Marbella's Golden Mile Just 100 meters from the world-famous Marbella Club Hotel and 400 meters from the beach, this independant Villa is situated in the heart of Marbella's luxurious Golden Mile. Step outside your door to indulge in the opulence of Puente Romano's Michelin-star restaurants, world-class tennis courts, and Marbella's sandy beaches. Marbella's most renowned Michelin-starred seafood restaurant is just 50 meters away, with other Dani García establishments within walking distance. The villa is also conveniently located within a five-minute drive of Puerto Banus and Marbella's Old Town. Nestled in a small community with expansive grounds, this 8 bedroom + 2 bonus rooms, plus a self contained suite, Villa features a double-length swimming pool, a paddle court, and stunning views of both the sea to the south and La Concha mountain to the north. Inside, you'll find marble floors, central air conditioning and heating, a high bar, and a terrace perfect for entertaining guests. The property includes four underground parking spaces and two storage rooms. Golf enthusiasts will appreciate being within a ten-minute drive of three of Costa del Sol's best golf clubs: Aloha, Las Brisas, and Los Naranjos. Additionally, the British International School of Marbella is just four minutes away. Please note, these are two side by side semi-detached homes, can be converted into a single detached villa (work undertaken by the seller) please watch both video tours: https://www.youtube.com/watch?v=vZMMGAWJ1UI https://www.youtube.com/watch?v=2TLI3kBKVzk