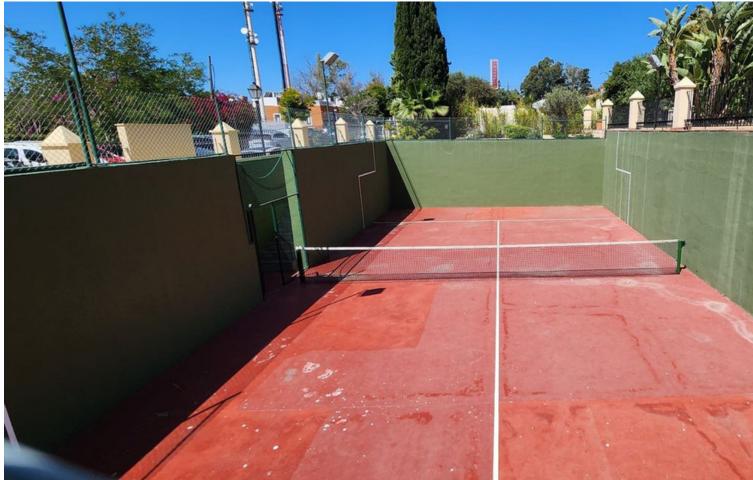

## The Golden Mile House Community: 12,480 EUR / year IBI: 3,400 EUR / year Rubbish: 180 EUR / year Image: 10 7 Image: 470 m2 Image: 122 m2

Live your best life in Marbella's Golden Mile Just 100 meters from the world-famous Marbella Club Hotel and 400 meters from the beach, this independant Villa is situated in the heart of Marbella's luxurious Golden Mile. Step outside your door to indulge in the opulence of Puente Romano's Michelin-star restaurants, world-class tennis courts, and Marbella's sandy beaches. Marbella's most renowned Michelin-starred seafood restaurant is just 50 meters away, with other Dani García establishments within walking distance. The villa is also conveniently located within a five-minute drive of Puerto Banus and Marbella's Old Town. Nestled in a small community with expansive grounds, this 8 bedroom + 2 bonus rooms, plus a self contained suite, Villa features a double-length swimming pool, a paddle court, and stunning views of both the sea to the south and La Concha mountain to the north. Inside, you'll find marble floors, central air conditioning and heating, a high bar, and a terrace perfect for entertaining guests. The property includes four underground parking spaces and two storage rooms. Golf enthusiasts will appreciate being within a ten-minute drive of three of Costa del Sol's best golf clubs: Aloha, Las Brisas, and Los Naranjos. Additionally, the British International School of Marbella is just four minutes away. Please note, these are two side by side semi-detached homes, can be converted into a single detached villa (work undertaken by the seller) please watch both video tours: https://www.youtube.com/watch?v=vZMMGAWJ1UI https://www.youtube.com/watch?v=2TLI3kBKVzk