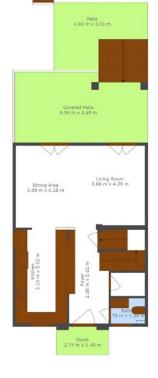

TOTAL: 225 m2 Below Ground: 91 m2, FLOOR 2: 67 m2, FLOOR 3: 67 m2 EXCLUDED AREAS: PATIO: 61 m2, PORCH: 5 m2, BALCONY: 16 m2 Measurements Taken by CI With An Accuracy Of 99%. For More Detail Contact CI