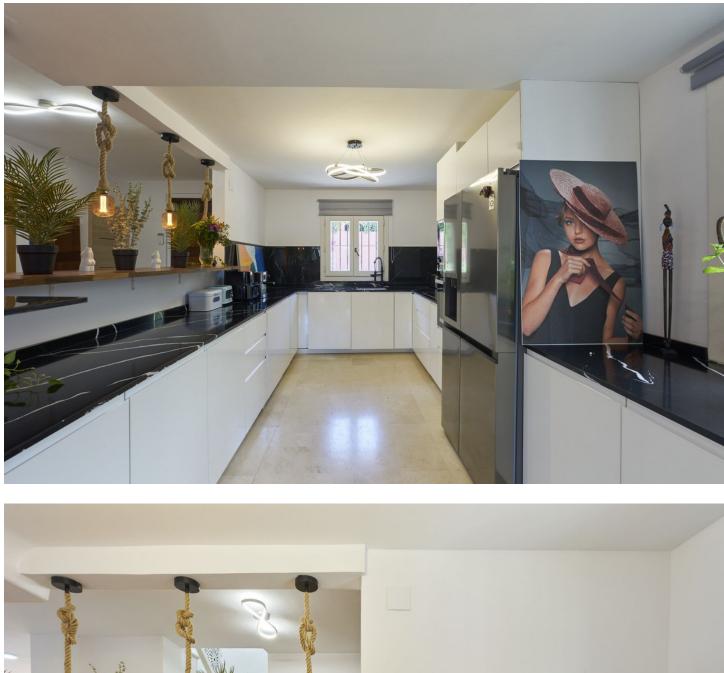

## The Golden Mile House Community: 12,480 EUR / year IBI: 3,400 EUR / year Rubbish: 180 EUR / year Image: 10 7 Image: 470 m2 Image: 122 m2

Live your best life in Marbella's Golden Mile Just 100 meters from the world-famous Marbella Club Hotel and 400 meters from the beach, this independant Villa is situated in the heart of Marbella's luxurious Golden Mile. Step outside your door to indulge in the opulence of Puente Romano's Michelin-star restaurants, world-class tennis courts, and Marbella's sandy beaches. Marbella's most renowned Michelin-starred seafood restaurant is just 50 meters away, with other Dani García establishments within walking distance. The villa is also conveniently located within a five-minute drive of Puerto Banus and Marbella's Old Town. Nestled in a small community with expansive grounds, this 8 bedroom + 2 bonus rooms, plus a self contained suite, Villa features a double-length swimming pool, a paddle court, and stunning views of both the sea to the south and La Concha mountain to the north. Inside, you'll find marble floors, central air conditioning and heating, a high bar, and a terrace perfect for entertaining guests. The property includes four underground parking spaces and two storage rooms. Golf enthusiasts will appreciate being within a ten-minute drive of three of Costa del Sol's best golf clubs: Aloha, Las Brisas, and Los Naranjos. Additionally, the British International School of Marbella is just four minutes away. Please note, these are two side by side semi-detached homes, can be converted into a single detached villa (work undertaken by the seller) please watch both video tours: https://www.youtube.com/watch?v=vZMMGAWJ1UI https://www.youtube.com/watch?v=2TLI3kBKVzk