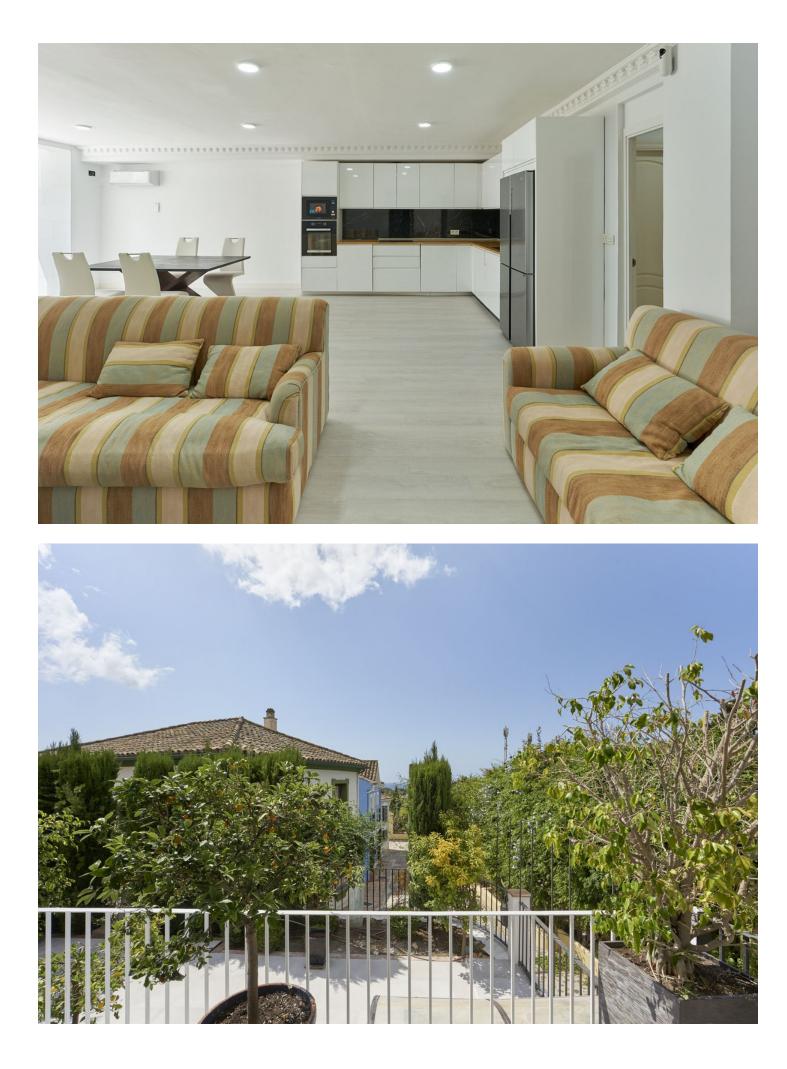

## The Golden Mile House Community: 12,480 EUR / year IBI: 3,400 EUR / year Rubbish: 180 EUR / year Image: 10 7 Image: 470 m2 Image: 122 m2

Live your best life in Marbella's Golden Mile Just 100 meters from the world-famous Marbella Club Hotel and 400 meters from the beach, this independant Villa is situated in the heart of Marbella's luxurious Golden Mile. Step outside your door to indulge in the opulence of Puente Romano's Michelin-star restaurants, world-class tennis courts, and Marbella's sandy beaches. Marbella's most renowned Michelin-starred seafood restaurant is just 50 meters away, with other Dani García establishments within walking distance. The villa is also conveniently located within a five-minute drive of Puerto Banus and Marbella's Old Town. Nestled in a small community with expansive grounds, this 8 bedroom + 2 bonus rooms, plus a self contained suite, Villa features a double-length swimming pool, a paddle court, and stunning views of both the sea to the south and La Concha mountain to the north. Inside, you'll find marble floors, central air conditioning and heating, a high bar, and a terrace perfect for entertaining guests. The property includes four underground parking spaces and two storage rooms. Golf enthusiasts will appreciate being within a ten-minute drive of three of Costa del Sol's best golf clubs: Aloha, Las Brisas, and Los Naranjos. Additionally, the British International School of Marbella is just four minutes away. Please note, these are two side by side semi-detached homes, can be converted into a single detached villa (work undertaken by the seller) please watch both video tours: https://www.youtube.com/watch?v=vZMMGAWJ1UI https://www.youtube.com/watch?v=2TLI3kBKVzk