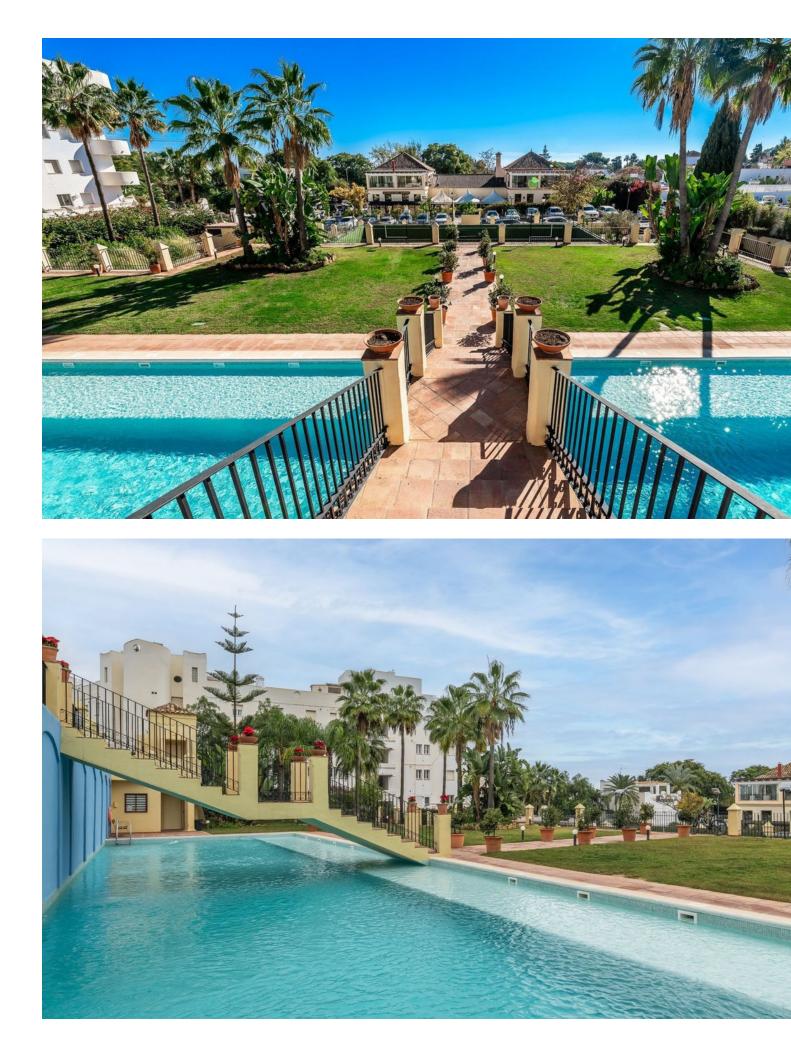

## The Golden Mile House Community: 12,480 EUR / year IBI: 3,400 EUR / year Rubbish: 180 EUR / year Image: 10 7 Image: 470 m2 Image: 122 m2

Live your best life in Marbella's Golden Mile Just 100 meters from the world-famous Marbella Club Hotel and 400 meters from the beach, this independant Villa is situated in the heart of Marbella's luxurious Golden Mile. Step outside your door to indulge in the opulence of Puente Romano's Michelin-star restaurants, world-class tennis courts, and Marbella's sandy beaches. Marbella's most renowned Michelin-starred seafood restaurant is just 50 meters away, with other Dani García establishments within walking distance. The villa is also conveniently located within a five-minute drive of Puerto Banus and Marbella's Old Town. Nestled in a small community with expansive grounds, this 8 bedroom + 2 bonus rooms, plus a self contained suite, Villa features a double-length swimming pool, a paddle court, and stunning views of both the sea to the south and La Concha mountain to the north. Inside, you'll find marble floors, central air conditioning and heating, a high bar, and a terrace perfect for entertaining guests. The property includes four underground parking spaces and two storage rooms. Golf enthusiasts will appreciate being within a ten-minute drive of three of Costa del Sol's best golf clubs: Aloha, Las Brisas, and Los Naranjos. Additionally, the British International School of Marbella is just four minutes away. Please note, these are two side by side semi-detached homes, can be converted into a single detached villa (work undertaken by the seller) please watch both video tours: https://www.youtube.com/watch?v=vZMMGAWJ1UI https://www.youtube.com/watch?v=2TLI3kBKVzk