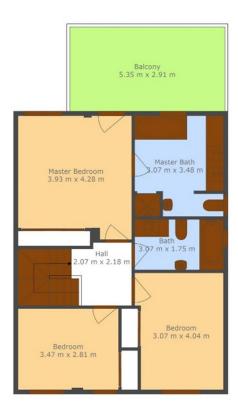

🖌 Luxury

TOTAL: 209 m2 Below Ground: 83 m2, FLOOR 2: 63 m2, FLOOR 3: 63 m2 EXCLUDED AREAS: COVERED PATIO: 24 m2, PATIO: 13 m2, PORCH: 4 m2, BALCONY: 20 m2 Measurements Taken by CI With An Accuracy Of 99%. For More Detail Contact CI

TOTAL: 209 m2 Below Ground: 83 m2, FLOOR 2: 63 m2, FLOOR 3: 63 m2 EXCLUDED AREAS: COVERED PATIO: 24 m2, PATIO: 13 m2, PORCH: 4 m2, BALCONY: 20 m2

Measurements Taken By CrI With An Accuracy Of 99%, For More Detail Contact CrI

TOTAL: 209 m2 Below Ground: 83 m2, FLOOR 2: 63 m2, FLOOR 3: 63 m2 EXCLUDED AREAS: COVERED PATIO: 24 m2, PATIO: 13 m2, PORCH: 4 m2, BALCONY: 20 m2

Measurements Taken By Cill With An Accuracy Of 99%. For More Detail Contact Cill