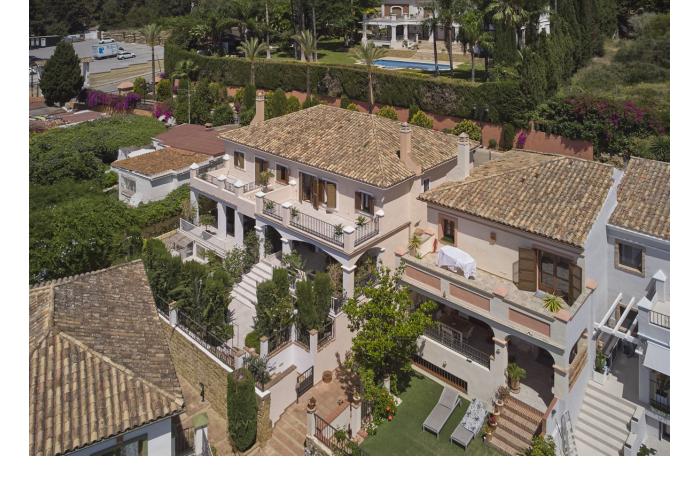

## The Golden Mile House Community: 12,480 EUR / year IBI: 3,400 EUR / year Rubbish: 180 EUR / year Image: 10 7 Image: 470 m2 Image: 122 m2

Live your best life in Marbella's Golden Mile Just 100 meters from the world-famous Marbella Club Hotel and 400 meters from the beach, this independant Villa is situated in the heart of Marbella's luxurious Golden Mile. Step outside your door to indulge in the opulence of Puente Romano's Michelin-star restaurants, world-class tennis courts, and Marbella's sandy beaches. Marbella's most renowned Michelin-starred seafood restaurant is just 50 meters away, with other Dani García establishments within walking distance. The villa is also conveniently located within a five-minute drive of Puerto Banus and Marbella's Old Town. Nestled in a small community with expansive grounds, this 8 bedroom + 2 bonus rooms, plus a self contained suite, Villa features a double-length swimming pool, a paddle court, and stunning views of both the sea to the south and La Concha mountain to the north. Inside, you'll find marble floors, central air conditioning and heating, a high bar, and a terrace perfect for entertaining guests. The property includes four underground parking spaces and two storage rooms. Golf enthusiasts will appreciate being within a ten-minute drive of three of Costa del Sol's best golf clubs: Aloha, Las Brisas, and Los Naranjos. Additionally, the British International School of Marbella is just four minutes away. Please note, these are two side by side semi-detached homes, can be converted into a single detached villa (work undertaken by the seller) please watch both video tours: https://www.youtube.com/watch?v=vZMMGAWJ1UI https://www.youtube.com/watch?v=2TLI3kBKVzk