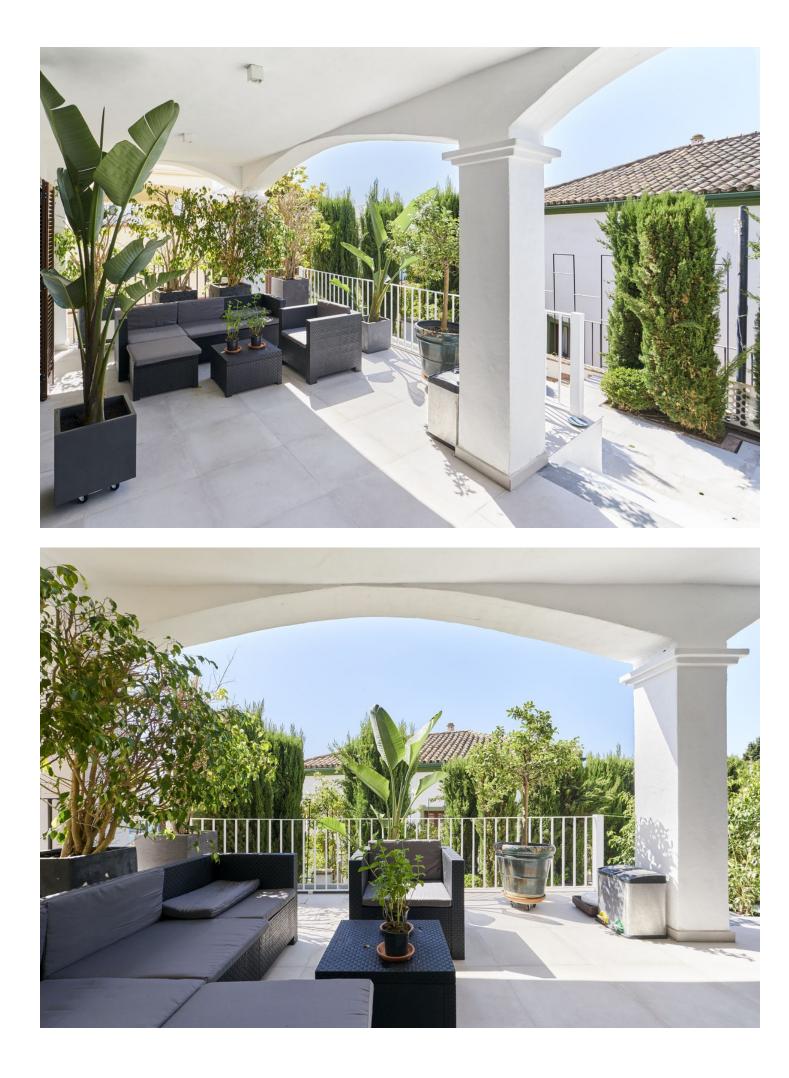

## The Golden Mile House Community: 12,480 EUR / year IBI: 3,400 EUR / year Rubbish: 180 EUR / year Image: 10 7 Image: 470 m2 Image: 122 m2

Live your best life in Marbella's Golden Mile Just 100 meters from the world-famous Marbella Club Hotel and 400 meters from the beach, this independant Villa is situated in the heart of Marbella's luxurious Golden Mile. Step outside your door to indulge in the opulence of Puente Romano's Michelin-star restaurants, world-class tennis courts, and Marbella's sandy beaches. Marbella's most renowned Michelin-starred seafood restaurant is just 50 meters away, with other Dani García establishments within walking distance. The villa is also conveniently located within a five-minute drive of Puerto Banus and Marbella's Old Town. Nestled in a small community with expansive grounds, this 8 bedroom + 2 bonus rooms, plus a self contained suite, Villa features a double-length swimming pool, a paddle court, and stunning views of both the sea to the south and La Concha mountain to the north. Inside, you'll find marble floors, central air conditioning and heating, a high bar, and a terrace perfect for entertaining guests. The property includes four underground parking spaces and two storage rooms. Golf enthusiasts will appreciate being within a ten-minute drive of three of Costa del Sol's best golf clubs: Aloha, Las Brisas, and Los Naranjos. Additionally, the British International School of Marbella is just four minutes away. Please note, these are two side by side semi-detached homes, can be converted into a single detached villa (work undertaken by the seller) please watch both video tours: https://www.youtube.com/watch?v=vZMMGAWJ1UI https://www.youtube.com/watch?v=2TLI3kBKVzk