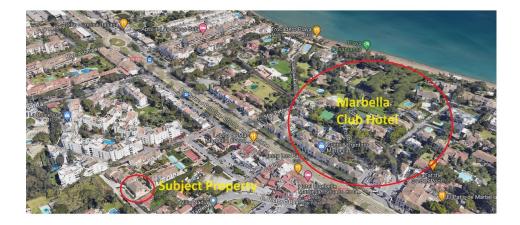

## The Golden Mile House Community: 12,480 EUR / year IBI: 3,400 EUR / year Rubbish: 180 EUR / year Image: 10 7 Image: 470 m2 Image: 122 m2

Live your best life in Marbella's Golden Mile Just 100 meters from the world-famous Marbella Club Hotel and 400 meters from the beach, this independant Villa is situated in the heart of Marbella's luxurious Golden Mile. Step outside your door to indulge in the opulence of Puente Romano's Michelin-star restaurants, world-class tennis courts, and Marbella's sandy beaches. Marbella's most renowned Michelin-starred seafood restaurant is just 50 meters away, with other Dani García establishments within walking distance. The villa is also conveniently located within a five-minute drive of Puerto Banus and Marbella's Old Town. Nestled in a small community with expansive grounds, this 8 bedroom + 2 bonus rooms, plus a self contained suite, Villa features a double-length swimming pool, a paddle court, and stunning views of both the sea to the south and La Concha mountain to the north. Inside, you'll find marble floors, central air conditioning and heating, a high bar, and a terrace perfect for entertaining guests. The property includes four underground parking spaces and two storage rooms. Golf enthusiasts will appreciate being within a ten-minute drive of three of Costa del Sol's best golf clubs: Aloha, Las Brisas, and Los Naranjos. Additionally, the British International School of Marbella is just four minutes away. Please note, these are two side by side semi-detached homes, can be converted into a single detached villa (work undertaken by the seller) please watch both video tours: https://www.youtube.com/watch?v=vZMMGAWJ1UI https://www.youtube.com/watch?v=2TLI3kBKVzk