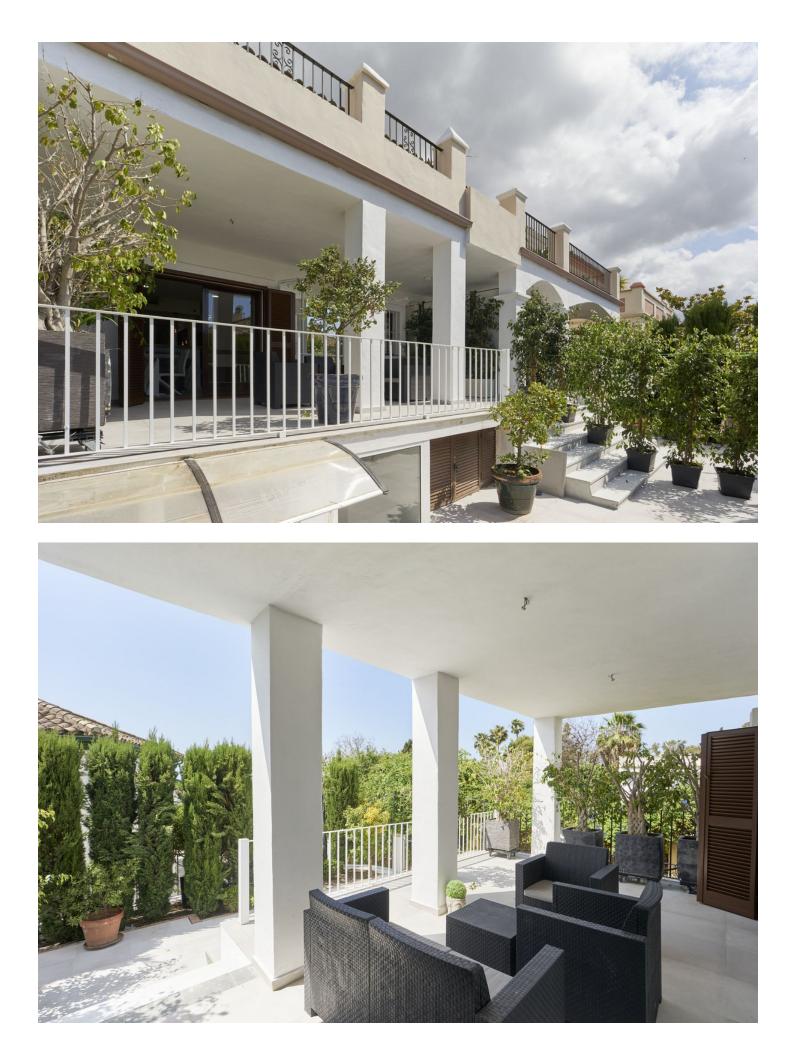

## The Golden Mile House Community: 12,480 EUR / year IBI: 3,400 EUR / year Rubbish: 180 EUR / year Image: 10 7 Image: 470 m2 Image: 122 m2

Live your best life in Marbella's Golden Mile Just 100 meters from the world-famous Marbella Club Hotel and 400 meters from the beach, this independant Villa is situated in the heart of Marbella's luxurious Golden Mile. Step outside your door to indulge in the opulence of Puente Romano's Michelin-star restaurants, world-class tennis courts, and Marbella's sandy beaches. Marbella's most renowned Michelin-starred seafood restaurant is just 50 meters away, with other Dani García establishments within walking distance. The villa is also conveniently located within a five-minute drive of Puerto Banus and Marbella's Old Town. Nestled in a small community with expansive grounds, this 8 bedroom + 2 bonus rooms, plus a self contained suite, Villa features a double-length swimming pool, a paddle court, and stunning views of both the sea to the south and La Concha mountain to the north. Inside, you'll find marble floors, central air conditioning and heating, a high bar, and a terrace perfect for entertaining guests. The property includes four underground parking spaces and two storage rooms. Golf enthusiasts will appreciate being within a ten-minute drive of three of Costa del Sol's best golf clubs: Aloha, Las Brisas, and Los Naranjos. Additionally, the British International School of Marbella is just four minutes away. Please note, these are two side by side semi-detached homes, can be converted into a single detached villa (work undertaken by the seller) please watch both video tours: https://www.youtube.com/watch?v=vZMMGAWJ1UI https://www.youtube.com/watch?v=2TLI3kBKVzk