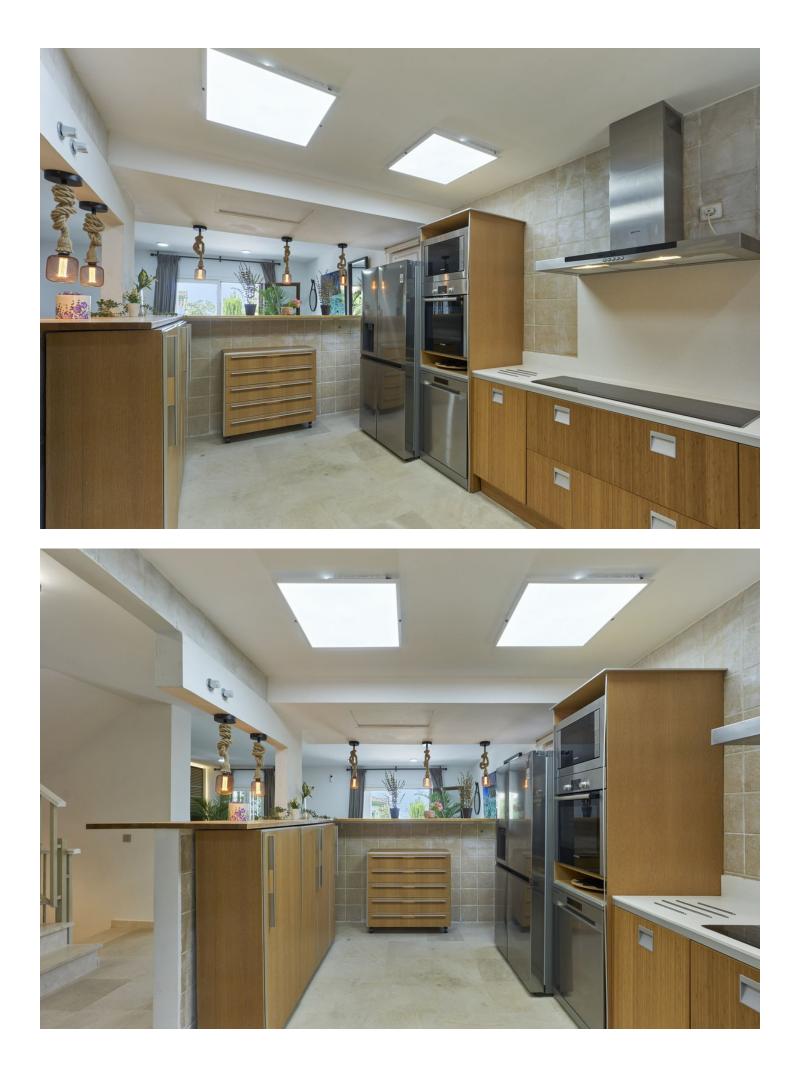

## The Golden Mile House Community: 12,480 EUR / year IBI: 3,400 EUR / year Rubbish: 180 EUR / year Image: 10 7 Image: 470 m2 Image: 122 m2

Live your best life in Marbella's Golden Mile Just 100 meters from the world-famous Marbella Club Hotel and 400 meters from the beach, this independant Villa is situated in the heart of Marbella's luxurious Golden Mile. Step outside your door to indulge in the opulence of Puente Romano's Michelin-star restaurants, world-class tennis courts, and Marbella's sandy beaches. Marbella's most renowned Michelin-starred seafood restaurant is just 50 meters away, with other Dani García establishments within walking distance. The villa is also conveniently located within a five-minute drive of Puerto Banus and Marbella's Old Town. Nestled in a small community with expansive grounds, this 8 bedroom + 2 bonus rooms, plus a self contained suite, Villa features a double-length swimming pool, a paddle court, and stunning views of both the sea to the south and La Concha mountain to the north. Inside, you'll find marble floors, central air conditioning and heating, a high bar, and a terrace perfect for entertaining guests. The property includes four underground parking spaces and two storage rooms. Golf enthusiasts will appreciate being within a ten-minute drive of three of Costa del Sol's best golf clubs: Aloha, Las Brisas, and Los Naranjos. Additionally, the British International School of Marbella is just four minutes away. Please note, these are two side by side semi-detached homes, can be converted into a single detached villa (work undertaken by the seller) please watch both video tours: https://www.youtube.com/watch?v=vZMMGAWJ1UI https://www.youtube.com/watch?v=2TLI3kBKVzk