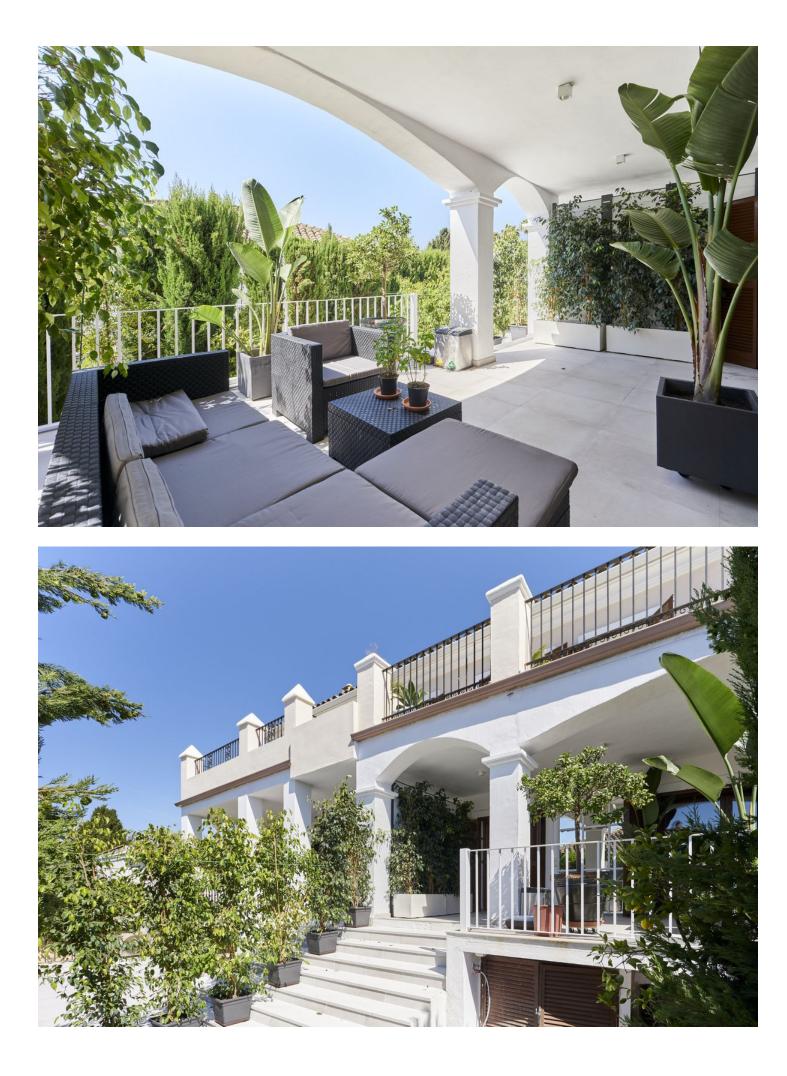

## The Golden Mile House Community: 12,480 EUR / year IBI: 3,400 EUR / year Rubbish: 180 EUR / year Image: 10 7 Image: 470 m2 Image: 122 m2

Live your best life in Marbella's Golden Mile Just 100 meters from the world-famous Marbella Club Hotel and 400 meters from the beach, this independant Villa is situated in the heart of Marbella's luxurious Golden Mile. Step outside your door to indulge in the opulence of Puente Romano's Michelin-star restaurants, world-class tennis courts, and Marbella's sandy beaches. Marbella's most renowned Michelin-starred seafood restaurant is just 50 meters away, with other Dani García establishments within walking distance. The villa is also conveniently located within a five-minute drive of Puerto Banus and Marbella's Old Town. Nestled in a small community with expansive grounds, this 8 bedroom + 2 bonus rooms, plus a self contained suite, Villa features a double-length swimming pool, a paddle court, and stunning views of both the sea to the south and La Concha mountain to the north. Inside, you'll find marble floors, central air conditioning and heating, a high bar, and a terrace perfect for entertaining guests. The property includes four underground parking spaces and two storage rooms. Golf enthusiasts will appreciate being within a ten-minute drive of three of Costa del Sol's best golf clubs: Aloha, Las Brisas, and Los Naranjos. Additionally, the British International School of Marbella is just four minutes away. Please note, these are two side by side semi-detached homes, can be converted into a single detached villa (work undertaken by the seller) please watch both video tours: https://www.youtube.com/watch?v=vZMMGAWJ1UI https://www.youtube.com/watch?v=2TLI3kBKVzk