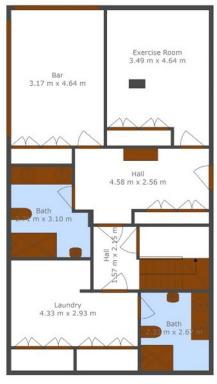

🖌 Luxury

TOTAL: 209 m2 Below Ground: 83 m2, FLOOR 2: 63 m2, FLOOR 3: 63 m2 EXCLUDED AREAS: COVERED PATIO: 24 m2, PATIO: 13 m2, PORCH: 4 m2, BALCONY: 20 m2 Measurements Taken by CI With An Accuracy Of 99%. For More Detail Contact CI