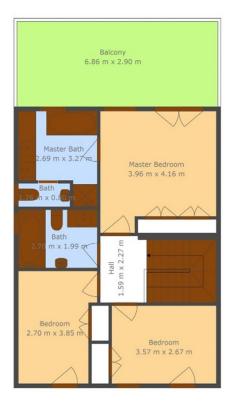

TOTAL: 225 m2 Below Ground: 91 m2, FLOOR 2: 67 m2, FLOOR 3: 67 m2 EXCLUDED AREAS: PATIO: 61 m2, PORCH: 5 m2, BALCONY: 16 m2 Mesurements Taken by CI With An Accuracy Of 99%, For More Detail Contact CI