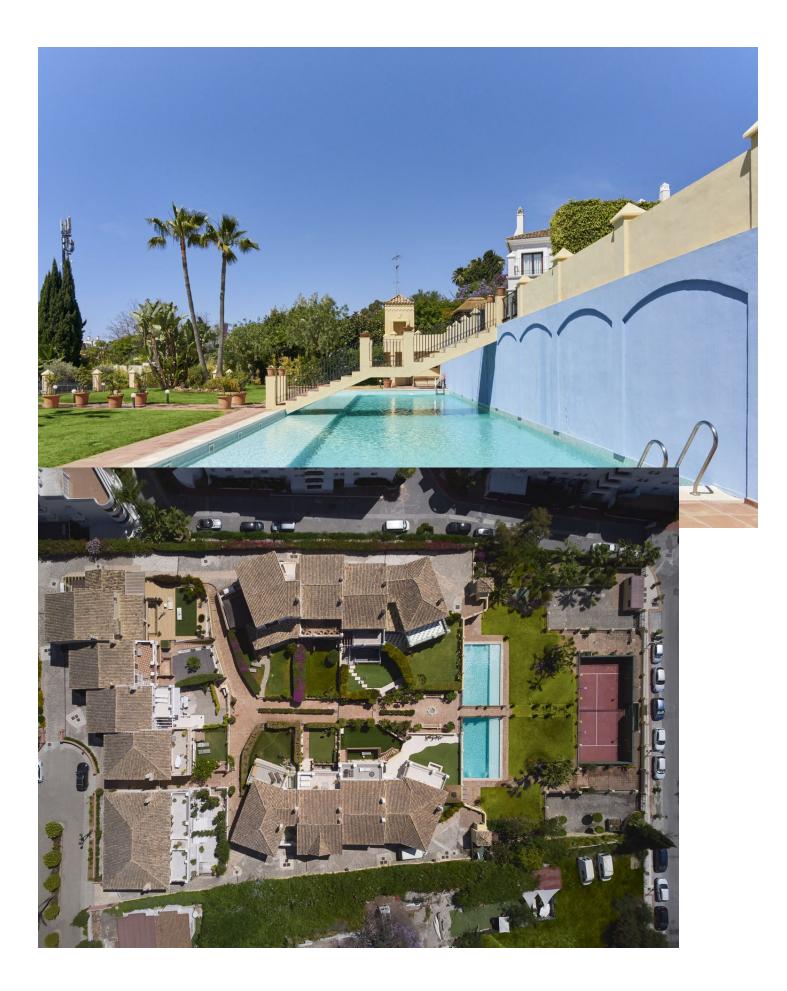

## The Golden Mile House Community: 12,480 EUR / year IBI: 3,400 EUR / year Rubbish: 180 EUR / year Image: 10 7 Image: 470 m2 Image: 122 m2

Live your best life in Marbella's Golden Mile Just 100 meters from the world-famous Marbella Club Hotel and 400 meters from the beach, this independant Villa is situated in the heart of Marbella's luxurious Golden Mile. Step outside your door to indulge in the opulence of Puente Romano's Michelin-star restaurants, world-class tennis courts, and Marbella's sandy beaches. Marbella's most renowned Michelin-starred seafood restaurant is just 50 meters away, with other Dani García establishments within walking distance. The villa is also conveniently located within a five-minute drive of Puerto Banus and Marbella's Old Town. Nestled in a small community with expansive grounds, this 8 bedroom + 2 bonus rooms, plus a self contained suite, Villa features a double-length swimming pool, a paddle court, and stunning views of both the sea to the south and La Concha mountain to the north. Inside, you'll find marble floors, central air conditioning and heating, a high bar, and a terrace perfect for entertaining guests. The property includes four underground parking spaces and two storage rooms. Golf enthusiasts will appreciate being within a ten-minute drive of three of Costa del Sol's best golf clubs: Aloha, Las Brisas, and Los Naranjos. Additionally, the British International School of Marbella is just four minutes away. Please note, these are two side by side semi-detached homes, can be converted into a single detached villa (work undertaken by the seller) please watch both video tours: https://www.youtube.com/watch?v=vZMMGAWJ1UI https://www.youtube.com/watch?v=2TLI3kBKVzk