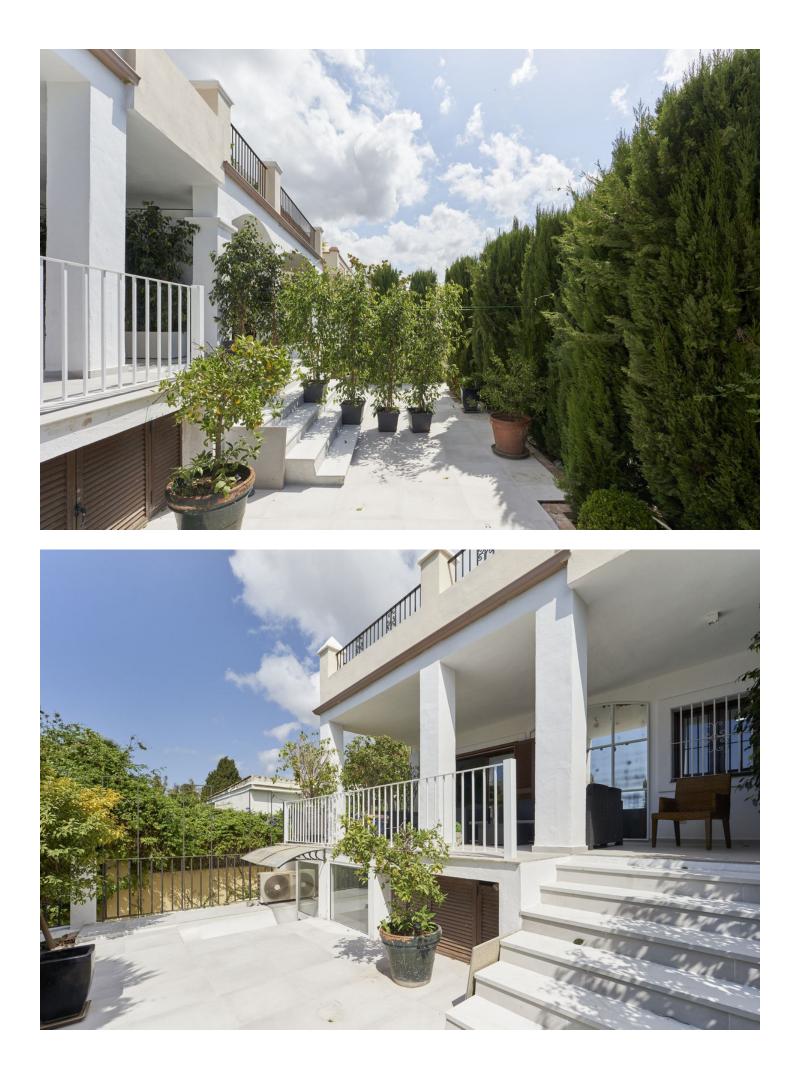

## The Golden Mile House Community: 12,480 EUR / year IBI: 3,400 EUR / year Rubbish: 180 EUR / year Image: 10 7 Image: 470 m2 Image: 122 m2

Live your best life in Marbella's Golden Mile Just 100 meters from the world-famous Marbella Club Hotel and 400 meters from the beach, this independant Villa is situated in the heart of Marbella's luxurious Golden Mile. Step outside your door to indulge in the opulence of Puente Romano's Michelin-star restaurants, world-class tennis courts, and Marbella's sandy beaches. Marbella's most renowned Michelin-starred seafood restaurant is just 50 meters away, with other Dani García establishments within walking distance. The villa is also conveniently located within a five-minute drive of Puerto Banus and Marbella's Old Town. Nestled in a small community with expansive grounds, this 8 bedroom + 2 bonus rooms, plus a self contained suite, Villa features a double-length swimming pool, a paddle court, and stunning views of both the sea to the south and La Concha mountain to the north. Inside, you'll find marble floors, central air conditioning and heating, a high bar, and a terrace perfect for entertaining guests. The property includes four underground parking spaces and two storage rooms. Golf enthusiasts will appreciate being within a ten-minute drive of three of Costa del Sol's best golf clubs: Aloha, Las Brisas, and Los Naranjos. Additionally, the British International School of Marbella is just four minutes away. Please note, these are two side by side semi-detached homes, can be converted into a single detached villa (work undertaken by the seller) please watch both video tours: https://www.youtube.com/watch?v=vZMMGAWJ1UI https://www.youtube.com/watch?v=2TLI3kBKVzk