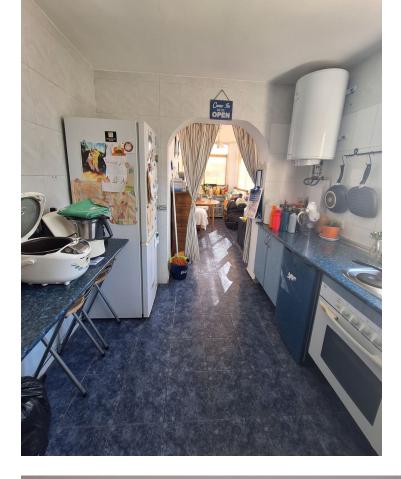

### Community: 840 EUR / year

Spacious and Bright Apartment in Benalmádena Property Features: - Bedrooms: 2 double bedrooms - Bathrooms: 1 spacious bathroom - Living Space: Large living-dining room with two distinct areas - Terrace: Terrace with open views, all exterior - Size: 127 m<sup>2</sup> built, 117 m<sup>2</sup> usable - Orientation: South East and North West - Condition: Second-hand in good condition - Built-in Wardrobes - Floor: 3rd floor, exterior with elevator - Parking: Parking space included in the price Community Amenities: - Green areas - Swimming pool - Tennis courts - Community parking Location Highlights: - Proximity to Beach: 10-minute walk to the beach - Proximity to Town Center: 10-minute walk to the heart of Benalmádena - Close to various businesses, transport links, supermarkets, and one of the best beaches in Benalmádena Additional Information: - Some images have been enhanced with AI to provide an idea of the potential of the apartment - The property is currently rented and may appear cluttered in the images. However, with a little reorganization and minor investment, this large apartment has the potential to become a wonderful home for a small family or a lucrative rental opportunity - Option for a tourist rental license available Don't miss the opportunity to visit this fantastic property. Enjoy the best of coastal living in this charming apartment, perfect for families or as a holiday home. Contact us today for more information and to schedule a viewing.