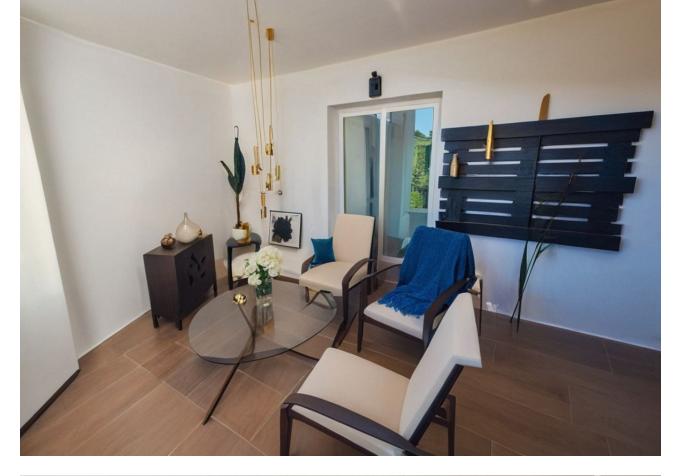

### Community: 840 EUR / year

Spacious and Bright Apartment in Benalmádena Property Features: - Bedrooms: 2 double bedrooms - Bathrooms: 1 spacious bathroom - Living Space: Large living-dining room with two distinct areas - Terrace: Terrace with open views, all exterior - Size: 127 m<sup>2</sup> built, 117 m<sup>2</sup> usable - Orientation: South East and North West - Condition: Second-hand in good condition - Built-in Wardrobes - Floor: 3rd floor, exterior with elevator - Parking: Parking space included in the price Community Amenities: - Green areas - Swimming pool - Tennis courts - Community parking Location Highlights: - Proximity to Beach: 10-minute walk to the beach - Proximity to Town Center: 10-minute walk to the heart of Benalmádena - Close to various businesses, transport links, supermarkets, and one of the best beaches in Benalmádena Additional Information: - Some images have been enhanced with AI to provide an idea of the potential of the apartment - The property is currently rented and may appear cluttered in the images. However, with a little reorganization and minor investment, this large apartment has the potential to become a wonderful home for a small family or a lucrative rental opportunity - Option for a tourist rental license available Don't miss the opportunity to visit this fantastic property. Enjoy the best of coastal living in this charming apartment, perfect for families or as a holiday home. Contact us today for more information and to schedule a viewing.