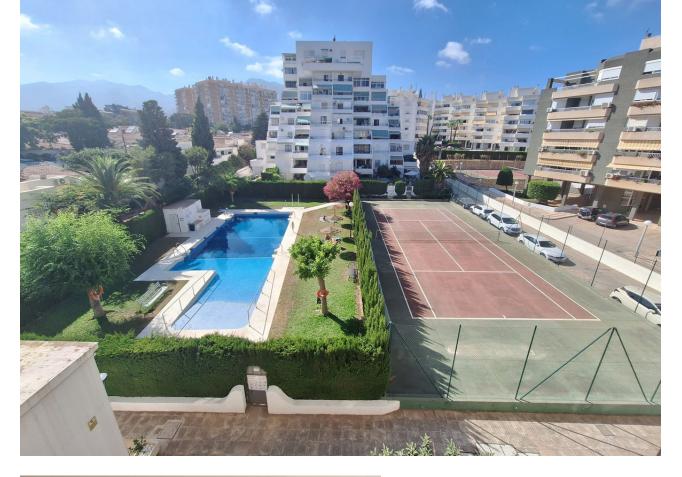

### Community: 840 EUR / year

Spacious and Bright Apartment in Benalmádena Property Features: - Bedrooms: 2 double bedrooms - Bathrooms: 1 spacious bathroom - Living Space: Large living-dining room with two distinct areas - Terrace: Terrace with open views, all exterior - Size: 127 m<sup>2</sup> built, 117 m<sup>2</sup> usable - Orientation: South East and North West - Condition: Second-hand in good condition - Built-in Wardrobes - Floor: 3rd floor, exterior with elevator - Parking: Parking space included in the price Community Amenities: - Green areas - Swimming pool - Tennis courts - Community parking Location Highlights: - Proximity to Beach: 10-minute walk to the beach - Proximity to Town Center: 10-minute walk to the heart of Benalmádena - Close to various businesses, transport links, supermarkets, and one of the best beaches in Benalmádena Additional Information: - Some images have been enhanced with AI to provide an idea of the potential of the apartment - The property is currently rented and may appear cluttered in the images. However, with a little reorganization and minor investment, this large apartment has the potential to become a wonderful home for a small family or a lucrative rental opportunity - Option for a tourist rental license available Don't miss the opportunity to visit this fantastic property. Enjoy the best of coastal living in this charming apartment, perfect for families or as a holiday home. Contact us today for more information and to schedule a viewing.

#### Utilities

Electricity Drinkable Water Telephone Orientation South East

Views Pool Courtyard

Garden ✓ Communal

Category Holiday Homes Investment Resale Condition

Features Covered Terrace Lift Fitted Wardrobes Near Transport Private Terrace Tennis Court Access for people with reduced mobility