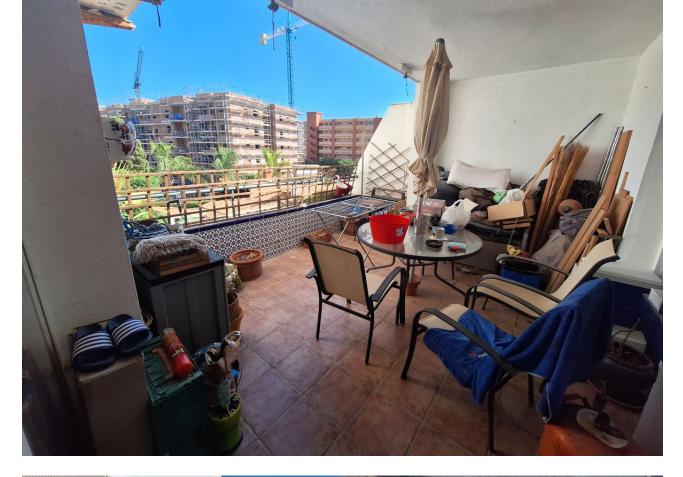

### Community: 840 EUR / year

Spacious and Bright Apartment in Benalmádena Property Features: - Bedrooms: 2 double bedrooms - Bathrooms: 1 spacious bathroom - Living Space: Large living-dining room with two distinct areas - Terrace: Terrace with open views, all exterior - Size: 127 m<sup>2</sup> built, 117 m<sup>2</sup> usable - Orientation: South East and North West - Condition: Second-hand in good condition - Built-in Wardrobes - Floor: 3rd floor, exterior with elevator - Parking: Parking space included in the price Community Amenities: - Green areas - Swimming pool - Tennis courts - Community parking Location Highlights: - Proximity to Beach: 10-minute walk to the beach - Proximity to Town Center: 10-minute walk to the heart of Benalmádena - Close to various businesses, transport links, supermarkets, and one of the best beaches in Benalmádena Additional Information: - Some images have been enhanced with AI to provide an idea of the potential of the apartment - The property is currently rented and may appear cluttered in the images. However, with a little reorganization and minor investment, this large apartment has the potential to become a wonderful home for a small family or a lucrative rental opportunity - Option for a tourist rental license available Don't miss the opportunity to visit this fantastic property. Enjoy the best of coastal living in this charming apartment, perfect for families or as a holiday home. Contact us today for more information and to schedule a viewing.