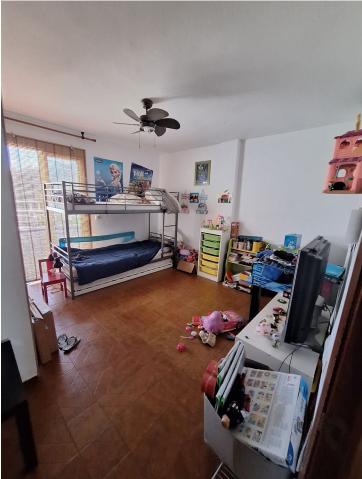

### Community: 840 EUR / year

Spacious and Bright Apartment in Benalmádena Property Features: - Bedrooms: 2 double bedrooms - Bathrooms: 1 spacious bathroom - Living Space: Large living-dining room with two distinct areas - Terrace: Terrace with open views, all exterior - Size: 127 m<sup>2</sup> built, 117 m<sup>2</sup> usable - Orientation: South East and North West - Condition: Second-hand in good condition - Built-in Wardrobes - Floor: 3rd floor, exterior with elevator - Parking: Parking space included in the price Community Amenities: - Green areas - Swimming pool - Tennis courts - Community parking Location Highlights: - Proximity to Beach: 10-minute walk to the beach - Proximity to Town Center: 10-minute walk to the heart of Benalmádena - Close to various businesses, transport links, supermarkets, and one of the best beaches in Benalmádena Additional Information: - Some images have been enhanced with AI to provide an idea of the potential of the apartment - The property is currently rented and may appear cluttered in the images. However, with a little reorganization and minor investment, this large apartment has the potential to become a wonderful home for a small family or a lucrative rental opportunity - Option for a tourist rental license available Don't miss the opportunity to visit this fantastic property. Enjoy the best of coastal living in this charming apartment, perfect for families or as a holiday home. Contact us today for more information and to schedule a viewing.