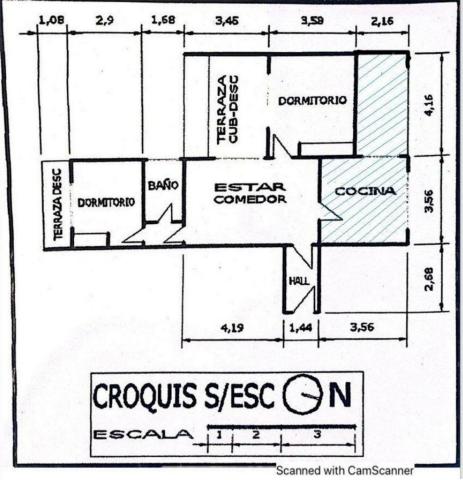

### Community: 840 EUR / year

Spacious and Bright Apartment in Benalmádena Property Features: - Bedrooms: 2 double bedrooms - Bathrooms: 1 spacious bathroom - Living Space: Large living-dining room with two distinct areas - Terrace: Terrace with open views, all exterior - Size: 127 m<sup>2</sup> built, 117 m<sup>2</sup> usable - Orientation: South East and North West - Condition: Second-hand in good condition - Built-in Wardrobes - Floor: 3rd floor, exterior with elevator - Parking: Parking space included in the price Community Amenities: - Green areas - Swimming pool - Tennis courts - Community parking Location Highlights: - Proximity to Beach: 10-minute walk to the beach - Proximity to Town Center: 10-minute walk to the heart of Benalmádena - Close to various businesses, transport links, supermarkets, and one of the best beaches in Benalmádena Additional Information: - Some images have been enhanced with AI to provide an idea of the potential of the apartment - The property is currently rented and may appear cluttered in the images. However, with a little reorganization and minor investment, this large apartment has the potential to become a wonderful home for a small family or a lucrative rental opportunity - Option for a tourist rental license available Don't miss the opportunity to visit this fantastic property. Enjoy the best of coastal living in this charming apartment, perfect for families or as a holiday home. Contact us today for more information and to schedule a viewing.