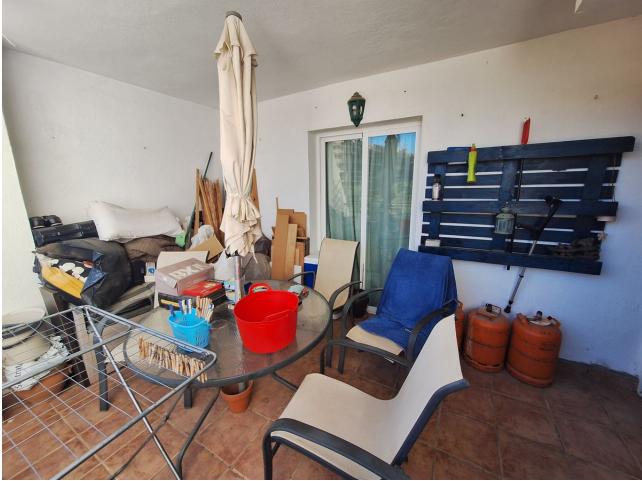

### Community: 840 EUR / year

Spacious and Bright Apartment in Benalmádena Property Features: - Bedrooms: 2 double bedrooms - Bathrooms: 1 spacious bathroom - Living Space: Large living-dining room with two distinct areas - Terrace: Terrace with open views, all exterior - Size: 127 m<sup>2</sup> built, 117 m<sup>2</sup> usable - Orientation: South East and North West - Condition: Second-hand in good condition - Built-in Wardrobes - Floor: 3rd floor, exterior with elevator - Parking: Parking space included in the price Community Amenities: - Green areas - Swimming pool - Tennis courts - Community parking Location Highlights: - Proximity to Beach: 10-minute walk to the beach - Proximity to Town Center: 10-minute walk to the heart of Benalmádena - Close to various businesses, transport links, supermarkets, and one of the best beaches in Benalmádena Additional Information: - Some images have been enhanced with AI to provide an idea of the potential of the apartment - The property is currently rented and may appear cluttered in the images. However, with a little reorganization and minor investment, this large apartment has the potential to become a wonderful home for a small family or a lucrative rental opportunity - Option for a tourist rental license available Don't miss the opportunity to visit this fantastic property. Enjoy the best of coastal living in this charming apartment, perfect for families or as a holiday home. Contact us today for more information and to schedule a viewing.