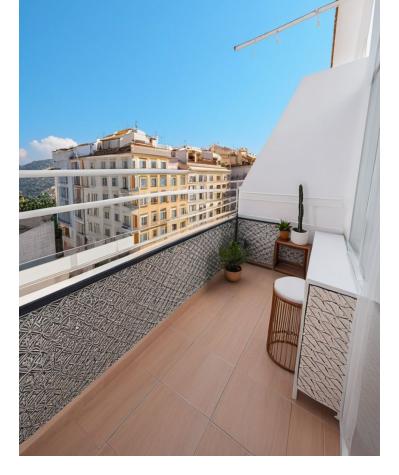

### Community: 840 EUR / year

Spacious and Bright Apartment in Benalmádena Property Features: - Bedrooms: 2 double bedrooms - Bathrooms: 1 spacious bathroom - Living Space: Large living-dining room with two distinct areas - Terrace: Terrace with open views, all exterior - Size: 127 m<sup>2</sup> built, 117 m<sup>2</sup> usable - Orientation: South East and North West - Condition: Second-hand in good condition - Built-in Wardrobes - Floor: 3rd floor, exterior with elevator - Parking: Parking space included in the price Community Amenities: - Green areas - Swimming pool - Tennis courts - Community parking Location Highlights: - Proximity to Beach: 10-minute walk to the beach - Proximity to Town Center: 10-minute walk to the heart of Benalmádena - Close to various businesses, transport links, supermarkets, and one of the best beaches in Benalmádena Additional Information: - Some images have been enhanced with AI to provide an idea of the potential of the apartment - The property is currently rented and may appear cluttered in the images. However, with a little reorganization and minor investment, this large apartment has the potential to become a wonderful home for a small family or a lucrative rental opportunity - Option for a tourist rental license available Don't miss the opportunity to visit this fantastic property. Enjoy the best of coastal living in this charming apartment, perfect for families or as a holiday home. Contact us today for more information and to schedule a viewing.