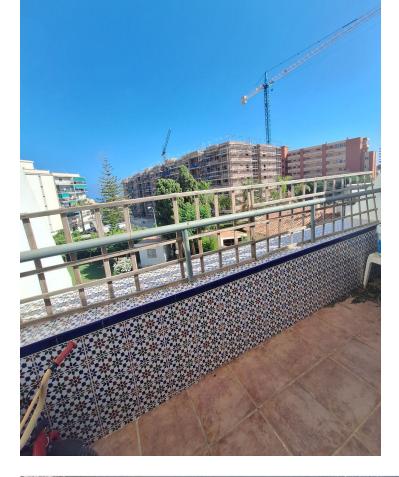

### Community: 840 EUR / year

Spacious and Bright Apartment in Benalmádena Property Features: - Bedrooms: 2 double bedrooms - Bathrooms: 1 spacious bathroom - Living Space: Large living-dining room with two distinct areas - Terrace: Terrace with open views, all exterior - Size: 127 m<sup>2</sup> built, 117 m<sup>2</sup> usable - Orientation: South East and North West - Condition: Second-hand in good condition - Built-in Wardrobes - Floor: 3rd floor, exterior with elevator - Parking: Parking space included in the price Community Amenities: - Green areas - Swimming pool - Tennis courts - Community parking Location Highlights: - Proximity to Beach: 10-minute walk to the beach - Proximity to Town Center: 10-minute walk to the heart of Benalmádena - Close to various businesses, transport links, supermarkets, and one of the best beaches in Benalmádena Additional Information: - Some images have been enhanced with AI to provide an idea of the potential of the apartment - The property is currently rented and may appear cluttered in the images. However, with a little reorganization and minor investment, this large apartment has the potential to become a wonderful home for a small family or a lucrative rental opportunity - Option for a tourist rental license available Don't miss the opportunity to visit this fantastic property. Enjoy the best of coastal living in this charming apartment, perfect for families or as a holiday home. Contact us today for more information and to schedule a viewing.