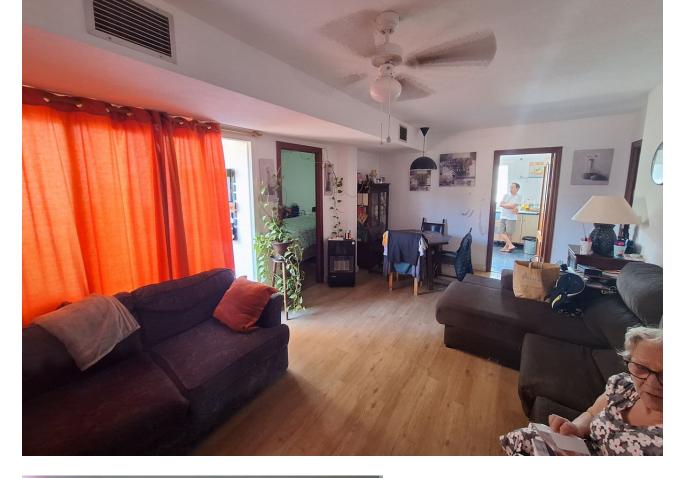

### Community: 840 EUR / year

Spacious and Bright Apartment in Benalmádena Property Features: - Bedrooms: 2 double bedrooms - Bathrooms: 1 spacious bathroom - Living Space: Large living-dining room with two distinct areas - Terrace: Terrace with open views, all exterior - Size: 127 m<sup>2</sup> built, 117 m<sup>2</sup> usable - Orientation: South East and North West - Condition: Second-hand in good condition - Built-in Wardrobes - Floor: 3rd floor, exterior with elevator - Parking: Parking space included in the price Community Amenities: - Green areas - Swimming pool - Tennis courts - Community parking Location Highlights: - Proximity to Beach: 10-minute walk to the beach - Proximity to Town Center: 10-minute walk to the heart of Benalmádena - Close to various businesses, transport links, supermarkets, and one of the best beaches in Benalmádena Additional Information: - Some images have been enhanced with AI to provide an idea of the potential of the apartment - The property is currently rented and may appear cluttered in the images. However, with a little reorganization and minor investment, this large apartment has the potential to become a wonderful home for a small family or a lucrative rental opportunity - Option for a tourist rental license available Don't miss the opportunity to visit this fantastic property. Enjoy the best of coastal living in this charming apartment, perfect for families or as a holiday home. Contact us today for more information and to schedule a viewing.