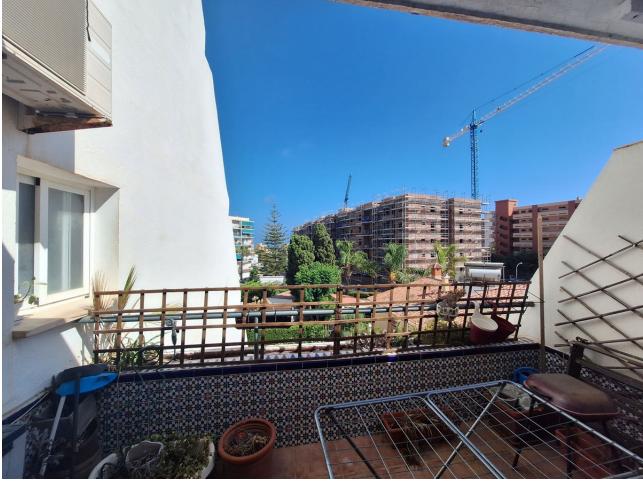

### Community: 840 EUR / year

Spacious and Bright Apartment in Benalmádena Property Features: - Bedrooms: 2 double bedrooms - Bathrooms: 1 spacious bathroom - Living Space: Large living-dining room with two distinct areas - Terrace: Terrace with open views, all exterior - Size: 127 m<sup>2</sup> built, 117 m<sup>2</sup> usable - Orientation: South East and North West - Condition: Second-hand in good condition - Built-in Wardrobes - Floor: 3rd floor, exterior with elevator - Parking: Parking space included in the price Community Amenities: - Green areas - Swimming pool - Tennis courts - Community parking Location Highlights: - Proximity to Beach: 10-minute walk to the beach - Proximity to Town Center: 10-minute walk to the heart of Benalmádena - Close to various businesses, transport links, supermarkets, and one of the best beaches in Benalmádena Additional Information: - Some images have been enhanced with AI to provide an idea of the potential of the apartment - The property is currently rented and may appear cluttered in the images. However, with a little reorganization and minor investment, this large apartment has the potential to become a wonderful home for a small family or a lucrative rental opportunity - Option for a tourist rental license available Don't miss the opportunity to visit this fantastic property. Enjoy the best of coastal living in this charming apartment, perfect for families or as a holiday home. Contact us today for more information and to schedule a viewing.