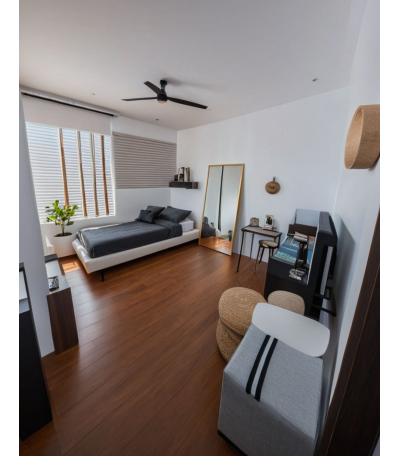

### Community: 840 EUR / year

Spacious and Bright Apartment in Benalmádena Property Features: - Bedrooms: 2 double bedrooms - Bathrooms: 1 spacious bathroom - Living Space: Large living-dining room with two distinct areas - Terrace: Terrace with open views, all exterior - Size: 127 m<sup>2</sup> built, 117 m<sup>2</sup> usable - Orientation: South East and North West - Condition: Second-hand in good condition - Built-in Wardrobes - Floor: 3rd floor, exterior with elevator - Parking: Parking space included in the price Community Amenities: - Green areas - Swimming pool - Tennis courts - Community parking Location Highlights: - Proximity to Beach: 10-minute walk to the beach - Proximity to Town Center: 10-minute walk to the heart of Benalmádena - Close to various businesses, transport links, supermarkets, and one of the best beaches in Benalmádena Additional Information: - Some images have been enhanced with AI to provide an idea of the potential of the apartment - The property is currently rented and may appear cluttered in the images. However, with a little reorganization and minor investment, this large apartment has the potential to become a wonderful home for a small family or a lucrative rental opportunity - Option for a tourist rental license available Don't miss the opportunity to visit this fantastic property. Enjoy the best of coastal living in this charming apartment, perfect for families or as a holiday home. Contact us today for more information and to schedule a viewing.