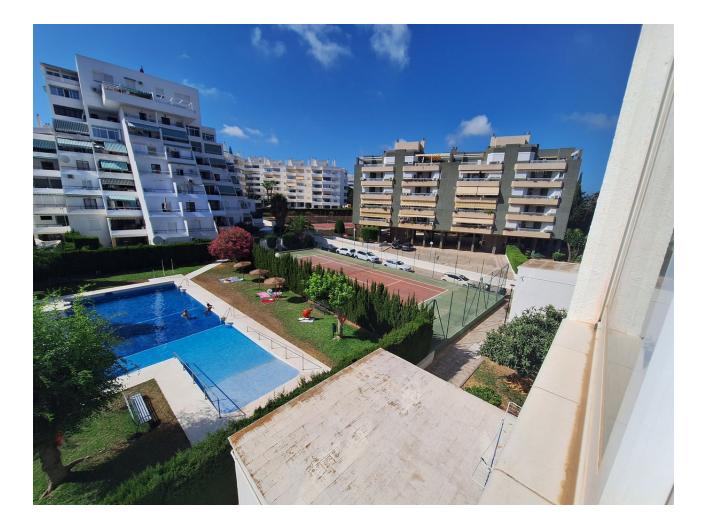

### Community: 840 EUR / year

Spacious and Bright Apartment in Benalmádena Property Features: - Bedrooms: 2 double bedrooms - Bathrooms: 1 spacious bathroom - Living Space: Large living-dining room with two distinct areas - Terrace: Terrace with open views, all exterior - Size: 127 m<sup>2</sup> built, 117 m<sup>2</sup> usable - Orientation: South East and North West - Condition: Second-hand in good condition - Built-in Wardrobes - Floor: 3rd floor, exterior with elevator - Parking: Parking space included in the price Community Amenities: - Green areas - Swimming pool - Tennis courts - Community parking Location Highlights: - Proximity to Beach: 10-minute walk to the beach - Proximity to Town Center: 10-minute walk to the heart of Benalmádena - Close to various businesses, transport links, supermarkets, and one of the best beaches in Benalmádena Additional Information: - Some images have been enhanced with AI to provide an idea of the potential of the apartment - The property is currently rented and may appear cluttered in the images. However, with a little reorganization and minor investment, this large apartment has the potential to become a wonderful home for a small family or a lucrative rental opportunity - Option for a tourist rental license available Don't miss the opportunity to visit this fantastic property. Enjoy the best of coastal living in this charming apartment, perfect for families or as a holiday home. Contact us today for more information and to schedule a viewing.