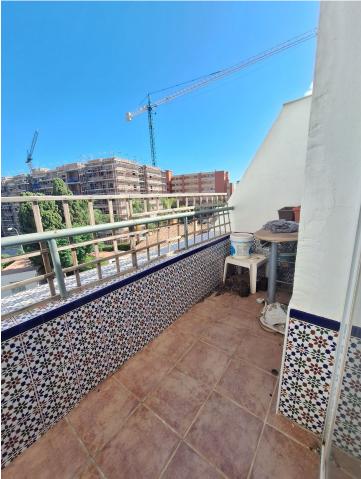

### Community: 840 EUR / year

Spacious and Bright Apartment in Benalmádena Property Features: - Bedrooms: 2 double bedrooms - Bathrooms: 1 spacious bathroom - Living Space: Large living-dining room with two distinct areas - Terrace: Terrace with open views, all exterior - Size: 127 m<sup>2</sup> built, 117 m<sup>2</sup> usable - Orientation: South East and North West - Condition: Second-hand in good condition - Built-in Wardrobes - Floor: 3rd floor, exterior with elevator - Parking: Parking space included in the price Community Amenities: - Green areas - Swimming pool - Tennis courts - Community parking Location Highlights: - Proximity to Beach: 10-minute walk to the beach - Proximity to Town Center: 10-minute walk to the heart of Benalmádena - Close to various businesses, transport links, supermarkets, and one of the best beaches in Benalmádena Additional Information: - Some images have been enhanced with AI to provide an idea of the potential of the apartment - The property is currently rented and may appear cluttered in the images. However, with a little reorganization and minor investment, this large apartment has the potential to become a wonderful home for a small family or a lucrative rental opportunity - Option for a tourist rental license available Don't miss the opportunity to visit this fantastic property. Enjoy the best of coastal living in this charming apartment, perfect for families or as a holiday home. Contact us today for more information and to schedule a viewing.