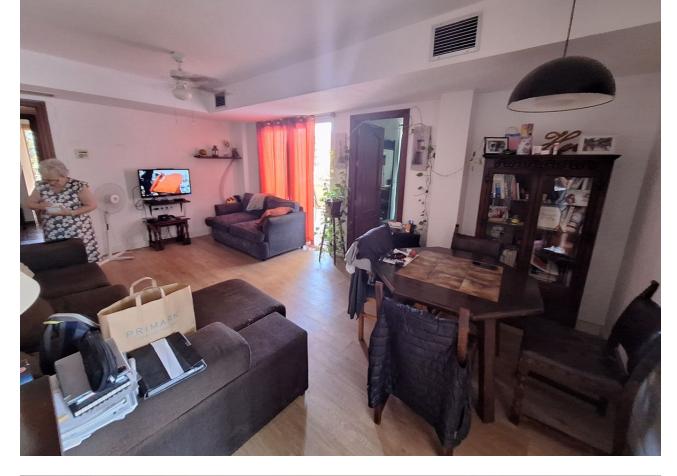

### Community: 840 EUR / year

Spacious and Bright Apartment in Benalmádena Property Features: - Bedrooms: 2 double bedrooms - Bathrooms: 1 spacious bathroom - Living Space: Large living-dining room with two distinct areas - Terrace: Terrace with open views, all exterior - Size: 127 m<sup>2</sup> built, 117 m<sup>2</sup> usable - Orientation: South East and North West - Condition: Second-hand in good condition - Built-in Wardrobes - Floor: 3rd floor, exterior with elevator - Parking: Parking space included in the price Community Amenities: - Green areas - Swimming pool - Tennis courts - Community parking Location Highlights: - Proximity to Beach: 10-minute walk to the beach - Proximity to Town Center: 10-minute walk to the heart of Benalmádena - Close to various businesses, transport links, supermarkets, and one of the best beaches in Benalmádena Additional Information: - Some images have been enhanced with AI to provide an idea of the potential of the apartment - The property is currently rented and may appear cluttered in the images. However, with a little reorganization and minor investment, this large apartment has the potential to become a wonderful home for a small family or a lucrative rental opportunity - Option for a tourist rental license available Don't miss the opportunity to visit this fantastic property. Enjoy the best of coastal living in this charming apartment, perfect for families or as a holiday home. Contact us today for more information and to schedule a viewing.