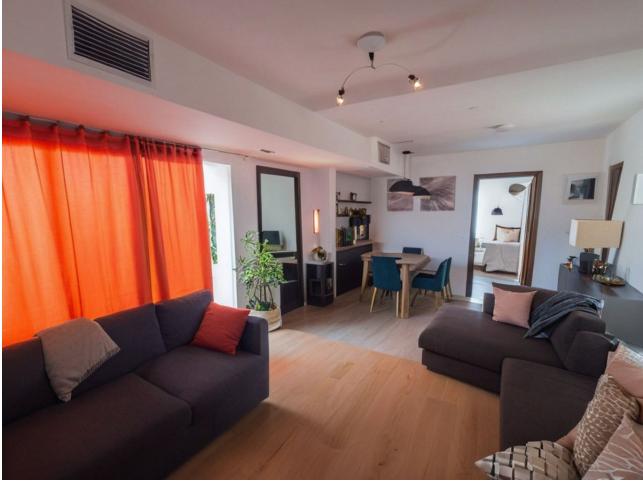

### Community: 840 EUR / year

Spacious and Bright Apartment in Benalmádena Property Features: - Bedrooms: 2 double bedrooms - Bathrooms: 1 spacious bathroom - Living Space: Large living-dining room with two distinct areas - Terrace: Terrace with open views, all exterior - Size: 127 m<sup>2</sup> built, 117 m<sup>2</sup> usable - Orientation: South East and North West - Condition: Second-hand in good condition - Built-in Wardrobes - Floor: 3rd floor, exterior with elevator - Parking: Parking space included in the price Community Amenities: - Green areas - Swimming pool - Tennis courts - Community parking Location Highlights: - Proximity to Beach: 10-minute walk to the beach - Proximity to Town Center: 10-minute walk to the heart of Benalmádena - Close to various businesses, transport links, supermarkets, and one of the best beaches in Benalmádena Additional Information: - Some images have been enhanced with AI to provide an idea of the potential of the apartment - The property is currently rented and may appear cluttered in the images. However, with a little reorganization and minor investment, this large apartment has the potential to become a wonderful home for a small family or a lucrative rental opportunity - Option for a tourist rental license available Don't miss the opportunity to visit this fantastic property. Enjoy the best of coastal living in this charming apartment, perfect for families or as a holiday home. Contact us today for more information and to schedule a viewing.