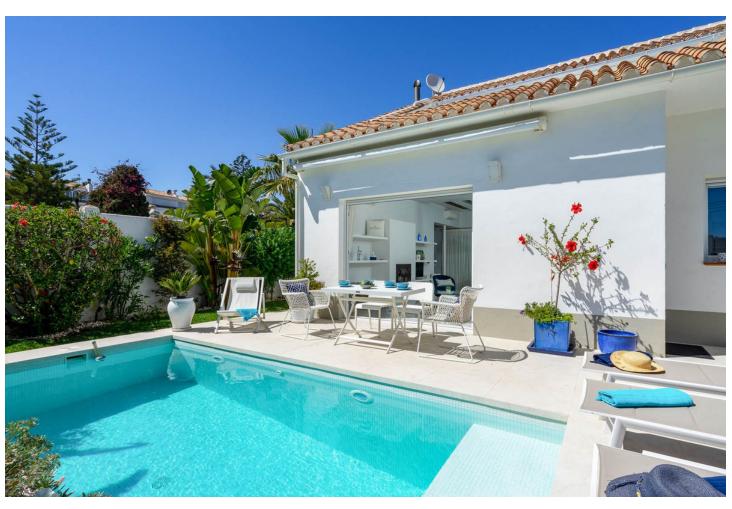

## Sales - House - Marbesa 2.200.000€

Marbesa House

IBI: 861 EUR / year

3

3

138 m<sup>2</sup>

335 m<sub>2</sub>

Unique second line beach Villa Investment Opportunity in Marbesa Located in the highly sought-after area of Marbesa, this stunning beach villa is an exceptional investment opportunity. This beautiful coastal town is renowned for its picturesque beaches, excellent restaurants, and convenient amenities. Just a short drive from Marbella city center, this property offers the perfect blend of relaxation and accessibility. The villa's design is thoughtfully distributed over two levels. The ground floor features a spacious living room with a dining area and kitchen, as well as two bedrooms and two bathrooms. The second floor boasts a gallery with a glass floor and a master bedroom with an en-suite bathroom, complete with a front balcony offering breathtaking sea views. This is the perfect spot to spend quality time with friends and family, soaking up the sea breeze and enjoying the sounds of the waves. The villa's garden is well-manicured and easy to maintain, featuring a delightful swimming pool that will become another popular gathering spot for you and your loved ones. With its south-facing orientation, the villa receives sun all day long, making it the perfect place to relax and unwind. This stunning villa in Marbesa presents an exciting investment opportunity, offering unlimited potential as both a dream home on the coast and a lucrative rental property. Don't miss out on this chance to own a piece of paradise!