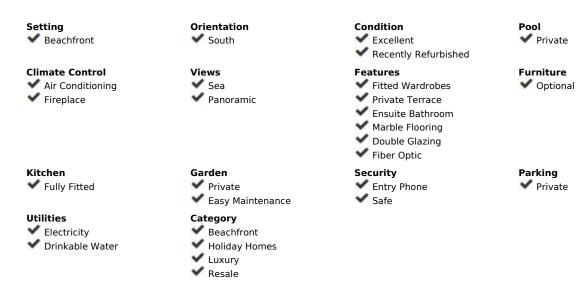

## Sales - House - Marbesa 2.200.000€

Marbesa House

IBI: 861 EUR / year

3

3

138 m<sup>2</sup>

335 m<sub>2</sub>

Unique second line beach Villa Investment Opportunity in Marbesa Located in the highly sought-after area of Marbesa, this stunning beach villa is an exceptional investment opportunity. This beautiful coastal town is renowned for its picturesque beaches, excellent restaurants, and convenient amenities. Just a short drive from Marbella city center, this property offers the perfect blend of relaxation and accessibility. The villa's design is thoughtfully distributed over two levels. The ground floor features a spacious living room with a dining area and kitchen, as well as two bedrooms and two bathrooms. The second floor boasts a gallery with a glass floor and a master bedroom with an en-suite bathroom, complete with a front balcony offering breathtaking sea views. This is the perfect spot to spend quality time with friends and family, soaking up the sea breeze and enjoying the sounds of the waves. The villa's garden is well-manicured and easy to maintain, featuring a delightful swimming pool that will become another popular gathering spot for you and your loved ones. With its south-facing orientation, the villa receives sun all day long, making it the perfect place to relax and unwind. This stunning villa in Marbesa presents an exciting investment opportunity, offering unlimited potential as both a dream home on the coast and a lucrative rental property. Don't miss out on this chance to own a piece of paradise!