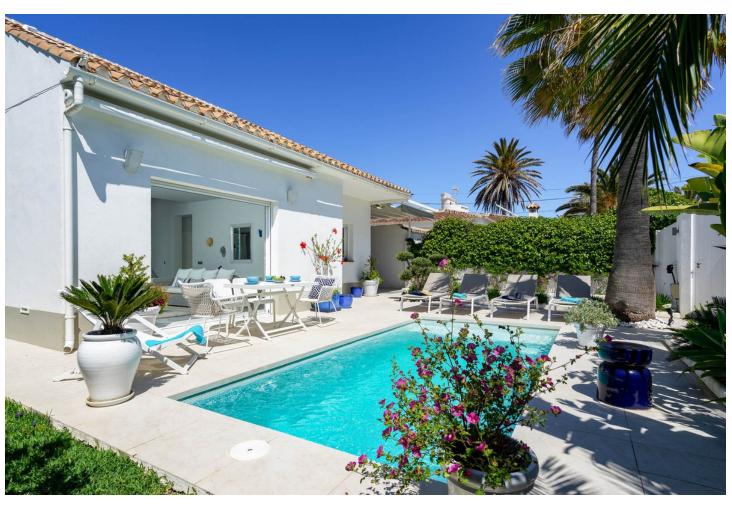

## Sales - House - Marbesa 2.200.000€

Marbesa House

IBI: 861 EUR / year

3

3

138 m<sup>2</sup>

335 m<sub>2</sub>

Unique second line beach Villa Investment Opportunity in Marbesa Located in the highly sought-after area of Marbesa, this stunning beach villa is an exceptional investment opportunity. This beautiful coastal town is renowned for its picturesque beaches, excellent restaurants, and convenient amenities. Just a short drive from Marbella city center, this property offers the perfect blend of relaxation and accessibility. The villa's design is thoughtfully distributed over two levels. The ground floor features a spacious living room with a dining area and kitchen, as well as two bedrooms and two bathrooms. The second floor boasts a gallery with a glass floor and a master bedroom with an en-suite bathroom, complete with a front balcony offering breathtaking sea views. This is the perfect spot to spend quality time with friends and family, soaking up the sea breeze and enjoying the sounds of the waves. The villa's garden is well-manicured and easy to maintain, featuring a delightful swimming pool that will become another popular gathering spot for you and your loved ones. With its south-facing orientation, the villa receives sun all day long, making it the perfect place to relax and unwind. This stunning villa in Marbesa presents an exciting investment opportunity, offering unlimited potential as both a dream home on the coast and a lucrative rental property. Don't miss out on this chance to own a piece of paradise!