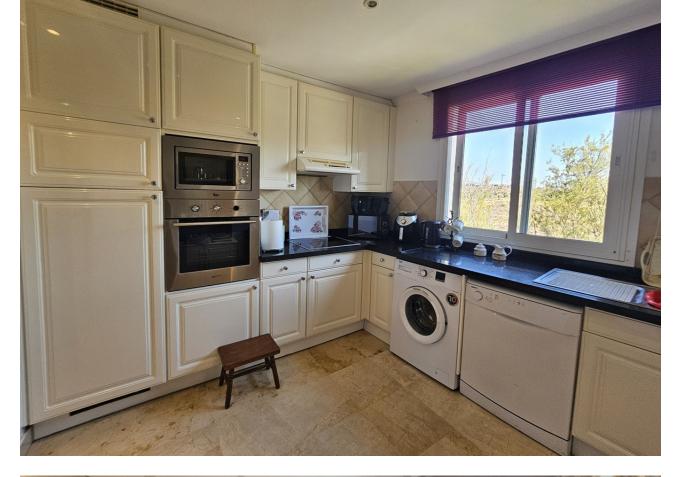

## Apartment

Rubbish: 82 EUR / year

Community: 4,308 EUR / year IBI: 730 EUR / year

The perfect listing! An amazing very spacious three bedrooms three bathroom Corner Apartment with a very large living room leading on to another large terrace area that is fully glazed and offers wonderful views including the sea! There is also a further uncovered area beyond this terrace that includes the corner. The apartment is an (elevated) ground floor south and east facing so receiving the sun throughout the day in all the different rooms. The apartment includes an underground garage and store room and is being sold unfurnished, holiday rentals are not permitted. This complex is one of the best in the Riviera del Sol offering wonderful communal areas, pool, pool restaurant & bar and a gym. Close by you will find the Miraflores Golf Course and Club where you can enjoy a great Sunday Roast or be entertained by local live bands and sol artists. Top Shop supermarket is also only a few minutes away in the car, open all year round, including Sundays. There is much to enjoy along this part of the coast, from the quaint town of La Cala to renowned restaurants, El Oceano, El Olivio and Max Beach to name a few and many popular chiringuitos along the wooden beach boardwalk running from La Cala all the way down to Cabopino. Early viewing is recommended.

Setting Close To Golf Urbanisation

Climate Control

Kitchen

Utilities

💙 Fully Fitted

Electricity

Views ✓ Sea ✓ Mountain

Orientation