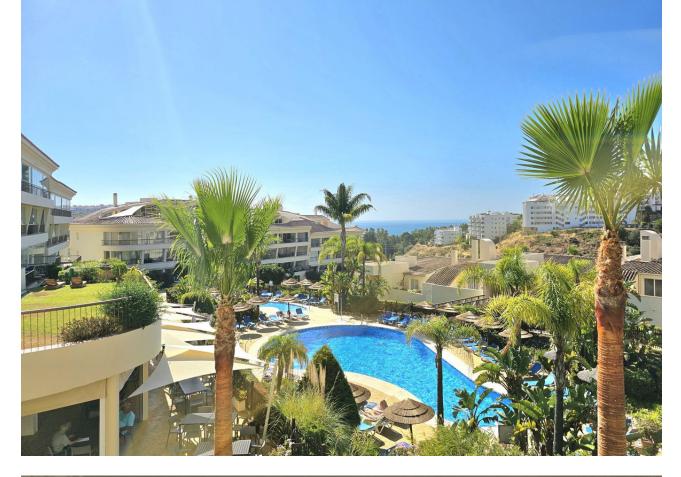

## Apartment

Rubbish: 82 EUR / year

Community: 4,308 EUR / year IBI: 730 EUR / year

The perfect listing! An amazing very spacious three bedrooms three bathroom Corner Apartment with a very large living room leading on to another large terrace area that is fully glazed and offers wonderful views including the sea! There is also a further uncovered area beyond this terrace that includes the corner. The apartment is an (elevated) ground floor south and east facing so receiving the sun throughout the day in all the different rooms. The apartment includes an underground garage and store room and is being sold unfurnished, holiday rentals are not permitted. This complex is one of the best in the Riviera del Sol offering wonderful communal areas, pool, pool restaurant & bar and a gym. Close by you will find the Miraflores Golf Course and Club where you can enjoy a great Sunday Roast or be entertained by local live bands and sol artists. Top Shop supermarket is also only a few minutes away in the car, open all year round, including Sundays. There is much to enjoy along this part of the coast, from the quaint town of La Cala to renowned restaurants, El Oceano, El Olivio and Max Beach to name a few and many popular chiringuitos along the wooden beach boardwalk running from La Cala all the way down to Cabopino. Early viewing is recommended.