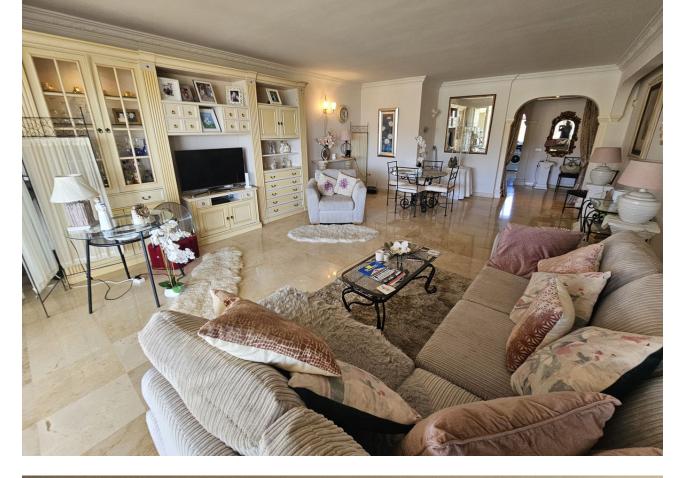

## Apartment

Rubbish: 82 EUR / year

Community: 4,308 EUR / year IBI: 730 EUR / year

The perfect listing! An amazing very spacious three bedrooms three bathroom Corner Apartment with a very large living room leading on to another large terrace area that is fully glazed and offers wonderful views including the sea! There is also a further uncovered area beyond this terrace that includes the corner. The apartment is an (elevated) ground floor south and east facing so receiving the sun throughout the day in all the different rooms. The apartment includes an underground garage and store room and is being sold unfurnished, holiday rentals are not permitted. This complex is one of the best in the Riviera del Sol offering wonderful communal areas, pool, pool restaurant & bar and a gym. Close by you will find the Miraflores Golf Course and Club where you can enjoy a great Sunday Roast or be entertained by local live bands and sol artists. Top Shop supermarket is also only a few minutes away in the car, open all year round, including Sundays. There is much to enjoy along this part of the coast, from the quaint town of La Cala to renowned restaurants, El Oceano, El Olivio and Max Beach to name a few and many popular chiringuitos along the wooden beach boardwalk running from La Cala all the way down to Cabopino. Early viewing is recommended.