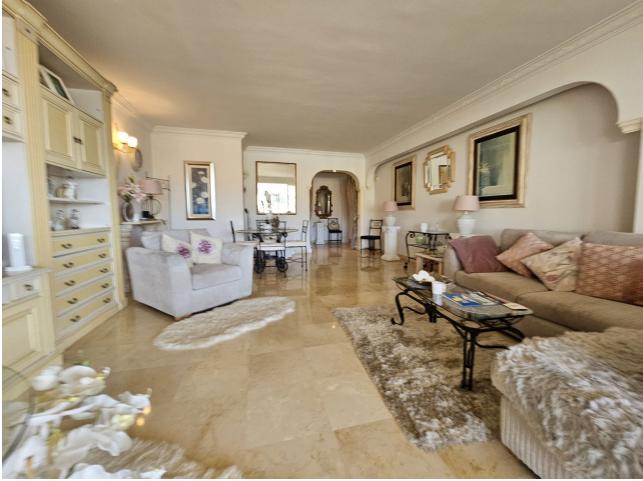

## Apartment

Rubbish: 82 EUR / year

Community: 4,308 EUR / year IBI: 730 EUR / year

The perfect listing! An amazing very spacious three bedrooms three bathroom Corner Apartment with a very large living room leading on to another large terrace area that is fully glazed and offers wonderful views including the sea! There is also a further uncovered area beyond this terrace that includes the corner. The apartment is an (elevated) ground floor south and east facing so receiving the sun throughout the day in all the different rooms. The apartment includes an underground garage and store room and is being sold unfurnished, holiday rentals are not permitted. This complex is one of the best in the Riviera del Sol offering wonderful communal areas, pool, pool restaurant & bar and a gym. Close by you will find the Miraflores Golf Course and Club where you can enjoy a great Sunday Roast or be entertained by local live bands and sol artists. Top Shop supermarket is also only a few minutes away in the car, open all year round, including Sundays. There is much to enjoy along this part of the coast, from the quaint town of La Cala to renowned restaurants, El Oceano, El Olivio and Max Beach to name a few and many popular chiringuitos along the wooden beach boardwalk running from La Cala all the way down to Cabopino. Early viewing is recommended.