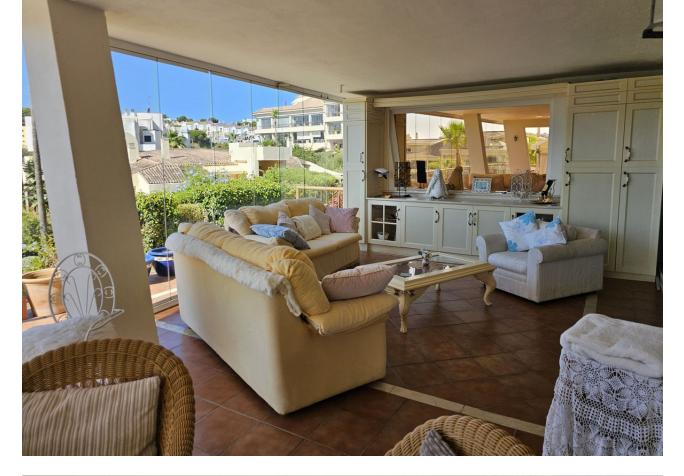

## Apartment

Rubbish: 82 EUR / year

Community: 4,308 EUR / year IBI: 730 EUR / year

The perfect listing! An amazing very spacious three bedrooms three bathroom Corner Apartment with a very large living room leading on to another large terrace area that is fully glazed and offers wonderful views including the sea! There is also a further uncovered area beyond this terrace that includes the corner. The apartment is an (elevated) ground floor south and east facing so receiving the sun throughout the day in all the different rooms. The apartment includes an underground garage and store room and is being sold unfurnished, holiday rentals are not permitted. This complex is one of the best in the Riviera del Sol offering wonderful communal areas, pool, pool restaurant & bar and a gym. Close by you will find the Miraflores Golf Course and Club where you can enjoy a great Sunday Roast or be entertained by local live bands and sol artists. Top Shop supermarket is also only a few minutes away in the car, open all year round, including Sundays. There is much to enjoy along this part of the coast, from the quaint town of La Cala to renowned restaurants, El Oceano, El Olivio and Max Beach to name a few and many popular chiringuitos along the wooden beach boardwalk running from La Cala all the way down to Cabopino. Early viewing is recommended.