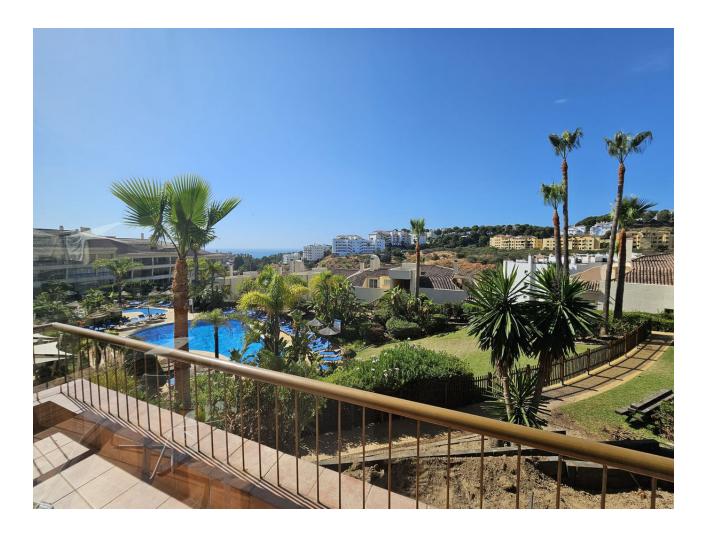

## Apartment

Rubbish: 82 EUR / year

Community: 4,308 EUR / year IBI: 730 EUR / year

The perfect listing! An amazing very spacious three bedrooms three bathroom Corner Apartment with a very large living room leading on to another large terrace area that is fully glazed and offers wonderful views including the sea! There is also a further uncovered area beyond this terrace that includes the corner. The apartment is an (elevated) ground floor south and east facing so receiving the sun throughout the day in all the different rooms. The apartment includes an underground garage and store room and is being sold unfurnished, holiday rentals are not permitted. This complex is one of the best in the Riviera del Sol offering wonderful communal areas, pool, pool restaurant & bar and a gym. Close by you will find the Miraflores Golf Course and Club where you can enjoy a great Sunday Roast or be entertained by local live bands and sol artists. Top Shop supermarket is also only a few minutes away in the car, open all year round, including Sundays. There is much to enjoy along this part of the coast, from the quaint town of La Cala to renowned restaurants, El Oceano, El Olivio and Max Beach to name a few and many popular chiringuitos along the wooden beach boardwalk running from La Cala all the way down to Cabopino. Early viewing is recommended.