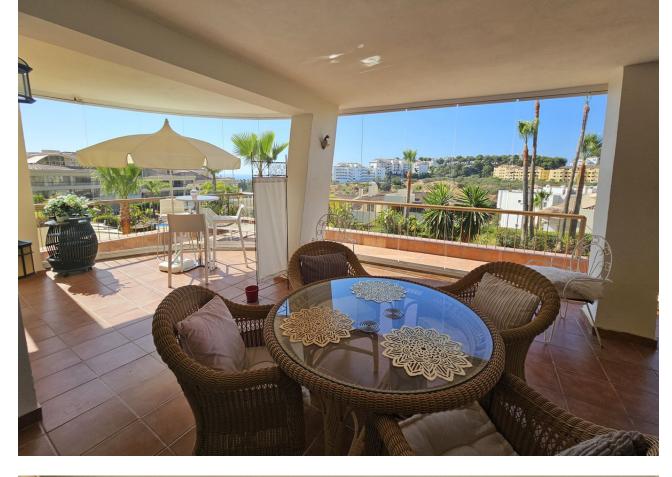

## Apartment

Rubbish: 82 EUR / year

Community: 4,308 EUR / year IBI: 730 EUR / year

The perfect listing! An amazing very spacious three bedrooms three bathroom Corner Apartment with a very large living room leading on to another large terrace area that is fully glazed and offers wonderful views including the sea! There is also a further uncovered area beyond this terrace that includes the corner. The apartment is an (elevated) ground floor south and east facing so receiving the sun throughout the day in all the different rooms. The apartment includes an underground garage and store room and is being sold unfurnished, holiday rentals are not permitted. This complex is one of the best in the Riviera del Sol offering wonderful communal areas, pool, pool restaurant & bar and a gym. Close by you will find the Miraflores Golf Course and Club where you can enjoy a great Sunday Roast or be entertained by local live bands and sol artists. Top Shop supermarket is also only a few minutes away in the car, open all year round, including Sundays. There is much to enjoy along this part of the coast, from the quaint town of La Cala to renowned restaurants, El Oceano, El Olivio and Max Beach to name a few and many popular chiringuitos along the wooden beach boardwalk running from La Cala all the way down to Cabopino. Early viewing is recommended.