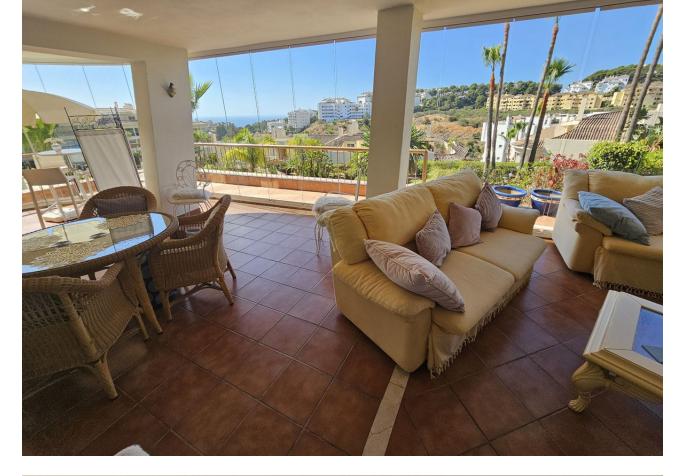

## Apartment

Rubbish: 82 EUR / year

Community: 4,308 EUR / year IBI: 730 EUR / year

The perfect listing! An amazing very spacious three bedrooms three bathroom Corner Apartment with a very large living room leading on to another large terrace area that is fully glazed and offers wonderful views including the sea! There is also a further uncovered area beyond this terrace that includes the corner. The apartment is an (elevated) ground floor south and east facing so receiving the sun throughout the day in all the different rooms. The apartment includes an underground garage and store room and is being sold unfurnished, holiday rentals are not permitted. This complex is one of the best in the Riviera del Sol offering wonderful communal areas, pool, pool restaurant & bar and a gym. Close by you will find the Miraflores Golf Course and Club where you can enjoy a great Sunday Roast or be entertained by local live bands and sol artists. Top Shop supermarket is also only a few minutes away in the car, open all year round, including Sundays. There is much to enjoy along this part of the coast, from the quaint town of La Cala to renowned restaurants, El Oceano, El Olivio and Max Beach to name a few and many popular chiringuitos along the wooden beach boardwalk running from La Cala all the way down to Cabopino. Early viewing is recommended.