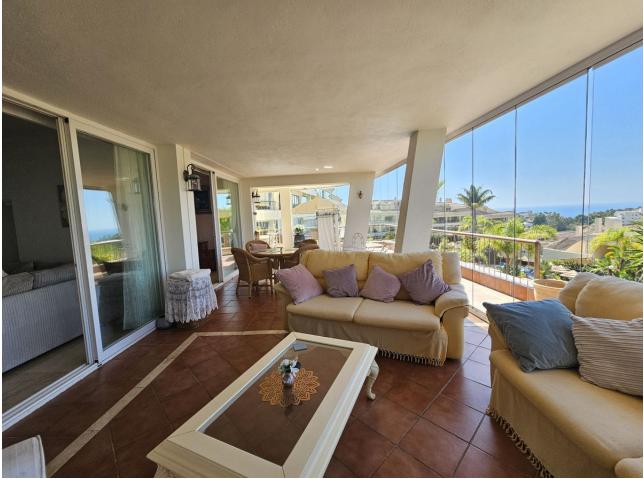

## Apartment

Rubbish: 82 EUR / year

Community: 4,308 EUR / year IBI: 730 EUR / year

The perfect listing! An amazing very spacious three bedrooms three bathroom Corner Apartment with a very large living room leading on to another large terrace area that is fully glazed and offers wonderful views including the sea! There is also a further uncovered area beyond this terrace that includes the corner. The apartment is an (elevated) ground floor south and east facing so receiving the sun throughout the day in all the different rooms. The apartment includes an underground garage and store room and is being sold unfurnished, holiday rentals are not permitted. This complex is one of the best in the Riviera del Sol offering wonderful communal areas, pool, pool restaurant & bar and a gym. Close by you will find the Miraflores Golf Course and Club where you can enjoy a great Sunday Roast or be entertained by local live bands and sol artists. Top Shop supermarket is also only a few minutes away in the car, open all year round, including Sundays. There is much to enjoy along this part of the coast, from the quaint town of La Cala to renowned restaurants, El Oceano, El Olivio and Max Beach to name a few and many popular chiringuitos along the wooden beach boardwalk running from La Cala all the way down to Cabopino. Early viewing is recommended.