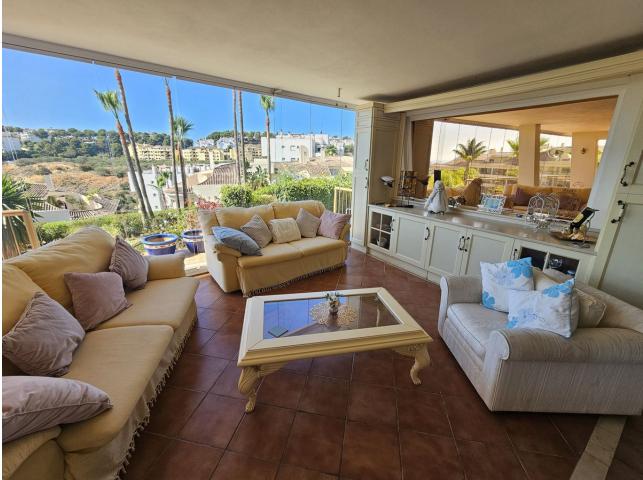

## Apartment

Rubbish: 82 EUR / year

Community: 4,308 EUR / year IBI: 730 EUR / year

The perfect listing! An amazing very spacious three bedrooms three bathroom Corner Apartment with a very large living room leading on to another large terrace area that is fully glazed and offers wonderful views including the sea! There is also a further uncovered area beyond this terrace that includes the corner. The apartment is an (elevated) ground floor south and east facing so receiving the sun throughout the day in all the different rooms. The apartment includes an underground garage and store room and is being sold unfurnished, holiday rentals are not permitted. This complex is one of the best in the Riviera del Sol offering wonderful communal areas, pool, pool restaurant & bar and a gym. Close by you will find the Miraflores Golf Course and Club where you can enjoy a great Sunday Roast or be entertained by local live bands and sol artists. Top Shop supermarket is also only a few minutes away in the car, open all year round, including Sundays. There is much to enjoy along this part of the coast, from the quaint town of La Cala to renowned restaurants, El Oceano, El Olivio and Max Beach to name a few and many popular chiringuitos along the wooden beach boardwalk running from La Cala all the way down to Cabopino. Early viewing is recommended.