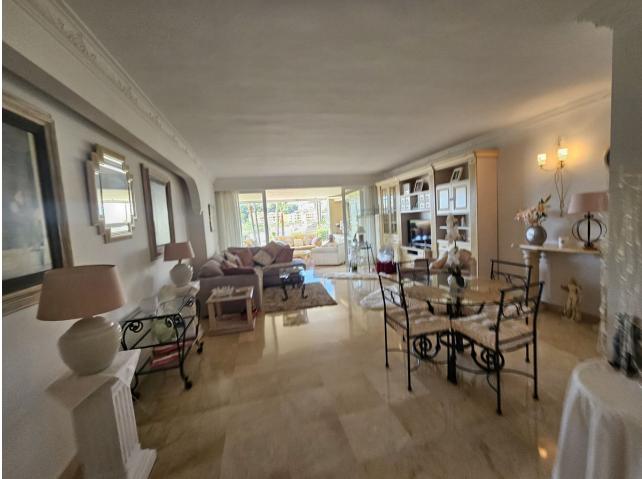

## Apartment

Rubbish: 82 EUR / year

Community: 4,308 EUR / year IBI: 730 EUR / year

The perfect listing! An amazing very spacious three bedrooms three bathroom Corner Apartment with a very large living room leading on to another large terrace area that is fully glazed and offers wonderful views including the sea! There is also a further uncovered area beyond this terrace that includes the corner. The apartment is an (elevated) ground floor south and east facing so receiving the sun throughout the day in all the different rooms. The apartment includes an underground garage and store room and is being sold unfurnished, holiday rentals are not permitted. This complex is one of the best in the Riviera del Sol offering wonderful communal areas, pool, pool restaurant & bar and a gym. Close by you will find the Miraflores Golf Course and Club where you can enjoy a great Sunday Roast or be entertained by local live bands and sol artists. Top Shop supermarket is also only a few minutes away in the car, open all year round, including Sundays. There is much to enjoy along this part of the coast, from the quaint town of La Cala to renowned restaurants, El Oceano, El Olivio and Max Beach to name a few and many popular chiringuitos along the wooden beach boardwalk running from La Cala all the way down to Cabopino. Early viewing is recommended.