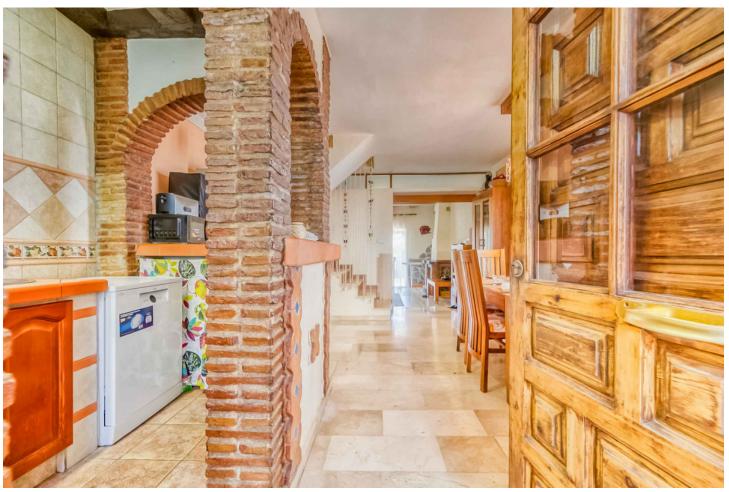

## Sales - House - Calahonda 333.000€

Calahonda House

Community: 1,740 EUR / year IBI: 500 EUR / year Rubbish: 110 EUR / year

2

L.**5** 

102 m<sup>2</sup>

Discover this fantastic corner townhouse in a prime location, right in the heart of lower Calahonda on the main street Bursting with rustic charm and recently renovated in 2017, this home offers a delightful blend of traditional character and modern comforts. Enter through a charming small patio into the lower floor, where you'll find a spacious lounge diner with a cozy fireplace, a convenient WC, a fully equipped kitchen, and a lovely terrace with access to the communal garden—perfect for soaking up the sunshine and enjoying a glimpse of the sea. The first floor features two double bedrooms, each with fitted wardrobes and a private terrace. A larger bathroom with a window is also located on this floor. Ascend the staircase to the solarium, a serene spot to relax and take in the stunning sea views. Situated in a gated complex, the townhouse offers communal gardens and a pool for residents to enjoy. Within easy walking distance to restaurants, bars, various shops, a supermarket, and the beach, this location offers the best of coastal living. Contact us for a viewing.