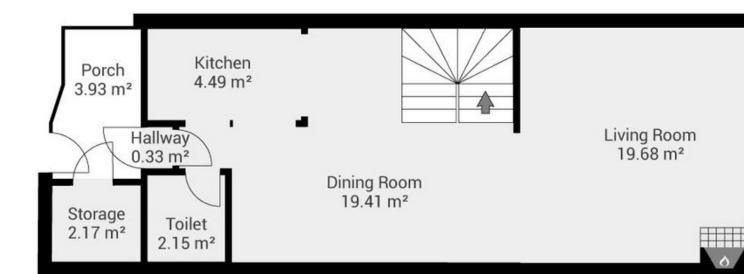

fully equipped kitchen, and a lovely terrace with access to the communal garden—perfect for soaking up the sunshine and enjoying a glimpse of the sea. The first floor features two double bedrooms, each with fitted wardrobes and a private terrace. A larger bathroom with a window is also located on this floor. Ascend the staircase to the solarium, a serene spot to relax and take in the stunning sea views. Situated in a gated complex, the townhouse offers communal gardens and a pool for residents to enjoy. Within easy walking distance to restaurants, bars, various shops, a supermarket, and the beach, this location offers the best of coastal living. Contact us for a viewing.

































































































## **▼** Ground Floor



## ▼ 1st Floor



## ▼ 2nd Floor