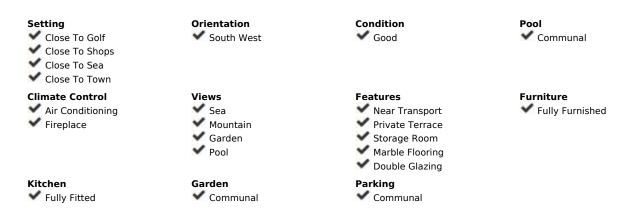

## Sales - House - Calahonda 333.000€

Calahonda House

Community: 1,740 EUR / year IBI: 500 EUR / year Rubbish: 110 EUR / year

2

L.**5** 

102 m<sup>2</sup>

Discover this fantastic corner townhouse in a prime location, right in the heart of lower Calahonda on the main street Bursting with rustic charm and recently renovated in 2017, this home offers a delightful blend of traditional character and modern comforts. Enter through a charming small patio into the lower floor, where you'll find a spacious lounge diner with a cozy fireplace, a convenient WC, a fully equipped kitchen, and a lovely terrace with access to the communal garden—perfect for soaking up the sunshine and enjoying a glimpse of the sea. The first floor features two double bedrooms, each with fitted wardrobes and a private terrace. A larger bathroom with a window is also located on this floor. Ascend the staircase to the solarium, a serene spot to relax and take in the stunning sea views. Situated in a gated complex, the townhouse offers communal gardens and a pool for residents to enjoy. Within easy walking distance to restaurants, bars, various shops, a supermarket, and the beach, this location offers the best of coastal living. Contact us for a viewing.