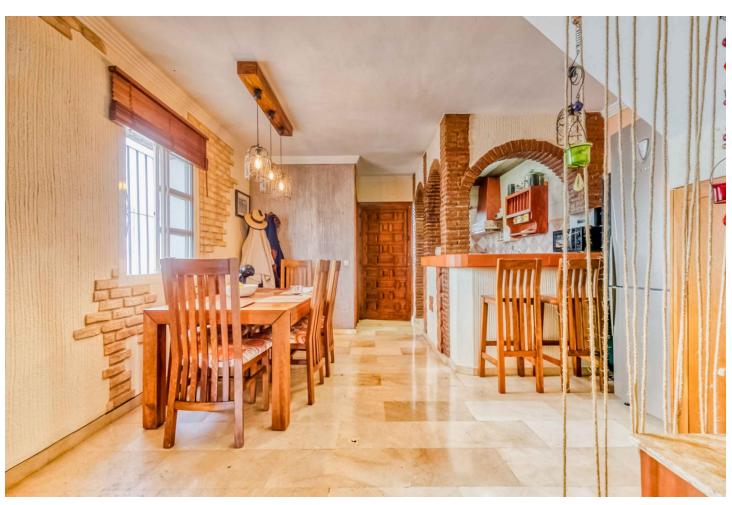

## Sales - House - Calahonda 333.000€

Calahonda House

Community: 1,740 EUR / year IBI: 500 EUR / year Rubbish: 110 EUR / year

2

L.**5** 

102 m<sup>2</sup>

Discover this fantastic corner townhouse in a prime location, right in the heart of lower Calahonda on the main street Bursting with rustic charm and recently renovated in 2017, this home offers a delightful blend of traditional character and modern comforts. Enter through a charming small patio into the lower floor, where you'll find a spacious lounge diner with a cozy fireplace, a convenient WC, a fully equipped kitchen, and a lovely terrace with access to the communal garden—perfect for soaking up the sunshine and enjoying a glimpse of the sea. The first floor features two double bedrooms, each with fitted wardrobes and a private terrace. A larger bathroom with a window is also located on this floor. Ascend the staircase to the solarium, a serene spot to relax and take in the stunning sea views. Situated in a gated complex, the townhouse offers communal gardens and a pool for residents to enjoy. Within easy walking distance to restaurants, bars, various shops, a supermarket, and the beach, this location offers the best of coastal living. Contact us for a viewing.

## **▼** Ground Floor