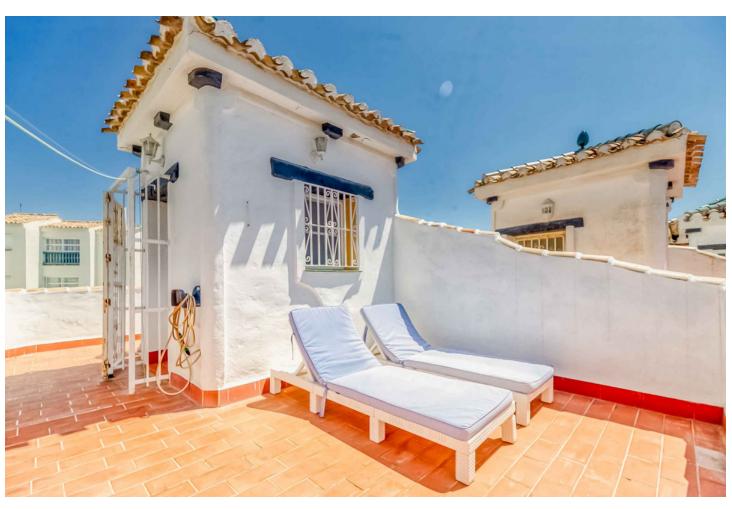

## Sales - House - Calahonda 333.000€

Calahonda House

Community: 1,740 EUR / year IBI: 500 EUR / year Rubbish: 110 EUR / year

2

L.**5** 

102 m<sup>2</sup>

Discover this fantastic corner townhouse in a prime location, right in the heart of lower Calahonda on the main street Bursting with rustic charm and recently renovated in 2017, this home offers a delightful blend of traditional character and modern comforts. Enter through a charming small patio into the lower floor, where you'll find a spacious lounge diner with a cozy fireplace, a convenient WC, a fully equipped kitchen, and a lovely terrace with access to the communal garden—perfect for soaking up the sunshine and enjoying a glimpse of the sea. The first floor features two double bedrooms, each with fitted wardrobes and a private terrace. A larger bathroom with a window is also located on this floor. Ascend the staircase to the solarium, a serene spot to relax and take in the stunning sea views. Situated in a gated complex, the townhouse offers communal gardens and a pool for residents to enjoy. Within easy walking distance to restaurants, bars, various shops, a supermarket, and the beach, this location offers the best of coastal living. Contact us for a viewing.

## ▼ 2nd Floor