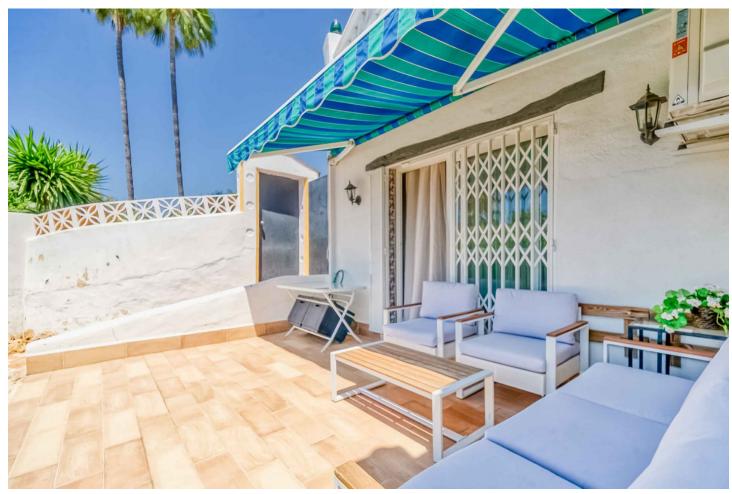

## Sales - House - Calahonda 333.000€

Calahonda House

Community: 1,740 EUR / year IBI: 500 EUR / year Rubbish: 110 EUR / year

2

L.**5** 

102 m<sup>2</sup>

Discover this fantastic corner townhouse in a prime location, right in the heart of lower Calahonda on the main street Bursting with rustic charm and recently renovated in 2017, this home offers a delightful blend of traditional character and modern comforts. Enter through a charming small patio into the lower floor, where you'll find a spacious lounge diner with a cozy fireplace, a convenient WC, a fully equipped kitchen, and a lovely terrace with access to the communal garden—perfect for soaking up the sunshine and enjoying a glimpse of the sea. The first floor features two double bedrooms, each with fitted wardrobes and a private terrace. A larger bathroom with a window is also located on this floor. Ascend the staircase to the solarium, a serene spot to relax and take in the stunning sea views. Situated in a gated complex, the townhouse offers communal gardens and a pool for residents to enjoy. Within easy walking distance to restaurants, bars, various shops, a supermarket, and the beach, this location offers the best of coastal living. Contact us for a viewing.

## **▼** Ground Floor