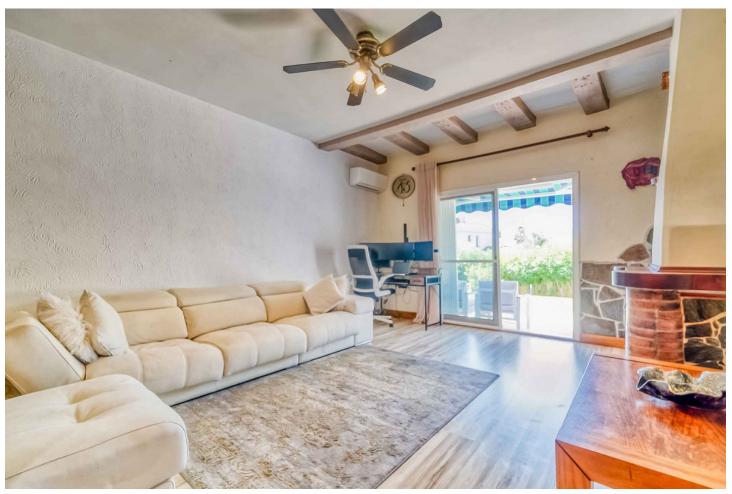

## Sales - House - Calahonda 333.000€

Calahonda House

Community: 1,740 EUR / year IBI: 500 EUR / year Rubbish: 110 EUR / year

2

L.**5** 

102 m<sup>2</sup>

Discover this fantastic corner townhouse in a prime location, right in the heart of lower Calahonda on the main street Bursting with rustic charm and recently renovated in 2017, this home offers a delightful blend of traditional character and modern comforts. Enter through a charming small patio into the lower floor, where you'll find a spacious lounge diner with a cozy fireplace, a convenient WC, a fully equipped kitchen, and a lovely terrace with access to the communal garden—perfect for soaking up the sunshine and enjoying a glimpse of the sea. The first floor features two double bedrooms, each with fitted wardrobes and a private terrace. A larger bathroom with a window is also located on this floor. Ascend the staircase to the solarium, a serene spot to relax and take in the stunning sea views. Situated in a gated complex, the townhouse offers communal gardens and a pool for residents to enjoy. Within easy walking distance to restaurants, bars, various shops, a supermarket, and the beach, this location offers the best of coastal living. Contact us for a viewing.