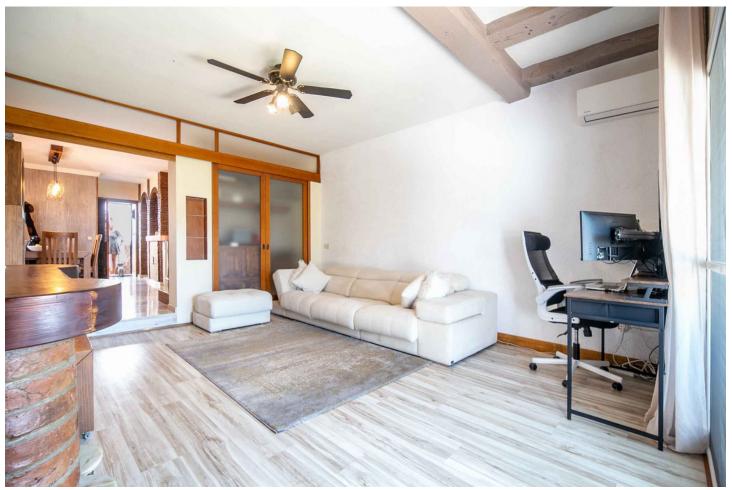

## Sales - House - Calahonda 333.000€

Calahonda House

Community: 1,740 EUR / year IBI: 500 EUR / year Rubbish: 110 EUR / year

2

L.**5** 

102 m<sup>2</sup>

Discover this fantastic corner townhouse in a prime location, right in the heart of lower Calahonda on the main street Bursting with rustic charm and recently renovated in 2017, this home offers a delightful blend of traditional character and modern comforts. Enter through a charming small patio into the lower floor, where you'll find a spacious lounge diner with a cozy fireplace, a convenient WC, a fully equipped kitchen, and a lovely terrace with access to the communal garden—perfect for soaking up the sunshine and enjoying a glimpse of the sea. The first floor features two double bedrooms, each with fitted wardrobes and a private terrace. A larger bathroom with a window is also located on this floor. Ascend the staircase to the solarium, a serene spot to relax and take in the stunning sea views. Situated in a gated complex, the townhouse offers communal gardens and a pool for residents to enjoy. Within easy walking distance to restaurants, bars, various shops, a supermarket, and the beach, this location offers the best of coastal living. Contact us for a viewing.