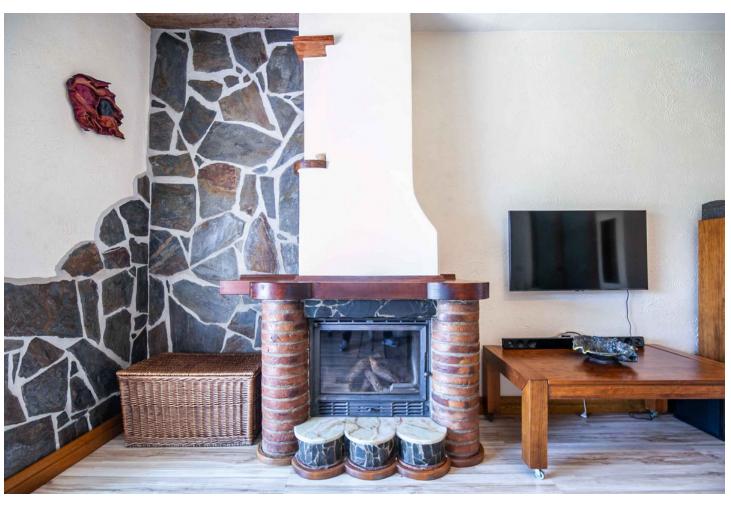

## Sales - House - Calahonda 333.000€

Calahonda House

Community: 1,740 EUR / year IBI: 500 EUR / year Rubbish: 110 EUR / year

2

L.**5** 

102 m<sup>2</sup>

Discover this fantastic corner townhouse in a prime location, right in the heart of lower Calahonda on the main street Bursting with rustic charm and recently renovated in 2017, this home offers a delightful blend of traditional character and modern comforts. Enter through a charming small patio into the lower floor, where you'll find a spacious lounge diner with a cozy fireplace, a convenient WC, a fully equipped kitchen, and a lovely terrace with access to the communal garden—perfect for soaking up the sunshine and enjoying a glimpse of the sea. The first floor features two double bedrooms, each with fitted wardrobes and a private terrace. A larger bathroom with a window is also located on this floor. Ascend the staircase to the solarium, a serene spot to relax and take in the stunning sea views. Situated in a gated complex, the townhouse offers communal gardens and a pool for residents to enjoy. Within easy walking distance to restaurants, bars, various shops, a supermarket, and the beach, this location offers the best of coastal living. Contact us for a viewing.