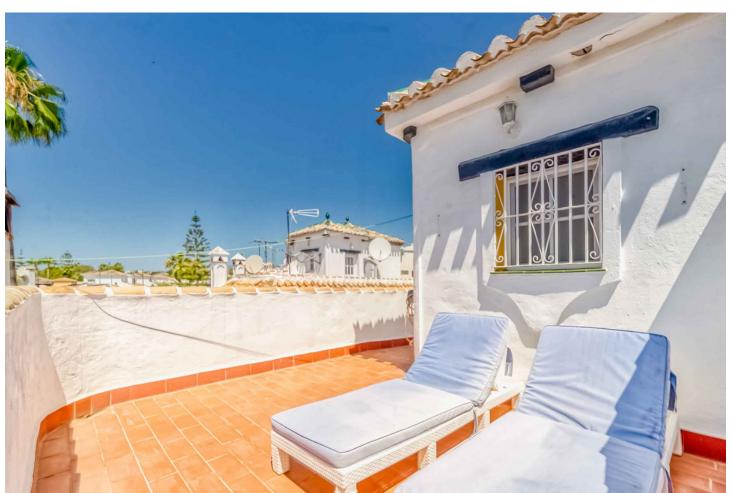

## Sales - House - Calahonda 333.000€

Calahonda House

Community: 1,740 EUR / year IBI: 500 EUR / year Rubbish: 110 EUR / year

2

L.**5** 

102 m<sup>2</sup>

Discover this fantastic corner townhouse in a prime location, right in the heart of lower Calahonda on the main street Bursting with rustic charm and recently renovated in 2017, this home offers a delightful blend of traditional character and modern comforts. Enter through a charming small patio into the lower floor, where you'll find a spacious lounge diner with a cozy fireplace, a convenient WC, a fully equipped kitchen, and a lovely terrace with access to the communal garden—perfect for soaking up the sunshine and enjoying a glimpse of the sea. The first floor features two double bedrooms, each with fitted wardrobes and a private terrace. A larger bathroom with a window is also located on this floor. Ascend the staircase to the solarium, a serene spot to relax and take in the stunning sea views. Situated in a gated complex, the townhouse offers communal gardens and a pool for residents to enjoy. Within easy walking distance to restaurants, bars, various shops, a supermarket, and the beach, this location offers the best of coastal living. Contact us for a viewing.

## ▼ 2nd Floor