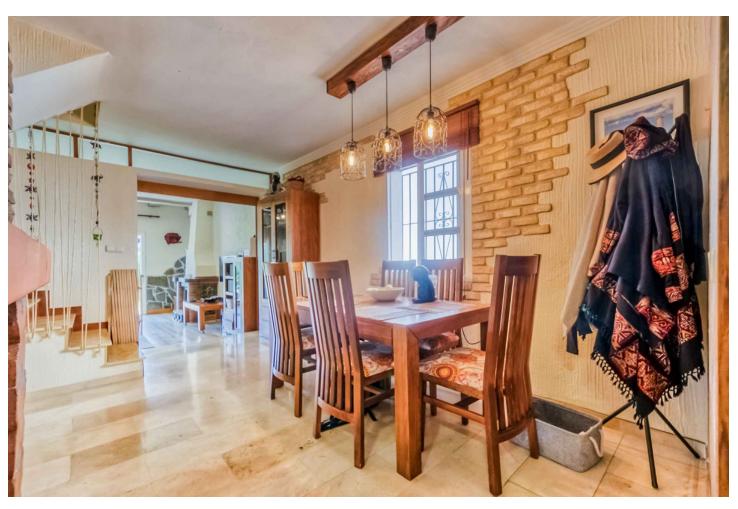

## Sales - House - Calahonda 333.000€

Calahonda House

Community: 1,740 EUR / year IBI: 500 EUR / year Rubbish: 110 EUR / year

2

L.**5** 

102 m<sup>2</sup>

Discover this fantastic corner townhouse in a prime location, right in the heart of lower Calahonda on the main street Bursting with rustic charm and recently renovated in 2017, this home offers a delightful blend of traditional character and modern comforts. Enter through a charming small patio into the lower floor, where you'll find a spacious lounge diner with a cozy fireplace, a convenient WC, a fully equipped kitchen, and a lovely terrace with access to the communal garden—perfect for soaking up the sunshine and enjoying a glimpse of the sea. The first floor features two double bedrooms, each with fitted wardrobes and a private terrace. A larger bathroom with a window is also located on this floor. Ascend the staircase to the solarium, a serene spot to relax and take in the stunning sea views. Situated in a gated complex, the townhouse offers communal gardens and a pool for residents to enjoy. Within easy walking distance to restaurants, bars, various shops, a supermarket, and the beach, this location offers the best of coastal living. Contact us for a viewing.

## **▼** Ground Floor