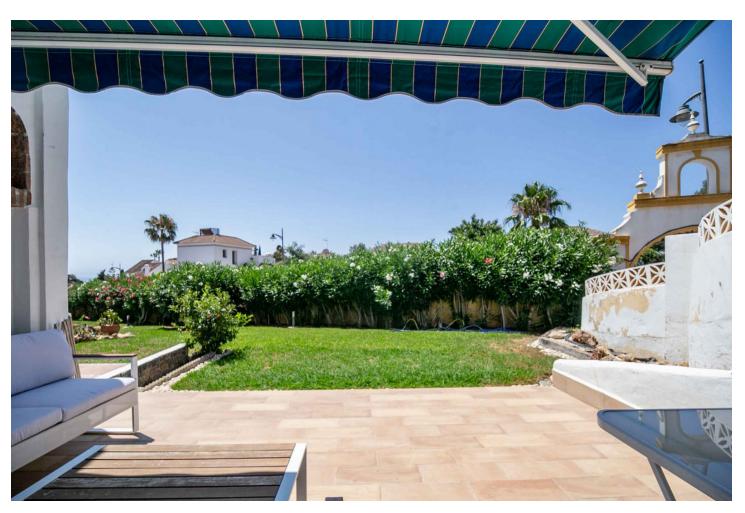

## Sales - House - Calahonda 333.000€

Calahonda House

Community: 1,740 EUR / year IBI: 500 EUR / year Rubbish: 110 EUR / year

2

L.**5** 

102 m<sup>2</sup>

Discover this fantastic corner townhouse in a prime location, right in the heart of lower Calahonda on the main street Bursting with rustic charm and recently renovated in 2017, this home offers a delightful blend of traditional character and modern comforts. Enter through a charming small patio into the lower floor, where you'll find a spacious lounge diner with a cozy fireplace, a convenient WC, a fully equipped kitchen, and a lovely terrace with access to the communal garden—perfect for soaking up the sunshine and enjoying a glimpse of the sea. The first floor features two double bedrooms, each with fitted wardrobes and a private terrace. A larger bathroom with a window is also located on this floor. Ascend the staircase to the solarium, a serene spot to relax and take in the stunning sea views. Situated in a gated complex, the townhouse offers communal gardens and a pool for residents to enjoy. Within easy walking distance to restaurants, bars, various shops, a supermarket, and the beach, this location offers the best of coastal living. Contact us for a viewing.

## **▼** Ground Floor