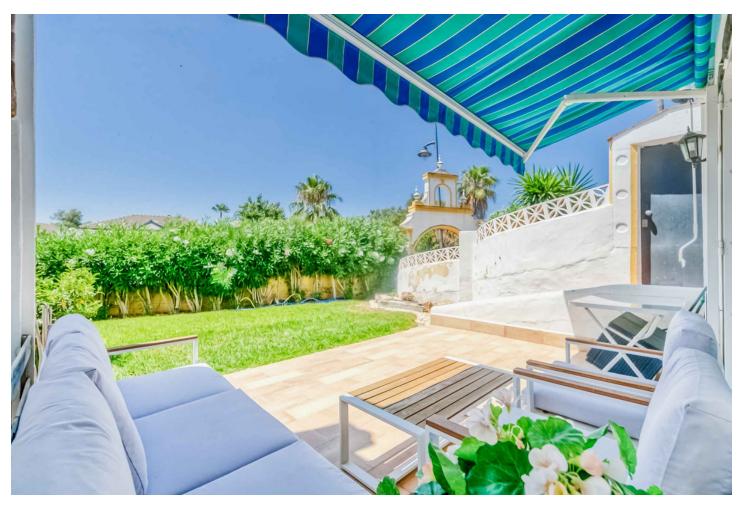

## Sales - House - Calahonda 333.000€

Calahonda House

Community: 1,740 EUR / year IBI: 500 EUR / year Rubbish: 110 EUR / year

2

L.**5** 

102 m<sup>2</sup>

Discover this fantastic corner townhouse in a prime location, right in the heart of lower Calahonda on the main street Bursting with rustic charm and recently renovated in 2017, this home offers a delightful blend of traditional character and modern comforts. Enter through a charming small patio into the lower floor, where you'll find a spacious lounge diner with a cozy fireplace, a convenient WC, a fully equipped kitchen, and a lovely terrace with access to the communal garden—perfect for soaking up the sunshine and enjoying a glimpse of the sea. The first floor features two double bedrooms, each with fitted wardrobes and a private terrace. A larger bathroom with a window is also located on this floor. Ascend the staircase to the solarium, a serene spot to relax and take in the stunning sea views. Situated in a gated complex, the townhouse offers communal gardens and a pool for residents to enjoy. Within easy walking distance to restaurants, bars, various shops, a supermarket, and the beach, this location offers the best of coastal living. Contact us for a viewing.

## **▼** Ground Floor