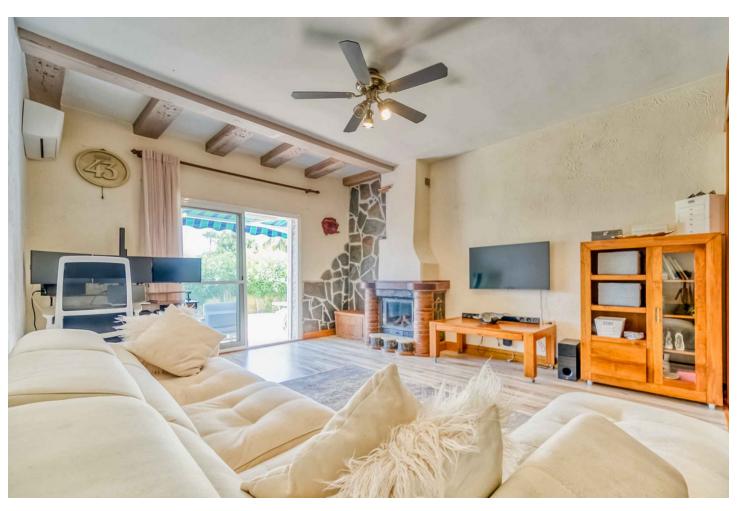

## Sales - House - Calahonda 333.000€

Calahonda House

Community: 1,740 EUR / year IBI: 500 EUR / year Rubbish: 110 EUR / year

2

L.**5** 

102 m<sup>2</sup>

Discover this fantastic corner townhouse in a prime location, right in the heart of lower Calahonda on the main street Bursting with rustic charm and recently renovated in 2017, this home offers a delightful blend of traditional character and modern comforts. Enter through a charming small patio into the lower floor, where you'll find a spacious lounge diner with a cozy fireplace, a convenient WC, a fully equipped kitchen, and a lovely terrace with access to the communal garden—perfect for soaking up the sunshine and enjoying a glimpse of the sea. The first floor features two double bedrooms, each with fitted wardrobes and a private terrace. A larger bathroom with a window is also located on this floor. Ascend the staircase to the solarium, a serene spot to relax and take in the stunning sea views. Situated in a gated complex, the townhouse offers communal gardens and a pool for residents to enjoy. Within easy walking distance to restaurants, bars, various shops, a supermarket, and the beach, this location offers the best of coastal living. Contact us for a viewing.