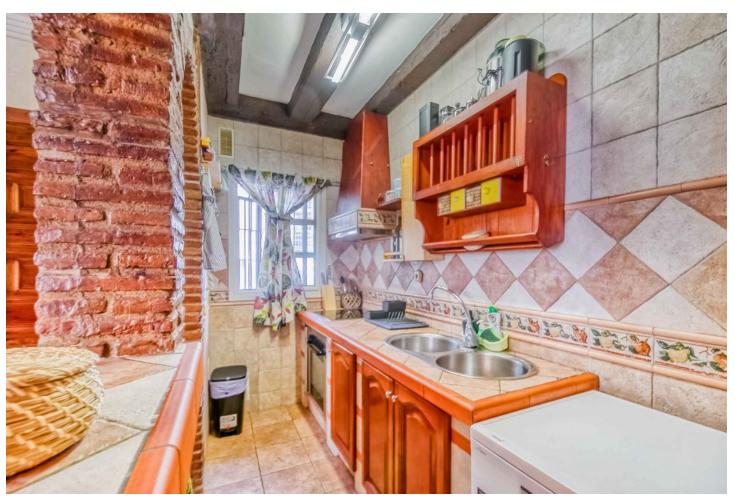

## Sales - House - Calahonda 333.000€

Calahonda House

Community: 1,740 EUR / year IBI: 500 EUR / year Rubbish: 110 EUR / year

2

L.**5** 

102 m<sup>2</sup>

Discover this fantastic corner townhouse in a prime location, right in the heart of lower Calahonda on the main street Bursting with rustic charm and recently renovated in 2017, this home offers a delightful blend of traditional character and modern comforts. Enter through a charming small patio into the lower floor, where you'll find a spacious lounge diner with a cozy fireplace, a convenient WC, a fully equipped kitchen, and a lovely terrace with access to the communal garden—perfect for soaking up the sunshine and enjoying a glimpse of the sea. The first floor features two double bedrooms, each with fitted wardrobes and a private terrace. A larger bathroom with a window is also located on this floor. Ascend the staircase to the solarium, a serene spot to relax and take in the stunning sea views. Situated in a gated complex, the townhouse offers communal gardens and a pool for residents to enjoy. Within easy walking distance to restaurants, bars, various shops, a supermarket, and the beach, this location offers the best of coastal living. Contact us for a viewing.