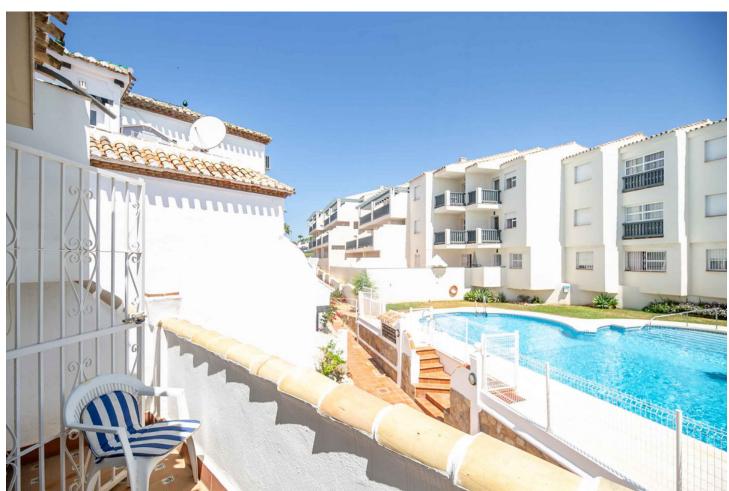

## Sales - House - Calahonda 333.000€

Calahonda House

Community: 1,740 EUR / year IBI: 500 EUR / year Rubbish: 110 EUR / year

2

L.**5** 

102 m<sup>2</sup>

Discover this fantastic corner townhouse in a prime location, right in the heart of lower Calahonda on the main street Bursting with rustic charm and recently renovated in 2017, this home offers a delightful blend of traditional character and modern comforts. Enter through a charming small patio into the lower floor, where you'll find a spacious lounge diner with a cozy fireplace, a convenient WC, a fully equipped kitchen, and a lovely terrace with access to the communal garden—perfect for soaking up the sunshine and enjoying a glimpse of the sea. The first floor features two double bedrooms, each with fitted wardrobes and a private terrace. A larger bathroom with a window is also located on this floor. Ascend the staircase to the solarium, a serene spot to relax and take in the stunning sea views. Situated in a gated complex, the townhouse offers communal gardens and a pool for residents to enjoy. Within easy walking distance to restaurants, bars, various shops, a supermarket, and the beach, this location offers the best of coastal living. Contact us for a viewing.