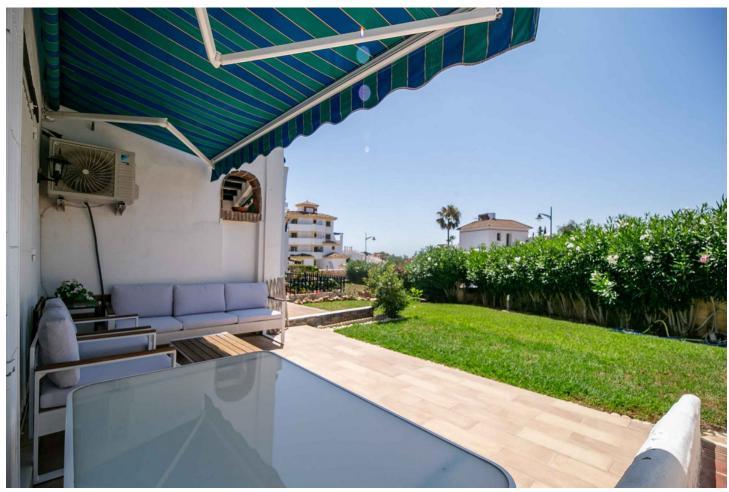

## Sales - House - Calahonda 333.000€

Calahonda House

Community: 1,740 EUR / year IBI: 500 EUR / year Rubbish: 110 EUR / year

2

L.**5** 

102 m<sup>2</sup>

Discover this fantastic corner townhouse in a prime location, right in the heart of lower Calahonda on the main street Bursting with rustic charm and recently renovated in 2017, this home offers a delightful blend of traditional character and modern comforts. Enter through a charming small patio into the lower floor, where you'll find a spacious lounge diner with a cozy fireplace, a convenient WC, a fully equipped kitchen, and a lovely terrace with access to the communal garden—perfect for soaking up the sunshine and enjoying a glimpse of the sea. The first floor features two double bedrooms, each with fitted wardrobes and a private terrace. A larger bathroom with a window is also located on this floor. Ascend the staircase to the solarium, a serene spot to relax and take in the stunning sea views. Situated in a gated complex, the townhouse offers communal gardens and a pool for residents to enjoy. Within easy walking distance to restaurants, bars, various shops, a supermarket, and the beach, this location offers the best of coastal living. Contact us for a viewing.