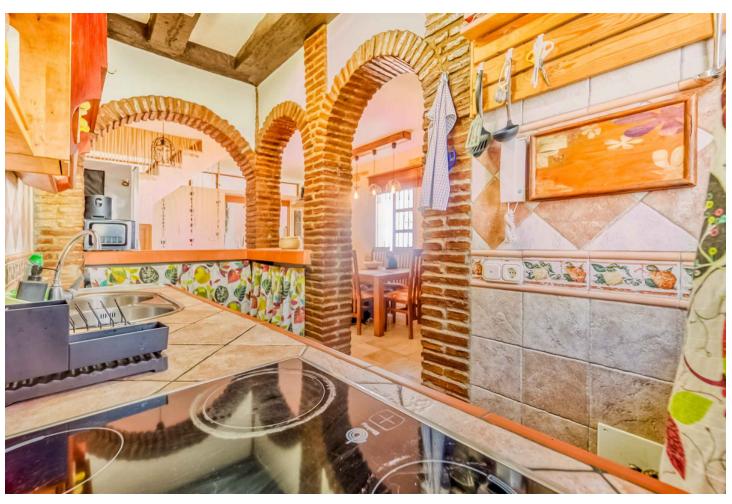

## Sales - House - Calahonda 333.000€

Calahonda House

Community: 1,740 EUR / year IBI: 500 EUR / year Rubbish: 110 EUR / year

2

L.**5** 

102 m<sup>2</sup>

Discover this fantastic corner townhouse in a prime location, right in the heart of lower Calahonda on the main street Bursting with rustic charm and recently renovated in 2017, this home offers a delightful blend of traditional character and modern comforts. Enter through a charming small patio into the lower floor, where you'll find a spacious lounge diner with a cozy fireplace, a convenient WC, a fully equipped kitchen, and a lovely terrace with access to the communal garden—perfect for soaking up the sunshine and enjoying a glimpse of the sea. The first floor features two double bedrooms, each with fitted wardrobes and a private terrace. A larger bathroom with a window is also located on this floor. Ascend the staircase to the solarium, a serene spot to relax and take in the stunning sea views. Situated in a gated complex, the townhouse offers communal gardens and a pool for residents to enjoy. Within easy walking distance to restaurants, bars, various shops, a supermarket, and the beach, this location offers the best of coastal living. Contact us for a viewing.