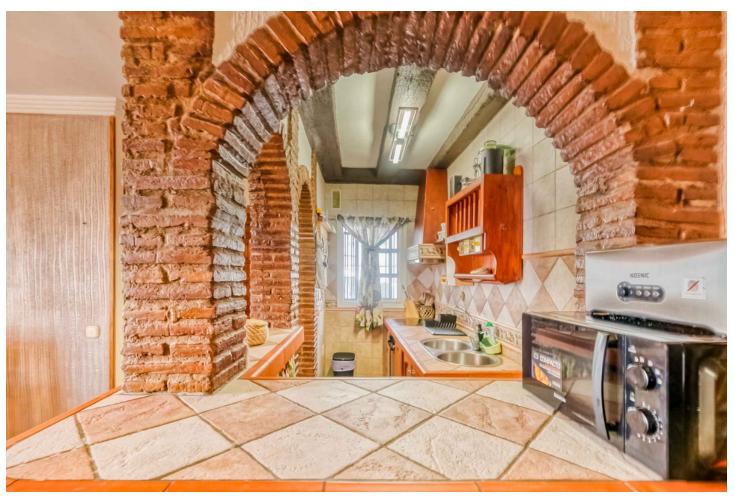

## Sales - House - Calahonda 333.000€

Calahonda House

Community: 1,740 EUR / year IBI: 500 EUR / year Rubbish: 110 EUR / year

2

L.**5** 

102 m<sup>2</sup>

Discover this fantastic corner townhouse in a prime location, right in the heart of lower Calahonda on the main street Bursting with rustic charm and recently renovated in 2017, this home offers a delightful blend of traditional character and modern comforts. Enter through a charming small patio into the lower floor, where you'll find a spacious lounge diner with a cozy fireplace, a convenient WC, a fully equipped kitchen, and a lovely terrace with access to the communal garden—perfect for soaking up the sunshine and enjoying a glimpse of the sea. The first floor features two double bedrooms, each with fitted wardrobes and a private terrace. A larger bathroom with a window is also located on this floor. Ascend the staircase to the solarium, a serene spot to relax and take in the stunning sea views. Situated in a gated complex, the townhouse offers communal gardens and a pool for residents to enjoy. Within easy walking distance to restaurants, bars, various shops, a supermarket, and the beach, this location offers the best of coastal living. Contact us for a viewing.