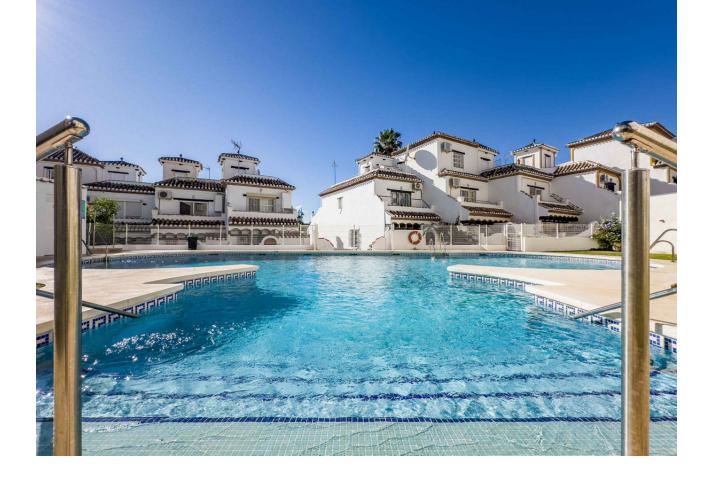

## Sales - House - Calahonda 333.000€

Calahonda House

Community: 1,740 EUR / year IBI: 500 EUR / year Rubbish: 110 EUR / year

2

L.**5** 

102 m<sup>2</sup>

Discover this fantastic corner townhouse in a prime location, right in the heart of lower Calahonda on the main street Bursting with rustic charm and recently renovated in 2017, this home offers a delightful blend of traditional character and modern comforts. Enter through a charming small patio into the lower floor, where you'll find a spacious lounge diner with a cozy fireplace, a convenient WC, a fully equipped kitchen, and a lovely terrace with access to the communal garden—perfect for soaking up the sunshine and enjoying a glimpse of the sea. The first floor features two double bedrooms, each with fitted wardrobes and a private terrace. A larger bathroom with a window is also located on this floor. Ascend the staircase to the solarium, a serene spot to relax and take in the stunning sea views. Situated in a gated complex, the townhouse offers communal gardens and a pool for residents to enjoy. Within easy walking distance to restaurants, bars, various shops, a supermarket, and the beach, this location offers the best of coastal living. Contact us for a viewing.