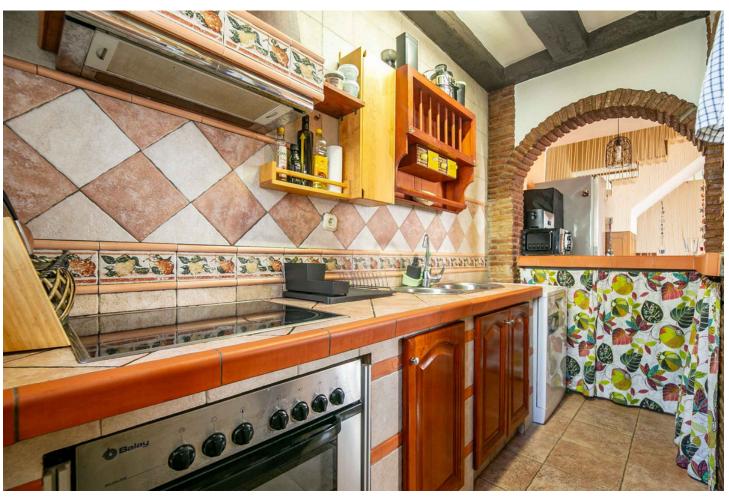

## Sales - House - Calahonda 333.000€

Calahonda House

Community: 1,740 EUR / year IBI: 500 EUR / year Rubbish: 110 EUR / year

2

L.**5** 

102 m<sup>2</sup>

Discover this fantastic corner townhouse in a prime location, right in the heart of lower Calahonda on the main street Bursting with rustic charm and recently renovated in 2017, this home offers a delightful blend of traditional character and modern comforts. Enter through a charming small patio into the lower floor, where you'll find a spacious lounge diner with a cozy fireplace, a convenient WC, a fully equipped kitchen, and a lovely terrace with access to the communal garden—perfect for soaking up the sunshine and enjoying a glimpse of the sea. The first floor features two double bedrooms, each with fitted wardrobes and a private terrace. A larger bathroom with a window is also located on this floor. Ascend the staircase to the solarium, a serene spot to relax and take in the stunning sea views. Situated in a gated complex, the townhouse offers communal gardens and a pool for residents to enjoy. Within easy walking distance to restaurants, bars, various shops, a supermarket, and the beach, this location offers the best of coastal living. Contact us for a viewing.