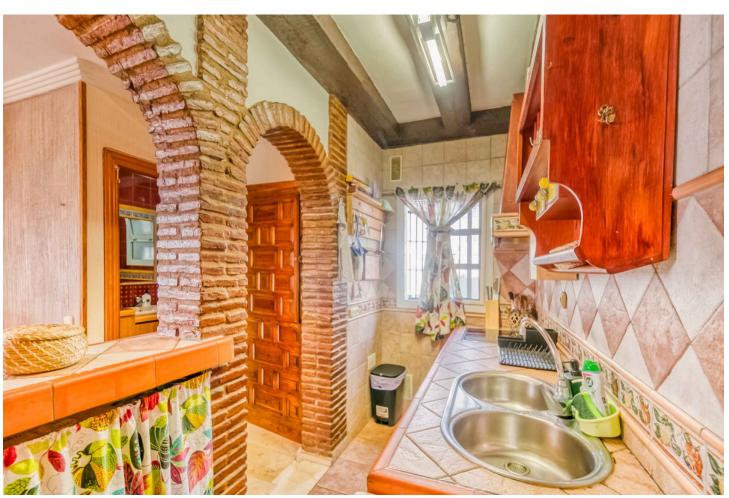

## Sales - House - Calahonda 333.000€

Calahonda House

Community: 1,740 EUR / year IBI: 500 EUR / year Rubbish: 110 EUR / year

2

L.**5** 

102 m<sup>2</sup>

Discover this fantastic corner townhouse in a prime location, right in the heart of lower Calahonda on the main street Bursting with rustic charm and recently renovated in 2017, this home offers a delightful blend of traditional character and modern comforts. Enter through a charming small patio into the lower floor, where you'll find a spacious lounge diner with a cozy fireplace, a convenient WC, a fully equipped kitchen, and a lovely terrace with access to the communal garden—perfect for soaking up the sunshine and enjoying a glimpse of the sea. The first floor features two double bedrooms, each with fitted wardrobes and a private terrace. A larger bathroom with a window is also located on this floor. Ascend the staircase to the solarium, a serene spot to relax and take in the stunning sea views. Situated in a gated complex, the townhouse offers communal gardens and a pool for residents to enjoy. Within easy walking distance to restaurants, bars, various shops, a supermarket, and the beach, this location offers the best of coastal living. Contact us for a viewing.