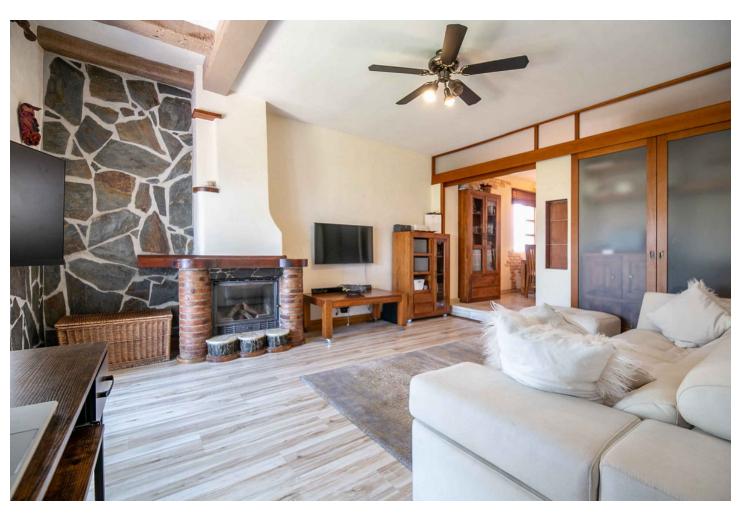

## Sales - House - Calahonda 333.000€

Calahonda House

Community: 1,740 EUR / year IBI: 500 EUR / year Rubbish: 110 EUR / year

2

L.**5** 

102 m<sup>2</sup>

Discover this fantastic corner townhouse in a prime location, right in the heart of lower Calahonda on the main street Bursting with rustic charm and recently renovated in 2017, this home offers a delightful blend of traditional character and modern comforts. Enter through a charming small patio into the lower floor, where you'll find a spacious lounge diner with a cozy fireplace, a convenient WC, a fully equipped kitchen, and a lovely terrace with access to the communal garden—perfect for soaking up the sunshine and enjoying a glimpse of the sea. The first floor features two double bedrooms, each with fitted wardrobes and a private terrace. A larger bathroom with a window is also located on this floor. Ascend the staircase to the solarium, a serene spot to relax and take in the stunning sea views. Situated in a gated complex, the townhouse offers communal gardens and a pool for residents to enjoy. Within easy walking distance to restaurants, bars, various shops, a supermarket, and the beach, this location offers the best of coastal living. Contact us for a viewing.

## **▼** Ground Floor