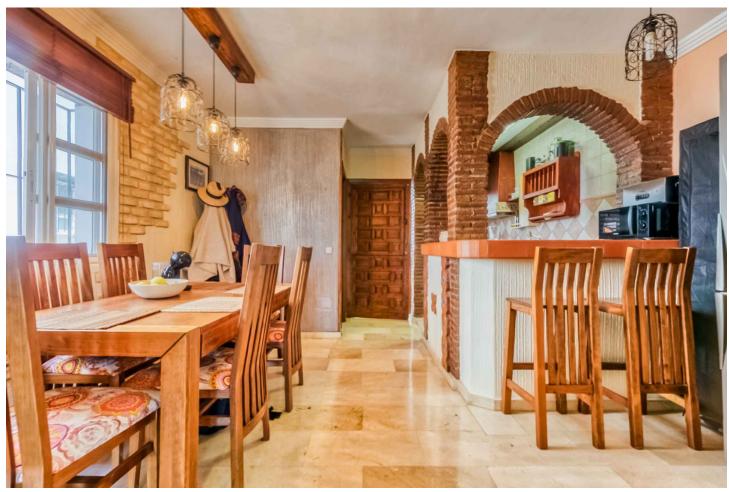

## Sales - House - Calahonda 333.000€

Calahonda House

Community: 1,740 EUR / year IBI: 500 EUR / year Rubbish: 110 EUR / year

2

L.**5** 

102 m<sup>2</sup>

Discover this fantastic corner townhouse in a prime location, right in the heart of lower Calahonda on the main street Bursting with rustic charm and recently renovated in 2017, this home offers a delightful blend of traditional character and modern comforts. Enter through a charming small patio into the lower floor, where you'll find a spacious lounge diner with a cozy fireplace, a convenient WC, a fully equipped kitchen, and a lovely terrace with access to the communal garden—perfect for soaking up the sunshine and enjoying a glimpse of the sea. The first floor features two double bedrooms, each with fitted wardrobes and a private terrace. A larger bathroom with a window is also located on this floor. Ascend the staircase to the solarium, a serene spot to relax and take in the stunning sea views. Situated in a gated complex, the townhouse offers communal gardens and a pool for residents to enjoy. Within easy walking distance to restaurants, bars, various shops, a supermarket, and the beach, this location offers the best of coastal living. Contact us for a viewing.

## **▼** Ground Floor