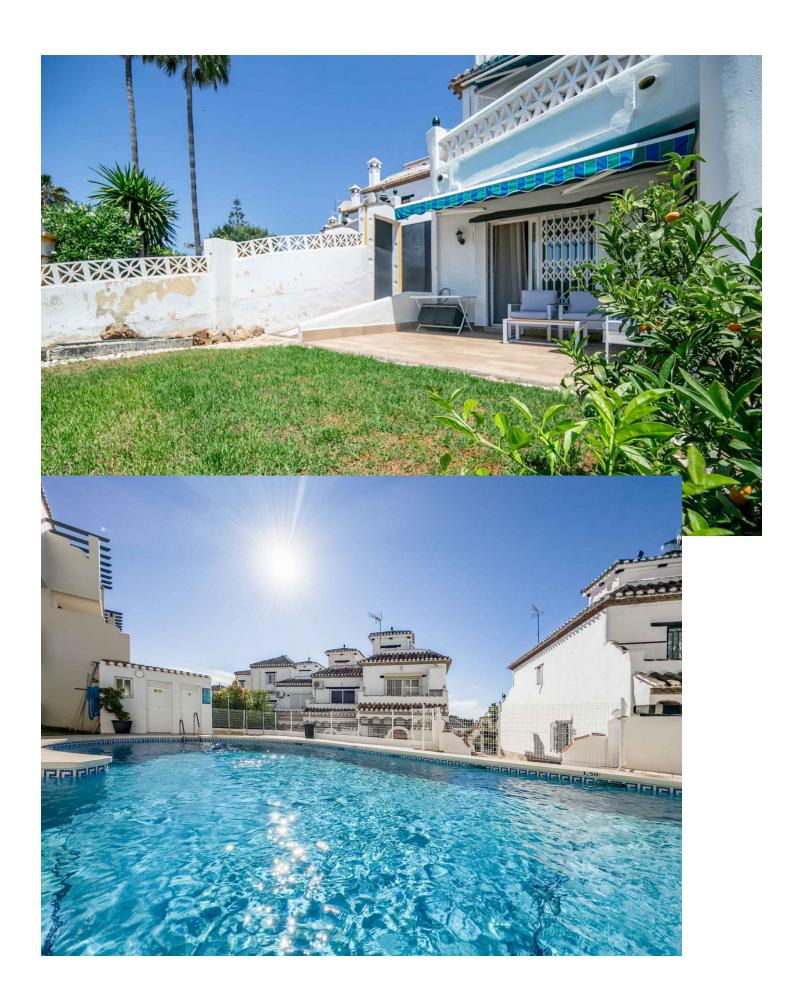

## Sales - House - Calahonda 333.000€

Calahonda House

Community: 1,740 EUR / year IBI: 500 EUR / year Rubbish: 110 EUR / year

2

L.**5** 

102 m<sup>2</sup>

Discover this fantastic corner townhouse in a prime location, right in the heart of lower Calahonda on the main street Bursting with rustic charm and recently renovated in 2017, this home offers a delightful blend of traditional character and modern comforts. Enter through a charming small patio into the lower floor, where you'll find a spacious lounge diner with a cozy fireplace, a convenient WC, a fully equipped kitchen, and a lovely terrace with access to the communal garden—perfect for soaking up the sunshine and enjoying a glimpse of the sea. The first floor features two double bedrooms, each with fitted wardrobes and a private terrace. A larger bathroom with a window is also located on this floor. Ascend the staircase to the solarium, a serene spot to relax and take in the stunning sea views. Situated in a gated complex, the townhouse offers communal gardens and a pool for residents to enjoy. Within easy walking distance to restaurants, bars, various shops, a supermarket, and the beach, this location offers the best of coastal living. Contact us for a viewing.