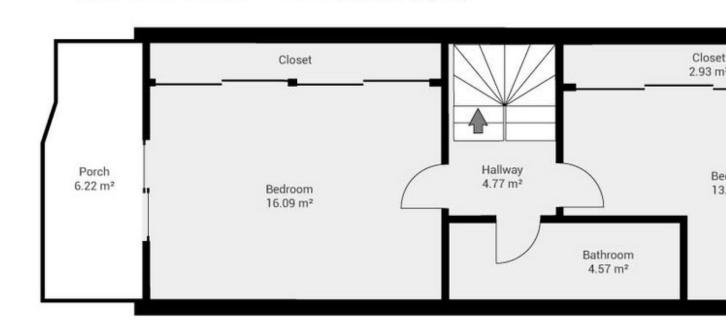

chen, and a lovely terrace with access to the communal garden—perfect for soaking up the sunshine and enjoying a glimpse of the sea. The first floor features two double bedrooms, each with fitted wardrobes and a private terrace. A larger bathroom with a window is also located on this floor. Ascend the staircase to the solarium, a serene spot to relax and take in the stunning sea views. Situated in a gated complex, the townhouse offers communal gardens and a pool for residents to enjoy. Within easy walking distance to restaurants, bars, various shops, a supermarket, and the beach, this location offers the best of coastal living. Contact us for a viewing.

































































































## **▼** Ground Floor



## ▼ 1st Floor



## ▼ 2nd Floor