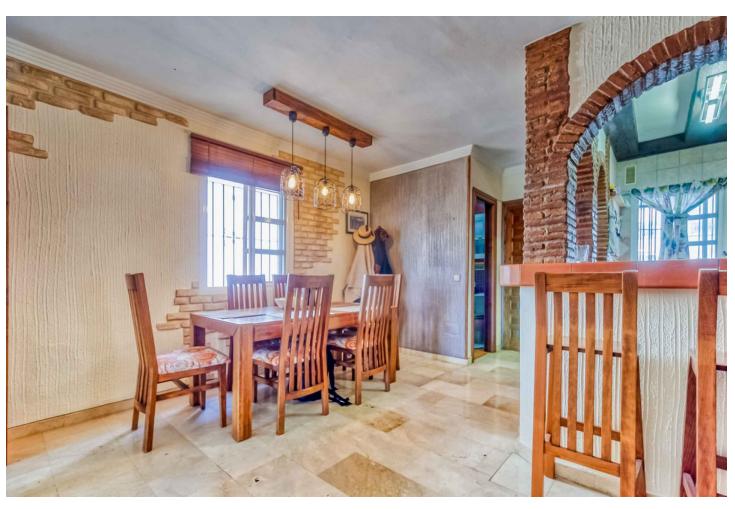

## Sales - House - Calahonda 333.000€

Calahonda House

Community: 1,740 EUR / year IBI: 500 EUR / year Rubbish: 110 EUR / year

2

L.**5** 

102 m<sup>2</sup>

Discover this fantastic corner townhouse in a prime location, right in the heart of lower Calahonda on the main street Bursting with rustic charm and recently renovated in 2017, this home offers a delightful blend of traditional character and modern comforts. Enter through a charming small patio into the lower floor, where you'll find a spacious lounge diner with a cozy fireplace, a convenient WC, a fully equipped kitchen, and a lovely terrace with access to the communal garden—perfect for soaking up the sunshine and enjoying a glimpse of the sea. The first floor features two double bedrooms, each with fitted wardrobes and a private terrace. A larger bathroom with a window is also located on this floor. Ascend the staircase to the solarium, a serene spot to relax and take in the stunning sea views. Situated in a gated complex, the townhouse offers communal gardens and a pool for residents to enjoy. Within easy walking distance to restaurants, bars, various shops, a supermarket, and the beach, this location offers the best of coastal living. Contact us for a viewing.

## **▼** Ground Floor