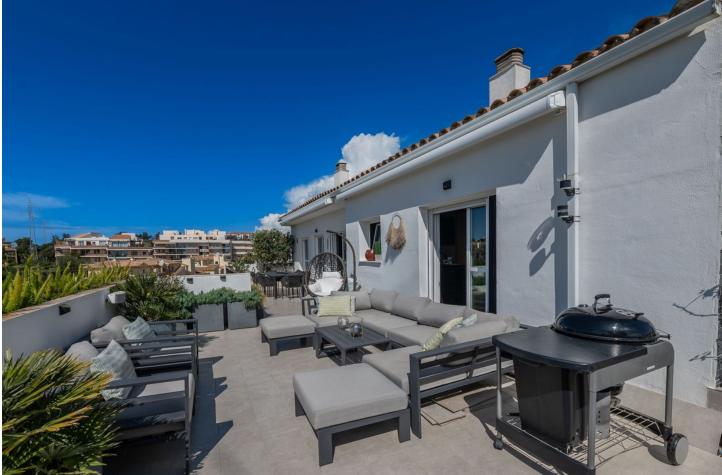

## Sales - Apartment - Riviera del Sol 750.000€

Welcome to this stunning duplex, meticulously renovated to blend modern luxury with comfortable living. This spacious home features three bedrooms, each designed with contemporary finishes and ample natural light. The duplex has two elegant bathrooms, each equipped with high-quality fixtures and a sleek design. One of the standout features of this property is the expansive terrace, perfect for outdoor living. The terrace has been tastefully refurbished, offering a seamless extension of the indoor living space. It's an ideal spot for hosting gatherings, enjoying morning coffee, or simply unwinding while taking in the views. The penthouse has a modern kitchen featuring top-of-the-line appliances, ample storage, and a stylish island. Located in a desirable neighborhood, this duplex provides easy access to local amenities, schools, and parks. With its comprehensive renovation, ample space, and impressive terrace, this home offers an unparalleled living experience. Don't miss the opportunity to make this exquisite duplex your new home. LET US MOVE YOU!