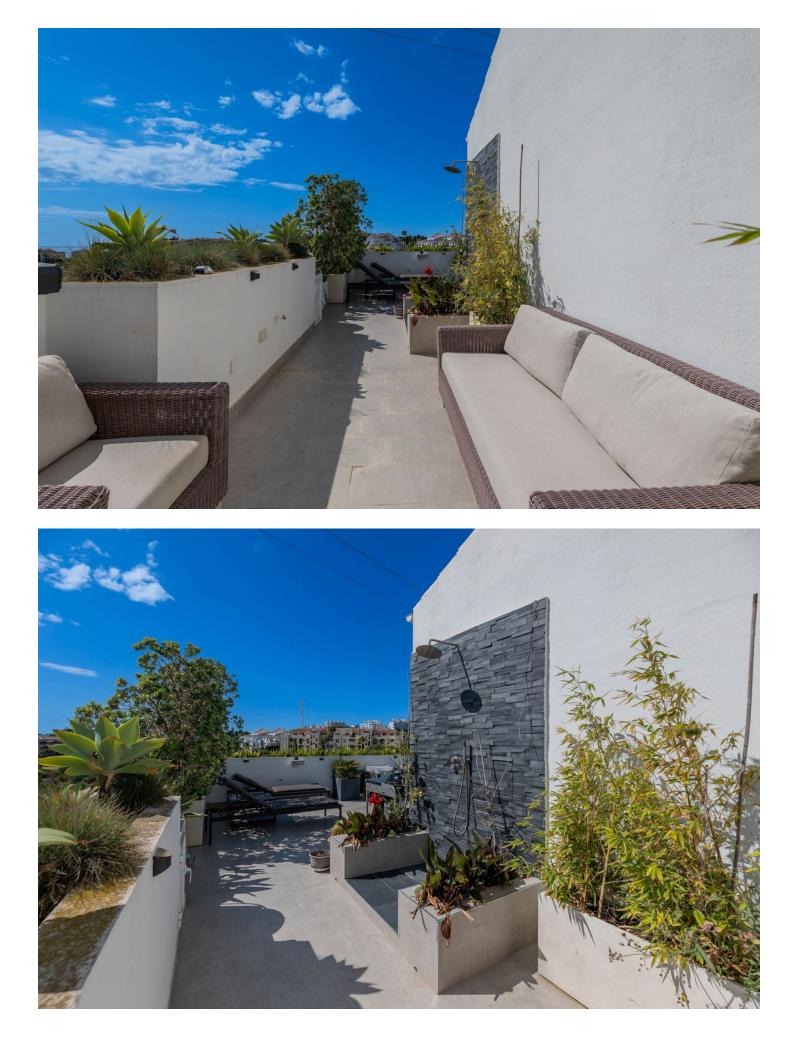

## Sales - Apartment - Riviera del Sol 750.000€

Welcome to this stunning duplex, meticulously renovated to blend modern luxury with comfortable living. This spacious home features three bedrooms, each designed with contemporary finishes and ample natural light. The duplex has two elegant bathrooms, each equipped with high-quality fixtures and a sleek design. One of the standout features of this property is the expansive terrace, perfect for outdoor living. The terrace has been tastefully refurbished, offering a seamless extension of the indoor living space. It's an ideal spot for hosting gatherings, enjoying morning coffee, or simply unwinding while taking in the views. The penthouse has a modern kitchen featuring top-of-the-line appliances, ample storage, and a stylish island. Located in a desirable neighborhood, this duplex provides easy access to local amenities, schools, and parks. With its comprehensive renovation, ample space, and impressive terrace, this home offers an unparalleled living experience. Don't miss the opportunity to make this exquisite duplex your new home. LET US MOVE YOU!