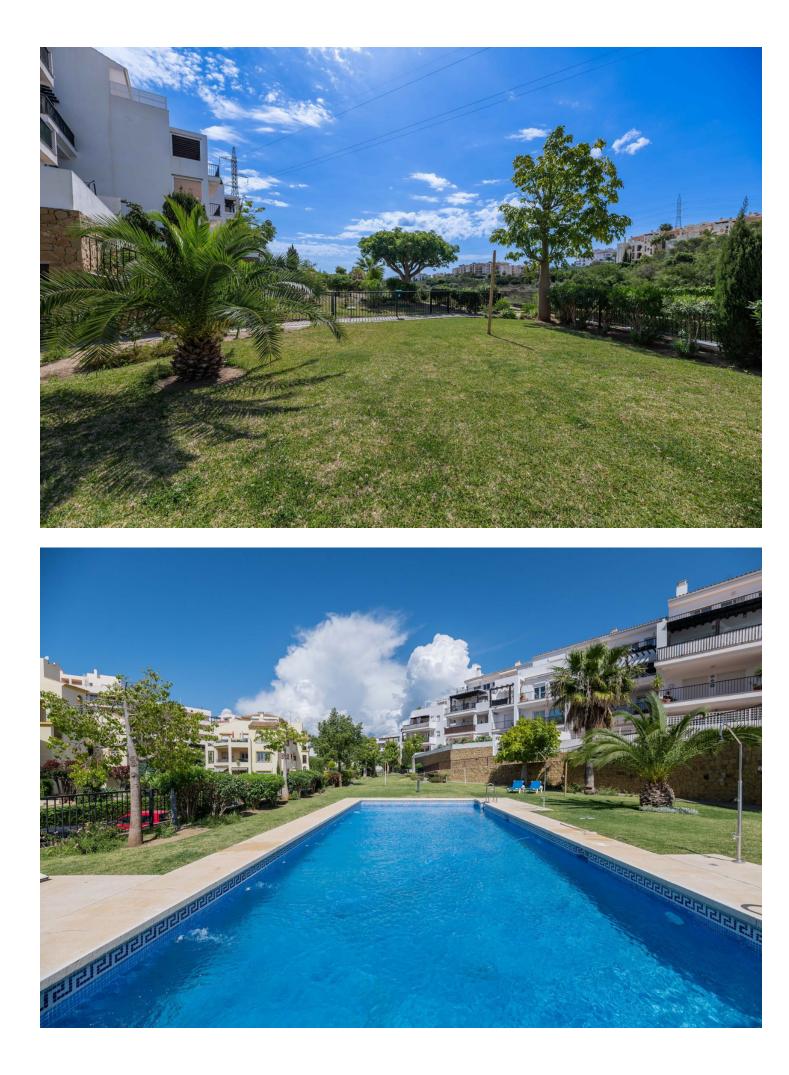

## Sales - Apartment - Riviera del Sol 750.000€

Welcome to this stunning duplex, meticulously renovated to blend modern luxury with comfortable living. This spacious home features three bedrooms, each designed with contemporary finishes and ample natural light. The duplex has two elegant bathrooms, each equipped with high-quality fixtures and a sleek design. One of the standout features of this property is the expansive terrace, perfect for outdoor living. The terrace has been tastefully refurbished, offering a seamless extension of the indoor living space. It's an ideal spot for hosting gatherings, enjoying morning coffee, or simply unwinding while taking in the views. The penthouse has a modern kitchen featuring top-of-the-line appliances, ample storage, and a stylish island. Located in a desirable neighborhood, this duplex provides easy access to local amenities, schools, and parks. With its comprehensive renovation, ample space, and impressive terrace, this home offers an unparalleled living experience. Don't miss the opportunity to make this exquisite duplex your new home. LET US MOVE YOU!