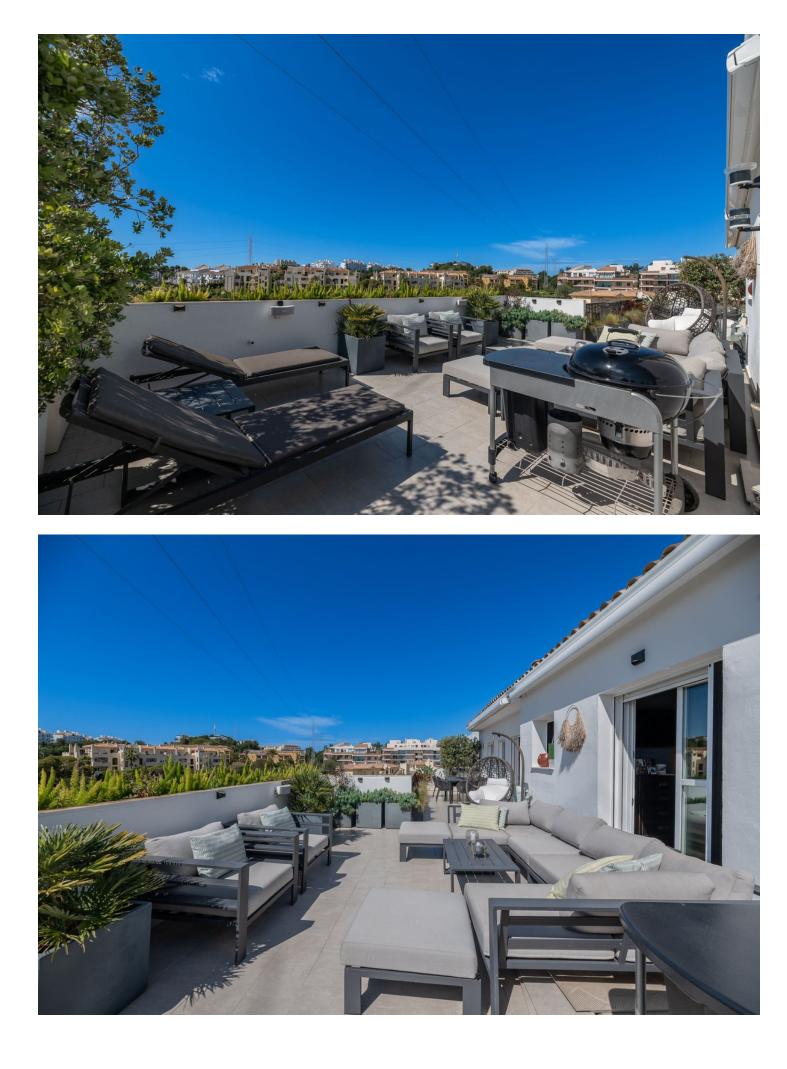

## Sales - Apartment - Riviera del Sol 750.000€

Welcome to this stunning duplex, meticulously renovated to blend modern luxury with comfortable living. This spacious home features three bedrooms, each designed with contemporary finishes and ample natural light. The duplex has two elegant bathrooms, each equipped with high-quality fixtures and a sleek design. One of the standout features of this property is the expansive terrace, perfect for outdoor living. The terrace has been tastefully refurbished, offering a seamless extension of the indoor living space. It's an ideal spot for hosting gatherings, enjoying morning coffee, or simply unwinding while taking in the views. The penthouse has a modern kitchen featuring top-of-the-line appliances, ample storage, and a stylish island. Located in a desirable neighborhood, this duplex provides easy access to local amenities, schools, and parks. With its comprehensive renovation, ample space, and impressive terrace, this home offers an unparalleled living experience. Don't miss the opportunity to make this exquisite duplex your new home. LET US MOVE YOU!