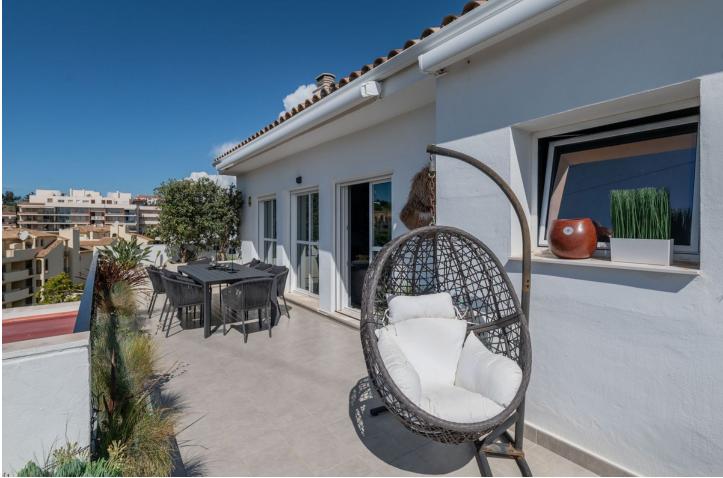

## Sales - Apartment - Riviera del Sol 750.000€

Welcome to this stunning duplex, meticulously renovated to blend modern luxury with comfortable living. This spacious home features three bedrooms, each designed with contemporary finishes and ample natural light. The duplex has two elegant bathrooms, each equipped with high-quality fixtures and a sleek design. One of the standout features of this property is the expansive terrace, perfect for outdoor living. The terrace has been tastefully refurbished, offering a seamless extension of the indoor living space. It's an ideal spot for hosting gatherings, enjoying morning coffee, or simply unwinding while taking in the views. The penthouse has a modern kitchen featuring top-of-the-line appliances, ample storage, and a stylish island. Located in a desirable neighborhood, this duplex provides easy access to local amenities, schools, and parks. With its comprehensive renovation, ample space, and impressive terrace, this home offers an unparalleled living experience. Don't miss the opportunity to make this exquisite duplex your new home. LET US MOVE YOU!