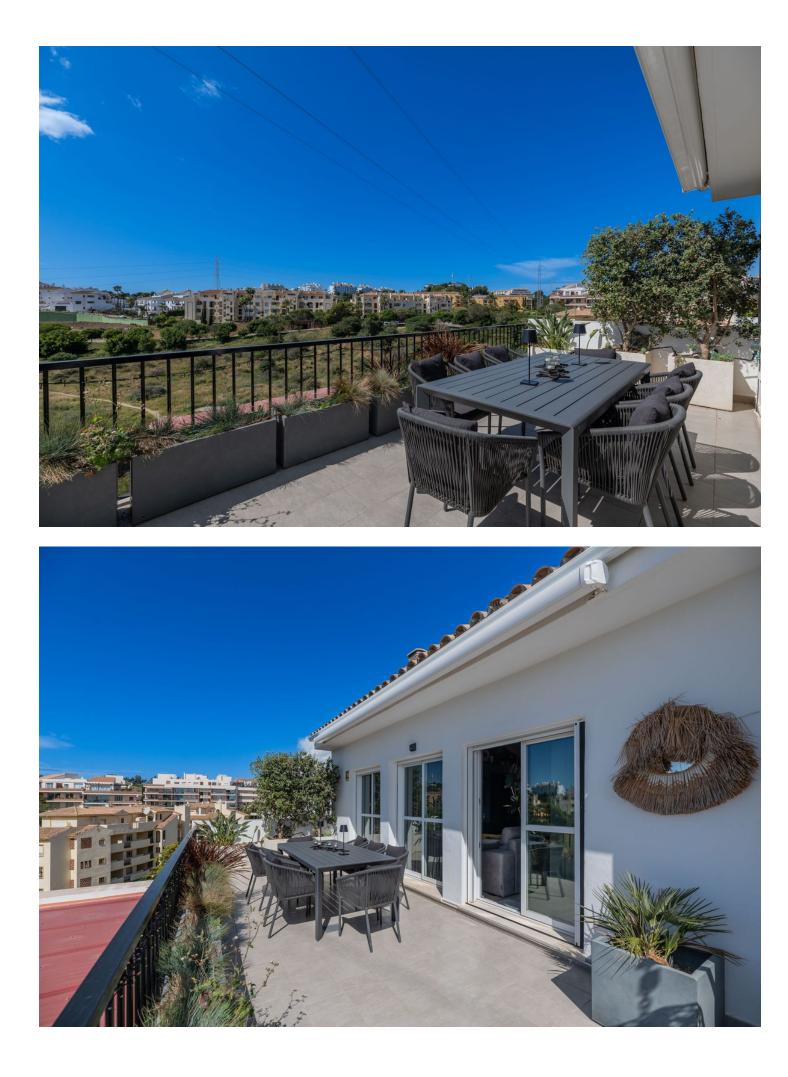

## Sales - Apartment - Riviera del Sol 750.000€

Welcome to this stunning duplex, meticulously renovated to blend modern luxury with comfortable living. This spacious home features three bedrooms, each designed with contemporary finishes and ample natural light. The duplex has two elegant bathrooms, each equipped with high-quality fixtures and a sleek design. One of the standout features of this property is the expansive terrace, perfect for outdoor living. The terrace has been tastefully refurbished, offering a seamless extension of the indoor living space. It's an ideal spot for hosting gatherings, enjoying morning coffee, or simply unwinding while taking in the views. The penthouse has a modern kitchen featuring top-of-the-line appliances, ample storage, and a stylish island. Located in a desirable neighborhood, this duplex provides easy access to local amenities, schools, and parks. With its comprehensive renovation, ample space, and impressive terrace, this home offers an unparalleled living experience. Don't miss the opportunity to make this exquisite duplex your new home. LET US MOVE YOU!