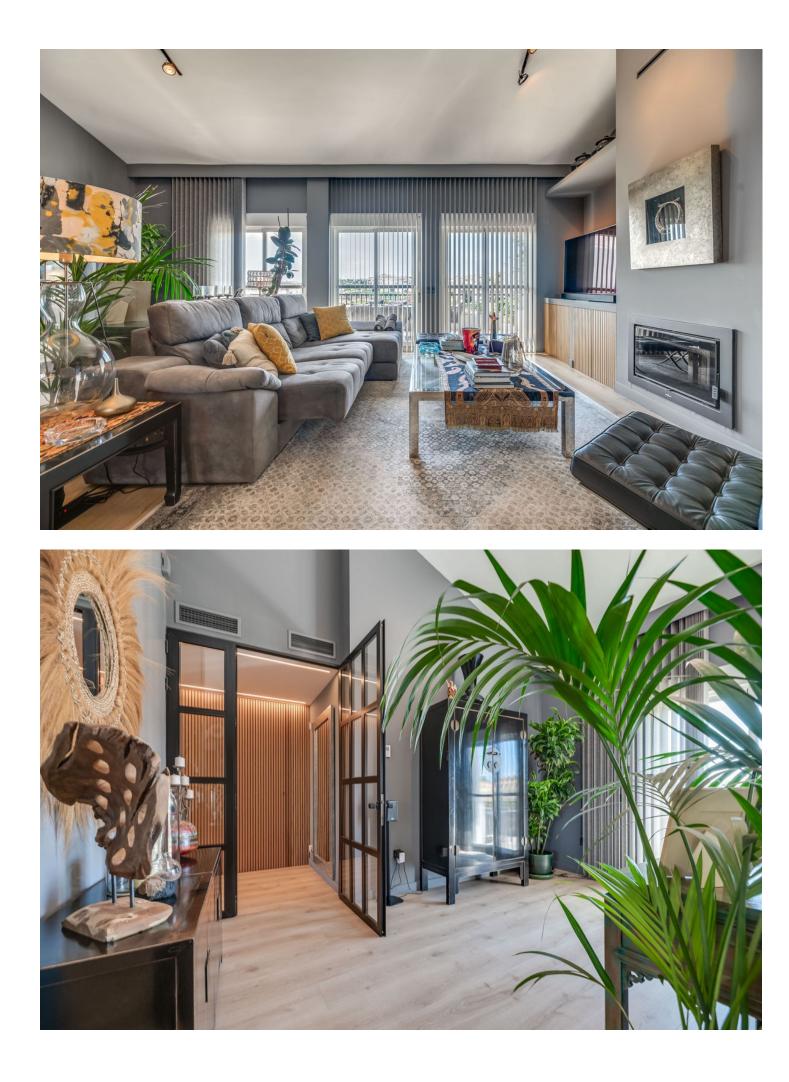

## Sales - Apartment - Riviera del Sol 750.000€

Welcome to this stunning duplex, meticulously renovated to blend modern luxury with comfortable living. This spacious home features three bedrooms, each designed with contemporary finishes and ample natural light. The duplex has two elegant bathrooms, each equipped with high-quality fixtures and a sleek design. One of the standout features of this property is the expansive terrace, perfect for outdoor living. The terrace has been tastefully refurbished, offering a seamless extension of the indoor living space. It's an ideal spot for hosting gatherings, enjoying morning coffee, or simply unwinding while taking in the views. The penthouse has a modern kitchen featuring top-of-the-line appliances, ample storage, and a stylish island. Located in a desirable neighborhood, this duplex provides easy access to local amenities, schools, and parks. With its comprehensive renovation, ample space, and impressive terrace, this home offers an unparalleled living experience. Don't miss the opportunity to make this exquisite duplex your new home. LET US MOVE YOU!