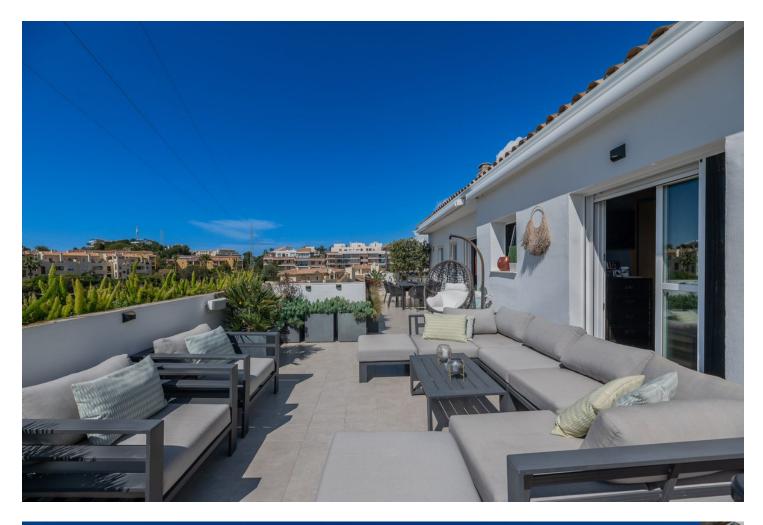

## Sales - Apartment - Riviera del Sol 750.000€

Welcome to this stunning duplex, meticulously renovated to blend modern luxury with comfortable living. This spacious home features three bedrooms, each designed with contemporary finishes and ample natural light. The duplex has two elegant bathrooms, each equipped with high-quality fixtures and a sleek design. One of the standout features of this property is the expansive terrace, perfect for outdoor living. The terrace has been tastefully refurbished, offering a seamless extension of the indoor living space. It's an ideal spot for hosting gatherings, enjoying morning coffee, or simply unwinding while taking in the views. The penthouse has a modern kitchen featuring top-of-the-line appliances, ample storage, and a stylish island. Located in a desirable neighborhood, this duplex provides easy access to local amenities, schools, and parks. With its comprehensive renovation, ample space, and impressive terrace, this home offers an unparalleled living experience. Don't miss the opportunity to make this exquisite duplex your new home. LET US MOVE YOU!