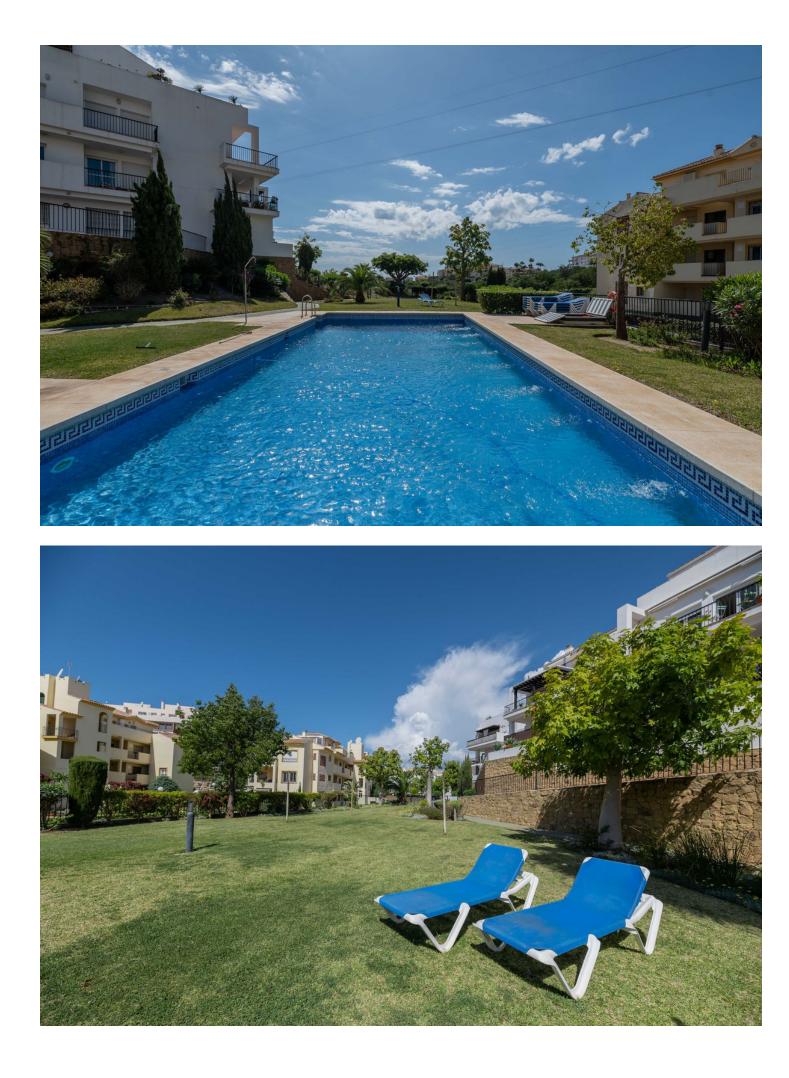

## Sales - Apartment - Riviera del Sol 750.000€

Welcome to this stunning duplex, meticulously renovated to blend modern luxury with comfortable living. This spacious home features three bedrooms, each designed with contemporary finishes and ample natural light. The duplex has two elegant bathrooms, each equipped with high-quality fixtures and a sleek design. One of the standout features of this property is the expansive terrace, perfect for outdoor living. The terrace has been tastefully refurbished, offering a seamless extension of the indoor living space. It's an ideal spot for hosting gatherings, enjoying morning coffee, or simply unwinding while taking in the views. The penthouse has a modern kitchen featuring top-of-the-line appliances, ample storage, and a stylish island. Located in a desirable neighborhood, this duplex provides easy access to local amenities, schools, and parks. With its comprehensive renovation, ample space, and impressive terrace, this home offers an unparalleled living experience. Don't miss the opportunity to make this exquisite duplex your new home. LET US MOVE YOU!