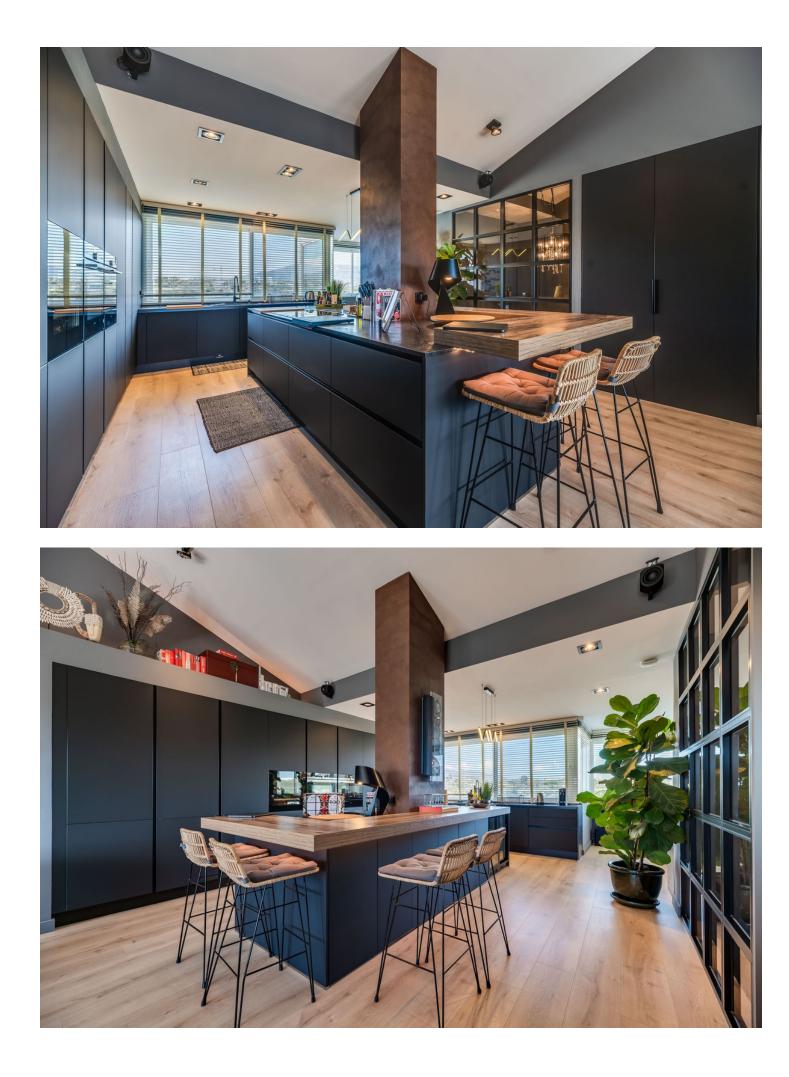

## Sales - Apartment - Riviera del Sol 750.000€

Welcome to this stunning duplex, meticulously renovated to blend modern luxury with comfortable living. This spacious home features three bedrooms, each designed with contemporary finishes and ample natural light. The duplex has two elegant bathrooms, each equipped with high-quality fixtures and a sleek design. One of the standout features of this property is the expansive terrace, perfect for outdoor living. The terrace has been tastefully refurbished, offering a seamless extension of the indoor living space. It's an ideal spot for hosting gatherings, enjoying morning coffee, or simply unwinding while taking in the views. The penthouse has a modern kitchen featuring top-of-the-line appliances, ample storage, and a stylish island. Located in a desirable neighborhood, this duplex provides easy access to local amenities, schools, and parks. With its comprehensive renovation, ample space, and impressive terrace, this home offers an unparalleled living experience. Don't miss the opportunity to make this exquisite duplex your new home. LET US MOVE YOU!