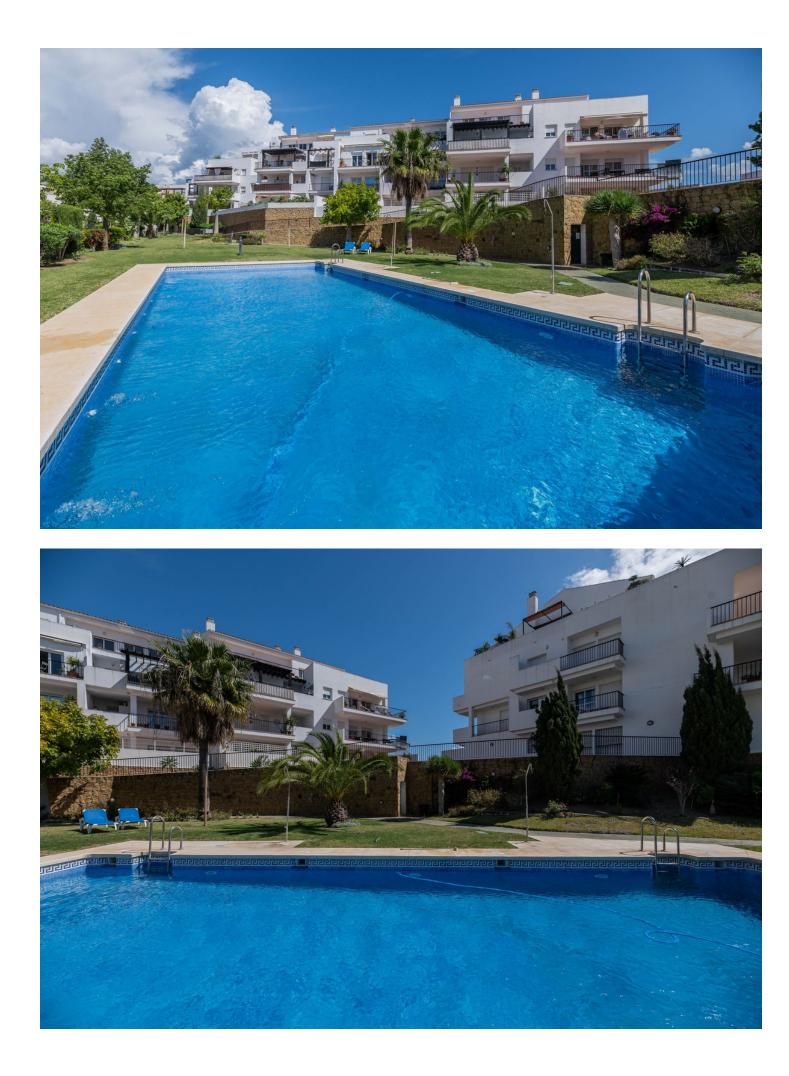

## Sales - Apartment - Riviera del Sol 750.000€

Welcome to this stunning duplex, meticulously renovated to blend modern luxury with comfortable living. This spacious home features three bedrooms, each designed with contemporary finishes and ample natural light. The duplex has two elegant bathrooms, each equipped with high-quality fixtures and a sleek design. One of the standout features of this property is the expansive terrace, perfect for outdoor living. The terrace has been tastefully refurbished, offering a seamless extension of the indoor living space. It's an ideal spot for hosting gatherings, enjoying morning coffee, or simply unwinding while taking in the views. The penthouse has a modern kitchen featuring top-of-the-line appliances, ample storage, and a stylish island. Located in a desirable neighborhood, this duplex provides easy access to local amenities, schools, and parks. With its comprehensive renovation, ample space, and impressive terrace, this home offers an unparalleled living experience. Don't miss the opportunity to make this exquisite duplex your new home. LET US MOVE YOU!