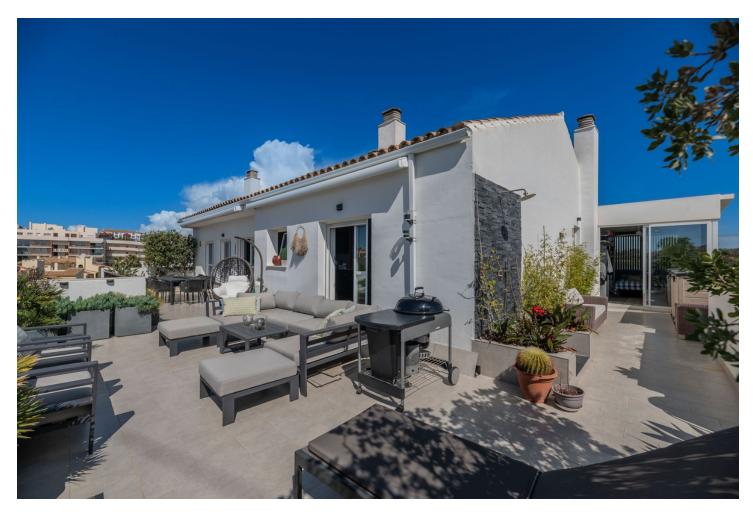

## Sales - Apartment - Riviera del Sol 750.000€

Welcome to this stunning duplex, meticulously renovated to blend modern luxury with comfortable living. This spacious home features three bedrooms, each designed with contemporary finishes and ample natural light. The duplex has two elegant bathrooms, each equipped with high-quality fixtures and a sleek design. One of the standout features of this property is the expansive terrace, perfect for outdoor living. The terrace has been tastefully refurbished, offering a seamless extension of the indoor living space. It's an ideal spot for hosting gatherings, enjoying morning coffee, or simply unwinding while taking in the views. The penthouse has a modern kitchen featuring top-of-the-line appliances, ample storage, and a stylish island. Located in a desirable neighborhood, this duplex provides easy access to local amenities, schools, and parks. With its comprehensive renovation, ample space, and impressive terrace, this home offers an unparalleled living experience. Don't miss the opportunity to make this exquisite duplex your new home. LET US MOVE YOU!