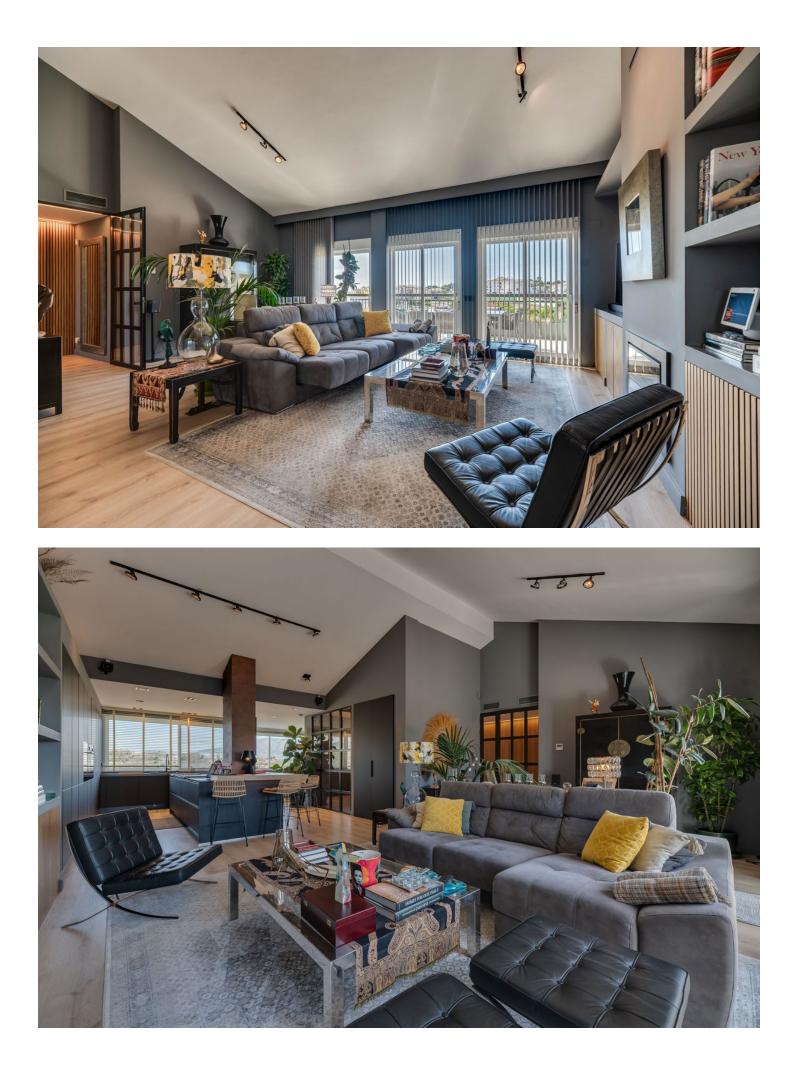

## Sales - Apartment - Riviera del Sol 750.000€

Welcome to this stunning duplex, meticulously renovated to blend modern luxury with comfortable living. This spacious home features three bedrooms, each designed with contemporary finishes and ample natural light. The duplex has two elegant bathrooms, each equipped with high-quality fixtures and a sleek design. One of the standout features of this property is the expansive terrace, perfect for outdoor living. The terrace has been tastefully refurbished, offering a seamless extension of the indoor living space. It's an ideal spot for hosting gatherings, enjoying morning coffee, or simply unwinding while taking in the views. The penthouse has a modern kitchen featuring top-of-the-line appliances, ample storage, and a stylish island. Located in a desirable neighborhood, this duplex provides easy access to local amenities, schools, and parks. With its comprehensive renovation, ample space, and impressive terrace, this home offers an unparalleled living experience. Don't miss the opportunity to make this exquisite duplex your new home. LET US MOVE YOU!