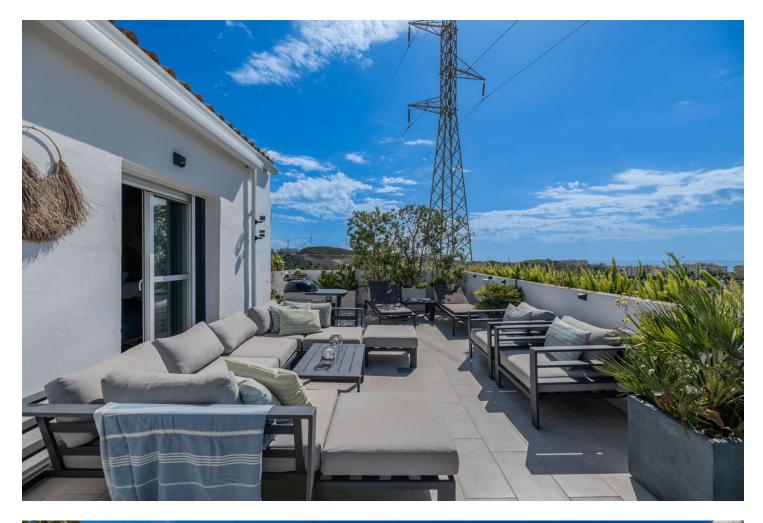

## Sales - Apartment - Riviera del Sol 750.000€

Welcome to this stunning duplex, meticulously renovated to blend modern luxury with comfortable living. This spacious home features three bedrooms, each designed with contemporary finishes and ample natural light. The duplex has two elegant bathrooms, each equipped with high-quality fixtures and a sleek design. One of the standout features of this property is the expansive terrace, perfect for outdoor living. The terrace has been tastefully refurbished, offering a seamless extension of the indoor living space. It's an ideal spot for hosting gatherings, enjoying morning coffee, or simply unwinding while taking in the views. The penthouse has a modern kitchen featuring top-of-the-line appliances, ample storage, and a stylish island. Located in a desirable neighborhood, this duplex provides easy access to local amenities, schools, and parks. With its comprehensive renovation, ample space, and impressive terrace, this home offers an unparalleled living experience. Don't miss the opportunity to make this exquisite duplex your new home. LET US MOVE YOU!