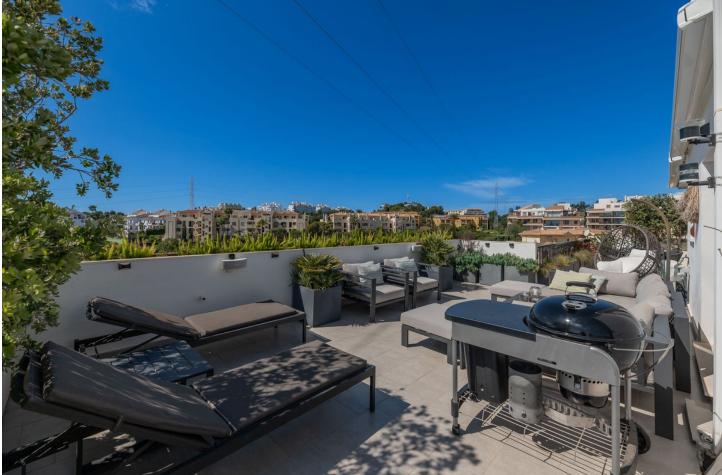

## Sales - Apartment - Riviera del Sol 750.000€

Welcome to this stunning duplex, meticulously renovated to blend modern luxury with comfortable living. This spacious home features three bedrooms, each designed with contemporary finishes and ample natural light. The duplex has two elegant bathrooms, each equipped with high-quality fixtures and a sleek design. One of the standout features of this property is the expansive terrace, perfect for outdoor living. The terrace has been tastefully refurbished, offering a seamless extension of the indoor living space. It's an ideal spot for hosting gatherings, enjoying morning coffee, or simply unwinding while taking in the views. The penthouse has a modern kitchen featuring top-of-the-line appliances, ample storage, and a stylish island. Located in a desirable neighborhood, this duplex provides easy access to local amenities, schools, and parks. With its comprehensive renovation, ample space, and impressive terrace, this home offers an unparalleled living experience. Don't miss the opportunity to make this exquisite duplex your new home. LET US MOVE YOU!