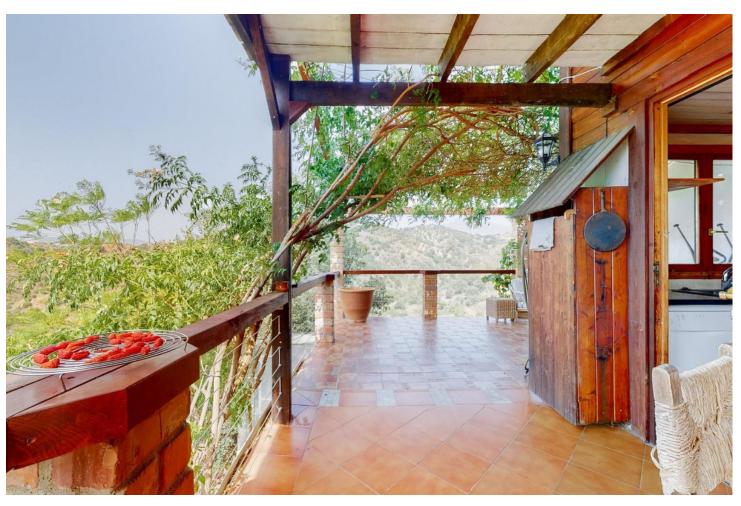

## Sales - House - Entrerrios 425.000€

Entrerrios House

5

3

237 m2

4083 m2

Welcome to this spectacular rural complex in Mijas Costa, a true paradise surrounded by stunning views! If you are looking for a life project away from the city or an investment with great potential in the rural-vacation area, this place is perfect for you! Imagine waking up every morning surrounded by the natural beauty of this privileged environment. Located just five minutes from the highway and with completely paved access, this complex offers comfort and tranquility without giving up the connection with the outside world. On a 4,083 square meter plot, you will find a three-story main house, with a total of 79 square meters per floor. The carefully designed distribution gives you ample spaces to enjoy in every corner of the property. In addition, it has a fantastic shed-room ideal for receiving your guests and sharing special moments together. Imagine relaxing by the pool on sunny days, or strolling around the pond surrounded by lush greenery. This complex also has a water tank and fruit trees that will allow you to enjoy the freshness and flavors of nature in your own home. If you would like more information about this gem in the countryside, please feel free to contact me directly. I'm here to give you all the details and help you turn this place into your ideal retreat. Don't miss this opportunity to live life in harmony with nature in an incomparable environment! In compliance with the Decree of the Government of Andalusia 218/2005 of October 11, the Property Transfer Tax, the Notary and Registry expenses regulated by tariff are not included in the price. The Agency's professional fees are included.