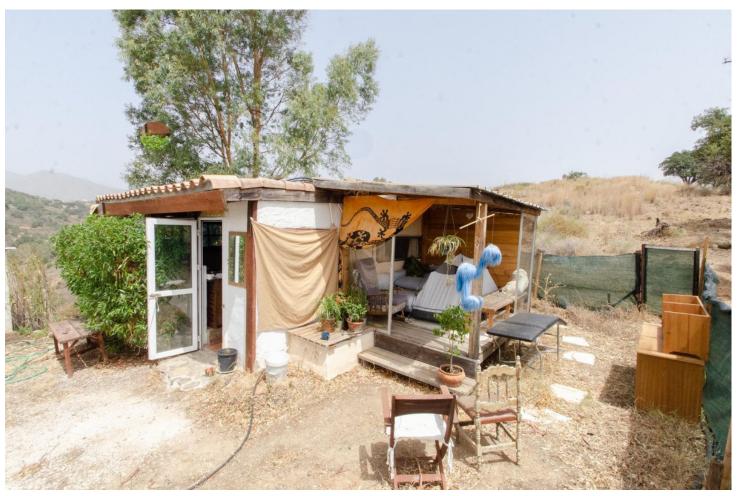

## Sales - House - Entrerrios 425.000€

Entrerrios House

5

3

237 m2

4083 m2

Welcome to this spectacular rural complex in Mijas Costa, a true paradise surrounded by stunning views! If you are looking for a life project away from the city or an investment with great potential in the rural-vacation area, this place is perfect for you! Imagine waking up every morning surrounded by the natural beauty of this privileged environment. Located just five minutes from the highway and with completely paved access, this complex offers comfort and tranquility without giving up the connection with the outside world. On a 4,083 square meter plot, you will find a three-story main house, with a total of 79 square meters per floor. The carefully designed distribution gives you ample spaces to enjoy in every corner of the property. In addition, it has a fantastic shed-room ideal for receiving your guests and sharing special moments together. Imagine relaxing by the pool on sunny days, or strolling around the pond surrounded by lush greenery. This complex also has a water tank and fruit trees that will allow you to enjoy the freshness and flavors of nature in your own home. If you would like more information about this gem in the countryside, please feel free to contact me directly. I'm here to give you all the details and help you turn this place into your ideal retreat. Don't miss this opportunity to live life in harmony with nature in an incomparable environment! In compliance with the Decree of the Government of Andalusia 218/2005 of October 11, the Property Transfer Tax, the Notary and Registry expenses regulated by tariff are not included in the price. The Agency's professional fees are included.