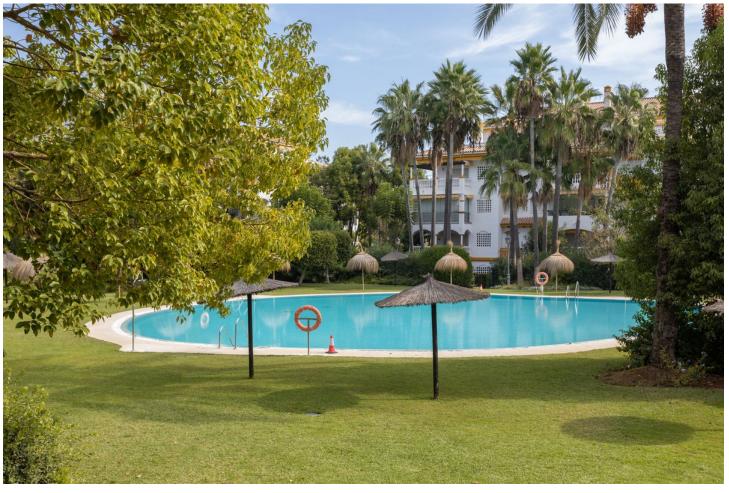

## Sales - Apartment - Puerto Banús 395.000€

Puerto Banús Apartment

Community: 1,440 EUR / year IBI: 789 EUR / year

2

2

80 m<sup>2</sup>

PROPERTY NEXT TO PUERTO BANUS. . Beautiful two bedroom flat situated in one of the best buildings in the Dama de Noche community, renowned for its privileged location and beautiful tropical gardens. The community is gated and has 24 hour security. Residents enjoy two beautiful swimming pools, six paddle tennis courts, a children's playground and extensive gardens - Dama de Noche even has its own restaurant! An underground parking space is included in the price The location is excellent, as Puerto Banús and the beach are within walking distance. Three of the best international schools are very close by: Aloha College Marbella, Laude San Pedro International College and Swans International School. The property comprises of living/dining room with direct exit to a nice west facing terrace overlooking the communal gardens, fully fitted kitchen with laundry area, master bedroom en-suite and second guest bedroom with bathroom. The property is sold/rented fully furnished. On the sporting front, in addition to the six paddle tennis courts and two in-house swimming pools, residents of Dama de Noche also have the Manolo Santana Racquets tennis and paddle club, the Real Club Padel Marbella, the Puente Romano Tennis Club and the Nueva Alcántara Club nearby, all of which have restaurants and gymnasiums. Golf lovers are also spoilt for choice, as the nearest courses are the Dama de Noche Golf Club just next door, Los Naranjos Golf Club, Real Club de Golf Las Brisas, Aloha Golf Club, Guadalmina Golf Club and many more, which is why the Costa del Sol is often referred to as the Costa del Golf.