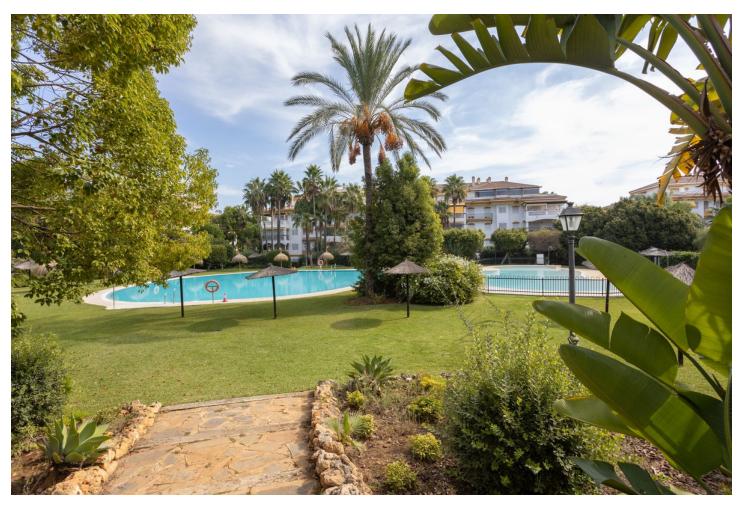

## Sales - Apartment - Puerto Banús 395.000€

Puerto Banús Apartment

Community: 1,440 EUR / year IBI: 789 EUR / year

2

2

80 m<sup>2</sup>

PROPERTY NEXT TO PUERTO BANUS. . Beautiful two bedroom flat situated in one of the best buildings in the Dama de Noche community, renowned for its privileged location and beautiful tropical gardens. The community is gated and has 24 hour security. Residents enjoy two beautiful swimming pools, six paddle tennis courts, a children's playground and extensive gardens - Dama de Noche even has its own restaurant! An underground parking space is included in the price The location is excellent, as Puerto Banús and the beach are within walking distance. Three of the best international schools are very close by: Aloha College Marbella, Laude San Pedro International College and Swans International School. The property comprises of living/dining room with direct exit to a nice west facing terrace overlooking the communal gardens, fully fitted kitchen with laundry area, master bedroom en-suite and second guest bedroom with bathroom. The property is sold/rented fully furnished. On the sporting front, in addition to the six paddle tennis courts and two in-house swimming pools, residents of Dama de Noche also have the Manolo Santana Racquets tennis and paddle club, the Real Club Padel Marbella, the Puente Romano Tennis Club and the Nueva Alcántara Club nearby, all of which have restaurants and gymnasiums. Golf lovers are also spoilt for choice, as the nearest courses are the Dama de Noche Golf Club just next door, Los Naranjos Golf Club, Real Club de Golf Las Brisas, Aloha Golf Club, Guadalmina Golf Club and many more, which is why the Costa del Sol is often referred to as the Costa del Golf.