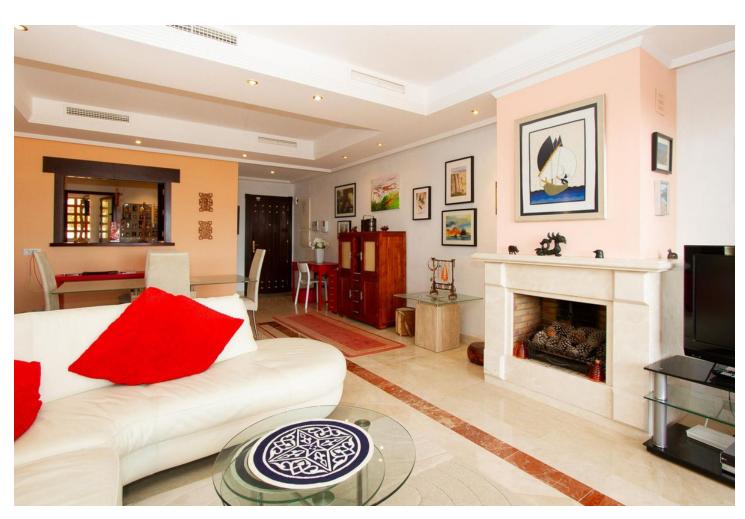

## Sales - Apartment - La Mairena 299.000€

La Mairena Apartment

Community: 2,400 EUR / year IBI: 500 EUR / year Rubbish: 260 EUR / year

2

2

110 m<sup>2</sup>

Superb front line middle floor two bedroom apartment with spectacular panoramic views to sea and mountains. This is a truly wonderful apartment in immaculate condition throughout and with quality fixtures and fittings. Set in sub tropical gardens on a very highly regarded urbanisation. Consists of two large bedrooms one with en suite, family bathroom, fully fitted kitchen and utility, large lounge leading on to the beautiful terrace. Garage and storeroom also included. The apartment benefits from super fast fibre optic internet. Free access to the very impressive El Soto de Marbella leisure facilities with it's own nine hole golf course, large gym, sauna, spa, steam room, tennis court, Padel tennis and two boules courts. There is also a very popular on site restaurantt and bar. Viewing recommended. Now reduced to 299,000 Euros