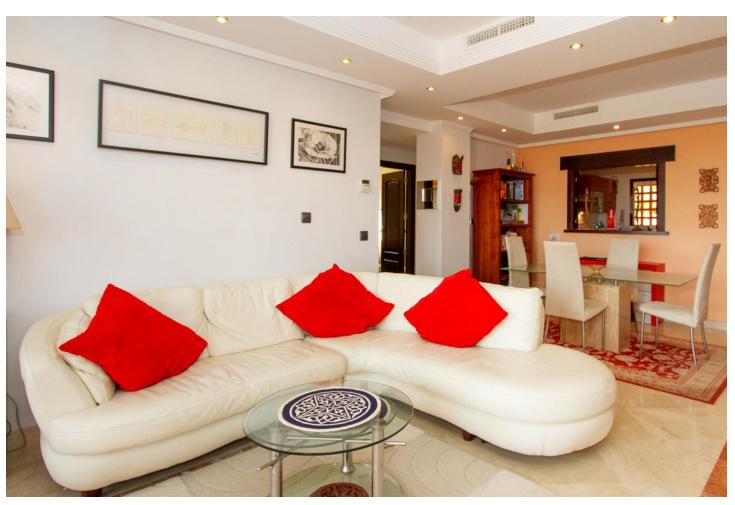

## Sales - Apartment - La Mairena 299.000€

La Mairena Apartment

Community: 2,400 EUR / year IBI: 500 EUR / year Rubbish: 260 EUR / year

2

2

110 m<sup>2</sup>

Superb front line middle floor two bedroom apartment with spectacular panoramic views to sea and mountains. This is a truly wonderful apartment in immaculate condition throughout and with quality fixtures and fittings. Set in sub tropical gardens on a very highly regarded urbanisation. Consists of two large bedrooms one with en suite, family bathroom, fully fitted kitchen and utility, large lounge leading on to the beautiful terrace. Garage and storeroom also included. The apartment benefits from super fast fibre optic internet. Free access to the very impressive El Soto de Marbella leisure facilities with it's own nine hole golf course, large gym, sauna, spa, steam room, tennis court, Padel tennis and two boules courts. There is also a very popular on site restaurantt and bar. Viewing recommended. Now reduced to 299,000 Euros