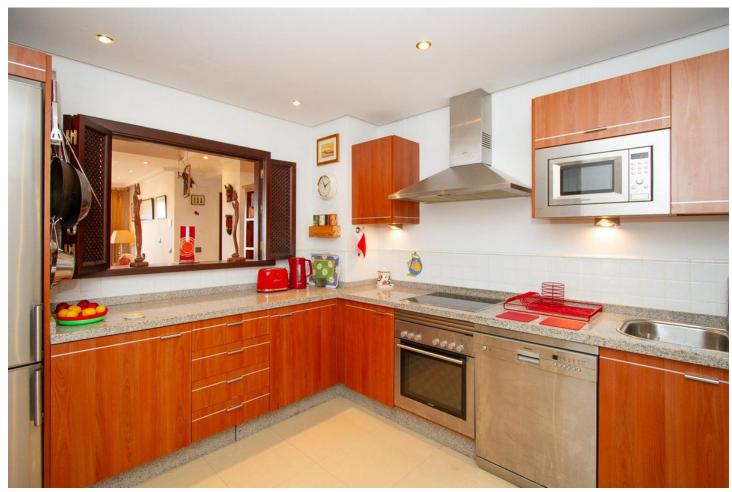

## Sales - Apartment - La Mairena 299.000€

La Mairena Apartment

Community: 2,400 EUR / year IBI: 500 EUR / year Rubbish: 260 EUR / year

2

2

110 m<sup>2</sup>

Superb front line middle floor two bedroom apartment with spectacular panoramic views to sea and mountains. This is a truly wonderful apartment in immaculate condition throughout and with quality fixtures and fittings. Set in sub tropical gardens on a very highly regarded urbanisation. Consists of two large bedrooms one with en suite, family bathroom, fully fitted kitchen and utility, large lounge leading on to the beautiful terrace. Garage and storeroom also included. The apartment benefits from super fast fibre optic internet. Free access to the very impressive El Soto de Marbella leisure facilities with it's own nine hole golf course, large gym, sauna, spa, steam room, tennis court, Padel tennis and two boules courts. There is also a very popular on site restaurantt and bar. Viewing recommended. Now reduced to 299,000 Euros