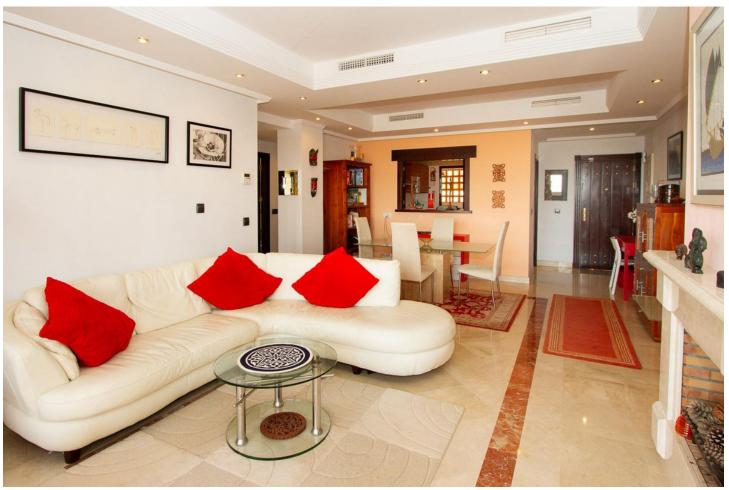

## Sales - Apartment - La Mairena 299.000€

La Mairena Apartment

Community: 2,400 EUR / year IBI: 500 EUR / year Rubbish: 260 EUR / year

2

2

110 m<sup>2</sup>

Superb front line middle floor two bedroom apartment with spectacular panoramic views to sea and mountains. This is a truly wonderful apartment in immaculate condition throughout and with quality fixtures and fittings. Set in sub tropical gardens on a very highly regarded urbanisation. Consists of two large bedrooms one with en suite, family bathroom, fully fitted kitchen and utility, large lounge leading on to the beautiful terrace. Garage and storeroom also included. The apartment benefits from super fast fibre optic internet. Free access to the very impressive El Soto de Marbella leisure facilities with it's own nine hole golf course, large gym, sauna, spa, steam room, tennis court, Padel tennis and two boules courts. There is also a very popular on site restaurantt and bar. Viewing recommended. Now reduced to 299,000 Euros