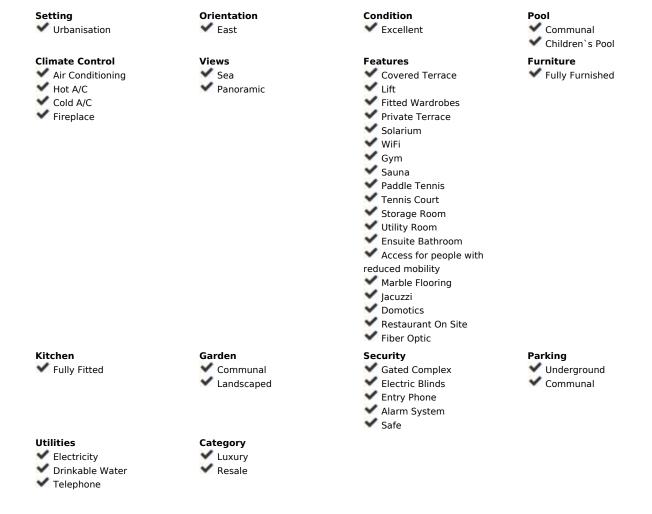

## Sales - Apartment - La Mairena 299.000€

La Mairena Apartment

Community: 2,400 EUR / year IBI: 500 EUR / year Rubbish: 260 EUR / year

2

2

110 m<sup>2</sup>

Superb front line middle floor two bedroom apartment with spectacular panoramic views to sea and mountains. This is a truly wonderful apartment in immaculate condition throughout and with quality fixtures and fittings. Set in sub tropical gardens on a very highly regarded urbanisation. Consists of two large bedrooms one with en suite, family bathroom, fully fitted kitchen and utility, large lounge leading on to the beautiful terrace. Garage and storeroom also included. The apartment benefits from super fast fibre optic internet. Free access to the very impressive El Soto de Marbella leisure facilities with it's own nine hole golf course, large gym, sauna, spa, steam room, tennis court, Padel tennis and two boules courts. There is also a very popular on site restaurantt and bar. Viewing recommended. Now reduced to 299,000 Euros