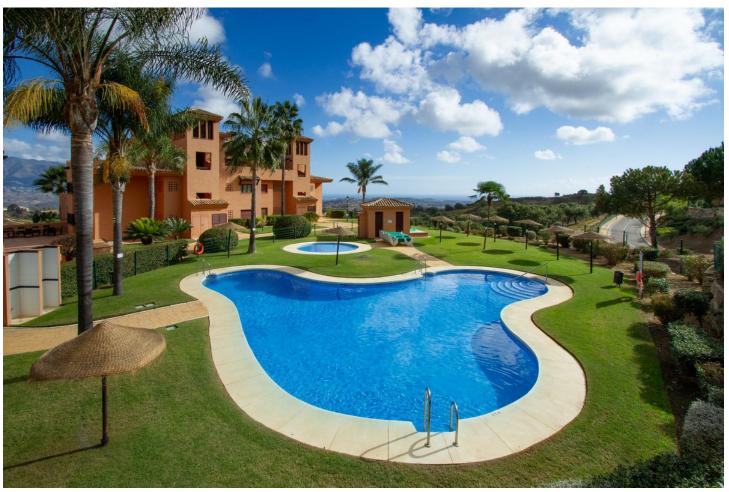

## Sales - Apartment - La Mairena 299.000€

La Mairena Apartment

Community: 2,400 EUR / year IBI: 500 EUR / year Rubbish: 260 EUR / year

2

2

110 m<sup>2</sup>

Superb front line middle floor two bedroom apartment with spectacular panoramic views to sea and mountains. This is a truly wonderful apartment in immaculate condition throughout and with quality fixtures and fittings. Set in sub tropical gardens on a very highly regarded urbanisation. Consists of two large bedrooms one with en suite, family bathroom, fully fitted kitchen and utility, large lounge leading on to the beautiful terrace. Garage and storeroom also included. The apartment benefits from super fast fibre optic internet. Free access to the very impressive El Soto de Marbella leisure facilities with it's own nine hole golf course, large gym, sauna, spa, steam room, tennis court, Padel tennis and two boules courts. There is also a very popular on site restaurantt and bar. Viewing recommended. Now reduced to 299,000 Euros