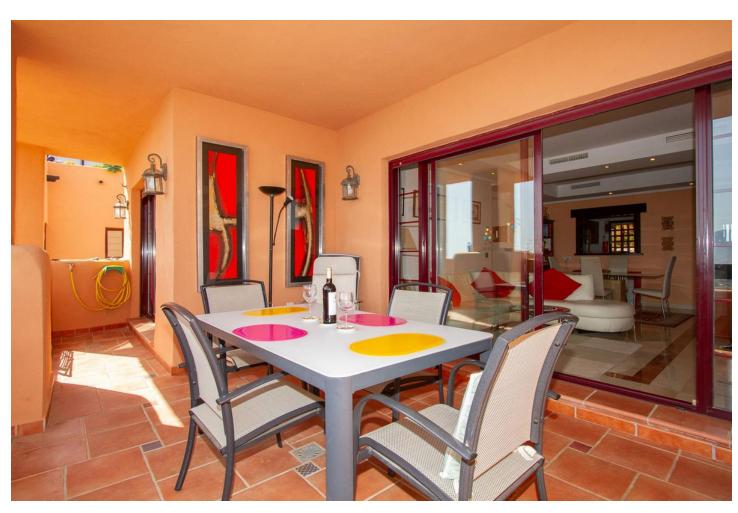

## Sales - Apartment - La Mairena 299.000€

La Mairena Apartment

Community: 2,400 EUR / year IBI: 500 EUR / year Rubbish: 260 EUR / year

2

2

110 m<sup>2</sup>

Superb front line middle floor two bedroom apartment with spectacular panoramic views to sea and mountains. This is a truly wonderful apartment in immaculate condition throughout and with quality fixtures and fittings. Set in sub tropical gardens on a very highly regarded urbanisation. Consists of two large bedrooms one with en suite, family bathroom, fully fitted kitchen and utility, large lounge leading on to the beautiful terrace. Garage and storeroom also included. The apartment benefits from super fast fibre optic internet. Free access to the very impressive El Soto de Marbella leisure facilities with it's own nine hole golf course, large gym, sauna, spa, steam room, tennis court, Padel tennis and two boules courts. There is also a very popular on site restaurantt and bar. Viewing recommended. Now reduced to 299,000 Euros