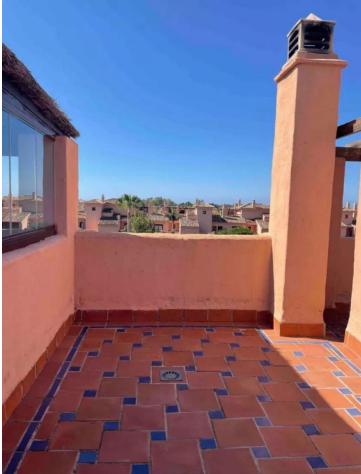

## Apartment

Beautiful duplex on floors 2 and attic in the Hacienda del Sol Complex, in Estepona. South orientation. Two bedrooms and two bathrooms, large living room and kitchen. Constructed area of 158 m2 and solarium terrace of 144 m2. Two parking spaces and large storage room. Large common areas with several swimming pools, gardens, gym and 24-hour concierge." Penthouse Duplex, Atalaya, Costa del Sol. 2 Bedrooms, 2 Bathrooms, Built 158 m<sup>2</sup>, Terrace 144 m<sup>2</sup>. Setting : Beachside, Close To Golf, Close To Shops, Close To Sea, Close To Schools, Urbanisation. Orientation : South. Condition : Excellent. Pool : Communal, Indoor. Climate Control : Air Conditioning, Pre Installed A/C, Hot A/C, Cold A/C, U/F Heating. Views : Urban. Features : Covered Terrace, Lift, Fitted Wardrobes, Near Transport, Private Terrace, WiFi, Gym, Sauna, Storage Room, Utility Room, Ensuite Bathroom, Access for people with reduced mobility, Double Glazing, Courtesy Bus, Fiber Optic. Furniture : Part Furnished. Kitchen : Fully Fitted. Garden : Communal. Security : Gated Complex, Electric Blinds, Entry Phone, Alarm System, 24 Hour Security, Safe. Parking : Underground, Garage, Covered, More Than One, Private. Category : Resale.