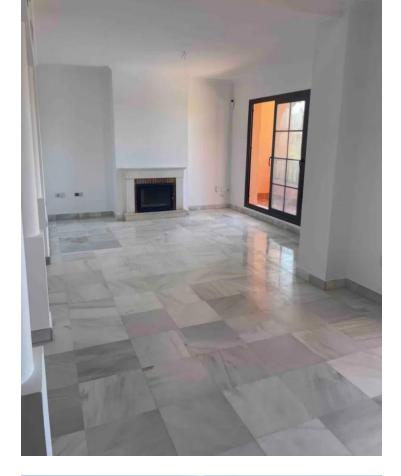

## Apartment

Beautiful duplex on floors 2 and attic in the Hacienda del Sol Complex, in Estepona. South orientation. Two bedrooms and two bathrooms, large living room and kitchen. Constructed area of 158 m2 and solarium terrace of 144 m2. Two parking spaces and large storage room. Large common areas with several swimming pools, gardens, gym and 24-hour concierge." Penthouse Duplex, Atalaya, Costa del Sol. 2 Bedrooms, 2 Bathrooms, Built 158 m<sup>2</sup>, Terrace 144 m<sup>2</sup>. Setting : Beachside, Close To Golf, Close To Shops, Close To Sea, Close To Schools, Urbanisation. Orientation : South. Condition : Excellent. Pool : Communal, Indoor. Climate Control : Air Conditioning, Pre Installed A/C, Hot A/C, Cold A/C, U/F Heating. Views : Urban. Features : Covered Terrace, Lift, Fitted Wardrobes, Near Transport, Private Terrace, WiFi, Gym, Sauna, Storage Room, Utility Room, Ensuite Bathroom, Access for people with reduced mobility, Double Glazing, Courtesy Bus, Fiber Optic. Furniture : Part Furnished. Kitchen : Fully Fitted. Garden : Communal. Security : Gated Complex, Electric Blinds, Entry Phone, Alarm System, 24 Hour Security, Safe. Parking : Underground, Garage, Covered, More Than One, Private. Category : Resale.