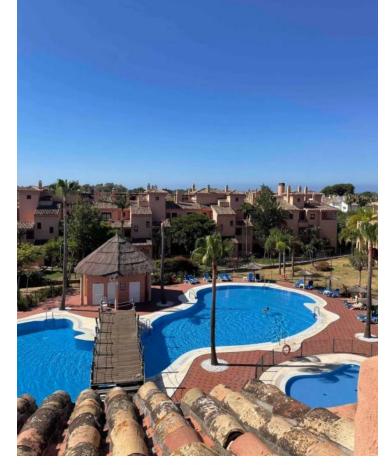

## Apartment

Beautiful duplex on floors 2 and attic in the Hacienda del Sol Complex, in Estepona. South orientation. Two bedrooms and two bathrooms, large living room and kitchen. Constructed area of 158 m2 and solarium terrace of 144 m2. Two parking spaces and large storage room. Large common areas with several swimming pools, gardens, gym and 24-hour concierge." Penthouse Duplex, Atalaya, Costa del Sol. 2 Bedrooms, 2 Bathrooms, Built 158 m<sup>2</sup>, Terrace 144 m<sup>2</sup>. Setting : Beachside, Close To Golf, Close To Shops, Close To Sea, Close To Schools, Urbanisation. Orientation : South. Condition : Excellent. Pool : Communal, Indoor. Climate Control : Air Conditioning, Pre Installed A/C, Hot A/C, Cold A/C, U/F Heating. Views : Urban. Features : Covered Terrace, Lift, Fitted Wardrobes, Near Transport, Private Terrace, WiFi, Gym, Sauna, Storage Room, Utility Room, Ensuite Bathroom, Access for people with reduced mobility, Double Glazing, Courtesy Bus, Fiber Optic. Furniture : Part Furnished. Kitchen : Fully Fitted. Garden : Communal. Security : Gated Complex, Electric Blinds, Entry Phone, Alarm System, 24 Hour Security, Safe. Parking : Underground, Garage, Covered, More Than One, Private. Category : Resale.