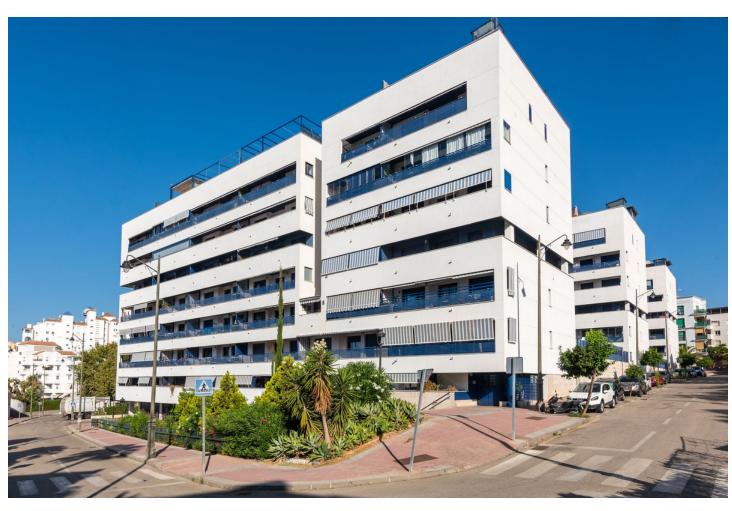

## Sales - Apartment - Estepona **420.000€**

Estepona Apartment

Community: 1,080 EUR / year IBI: 809 EUR / year

3

2

155 m2

Elegant 3-Bedroom Apartment in Estepona Puerto This stunning apartment is located in the sought-after Estepona marina, in the town of Estepona, Malaga. With a privileged location, this property offers proximity to all essential services, including shops, schools, golf courses and playgrounds. In addition, it is located a few steps from the sea and the beach, as well as the port and the city center, guaranteeing a comfortable and accessible life for its residents. The apartment has three large bedrooms and two bathrooms, one of them en suite. With a constructed area of 120m² and a private terrace of 15m², this property offers generous and well-distributed spaces. The kitchen is fully equipped and is complemented by a laundry room. The property is presented in excellent condition and is being sold no furnished. Notable features of this apartment include air conditioning, marble floors, double glazing and an armored door ensuring security. Residents can enjoy mountain, garden and pool views from the covered terrace and balcony. The urbanization offers a variety of community services such as a swimming pool, gym, spa and gardens, as well as having a security system at the entrance and a doorman. This apartment also has a private garage and storage room with fiber optic internet access. The community is gated and has an elevator, which facilitates accessibility for people with reduced mobility. Partial sea and marina views add a special touch to this unique property, allowing you to enjoy a luxurious and relaxed lifestyle in one of the best locations in Estepona. What are you waiting for, book your visit!!