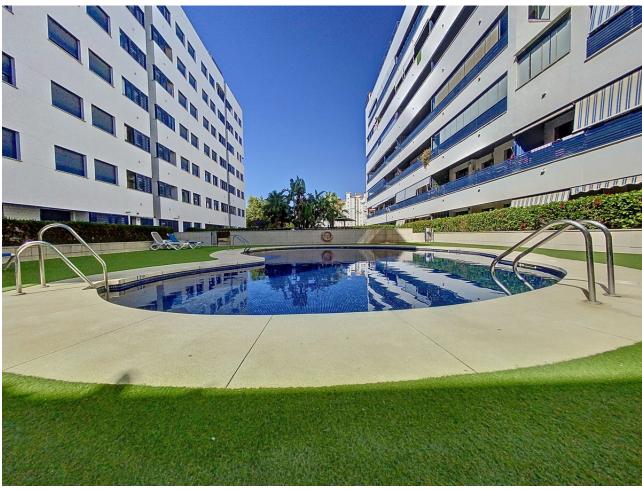

## Sales - Apartment - Estepona **420.000€**

Estepona Apartment

Community: 1,080 EUR / year IBI: 809 EUR / year

3

2

155 m2

Elegant 3-Bedroom Apartment in Estepona Puerto This stunning apartment is located in the sought-after Estepona marina, in the town of Estepona, Malaga. With a privileged location, this property offers proximity to all essential services, including shops, schools, golf courses and playgrounds. In addition, it is located a few steps from the sea and the beach, as well as the port and the city center, guaranteeing a comfortable and accessible life for its residents. The apartment has three large bedrooms and two bathrooms, one of them en suite. With a constructed area of 120m² and a private terrace of 15m², this property offers generous and well-distributed spaces. The kitchen is fully equipped and is complemented by a laundry room. The property is presented in excellent condition and is being sold no furnished. Notable features of this apartment include air conditioning, marble floors, double glazing and an armored door ensuring security. Residents can enjoy mountain, garden and pool views from the covered terrace and balcony. The urbanization offers a variety of community services such as a swimming pool, gym, spa and gardens, as well as having a security system at the entrance and a doorman. This apartment also has a private garage and storage room with fiber optic internet access. The community is gated and has an elevator, which facilitates accessibility for people with reduced mobility. Partial sea and marina views add a special touch to this unique property, allowing you to enjoy a luxurious and relaxed lifestyle in one of the best locations in Estepona. What are you waiting for, book your visit!!