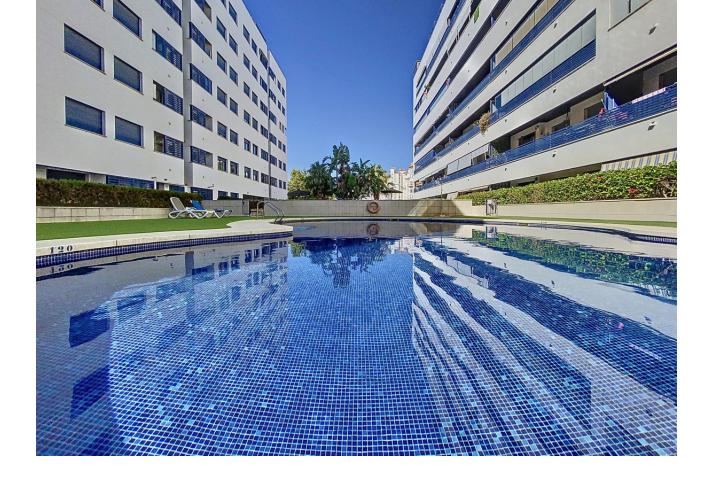

## Sales - Apartment - Estepona **420.000€**

Estepona Apartment

Community: 1,080 EUR / year IBI: 809 EUR / year

3

2

155 m2

Elegant 3-Bedroom Apartment in Estepona Puerto This stunning apartment is located in the sought-after Estepona marina, in the town of Estepona, Malaga. With a privileged location, this property offers proximity to all essential services, including shops, schools, golf courses and playgrounds. In addition, it is located a few steps from the sea and the beach, as well as the port and the city center, guaranteeing a comfortable and accessible life for its residents. The apartment has three large bedrooms and two bathrooms, one of them en suite. With a constructed area of 120m² and a private terrace of 15m², this property offers generous and well-distributed spaces. The kitchen is fully equipped and is complemented by a laundry room. The property is presented in excellent condition and is being sold no furnished. Notable features of this apartment include air conditioning, marble floors, double glazing and an armored door ensuring security. Residents can enjoy mountain, garden and pool views from the covered terrace and balcony. The urbanization offers a variety of community services such as a swimming pool, gym, spa and gardens, as well as having a security system at the entrance and a doorman. This apartment also has a private garage and storage room with fiber optic internet access. The community is gated and has an elevator, which facilitates accessibility for people with reduced mobility. Partial sea and marina views add a special touch to this unique property, allowing you to enjoy a luxurious and relaxed lifestyle in one of the best locations in Estepona. What are you waiting for, book your visit!!