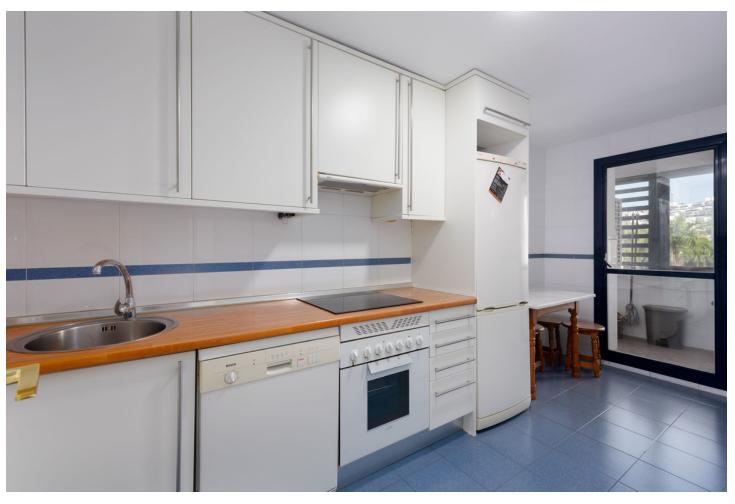

## Sales - Apartment - Estepona **420.000€**

Estepona Apartment

Community: 1,080 EUR / year IBI: 809 EUR / year

3

2

155 m2

Elegant 3-Bedroom Apartment in Estepona Puerto This stunning apartment is located in the sought-after Estepona marina, in the town of Estepona, Malaga. With a privileged location, this property offers proximity to all essential services, including shops, schools, golf courses and playgrounds. In addition, it is located a few steps from the sea and the beach, as well as the port and the city center, guaranteeing a comfortable and accessible life for its residents. The apartment has three large bedrooms and two bathrooms, one of them en suite. With a constructed area of 120m² and a private terrace of 15m², this property offers generous and well-distributed spaces. The kitchen is fully equipped and is complemented by a laundry room. The property is presented in excellent condition and is being sold no furnished. Notable features of this apartment include air conditioning, marble floors, double glazing and an armored door ensuring security. Residents can enjoy mountain, garden and pool views from the covered terrace and balcony. The urbanization offers a variety of community services such as a swimming pool, gym, spa and gardens, as well as having a security system at the entrance and a doorman. This apartment also has a private garage and storage room with fiber optic internet access. The community is gated and has an elevator, which facilitates accessibility for people with reduced mobility. Partial sea and marina views add a special touch to this unique property, allowing you to enjoy a luxurious and relaxed lifestyle in one of the best locations in Estepona. What are you waiting for, book your visit!!