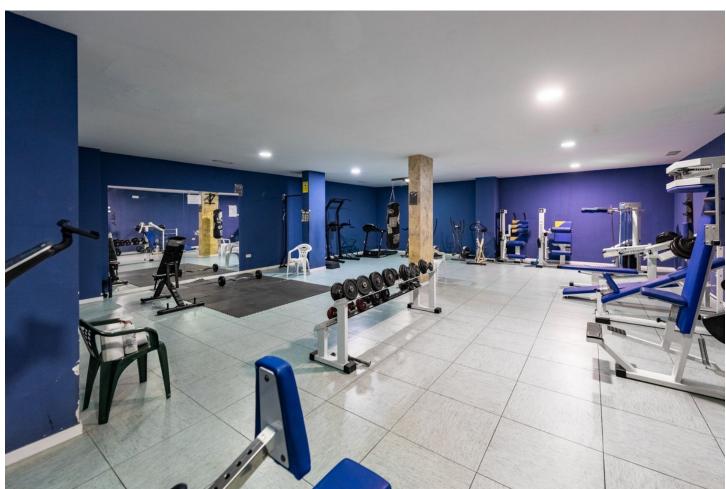

## Sales - Apartment - Estepona **420.000€**

Estepona Apartment

Community: 1,080 EUR / year IBI: 809 EUR / year

3

2

155 m2

Elegant 3-Bedroom Apartment in Estepona Puerto This stunning apartment is located in the sought-after Estepona marina, in the town of Estepona, Malaga. With a privileged location, this property offers proximity to all essential services, including shops, schools, golf courses and playgrounds. In addition, it is located a few steps from the sea and the beach, as well as the port and the city center, guaranteeing a comfortable and accessible life for its residents. The apartment has three large bedrooms and two bathrooms, one of them en suite. With a constructed area of 120m² and a private terrace of 15m², this property offers generous and well-distributed spaces. The kitchen is fully equipped and is complemented by a laundry room. The property is presented in excellent condition and is being sold no furnished. Notable features of this apartment include air conditioning, marble floors, double glazing and an armored door ensuring security. Residents can enjoy mountain, garden and pool views from the covered terrace and balcony. The urbanization offers a variety of community services such as a swimming pool, gym, spa and gardens, as well as having a security system at the entrance and a doorman. This apartment also has a private garage and storage room with fiber optic internet access. The community is gated and has an elevator, which facilitates accessibility for people with reduced mobility. Partial sea and marina views add a special touch to this unique property, allowing you to enjoy a luxurious and relaxed lifestyle in one of the best locations in Estepona. What are you waiting for, book your visit!!