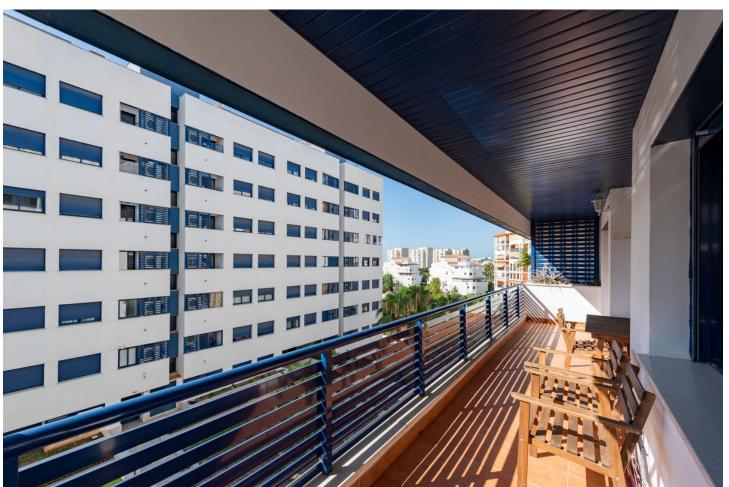

## Sales - Apartment - Estepona **420.000€**

Estepona Apartment

Community: 1,080 EUR / year IBI: 809 EUR / year

3

2

155 m2

Elegant 3-Bedroom Apartment in Estepona Puerto This stunning apartment is located in the sought-after Estepona marina, in the town of Estepona, Malaga. With a privileged location, this property offers proximity to all essential services, including shops, schools, golf courses and playgrounds. In addition, it is located a few steps from the sea and the beach, as well as the port and the city center, guaranteeing a comfortable and accessible life for its residents. The apartment has three large bedrooms and two bathrooms, one of them en suite. With a constructed area of 120m² and a private terrace of 15m², this property offers generous and well-distributed spaces. The kitchen is fully equipped and is complemented by a laundry room. The property is presented in excellent condition and is being sold no furnished. Notable features of this apartment include air conditioning, marble floors, double glazing and an armored door ensuring security. Residents can enjoy mountain, garden and pool views from the covered terrace and balcony. The urbanization offers a variety of community services such as a swimming pool, gym, spa and gardens, as well as having a security system at the entrance and a doorman. This apartment also has a private garage and storage room with fiber optic internet access. The community is gated and has an elevator, which facilitates accessibility for people with reduced mobility. Partial sea and marina views add a special touch to this unique property, allowing you to enjoy a luxurious and relaxed lifestyle in one of the best locations in Estepona. What are you waiting for, book your visit!!