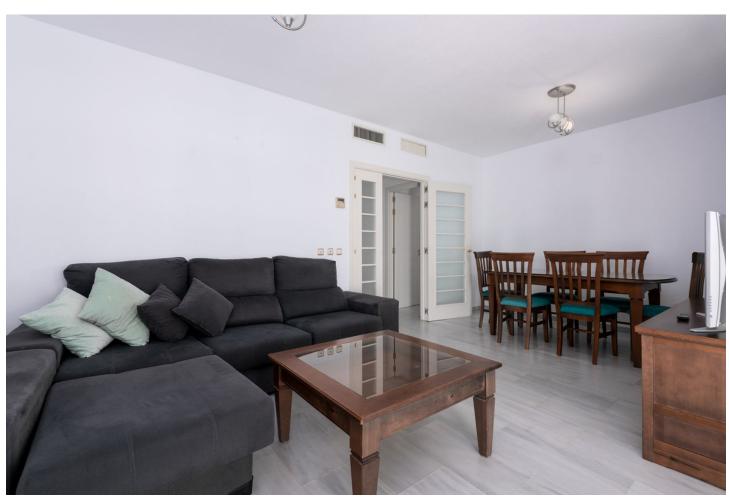

## Sales - Apartment - Estepona **420.000€**

Estepona Apartment

Community: 1,080 EUR / year IBI: 809 EUR / year

3

2

155 m2

Elegant 3-Bedroom Apartment in Estepona Puerto This stunning apartment is located in the sought-after Estepona marina, in the town of Estepona, Malaga. With a privileged location, this property offers proximity to all essential services, including shops, schools, golf courses and playgrounds. In addition, it is located a few steps from the sea and the beach, as well as the port and the city center, guaranteeing a comfortable and accessible life for its residents. The apartment has three large bedrooms and two bathrooms, one of them en suite. With a constructed area of 120m² and a private terrace of 15m², this property offers generous and well-distributed spaces. The kitchen is fully equipped and is complemented by a laundry room. The property is presented in excellent condition and is being sold no furnished. Notable features of this apartment include air conditioning, marble floors, double glazing and an armored door ensuring security. Residents can enjoy mountain, garden and pool views from the covered terrace and balcony. The urbanization offers a variety of community services such as a swimming pool, gym, spa and gardens, as well as having a security system at the entrance and a doorman. This apartment also has a private garage and storage room with fiber optic internet access. The community is gated and has an elevator, which facilitates accessibility for people with reduced mobility. Partial sea and marina views add a special touch to this unique property, allowing you to enjoy a luxurious and relaxed lifestyle in one of the best locations in Estepona. What are you waiting for, book your visit!!