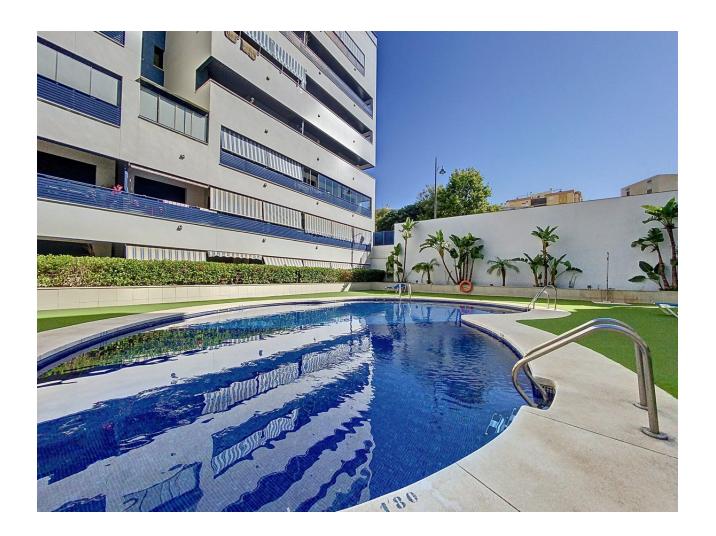

## Sales - Apartment - Estepona **420.000€**

Estepona Apartment

Community: 1,080 EUR / year IBI: 809 EUR / year

3

2

155 m2

Elegant 3-Bedroom Apartment in Estepona Puerto This stunning apartment is located in the sought-after Estepona marina, in the town of Estepona, Malaga. With a privileged location, this property offers proximity to all essential services, including shops, schools, golf courses and playgrounds. In addition, it is located a few steps from the sea and the beach, as well as the port and the city center, guaranteeing a comfortable and accessible life for its residents. The apartment has three large bedrooms and two bathrooms, one of them en suite. With a constructed area of 120m² and a private terrace of 15m², this property offers generous and well-distributed spaces. The kitchen is fully equipped and is complemented by a laundry room. The property is presented in excellent condition and is being sold no furnished. Notable features of this apartment include air conditioning, marble floors, double glazing and an armored door ensuring security. Residents can enjoy mountain, garden and pool views from the covered terrace and balcony. The urbanization offers a variety of community services such as a swimming pool, gym, spa and gardens, as well as having a security system at the entrance and a doorman. This apartment also has a private garage and storage room with fiber optic internet access. The community is gated and has an elevator, which facilitates accessibility for people with reduced mobility. Partial sea and marina views add a special touch to this unique property, allowing you to enjoy a luxurious and relaxed lifestyle in one of the best locations in Estepona. What are you waiting for, book your visit!!