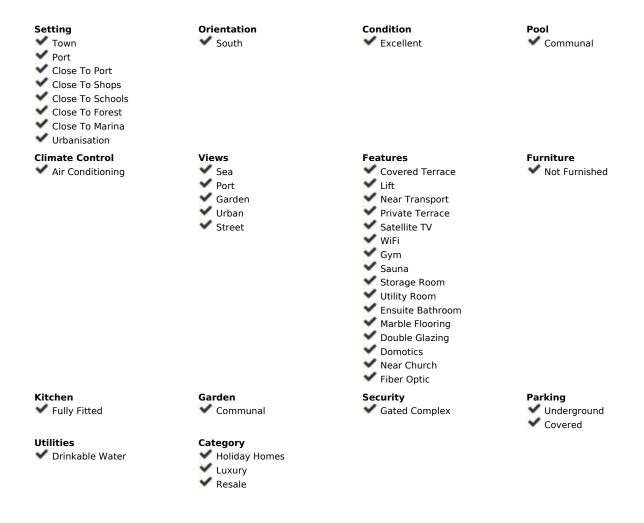

## Sales - Apartment - Estepona **420.000€**

Estepona Apartment

Community: 1,080 EUR / year IBI: 809 EUR / year

3

2

155 m2

Elegant 3-Bedroom Apartment in Estepona Puerto This stunning apartment is located in the sought-after Estepona marina, in the town of Estepona, Malaga. With a privileged location, this property offers proximity to all essential services, including shops, schools, golf courses and playgrounds. In addition, it is located a few steps from the sea and the beach, as well as the port and the city center, guaranteeing a comfortable and accessible life for its residents. The apartment has three large bedrooms and two bathrooms, one of them en suite. With a constructed area of 120m² and a private terrace of 15m², this property offers generous and well-distributed spaces. The kitchen is fully equipped and is complemented by a laundry room. The property is presented in excellent condition and is being sold no furnished. Notable features of this apartment include air conditioning, marble floors, double glazing and an armored door ensuring security. Residents can enjoy mountain, garden and pool views from the covered terrace and balcony. The urbanization offers a variety of community services such as a swimming pool, gym, spa and gardens, as well as having a security system at the entrance and a doorman. This apartment also has a private garage and storage room with fiber optic internet access. The community is gated and has an elevator, which facilitates accessibility for people with reduced mobility. Partial sea and marina views add a special touch to this unique property, allowing you to enjoy a luxurious and relaxed lifestyle in one of the best locations in Estepona. What are you waiting for, book your visit!!