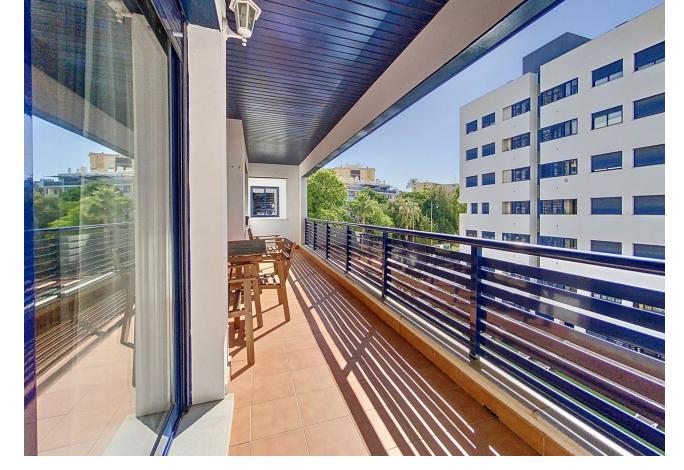

## Sales - Apartment - Estepona **420.000€**

Estepona Apartment

Community: 1,080 EUR / year IBI: 809 EUR / year

3

2

155 m2

Elegant 3-Bedroom Apartment in Estepona Puerto This stunning apartment is located in the sought-after Estepona marina, in the town of Estepona, Malaga. With a privileged location, this property offers proximity to all essential services, including shops, schools, golf courses and playgrounds. In addition, it is located a few steps from the sea and the beach, as well as the port and the city center, guaranteeing a comfortable and accessible life for its residents. The apartment has three large bedrooms and two bathrooms, one of them en suite. With a constructed area of 120m² and a private terrace of 15m², this property offers generous and well-distributed spaces. The kitchen is fully equipped and is complemented by a laundry room. The property is presented in excellent condition and is being sold no furnished. Notable features of this apartment include air conditioning, marble floors, double glazing and an armored door ensuring security. Residents can enjoy mountain, garden and pool views from the covered terrace and balcony. The urbanization offers a variety of community services such as a swimming pool, gym, spa and gardens, as well as having a security system at the entrance and a doorman. This apartment also has a private garage and storage room with fiber optic internet access. The community is gated and has an elevator, which facilitates accessibility for people with reduced mobility. Partial sea and marina views add a special touch to this unique property, allowing you to enjoy a luxurious and relaxed lifestyle in one of the best locations in Estepona. What are you waiting for, book your visit!!