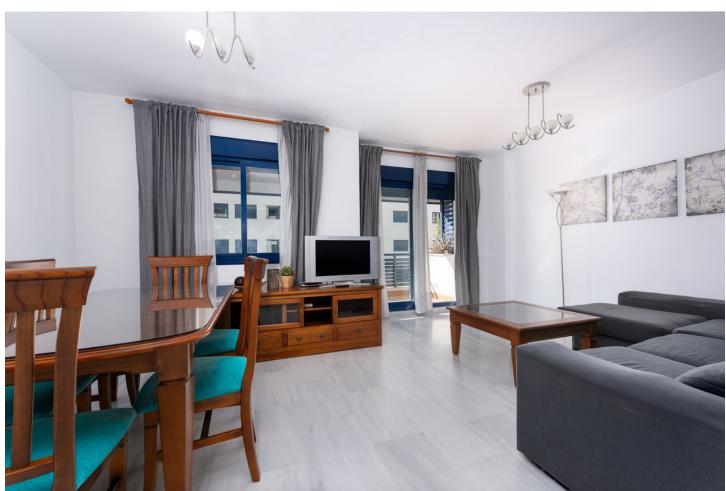

## Sales - Apartment - Estepona **420.000€**

Estepona Apartment

Community: 1,080 EUR / year IBI: 809 EUR / year

3

2

155 m2

Elegant 3-Bedroom Apartment in Estepona Puerto This stunning apartment is located in the sought-after Estepona marina, in the town of Estepona, Malaga. With a privileged location, this property offers proximity to all essential services, including shops, schools, golf courses and playgrounds. In addition, it is located a few steps from the sea and the beach, as well as the port and the city center, guaranteeing a comfortable and accessible life for its residents. The apartment has three large bedrooms and two bathrooms, one of them en suite. With a constructed area of 120m² and a private terrace of 15m², this property offers generous and well-distributed spaces. The kitchen is fully equipped and is complemented by a laundry room. The property is presented in excellent condition and is being sold no furnished. Notable features of this apartment include air conditioning, marble floors, double glazing and an armored door ensuring security. Residents can enjoy mountain, garden and pool views from the covered terrace and balcony. The urbanization offers a variety of community services such as a swimming pool, gym, spa and gardens, as well as having a security system at the entrance and a doorman. This apartment also has a private garage and storage room with fiber optic internet access. The community is gated and has an elevator, which facilitates accessibility for people with reduced mobility. Partial sea and marina views add a special touch to this unique property, allowing you to enjoy a luxurious and relaxed lifestyle in one of the best locations in Estepona. What are you waiting for, book your visit!!