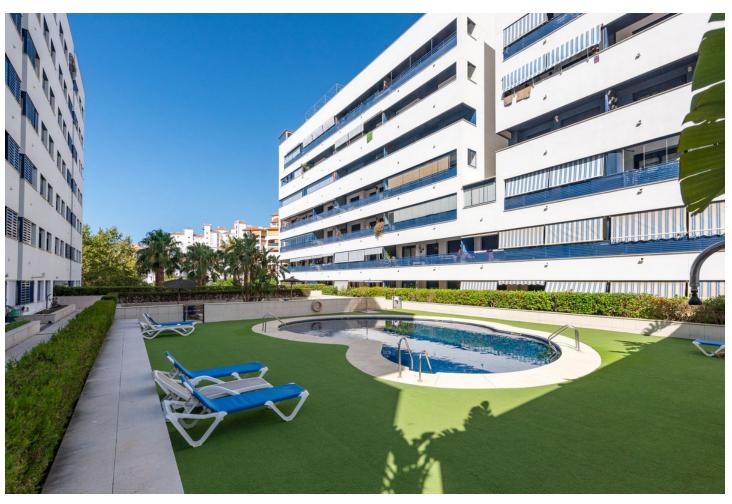

## Sales - Apartment - Estepona **420.000€**

Estepona Apartment

Community: 1,080 EUR / year IBI: 809 EUR / year

3

2

155 m2

Elegant 3-Bedroom Apartment in Estepona Puerto This stunning apartment is located in the sought-after Estepona marina, in the town of Estepona, Malaga. With a privileged location, this property offers proximity to all essential services, including shops, schools, golf courses and playgrounds. In addition, it is located a few steps from the sea and the beach, as well as the port and the city center, guaranteeing a comfortable and accessible life for its residents. The apartment has three large bedrooms and two bathrooms, one of them en suite. With a constructed area of 120m² and a private terrace of 15m², this property offers generous and well-distributed spaces. The kitchen is fully equipped and is complemented by a laundry room. The property is presented in excellent condition and is being sold no furnished. Notable features of this apartment include air conditioning, marble floors, double glazing and an armored door ensuring security. Residents can enjoy mountain, garden and pool views from the covered terrace and balcony. The urbanization offers a variety of community services such as a swimming pool, gym, spa and gardens, as well as having a security system at the entrance and a doorman. This apartment also has a private garage and storage room with fiber optic internet access. The community is gated and has an elevator, which facilitates accessibility for people with reduced mobility. Partial sea and marina views add a special touch to this unique property, allowing you to enjoy a luxurious and relaxed lifestyle in one of the best locations in Estepona. What are you waiting for, book your visit!!