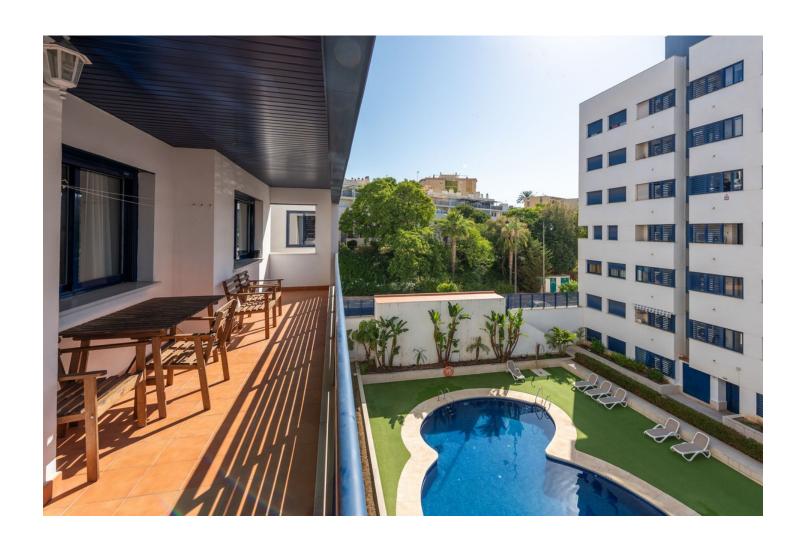

## Sales - Apartment - Estepona **420.000€**

Estepona Apartment

Community: 1,080 EUR / year IBI: 809 EUR / year

3

2

155 m2

Elegant 3-Bedroom Apartment in Estepona Puerto This stunning apartment is located in the sought-after Estepona marina, in the town of Estepona, Malaga. With a privileged location, this property offers proximity to all essential services, including shops, schools, golf courses and playgrounds. In addition, it is located a few steps from the sea and the beach, as well as the port and the city center, guaranteeing a comfortable and accessible life for its residents. The apartment has three large bedrooms and two bathrooms, one of them en suite. With a constructed area of 120m² and a private terrace of 15m², this property offers generous and well-distributed spaces. The kitchen is fully equipped and is complemented by a laundry room. The property is presented in excellent condition and is being sold no furnished. Notable features of this apartment include air conditioning, marble floors, double glazing and an armored door ensuring security. Residents can enjoy mountain, garden and pool views from the covered terrace and balcony. The urbanization offers a variety of community services such as a swimming pool, gym, spa and gardens, as well as having a security system at the entrance and a doorman. This apartment also has a private garage and storage room with fiber optic internet access. The community is gated and has an elevator, which facilitates accessibility for people with reduced mobility. Partial sea and marina views add a special touch to this unique property, allowing you to enjoy a luxurious and relaxed lifestyle in one of the best locations in Estepona. What are you waiting for, book your visit!!