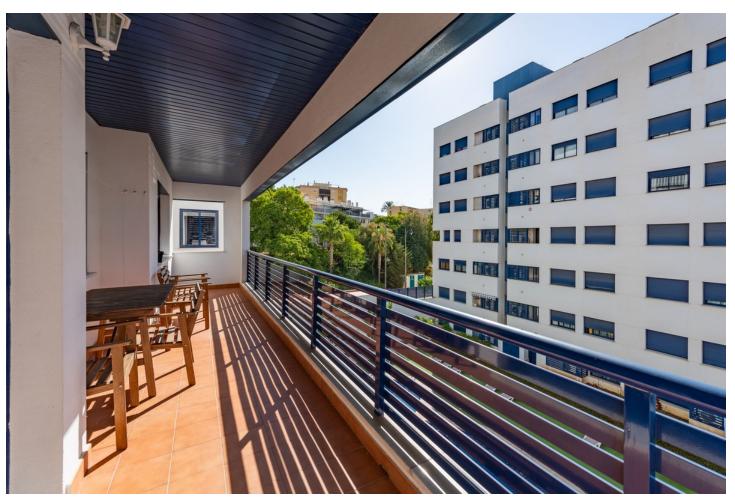

## Sales - Apartment - Estepona **420.000€**

Estepona Apartment

Community: 1,080 EUR / year IBI: 809 EUR / year

3

2

155 m2

Elegant 3-Bedroom Apartment in Estepona Puerto This stunning apartment is located in the sought-after Estepona marina, in the town of Estepona, Malaga. With a privileged location, this property offers proximity to all essential services, including shops, schools, golf courses and playgrounds. In addition, it is located a few steps from the sea and the beach, as well as the port and the city center, guaranteeing a comfortable and accessible life for its residents. The apartment has three large bedrooms and two bathrooms, one of them en suite. With a constructed area of 120m² and a private terrace of 15m², this property offers generous and well-distributed spaces. The kitchen is fully equipped and is complemented by a laundry room. The property is presented in excellent condition and is being sold no furnished. Notable features of this apartment include air conditioning, marble floors, double glazing and an armored door ensuring security. Residents can enjoy mountain, garden and pool views from the covered terrace and balcony. The urbanization offers a variety of community services such as a swimming pool, gym, spa and gardens, as well as having a security system at the entrance and a doorman. This apartment also has a private garage and storage room with fiber optic internet access. The community is gated and has an elevator, which facilitates accessibility for people with reduced mobility. Partial sea and marina views add a special touch to this unique property, allowing you to enjoy a luxurious and relaxed lifestyle in one of the best locations in Estepona. What are you waiting for, book your visit!!