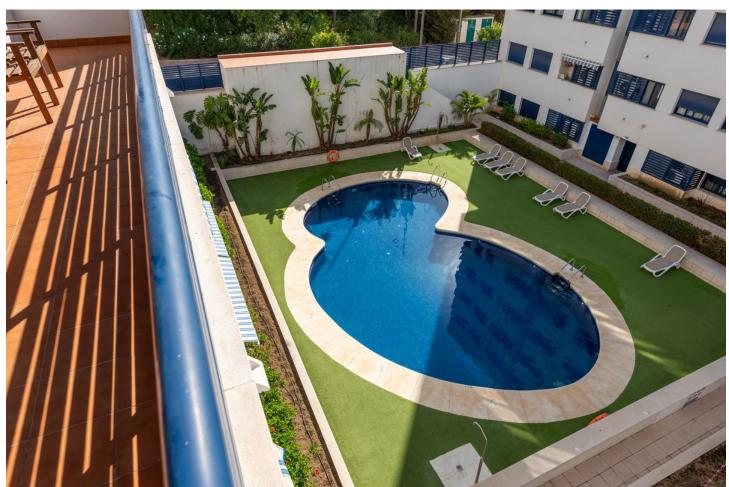

## Sales - Apartment - Estepona **420.000€**

Estepona Apartment

Community: 1,080 EUR / year IBI: 809 EUR / year

3

2

155 m2

Elegant 3-Bedroom Apartment in Estepona Puerto This stunning apartment is located in the sought-after Estepona marina, in the town of Estepona, Malaga. With a privileged location, this property offers proximity to all essential services, including shops, schools, golf courses and playgrounds. In addition, it is located a few steps from the sea and the beach, as well as the port and the city center, guaranteeing a comfortable and accessible life for its residents. The apartment has three large bedrooms and two bathrooms, one of them en suite. With a constructed area of 120m² and a private terrace of 15m², this property offers generous and well-distributed spaces. The kitchen is fully equipped and is complemented by a laundry room. The property is presented in excellent condition and is being sold no furnished. Notable features of this apartment include air conditioning, marble floors, double glazing and an armored door ensuring security. Residents can enjoy mountain, garden and pool views from the covered terrace and balcony. The urbanization offers a variety of community services such as a swimming pool, gym, spa and gardens, as well as having a security system at the entrance and a doorman. This apartment also has a private garage and storage room with fiber optic internet access. The community is gated and has an elevator, which facilitates accessibility for people with reduced mobility. Partial sea and marina views add a special touch to this unique property, allowing you to enjoy a luxurious and relaxed lifestyle in one of the best locations in Estepona. What are you waiting for, book your visit!!