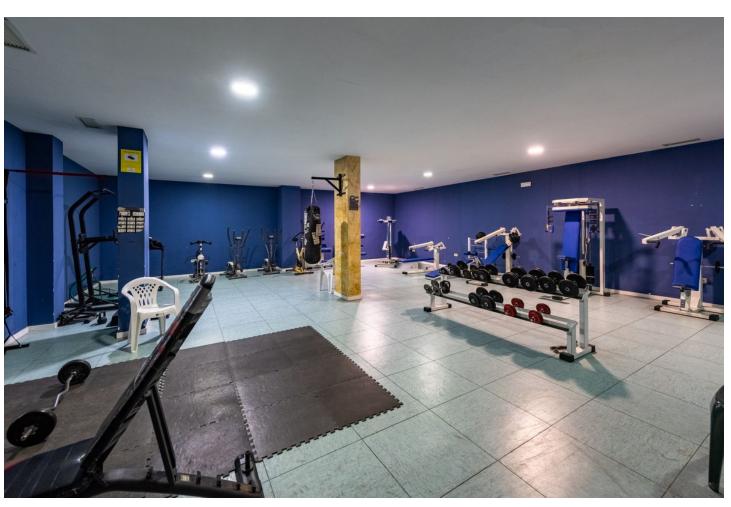

## Sales - Apartment - Estepona **420.000€**

Estepona Apartment

Community: 1,080 EUR / year IBI: 809 EUR / year

3

2

155 m2

Elegant 3-Bedroom Apartment in Estepona Puerto This stunning apartment is located in the sought-after Estepona marina, in the town of Estepona, Malaga. With a privileged location, this property offers proximity to all essential services, including shops, schools, golf courses and playgrounds. In addition, it is located a few steps from the sea and the beach, as well as the port and the city center, guaranteeing a comfortable and accessible life for its residents. The apartment has three large bedrooms and two bathrooms, one of them en suite. With a constructed area of 120m² and a private terrace of 15m², this property offers generous and well-distributed spaces. The kitchen is fully equipped and is complemented by a laundry room. The property is presented in excellent condition and is being sold no furnished. Notable features of this apartment include air conditioning, marble floors, double glazing and an armored door ensuring security. Residents can enjoy mountain, garden and pool views from the covered terrace and balcony. The urbanization offers a variety of community services such as a swimming pool, gym, spa and gardens, as well as having a security system at the entrance and a doorman. This apartment also has a private garage and storage room with fiber optic internet access. The community is gated and has an elevator, which facilitates accessibility for people with reduced mobility. Partial sea and marina views add a special touch to this unique property, allowing you to enjoy a luxurious and relaxed lifestyle in one of the best locations in Estepona. What are you waiting for, book your visit!!