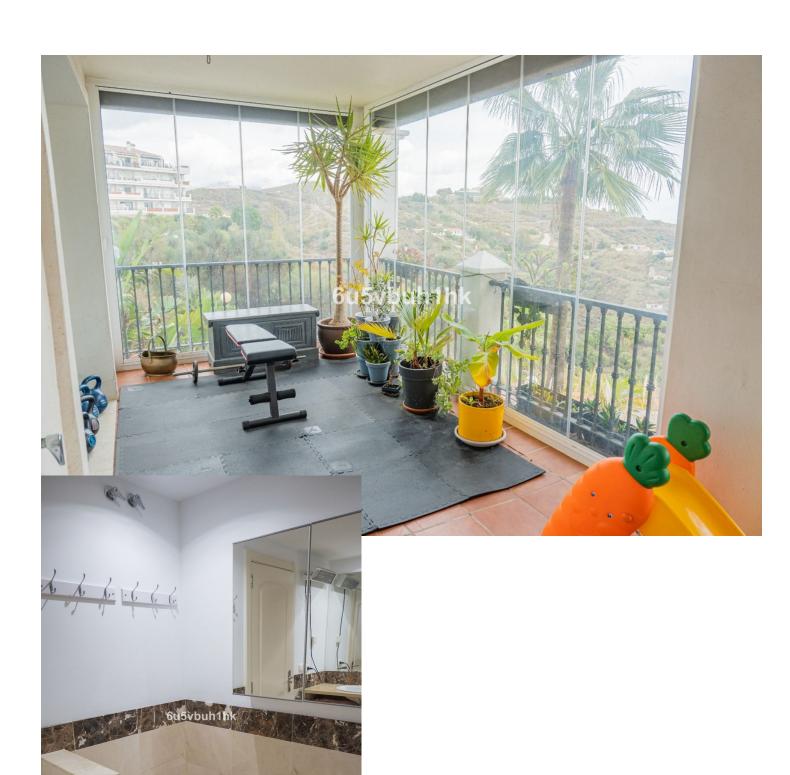

## Sales - Apartment - Calahonda 320.00€

Calahonda Apartment

Community: 2,232 EUR / year IBI: 680 EUR / year Rubbish: 77 EUR / year

2

2

118 m<sup>2</sup>

This stunning apartment in Sitio de Calahonda offers a perfect blend of luxury and tranquility. Situated in a quiet area, it provides a peaceful escape from the hustle and bustle of daily life. The apartment with panoramic views that will take your breath away, allowing you to enjoy the beauty of the surrounding landscape. 2 Beautiful doubles bedrooms with a large storage area and the master room offers En- Suite. amazing an spacious living room and dinning room with option to build the third room. The highlight of this apartment is its spacious terrace, 45m2 which features glass windows that provide unobstructed views of the stunning scenery. This allows you to enjoy the panoramic views from the comfort of your own home, regardless of the weather. The terrace is the perfect spot to relax, entertain guests, or simply soak in the natural beauty of the area. Another great feature of this apartment is the included parking and storage room ensuring convenience and ease of access for residents and guests. No need to worry about finding a parking spot in this urbanization. Speaking of the urbanization, it offers an array of amenities, including five pools. Whether you prefer a refreshing swim or simply lounging by the water, you'll have plenty of options to choose from. Overall, this apartment in Sitio de Calahonda is a perfect choice for those seeking a peaceful and luxurious living environment, with panoramic views, a spacious terrace, parking included, multiple pools, and a serene setting. Very good Connection with the motorway 20 min to the Airport and 30 min to Marbella. Restaurants ans coffee shops 7 min driving . Book your visit today