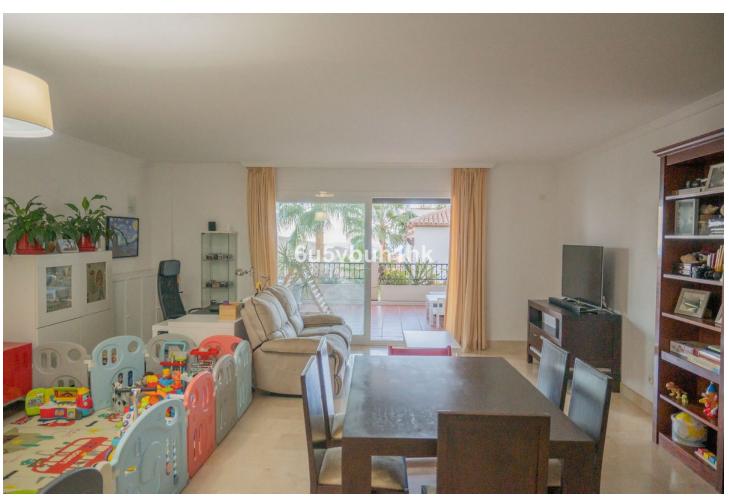

## Sales - Apartment - Calahonda 320.00€

Calahonda Apartment

Community: 2,232 EUR / year IBI: 680 EUR / year Rubbish: 77 EUR / year

2

2

118 m<sup>2</sup>

This stunning apartment in Sitio de Calahonda offers a perfect blend of luxury and tranquility. Situated in a quiet area, it provides a peaceful escape from the hustle and bustle of daily life. The apartment with panoramic views that will take your breath away, allowing you to enjoy the beauty of the surrounding landscape. 2 Beautiful doubles bedrooms with a large storage area and the master room offers En- Suite. amazing an spacious living room and dinning room with option to build the third room. The highlight of this apartment is its spacious terrace, 45m2 which features glass windows that provide unobstructed views of the stunning scenery. This allows you to enjoy the panoramic views from the comfort of your own home, regardless of the weather. The terrace is the perfect spot to relax, entertain guests, or simply soak in the natural beauty of the area. Another great feature of this apartment is the included parking and storage room ensuring convenience and ease of access for residents and guests. No need to worry about finding a parking spot in this urbanization. Speaking of the urbanization, it offers an array of amenities, including five pools. Whether you prefer a refreshing swim or simply lounging by the water, you'll have plenty of options to choose from. Overall, this apartment in Sitio de Calahonda is a perfect choice for those seeking a peaceful and luxurious living environment, with panoramic views, a spacious terrace, parking included, multiple pools, and a serene setting. Very good Connection with the motorway 20 min to the Airport and 30 min to Marbella. Restaurants ans coffee shops 7 min driving . Book your visit today