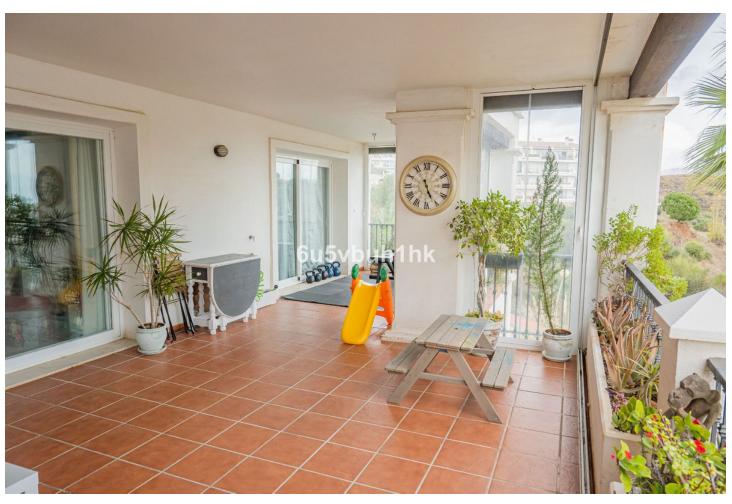

## Sales - Apartment - Calahonda 320.00€

Calahonda Apartment

Community: 2,232 EUR / year IBI: 680 EUR / year Rubbish: 77 EUR / year

2

2

118 m<sup>2</sup>

This stunning apartment in Sitio de Calahonda offers a perfect blend of luxury and tranquility. Situated in a quiet area, it provides a peaceful escape from the hustle and bustle of daily life. The apartment with panoramic views that will take your breath away, allowing you to enjoy the beauty of the surrounding landscape. 2 Beautiful doubles bedrooms with a large storage area and the master room offers En- Suite. amazing an spacious living room and dinning room with option to build the third room. The highlight of this apartment is its spacious terrace, 45m2 which features glass windows that provide unobstructed views of the stunning scenery. This allows you to enjoy the panoramic views from the comfort of your own home, regardless of the weather. The terrace is the perfect spot to relax, entertain guests, or simply soak in the natural beauty of the area. Another great feature of this apartment is the included parking and storage room ensuring convenience and ease of access for residents and guests. No need to worry about finding a parking spot in this urbanization. Speaking of the urbanization, it offers an array of amenities, including five pools. Whether you prefer a refreshing swim or simply lounging by the water, you'll have plenty of options to choose from. Overall, this apartment in Sitio de Calahonda is a perfect choice for those seeking a peaceful and luxurious living environment, with panoramic views, a spacious terrace, parking included, multiple pools, and a serene setting. Very good Connection with the motorway 20 min to the Airport and 30 min to Marbella. Restaurants ans coffee shops 7 min driving . Book your visit today