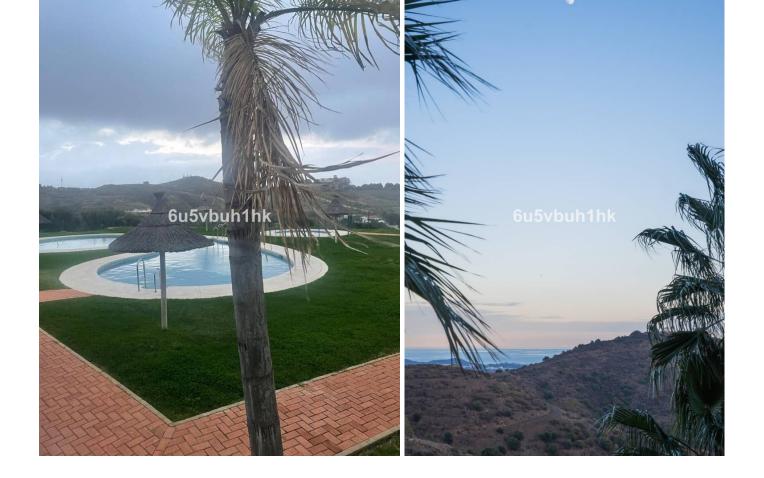

## Sales - Apartment - Calahonda 320.00€

Calahonda Apartment

Community: 2,232 EUR / year IBI: 680 EUR / year Rubbish: 77 EUR / year

2

2

118 m<sup>2</sup>

This stunning apartment in Sitio de Calahonda offers a perfect blend of luxury and tranquility. Situated in a quiet area, it provides a peaceful escape from the hustle and bustle of daily life. The apartment with panoramic views that will take your breath away, allowing you to enjoy the beauty of the surrounding landscape. 2 Beautiful doubles bedrooms with a large storage area and the master room offers En- Suite. amazing an spacious living room and dinning room with option to build the third room. The highlight of this apartment is its spacious terrace, 45m2 which features glass windows that provide unobstructed views of the stunning scenery. This allows you to enjoy the panoramic views from the comfort of your own home, regardless of the weather. The terrace is the perfect spot to relax, entertain guests, or simply soak in the natural beauty of the area. Another great feature of this apartment is the included parking and storage room ensuring convenience and ease of access for residents and guests. No need to worry about finding a parking spot in this urbanization. Speaking of the urbanization, it offers an array of amenities, including five pools. Whether you prefer a refreshing swim or simply lounging by the water, you'll have plenty of options to choose from. Overall, this apartment in Sitio de Calahonda is a perfect choice for those seeking a peaceful and luxurious living environment, with panoramic views, a spacious terrace, parking included, multiple pools, and a serene setting. Very good Connection with the motorway 20 min to the Airport and 30 min to Marbella. Restaurants ans coffee shops 7 min driving . Book your visit today