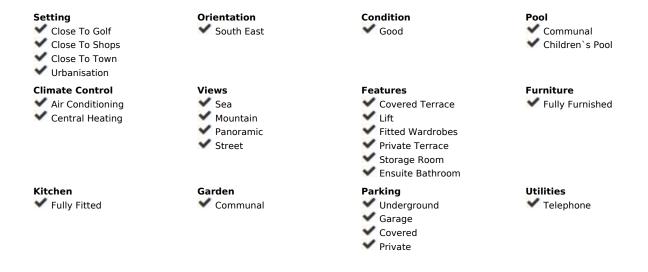

## Sales - Apartment - Calahonda 320.00€

Calahonda Apartment

Community: 2,232 EUR / year IBI: 680 EUR / year Rubbish: 77 EUR / year

2

2

118 m<sup>2</sup>

This stunning apartment in Sitio de Calahonda offers a perfect blend of luxury and tranquility. Situated in a quiet area, it provides a peaceful escape from the hustle and bustle of daily life. The apartment with panoramic views that will take your breath away, allowing you to enjoy the beauty of the surrounding landscape. 2 Beautiful doubles bedrooms with a large storage area and the master room offers En- Suite. amazing an spacious living room and dinning room with option to build the third room. The highlight of this apartment is its spacious terrace, 45m2 which features glass windows that provide unobstructed views of the stunning scenery. This allows you to enjoy the panoramic views from the comfort of your own home, regardless of the weather. The terrace is the perfect spot to relax, entertain guests, or simply soak in the natural beauty of the area. Another great feature of this apartment is the included parking and storage room ensuring convenience and ease of access for residents and guests. No need to worry about finding a parking spot in this urbanization. Speaking of the urbanization, it offers an array of amenities, including five pools. Whether you prefer a refreshing swim or simply lounging by the water, you'll have plenty of options to choose from. Overall, this apartment in Sitio de Calahonda is a perfect choice for those seeking a peaceful and luxurious living environment, with panoramic views, a spacious terrace, parking included, multiple pools, and a serene setting. Very good Connection with the motorway 20 min to the Airport and 30 min to Marbella. Restaurants ans coffee shops 7 min driving . Book your visit today