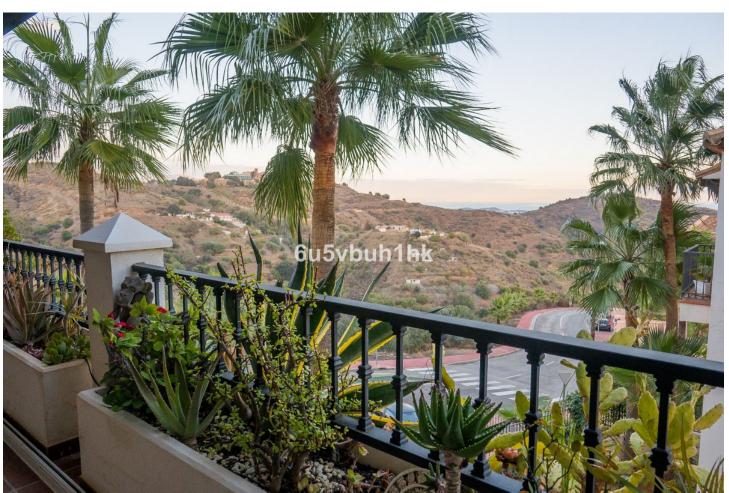

## Sales - Apartment - Calahonda 320.00€

Calahonda Apartment

Community: 2,232 EUR / year IBI: 680 EUR / year Rubbish: 77 EUR / year

2

2

118 m<sup>2</sup>

This stunning apartment in Sitio de Calahonda offers a perfect blend of luxury and tranquility. Situated in a quiet area, it provides a peaceful escape from the hustle and bustle of daily life. The apartment with panoramic views that will take your breath away, allowing you to enjoy the beauty of the surrounding landscape. 2 Beautiful doubles bedrooms with a large storage area and the master room offers En- Suite. amazing an spacious living room and dinning room with option to build the third room. The highlight of this apartment is its spacious terrace, 45m2 which features glass windows that provide unobstructed views of the stunning scenery. This allows you to enjoy the panoramic views from the comfort of your own home, regardless of the weather. The terrace is the perfect spot to relax, entertain guests, or simply soak in the natural beauty of the area. Another great feature of this apartment is the included parking and storage room ensuring convenience and ease of access for residents and guests. No need to worry about finding a parking spot in this urbanization. Speaking of the urbanization, it offers an array of amenities, including five pools. Whether you prefer a refreshing swim or simply lounging by the water, you'll have plenty of options to choose from. Overall, this apartment in Sitio de Calahonda is a perfect choice for those seeking a peaceful and luxurious living environment, with panoramic views, a spacious terrace, parking included, multiple pools, and a serene setting. Very good Connection with the motorway 20 min to the Airport and 30 min to Marbella. Restaurants ans coffee shops 7 min driving . Book your visit today