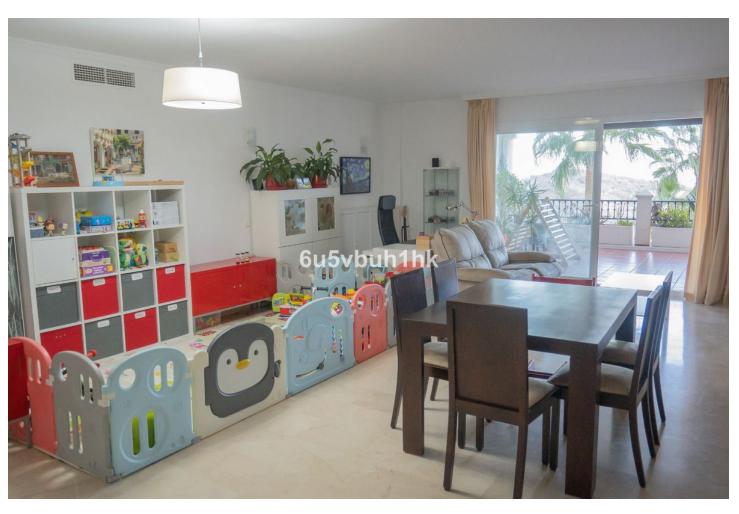

## Sales - Apartment - Calahonda 320.00€

Calahonda Apartment

Community: 2,232 EUR / year IBI: 680 EUR / year Rubbish: 77 EUR / year

2

2

118 m<sup>2</sup>

This stunning apartment in Sitio de Calahonda offers a perfect blend of luxury and tranquility. Situated in a quiet area, it provides a peaceful escape from the hustle and bustle of daily life. The apartment with panoramic views that will take your breath away, allowing you to enjoy the beauty of the surrounding landscape. 2 Beautiful doubles bedrooms with a large storage area and the master room offers En- Suite. amazing an spacious living room and dinning room with option to build the third room. The highlight of this apartment is its spacious terrace, 45m2 which features glass windows that provide unobstructed views of the stunning scenery. This allows you to enjoy the panoramic views from the comfort of your own home, regardless of the weather. The terrace is the perfect spot to relax, entertain guests, or simply soak in the natural beauty of the area. Another great feature of this apartment is the included parking and storage room ensuring convenience and ease of access for residents and guests. No need to worry about finding a parking spot in this urbanization. Speaking of the urbanization, it offers an array of amenities, including five pools. Whether you prefer a refreshing swim or simply lounging by the water, you'll have plenty of options to choose from. Overall, this apartment in Sitio de Calahonda is a perfect choice for those seeking a peaceful and luxurious living environment, with panoramic views, a spacious terrace, parking included, multiple pools, and a serene setting. Very good Connection with the motorway 20 min to the Airport and 30 min to Marbella. Restaurants ans coffee shops 7 min driving . Book your visit today