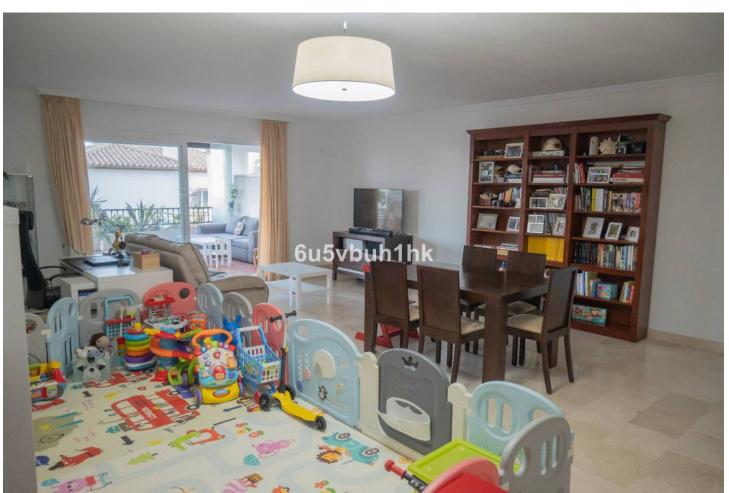

## Sales - Apartment - Calahonda 320.00€

Calahonda Apartment

Community: 2,232 EUR / year IBI: 680 EUR / year Rubbish: 77 EUR / year

2

2

118 m<sup>2</sup>

This stunning apartment in Sitio de Calahonda offers a perfect blend of luxury and tranquility. Situated in a quiet area, it provides a peaceful escape from the hustle and bustle of daily life. The apartment with panoramic views that will take your breath away, allowing you to enjoy the beauty of the surrounding landscape. 2 Beautiful doubles bedrooms with a large storage area and the master room offers En- Suite. amazing an spacious living room and dinning room with option to build the third room. The highlight of this apartment is its spacious terrace, 45m2 which features glass windows that provide unobstructed views of the stunning scenery. This allows you to enjoy the panoramic views from the comfort of your own home, regardless of the weather. The terrace is the perfect spot to relax, entertain guests, or simply soak in the natural beauty of the area. Another great feature of this apartment is the included parking and storage room ensuring convenience and ease of access for residents and guests. No need to worry about finding a parking spot in this urbanization. Speaking of the urbanization, it offers an array of amenities, including five pools. Whether you prefer a refreshing swim or simply lounging by the water, you'll have plenty of options to choose from. Overall, this apartment in Sitio de Calahonda is a perfect choice for those seeking a peaceful and luxurious living environment, with panoramic views, a spacious terrace, parking included, multiple pools, and a serene setting. Very good Connection with the motorway 20 min to the Airport and 30 min to Marbella. Restaurants ans coffee shops 7 min driving . Book your visit today