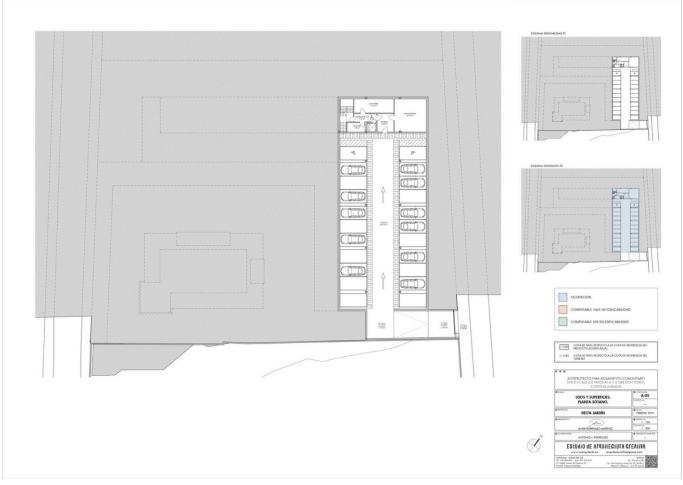

## Sales - Plot - Estepona 1.500.000€

**Estepona** Plot

Unique project of an exclusive aparthotel in Estepona located on the plot of 3434m2. Possible to built an aparthotel of 838m2 with 2 storeys, 28 apartments, restaurant, swimming pool and underground parking. It is also allowed and possible to build 3 villas on this plot! Great location, close to town, supermarkets, amenities and the Playa don Pedro beach. Nearby are also several golf clubs, such as Santa Maria Golf, Valle Romano and Estepona Golf. Project with a modern, up-to-date design done by a professional architect. A sensible investment which will bring a good profit.