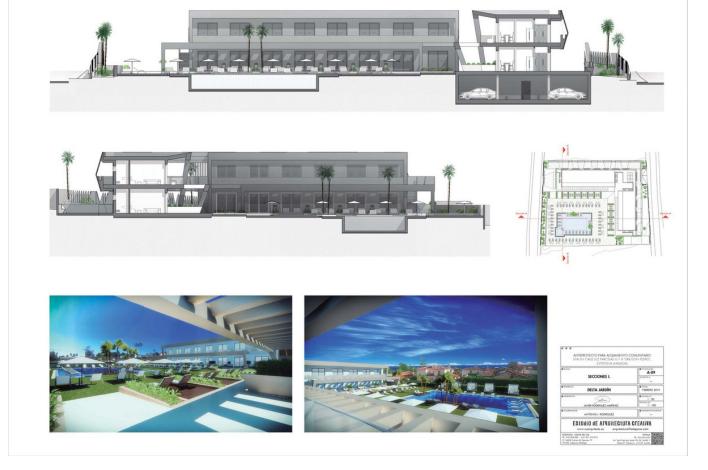

## Sales - Plot - Estepona 1.500.000€

**Estepona** Plot

Unique project of an exclusive aparthotel in Estepona located on the plot of 3434m2. Possible to built an aparthotel of 838m2 with 2 storeys, 28 apartments, restaurant, swimming pool and underground parking. It is also allowed and possible to build 3 villas on this plot! Great location, close to town, supermarkets, amenities and the Playa don Pedro beach. Nearby are also several golf clubs, such as Santa Maria Golf, Valle Romano and Estepona Golf. Project with a modern, up-to-date design done by a professional architect. A sensible investment which will bring a good profit.

| ANTEPROYECTO PARA ALOJAMIENTO CON<br>SITA EN CALLE SUZ PARCEJAS 6 Y 8 "URB DO<br>ESTEPONA (MÁLAGA) | UNITARIO<br>N PEDRO",       |
|----------------------------------------------------------------------------------------------------|-----------------------------|
| ALZADOS CALLE MÓNACO Y CALLE LUZ.                                                                  | A-08                        |
| DELTA JARDÍN                                                                                       | FEMERO 2019                 |
| White sopeons washes                                                                               | 1 100<br>(1,000 n)<br>1 200 |
| B continuous<br>ANTORRO J. RODRIGUEZ                                                               | -                           |
| ESTUDIO DE APQUITECTURA CI                                                                         |                             |
| C/ Mildle Svites de Figueros 10 As San Francisco Street                                            |                             |