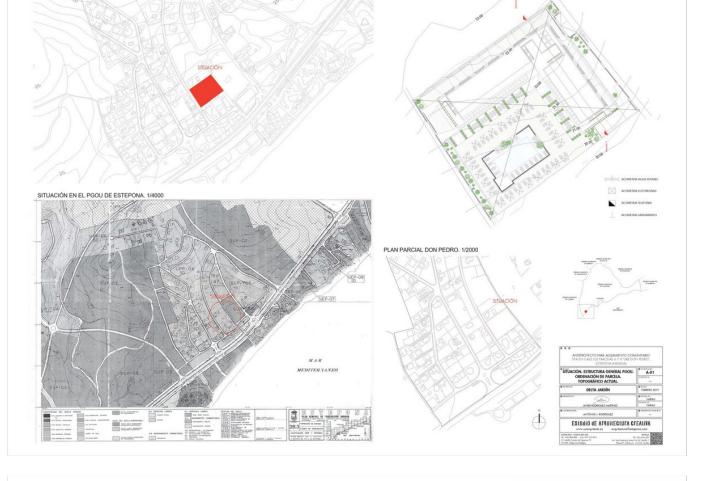

## Sales - Plot - Estepona 1.500.000€

**Estepona** Plot

Unique project of an exclusive aparthotel in Estepona located on the plot of 3434m2. Possible to built an aparthotel of 838m2 with 2 storeys, 28 apartments, restaurant, swimming pool and underground parking. It is also allowed and possible to build 3 villas on this plot! Great location, close to town, supermarkets, amenities and the Playa don Pedro beach. Nearby are also several golf clubs, such as Santa Maria Golf, Valle Romano and Estepona Golf. Project with a modern, up-to-date design done by a professional architect. A sensible investment which will bring a good profit.