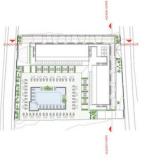

## Sales - Plot - Estepona 1.500.000€

**Estepona** Plot

Unique project of an exclusive aparthotel in Estepona located on the plot of 3434m2. Possible to built an aparthotel of 838m2 with 2 storeys, 28 apartments, restaurant, swimming pool and underground parking. It is also allowed and possible to build 3 villas on this plot! Great location, close to town, supermarkets, amenities and the Playa don Pedro beach. Nearby are also several golf clubs, such as Santa Maria Golf, Valle Romano and Estepona Golf. Project with a modern, up-to-date design done by a professional architect. A sensible investment which will bring a good profit.