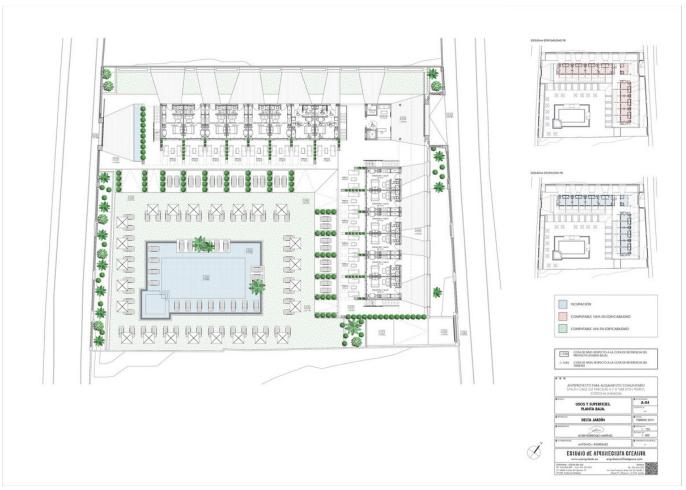

## Sales - Plot - Estepona 1.500.000€

**Estepona** Plot

Unique project of an exclusive aparthotel in Estepona located on the plot of 3434m2. Possible to built an aparthotel of 838m2 with 2 storeys, 28 apartments, restaurant, swimming pool and underground parking. It is also allowed and possible to build 3 villas on this plot! Great location, close to town, supermarkets, amenities and the Playa don Pedro beach. Nearby are also several golf clubs, such as Santa Maria Golf, Valle Romano and Estepona Golf. Project with a modern, up-to-date design done by a professional architect. A sensible investment which will bring a good profit.