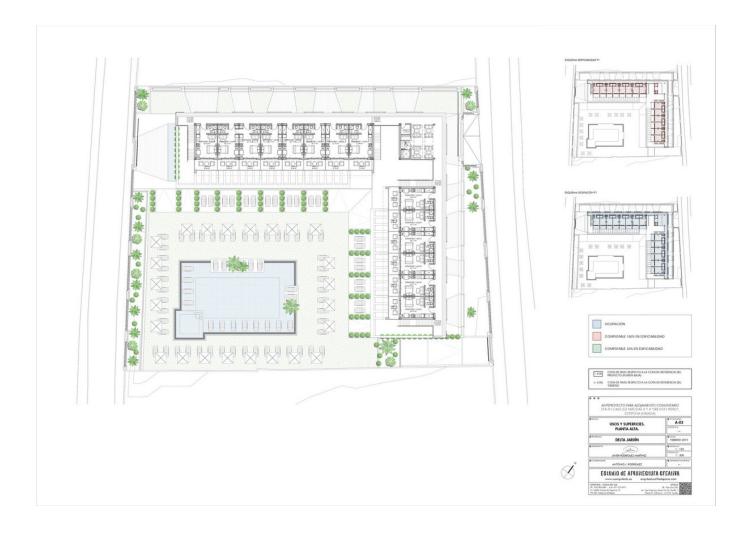

## Sales - Plot - Estepona 1.500.000€

**Estepona** Plot

Unique project of an exclusive aparthotel in Estepona located on the plot of 3434m2. Possible to built an aparthotel of 838m2 with 2 storeys, 28 apartments, restaurant, swimming pool and underground parking. It is also allowed and possible to build 3 villas on this plot! Great location, close to town, supermarkets, amenities and the Playa don Pedro beach. Nearby are also several golf clubs, such as Santa Maria Golf, Valle Romano and Estepona Golf. Project with a modern, up-to-date design done by a professional architect. A sensible investment which will bring a good profit.