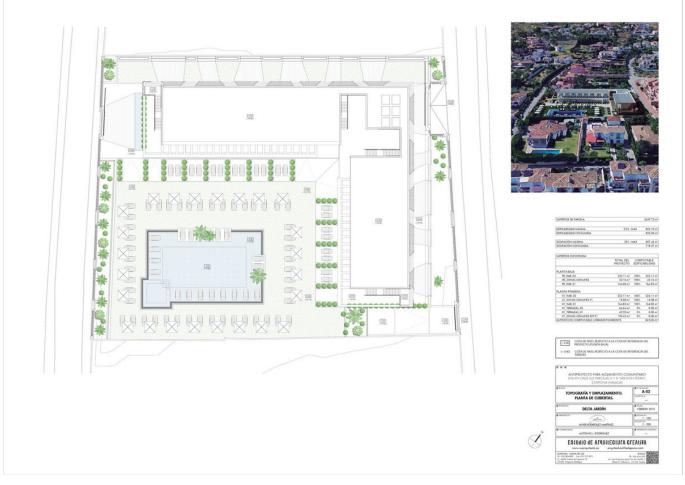

## Sales - Plot - Estepona 1.500.000€

**Estepona** Plot

Unique project of an exclusive aparthotel in Estepona located on the plot of 3434m2. Possible to built an aparthotel of 838m2 with 2 storeys, 28 apartments, restaurant, swimming pool and underground parking. It is also allowed and possible to build 3 villas on this plot! Great location, close to town, supermarkets, amenities and the Playa don Pedro beach. Nearby are also several golf clubs, such as Santa Maria Golf, Valle Romano and Estepona Golf. Project with a modern, up-to-date design done by a professional architect. A sensible investment which will bring a good profit.