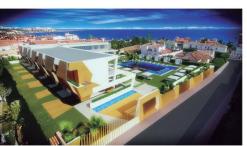

## Sales - Plot - Estepona 1.500.000€

**Estepona** Plot

Unique project of an exclusive aparthotel in Estepona located on the plot of 3434m2. Possible to built an aparthotel of 838m2 with 2 storeys, 28 apartments, restaurant, swimming pool and underground parking. It is also allowed and possible to build 3 villas on this plot! Great location, close to town, supermarkets, amenities and the Playa don Pedro beach. Nearby are also several golf clubs, such as Santa Maria Golf, Valle Romano and Estepona Golf. Project with a modern, up-to-date design done by a professional architect. A sensible investment which will bring a good profit.