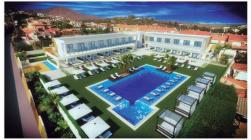

## Sales - Plot - Estepona 1.500.000€

**Estepona** Plot

Unique project of an exclusive aparthotel in Estepona located on the plot of 3434m2. Possible to built an aparthotel of 838m2 with 2 storeys, 28 apartments, restaurant, swimming pool and underground parking. It is also allowed and possible to build 3 villas on this plot! Great location, close to town, supermarkets, amenities and the Playa don Pedro beach. Nearby are also several golf clubs, such as Santa Maria Golf, Valle Romano and Estepona Golf. Project with a modern, up-to-date design done by a professional architect. A sensible investment which will bring a good profit.