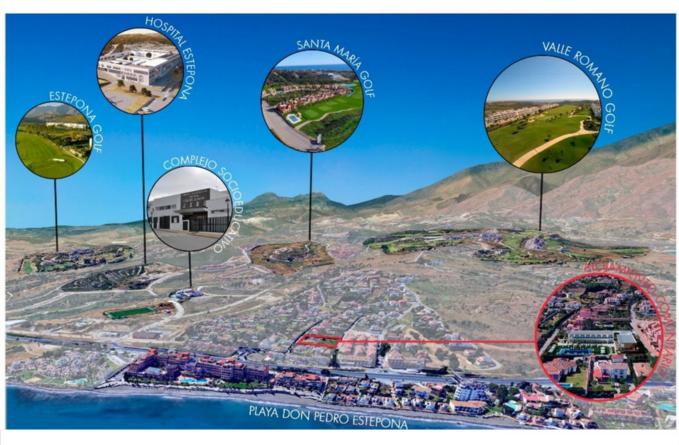

## Sales - Plot - Estepona 1.500.000€

**Estepona** Plot

Unique project of an exclusive aparthotel in Estepona located on the plot of 3434m2. Possible to built an aparthotel of 838m2 with 2 storeys, 28 apartments, restaurant, swimming pool and underground parking. It is also allowed and possible to build 3 villas on this plot! Great location, close to town, supermarkets, amenities and the Playa don Pedro beach. Nearby are also several golf clubs, such as Santa Maria Golf, Valle Romano and Estepona Golf. Project with a modern, up-to-date design done by a professional architect. A sensible investment which will bring a good profit.