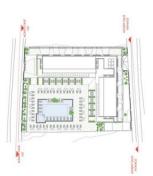

## Sales - Plot - Estepona 1.500.000€

**Estepona** Plot

Unique project of an exclusive aparthotel in Estepona located on the plot of 3434m2. Possible to built an aparthotel of 838m2 with 2 storeys, 28 apartments, restaurant, swimming pool and underground parking. It is also allowed and possible to build 3 villas on this plot! Great location, close to town, supermarkets, amenities and the Playa don Pedro beach. Nearby are also several golf clubs, such as Santa Maria Golf, Valle Romano and Estepona Golf. Project with a modern, up-to-date design done by a professional architect. A sensible investment which will bring a good profit.