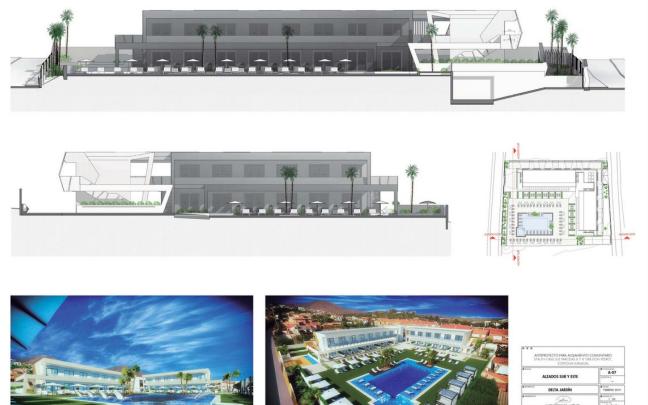

## Sales - Plot - Estepona 1.500.000€

**Estepona** Plot

Unique project of an exclusive aparthotel in Estepona located on the plot of 3434m2. Possible to built an aparthotel of 838m2 with 2 storeys, 28 apartments, restaurant, swimming pool and underground parking. It is also allowed and possible to build 3 villas on this plot! Great location, close to town, supermarkets, amenities and the Playa don Pedro beach. Nearby are also several golf clubs, such as Santa Maria Golf, Valle Romano and Estepona Golf. Project with a modern, up-to-date design done by a professional architect. A sensible investment which will bring a good profit.

## ALO.

| ANTEPROVECTO PARA ALOJAMENTO<br>SITA EN CALE SUZ PARCELAS 6 Y 8 °UR<br>ESTEPONA (MÁLACA) |                               |
|------------------------------------------------------------------------------------------|-------------------------------|
| ALZADOS SUR Y ESTE                                                                       | A-07                          |
| DELTA JARDÍN                                                                             | FEMERO 2019                   |
| Section Special Section 2                                                                | 1 20<br>(EANLS)<br>Variouslar |
| ANTONIO J. RODRIGUEZ                                                                     | CATTERNS ACTORISM.            |
| ESTUDIO DE AFQUITECTUFA                                                                  | A CLEATINA                    |