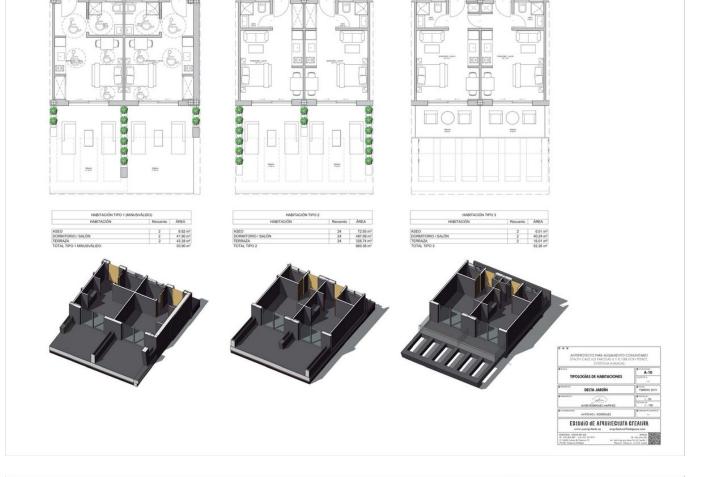

## Sales - Plot - Estepona 1.500.000€

**Estepona** Plot

Unique project of an exclusive aparthotel in Estepona located on the plot of 3434m2. Possible to built an aparthotel of 838m2 with 2 storeys, 28 apartments, restaurant, swimming pool and underground parking. It is also allowed and possible to build 3 villas on this plot! Great location, close to town, supermarkets, amenities and the Playa don Pedro beach. Nearby are also several golf clubs, such as Santa Maria Golf, Valle Romano and Estepona Golf. Project with a modern, up-to-date design done by a professional architect. A sensible investment which will bring a good profit.