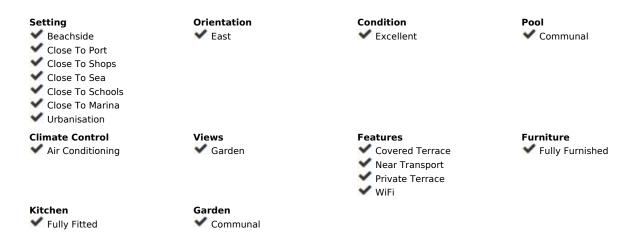

## Sales - Apartment - Puerto Banús 3.390.000€

Puerto Banús Apartment

3

3

232 m2

Welcome to a spectacular modern apartment nestled in the heart of Marbella. This exquisite residence offers an unparalleled living experience with its breathtaking views of the communal garden from a generous covered terrace, providing the perfect setting for alfresco dining and a chic chill-out area. The apartment's seamless design allows for direct access to the terrace from across the unit, creating a harmonious flow between indoor and outdoor living. Step inside to discover unique and contemporary interiors adorned with flattering LED lighting that bathes the living space in a warm and inviting atmosphere. The open-plan living and dining area maximizes the use of space, complemented by a stunning selection of stylish and functional furniture and furnishings. The separated kitchen boasts lovely wooden cabinets, providing ample storage space, and features state-of-the-art appliances, including an intimate dining nook with picturesque views. Offers not only a luxurious living space but also two incredible guest bedrooms, each tastefully decorated, and an impressive master bedroom. The master bedroom delights with direct terrace access, ample closet space, and a private bathroom featuring a double vanity and a spacious stand-in shower. Also benefits from a communal gym equipped with Technogym equipment. With its prime location in the heart of Marbella, residents enjoy convenient access to a plethora of amenities along Ricardo Soriano, the Paseo Marítimo, the beach and the renowned Marbella Golden Mile.