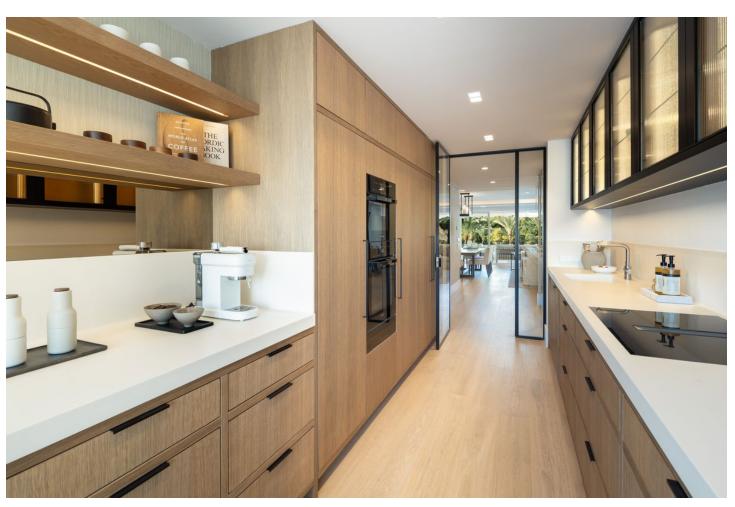

## Sales - Apartment - Puerto Banús 3.390.000€

Puerto Banús Apartment

3

3

232 m2

Welcome to a spectacular modern apartment nestled in the heart of Marbella. This exquisite residence offers an unparalleled living experience with its breathtaking views of the communal garden from a generous covered terrace, providing the perfect setting for alfresco dining and a chic chill-out area. The apartment's seamless design allows for direct access to the terrace from across the unit, creating a harmonious flow between indoor and outdoor living. Step inside to discover unique and contemporary interiors adorned with flattering LED lighting that bathes the living space in a warm and inviting atmosphere. The open-plan living and dining area maximizes the use of space, complemented by a stunning selection of stylish and functional furniture and furnishings. The separated kitchen boasts lovely wooden cabinets, providing ample storage space, and features state-of-the-art appliances, including an intimate dining nook with picturesque views. Offers not only a luxurious living space but also two incredible guest bedrooms, each tastefully decorated, and an impressive master bedroom. The master bedroom delights with direct terrace access, ample closet space, and a private bathroom featuring a double vanity and a spacious stand-in shower. Also benefits from a communal gym equipped with Technogym equipment. With its prime location in the heart of Marbella, residents enjoy convenient access to a plethora of amenities along Ricardo Soriano, the Paseo Marítimo, the beach and the renowned Marbella Golden Mile.