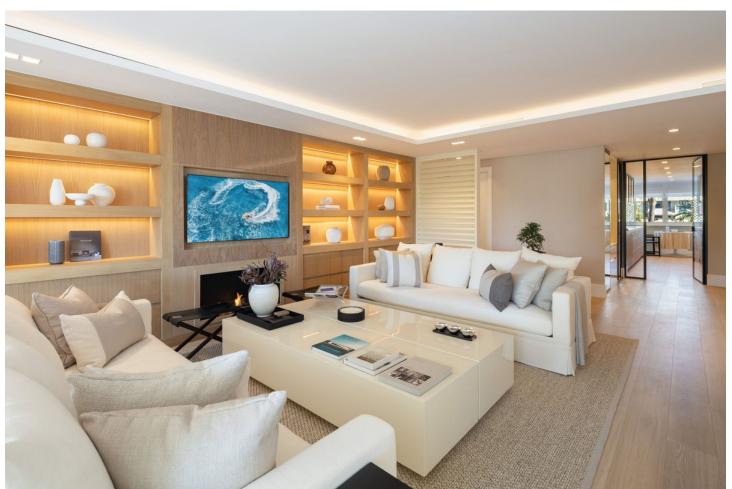

## Sales - Apartment - Puerto Banús 3.390.000€

Puerto Banús Apartment

3

3

232 m2

Welcome to a spectacular modern apartment nestled in the heart of Marbella. This exquisite residence offers an unparalleled living experience with its breathtaking views of the communal garden from a generous covered terrace, providing the perfect setting for alfresco dining and a chic chill-out area. The apartment's seamless design allows for direct access to the terrace from across the unit, creating a harmonious flow between indoor and outdoor living. Step inside to discover unique and contemporary interiors adorned with flattering LED lighting that bathes the living space in a warm and inviting atmosphere. The open-plan living and dining area maximizes the use of space, complemented by a stunning selection of stylish and functional furniture and furnishings. The separated kitchen boasts lovely wooden cabinets, providing ample storage space, and features state-of-the-art appliances, including an intimate dining nook with picturesque views. Offers not only a luxurious living space but also two incredible guest bedrooms, each tastefully decorated, and an impressive master bedroom. The master bedroom delights with direct terrace access, ample closet space, and a private bathroom featuring a double vanity and a spacious stand-in shower. Also benefits from a communal gym equipped with Technogym equipment. With its prime location in the heart of Marbella, residents enjoy convenient access to a plethora of amenities along Ricardo Soriano, the Paseo Marítimo, the beach and the renowned Marbella Golden Mile.