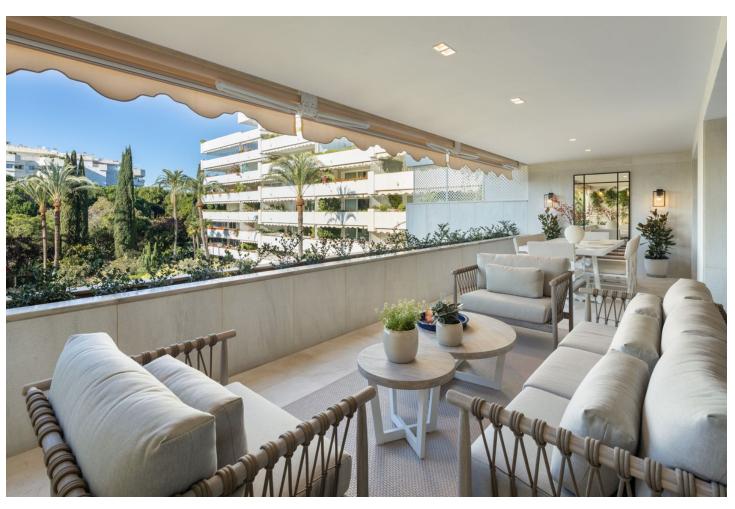

## Sales - Apartment - Puerto Banús 3.390.000€

Puerto Banús Apartment

3

3

232 m2

Welcome to a spectacular modern apartment nestled in the heart of Marbella. This exquisite residence offers an unparalleled living experience with its breathtaking views of the communal garden from a generous covered terrace, providing the perfect setting for alfresco dining and a chic chill-out area. The apartment's seamless design allows for direct access to the terrace from across the unit, creating a harmonious flow between indoor and outdoor living. Step inside to discover unique and contemporary interiors adorned with flattering LED lighting that bathes the living space in a warm and inviting atmosphere. The open-plan living and dining area maximizes the use of space, complemented by a stunning selection of stylish and functional furniture and furnishings. The separated kitchen boasts lovely wooden cabinets, providing ample storage space, and features state-of-the-art appliances, including an intimate dining nook with picturesque views. Offers not only a luxurious living space but also two incredible guest bedrooms, each tastefully decorated, and an impressive master bedroom. The master bedroom delights with direct terrace access, ample closet space, and a private bathroom featuring a double vanity and a spacious stand-in shower. Also benefits from a communal gym equipped with Technogym equipment. With its prime location in the heart of Marbella, residents enjoy convenient access to a plethora of amenities along Ricardo Soriano, the Paseo Marítimo, the beach and the renowned Marbella Golden Mile.