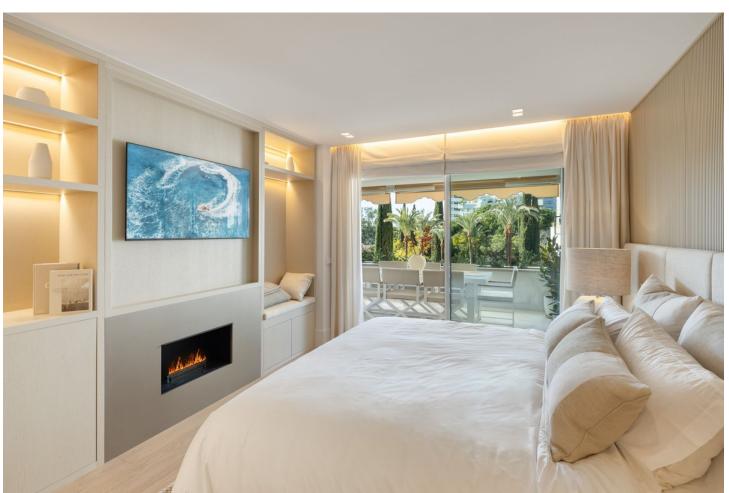

## Sales - Apartment - Puerto Banús 3.390.000€

Puerto Banús Apartment

3

3

232 m2

Welcome to a spectacular modern apartment nestled in the heart of Marbella. This exquisite residence offers an unparalleled living experience with its breathtaking views of the communal garden from a generous covered terrace, providing the perfect setting for alfresco dining and a chic chill-out area. The apartment's seamless design allows for direct access to the terrace from across the unit, creating a harmonious flow between indoor and outdoor living. Step inside to discover unique and contemporary interiors adorned with flattering LED lighting that bathes the living space in a warm and inviting atmosphere. The open-plan living and dining area maximizes the use of space, complemented by a stunning selection of stylish and functional furniture and furnishings. The separated kitchen boasts lovely wooden cabinets, providing ample storage space, and features state-of-the-art appliances, including an intimate dining nook with picturesque views. Offers not only a luxurious living space but also two incredible guest bedrooms, each tastefully decorated, and an impressive master bedroom. The master bedroom delights with direct terrace access, ample closet space, and a private bathroom featuring a double vanity and a spacious stand-in shower. Also benefits from a communal gym equipped with Technogym equipment. With its prime location in the heart of Marbella, residents enjoy convenient access to a plethora of amenities along Ricardo Soriano, the Paseo Marítimo, the beach and the renowned Marbella Golden Mile.