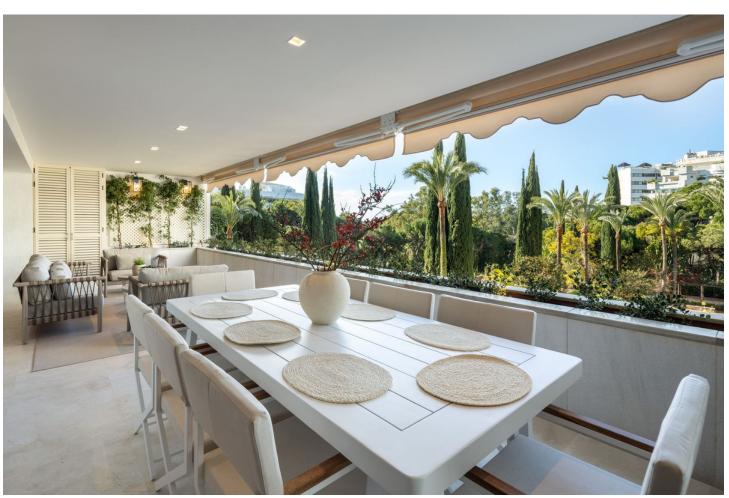

## Sales - Apartment - Puerto Banús 3.390.000€

Puerto Banús Apartment

3

3

232 m2

Welcome to a spectacular modern apartment nestled in the heart of Marbella. This exquisite residence offers an unparalleled living experience with its breathtaking views of the communal garden from a generous covered terrace, providing the perfect setting for alfresco dining and a chic chill-out area. The apartment's seamless design allows for direct access to the terrace from across the unit, creating a harmonious flow between indoor and outdoor living. Step inside to discover unique and contemporary interiors adorned with flattering LED lighting that bathes the living space in a warm and inviting atmosphere. The open-plan living and dining area maximizes the use of space, complemented by a stunning selection of stylish and functional furniture and furnishings. The separated kitchen boasts lovely wooden cabinets, providing ample storage space, and features state-of-the-art appliances, including an intimate dining nook with picturesque views. Offers not only a luxurious living space but also two incredible guest bedrooms, each tastefully decorated, and an impressive master bedroom. The master bedroom delights with direct terrace access, ample closet space, and a private bathroom featuring a double vanity and a spacious stand-in shower. Also benefits from a communal gym equipped with Technogym equipment. With its prime location in the heart of Marbella, residents enjoy convenient access to a plethora of amenities along Ricardo Soriano, the Paseo Marítimo, the beach and the renowned Marbella Golden Mile.