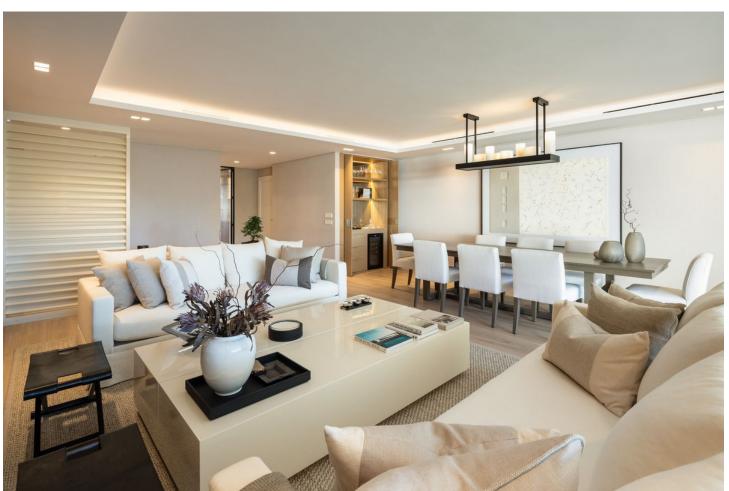

## Sales - Apartment - Puerto Banús 3.390.000€

Puerto Banús Apartment

3

3

232 m2

Welcome to a spectacular modern apartment nestled in the heart of Marbella. This exquisite residence offers an unparalleled living experience with its breathtaking views of the communal garden from a generous covered terrace, providing the perfect setting for alfresco dining and a chic chill-out area. The apartment's seamless design allows for direct access to the terrace from across the unit, creating a harmonious flow between indoor and outdoor living. Step inside to discover unique and contemporary interiors adorned with flattering LED lighting that bathes the living space in a warm and inviting atmosphere. The open-plan living and dining area maximizes the use of space, complemented by a stunning selection of stylish and functional furniture and furnishings. The separated kitchen boasts lovely wooden cabinets, providing ample storage space, and features state-of-the-art appliances, including an intimate dining nook with picturesque views. Offers not only a luxurious living space but also two incredible guest bedrooms, each tastefully decorated, and an impressive master bedroom. The master bedroom delights with direct terrace access, ample closet space, and a private bathroom featuring a double vanity and a spacious stand-in shower. Also benefits from a communal gym equipped with Technogym equipment. With its prime location in the heart of Marbella, residents enjoy convenient access to a plethora of amenities along Ricardo Soriano, the Paseo Marítimo, the beach and the renowned Marbella Golden Mile.