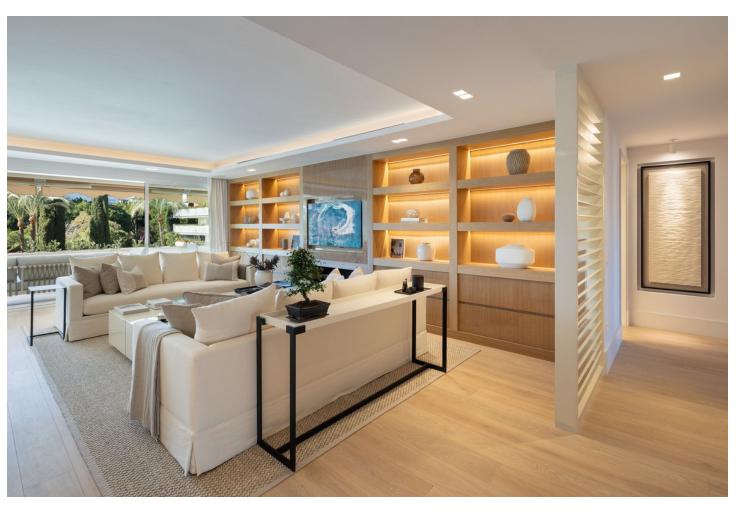

## Sales - Apartment - Puerto Banús 3.390.000€

Puerto Banús Apartment

3

3

232 m2

Welcome to a spectacular modern apartment nestled in the heart of Marbella. This exquisite residence offers an unparalleled living experience with its breathtaking views of the communal garden from a generous covered terrace, providing the perfect setting for alfresco dining and a chic chill-out area. The apartment's seamless design allows for direct access to the terrace from across the unit, creating a harmonious flow between indoor and outdoor living. Step inside to discover unique and contemporary interiors adorned with flattering LED lighting that bathes the living space in a warm and inviting atmosphere. The open-plan living and dining area maximizes the use of space, complemented by a stunning selection of stylish and functional furniture and furnishings. The separated kitchen boasts lovely wooden cabinets, providing ample storage space, and features state-of-the-art appliances, including an intimate dining nook with picturesque views. Offers not only a luxurious living space but also two incredible guest bedrooms, each tastefully decorated, and an impressive master bedroom. The master bedroom delights with direct terrace access, ample closet space, and a private bathroom featuring a double vanity and a spacious stand-in shower. Also benefits from a communal gym equipped with Technogym equipment. With its prime location in the heart of Marbella, residents enjoy convenient access to a plethora of amenities along Ricardo Soriano, the Paseo Marítimo, the beach and the renowned Marbella Golden Mile.