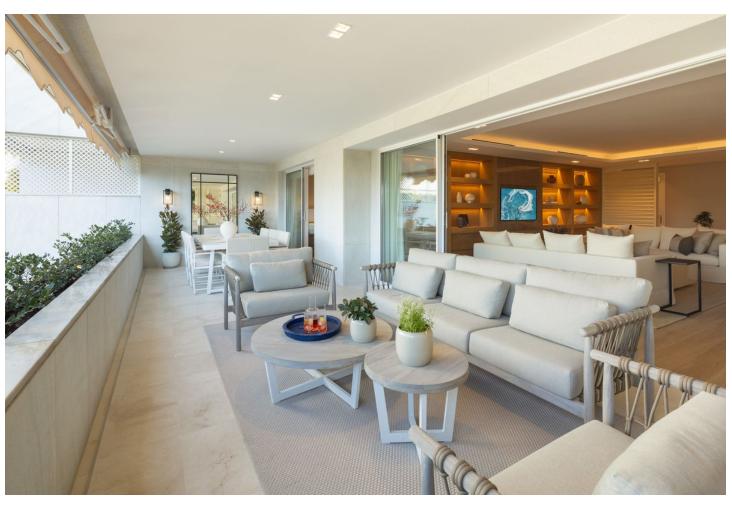

## Sales - Apartment - Puerto Banús 3.390.000€

Puerto Banús Apartment

3

3

232 m2

Welcome to a spectacular modern apartment nestled in the heart of Marbella. This exquisite residence offers an unparalleled living experience with its breathtaking views of the communal garden from a generous covered terrace, providing the perfect setting for alfresco dining and a chic chill-out area. The apartment's seamless design allows for direct access to the terrace from across the unit, creating a harmonious flow between indoor and outdoor living. Step inside to discover unique and contemporary interiors adorned with flattering LED lighting that bathes the living space in a warm and inviting atmosphere. The open-plan living and dining area maximizes the use of space, complemented by a stunning selection of stylish and functional furniture and furnishings. The separated kitchen boasts lovely wooden cabinets, providing ample storage space, and features state-of-the-art appliances, including an intimate dining nook with picturesque views. Offers not only a luxurious living space but also two incredible guest bedrooms, each tastefully decorated, and an impressive master bedroom. The master bedroom delights with direct terrace access, ample closet space, and a private bathroom featuring a double vanity and a spacious stand-in shower. Also benefits from a communal gym equipped with Technogym equipment. With its prime location in the heart of Marbella, residents enjoy convenient access to a plethora of amenities along Ricardo Soriano, the Paseo Marítimo, the beach and the renowned Marbella Golden Mile.