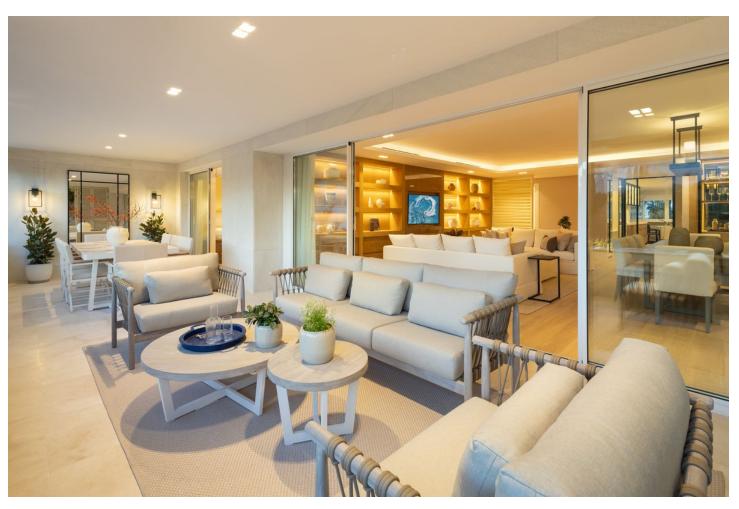

## Sales - Apartment - Puerto Banús 3.390.000€

Puerto Banús Apartment

3

3

232 m2

Welcome to a spectacular modern apartment nestled in the heart of Marbella. This exquisite residence offers an unparalleled living experience with its breathtaking views of the communal garden from a generous covered terrace, providing the perfect setting for alfresco dining and a chic chill-out area. The apartment's seamless design allows for direct access to the terrace from across the unit, creating a harmonious flow between indoor and outdoor living. Step inside to discover unique and contemporary interiors adorned with flattering LED lighting that bathes the living space in a warm and inviting atmosphere. The open-plan living and dining area maximizes the use of space, complemented by a stunning selection of stylish and functional furniture and furnishings. The separated kitchen boasts lovely wooden cabinets, providing ample storage space, and features state-of-the-art appliances, including an intimate dining nook with picturesque views. Offers not only a luxurious living space but also two incredible guest bedrooms, each tastefully decorated, and an impressive master bedroom. The master bedroom delights with direct terrace access, ample closet space, and a private bathroom featuring a double vanity and a spacious stand-in shower. Also benefits from a communal gym equipped with Technogym equipment. With its prime location in the heart of Marbella, residents enjoy convenient access to a plethora of amenities along Ricardo Soriano, the Paseo Marítimo, the beach and the renowned Marbella Golden Mile.