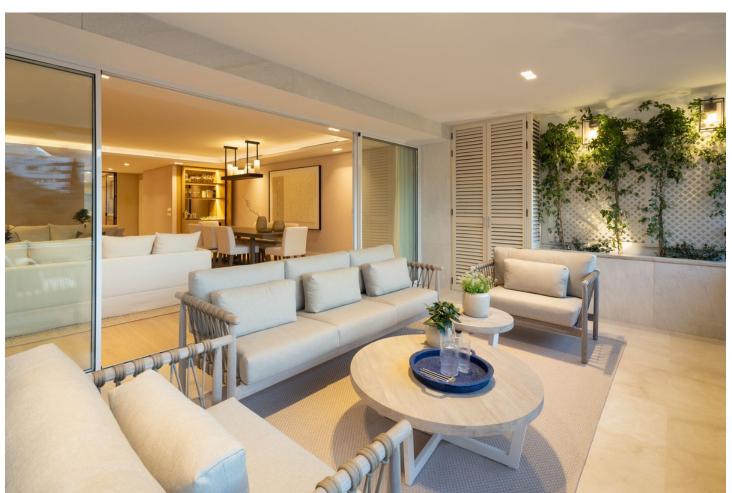

## Sales - Apartment - Puerto Banús 3.390.000€

Puerto Banús Apartment

3

3

232 m2

Welcome to a spectacular modern apartment nestled in the heart of Marbella. This exquisite residence offers an unparalleled living experience with its breathtaking views of the communal garden from a generous covered terrace, providing the perfect setting for alfresco dining and a chic chill-out area. The apartment's seamless design allows for direct access to the terrace from across the unit, creating a harmonious flow between indoor and outdoor living. Step inside to discover unique and contemporary interiors adorned with flattering LED lighting that bathes the living space in a warm and inviting atmosphere. The open-plan living and dining area maximizes the use of space, complemented by a stunning selection of stylish and functional furniture and furnishings. The separated kitchen boasts lovely wooden cabinets, providing ample storage space, and features state-of-the-art appliances, including an intimate dining nook with picturesque views. Offers not only a luxurious living space but also two incredible guest bedrooms, each tastefully decorated, and an impressive master bedroom. The master bedroom delights with direct terrace access, ample closet space, and a private bathroom featuring a double vanity and a spacious stand-in shower. Also benefits from a communal gym equipped with Technogym equipment. With its prime location in the heart of Marbella, residents enjoy convenient access to a plethora of amenities along Ricardo Soriano, the Paseo Marítimo, the beach and the renowned Marbella Golden Mile.