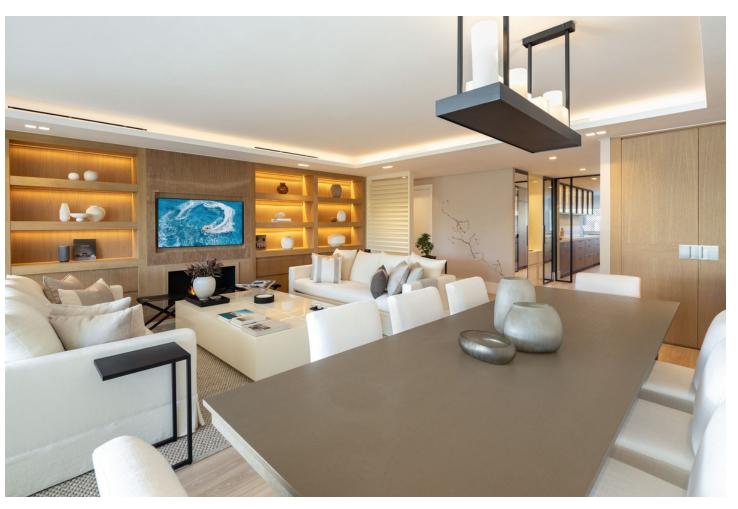

## Sales - Apartment - Puerto Banús 3.390.000€

Puerto Banús Apartment

3

3

232 m2

Welcome to a spectacular modern apartment nestled in the heart of Marbella. This exquisite residence offers an unparalleled living experience with its breathtaking views of the communal garden from a generous covered terrace, providing the perfect setting for alfresco dining and a chic chill-out area. The apartment's seamless design allows for direct access to the terrace from across the unit, creating a harmonious flow between indoor and outdoor living. Step inside to discover unique and contemporary interiors adorned with flattering LED lighting that bathes the living space in a warm and inviting atmosphere. The open-plan living and dining area maximizes the use of space, complemented by a stunning selection of stylish and functional furniture and furnishings. The separated kitchen boasts lovely wooden cabinets, providing ample storage space, and features state-of-the-art appliances, including an intimate dining nook with picturesque views. Offers not only a luxurious living space but also two incredible guest bedrooms, each tastefully decorated, and an impressive master bedroom. The master bedroom delights with direct terrace access, ample closet space, and a private bathroom featuring a double vanity and a spacious stand-in shower. Also benefits from a communal gym equipped with Technogym equipment. With its prime location in the heart of Marbella, residents enjoy convenient access to a plethora of amenities along Ricardo Soriano, the Paseo Marítimo, the beach and the renowned Marbella Golden Mile.