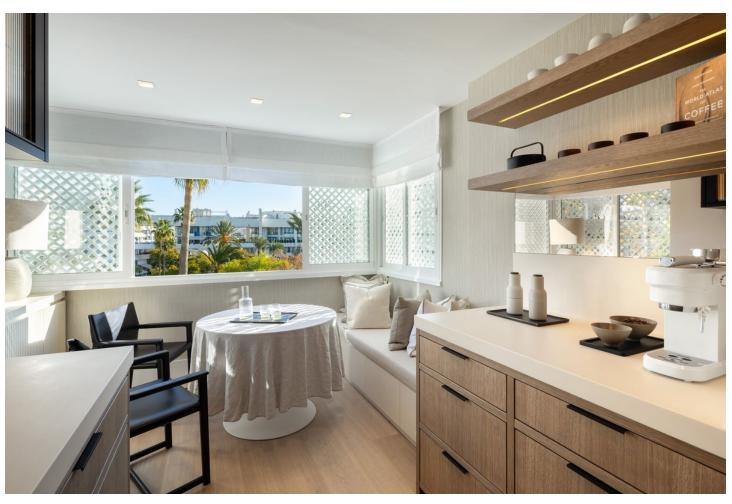

## Sales - Apartment - Puerto Banús 3.390.000€

Puerto Banús Apartment

3

3

232 m2

Welcome to a spectacular modern apartment nestled in the heart of Marbella. This exquisite residence offers an unparalleled living experience with its breathtaking views of the communal garden from a generous covered terrace, providing the perfect setting for alfresco dining and a chic chill-out area. The apartment's seamless design allows for direct access to the terrace from across the unit, creating a harmonious flow between indoor and outdoor living. Step inside to discover unique and contemporary interiors adorned with flattering LED lighting that bathes the living space in a warm and inviting atmosphere. The open-plan living and dining area maximizes the use of space, complemented by a stunning selection of stylish and functional furniture and furnishings. The separated kitchen boasts lovely wooden cabinets, providing ample storage space, and features state-of-the-art appliances, including an intimate dining nook with picturesque views. Offers not only a luxurious living space but also two incredible guest bedrooms, each tastefully decorated, and an impressive master bedroom. The master bedroom delights with direct terrace access, ample closet space, and a private bathroom featuring a double vanity and a spacious stand-in shower. Also benefits from a communal gym equipped with Technogym equipment. With its prime location in the heart of Marbella, residents enjoy convenient access to a plethora of amenities along Ricardo Soriano, the Paseo Marítimo, the beach and the renowned Marbella Golden Mile.