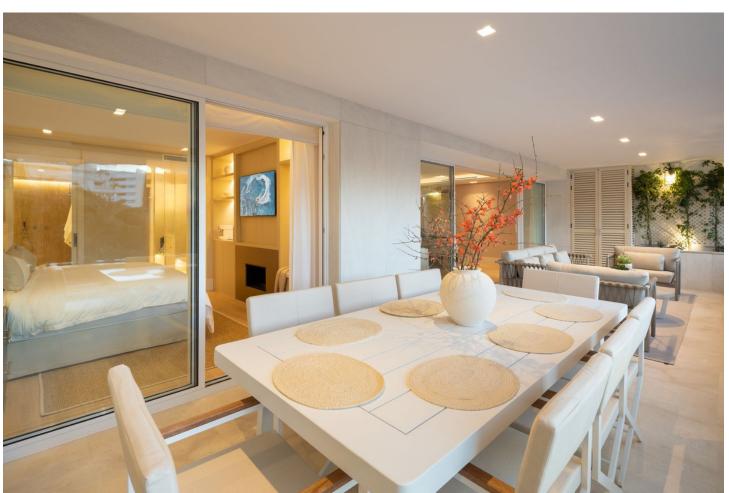

## Sales - Apartment - Puerto Banús 3.390.000€

Puerto Banús Apartment

3

3

232 m2

Welcome to a spectacular modern apartment nestled in the heart of Marbella. This exquisite residence offers an unparalleled living experience with its breathtaking views of the communal garden from a generous covered terrace, providing the perfect setting for alfresco dining and a chic chill-out area. The apartment's seamless design allows for direct access to the terrace from across the unit, creating a harmonious flow between indoor and outdoor living. Step inside to discover unique and contemporary interiors adorned with flattering LED lighting that bathes the living space in a warm and inviting atmosphere. The open-plan living and dining area maximizes the use of space, complemented by a stunning selection of stylish and functional furniture and furnishings. The separated kitchen boasts lovely wooden cabinets, providing ample storage space, and features state-of-the-art appliances, including an intimate dining nook with picturesque views. Offers not only a luxurious living space but also two incredible guest bedrooms, each tastefully decorated, and an impressive master bedroom. The master bedroom delights with direct terrace access, ample closet space, and a private bathroom featuring a double vanity and a spacious stand-in shower. Also benefits from a communal gym equipped with Technogym equipment. With its prime location in the heart of Marbella, residents enjoy convenient access to a plethora of amenities along Ricardo Soriano, the Paseo Marítimo, the beach and the renowned Marbella Golden Mile.