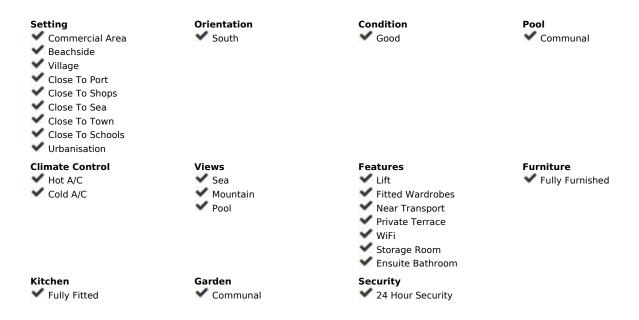

## Sales - Apartment - The Golden Mile **720.000€**

The Golden Mile Apartment

3

3

205 m2

spectacular penthouse duplex in the prestigious La Carolina area of Marbella, located in the tranquil auxiliary area of Guadalpin, within the exclusive Nagüeles residential complex, Golden Mile. This property, with 205 square meters of built space, is just 400 meters from the beach, approximately a 5-minute walk, offering a privileged location. On the ground floor, we have the day area, which includes a spacious living-dining room with access to a large terrace, perfect for enjoying the Mediterranean climate and the impressive panoramic views. Additionally, this floor features a spacious kitchen equipped with a table and a bright gallery, offering a practical and elegant space for daily living. Going up the stairs, we find the night area on the upper floor, which has three double bedrooms. One of these bedrooms is en-suite and includes a walk-in closet and a full bathroom with a bathtub. All the bedrooms have access to a terrace with panoramic views, providing a private and relaxing environment. The property has many redistribution possibilities. In the renovation project presented in the images, the kitchen has been designed to be integrated into the living room to enjoy a spacious and bright area with access to an impressive terrace. Additionally, the spaces will be updated with a modern design. The cost of the update is not included in the sale price. The complex features impressive common areas, including a pool, well-maintained gardens, and 24-hour security, ensuring a safe and pleasant environment for residents. This penthouse duplex is a gem in one of the most sought-after areas of Marbella, perfect for those seeking an elegant and comfortable home with unparalleled views, excellent community facilities, and a large built area. Don't miss out on this great opportunity! Call us and schedule your visit!