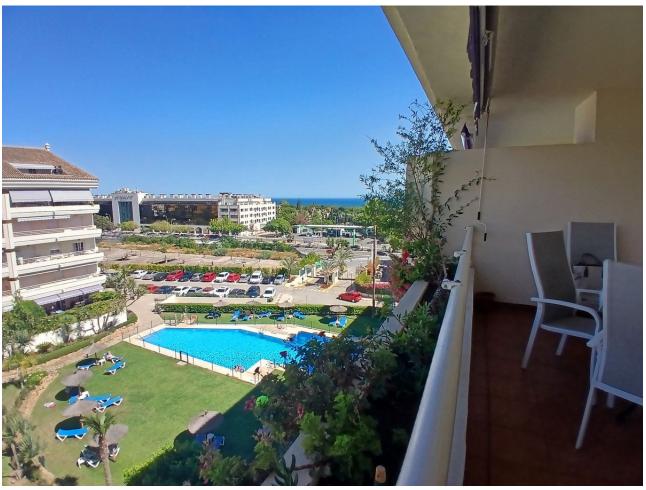

## Sales - Apartment - The Golden Mile **720.000€**

The Golden Mile Apartment

3

3

205 m2

spectacular penthouse duplex in the prestigious La Carolina area of Marbella, located in the tranquil auxiliary area of Guadalpin, within the exclusive Nagüeles residential complex, Golden Mile. This property, with 205 square meters of built space, is just 400 meters from the beach, approximately a 5-minute walk, offering a privileged location. On the ground floor, we have the day area, which includes a spacious living-dining room with access to a large terrace, perfect for enjoying the Mediterranean climate and the impressive panoramic views. Additionally, this floor features a spacious kitchen equipped with a table and a bright gallery, offering a practical and elegant space for daily living. Going up the stairs, we find the night area on the upper floor, which has three double bedrooms. One of these bedrooms is en-suite and includes a walk-in closet and a full bathroom with a bathtub. All the bedrooms have access to a terrace with panoramic views, providing a private and relaxing environment. The property has many redistribution possibilities. In the renovation project presented in the images, the kitchen has been designed to be integrated into the living room to enjoy a spacious and bright area with access to an impressive terrace. Additionally, the spaces will be updated with a modern design. The cost of the update is not included in the sale price. The complex features impressive common areas, including a pool, well-maintained gardens, and 24-hour security, ensuring a safe and pleasant environment for residents. This penthouse duplex is a gem in one of the most sought-after areas of Marbella, perfect for those seeking an elegant and comfortable home with unparalleled views, excellent community facilities, and a large built area. Don't miss out on this great opportunity! Call us and schedule your visit!