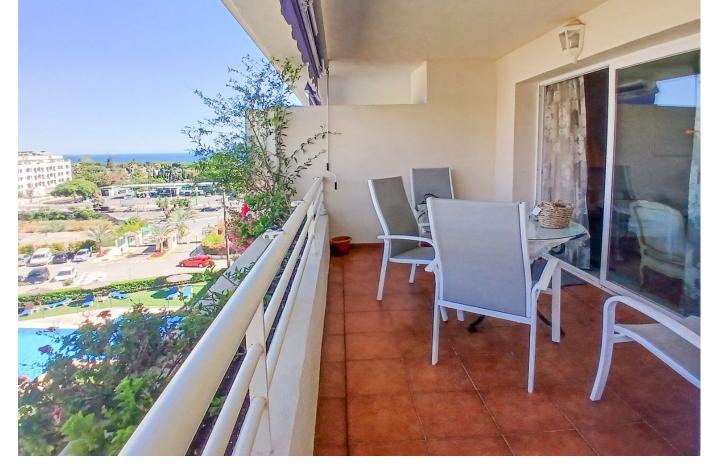

## Sales - Apartment - The Golden Mile **720.000€**

The Golden Mile Apartment

3

3

205 m2

spectacular penthouse duplex in the prestigious La Carolina area of Marbella, located in the tranquil auxiliary area of Guadalpin, within the exclusive Nagüeles residential complex, Golden Mile. This property, with 205 square meters of built space, is just 400 meters from the beach, approximately a 5-minute walk, offering a privileged location. On the ground floor, we have the day area, which includes a spacious living-dining room with access to a large terrace, perfect for enjoying the Mediterranean climate and the impressive panoramic views. Additionally, this floor features a spacious kitchen equipped with a table and a bright gallery, offering a practical and elegant space for daily living. Going up the stairs, we find the night area on the upper floor, which has three double bedrooms. One of these bedrooms is en-suite and includes a walk-in closet and a full bathroom with a bathtub. All the bedrooms have access to a terrace with panoramic views, providing a private and relaxing environment. The property has many redistribution possibilities. In the renovation project presented in the images, the kitchen has been designed to be integrated into the living room to enjoy a spacious and bright area with access to an impressive terrace. Additionally, the spaces will be updated with a modern design. The cost of the update is not included in the sale price. The complex features impressive common areas, including a pool, well-maintained gardens, and 24-hour security, ensuring a safe and pleasant environment for residents. This penthouse duplex is a gem in one of the most sought-after areas of Marbella, perfect for those seeking an elegant and comfortable home with unparalleled views, excellent community facilities, and a large built area. Don't miss out on this great opportunity! Call us and schedule your visit!