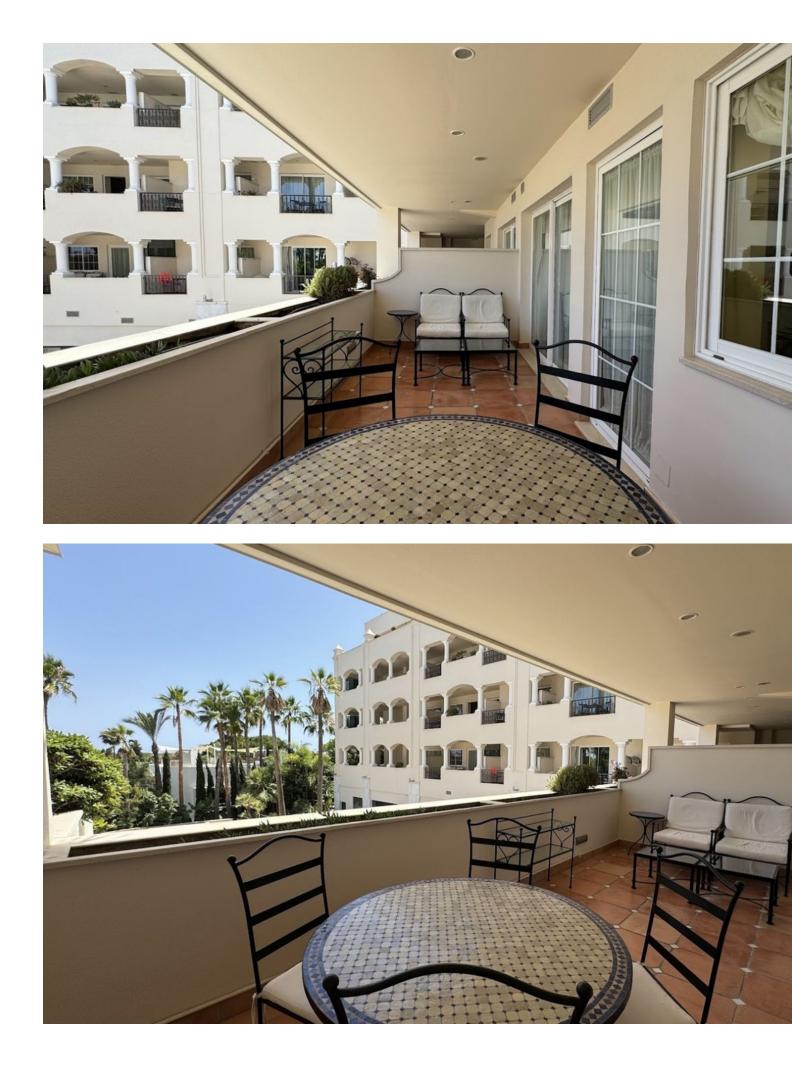

## Apartment

We present to your attention a unique opportunity to acquire an elegant one-bedroom apartment in the prestigious Guadalpin Hotel on the famous Golden Mile in Marbella. This exquisite property is perfect for those seeking a combination of comfort, style, and convenience. Main features of the apartment: Location: Guadalpin Hotel, Golden Mile, Marbella Bedrooms: 1 spacious bedroom with built-in wardrobes Bathrooms: 1 modern bathroom with high-quality finishes Parking: Underground (№54) Living Room: Bright and spacious living room with access to the terrace Kitchen: Fully equipped kitchen with modern appliances Terrace: Cozy terrace with panoramic views of the surroundings Advantages and amenities: Excellent location: The Guadalpin Hotel is situated on the Golden Mile, one of the most prestigious areas of Marbella, close to the best restaurants, shops, and beaches. Hotel services: 24-hour service, security, pool, and restaurant are at your disposal. Security: Video surveillance and 24-hour security ensure your peace and safety. This apartment is the perfect blend of luxury and comfort, offering everything you need to enjoy life on the Costa del Sol. Don't miss the chance to own this magnificent property!

Setting Orientation Pool Seachfront South Communal 💙 Commercial Area 💙 Close To Sea ✔ Close To Town Close To Schools Front Line Beach Complex Views Furniture Features Sea Covered Terrace 🖌 Pool Y Private Terrace Garden Parking Communal Underground