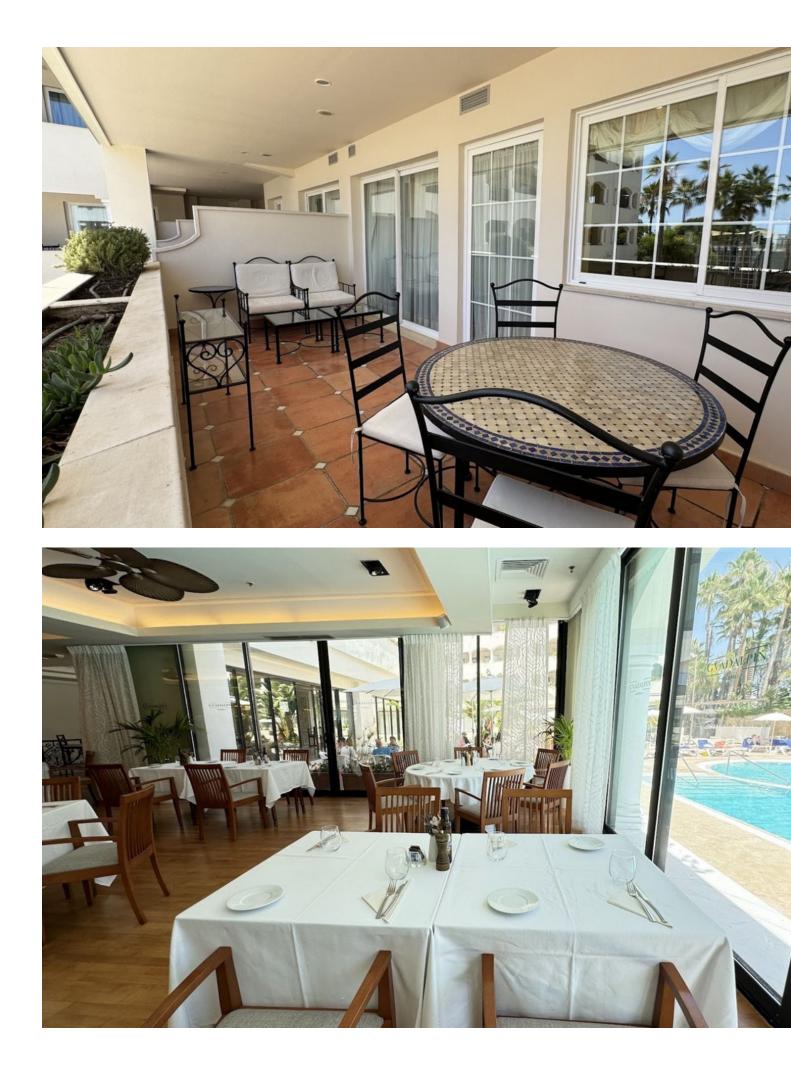

## Apartment

We present to your attention a unique opportunity to acquire an elegant one-bedroom apartment in the prestigious Guadalpin Hotel on the famous Golden Mile in Marbella. This exquisite property is perfect for those seeking a combination of comfort, style, and convenience. Main features of the apartment: Location: Guadalpin Hotel, Golden Mile, Marbella Bedrooms: 1 spacious bedroom with built-in wardrobes Bathrooms: 1 modern bathroom with high-quality finishes Parking: Underground (№54) Living Room: Bright and spacious living room with access to the terrace Kitchen: Fully equipped kitchen with modern appliances Terrace: Cozy terrace with panoramic views of the surroundings Advantages and amenities: Excellent location: The Guadalpin Hotel is situated on the Golden Mile, one of the most prestigious areas of Marbella, close to the best restaurants, shops, and beaches. Hotel services: 24-hour service, security, pool, and restaurant are at your disposal. Security: Video surveillance and 24-hour security ensure your peace and safety. This apartment is the perfect blend of luxury and comfort, offering everything you need to enjoy life on the Costa del Sol. Don't miss the chance to own this magnificent property!

Setting Orientation Pool Seachfront South Communal 💙 Commercial Area 💙 Close To Sea ✔ Close To Town Close To Schools Front Line Beach Complex Views Furniture Features Sea Covered Terrace 🖌 Pool Y Private Terrace Garden Parking Communal Underground