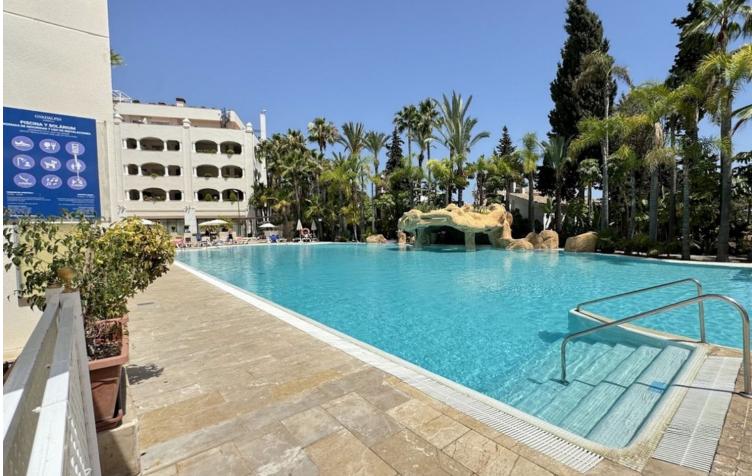

## Apartment

We present to your attention a unique opportunity to acquire an elegant one-bedroom apartment in the prestigious Guadalpin Hotel on the famous Golden Mile in Marbella. This exquisite property is perfect for those seeking a combination of comfort, style, and convenience. Main features of the apartment: Location: Guadalpin Hotel, Golden Mile, Marbella Bedrooms: 1 spacious bedroom with built-in wardrobes Bathrooms: 1 modern bathroom with high-quality finishes Parking: Underground (№54) Living Room: Bright and spacious living room with access to the terrace Kitchen: Fully equipped kitchen with modern appliances Terrace: Cozy terrace with panoramic views of the surroundings Advantages and amenities: Excellent location: The Guadalpin Hotel is situated on the Golden Mile, one of the most prestigious areas of Marbella, close to the best restaurants, shops, and beaches. Hotel services: 24-hour service, security, pool, and restaurant are at your disposal. Security: Video surveillance and 24-hour security ensure your peace and safety. This apartment is the perfect blend of luxury and comfort, offering everything you need to enjoy life on the Costa del Sol. Don't miss the chance to own this magnificent property!

Setting Orientation Pool Seachfront South Communal 💙 Commercial Area 💙 Close To Sea ✔ Close To Town Close To Schools Front Line Beach Complex Views Furniture Features Sea Covered Terrace 🖌 Pool Y Private Terrace Garden Parking Communal Underground