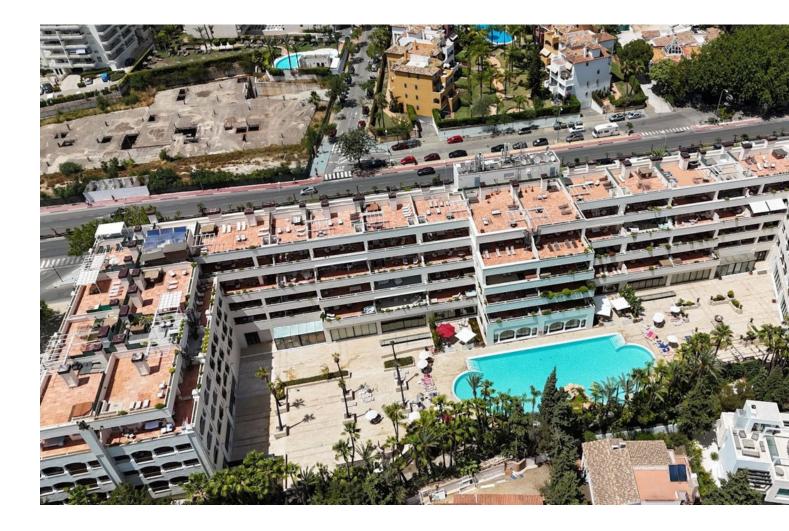

## Apartment

We present to your attention a unique opportunity to acquire an elegant one-bedroom apartment in the prestigious Guadalpin Hotel on the famous Golden Mile in Marbella. This exquisite property is perfect for those seeking a combination of comfort, style, and convenience. Main features of the apartment: Location: Guadalpin Hotel, Golden Mile, Marbella Bedrooms: 1 spacious bedroom with built-in wardrobes Bathrooms: 1 modern bathroom with high-quality finishes Parking: Underground (№54) Living Room: Bright and spacious living room with access to the terrace Kitchen: Fully equipped kitchen with modern appliances Terrace: Cozy terrace with panoramic views of the surroundings Advantages and amenities: Excellent location: The Guadalpin Hotel is situated on the Golden Mile, one of the most prestigious areas of Marbella, close to the best restaurants, shops, and beaches. Hotel services: 24-hour service, security, pool, and restaurant are at your disposal. Security: Video surveillance and 24-hour security ensure your peace and safety. This apartment is the perfect blend of luxury and comfort, offering everything you need to enjoy life on the Costa del Sol. Don't miss the chance to own this magnificent property!