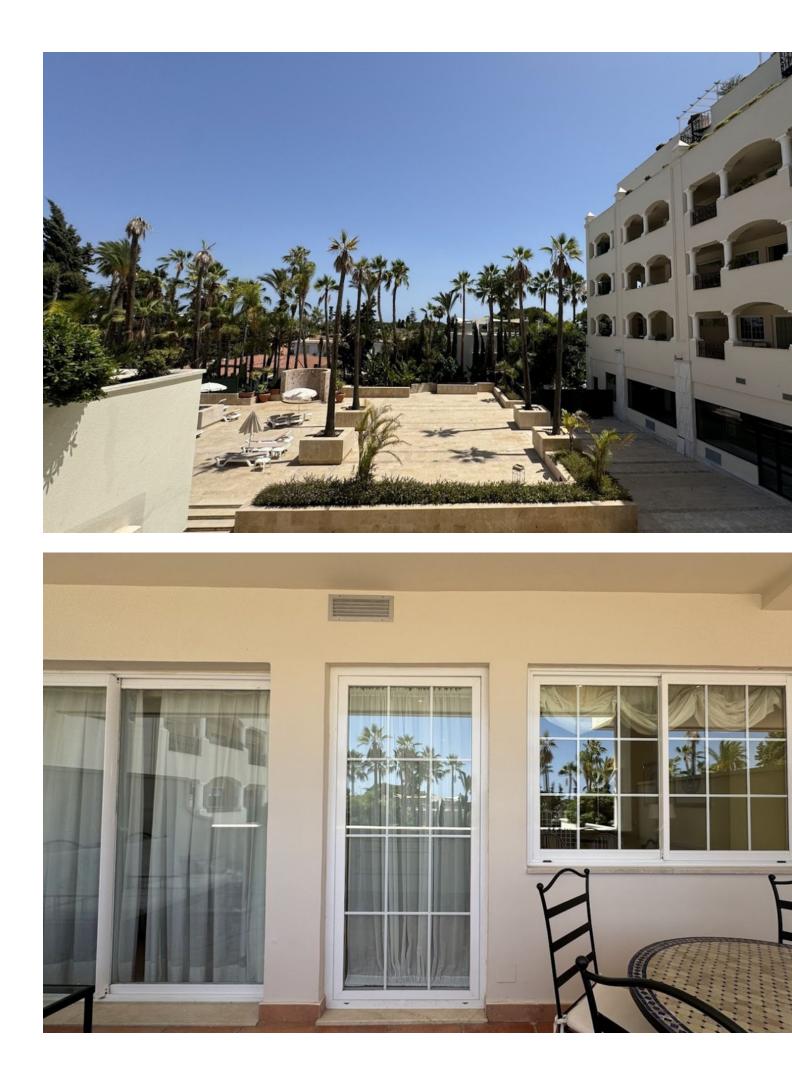

## Apartment

We present to your attention a unique opportunity to acquire an elegant one-bedroom apartment in the prestigious Guadalpin Hotel on the famous Golden Mile in Marbella. This exquisite property is perfect for those seeking a combination of comfort, style, and convenience. Main features of the apartment: Location: Guadalpin Hotel, Golden Mile, Marbella Bedrooms: 1 spacious bedroom with built-in wardrobes Bathrooms: 1 modern bathroom with high-quality finishes Parking: Underground (№54) Living Room: Bright and spacious living room with access to the terrace Kitchen: Fully equipped kitchen with modern appliances Terrace: Cozy terrace with panoramic views of the surroundings Advantages and amenities: Excellent location: The Guadalpin Hotel is situated on the Golden Mile, one of the most prestigious areas of Marbella, close to the best restaurants, shops, and beaches. Hotel services: 24-hour service, security, pool, and restaurant are at your disposal. Security: Video surveillance and 24-hour security ensure your peace and safety. This apartment is the perfect blend of luxury and comfort, offering everything you need to enjoy life on the Costa del Sol. Don't miss the chance to own this magnificent property!

Setting Orientation Pool Seachfront South Communal 💙 Commercial Area 💙 Close To Sea ✔ Close To Town Close To Schools Front Line Beach Complex Views Furniture Features Sea Covered Terrace 🖌 Pool Y Private Terrace Garden Parking Communal Underground