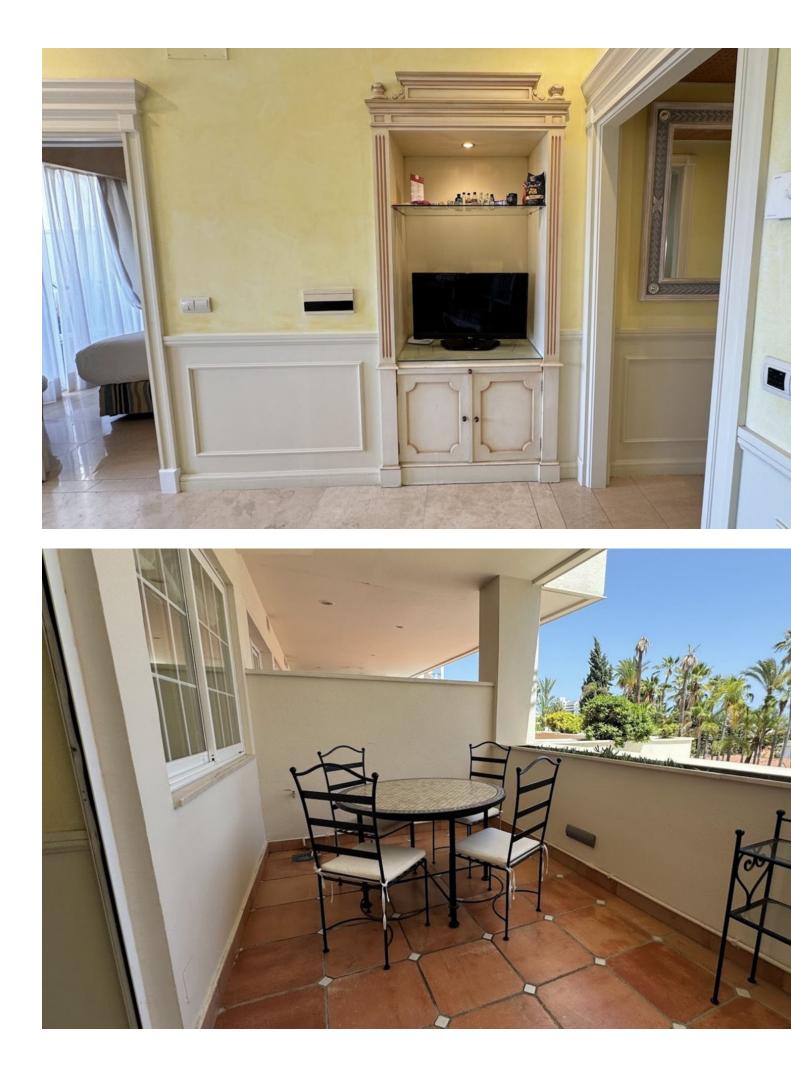

## Apartment

We present to your attention a unique opportunity to acquire an elegant one-bedroom apartment in the prestigious Guadalpin Hotel on the famous Golden Mile in Marbella. This exquisite property is perfect for those seeking a combination of comfort, style, and convenience. Main features of the apartment: Location: Guadalpin Hotel, Golden Mile, Marbella Bedrooms: 1 spacious bedroom with built-in wardrobes Bathrooms: 1 modern bathroom with high-quality finishes Parking: Underground (№54) Living Room: Bright and spacious living room with access to the terrace Kitchen: Fully equipped kitchen with modern appliances Terrace: Cozy terrace with panoramic views of the surroundings Advantages and amenities: Excellent location: The Guadalpin Hotel is situated on the Golden Mile, one of the most prestigious areas of Marbella, close to the best restaurants, shops, and beaches. Hotel services: 24-hour service, security, pool, and restaurant are at your disposal. Security: Video surveillance and 24-hour security ensure your peace and safety. This apartment is the perfect blend of luxury and comfort, offering everything you need to enjoy life on the Costa del Sol. Don't miss the chance to own this magnificent property!

Setting Orientation Pool Seachfront South Communal 💙 Commercial Area 💙 Close To Sea ✔ Close To Town Close To Schools Front Line Beach Complex Views Furniture Features Sea Covered Terrace 🖌 Pool Y Private Terrace Garden Parking Communal Underground