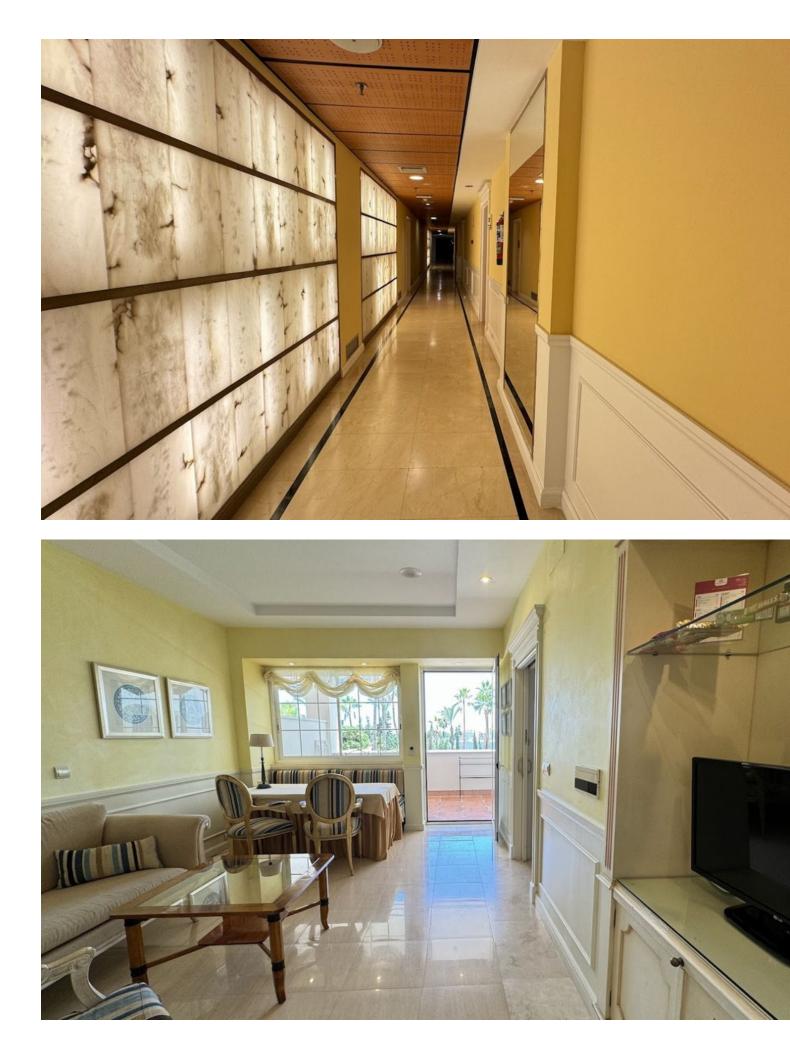

## Apartment

We present to your attention a unique opportunity to acquire an elegant one-bedroom apartment in the prestigious Guadalpin Hotel on the famous Golden Mile in Marbella. This exquisite property is perfect for those seeking a combination of comfort, style, and convenience. Main features of the apartment: Location: Guadalpin Hotel, Golden Mile, Marbella Bedrooms: 1 spacious bedroom with built-in wardrobes Bathrooms: 1 modern bathroom with high-quality finishes Parking: Underground (№54) Living Room: Bright and spacious living room with access to the terrace Kitchen: Fully equipped kitchen with modern appliances Terrace: Cozy terrace with panoramic views of the surroundings Advantages and amenities: Excellent location: The Guadalpin Hotel is situated on the Golden Mile, one of the most prestigious areas of Marbella, close to the best restaurants, shops, and beaches. Hotel services: 24-hour service, security, pool, and restaurant are at your disposal. Security: Video surveillance and 24-hour security ensure your peace and safety. This apartment is the perfect blend of luxury and comfort, offering everything you need to enjoy life on the Costa del Sol. Don't miss the chance to own this magnificent property!