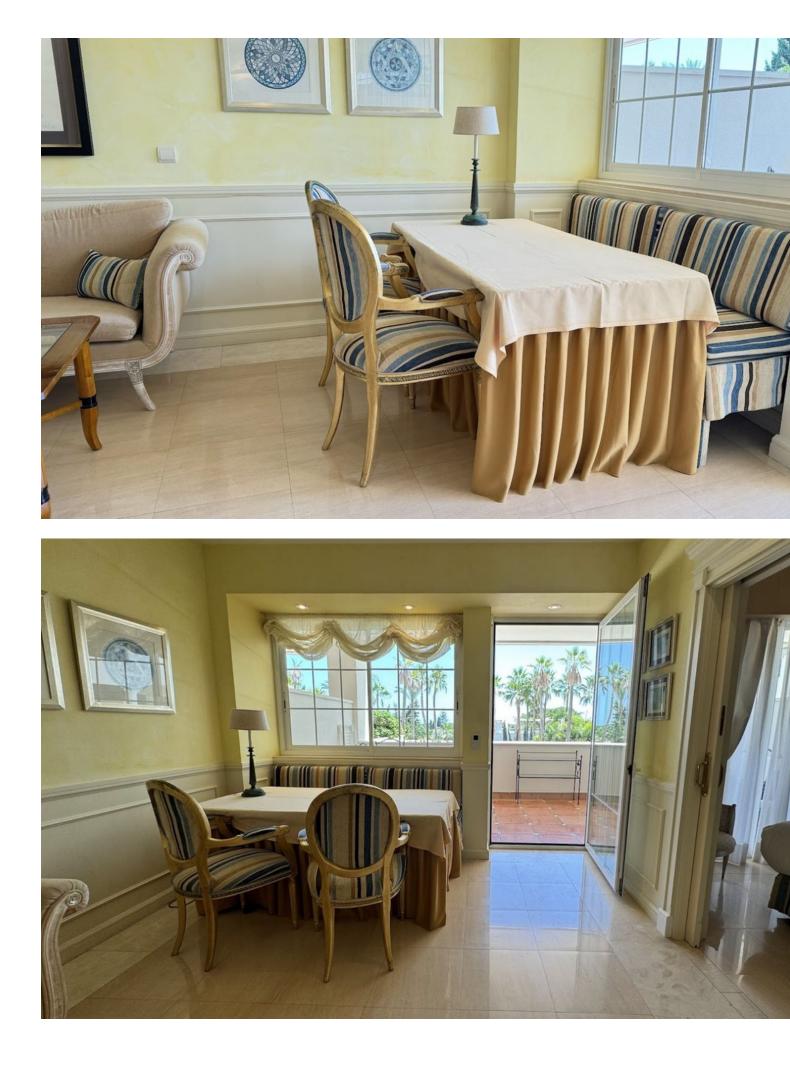

## Apartment

We present to your attention a unique opportunity to acquire an elegant one-bedroom apartment in the prestigious Guadalpin Hotel on the famous Golden Mile in Marbella. This exquisite property is perfect for those seeking a combination of comfort, style, and convenience. Main features of the apartment: Location: Guadalpin Hotel, Golden Mile, Marbella Bedrooms: 1 spacious bedroom with built-in wardrobes Bathrooms: 1 modern bathroom with high-quality finishes Parking: Underground (№54) Living Room: Bright and spacious living room with access to the terrace Kitchen: Fully equipped kitchen with modern appliances Terrace: Cozy terrace with panoramic views of the surroundings Advantages and amenities: Excellent location: The Guadalpin Hotel is situated on the Golden Mile, one of the most prestigious areas of Marbella, close to the best restaurants, shops, and beaches. Hotel services: 24-hour service, security, pool, and restaurant are at your disposal. Security: Video surveillance and 24-hour security ensure your peace and safety. This apartment is the perfect blend of luxury and comfort, offering everything you need to enjoy life on the Costa del Sol. Don't miss the chance to own this magnificent property!