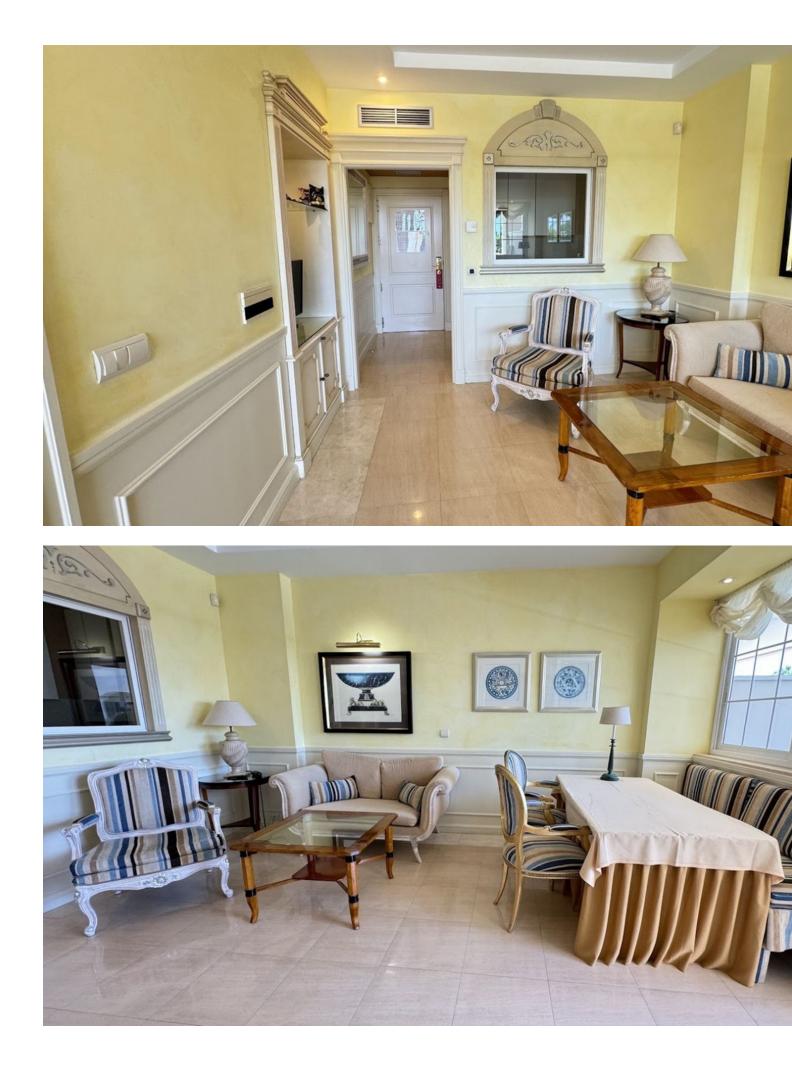

## Apartment

We present to your attention a unique opportunity to acquire an elegant one-bedroom apartment in the prestigious Guadalpin Hotel on the famous Golden Mile in Marbella. This exquisite property is perfect for those seeking a combination of comfort, style, and convenience. Main features of the apartment: Location: Guadalpin Hotel, Golden Mile, Marbella Bedrooms: 1 spacious bedroom with built-in wardrobes Bathrooms: 1 modern bathroom with high-quality finishes Parking: Underground (№54) Living Room: Bright and spacious living room with access to the terrace Kitchen: Fully equipped kitchen with modern appliances Terrace: Cozy terrace with panoramic views of the surroundings Advantages and amenities: Excellent location: The Guadalpin Hotel is situated on the Golden Mile, one of the most prestigious areas of Marbella, close to the best restaurants, shops, and beaches. Hotel services: 24-hour service, security, pool, and restaurant are at your disposal. Security: Video surveillance and 24-hour security ensure your peace and safety. This apartment is the perfect blend of luxury and comfort, offering everything you need to enjoy life on the Costa del Sol. Don't miss the chance to own this magnificent property!