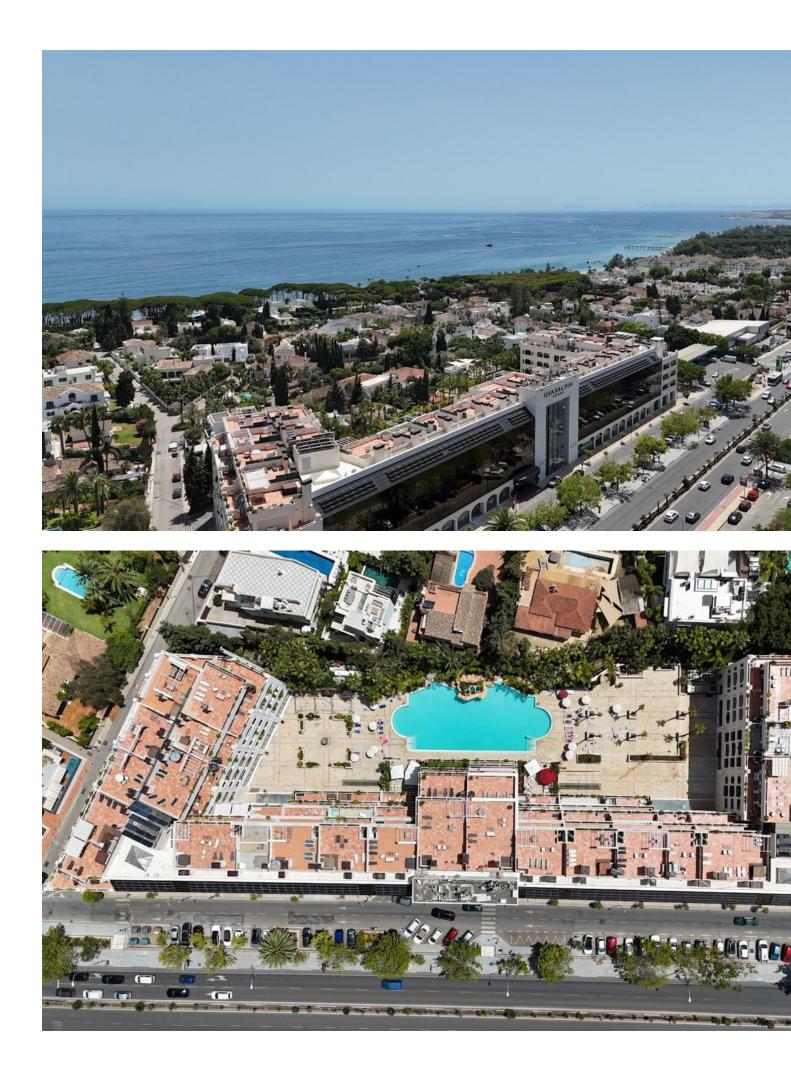

## Apartment

We present to your attention a unique opportunity to acquire an elegant one-bedroom apartment in the prestigious Guadalpin Hotel on the famous Golden Mile in Marbella. This exquisite property is perfect for those seeking a combination of comfort, style, and convenience. Main features of the apartment: Location: Guadalpin Hotel, Golden Mile, Marbella Bedrooms: 1 spacious bedroom with built-in wardrobes Bathrooms: 1 modern bathroom with high-quality finishes Parking: Underground (№54) Living Room: Bright and spacious living room with access to the terrace Kitchen: Fully equipped kitchen with modern appliances Terrace: Cozy terrace with panoramic views of the surroundings Advantages and amenities: Excellent location: The Guadalpin Hotel is situated on the Golden Mile, one of the most prestigious areas of Marbella, close to the best restaurants, shops, and beaches. Hotel services: 24-hour service, security, pool, and restaurant are at your disposal. Security: Video surveillance and 24-hour security ensure your peace and safety. This apartment is the perfect blend of luxury and comfort, offering everything you need to enjoy life on the Costa del Sol. Don't miss the chance to own this magnificent property!