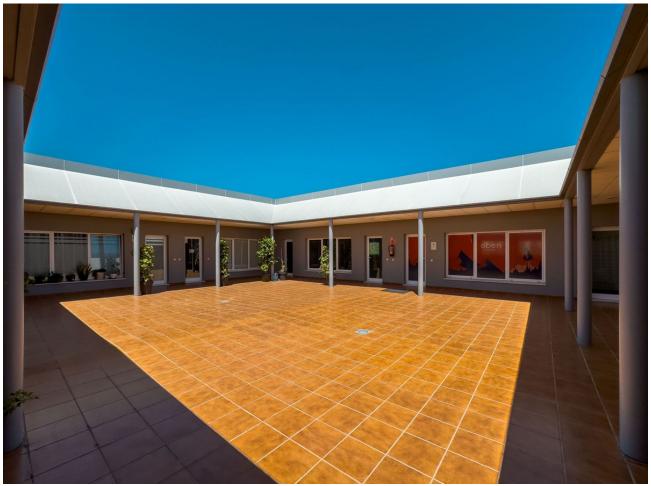

## Sales - Commercial - Coín 88.000€

Coín Commercial

IBI: 318 EUR / year

114 m2

- \*Property Type:\* Unfinished Commercial Building - \*Size:\* 114m2 - \*Location:\* First Floor with Lift Access - \*Natural Light:\* Abundant natural light with pleasant views - \*Ideal Use:\* Office or Administrative Space - \*Parking:\* Ample street parking available - \*Proximity to Amenities:\* 150 meters from La Trocha Shopping Center This commercial property offers an excellent investment opportunity in a prime area of Coín. Although the building is unfinished and requires completion, its location and potential make it a desirable choice for businesses seeking office or administrative space. The property's proximity to La Trocha Shopping Center ensures convenient access to amenities and services.