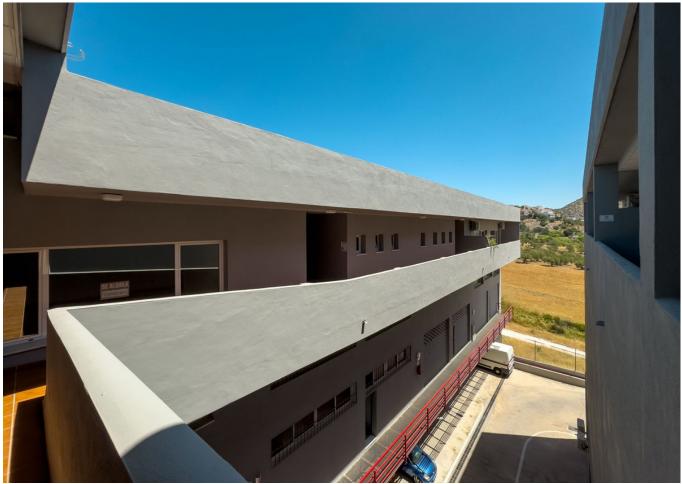

## Sales - Commercial - Coín 88.000€

Coín Commercial

IBI: 318 EUR / year

114 m2

- \*Property Type:\* Unfinished Commercial Building - \*Size:\* 114m2 - \*Location:\* First Floor with Lift Access - \*Natural Light:\* Abundant natural light with pleasant views - \*Ideal Use:\* Office or Administrative Space - \*Parking:\* Ample street parking available - \*Proximity to Amenities:\* 150 meters from La Trocha Shopping Center This commercial property offers an excellent investment opportunity in a prime area of Coín. Although the building is unfinished and requires completion, its location and potential make it a desirable choice for businesses seeking office or administrative space. The property's proximity to La Trocha Shopping Center ensures convenient access to amenities and services.