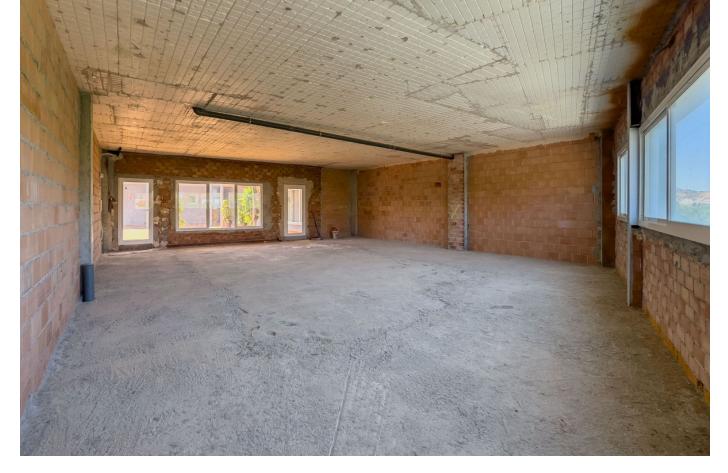

## Sales - Commercial - Coín 88.000€

Coín Commercial

IBI: 318 EUR / year

114 m2

- \*Property Type:\* Unfinished Commercial Building - \*Size:\* 114m2 - \*Location:\* First Floor with Lift Access - \*Natural Light:\* Abundant natural light with pleasant views - \*Ideal Use:\* Office or Administrative Space - \*Parking:\* Ample street parking available - \*Proximity to Amenities:\* 150 meters from La Trocha Shopping Center This commercial property offers an excellent investment opportunity in a prime area of Coín. Although the building is unfinished and requires completion, its location and potential make it a desirable choice for businesses seeking office or administrative space. The property's proximity to La Trocha Shopping Center ensures convenient access to amenities and services.