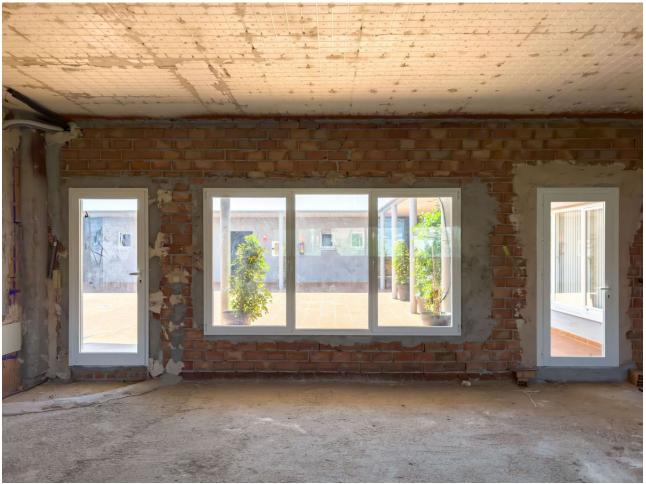

## Sales - Commercial - Coín 88.000€

Coín Commercial

IBI: 318 EUR / year

114 m2

- \*Property Type:\* Unfinished Commercial Building - \*Size:\* 114m2 - \*Location:\* First Floor with Lift Access - \*Natural Light:\* Abundant natural light with pleasant views - \*Ideal Use:\* Office or Administrative Space - \*Parking:\* Ample street parking available - \*Proximity to Amenities:\* 150 meters from La Trocha Shopping Center This commercial property offers an excellent investment opportunity in a prime area of Coín. Although the building is unfinished and requires completion, its location and potential make it a desirable choice for businesses seeking office or administrative space. The property's proximity to La Trocha Shopping Center ensures convenient access to amenities and services.