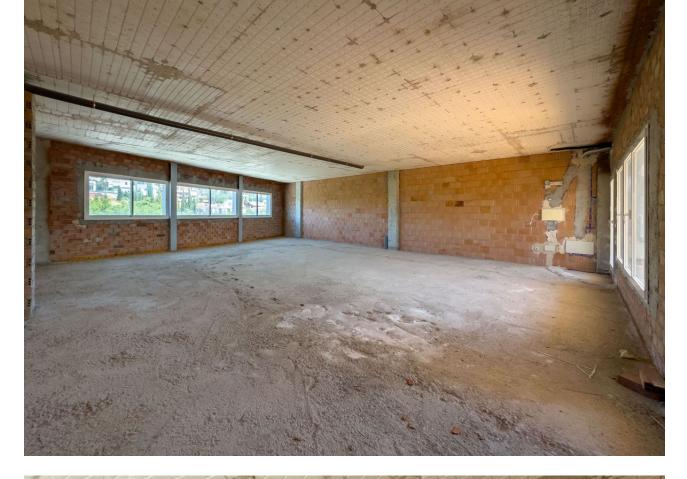

## Sales - Commercial - Coín 88.000€

Coín Commercial

IBI: 318 EUR / year

114 m2

- \*Property Type:\* Unfinished Commercial Building - \*Size:\* 114m2 - \*Location:\* First Floor with Lift Access - \*Natural Light:\* Abundant natural light with pleasant views - \*Ideal Use:\* Office or Administrative Space - \*Parking:\* Ample street parking available - \*Proximity to Amenities:\* 150 meters from La Trocha Shopping Center This commercial property offers an excellent investment opportunity in a prime area of Coín. Although the building is unfinished and requires completion, its location and potential make it a desirable choice for businesses seeking office or administrative space. The property's proximity to La Trocha Shopping Center ensures convenient access to amenities and services.