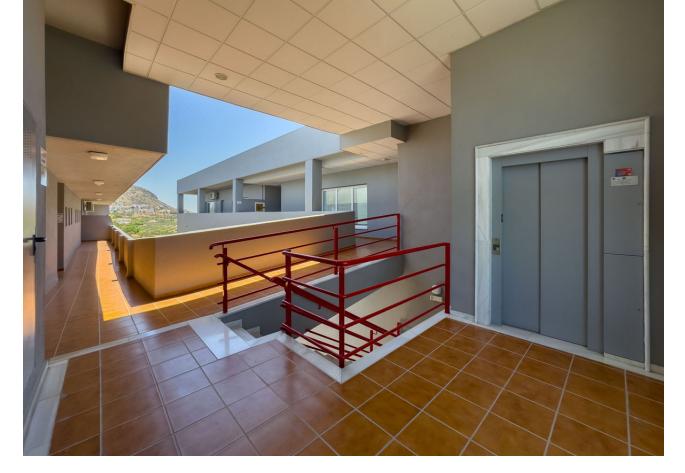

## Sales - Commercial - Coín 88.000€

Coín Commercial

IBI: 318 EUR / year

114 m2

- \*Property Type:\* Unfinished Commercial Building - \*Size:\* 114m2 - \*Location:\* First Floor with Lift Access - \*Natural Light:\* Abundant natural light with pleasant views - \*Ideal Use:\* Office or Administrative Space - \*Parking:\* Ample street parking available - \*Proximity to Amenities:\* 150 meters from La Trocha Shopping Center This commercial property offers an excellent investment opportunity in a prime area of Coín. Although the building is unfinished and requires completion, its location and potential make it a desirable choice for businesses seeking office or administrative space. The property's proximity to La Trocha Shopping Center ensures convenient access to amenities and services.