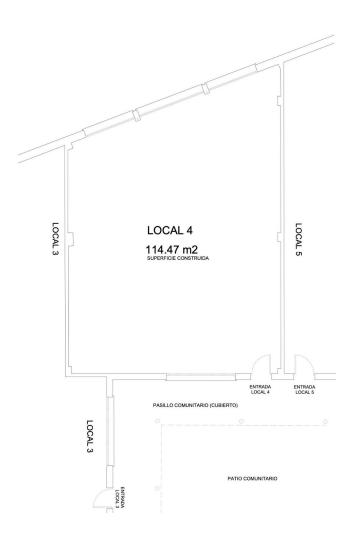

## Sales - Commercial - Coín 88.000€

Coín Commercial

IBI: 318 EUR / year

114 m2

- \*Property Type:\* Unfinished Commercial Building - \*Size:\* 114m2 - \*Location:\* First Floor with Lift Access - \*Natural Light:\* Abundant natural light with pleasant views - \*Ideal Use:\* Office or Administrative Space - \*Parking:\* Ample street parking available - \*Proximity to Amenities:\* 150 meters from La Trocha Shopping Center This commercial property offers an excellent investment opportunity in a prime area of Coín. Although the building is unfinished and requires completion, its location and potential make it a desirable choice for businesses seeking office or administrative space. The property's proximity to La Trocha Shopping Center ensures convenient access to amenities and services.