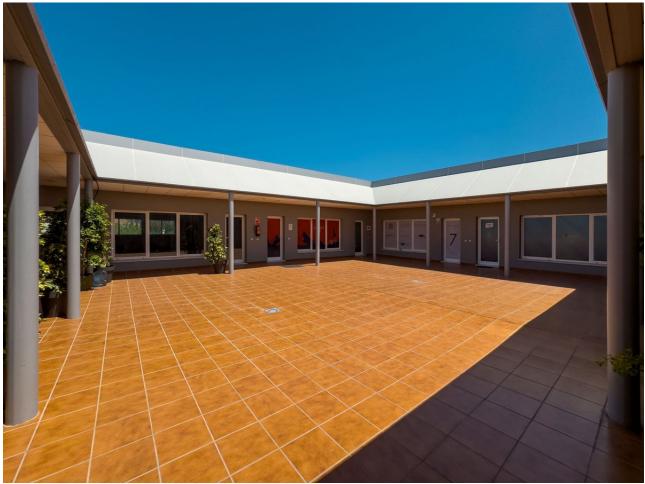

## Sales - Commercial - Coín 88.000€

Coín Commercial

IBI: 318 EUR / year

114 m2

- \*Property Type:\* Unfinished Commercial Building - \*Size:\* 114m2 - \*Location:\* First Floor with Lift Access - \*Natural Light:\* Abundant natural light with pleasant views - \*Ideal Use:\* Office or Administrative Space - \*Parking:\* Ample street parking available - \*Proximity to Amenities:\* 150 meters from La Trocha Shopping Center This commercial property offers an excellent investment opportunity in a prime area of Coín. Although the building is unfinished and requires completion, its location and potential make it a desirable choice for businesses seeking office or administrative space. The property's proximity to La Trocha Shopping Center ensures convenient access to amenities and services.