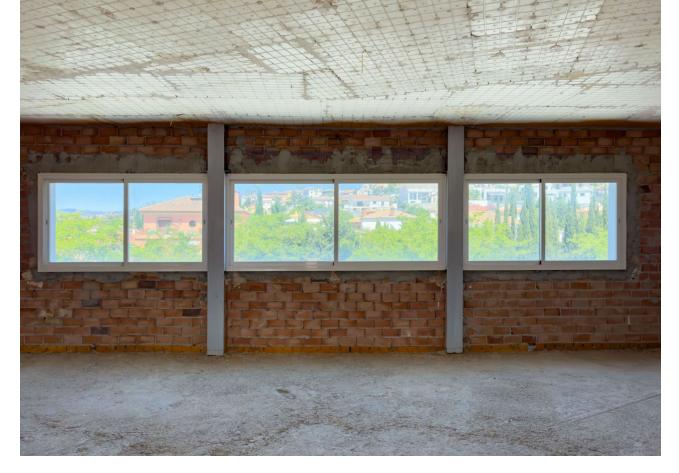

## Sales - Commercial - Coín 88.000€

Coín Commercial

IBI: 318 EUR / year

114 m2

- \*Property Type:\* Unfinished Commercial Building - \*Size:\* 114m2 - \*Location:\* First Floor with Lift Access - \*Natural Light:\* Abundant natural light with pleasant views - \*Ideal Use:\* Office or Administrative Space - \*Parking:\* Ample street parking available - \*Proximity to Amenities:\* 150 meters from La Trocha Shopping Center This commercial property offers an excellent investment opportunity in a prime area of Coín. Although the building is unfinished and requires completion, its location and potential make it a desirable choice for businesses seeking office or administrative space. The property's proximity to La Trocha Shopping Center ensures convenient access to amenities and services.