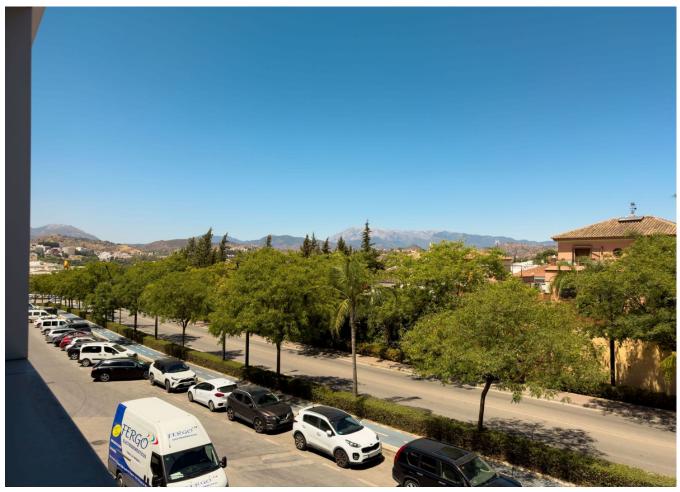

## Sales - Commercial - Coín 88.000€

Coín Commercial

IBI: 318 EUR / year

114 m2

- \*Property Type:\* Unfinished Commercial Building - \*Size:\* 114m2 - \*Location:\* First Floor with Lift Access - \*Natural Light:\* Abundant natural light with pleasant views - \*Ideal Use:\* Office or Administrative Space - \*Parking:\* Ample street parking available - \*Proximity to Amenities:\* 150 meters from La Trocha Shopping Center This commercial property offers an excellent investment opportunity in a prime area of Coín. Although the building is unfinished and requires completion, its location and potential make it a desirable choice for businesses seeking office or administrative space. The property's proximity to La Trocha Shopping Center ensures convenient access to amenities and services.