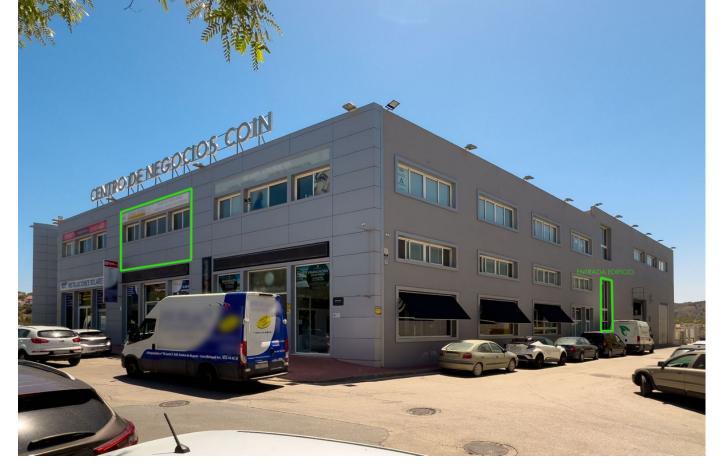

## Sales - Commercial - Coín 88.000€

Coín Commercial

IBI: 318 EUR / year

114 m2

- \*Property Type:\* Unfinished Commercial Building - \*Size:\* 114m2 - \*Location:\* First Floor with Lift Access - \*Natural Light:\* Abundant natural light with pleasant views - \*Ideal Use:\* Office or Administrative Space - \*Parking:\* Ample street parking available - \*Proximity to Amenities:\* 150 meters from La Trocha Shopping Center This commercial property offers an excellent investment opportunity in a prime area of Coín. Although the building is unfinished and requires completion, its location and potential make it a desirable choice for businesses seeking office or administrative space. The property's proximity to La Trocha Shopping Center ensures convenient access to amenities and services.