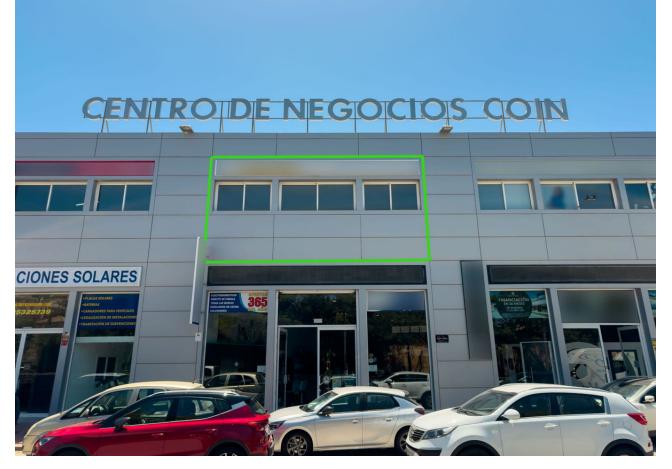

## Sales - Commercial - Coín 88.000€

Coín Commercial

IBI: 318 EUR / year

114 m2

- \*Property Type:\* Unfinished Commercial Building - \*Size:\* 114m2 - \*Location:\* First Floor with Lift Access - \*Natural Light:\* Abundant natural light with pleasant views - \*Ideal Use:\* Office or Administrative Space - \*Parking:\* Ample street parking available - \*Proximity to Amenities:\* 150 meters from La Trocha Shopping Center This commercial property offers an excellent investment opportunity in a prime area of Coín. Although the building is unfinished and requires completion, its location and potential make it a desirable choice for businesses seeking office or administrative space. The property's proximity to La Trocha Shopping Center ensures convenient access to amenities and services.