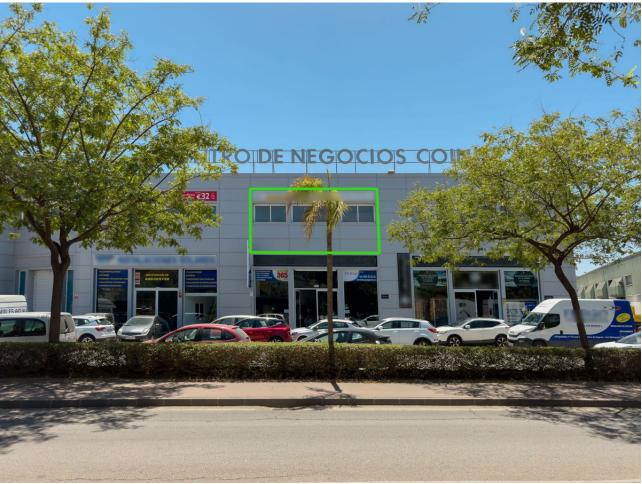

## Sales - Commercial - Coín 88.000€

Coín Commercial

IBI: 318 EUR / year

114 m2

- \*Property Type:\* Unfinished Commercial Building - \*Size:\* 114m2 - \*Location:\* First Floor with Lift Access - \*Natural Light:\* Abundant natural light with pleasant views - \*Ideal Use:\* Office or Administrative Space - \*Parking:\* Ample street parking available - \*Proximity to Amenities:\* 150 meters from La Trocha Shopping Center This commercial property offers an excellent investment opportunity in a prime area of Coín. Although the building is unfinished and requires completion, its location and potential make it a desirable choice for businesses seeking office or administrative space. The property's proximity to La Trocha Shopping Center ensures convenient access to amenities and services.