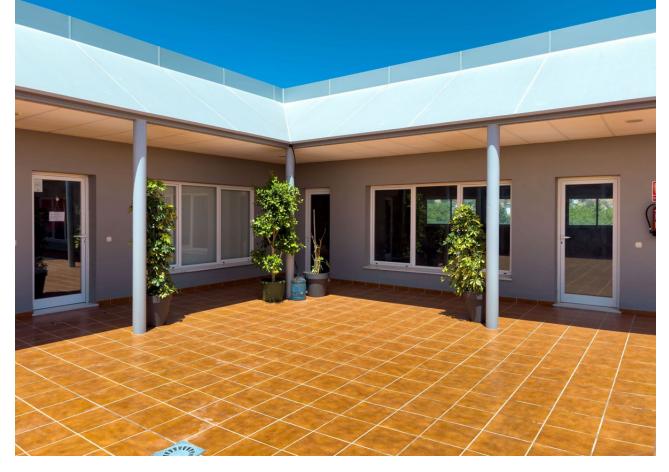

## Sales - Commercial - Coín 88.000€

Coín Commercial

IBI: 318 EUR / year

114 m2

- \*Property Type:\* Unfinished Commercial Building - \*Size:\* 114m2 - \*Location:\* First Floor with Lift Access - \*Natural Light:\* Abundant natural light with pleasant views - \*Ideal Use:\* Office or Administrative Space - \*Parking:\* Ample street parking available - \*Proximity to Amenities:\* 150 meters from La Trocha Shopping Center This commercial property offers an excellent investment opportunity in a prime area of Coín. Although the building is unfinished and requires completion, its location and potential make it a desirable choice for businesses seeking office or administrative space. The property's proximity to La Trocha Shopping Center ensures convenient access to amenities and services.