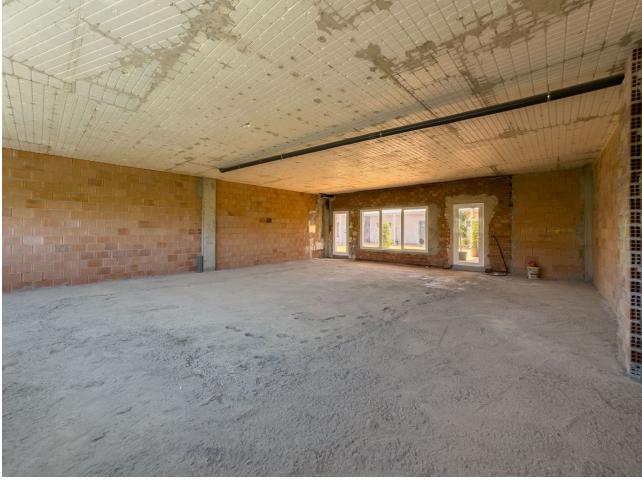

## Sales - Commercial - Coín 88.000€

Coín Commercial

IBI: 318 EUR / year

114 m2

- \*Property Type:\* Unfinished Commercial Building - \*Size:\* 114m2 - \*Location:\* First Floor with Lift Access - \*Natural Light:\* Abundant natural light with pleasant views - \*Ideal Use:\* Office or Administrative Space - \*Parking:\* Ample street parking available - \*Proximity to Amenities:\* 150 meters from La Trocha Shopping Center This commercial property offers an excellent investment opportunity in a prime area of Coín. Although the building is unfinished and requires completion, its location and potential make it a desirable choice for businesses seeking office or administrative space. The property's proximity to La Trocha Shopping Center ensures convenient access to amenities and services.