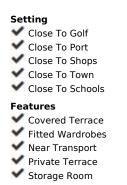

## Sales - House - Marbella 1.450.000€

Marbella House

4

4

600 m2

2581 m2

Discover this stunning villa in need of renovation set on a 2581 m² plot, complete with a 200 m² private drive and two elegant electric gates. This charming property, built approximately 60 years ago, showcases the authentic Andalusian style with its covered terraces and traditional details. The villa features 4 spacious bedrooms, 4 full bathrooms, a guest toilet, a large 75 m² living room, a separate dining room, and potential for a separate apartment on two floors. Prime location just a 5-minute walk from Marbella's main bus station, with direct connections to Malaga airport, Gibraltar airport, all regions of Spain, as well as Portugal and Europe. 10 minutes drive to the main Marbella Hospital. 5 minutes drive to La Cañada shopping center and Al Campo Supermarket. 1 minute drive to the new Mercadona supermarket or a 5-minute walk, and Xarblanca park with free entry and children's playground. 2 minutes drive to the A7 motorway, connecting to Gibraltar, Malaga, Madrid, and Barcelona. 15 minutes walk to Marbella's charming old town and the Leganitos Health Centre. 15 minutes walk to the beautiful Marbella beach. Located in the exclusive La Cantera urbanization, this villa offers a safe and quiet residential environment, with a wide range of nearby services including children's areas, cafes, supermarkets, leisure areas, restaurants, nature, sports centers, and golf courses. Enjoy unobstructed views and the convenience of being just a 10-minute drive from the beach, La Cañada, and Marbella Center. Don't miss this unique investment opportunity in one of Marbella's most prestigious areas!