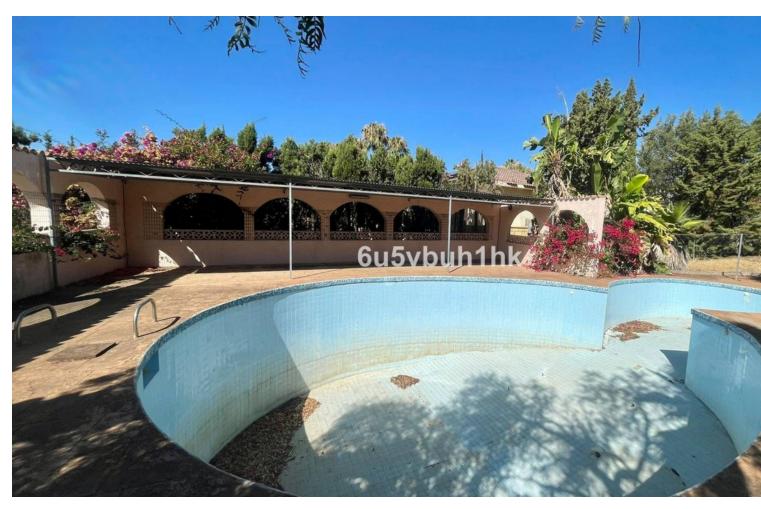

## Sales - House - Marbella 1.450.000€

Marbella House

4

4

600 m2

2581 m2

Discover this stunning villa in need of renovation set on a 2581 m² plot, complete with a 200 m² private drive and two elegant electric gates. This charming property, built approximately 60 years ago, showcases the authentic Andalusian style with its covered terraces and traditional details. The villa features 4 spacious bedrooms, 4 full bathrooms, a guest toilet, a large 75 m² living room, a separate dining room, and potential for a separate apartment on two floors. Prime location just a 5-minute walk from Marbella's main bus station, with direct connections to Malaga airport, Gibraltar airport, all regions of Spain, as well as Portugal and Europe. 10 minutes drive to the main Marbella Hospital. 5 minutes drive to La Cañada shopping center and Al Campo Supermarket. 1 minute drive to the new Mercadona supermarket or a 5-minute walk, and Xarblanca park with free entry and children's playground. 2 minutes drive to the A7 motorway, connecting to Gibraltar, Malaga, Madrid, and Barcelona. 15 minutes walk to Marbella's charming old town and the Leganitos Health Centre. 15 minutes walk to the beautiful Marbella beach. Located in the exclusive La Cantera urbanization, this villa offers a safe and quiet residential environment, with a wide range of nearby services including children's areas, cafes, supermarkets, leisure areas, restaurants, nature, sports centers, and golf courses. Enjoy unobstructed views and the convenience of being just a 10-minute drive from the beach, La Cañada, and Marbella Center. Don't miss this unique investment opportunity in one of Marbella's most prestigious areas!