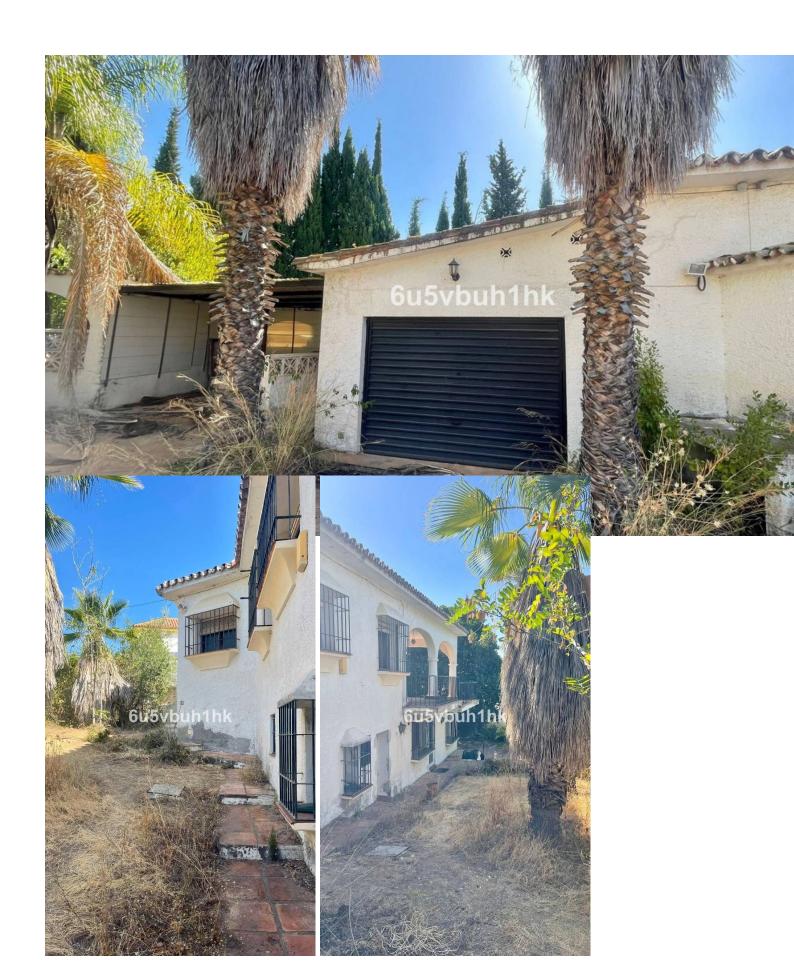

## Sales - House - Marbella 1.450.000€

Marbella House

4

4

600 m2

2581 m2

Discover this stunning villa in need of renovation set on a 2581 m² plot, complete with a 200 m² private drive and two elegant electric gates. This charming property, built approximately 60 years ago, showcases the authentic Andalusian style with its covered terraces and traditional details. The villa features 4 spacious bedrooms, 4 full bathrooms, a guest toilet, a large 75 m² living room, a separate dining room, and potential for a separate apartment on two floors. Prime location just a 5-minute walk from Marbella's main bus station, with direct connections to Malaga airport, Gibraltar airport, all regions of Spain, as well as Portugal and Europe. 10 minutes drive to the main Marbella Hospital. 5 minutes drive to La Cañada shopping center and Al Campo Supermarket. 1 minute drive to the new Mercadona supermarket or a 5-minute walk, and Xarblanca park with free entry and children's playground. 2 minutes drive to the A7 motorway, connecting to Gibraltar, Malaga, Madrid, and Barcelona. 15 minutes walk to Marbella's charming old town and the Leganitos Health Centre. 15 minutes walk to the beautiful Marbella beach. Located in the exclusive La Cantera urbanization, this villa offers a safe and quiet residential environment, with a wide range of nearby services including children's areas, cafes, supermarkets, leisure areas, restaurants, nature, sports centers, and golf courses. Enjoy unobstructed views and the convenience of being just a 10-minute drive from the beach, La Cañada, and Marbella Center. Don't miss this unique investment opportunity in one of Marbella's most prestigious areas!