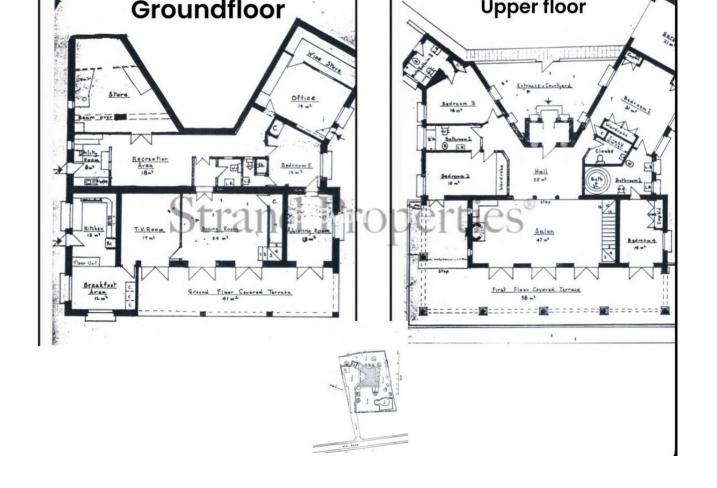

## Sales - House - Marbella 1.450.000€

Marbella House

4

4

600 m2

2581 m2

Discover this stunning villa in need of renovation set on a 2581 m² plot, complete with a 200 m² private drive and two elegant electric gates. This charming property, built approximately 60 years ago, showcases the authentic Andalusian style with its covered terraces and traditional details. The villa features 4 spacious bedrooms, 4 full bathrooms, a guest toilet, a large 75 m² living room, a separate dining room, and potential for a separate apartment on two floors. Prime location just a 5-minute walk from Marbella's main bus station, with direct connections to Malaga airport, Gibraltar airport, all regions of Spain, as well as Portugal and Europe. 10 minutes drive to the main Marbella Hospital. 5 minutes drive to La Cañada shopping center and Al Campo Supermarket. 1 minute drive to the new Mercadona supermarket or a 5-minute walk, and Xarblanca park with free entry and children's playground. 2 minutes drive to the A7 motorway, connecting to Gibraltar, Malaga, Madrid, and Barcelona. 15 minutes walk to Marbella's charming old town and the Leganitos Health Centre. 15 minutes walk to the beautiful Marbella beach. Located in the exclusive La Cantera urbanization, this villa offers a safe and quiet residential environment, with a wide range of nearby services including children's areas, cafes, supermarkets, leisure areas, restaurants, nature, sports centers, and golf courses. Enjoy unobstructed views and the convenience of being just a 10-minute drive from the beach, La Cañada, and Marbella Center. Don't miss this unique investment opportunity in one of Marbella's most prestigious areas!