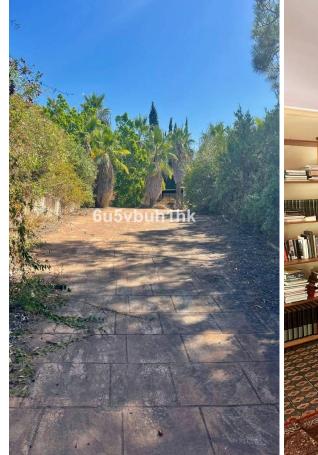

## Sales - House - Marbella 1.450.000€

Marbella House

4

4

600 m2

2581 m2

Discover this stunning villa in need of renovation set on a 2581 m² plot, complete with a 200 m² private drive and two elegant electric gates. This charming property, built approximately 60 years ago, showcases the authentic Andalusian style with its covered terraces and traditional details. The villa features 4 spacious bedrooms, 4 full bathrooms, a guest toilet, a large 75 m² living room, a separate dining room, and potential for a separate apartment on two floors. Prime location just a 5-minute walk from Marbella's main bus station, with direct connections to Malaga airport, Gibraltar airport, all regions of Spain, as well as Portugal and Europe. 10 minutes drive to the main Marbella Hospital. 5 minutes drive to La Cañada shopping center and Al Campo Supermarket. 1 minute drive to the new Mercadona supermarket or a 5-minute walk, and Xarblanca park with free entry and children's playground. 2 minutes drive to the A7 motorway, connecting to Gibraltar, Malaga, Madrid, and Barcelona. 15 minutes walk to Marbella's charming old town and the Leganitos Health Centre. 15 minutes walk to the beautiful Marbella beach. Located in the exclusive La Cantera urbanization, this villa offers a safe and quiet residential environment, with a wide range of nearby services including children's areas, cafes, supermarkets, leisure areas, restaurants, nature, sports centers, and golf courses. Enjoy unobstructed views and the convenience of being just a 10-minute drive from the beach, La Cañada, and Marbella Center. Don't miss this unique investment opportunity in one of Marbella's most prestigious areas!