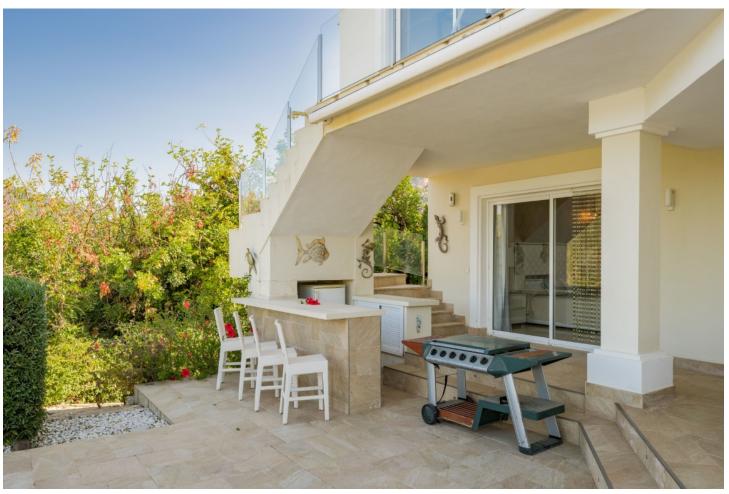

## Sales - House - Istán 1.649.000€

Istán House

IBI: 1,231 EUR / year

5

5

442 m2

10337 m2

Villa Findlay, a gem in Istán, Málaga, is the perfect choice for those seeking an independent life surrounded by nature. With stunning panoramic views and endless spaces filled with all the comforts, this villa is a dream come true. Situated on an extensive plot of over 10,000 square meters near the charming village, this 3-story house offers 442 sqm of construction, spacious terraces, and a 70 sqm pool that resembles a private spa. The basement features two bedrooms that open to the porch and pool, both with en-suite bathrooms. Additionally, this floor includes a fully-equipped game room. On the first floor, the entrance from the covered garage (with capacity for 2 cars) and additional uncovered parking spaces leads to a grand hall that opens to a spacious living room with a fireplace, connected to the dining room, kitchen, patio, and a guest toilet. This floor also has two bedrooms and two bathrooms, perfect for the convenience of elderly or mobility-impaired individuals. The third floor is a private sanctuary that houses the enormous master bedroom, with a spectacular bathroom featuring a whirlpool tub, a walk-in closet, and an expansive terrace with views of the Istán reservoirs, mountains, and the sea. The entire house is equipped with underfloor heating, a heating/cooling system, and several stoves, as well as a security system. Don't miss the opportunity to live in this truly unique property. Request a visit and be amazed by Villa Findlay, a true paradise on the Costa del Sol. ALA