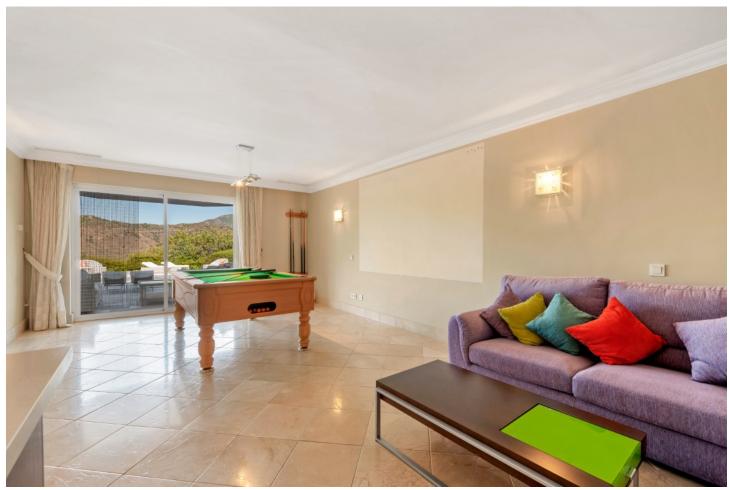

## Sales - House - Istán 1.649.000€

Istán House

IBI: 1,231 EUR / year

5

5

442 m2

10337 m2

Villa Findlay, a gem in Istán, Málaga, is the perfect choice for those seeking an independent life surrounded by nature. With stunning panoramic views and endless spaces filled with all the comforts, this villa is a dream come true. Situated on an extensive plot of over 10,000 square meters near the charming village, this 3-story house offers 442 sqm of construction, spacious terraces, and a 70 sqm pool that resembles a private spa. The basement features two bedrooms that open to the porch and pool, both with en-suite bathrooms. Additionally, this floor includes a fully-equipped game room. On the first floor, the entrance from the covered garage (with capacity for 2 cars) and additional uncovered parking spaces leads to a grand hall that opens to a spacious living room with a fireplace, connected to the dining room, kitchen, patio, and a guest toilet. This floor also has two bedrooms and two bathrooms, perfect for the convenience of elderly or mobility-impaired individuals. The third floor is a private sanctuary that houses the enormous master bedroom, with a spectacular bathroom featuring a whirlpool tub, a walk-in closet, and an expansive terrace with views of the Istán reservoirs, mountains, and the sea. The entire house is equipped with underfloor heating, a heating/cooling system, and several stoves, as well as a security system. Don't miss the opportunity to live in this truly unique property. Request a visit and be amazed by Villa Findlay, a true paradise on the Costa del Sol. ALA