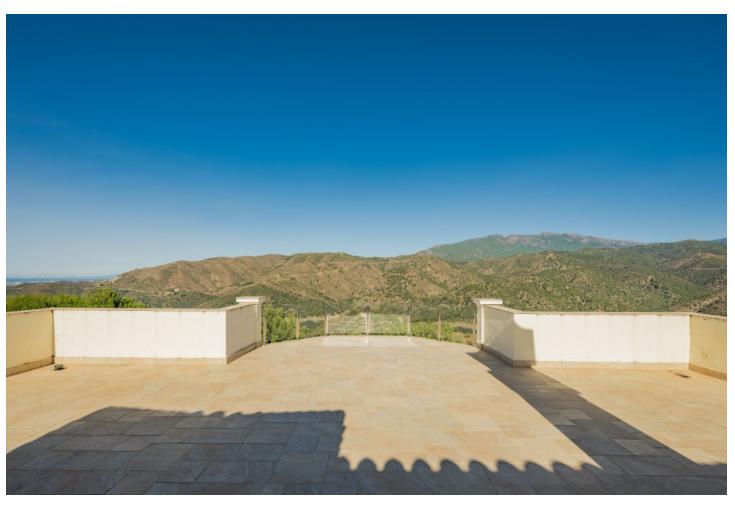

## Sales - House - Istán 1.649.000€

Istán House

IBI: 1,231 EUR / year

5

5

442 m2

10337 m2

Villa Findlay, a gem in Istán, Málaga, is the perfect choice for those seeking an independent life surrounded by nature. With stunning panoramic views and endless spaces filled with all the comforts, this villa is a dream come true. Situated on an extensive plot of over 10,000 square meters near the charming village, this 3-story house offers 442 sqm of construction, spacious terraces, and a 70 sqm pool that resembles a private spa. The basement features two bedrooms that open to the porch and pool, both with en-suite bathrooms. Additionally, this floor includes a fully-equipped game room. On the first floor, the entrance from the covered garage (with capacity for 2 cars) and additional uncovered parking spaces leads to a grand hall that opens to a spacious living room with a fireplace, connected to the dining room, kitchen, patio, and a guest toilet. This floor also has two bedrooms and two bathrooms, perfect for the convenience of elderly or mobility-impaired individuals. The third floor is a private sanctuary that houses the enormous master bedroom, with a spectacular bathroom featuring a whirlpool tub, a walk-in closet, and an expansive terrace with views of the Istán reservoirs, mountains, and the sea. The entire house is equipped with underfloor heating, a heating/cooling system, and several stoves, as well as a security system. Don't miss the opportunity to live in this truly unique property. Request a visit and be amazed by Villa Findlay, a true paradise on the Costa del Sol. ALA