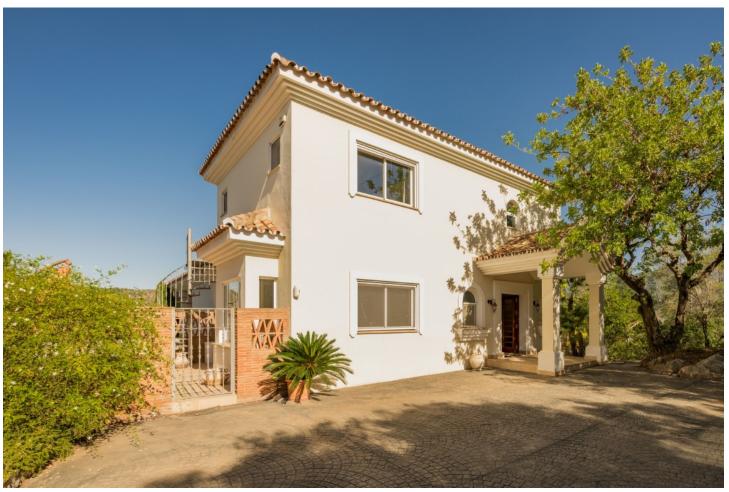

## Sales - House - Istán 1.649.000€

Istán House

IBI: 1,231 EUR / year

5

5

442 m2

10337 m2

Villa Findlay, a gem in Istán, Málaga, is the perfect choice for those seeking an independent life surrounded by nature. With stunning panoramic views and endless spaces filled with all the comforts, this villa is a dream come true. Situated on an extensive plot of over 10,000 square meters near the charming village, this 3-story house offers 442 sqm of construction, spacious terraces, and a 70 sqm pool that resembles a private spa. The basement features two bedrooms that open to the porch and pool, both with en-suite bathrooms. Additionally, this floor includes a fully-equipped game room. On the first floor, the entrance from the covered garage (with capacity for 2 cars) and additional uncovered parking spaces leads to a grand hall that opens to a spacious living room with a fireplace, connected to the dining room, kitchen, patio, and a guest toilet. This floor also has two bedrooms and two bathrooms, perfect for the convenience of elderly or mobility-impaired individuals. The third floor is a private sanctuary that houses the enormous master bedroom, with a spectacular bathroom featuring a whirlpool tub, a walk-in closet, and an expansive terrace with views of the Istán reservoirs, mountains, and the sea. The entire house is equipped with underfloor heating, a heating/cooling system, and several stoves, as well as a security system. Don't miss the opportunity to live in this truly unique property. Request a visit and be amazed by Villa Findlay, a true paradise on the Costa del Sol. ALA