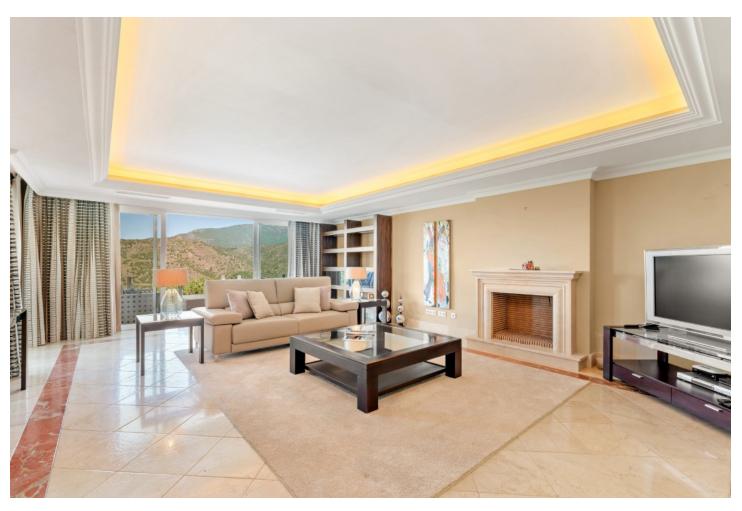

## Sales - House - Istán 1.649.000€

Istán House

IBI: 1,231 EUR / year

5

5

442 m2

10337 m2

Villa Findlay, a gem in Istán, Málaga, is the perfect choice for those seeking an independent life surrounded by nature. With stunning panoramic views and endless spaces filled with all the comforts, this villa is a dream come true. Situated on an extensive plot of over 10,000 square meters near the charming village, this 3-story house offers 442 sqm of construction, spacious terraces, and a 70 sqm pool that resembles a private spa. The basement features two bedrooms that open to the porch and pool, both with en-suite bathrooms. Additionally, this floor includes a fully-equipped game room. On the first floor, the entrance from the covered garage (with capacity for 2 cars) and additional uncovered parking spaces leads to a grand hall that opens to a spacious living room with a fireplace, connected to the dining room, kitchen, patio, and a guest toilet. This floor also has two bedrooms and two bathrooms, perfect for the convenience of elderly or mobility-impaired individuals. The third floor is a private sanctuary that houses the enormous master bedroom, with a spectacular bathroom featuring a whirlpool tub, a walk-in closet, and an expansive terrace with views of the Istán reservoirs, mountains, and the sea. The entire house is equipped with underfloor heating, a heating/cooling system, and several stoves, as well as a security system. Don't miss the opportunity to live in this truly unique property. Request a visit and be amazed by Villa Findlay, a true paradise on the Costa del Sol. ALA