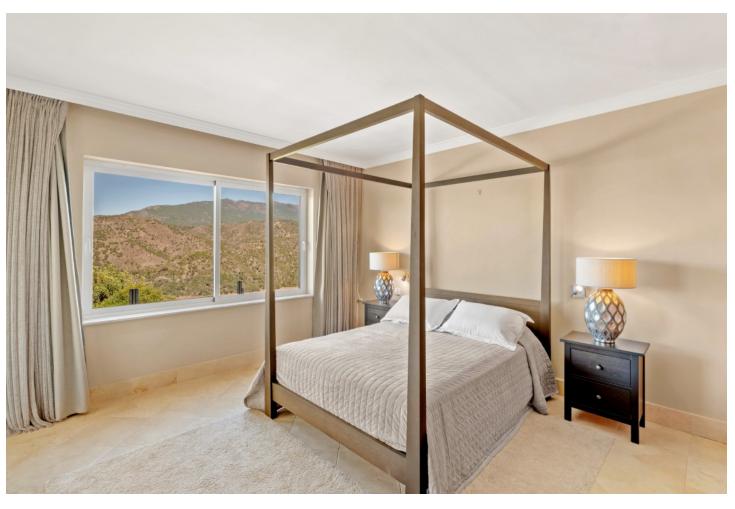

## Sales - House - Istán 1.649.000€

Istán House

IBI: 1,231 EUR / year

5

5

442 m2

10337 m2

Villa Findlay, a gem in Istán, Málaga, is the perfect choice for those seeking an independent life surrounded by nature. With stunning panoramic views and endless spaces filled with all the comforts, this villa is a dream come true. Situated on an extensive plot of over 10,000 square meters near the charming village, this 3-story house offers 442 sqm of construction, spacious terraces, and a 70 sqm pool that resembles a private spa. The basement features two bedrooms that open to the porch and pool, both with en-suite bathrooms. Additionally, this floor includes a fully-equipped game room. On the first floor, the entrance from the covered garage (with capacity for 2 cars) and additional uncovered parking spaces leads to a grand hall that opens to a spacious living room with a fireplace, connected to the dining room, kitchen, patio, and a guest toilet. This floor also has two bedrooms and two bathrooms, perfect for the convenience of elderly or mobility-impaired individuals. The third floor is a private sanctuary that houses the enormous master bedroom, with a spectacular bathroom featuring a whirlpool tub, a walk-in closet, and an expansive terrace with views of the Istán reservoirs, mountains, and the sea. The entire house is equipped with underfloor heating, a heating/cooling system, and several stoves, as well as a security system. Don't miss the opportunity to live in this truly unique property. Request a visit and be amazed by Villa Findlay, a true paradise on the Costa del Sol. ALA