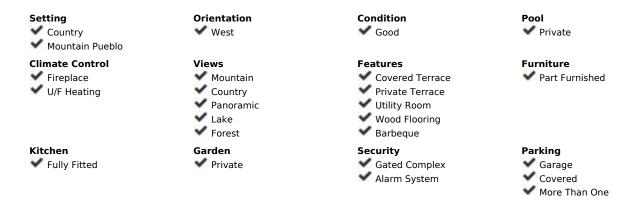

## Sales - House - Istán 1.649.000€

Istán House

IBI: 1,231 EUR / year

5

5

442 m2

10337 m2

Villa Findlay, a gem in Istán, Málaga, is the perfect choice for those seeking an independent life surrounded by nature. With stunning panoramic views and endless spaces filled with all the comforts, this villa is a dream come true. Situated on an extensive plot of over 10,000 square meters near the charming village, this 3-story house offers 442 sqm of construction, spacious terraces, and a 70 sqm pool that resembles a private spa. The basement features two bedrooms that open to the porch and pool, both with en-suite bathrooms. Additionally, this floor includes a fully-equipped game room. On the first floor, the entrance from the covered garage (with capacity for 2 cars) and additional uncovered parking spaces leads to a grand hall that opens to a spacious living room with a fireplace, connected to the dining room, kitchen, patio, and a guest toilet. This floor also has two bedrooms and two bathrooms, perfect for the convenience of elderly or mobility-impaired individuals. The third floor is a private sanctuary that houses the enormous master bedroom, with a spectacular bathroom featuring a whirlpool tub, a walk-in closet, and an expansive terrace with views of the Istán reservoirs, mountains, and the sea. The entire house is equipped with underfloor heating, a heating/cooling system, and several stoves, as well as a security system. Don't miss the opportunity to live in this truly unique property. Request a visit and be amazed by Villa Findlay, a true paradise on the Costa del Sol. ALA