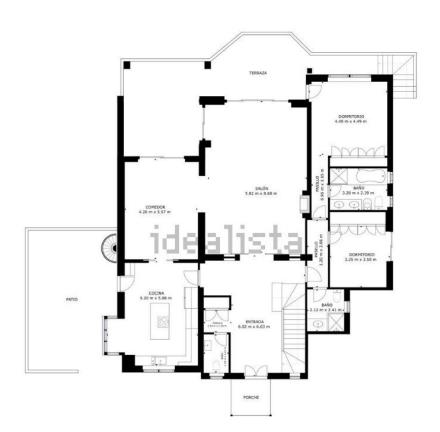

AREA INTERNA BRUTA
PLANTA 1: 153.78 m<sup>2</sup>, PLANTA 2: 213.34 m<sup>2</sup>, PLANTA 3: 67.54 m<sup>2</sup>
AREAS EXCLUIDAS; PORCHE: 4.73 m<sup>2</sup>, TERRAZA: 53.35 m<sup>2</sup>, PATIO: 281.1 m<sup>2</sup>, BALCÓN: 112.35 m<sup>2</sup>
TOTAL: 34.66 m<sup>2</sup>

ĀREA INTERNA BRUTA
PLANTA 1: 153.78 m², PLANTA 2: 213.34 m², PLANTA 3: 67.54 m²
ĀREAS EXCLUIDAS; PORCHE: 4.73 m², TERRACA: 53.55 m², PATIO: 281.1 m², BALCÓN: 112.35 m²
TOTAL: 434.66 m²