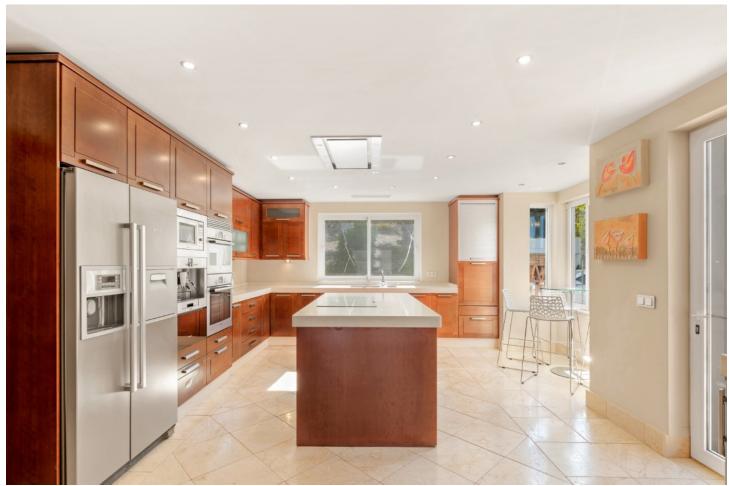

## Sales - House - Istán 1.649.000€

Istán House

IBI: 1,231 EUR / year

5

5

442 m2

10337 m2

Villa Findlay, a gem in Istán, Málaga, is the perfect choice for those seeking an independent life surrounded by nature. With stunning panoramic views and endless spaces filled with all the comforts, this villa is a dream come true. Situated on an extensive plot of over 10,000 square meters near the charming village, this 3-story house offers 442 sqm of construction, spacious terraces, and a 70 sqm pool that resembles a private spa. The basement features two bedrooms that open to the porch and pool, both with en-suite bathrooms. Additionally, this floor includes a fully-equipped game room. On the first floor, the entrance from the covered garage (with capacity for 2 cars) and additional uncovered parking spaces leads to a grand hall that opens to a spacious living room with a fireplace, connected to the dining room, kitchen, patio, and a guest toilet. This floor also has two bedrooms and two bathrooms, perfect for the convenience of elderly or mobility-impaired individuals. The third floor is a private sanctuary that houses the enormous master bedroom, with a spectacular bathroom featuring a whirlpool tub, a walk-in closet, and an expansive terrace with views of the Istán reservoirs, mountains, and the sea. The entire house is equipped with underfloor heating, a heating/cooling system, and several stoves, as well as a security system. Don't miss the opportunity to live in this truly unique property. Request a visit and be amazed by Villa Findlay, a true paradise on the Costa del Sol. ALA