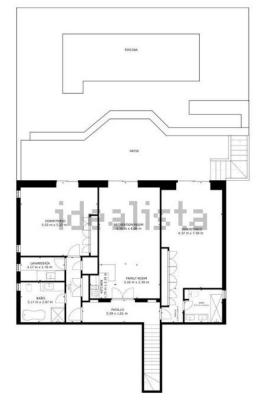

AREA INTERNA BRUTA
PLANTA 1: 153.78 m<sup>2</sup>, PLANTA 2: 213.34 m<sup>2</sup>, PLANTA 3: 67.54 m<sup>2</sup>
AREAS EXCLUIDAS; PORCHE: 4.73 m<sup>2</sup>, TERRAZA: 53.35 m<sup>2</sup>, PATIO: 281.1 m<sup>2</sup>, BALCÓN: 112.35 m<sup>2</sup>
TOTAL: 34.66 m<sup>2</sup>

ĀREA INTERNA BRUTA
PLANTA 1: 153.78 m², PLANTA 2: 213.34 m², PLANTA 3: 67.54 m²
ĀREAS EXCLUIDAS; PORCHE: 4.73 m², TERRACA: 53.55 m², PATIO: 281.1 m², BALCÓN: 112.35 m²
TOTAL: 434.66 m²