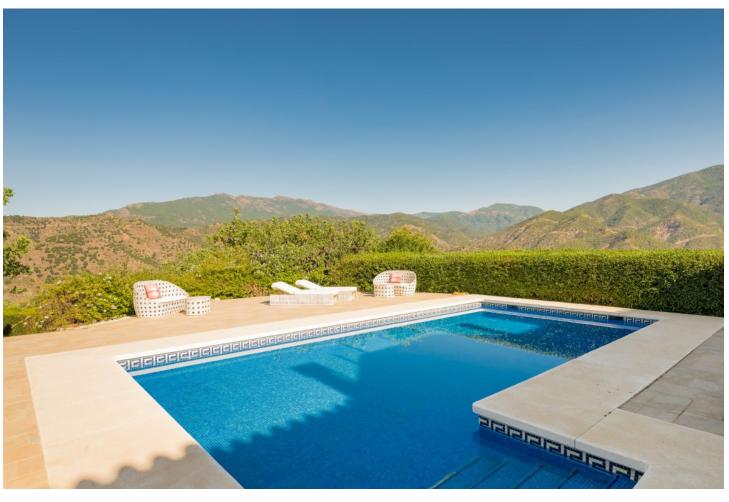

## Sales - House - Istán 1.649.000€

Istán House

IBI: 1,231 EUR / year

5

5

442 m2

10337 m2

Villa Findlay, a gem in Istán, Málaga, is the perfect choice for those seeking an independent life surrounded by nature. With stunning panoramic views and endless spaces filled with all the comforts, this villa is a dream come true. Situated on an extensive plot of over 10,000 square meters near the charming village, this 3-story house offers 442 sqm of construction, spacious terraces, and a 70 sqm pool that resembles a private spa. The basement features two bedrooms that open to the porch and pool, both with en-suite bathrooms. Additionally, this floor includes a fully-equipped game room. On the first floor, the entrance from the covered garage (with capacity for 2 cars) and additional uncovered parking spaces leads to a grand hall that opens to a spacious living room with a fireplace, connected to the dining room, kitchen, patio, and a guest toilet. This floor also has two bedrooms and two bathrooms, perfect for the convenience of elderly or mobility-impaired individuals. The third floor is a private sanctuary that houses the enormous master bedroom, with a spectacular bathroom featuring a whirlpool tub, a walk-in closet, and an expansive terrace with views of the Istán reservoirs, mountains, and the sea. The entire house is equipped with underfloor heating, a heating/cooling system, and several stoves, as well as a security system. Don't miss the opportunity to live in this truly unique property. Request a visit and be amazed by Villa Findlay, a true paradise on the Costa del Sol. ALA