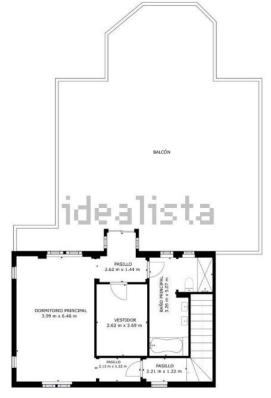

AREA INTERNA BRUTA
PLANTA 1: 153.78 m<sup>2</sup>, PLANTA 2: 213.34 m<sup>2</sup>, PLANTA 3: 67.54 m<sup>2</sup>
AREAS EXCLUIDAS; PORCHE: 4.73 m<sup>2</sup>, TERRAZA: 53.35 m<sup>2</sup>, PATIO: 281.1 m<sup>2</sup>, BALCÓN: 112.35 m<sup>2</sup>
TOTAL: 34.66 m<sup>2</sup>

ĀREA INTERNA BRUTA
PLANTA 1: 153.78 m², PLANTA 2: 213.34 m², PLANTA 3: 67.54 m²
ĀREAS EXCLUIDAS; PORCHE: 4.73 m², TERRACA: 53.55 m², PATIO: 281.1 m², BALCÓN: 112.35 m²
TOTAL: 434.66 m²