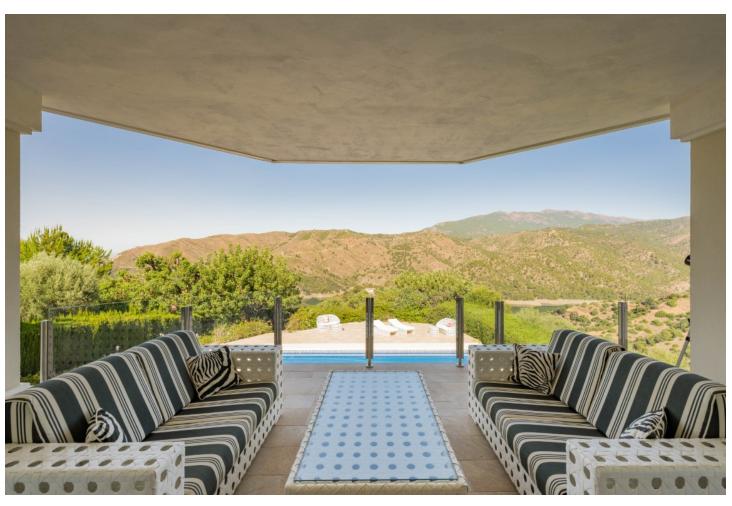

## Sales - House - Istán 1.649.000€

Istán House

IBI: 1,231 EUR / year

5

5

442 m2

10337 m2

Villa Findlay, a gem in Istán, Málaga, is the perfect choice for those seeking an independent life surrounded by nature. With stunning panoramic views and endless spaces filled with all the comforts, this villa is a dream come true. Situated on an extensive plot of over 10,000 square meters near the charming village, this 3-story house offers 442 sqm of construction, spacious terraces, and a 70 sqm pool that resembles a private spa. The basement features two bedrooms that open to the porch and pool, both with en-suite bathrooms. Additionally, this floor includes a fully-equipped game room. On the first floor, the entrance from the covered garage (with capacity for 2 cars) and additional uncovered parking spaces leads to a grand hall that opens to a spacious living room with a fireplace, connected to the dining room, kitchen, patio, and a guest toilet. This floor also has two bedrooms and two bathrooms, perfect for the convenience of elderly or mobility-impaired individuals. The third floor is a private sanctuary that houses the enormous master bedroom, with a spectacular bathroom featuring a whirlpool tub, a walk-in closet, and an expansive terrace with views of the Istán reservoirs, mountains, and the sea. The entire house is equipped with underfloor heating, a heating/cooling system, and several stoves, as well as a security system. Don't miss the opportunity to live in this truly unique property. Request a visit and be amazed by Villa Findlay, a true paradise on the Costa del Sol. ALA