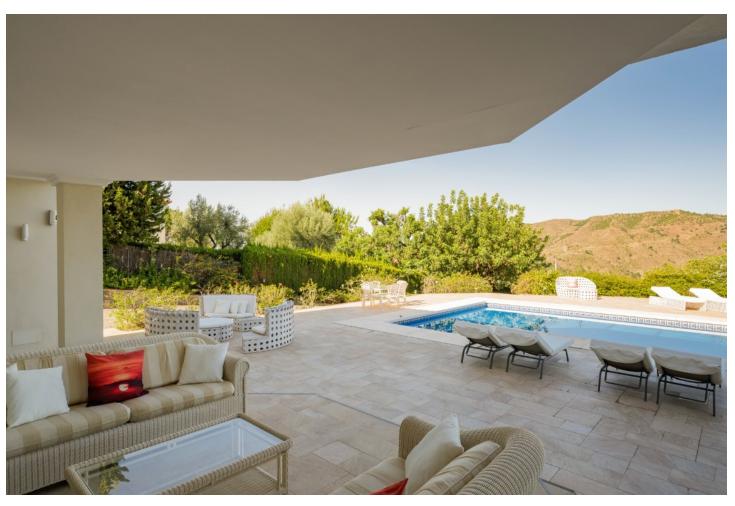

## Sales - House - Istán 1.649.000€

Istán House

IBI: 1,231 EUR / year

5

5

442 m2

10337 m2

Villa Findlay, a gem in Istán, Málaga, is the perfect choice for those seeking an independent life surrounded by nature. With stunning panoramic views and endless spaces filled with all the comforts, this villa is a dream come true. Situated on an extensive plot of over 10,000 square meters near the charming village, this 3-story house offers 442 sqm of construction, spacious terraces, and a 70 sqm pool that resembles a private spa. The basement features two bedrooms that open to the porch and pool, both with en-suite bathrooms. Additionally, this floor includes a fully-equipped game room. On the first floor, the entrance from the covered garage (with capacity for 2 cars) and additional uncovered parking spaces leads to a grand hall that opens to a spacious living room with a fireplace, connected to the dining room, kitchen, patio, and a guest toilet. This floor also has two bedrooms and two bathrooms, perfect for the convenience of elderly or mobility-impaired individuals. The third floor is a private sanctuary that houses the enormous master bedroom, with a spectacular bathroom featuring a whirlpool tub, a walk-in closet, and an expansive terrace with views of the Istán reservoirs, mountains, and the sea. The entire house is equipped with underfloor heating, a heating/cooling system, and several stoves, as well as a security system. Don't miss the opportunity to live in this truly unique property. Request a visit and be amazed by Villa Findlay, a true paradise on the Costa del Sol. ALA