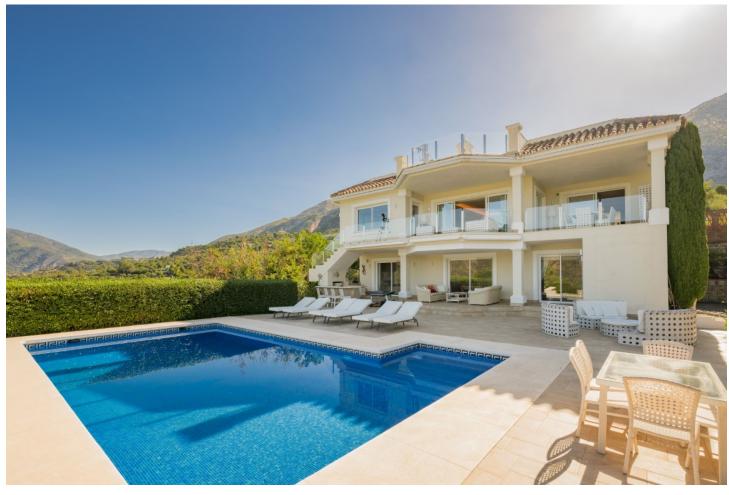

## Sales - House - Istán 1.649.000€

Istán House

IBI: 1,231 EUR / year

5

5

442 m2

10337 m2

Villa Findlay, a gem in Istán, Málaga, is the perfect choice for those seeking an independent life surrounded by nature. With stunning panoramic views and endless spaces filled with all the comforts, this villa is a dream come true. Situated on an extensive plot of over 10,000 square meters near the charming village, this 3-story house offers 442 sqm of construction, spacious terraces, and a 70 sqm pool that resembles a private spa. The basement features two bedrooms that open to the porch and pool, both with en-suite bathrooms. Additionally, this floor includes a fully-equipped game room. On the first floor, the entrance from the covered garage (with capacity for 2 cars) and additional uncovered parking spaces leads to a grand hall that opens to a spacious living room with a fireplace, connected to the dining room, kitchen, patio, and a guest toilet. This floor also has two bedrooms and two bathrooms, perfect for the convenience of elderly or mobility-impaired individuals. The third floor is a private sanctuary that houses the enormous master bedroom, with a spectacular bathroom featuring a whirlpool tub, a walk-in closet, and an expansive terrace with views of the Istán reservoirs, mountains, and the sea. The entire house is equipped with underfloor heating, a heating/cooling system, and several stoves, as well as a security system. Don't miss the opportunity to live in this truly unique property. Request a visit and be amazed by Villa Findlay, a true paradise on the Costa del Sol. ALA