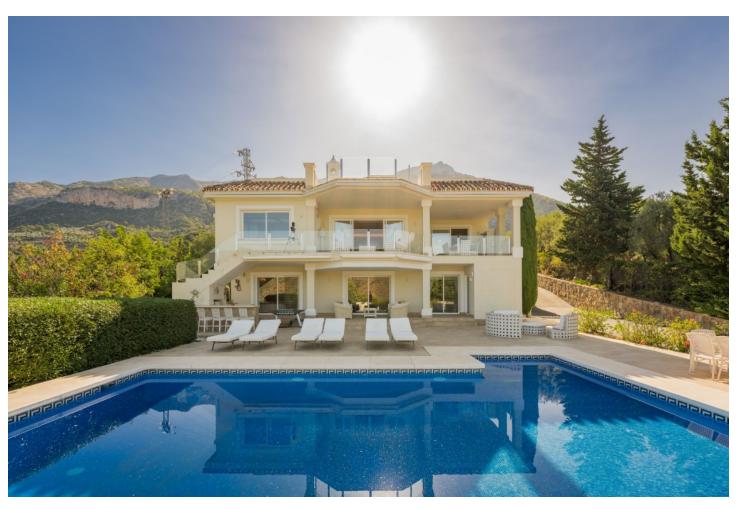

## Sales - House - Istán 1.649.000€

Istán House

IBI: 1,231 EUR / year

5

5

442 m2

10337 m2

Villa Findlay, a gem in Istán, Málaga, is the perfect choice for those seeking an independent life surrounded by nature. With stunning panoramic views and endless spaces filled with all the comforts, this villa is a dream come true. Situated on an extensive plot of over 10,000 square meters near the charming village, this 3-story house offers 442 sqm of construction, spacious terraces, and a 70 sqm pool that resembles a private spa. The basement features two bedrooms that open to the porch and pool, both with en-suite bathrooms. Additionally, this floor includes a fully-equipped game room. On the first floor, the entrance from the covered garage (with capacity for 2 cars) and additional uncovered parking spaces leads to a grand hall that opens to a spacious living room with a fireplace, connected to the dining room, kitchen, patio, and a guest toilet. This floor also has two bedrooms and two bathrooms, perfect for the convenience of elderly or mobility-impaired individuals. The third floor is a private sanctuary that houses the enormous master bedroom, with a spectacular bathroom featuring a whirlpool tub, a walk-in closet, and an expansive terrace with views of the Istán reservoirs, mountains, and the sea. The entire house is equipped with underfloor heating, a heating/cooling system, and several stoves, as well as a security system. Don't miss the opportunity to live in this truly unique property. Request a visit and be amazed by Villa Findlay, a true paradise on the Costa del Sol. ALA