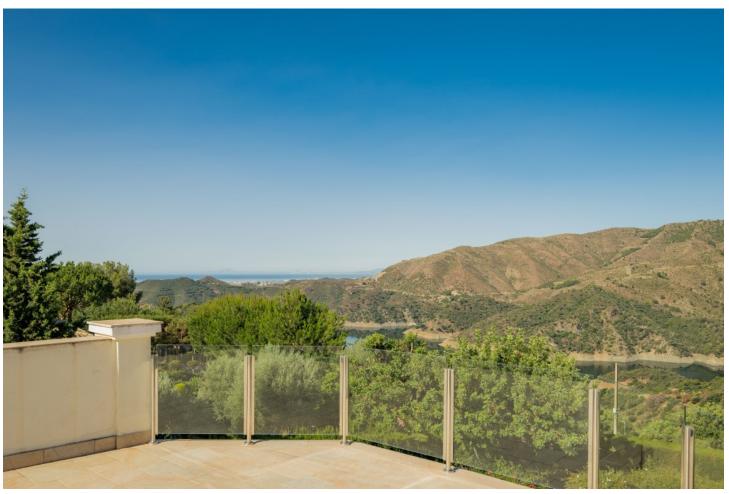

## Sales - House - Istán 1.649.000€

Istán House

IBI: 1,231 EUR / year

5

5

442 m2

10337 m2

Villa Findlay, a gem in Istán, Málaga, is the perfect choice for those seeking an independent life surrounded by nature. With stunning panoramic views and endless spaces filled with all the comforts, this villa is a dream come true. Situated on an extensive plot of over 10,000 square meters near the charming village, this 3-story house offers 442 sqm of construction, spacious terraces, and a 70 sqm pool that resembles a private spa. The basement features two bedrooms that open to the porch and pool, both with en-suite bathrooms. Additionally, this floor includes a fully-equipped game room. On the first floor, the entrance from the covered garage (with capacity for 2 cars) and additional uncovered parking spaces leads to a grand hall that opens to a spacious living room with a fireplace, connected to the dining room, kitchen, patio, and a guest toilet. This floor also has two bedrooms and two bathrooms, perfect for the convenience of elderly or mobility-impaired individuals. The third floor is a private sanctuary that houses the enormous master bedroom, with a spectacular bathroom featuring a whirlpool tub, a walk-in closet, and an expansive terrace with views of the Istán reservoirs, mountains, and the sea. The entire house is equipped with underfloor heating, a heating/cooling system, and several stoves, as well as a security system. Don't miss the opportunity to live in this truly unique property. Request a visit and be amazed by Villa Findlay, a true paradise on the Costa del Sol. ALA