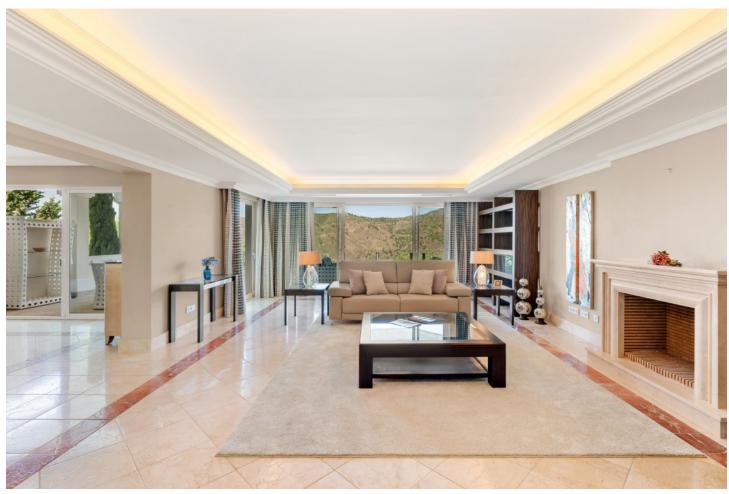

## Sales - House - Istán 1.649.000€

Istán House

IBI: 1,231 EUR / year

5

5

442 m2

10337 m2

Villa Findlay, a gem in Istán, Málaga, is the perfect choice for those seeking an independent life surrounded by nature. With stunning panoramic views and endless spaces filled with all the comforts, this villa is a dream come true. Situated on an extensive plot of over 10,000 square meters near the charming village, this 3-story house offers 442 sqm of construction, spacious terraces, and a 70 sqm pool that resembles a private spa. The basement features two bedrooms that open to the porch and pool, both with en-suite bathrooms. Additionally, this floor includes a fully-equipped game room. On the first floor, the entrance from the covered garage (with capacity for 2 cars) and additional uncovered parking spaces leads to a grand hall that opens to a spacious living room with a fireplace, connected to the dining room, kitchen, patio, and a guest toilet. This floor also has two bedrooms and two bathrooms, perfect for the convenience of elderly or mobility-impaired individuals. The third floor is a private sanctuary that houses the enormous master bedroom, with a spectacular bathroom featuring a whirlpool tub, a walk-in closet, and an expansive terrace with views of the Istán reservoirs, mountains, and the sea. The entire house is equipped with underfloor heating, a heating/cooling system, and several stoves, as well as a security system. Don't miss the opportunity to live in this truly unique property. Request a visit and be amazed by Villa Findlay, a true paradise on the Costa del Sol. ALA