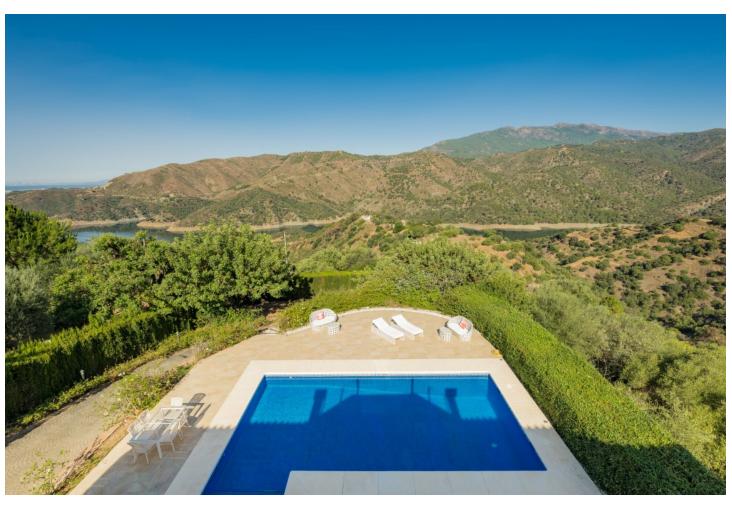

## Sales - House - Istán 1.649.000€

Istán House

IBI: 1,231 EUR / year

5

5

442 m2

10337 m2

Villa Findlay, a gem in Istán, Málaga, is the perfect choice for those seeking an independent life surrounded by nature. With stunning panoramic views and endless spaces filled with all the comforts, this villa is a dream come true. Situated on an extensive plot of over 10,000 square meters near the charming village, this 3-story house offers 442 sqm of construction, spacious terraces, and a 70 sqm pool that resembles a private spa. The basement features two bedrooms that open to the porch and pool, both with en-suite bathrooms. Additionally, this floor includes a fully-equipped game room. On the first floor, the entrance from the covered garage (with capacity for 2 cars) and additional uncovered parking spaces leads to a grand hall that opens to a spacious living room with a fireplace, connected to the dining room, kitchen, patio, and a guest toilet. This floor also has two bedrooms and two bathrooms, perfect for the convenience of elderly or mobility-impaired individuals. The third floor is a private sanctuary that houses the enormous master bedroom, with a spectacular bathroom featuring a whirlpool tub, a walk-in closet, and an expansive terrace with views of the Istán reservoirs, mountains, and the sea. The entire house is equipped with underfloor heating, a heating/cooling system, and several stoves, as well as a security system. Don't miss the opportunity to live in this truly unique property. Request a visit and be amazed by Villa Findlay, a true paradise on the Costa del Sol. ALA