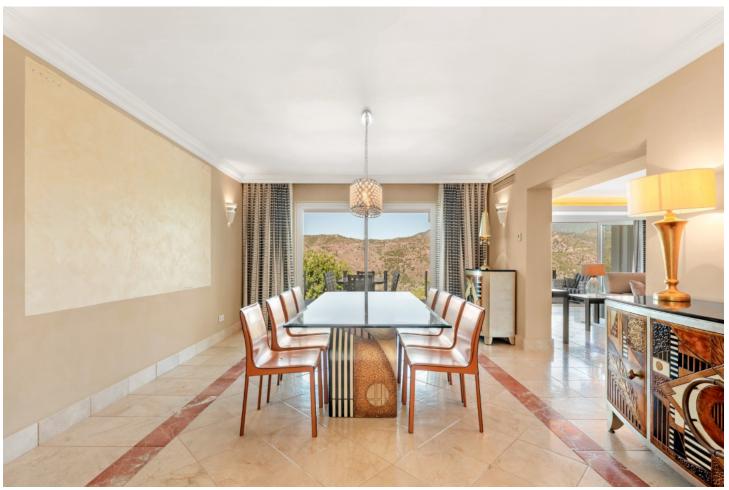

## Sales - House - Istán 1.649.000€

Istán House

IBI: 1,231 EUR / year

5

5

442 m2

10337 m2

Villa Findlay, a gem in Istán, Málaga, is the perfect choice for those seeking an independent life surrounded by nature. With stunning panoramic views and endless spaces filled with all the comforts, this villa is a dream come true. Situated on an extensive plot of over 10,000 square meters near the charming village, this 3-story house offers 442 sqm of construction, spacious terraces, and a 70 sqm pool that resembles a private spa. The basement features two bedrooms that open to the porch and pool, both with en-suite bathrooms. Additionally, this floor includes a fully-equipped game room. On the first floor, the entrance from the covered garage (with capacity for 2 cars) and additional uncovered parking spaces leads to a grand hall that opens to a spacious living room with a fireplace, connected to the dining room, kitchen, patio, and a guest toilet. This floor also has two bedrooms and two bathrooms, perfect for the convenience of elderly or mobility-impaired individuals. The third floor is a private sanctuary that houses the enormous master bedroom, with a spectacular bathroom featuring a whirlpool tub, a walk-in closet, and an expansive terrace with views of the Istán reservoirs, mountains, and the sea. The entire house is equipped with underfloor heating, a heating/cooling system, and several stoves, as well as a security system. Don't miss the opportunity to live in this truly unique property. Request a visit and be amazed by Villa Findlay, a true paradise on the Costa del Sol. ALA