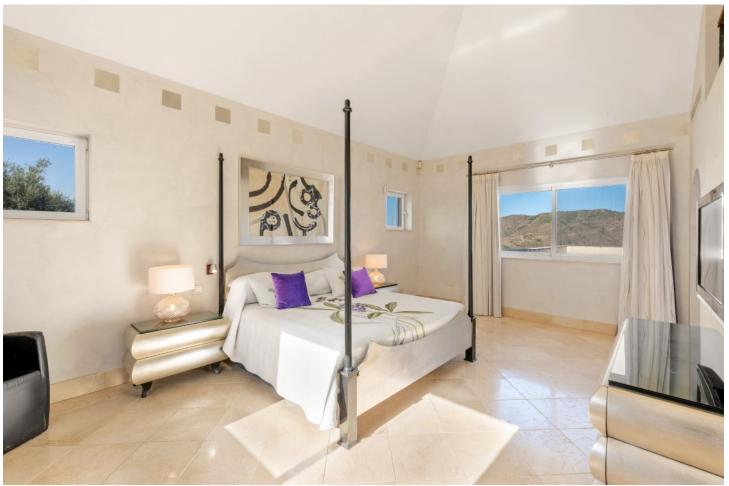

## Sales - House - Istán 1.649.000€

Istán House

IBI: 1,231 EUR / year

5

5

442 m2

10337 m2

Villa Findlay, a gem in Istán, Málaga, is the perfect choice for those seeking an independent life surrounded by nature. With stunning panoramic views and endless spaces filled with all the comforts, this villa is a dream come true. Situated on an extensive plot of over 10,000 square meters near the charming village, this 3-story house offers 442 sqm of construction, spacious terraces, and a 70 sqm pool that resembles a private spa. The basement features two bedrooms that open to the porch and pool, both with en-suite bathrooms. Additionally, this floor includes a fully-equipped game room. On the first floor, the entrance from the covered garage (with capacity for 2 cars) and additional uncovered parking spaces leads to a grand hall that opens to a spacious living room with a fireplace, connected to the dining room, kitchen, patio, and a guest toilet. This floor also has two bedrooms and two bathrooms, perfect for the convenience of elderly or mobility-impaired individuals. The third floor is a private sanctuary that houses the enormous master bedroom, with a spectacular bathroom featuring a whirlpool tub, a walk-in closet, and an expansive terrace with views of the Istán reservoirs, mountains, and the sea. The entire house is equipped with underfloor heating, a heating/cooling system, and several stoves, as well as a security system. Don't miss the opportunity to live in this truly unique property. Request a visit and be amazed by Villa Findlay, a true paradise on the Costa del Sol. ALA