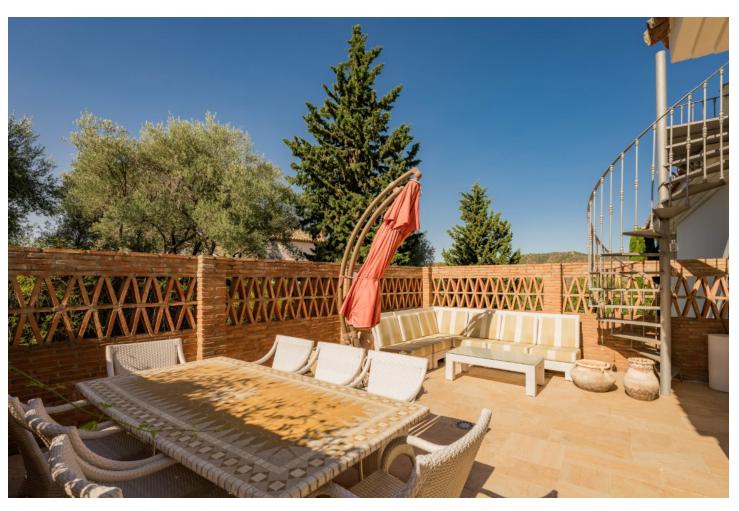

## Sales - House - Istán 1.649.000€

Istán House

IBI: 1,231 EUR / year

5

5

442 m2

10337 m2

Villa Findlay, a gem in Istán, Málaga, is the perfect choice for those seeking an independent life surrounded by nature. With stunning panoramic views and endless spaces filled with all the comforts, this villa is a dream come true. Situated on an extensive plot of over 10,000 square meters near the charming village, this 3-story house offers 442 sqm of construction, spacious terraces, and a 70 sqm pool that resembles a private spa. The basement features two bedrooms that open to the porch and pool, both with en-suite bathrooms. Additionally, this floor includes a fully-equipped game room. On the first floor, the entrance from the covered garage (with capacity for 2 cars) and additional uncovered parking spaces leads to a grand hall that opens to a spacious living room with a fireplace, connected to the dining room, kitchen, patio, and a guest toilet. This floor also has two bedrooms and two bathrooms, perfect for the convenience of elderly or mobility-impaired individuals. The third floor is a private sanctuary that houses the enormous master bedroom, with a spectacular bathroom featuring a whirlpool tub, a walk-in closet, and an expansive terrace with views of the Istán reservoirs, mountains, and the sea. The entire house is equipped with underfloor heating, a heating/cooling system, and several stoves, as well as a security system. Don't miss the opportunity to live in this truly unique property. Request a visit and be amazed by Villa Findlay, a true paradise on the Costa del Sol. ALA