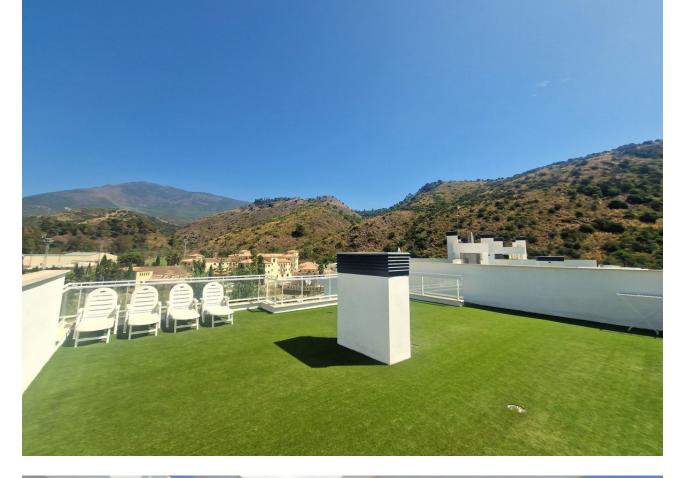

## Sales - Apartment - Benahavís 599.000€

Stunning modern penthouse with panoramic views and walking distance to resturants, sports facilities & stunning countryside. This property has a huge 100m2 rooftop solarium which enjoys all day sun! The apartment has stunning open views of the mountains and is 2 minutes walk from all amenities including community golf driving range, shops, restaurants, and the local school. The apartment consists of 3 spacious bedrooms and 2 bathrooms, one of which is en suite. The large kitchen is open plan and connects through to the dining and sitting room area which enjoy beautiful mountain views. The kitchen is fully fitted with high quality white goods and everything you might need including cutlery and vacuum cleaner. There is a large terrace off the sitting room with dining table and sofas and then a staircase to your very own rooftop solarium which enjoys all day sun and is over 100m2! This space is perfect for anyone with children, pets and would even be perfect as an outdoor gym or yoga area or just an incredible outdoor chill out space. The communal areas are perfectly maintained and there is private underground parking and storage with this property. The village of Benahavis is ten minutes drive from the coast and is the wealthiest municipality in southern Spain, there are free Spanish lessons for residents and many perks when living here such as the lowest council tax in the area. Benahavis is also known as the Gastronomy capital of the Costa del Sol and is also home to Europe's most exclusive gated community of villas La Zagaleta. There are many top golf courses in the area and the public school is well known as well as other private schools such as Atalaya College. This fantastic penthouse must be seen in person to be appreciated!