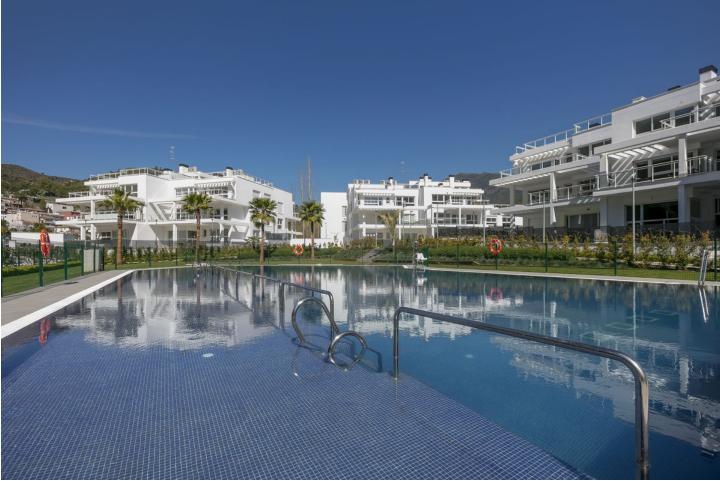

## Sales - Apartment - Benahavís 599.000€

Stunning modern penthouse with panoramic views and walking distance to resturants, sports facilities & stunning countryside. This property has a huge 100m2 rooftop solarium which enjoys all day sun! The apartment has stunning open views of the mountains and is 2 minutes walk from all amenities including community golf driving range, shops, restaurants, and the local school. The apartment consists of 3 spacious bedrooms and 2 bathrooms, one of which is en suite. The large kitchen is open plan and connects through to the dining and sitting room area which enjoy beautiful mountain views. The kitchen is fully fitted with high quality white goods and everything you might need including cutlery and vacuum cleaner. There is a large terrace off the sitting room with dining table and sofas and then a staircase to your very own rooftop solarium which enjoys all day sun and is over 100m2! This space is perfect for anyone with children, pets and would even be perfect as an outdoor gym or yoga area or just an incredible outdoor chill out space. The communal areas are perfectly maintained and there is private underground parking and storage with this property. The village of Benahavis is ten minutes drive from the coast and is the wealthiest municipality in southern Spain, there are free Spanish lessons for residents and many perks when living here such as the lowest council tax in the area. Benahavis is also known as the Gastronomy capital of the Costa del Sol and is also home to Europe's most exclusive gated community of villas La Zagaleta. There are many top golf courses in the area and the public school is well known as well as other private schools such as Atalaya College. This fantastic penthouse must be seen in person to be appreciated!