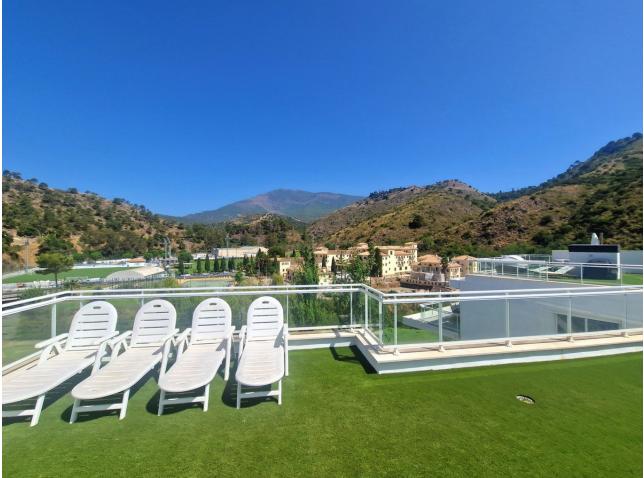

## Sales - Apartment - Benahavís 599.000€

Stunning modern penthouse with panoramic views and walking distance to resturants, sports facilities & stunning countryside. This property has a huge 100m2 rooftop solarium which enjoys all day sun! The apartment has stunning open views of the mountains and is 2 minutes walk from all amenities including community golf driving range, shops, restaurants, and the local school. The apartment consists of 3 spacious bedrooms and 2 bathrooms, one of which is en suite. The large kitchen is open plan and connects through to the dining and sitting room area which enjoy beautiful mountain views. The kitchen is fully fitted with high quality white goods and everything you might need including cutlery and vacuum cleaner. There is a large terrace off the sitting room with dining table and sofas and then a staircase to your very own rooftop solarium which enjoys all day sun and is over 100m2! This space is perfect for anyone with children, pets and would even be perfect as an outdoor gym or yoga area or just an incredible outdoor chill out space. The communal areas are perfectly maintained and there is private underground parking and storage with this property. The village of Benahavis is ten minutes drive from the coast and is the wealthiest municipality in southern Spain, there are free Spanish lessons for residents and many perks when living here such as the lowest council tax in the area. Benahavis is also known as the Gastronomy capital of the Costa del Sol and is also home to Europe's most exclusive gated community of villas La Zagaleta. There are many top golf courses in the area and the public school is well known as well as other private schools such as Atalaya College. This fantastic penthouse must be seen in person to be appreciated!