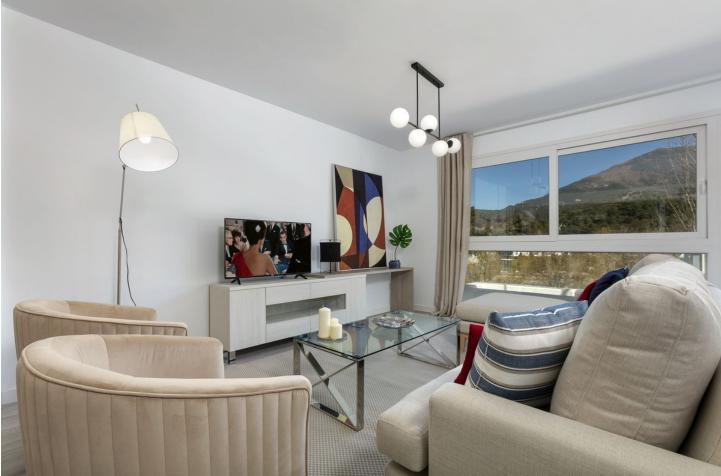

## Sales - Apartment - Benahavís 599.000€

Stunning modern penthouse with panoramic views and walking distance to resturants, sports facilities & stunning countryside. This property has a huge 100m2 rooftop solarium which enjoys all day sun! The apartment has stunning open views of the mountains and is 2 minutes walk from all amenities including community golf driving range, shops, restaurants, and the local school. The apartment consists of 3 spacious bedrooms and 2 bathrooms, one of which is en suite. The large kitchen is open plan and connects through to the dining and sitting room area which enjoy beautiful mountain views. The kitchen is fully fitted with high quality white goods and everything you might need including cutlery and vacuum cleaner. There is a large terrace off the sitting room with dining table and sofas and then a staircase to your very own rooftop solarium which enjoys all day sun and is over 100m2! This space is perfect for anyone with children, pets and would even be perfect as an outdoor gym or yoga area or just an incredible outdoor chill out space. The communal areas are perfectly maintained and there is private underground parking and storage with this property. The village of Benahavis is ten minutes drive from the coast and is the wealthiest municipality in southern Spain, there are free Spanish lessons for residents and many perks when living here such as the lowest council tax in the area. Benahavis is also known as the Gastronomy capital of the Costa del Sol and is also home to Europe's most exclusive gated community of villas La Zagaleta. There are many top golf courses in the area and the public school is well known as well as other private schools such as Atalaya College. This fantastic penthouse must be seen in person to be appreciated!