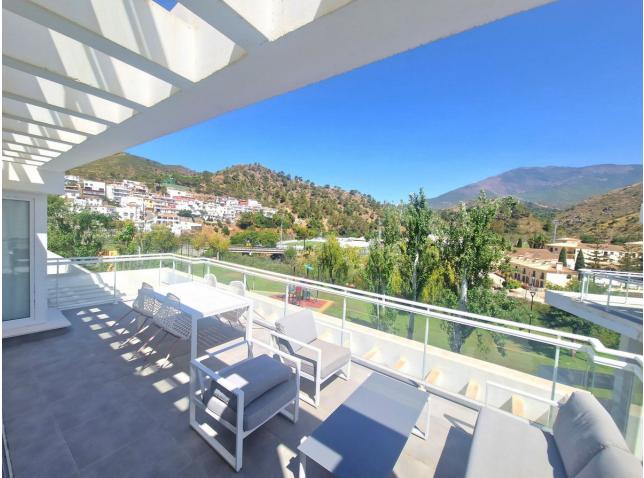

## Sales - Apartment - Benahavís 599.000€

Stunning modern penthouse with panoramic views and walking distance to resturants, sports facilities & stunning countryside. This property has a huge 100m2 rooftop solarium which enjoys all day sun! The apartment has stunning open views of the mountains and is 2 minutes walk from all amenities including community golf driving range, shops, restaurants, and the local school. The apartment consists of 3 spacious bedrooms and 2 bathrooms, one of which is en suite. The large kitchen is open plan and connects through to the dining and sitting room area which enjoy beautiful mountain views. The kitchen is fully fitted with high quality white goods and everything you might need including cutlery and vacuum cleaner. There is a large terrace off the sitting room with dining table and sofas and then a staircase to your very own rooftop solarium which enjoys all day sun and is over 100m2! This space is perfect for anyone with children, pets and would even be perfect as an outdoor gym or yoga area or just an incredible outdoor chill out space. The communal areas are perfectly maintained and there is private underground parking and storage with this property. The village of Benahavis is ten minutes drive from the coast and is the wealthiest municipality in southern Spain, there are free Spanish lessons for residents and many perks when living here such as the lowest council tax in the area. Benahavis is also known as the Gastronomy capital of the Costa del Sol and is also home to Europe's most exclusive gated community of villas La Zagaleta. There are many top golf courses in the area and the public school is well known as well as other private schools such as Atalaya College. This fantastic penthouse must be seen in person to be appreciated!