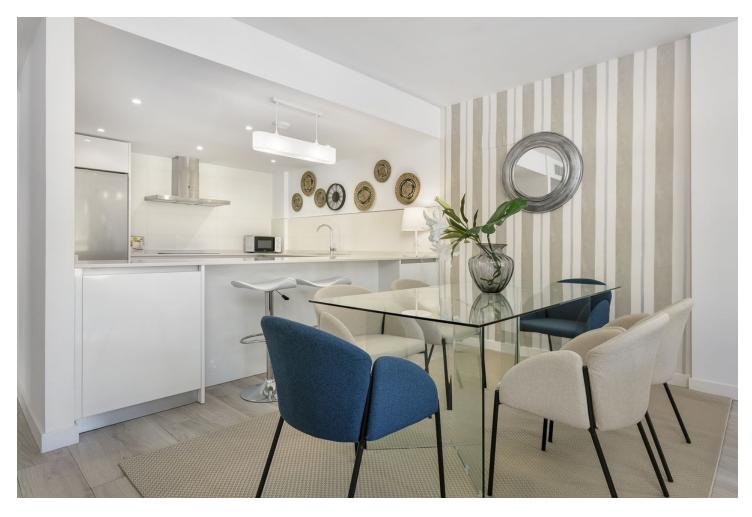

## Sales - Apartment - Benahavís 599.000€

Stunning modern penthouse with panoramic views and walking distance to resturants, sports facilities & stunning countryside. This property has a huge 100m2 rooftop solarium which enjoys all day sun! The apartment has stunning open views of the mountains and is 2 minutes walk from all amenities including community golf driving range, shops, restaurants, and the local school. The apartment consists of 3 spacious bedrooms and 2 bathrooms, one of which is en suite. The large kitchen is open plan and connects through to the dining and sitting room area which enjoy beautiful mountain views. The kitchen is fully fitted with high quality white goods and everything you might need including cutlery and vacuum cleaner. There is a large terrace off the sitting room with dining table and sofas and then a staircase to your very own rooftop solarium which enjoys all day sun and is over 100m2! This space is perfect for anyone with children, pets and would even be perfect as an outdoor gym or yoga area or just an incredible outdoor chill out space. The communal areas are perfectly maintained and there is private underground parking and storage with this property. The village of Benahavis is ten minutes drive from the coast and is the wealthiest municipality in southern Spain, there are free Spanish lessons for residents and many perks when living here such as the lowest council tax in the area. Benahavis is also known as the Gastronomy capital of the Costa del Sol and is also home to Europe's most exclusive gated community of villas La Zagaleta. There are many top golf courses in the area and the public school is well known as well as other private schools such as Atalaya College. This fantastic penthouse must be seen in person to be appreciated!