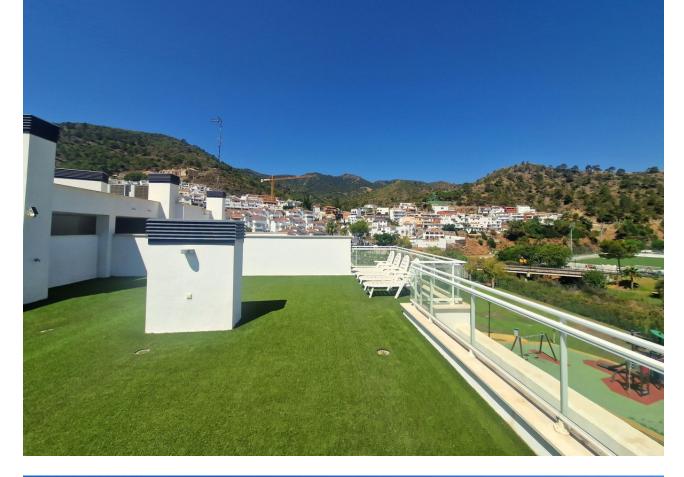

## Sales - Apartment - Benahavís 599.000€

Stunning modern penthouse with panoramic views and walking distance to resturants, sports facilities & stunning countryside. This property has a huge 100m2 rooftop solarium which enjoys all day sun! The apartment has stunning open views of the mountains and is 2 minutes walk from all amenities including community golf driving range, shops, restaurants, and the local school. The apartment consists of 3 spacious bedrooms and 2 bathrooms, one of which is en suite. The large kitchen is open plan and connects through to the dining and sitting room area which enjoy beautiful mountain views. The kitchen is fully fitted with high quality white goods and everything you might need including cutlery and vacuum cleaner. There is a large terrace off the sitting room with dining table and sofas and then a staircase to your very own rooftop solarium which enjoys all day sun and is over 100m2! This space is perfect for anyone with children, pets and would even be perfect as an outdoor gym or yoga area or just an incredible outdoor chill out space. The communal areas are perfectly maintained and there is private underground parking and storage with this property. The village of Benahavis is ten minutes drive from the coast and is the wealthiest municipality in southern Spain, there are free Spanish lessons for residents and many perks when living here such as the lowest council tax in the area. Benahavis is also known as the Gastronomy capital of the Costa del Sol and is also home to Europe's most exclusive gated community of villas La Zagaleta. There are many top golf courses in the area and the public school is well known as well as other private schools such as Atalaya College. This fantastic penthouse must be seen in person to be appreciated!