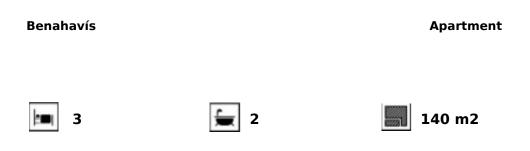

## Sales - Apartment - Benahavís 599.000€

Stunning modern penthouse with panoramic views and walking distance to resturants, sports facilities & stunning countryside. This property has a huge 100m2 rooftop solarium which enjoys all day sun! The apartment has stunning open views of the mountains and is 2 minutes walk from all amenities including community golf driving range, shops, restaurants, and the local school. The apartment consists of 3 spacious bedrooms and 2 bathrooms, one of which is en suite. The large kitchen is open plan and connects through to the dining and sitting room area which enjoy beautiful mountain views. The kitchen is fully fitted with high quality white goods and everything you might need including cutlery and vacuum cleaner. There is a large terrace off the sitting room with dining table and sofas and then a staircase to your very own rooftop solarium which enjoys all day sun and is over 100m2! This space is perfect for anyone with children, pets and would even be perfect as an outdoor gym or yoga area or just an incredible outdoor chill out space. The communal areas are perfectly maintained and there is private underground parking and storage with this property. The village of Benahavis is ten minutes drive from the coast and is the wealthiest municipality in southern Spain, there are free Spanish lessons for residents and many perks when living here such as the lowest council tax in the area. Benahavis is also known as the Gastronomy capital of the Costa del Sol and is also home to Europe's most exclusive gated community of villas La Zagaleta. There are many top golf courses in the area and the public school is well known as well as other private schools such as Atalaya College. This fantastic penthouse must be seen in person to be appreciated!