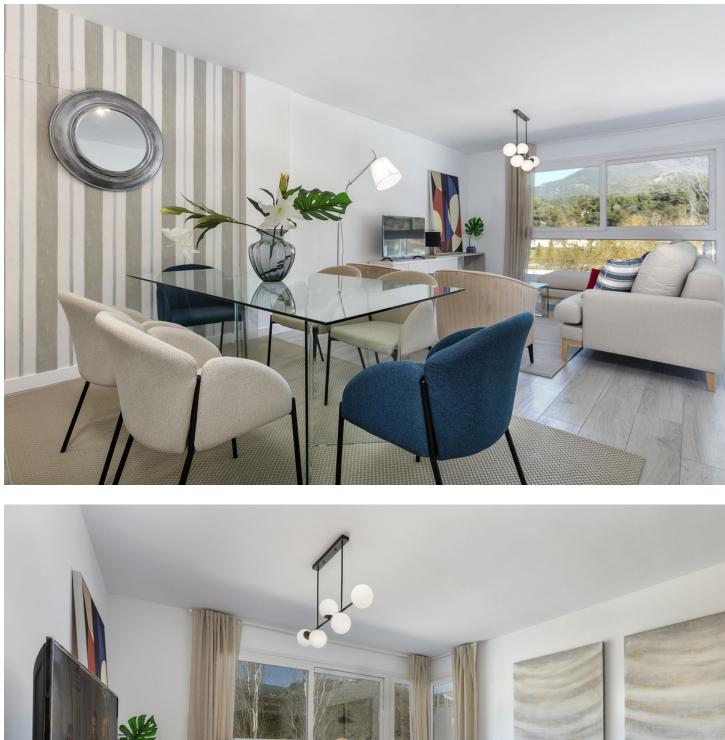

## Sales - Apartment - Benahavís 599.000€

Stunning modern penthouse with panoramic views and walking distance to resturants, sports facilities & stunning countryside. This property has a huge 100m2 rooftop solarium which enjoys all day sun! The apartment has stunning open views of the mountains and is 2 minutes walk from all amenities including community golf driving range, shops, restaurants, and the local school. The apartment consists of 3 spacious bedrooms and 2 bathrooms, one of which is en suite. The large kitchen is open plan and connects through to the dining and sitting room area which enjoy beautiful mountain views. The kitchen is fully fitted with high quality white goods and everything you might need including cutlery and vacuum cleaner. There is a large terrace off the sitting room with dining table and sofas and then a staircase to your very own rooftop solarium which enjoys all day sun and is over 100m2! This space is perfect for anyone with children, pets and would even be perfect as an outdoor gym or yoga area or just an incredible outdoor chill out space. The communal areas are perfectly maintained and there is private underground parking and storage with this property. The village of Benahavis is ten minutes drive from the coast and is the wealthiest municipality in southern Spain, there are free Spanish lessons for residents and many perks when living here such as the lowest council tax in the area. Benahavis is also known as the Gastronomy capital of the Costa del Sol and is also home to Europe's most exclusive gated community of villas La Zagaleta. There are many top golf courses in the area and the public school is well known as well as other private schools such as Atalaya College. This fantastic penthouse must be seen in person to be appreciated!