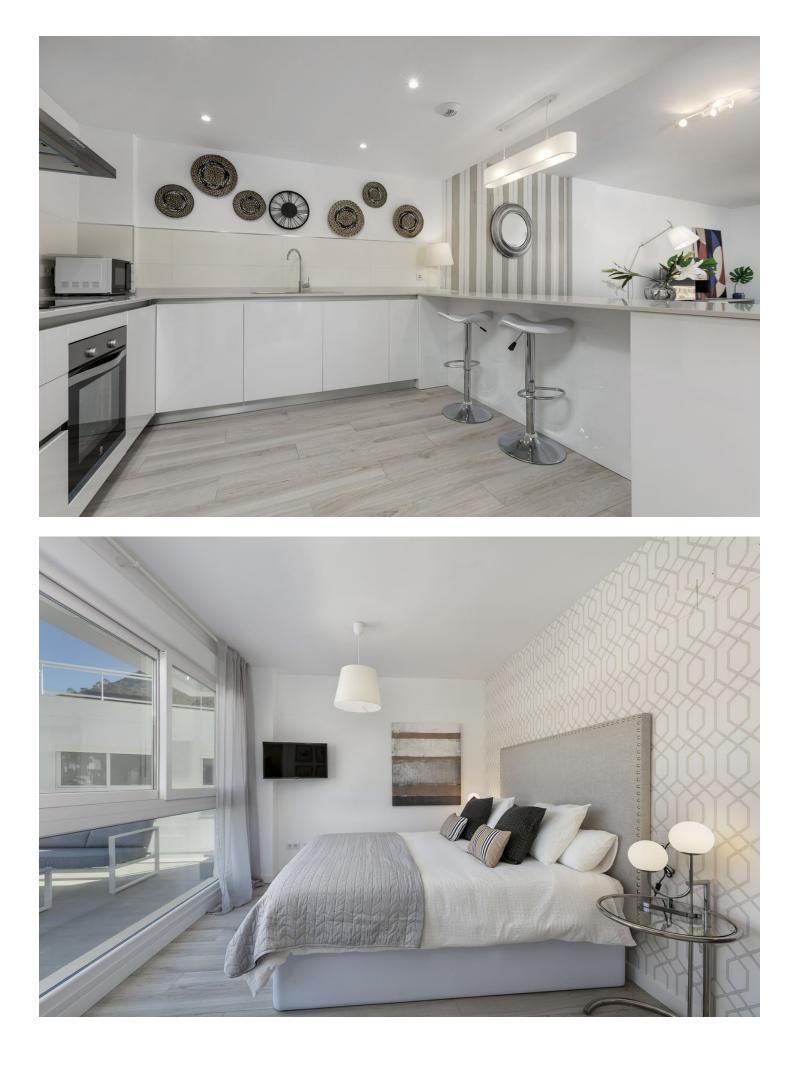

## Sales - Apartment - Benahavís 599.000€

Stunning modern penthouse with panoramic views and walking distance to resturants, sports facilities & stunning countryside. This property has a huge 100m2 rooftop solarium which enjoys all day sun! The apartment has stunning open views of the mountains and is 2 minutes walk from all amenities including community golf driving range, shops, restaurants, and the local school. The apartment consists of 3 spacious bedrooms and 2 bathrooms, one of which is en suite. The large kitchen is open plan and connects through to the dining and sitting room area which enjoy beautiful mountain views. The kitchen is fully fitted with high quality white goods and everything you might need including cutlery and vacuum cleaner. There is a large terrace off the sitting room with dining table and sofas and then a staircase to your very own rooftop solarium which enjoys all day sun and is over 100m2! This space is perfect for anyone with children, pets and would even be perfect as an outdoor gym or yoga area or just an incredible outdoor chill out space. The communal areas are perfectly maintained and there is private underground parking and storage with this property. The village of Benahavis is ten minutes drive from the coast and is the wealthiest municipality in southern Spain, there are free Spanish lessons for residents and many perks when living here such as the lowest council tax in the area. Benahavis is also known as the Gastronomy capital of the Costa del Sol and is also home to Europe's most exclusive gated community of villas La Zagaleta. There are many top golf courses in the area and the public school is well known as well as other private schools such as Atalaya College. This fantastic penthouse must be seen in person to be appreciated!