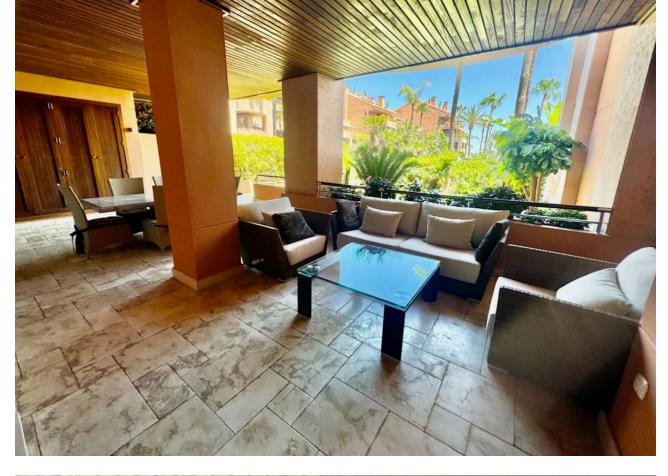

## Community: 11,640 EUR / year

Beautiful Luxury ground floor apartment in one of the best beachfront developments with 360° panoramic views. Malibu is an exclusive residential complex consisting of 72 modern and elegant apartments with fantastic views of the Mediterranean. Complex offers a high level of safety, comfort and service, as well as a unique design and a prime location. The contemporary and luxuriously decorated apartment is distributed by a spacious entrance hall, a fully equipped modern kitchen with a separate utility room. An elegant living area with direct access to the terrace. From the terrace there is an access to the private garden and communal swimming pool. In addition, there are two bedrooms with ensuite bathrooms and fitted wardrobes. The underground garage is easily accessible with its two parking spaces and two storages. The Malibu gated complex is located on the front line of one of the best sandy beaches in Puerto Banús, has a direct access to the promenade. Complex has a large saltwater pool, a freshwater pool, SPA with sauna & hammam, a gymnasium, concierge and beautiful garden with waterfalls & tropical plants. The complex is equipped with modern security cameras, 24-hour security checkpoint. Close to Mistral beach, Puerto Banus and just a few meters from the 5-star Guadalpin Banus hotel. Close to international schools, wide variety of shops, restaurants, bars and activities.