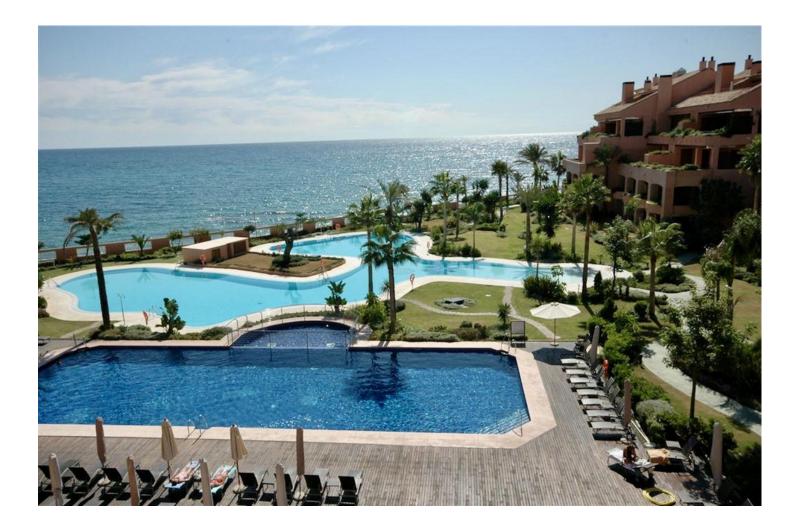

## Community: 11,640 EUR / year

Beautiful Luxury ground floor apartment in one of the best beachfront developments with 360° panoramic views. Malibu is an exclusive residential complex consisting of 72 modern and elegant apartments with fantastic views of the Mediterranean. Complex offers a high level of safety, comfort and service, as well as a unique design and a prime location. The contemporary and luxuriously decorated apartment is distributed by a spacious entrance hall, a fully equipped modern kitchen with a separate utility room. An elegant living area with direct access to the terrace. From the terrace there is an access to the private garden and communal swimming pool. In addition, there are two bedrooms with ensuite bathrooms and fitted wardrobes. The underground garage is easily accessible with its two parking spaces and two storages. The Malibu gated complex is located on the front line of one of the best sandy beaches in Puerto Banús, has a direct access to the promenade. Complex has a large saltwater pool, a freshwater pool, SPA with sauna & hammam, a gymnasium, concierge and beautiful garden with waterfalls & tropical plants. The complex is equipped with modern security cameras, 24-hour security checkpoint. Close to Mistral beach, Puerto Banus and just a few meters from the 5-star Guadalpin Banus hotel. Close to international schools, wide variety of shops, restaurants, bars and activities.