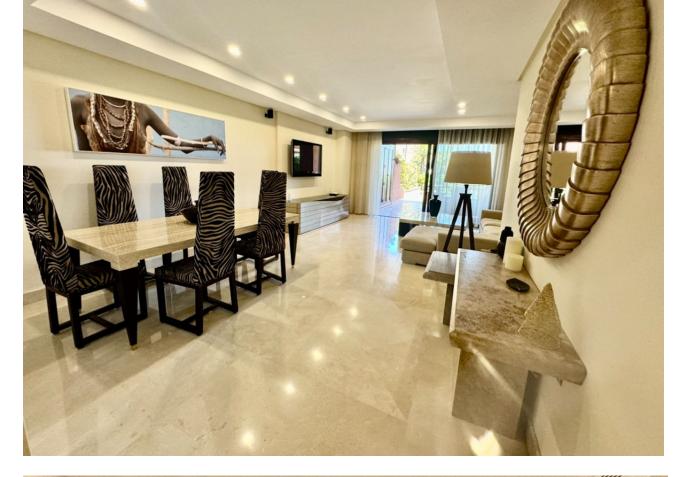

## Community: 11,640 EUR / year

Beautiful Luxury ground floor apartment in one of the best beachfront developments with 360° panoramic views. Malibu is an exclusive residential complex consisting of 72 modern and elegant apartments with fantastic views of the Mediterranean. Complex offers a high level of safety, comfort and service, as well as a unique design and a prime location. The contemporary and luxuriously decorated apartment is distributed by a spacious entrance hall, a fully equipped modern kitchen with a separate utility room. An elegant living area with direct access to the terrace. From the terrace there is an access to the private garden and communal swimming pool. In addition, there are two bedrooms with ensuite bathrooms and fitted wardrobes. The underground garage is easily accessible with its two parking spaces and two storages. The Malibu gated complex is located on the front line of one of the best sandy beaches in Puerto Banús, has a direct access to the promenade. Complex has a large saltwater pool, a freshwater pool, SPA with sauna & hammam, a gymnasium, concierge and beautiful garden with waterfalls & tropical plants. The complex is equipped with modern security cameras, 24-hour security checkpoint. Close to Mistral beach, Puerto Banus and just a few meters from the 5-star Guadalpin Banus hotel. Close to international schools, wide variety of shops, restaurants, bars and activities.