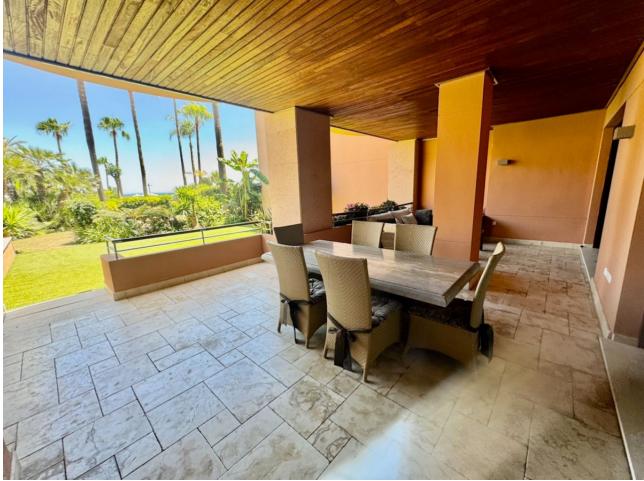

## Community: 11,640 EUR / year

Beautiful Luxury ground floor apartment in one of the best beachfront developments with 360° panoramic views. Malibu is an exclusive residential complex consisting of 72 modern and elegant apartments with fantastic views of the Mediterranean. Complex offers a high level of safety, comfort and service, as well as a unique design and a prime location. The contemporary and luxuriously decorated apartment is distributed by a spacious entrance hall, a fully equipped modern kitchen with a separate utility room. An elegant living area with direct access to the terrace. From the terrace there is an access to the private garden and communal swimming pool. In addition, there are two bedrooms with ensuite bathrooms and fitted wardrobes. The underground garage is easily accessible with its two parking spaces and two storages. The Malibu gated complex is located on the front line of one of the best sandy beaches in Puerto Banús, has a direct access to the promenade. Complex has a large saltwater pool, a freshwater pool, SPA with sauna & hammam, a gymnasium, concierge and beautiful garden with waterfalls & tropical plants. The complex is equipped with modern security cameras, 24-hour security checkpoint. Close to Mistral beach, Puerto Banus and just a few meters from the 5-star Guadalpin Banus hotel. Close to international schools, wide variety of shops, restaurants, bars and activities.