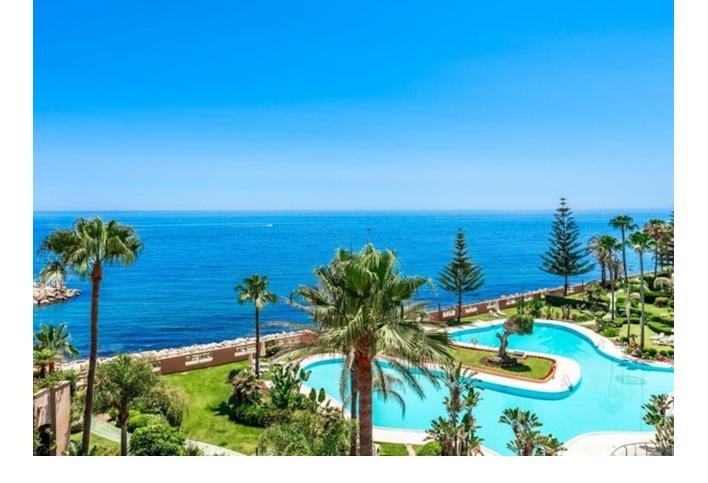

## Community: 11,640 EUR / year

Beautiful Luxury ground floor apartment in one of the best beachfront developments with 360° panoramic views. Malibu is an exclusive residential complex consisting of 72 modern and elegant apartments with fantastic views of the Mediterranean. Complex offers a high level of safety, comfort and service, as well as a unique design and a prime location. The contemporary and luxuriously decorated apartment is distributed by a spacious entrance hall, a fully equipped modern kitchen with a separate utility room. An elegant living area with direct access to the terrace. From the terrace there is an access to the private garden and communal swimming pool. In addition, there are two bedrooms with ensuite bathrooms and fitted wardrobes. The underground garage is easily accessible with its two parking spaces and two storages. The Malibu gated complex is located on the front line of one of the best sandy beaches in Puerto Banús, has a direct access to the promenade. Complex has a large saltwater pool, a freshwater pool, SPA with sauna & hammam, a gymnasium, concierge and beautiful garden with waterfalls & tropical plants. The complex is equipped with modern security cameras, 24-hour security checkpoint. Close to Mistral beach, Puerto Banus and just a few meters from the 5-star Guadalpin Banus hotel. Close to international schools, wide variety of shops, restaurants, bars and activities.