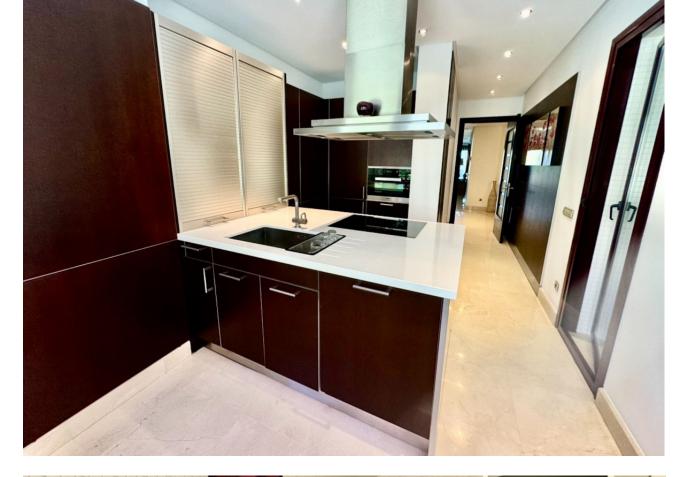

## Community: 11,640 EUR / year

Beautiful Luxury ground floor apartment in one of the best beachfront developments with 360° panoramic views. Malibu is an exclusive residential complex consisting of 72 modern and elegant apartments with fantastic views of the Mediterranean. Complex offers a high level of safety, comfort and service, as well as a unique design and a prime location. The contemporary and luxuriously decorated apartment is distributed by a spacious entrance hall, a fully equipped modern kitchen with a separate utility room. An elegant living area with direct access to the terrace. From the terrace there is an access to the private garden and communal swimming pool. In addition, there are two bedrooms with ensuite bathrooms and fitted wardrobes. The underground garage is easily accessible with its two parking spaces and two storages. The Malibu gated complex is located on the front line of one of the best sandy beaches in Puerto Banús, has a direct access to the promenade. Complex has a large saltwater pool, a freshwater pool, SPA with sauna & hammam, a gymnasium, concierge and beautiful garden with waterfalls & tropical plants. The complex is equipped with modern security cameras, 24-hour security checkpoint. Close to Mistral beach, Puerto Banus and just a few meters from the 5-star Guadalpin Banus hotel. Close to international schools, wide variety of shops, restaurants, bars and activities.