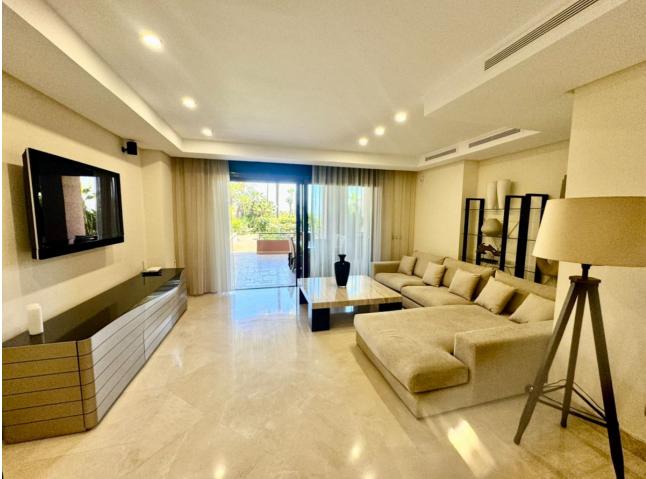

## Community: 11,640 EUR / year

Beautiful Luxury ground floor apartment in one of the best beachfront developments with 360° panoramic views. Malibu is an exclusive residential complex consisting of 72 modern and elegant apartments with fantastic views of the Mediterranean. Complex offers a high level of safety, comfort and service, as well as a unique design and a prime location. The contemporary and luxuriously decorated apartment is distributed by a spacious entrance hall, a fully equipped modern kitchen with a separate utility room. An elegant living area with direct access to the terrace. From the terrace there is an access to the private garden and communal swimming pool. In addition, there are two bedrooms with ensuite bathrooms and fitted wardrobes. The underground garage is easily accessible with its two parking spaces and two storages. The Malibu gated complex is located on the front line of one of the best sandy beaches in Puerto Banús, has a direct access to the promenade. Complex has a large saltwater pool, a freshwater pool, SPA with sauna & hammam, a gymnasium, concierge and beautiful garden with waterfalls & tropical plants. The complex is equipped with modern security cameras, 24-hour security checkpoint. Close to Mistral beach, Puerto Banus and just a few meters from the 5-star Guadalpin Banus hotel. Close to international schools, wide variety of shops, restaurants, bars and activities.