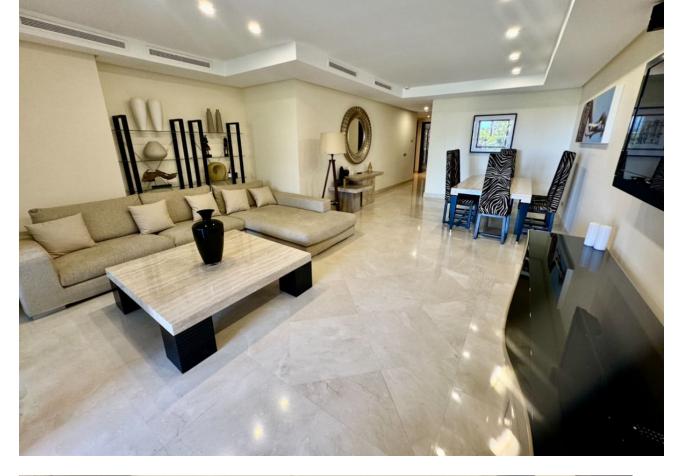

## Community: 11,640 EUR / year

Beautiful Luxury ground floor apartment in one of the best beachfront developments with 360° panoramic views. Malibu is an exclusive residential complex consisting of 72 modern and elegant apartments with fantastic views of the Mediterranean. Complex offers a high level of safety, comfort and service, as well as a unique design and a prime location. The contemporary and luxuriously decorated apartment is distributed by a spacious entrance hall, a fully equipped modern kitchen with a separate utility room. An elegant living area with direct access to the terrace. From the terrace there is an access to the private garden and communal swimming pool. In addition, there are two bedrooms with ensuite bathrooms and fitted wardrobes. The underground garage is easily accessible with its two parking spaces and two storages. The Malibu gated complex is located on the front line of one of the best sandy beaches in Puerto Banús, has a direct access to the promenade. Complex has a large saltwater pool, a freshwater pool, SPA with sauna & hammam, a gymnasium, concierge and beautiful garden with waterfalls & tropical plants. The complex is equipped with modern security cameras, 24-hour security checkpoint. Close to Mistral beach, Puerto Banus and just a few meters from the 5-star Guadalpin Banus hotel. Close to international schools, wide variety of shops, restaurants, bars and activities.