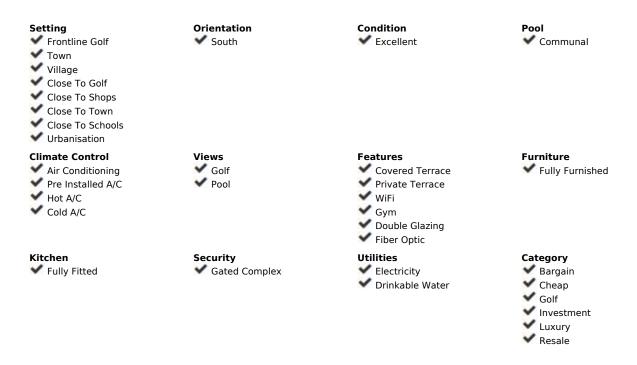

## Sales - Apartment - Benahavís 290.00€

Benahavís Apartment

Community: 1,584 EUR / year IBI: 230 EUR / year Rubbish: 18 EUR / year

2

2

77 m<sup>2</sup>

Your Personal Oasis with Sea Views Welcome to your personal oasis in Marbella! This exquisite 2-bedroom apartment at the Royal Marbella Golf Resort offers a practical and exceptional value holiday home. Nestled at the intersection of Marbella, Estepona, and Benahavis, the resort is a serene haven on the edge of El Paraiso Golf. Resort Amenities Experience the best of both worlds with the combined services and amenities of a luxury resort hotel and the convenience and independence of a private apartment. As an owner, you will have access to: Superb Swimming Pool: Dive into relaxation and enjoy a refreshing swim. Sunbathing Deck: Bask in the sun in a comfortable and inviting setting. Lush Gardens: Wander through beautifully maintained gardens and enjoy the natural beauty. Professional Gymnasium: Stay fit with access to top-of-the-line fitness equipment. Ideal Location Situated at the confluence of three premier destinations, this apartment allows you to explore the best of Marbella, Estepona, and Benahavis. Enjoy the tranquility of the El Paraiso Golf while being conveniently close to vibrant cultural experiences, dining, and shopping opportunities. Effortless Ownership and Enjoyment This apartment provides a unique opportunity to enjoy a fully serviced resort lifestyle while maintaining the privacy and convenience of an independent apartment. Whether you're seeking a relaxing holiday home or a sound investment, this property offers: Personal Enjoyment: Indulge in the luxurious amenities and serene surroundings of the resort. Rental Income Potential: Take advantage of the resort's rental program for a hasslefree ownership experience and potential rental income. Embrace the luxury and tranquility of your own Marbella retreat, perfectly blending relaxation and convenience in a stunning Mediterranean setting.